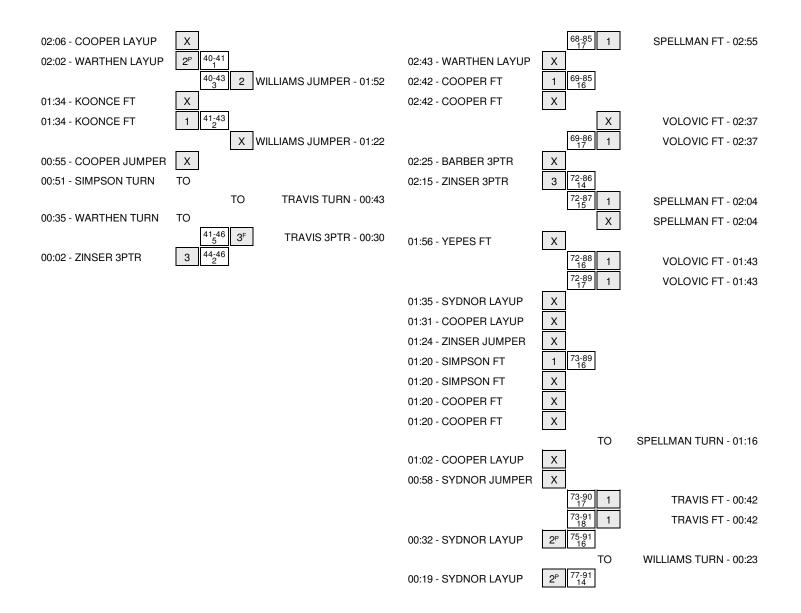

FSC leads all-time series, 23-4.

Jarel Spellman blocks school record 12 shots

Spellman also records 2nd triple double in school history

| Score by periods    | 1st | 2nd | Total |
|---------------------|-----|-----|-------|
| Palm Beach Atlantic | 44  | 33  | 77    |
| Florida Southern    | 46  | 45  | 91    |

Last FG - PBA 2nd-00:19, FSCM 2nd-03:31. Largest lead - Palm Beach Atlantic by 7 1st-08:26; Florida Southern by 19 2nd-08:49 PBA led for 8:13. FSCM led for 31:06. Game was tied for 0:41.

|        | In    | Off        | 2nd           | Fast          |       |
|--------|-------|------------|---------------|---------------|-------|
| Points | Paint | Off<br>T/O | 2nd<br>Chance | Fast<br>Break | Bench |
| PBA    | 24    | 8          | 19            | 2             | 35    |
| FSCM   | 14    | 20         | 19            | 10            | 14    |

Score tied - 1 times Lead changed - 6 times