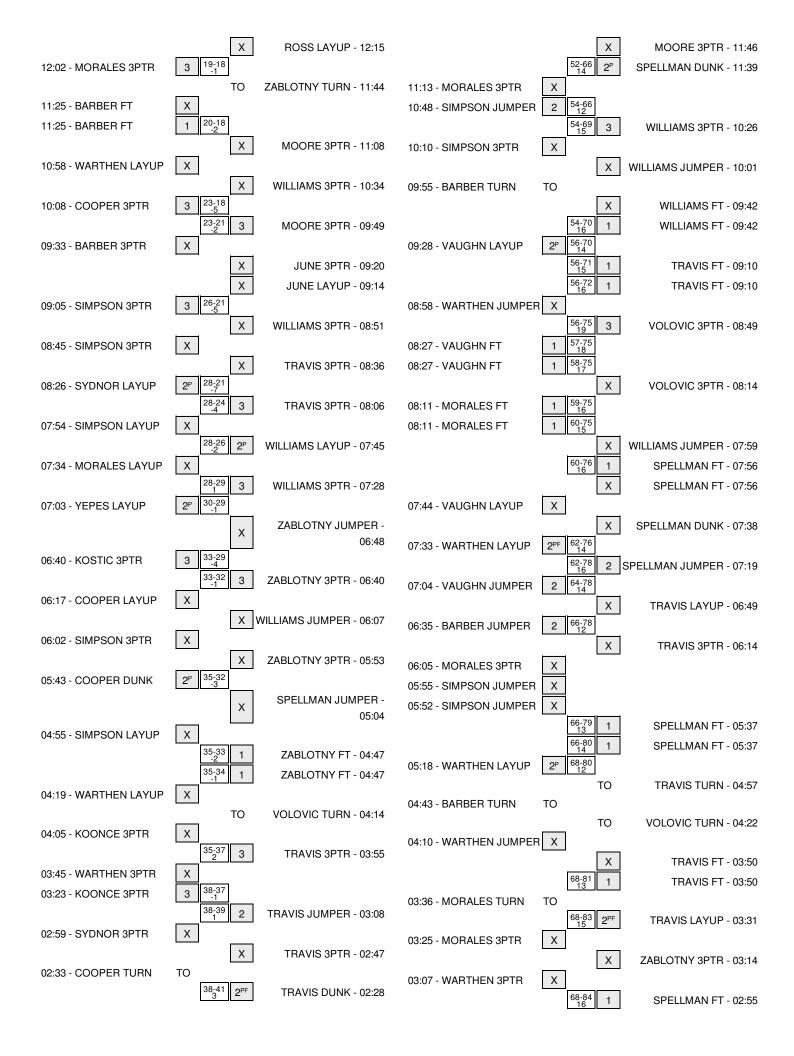

FSC leads all-time series, 23-4.

Jarel Spellman blocks school record 12 shots

Spellman also records 2nd triple double in school history

| Score by periods    | 1st | 2nd | Total |
|---------------------|-----|-----|-------|
| Palm Beach Atlantic | 44  | 33  | 77    |
| Florida Southern    | 46  | 45  | 91    |

Last FG - PBA 2nd-00:19, FSCM 2nd-03:31. Largest lead - Palm Beach Atlantic by 7 1st-08:26; Florida Southern by 19 2nd-08:49 PBA led for 8:13. FSCM led for 31:06. Game was tied for 0:41.

|        | In    | Off        | 2nd           | Fast          |       |
|--------|-------|------------|---------------|---------------|-------|
| Points | Paint | Off<br>T/O | 2nd<br>Chance | Fast<br>Break | Bench |
| PBA    | 24    | 8          | 19            | 2             | 35    |
| FSCM   | 14    | 20         | 19            | 10            | 14    |

Score tied - 1 times Lead changed - 6 times