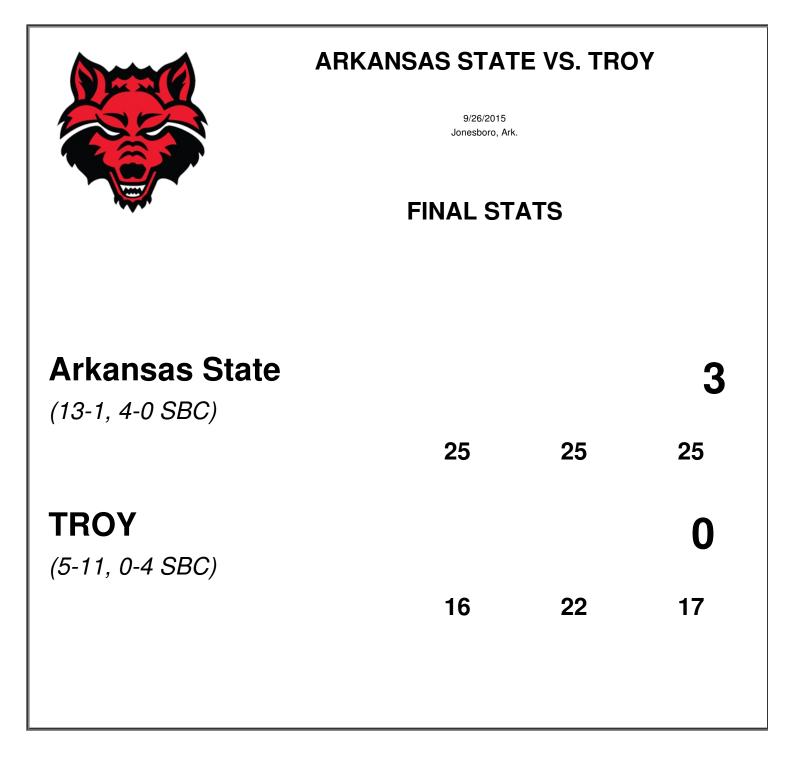

| Team Attack By Set |    |   |    | y Set | SET SCORES     | 1  | 2  | 3  | Records:      |
|--------------------|----|---|----|-------|----------------|----|----|----|---------------|
| Set                | K  | Е | TA | Pct   | TROY (0)       | 16 | 22 | 17 | 5-11. 0-4 SBC |
| 1                  | 11 | 5 | 31 | .194  |                |    | ~~ | ., | 011,04000     |
| 2                  | 14 | 5 | 31 | .290  | Arkansas State | 25 | 25 | 25 | 13-1, 4-0 SBC |
| 3                  | 10 | 8 | 39 | .051  | (3)            | 20 | 20 | 20 | 10 1, 10 000  |