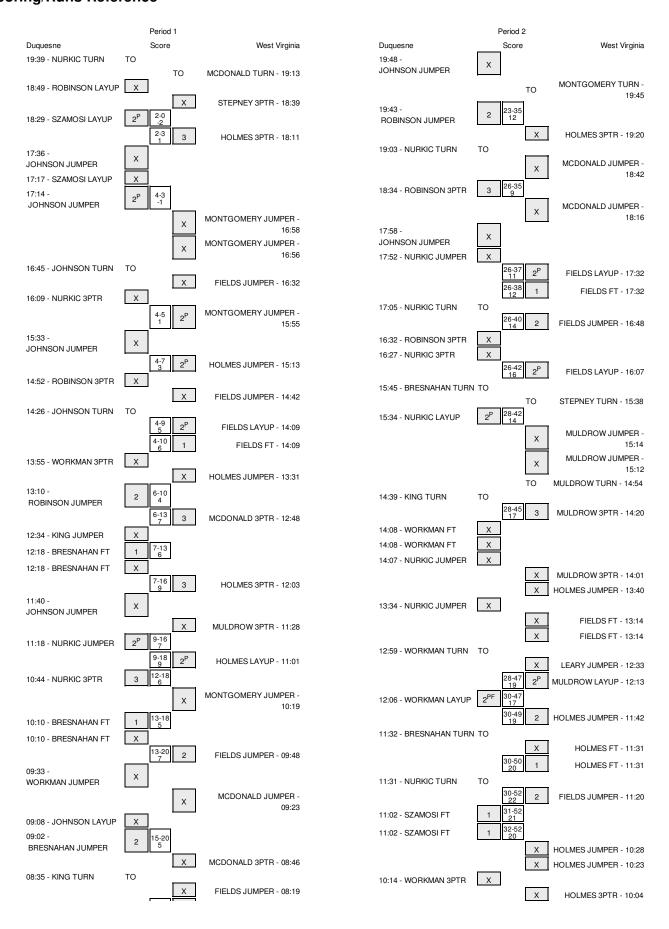

## Duquesne vs West Virginia 3/26/2015; 7:00 p.m. at WVU Coliseum, Morgantown, W.Va. Period 1 Play-By-Play

| HOME: West Virgin                                              | Margin | Score | Time           | /ISITORS: Duquesne                              |
|----------------------------------------------------------------|--------|-------|----------------|-------------------------------------------------|
|                                                                |        |       | 19:39          | FURNOVER by NURKIC,BELMA                        |
| STEAL by MCDONALD,BI                                           |        |       | 19:38          |                                                 |
| TURNOVER by MCDONALD,BI                                        |        |       | 19:13          |                                                 |
| FOUL by MCDONALD,BI                                            |        |       | 19:13          | WOODER LANGUE L. BORNINGON ARRU                 |
| REBOUND (DEF) by MCDONALD,BI                                   |        |       | 18:49<br>18:49 | MISSED LAYUP by ROBINSON,APRIL                  |
| MISSED 3PTR by STEPNEY,LINI                                    |        |       | 18:39          |                                                 |
| MIGGES OF THEY OTHER NET, EINE                                 |        |       | 18:39          | REBOUND (DEF) by NURKIC,BELMA                   |
|                                                                | V 2    | 0-2   | 18:29          | GOOD! LAYUP by SZAMOSI,AMADEA                   |
|                                                                |        |       | 18:29          | ASSIST by BRESNAHAN,OLIVIA                      |
| GOOD! 3PTR by HOLMES,BF                                        | H 1    | 3-2   | 18:11          | · ·                                             |
|                                                                |        |       | 17:36          | MISSED JUMPER by JOHNSON,JOSE-ANN               |
|                                                                |        |       | 17:36          | REBOUND (OFF) by SZAMOSI,AMADEA                 |
|                                                                |        |       | 17:17          | MISSED LAYUP by SZAMOSI,AMADEA                  |
|                                                                |        |       | 17:17          | REBOUND (OFF) by JOHNSON,JOSE-ANN               |
|                                                                | V 1    | 3-4   | 17:14          | GOOD! JUMPER by JOHNSON,JOSE-ANN                |
| MISSED JUMPER by MONTGOMERY,LANA                               |        |       | 16:58          |                                                 |
| REBOUND (OFF) by MONTGOMERY, LANA                              |        |       | 16:58          |                                                 |
| MISSED JUMPER by MONTGOMERY,LANA                               |        |       | 16:56<br>16:56 | BLOCK by JOHNSON,JOSE-ANN                       |
|                                                                |        |       | 16:54          | REBOUND (DEF) by NURKIC,BELMA                   |
|                                                                |        |       | 16:45          | FURNOVER by JOHNSON, JOSE-ANN                   |
| MISSED JUMPER by FIELDS, AVERI                                 |        |       | 16:32          |                                                 |
|                                                                |        |       | 16:32          | REBOUND (DEF) by ROBINSON,APRIL                 |
|                                                                |        |       | 16:09          | MISSED 3PTR by NURKIC,BELMA                     |
| REBOUND (DEF) by MCDONALD,BI                                   |        |       | 16:09          |                                                 |
| GOOD! JUMPER by MONTGOMERY, LANA                               | H 1    | 5-4   | 15:55          |                                                 |
| ASSIST by FIELDS,AVERE                                         |        |       | 15:55          |                                                 |
|                                                                |        |       | 15:33          | MISSED JUMPER by JOHNSON,JOSE-ANN               |
| REBOUND (DEF) by MONTGOMERY,LAN                                |        |       | 15:33          |                                                 |
| GOOD! JUMPER by HOLMES,BF                                      | H 3    | 7-4   | 15:13          |                                                 |
| ASSIST by FIELDS,AVERE                                         |        |       | 15:13          | WIGGER ARTRIA DORINGON ARRIV                    |
| DEDOLIND (DEE) by FIELDS AVED                                  |        |       | 14:52          | MISSED 3PTR by ROBINSON,APRIL                   |
| REBOUND (DEF) by FIELDS,AVERI<br>MISSED JUMPER by FIELDS,AVERI |        |       | 14:52<br>14:42 |                                                 |
| WIGGED GOWII ETT DY FIELDO, AVETIL                             |        |       | 14:42          | REBOUND (DEF) by NURKIC,BELMA                   |
|                                                                |        |       | 14:26          | FURNOVER by JOHNSON, JOSE-ANN                   |
| TIMEOUT MED                                                    |        |       | 14:26          |                                                 |
|                                                                |        |       | 14:26          | SUB IN: KING,STASIA                             |
|                                                                |        |       | 14:26          | SUB IN: WORKMAN,DEVA'NYAR                       |
|                                                                |        |       | 14:26          | SUB OUT: JOHNSON,JOSE-ANN                       |
|                                                                |        |       | 14:26          | SUB OUT: NURKIC,BELMA                           |
| SUB IN: MONTGOMERY,KAY                                         |        |       | 14:26          |                                                 |
| SUB OUT: MONTGOMERY,LANA                                       |        |       | 14:26          |                                                 |
| GOOD! LAYUP by FIELDS,AVERI                                    | H 5    | 9-4   | 14:09          |                                                 |
| ASSIST by MCDONALD,BF                                          |        |       | 14:09          | TOUR BUILDING OTAGIA                            |
| GOOD! FT by FIELDS,AVERE                                       | H 6    | 10-4  | 14:09          | FOUL by KING,STASIA                             |
| GOOD! FI by FIELDS, AVER                                       | по     | 10-4  | 14:09<br>13:55 | MISSED 3PTR by WORKMAN,DEVA'NYAR                |
| REBOUND (DEF) by TEA                                           |        |       | 13:55          | WISSED SFIR DY WORKWAN, DEVANTAR                |
| MISSED JUMPER by HOLMES,BF                                     |        |       | 13:31          |                                                 |
|                                                                |        |       | 13:31          | REBOUND (DEF) by BRESNAHAN,OLIVIA               |
|                                                                | H 4    | 10-6  | 13:10          | GOOD! JUMPER by ROBINSON, APRIL                 |
| GOOD! 3PTR by MCDONALD,BI                                      | H 7    | 13-6  | 12:48          |                                                 |
| ASSIST by STEPNEY,LIND                                         |        |       | 12:48          |                                                 |
|                                                                |        |       | 12:34          | MISSED JUMPER by KING,STASIA                    |
|                                                                |        |       | 12:34          | REBOUND (OFF) by TEAM                           |
| FOUL by FIELDS,AVERI                                           |        |       | 12:33          |                                                 |
|                                                                |        |       | 12:33          | SUB IN: JOHNSON, JOSE-ANN                       |
|                                                                |        |       | 12:33          | SUB OUT: SZAMOSI,AMADEA                         |
| SUB IN: MULDROW,TEAI                                           |        |       | 12:33          |                                                 |
| SUB IN: LEARY,CRYST.                                           |        |       | 12:33          |                                                 |
| SUB IN: MORTON, JESSI<br>SUB OUT: MONTGOMERY, KAY              |        |       | 12:33<br>12:33 |                                                 |
| SUB OUT: MONTGOMERY, KAY                                       |        |       | 12:33          |                                                 |
| SUB OUT: STEPNEY,LINI                                          |        |       | 12:33          |                                                 |
| FOUL by HOLMES,BF                                              |        |       | 12:18          |                                                 |
| . 552.5, 1152.1125,51                                          | H 6    | 13-7  | 12:18          | GOOD! FT by BRESNAHAN,OLIVIA                    |
|                                                                |        |       | 12:18          | MISSED FT by BRESNAHAN,OLIVIA                   |
|                                                                |        |       | 12:18          |                                                 |
| REBOUND (DEF) by FIELDS, AVERI                                 |        |       |                |                                                 |
| REBOUND (DEF) by FIELDS,AVERI                                  |        |       | 12:18          | SUB IN: NURKIC,BELMA                            |
| REBOUND (DEF) by FIELDS,AVERI                                  |        |       | 12:18<br>12:18 | SUB IN: NURKIC,BELMA<br>SUB OUT: ROBINSON,APRIL |
| REBOUND (DEF) by FIELDS,AVERI<br>GOOD! 3PTR by HOLMES,BF       | Н 9    | 16-7  |                |                                                 |

|                                                                                      | 11:40                                     |       |      | REBOUND (DEF) by FIELDS,AVEREE    |
|--------------------------------------------------------------------------------------|-------------------------------------------|-------|------|-----------------------------------|
|                                                                                      | 11:28                                     |       |      | MISSED 3PTR by MULDROW,TEANA      |
| REBOUND (DEADB) by TEAM                                                              | 11:28                                     |       |      |                                   |
| TIMEOUT MEDIA                                                                        | 11:23                                     |       |      |                                   |
|                                                                                      | 11:23                                     |       |      | SUB IN: MONTGOMERY,LANAY          |
|                                                                                      | 11:23                                     |       |      | SUB OUT: FIELDS,AVEREE            |
| GOOD! JUMPER by NURKIC,BELMA                                                         | 11:18                                     | 16-9  | H 7  |                                   |
|                                                                                      | 11:01                                     | 18-9  | H 9  | GOOD! LAYUP by HOLMES,BRIA        |
| GOOD! 3PTR by NURKIC,BELMA                                                           | 10:44                                     | 18-12 | H 6  |                                   |
| ASSIST by WORKMAN,DEVA'NYAR                                                          | 10:44                                     |       |      |                                   |
|                                                                                      | 10:43                                     |       |      | TIMEOUT 30SEC                     |
|                                                                                      | 10:43                                     |       |      | SUB IN: MCDONALD,BRE              |
|                                                                                      | 10:43                                     |       |      | SUB IN: STEPNEY,LINDA             |
|                                                                                      | 10:43                                     |       |      | SUB OUT: MULDROW, TEANA           |
|                                                                                      | 10:43                                     |       |      | SUB OUT: MORTON, JESSICA          |
|                                                                                      | 10:25                                     |       |      | SUB IN: FIELDS,AVEREE             |
|                                                                                      | 10:25                                     |       |      | SUB OUT: LEARY,CRYSTAL            |
|                                                                                      | 10:19                                     |       |      | MISSED JUMPER by MONTGOMERY,LANAY |
| REBOUND (DEF) by WORKMAN,DEVA'NYAR                                                   | 10:19                                     |       |      |                                   |
|                                                                                      | 10:10                                     |       |      | FOUL by MONTGOMERY,LANAY          |
| GOOD! FT by BRESNAHAN,OLIVIA                                                         | 10:10                                     | 18-13 | H 5  |                                   |
| MISSED FT by BRESNAHAN,OLIVIA                                                        | 10:10                                     |       |      |                                   |
|                                                                                      | 10:10                                     |       |      | REBOUND (DEF) by FIELDS,AVEREE    |
|                                                                                      | 10:10                                     |       |      | SUB IN: MULDROW,TEANA             |
|                                                                                      | 10:10                                     |       |      | SUB OUT: HOLMES,BRIA              |
|                                                                                      | 09:48                                     | 20-13 | H 7  | GOOD! JUMPER by FIELDS,AVEREE     |
|                                                                                      | 09:48                                     |       |      | ASSIST by MULDROW, TEANA          |
| MISSED JUMPER by WORKMAN, DEVA'NYAR                                                  | 09:33                                     |       |      |                                   |
|                                                                                      | 09:33                                     |       |      | BLOCK by MONTGOMERY, LANAY        |
|                                                                                      | 09:30                                     |       |      | REBOUND (DEF) by STEPNEY,LINDA    |
|                                                                                      | 09:23                                     |       |      | MISSED JUMPER by MCDONALD, BRE    |
| BLOCK by JOHNSON,JOSE-ANN                                                            | 09:23                                     |       |      |                                   |
| REBOUND (DEF) by NURKIC,BELMA                                                        | 09:19                                     |       |      |                                   |
| MISSED LAYUP by JOHNSON,JOSE-ANN                                                     | 09:08                                     |       |      |                                   |
|                                                                                      | 09:08                                     |       |      | BLOCK by MONTGOMERY, LANAY        |
| REBOUND (OFF) by TEAM                                                                | 09:07                                     |       |      |                                   |
| SUB IN: ROBINSON,APRIL                                                               | 09:05                                     |       |      |                                   |
| SUB OUT: WORKMAN,DEVA'NYAR                                                           | 09:05                                     |       |      |                                   |
| GOOD! JUMPER by BRESNAHAN,OLIVIA                                                     | 09:02                                     | 20-15 | H 5  |                                   |
| ASSIST by ROBINSON,APRIL                                                             | 09:02                                     |       |      |                                   |
|                                                                                      | 08:46                                     |       |      | MISSED 3PTR by MCDONALD,BRE       |
| REBOUND (DEF) by ROBINSON,APRIL                                                      | 08:46                                     |       |      |                                   |
| TURNOVER by KING,STASIA                                                              | 08:35                                     |       |      |                                   |
|                                                                                      | 08:29                                     |       |      | STEAL by MULDROW,TEANA            |
|                                                                                      | 08:19                                     |       |      | MISSED JUMPER by FIELDS, AVEREE   |
|                                                                                      | 08:19                                     |       |      | REBOUND (OFF) by MULDROW, TEANA   |
|                                                                                      | 08:14                                     | 22-15 | H 7  | GOOD! LAYUP by MULDROW,TEANA      |
| MISSED JUMPER by NURKIC,BELMA                                                        | 07:53                                     |       |      |                                   |
|                                                                                      | 07:53                                     |       |      | REBOUND (DEF) by MULDROW,TEANA    |
|                                                                                      | 07:40                                     |       |      | MISSED 3PTR by MULDROW,TEANA      |
| REBOUND (DEF) by BRESNAHAN,OLIVIA                                                    | 07:40                                     |       |      | •                                 |
| MISSED 3PTR by ROBINSON,APRIL                                                        | 07:32                                     |       |      |                                   |
| •                                                                                    | 07:32                                     |       |      | REBOUND (DEF) by STEPNEY, LINDA   |
|                                                                                      | 07:22                                     |       |      | MISSED JUMPER by MCDONALD,BRE     |
| BLOCK by JOHNSON,JOSE-ANN                                                            | 07:22                                     |       |      |                                   |
|                                                                                      | 07:21                                     |       |      | REBOUND (OFF) by MCDONALD, BRE    |
| FOUL by BRESNAHAN,OLIVIA                                                             | 07:05                                     |       |      | TIESOOTIS (OTT) Sy MOSOTA IES,STE |
|                                                                                      | 07:05                                     |       |      | TIMEOUT MEDIA                     |
| SUB IN: SZAMOSI,AMADEA                                                               | 07:05                                     |       |      | TIVIEOUT WEDIA                    |
| SUB OUT: KING,STASIA                                                                 | 07:05                                     |       |      |                                   |
| 555 55mina <sub>1</sub> 617.607                                                      | 07:05                                     |       |      | SUB IN: HOLMES,BRIA               |
|                                                                                      | 07:05                                     |       |      | SUB OUT: MCDONALD, BRE            |
|                                                                                      | 07:04                                     | 25-15 | H 10 | GOOD! 3PTR by MULDROW,TEANA       |
|                                                                                      | 07:04                                     | 25-15 | 1110 | ASSIST by STEPNEY, LINDA          |
| MISSED LAYUP by JOHNSON,JOSE-ANN                                                     | 06:22                                     |       |      | AGGIGT BY GTELLINDA               |
| WINGOLD EATOR BY BOTH BOOK, BOOK - ANN                                               | 06:22                                     |       |      | REBOUND (DEF) by MONTGOMERY,LANAY |
|                                                                                      |                                           |       |      |                                   |
| REBOUND (DEF) by BRESNAHAN,OLIVIA                                                    | 06:13<br>06:13                            |       |      | MISSED JUMPER by HOLMES,BRIA      |
| HEDOORD (DEL) DY DITEORATIAN, DELVIA                                                 | 05:55                                     |       |      | FOUL by MULDROW,TEANA             |
| MISSED 2DTD by DDESNAUAN OF IVIA                                                     |                                           |       |      | POOL BY WIOLDHOW, TEANA           |
| MISSED 3PTR by BRESNAHAN,OLIVIA                                                      | 05:36                                     |       |      | BLOOK FILLIOLATES SELE            |
| DEROLIND (OEE) by RDESNALIAN OLIVIA                                                  | 05:36                                     |       |      | BLOCK by HOLMES,BRIA              |
| REBOUND (OFF) by BRESNAHAN, OLIVIA                                                   | 05:34                                     |       |      |                                   |
| MISSED 3PTR by NURKIC, BELMA                                                         | 05:31                                     |       |      |                                   |
| REBOUND (OFF) by JOHNSON, JOSE-ANN                                                   | 05:31                                     |       |      | 5011 L MI BBOWEE                  |
|                                                                                      | 05:30                                     |       |      | FOUL by MULDROW,TEANA             |
| MICCED ET his JOHNSON JOSE ANN                                                       | 05.00                                     |       |      |                                   |
| •                                                                                    | 05:30                                     |       |      |                                   |
| REBOUND (DEADB) by TEAM                                                              | 05:30                                     |       |      |                                   |
| REBOUND (DEADB) by TEAM                                                              | 05:30<br>05:30                            | 25-16 | Н 9  |                                   |
| REBOUND (DEADB) by TEAM                                                              | 05:30<br>05:30<br>05:19                   | 25-16 | H 9  | MISSED JUMPER by STEPNEY,LINDA    |
| REBOUND (DEADB) by TEAM                                                              | 05:30<br>05:30<br>05:19<br>05:19          |       |      | REBOUND (OFF) by MULDROW, TEANA   |
| MISSED FT by JOHNSON, JOSE-ANN REBOUND (DEADB) by TEAM GOOD! FT by JOHNSON, JOSE-ANN | 05:30<br>05:30<br>05:19<br>05:19<br>05:13 | 27-16 | H 11 |                                   |
| REBOUND (DEADB) by TEAM                                                              | 05:30<br>05:30<br>05:19<br>05:19          |       |      | REBOUND (OFF) by MULDROW, TEANA   |

|                                         | 04:41 | 29-19          | H 10 | GOOD! LAYUP by MONTGOMERY,LANAY       |
|-----------------------------------------|-------|----------------|------|---------------------------------------|
|                                         |       | 29-19          | піо  | •                                     |
| FOUR IN OZAMONI AMADEA                  | 04:41 |                |      | ASSIST by FIELDS,AVEREE               |
| FOUL by SZAMOSI,AMADEA                  | 04:41 |                |      | MICOSED ET L. MONTO ONE DV. ANNY      |
| DEDOLING (DEE) L. JOHNSON JOSE ANN      | 04:41 |                |      | MISSED FT by MONTGOMERY,LANAY         |
| REBOUND (DEF) by JOHNSON, JOSE-ANN      | 04:41 |                |      |                                       |
|                                         | 04:41 |                |      | SUB IN: MORTON, JESSICA               |
|                                         | 04:41 |                |      | SUB OUT: MULDROW,TEANA                |
| GOOD! LAYUP by SZAMOSI,AMADEA           | 04:19 | 29-21          | H 8  |                                       |
| ASSIST by JOHNSON, JOSE-ANN             | 04:19 |                |      |                                       |
|                                         | 04:06 |                |      | MISSED JUMPER by MORTON, JESSICA      |
| REBOUND (DEF) by SZAMOSI,AMADEA         | 04:06 |                |      |                                       |
| TURNOVER by JOHNSON, JOSE-ANN           | 03:53 |                |      |                                       |
|                                         | 03:51 |                |      | TIMEOUT MEDIA                         |
|                                         | 03:22 |                |      | MISSED 3PTR by HOLMES,BRIA            |
|                                         | 03:22 |                |      | REBOUND (OFF) by FIELDS, AVEREE       |
|                                         | 03:08 |                |      | MISSED JUMPER by HOLMES,BRIA          |
|                                         | 03:08 |                |      | REBOUND (OFF) by HOLMES, BRIA         |
|                                         | 02:50 |                |      | MISSED LAYUP by STEPNEY, LINDA        |
| BLOCK by JOHNSON, JOSE-ANN              | 02:50 |                |      |                                       |
| REBOUND (DEF) by TEAM                   | 02:50 |                |      |                                       |
| TURNOVER by JOHNSON, JOSE-ANN           | 02:37 |                |      |                                       |
| FOUL by JOHNSON, JOSE-ANN               | 02:37 |                |      |                                       |
|                                         | 02:24 | 31-21          | H 10 | GOOD! JUMPER by FIELDS, AVEREE        |
|                                         | 02:24 |                |      | ASSIST by STEPNEY,LINDA               |
| TURNOVER by JOHNSON, JOSE-ANN           | 02:05 |                |      |                                       |
| FOUL by JOHNSON, JOSE-ANN               | 02:05 |                |      |                                       |
| SUB IN: KING,STASIA                     | 02:05 |                |      |                                       |
| SUB OUT: JOHNSON, JOSE-ANN              | 02:05 |                |      |                                       |
|                                         | 01:42 |                |      | TURNOVER by MONTGOMERY, LANAY         |
| MISSED JUMPER by ROBINSON, APRIL        | 01:22 |                |      | , , , , , , , , , , , , , , , , , , , |
| , , , , , , , , , , , , , , , , , , , , | 01:22 |                |      | REBOUND (DEF) by MONTGOMERY,LANAY     |
|                                         | 01:14 |                |      | MISSED 3PTR by MORTON, JESSICA        |
| REBOUND (DEF) by ROBINSON, APRIL        | 01:14 |                |      |                                       |
| MISSED 3PTR by NURKIC,BELMA             | 00:46 |                |      |                                       |
| ·····                                   | 00:46 |                |      | REBOUND (DEF) by STEPNEY,LINDA        |
|                                         | 00:29 | 33-21          | H 12 | GOOD! LAYUP by FIELDS,AVEREE          |
| MISSED JUMPER by BRESNAHAN,OLIVIA       | 00:15 | 33- <u>2</u> i | 1112 | GOOD: EATOR BY FIELDS, AVENEE         |
| WINDOLD COM LIT BY DITECTAL INITIALITY  | 00:15 |                |      | REBOUND (DEF) by MORTON, JESSICA      |
|                                         | 00:15 | 35-21          | H 14 | GOOD! JUMPER by HOLMES,BRIA           |
|                                         |       | 33-Z I         | П 14 | •                                     |
|                                         | 00:05 |                |      | ASSIST by MORTON, JESSICA             |