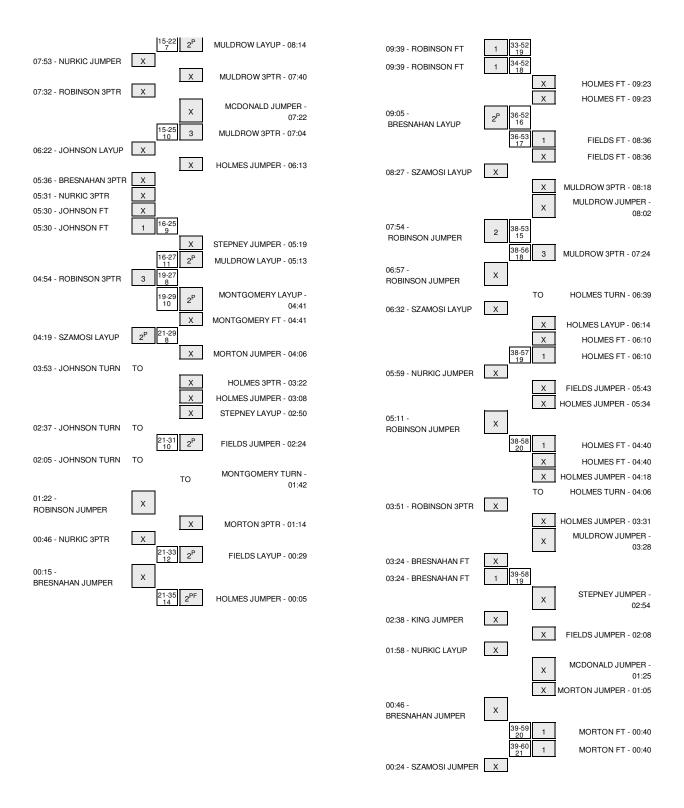

Duquesne 21, West Virginia 35

| Period 1-only | In<br>Paint | Off<br>T/O | 2nd<br>Chance | Fast<br>Break | Bench |                        |
|---------------|-------------|------------|---------------|---------------|-------|------------------------|
| Duquesne      | 8           | 0          | 6             | 0             | 0     | Score tied - 0 times   |
| West Virginia | 20          | 7          | 7             | 2             | 7     | Lead changed - 2 times |