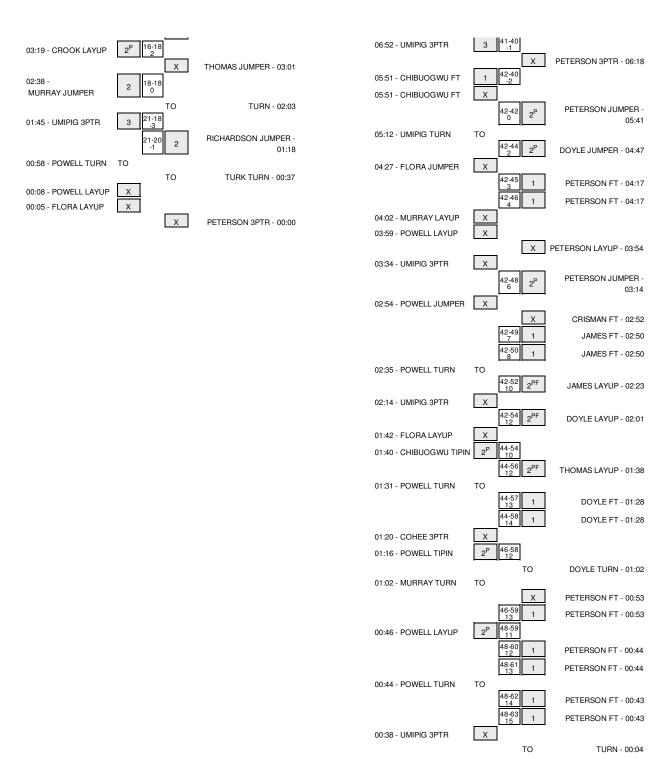

# Seattle vs Loyola Chicago 3/25/2015; 7 p.m. at Gentile Arena - Chicago, III. Period 1 Play-By-Play

| HOME: Loyola Chica                                                                                                | Margin | Score | Time                                                        | VISITORS: Seattle                |
|-------------------------------------------------------------------------------------------------------------------|--------|-------|-------------------------------------------------------------|----------------------------------|
| MISSED 3PTR by TURK,DEV                                                                                           |        |       | 19:40                                                       |                                  |
|                                                                                                                   |        |       | 19:40                                                       | REBOUND (DEF) by UMIPIG,ISIAH    |
|                                                                                                                   | V 2    | 0-2   | 19:15                                                       | GOOD! LAYUP by POWELL, WILLIAM   |
|                                                                                                                   |        |       | 19:15                                                       | ASSIST by CROOK,JACK             |
| TURNOVER by PETERSON,EA                                                                                           |        |       | 18:42                                                       |                                  |
|                                                                                                                   |        |       | 18:25                                                       | FOUL by FLORA, JARELL            |
|                                                                                                                   |        |       | 18:25                                                       | TURNOVER by FLORA, JARELL        |
| GOOD! 3PTR by TURK, DEV                                                                                           | H 1    | 3-2   | 18:07                                                       |                                  |
| ASSIST by THOMAS, CHRISTIA                                                                                        |        |       | 18:07                                                       |                                  |
|                                                                                                                   |        |       | 17:47                                                       | MISSED LAYUP by CROOK, JACK      |
| BLOCK by JAMES,MONT                                                                                               |        |       | 17:47                                                       |                                  |
|                                                                                                                   |        |       | 17:46                                                       | REBOUND (OFF) by POWELL, WILLIAM |
|                                                                                                                   |        |       | 17:45                                                       | FOUL by POWELL, WILLIAM          |
|                                                                                                                   |        |       | 17:45                                                       | TURNOVER by POWELL, WILLIAM      |
| GOOD! 3PTR by RICHARDSON,B                                                                                        | H 4    | 6-2   | 17:24                                                       |                                  |
| ASSIST by PETERSON,EA                                                                                             |        |       | 17:24                                                       |                                  |
|                                                                                                                   |        |       | 17:04                                                       | MISSED LAYUP by POWELL, WILLIAM  |
| BLOCK by JAMES,MONT                                                                                               |        |       | 17:04                                                       |                                  |
| REBOUND (DEF) by TEA                                                                                              |        |       | 17:03                                                       |                                  |
| SUB IN: DOYLE,MILTO                                                                                               |        |       | 17:03                                                       |                                  |
| SUB OUT: PETERSON,EA                                                                                              |        |       | 17:03                                                       |                                  |
| MISSED JUMPER by JAMES, MONT                                                                                      |        |       | 16:47                                                       |                                  |
|                                                                                                                   |        |       | 16:47                                                       | REBOUND (DEF) by FLORA, JARELL   |
|                                                                                                                   |        |       | 16:22                                                       | TURNOVER by MURRAY, EMERSON      |
| STEAL by DOYLE,MILTO                                                                                              |        |       | 16:21                                                       | •                                |
| MISSED JUMPER by JAMES,MONT                                                                                       |        |       | 16:14                                                       |                                  |
| REBOUND (OFF) by THOMAS, CHRISTI                                                                                  |        |       | 16:14                                                       |                                  |
| (- ,-,                                                                                                            |        |       | 16:11                                                       | FOUL by UMIPIG,ISIAH             |
|                                                                                                                   |        |       | 16:11                                                       | SUB IN: COHEE, JADON             |
|                                                                                                                   |        |       | 16:11                                                       | SUB OUT: MURRAY,EMERSON          |
| SUB IN: INGRAM,DON                                                                                                |        |       | 16:11                                                       | COD COTT MOTHER TO COTT          |
| SUB OUT: JAMES,MONT                                                                                               |        |       | 16:11                                                       |                                  |
| MISSED 3PTR by RICHARDSON,B                                                                                       |        |       | 16:07                                                       |                                  |
| imodes of the symmetry services                                                                                   |        |       | 16:07                                                       | REBOUND (DEF) by CROOK, JACK     |
| FOUL by DOYLE, MILTO                                                                                              |        |       | 15:43                                                       | TEBOOND (BET) BY ONOON, WHON     |
| TOOL by BOTTLE, WILLIAM                                                                                           |        |       | 15:43                                                       | TIMEOUT MEDIA                    |
| SUB IN: PETERSON,EA                                                                                               |        |       | 15:43                                                       | TIME COT MEDIA                   |
| SUB OUT: TURK,DEV                                                                                                 |        |       | 15:43                                                       |                                  |
| 005 001. 101.III,521.                                                                                             |        |       | 15:39                                                       | MISSED 3PTR by UMIPIG,ISIAH      |
| REBOUND (DEF) by INGRAM,DON                                                                                       |        |       | 15:39                                                       | WIGGED OF THEOLOGICAL            |
| GOOD! DUNK by INGRAM,DON                                                                                          | H 6    | 8-2   | 15:16                                                       |                                  |
| ASSIST by RICHARDSON,BI                                                                                           | 110    | 0.2   | 15:16                                                       |                                  |
| Accier by moral meconic                                                                                           |        |       | 15:03                                                       | MISSED LAYUP by UMIPIG,ISIAH     |
|                                                                                                                   |        |       | 15:03                                                       | REBOUND (OFF) by POWELL, WILLIAM |
|                                                                                                                   |        |       | 14:59                                                       | SUB IN: ADENEKAN, SHORE          |
|                                                                                                                   |        |       | 14:59                                                       | SUB IN: MURRAY, EMERSON          |
|                                                                                                                   |        |       | 14:59                                                       | SUB OUT: POWELL, WILLIAM         |
|                                                                                                                   |        |       | 14:59                                                       | SUB OUT: FLORA, JARELL           |
|                                                                                                                   |        |       | 14:56                                                       | TURNOVER by ADENEKAN, SHORE      |
| MICCED HIMDED by INCDAM DON                                                                                       |        |       |                                                             | TORNOVER BY ADENERAN, SHORE      |
| MISSED JUMPER by INGRAM,DON                                                                                       |        |       | 14:34<br>14:34                                              | DEDOLIND (DEE) by ADENEKAN SHOPE |
|                                                                                                                   |        |       |                                                             | REBOUND (DEF) by ADENEKAN, SHORE |
| OTEAL N. DIOHADDOON D                                                                                             |        |       | 14:10<br>14:09                                              | TURNOVER by COHEE, JADON         |
| STEAL by RICHARDSON,B<br>MISSED LAYUP by THOMAS,CHRISTI.                                                          |        |       |                                                             |                                  |
| MISSEU LAYUP DY THUMAS,CHRISTI                                                                                    |        |       | 14:04                                                       | DEPOLIND (DEE) by COLIEF JAPON   |
|                                                                                                                   |        |       | 14:04                                                       | REBOUND (DEF) by COHEE, JADON    |
| BEROUND (DEE)   TUOLO - CUTUT                                                                                     |        |       | 13:36                                                       | MISSED JUMPER by UMIPIG,ISIAH    |
| REBOUND (DEF) by THOMAS, CHRISTI.                                                                                 |        |       | 13:36                                                       |                                  |
| MISSED LAYUP by DOYLE, MILTO                                                                                      |        |       | 13:26                                                       | BLOOK! ABENEKAN OUG              |
|                                                                                                                   |        |       | 13:26                                                       | BLOCK by ADENEKAN, SHORE         |
|                                                                                                                   |        |       | 13:23                                                       | REBOUND (DEF) by ADENEKAN,SHORE  |
|                                                                                                                   |        |       | 13:09                                                       | SUB IN: CHIBUOGWU,MANNY          |
|                                                                                                                   |        |       | 13:09                                                       | SUB IN: POWELL, WILLIAM          |
|                                                                                                                   |        |       | 13:09                                                       | SUB IN: FLORA, JARELL            |
|                                                                                                                   |        |       |                                                             |                                  |
|                                                                                                                   |        |       | 13:09                                                       | SUB OUT: UMIPIG,ISIAH            |
|                                                                                                                   |        |       | 13:09                                                       | SUB OUT: ADENEKAN,SHORE          |
|                                                                                                                   |        |       | 13:09<br>13:09                                              |                                  |
| SUB IN: JAMES,MONT                                                                                                |        |       | 13:09<br>13:09<br>13:09                                     | SUB OUT: ADENEKAN,SHORE          |
| SUB IN: TURK, DEV                                                                                                 |        |       | 13:09<br>13:09<br>13:09<br>13:09                            | SUB OUT: ADENEKAN,SHORE          |
| SUB IN: TURK,DEV(<br>SUB IN: CRISMAN,JI                                                                           |        |       | 13:09<br>13:09<br>13:09<br>13:09<br>13:09                   | SUB OUT: ADENEKAN,SHORE          |
| SUB IN: TURK,DEVI<br>SUB IN: CRISMAN,JI<br>SUB IN: WHITE,JE                                                       |        |       | 13:09<br>13:09<br>13:09<br>13:09<br>13:09<br>13:09          | SUB OUT: ADENEKAN,SHORE          |
| SUB IN: TURK,DEVI<br>SUB IN: CRISMAN,JI<br>SUB IN: WHITE,JE<br>SUB OUT: DOYLE,MILT(                               |        |       | 13:09<br>13:09<br>13:09<br>13:09<br>13:09<br>13:09          | SUB OUT: ADENEKAN,SHORE          |
| SUB IN: TURK, DEVI<br>SUB IN: CRISMAN, JI<br>SUB IN: WHITE, JE<br>SUB OUT: DOYLE, MILTU<br>SUB OUT: RICHARDSON, B |        |       | 13:09<br>13:09<br>13:09<br>13:09<br>13:09<br>13:09<br>13:09 | SUB OUT: ADENEKAN,SHORE          |
| SUB IN: TURK,DEVI<br>SUB IN: CRISMAN,JI<br>SUB IN: WHITE,JE<br>SUB OUT: DOYLE,MILT(                               |        |       | 13:09<br>13:09<br>13:09<br>13:09<br>13:09<br>13:09          | SUB OUT: ADENEKAN,SHORE          |

| GOOD! JUMPER by COHEE,JADON                                                    | 12:55          | 8-4          | H 4        | 2222                             |
|--------------------------------------------------------------------------------|----------------|--------------|------------|----------------------------------|
| OCCUPANTE IN COURT INDOM                                                       | 12:26          | 10-4<br>10-7 | H 6<br>H 3 | GOOD! JUMPER by JAMES,MONTEL     |
| GOOD! 3PTR by COHEE, JADON                                                     | 12:06          | 10-7         | пз         |                                  |
| ASSIST by FLORA, JARELL                                                        | 12:06<br>11:47 |              |            | MISSED 3PTR by TURK,DEVON        |
| REBOUND (DEF) by MURRAY,EMERSON                                                | 11:47          |              |            | MISSED OF TH BY TORK, DEVOIN     |
| TURNOVER by FLORA, JARELL                                                      | 11:17          |              |            |                                  |
| TOTALO VETEBY FEOTIA, DATIELE                                                  | 11:16          |              |            | STEAL by TURK, DEVON             |
|                                                                                | 11:01          |              |            | TURNOVER by TURK, DEVON          |
| TIMEOUT MEDIA                                                                  | 11:01          |              |            | TOTALOVETT BY TOTAL, BE VOIC     |
| SUB IN: UMIPIG,ISIAH                                                           | 11:01          |              |            |                                  |
| SUB OUT: MURRAY,EMERSON                                                        | 11:01          |              |            |                                  |
| ,                                                                              | 11:01          |              |            | SUB IN: DOYLE,MILTON             |
|                                                                                | 11:01          |              |            | SUB OUT: WHITE, JEFF             |
| MISSED 3PTR by FLORA,JARELL                                                    | 10:50          |              |            |                                  |
|                                                                                | 10:50          |              |            | REBOUND (DEF) by TURK, DEVON     |
|                                                                                | 10:35          |              |            | TURNOVER by CRISMAN,JOE          |
| STEAL by FLORA, JARELL                                                         | 10:34          |              |            |                                  |
| TURNOVER by FLORA, JARELL                                                      | 10:15          |              |            |                                  |
|                                                                                | 10:13          |              |            | STEAL by PETERSON,EARL           |
|                                                                                | 10:10          |              |            | MISSED LAYUP by PETERSON,EARL    |
| REBOUND (DEF) by CHIBUOGWU,MANNY                                               | 10:10          |              |            |                                  |
| MISSED 3PTR by UMIPIG,ISIAH                                                    | 09:56          |              |            |                                  |
|                                                                                | 09:56          |              |            | REBOUND (DEF) by TEAM            |
| SUB IN: CROOK, JACK                                                            | 09:54          |              |            |                                  |
| SUB IN: MURRAY, EMERSON                                                        | 09:54          |              |            |                                  |
| SUB OUT: POWELL, WILLIAM                                                       | 09:54          |              |            |                                  |
| SUB OUT: FLORA,JARELL                                                          | 09:54          |              |            |                                  |
|                                                                                | 09:54          |              |            | SUB IN: WHITE, JEFF              |
|                                                                                | 09:54          |              |            | SUB IN: THOMAS, CHRISTIAN        |
|                                                                                | 09:54          |              |            | SUB OUT: PETERSON,EARL           |
|                                                                                | 09:54          |              |            | SUB OUT: CRISMAN,JOE             |
|                                                                                | 09:43          |              |            | TURNOVER by DOYLE, MILTON        |
| STEAL by COHEE, JADON                                                          | 09:42          |              |            |                                  |
| GOOD! LAYUP by COHEE, JADON                                                    | 09:20          | 10-9         | H 1        |                                  |
|                                                                                | 08:56          |              |            | SUB IN: RICHARDSON,BEN           |
|                                                                                | 08:56          |              |            | SUB OUT: DOYLE, MILTON           |
|                                                                                | 08:49          |              |            | MISSED 3PTR by RICHARDSON,BEN    |
|                                                                                | 08:49          |              |            | REBOUND (OFF) by JAMES, MONTEL   |
|                                                                                | 08:45          |              |            | TURNOVER by TEAM                 |
| SUB IN: POWELL, WILLIAM                                                        | 08:45          |              |            |                                  |
| SUB OUT: CHIBUOGWU,MANNY                                                       | 08:45          |              |            |                                  |
| TURNOVER by CROOK, JACK                                                        | 08:20          |              |            |                                  |
|                                                                                | 08:05          | 13-9         | H 4        | GOOD! 3PTR by TURK,DEVON         |
|                                                                                | 08:05          |              |            | ASSIST by RICHARDSON,BEN         |
| GOOD! 3PTR by COHEE, JADON                                                     | 07:35          | 13-12        | H 1        |                                  |
|                                                                                | 07:07          |              |            | MISSED JUMPER by JAMES, MONTEL   |
| REBOUND (DEF) by CROOK, JACK                                                   | 07:07          |              |            |                                  |
| TURNOVER by COHEE, JADON                                                       | 06:39          |              |            |                                  |
|                                                                                | 06:39          |              |            | TIMEOUT MEDIA                    |
| SUB IN: FLORA,JARELL                                                           | 06:39          |              |            |                                  |
| SUB OUT: MURRAY,EMERSON                                                        | 06:39          |              |            |                                  |
|                                                                                | 06:39          |              |            | SUB IN: INGRAM,DONTE             |
|                                                                                | 06:39          |              |            | SUB IN: DOYLE, MILTON            |
|                                                                                | 06:39          |              |            | SUB OUT: JAMES,MONTEL            |
|                                                                                | 06:39          |              |            | SUB OUT: WHITE,JEFF              |
|                                                                                | 06:28          |              |            | TURNOVER by TURK, DEVON          |
| STEAL by UMIPIG,ISIAH                                                          | 06:28          |              |            |                                  |
|                                                                                | 06:12          |              |            | FOUL by TURK, DEVON              |
|                                                                                | 06:11          |              |            | FOUL by INGRAM, DONTE            |
| GOOD! FT by FLORA,JARELL                                                       | 06:11          | 13-13        | T          |                                  |
| GOOD! FT by FLORA,JARELL                                                       | 06:11          | 13-14        | V 1        |                                  |
|                                                                                | 05:52          |              |            | MISSED 3PTR by TURK, DEVON       |
| REBOUND (DEF) by COHEE, JADON                                                  | 05:52          |              |            |                                  |
| MISSED 3PTR by COHEE, JADON                                                    | 05:34          |              |            |                                  |
| ·                                                                              | 05:34          |              |            | REBOUND (DEF) by TURK, DEVON     |
|                                                                                | 05:20          | 16-14        | H 2        | GOOD! 3PTR by RICHARDSON,BEN     |
|                                                                                | 05:20          |              |            | ASSIST by TURK, DEVON            |
| TURNOVER by POWELL, WILLIAM                                                    | 04:53          |              |            |                                  |
|                                                                                | 04:52          |              |            | STEAL by TURK, DEVON             |
|                                                                                | 04:38          | 18-14        | H 4        | GOOD! LAYUP by THOMAS, CHRISTIAN |
|                                                                                | 04:38          |              |            | ASSIST by DOYLE, MILTON          |
| TIMEOUT 30SEC                                                                  | 04:35          |              |            |                                  |
|                                                                                | 04:35          |              |            | SUB IN: PETERSON,EARL            |
|                                                                                | 04:35          |              |            | SUB OUT: TURK, DEVON             |
| TURNOVER by UMIPIG,ISIAH                                                       | 04:13          |              |            |                                  |
|                                                                                | 04:12          |              |            | STEAL by DOYLE,MILTON            |
|                                                                                | 04:07          |              |            | MISSED LAYUP by INGRAM,DONTE     |
|                                                                                |                |              |            | , , , ,                          |
| REBOUND (DEF) by CROOK,JACK                                                    | 04:07          |              |            |                                  |
|                                                                                |                |              |            |                                  |
|                                                                                | 04:07          |              |            | TIMEOUT MEDIA                    |
| REBOUND (DEF) by CROOK, JACK TURNOVER by FLORA, JARELL SUB IN: MURRAY, EMERSON | 04:07<br>03:50 |              |            | TIMEOUT MEDIA                    |