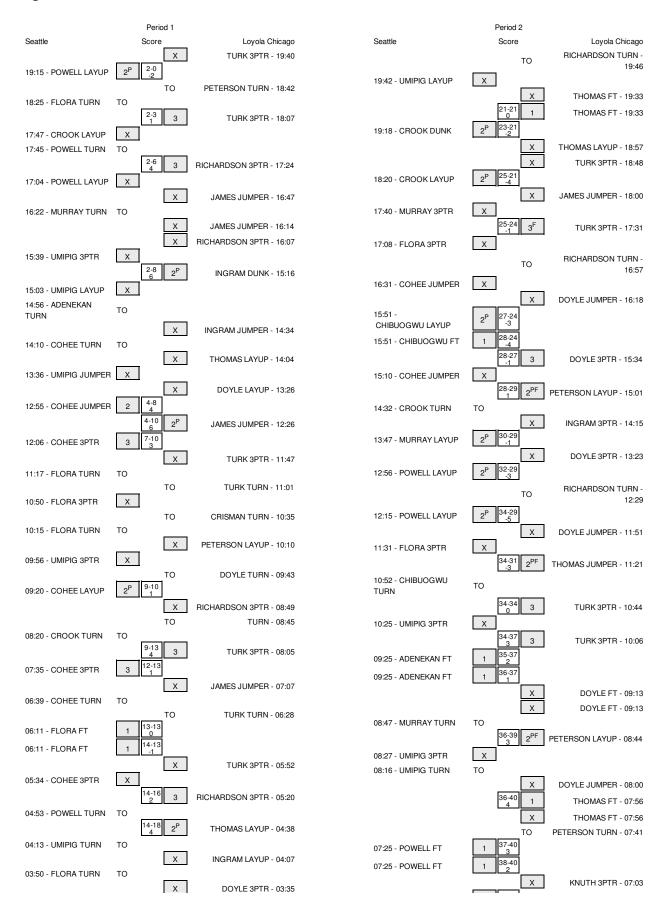

# Seattle vs Loyola Chicago 3/25/2015; 7 p.m. at Gentile Arena - Chicago, III. Period 1 Play-By-Play

| HOME: Loyola Chica                                                                                                | Margin | Score | Time                                                        | VISITORS: Seattle                |
|-------------------------------------------------------------------------------------------------------------------|--------|-------|-------------------------------------------------------------|----------------------------------|
| MISSED 3PTR by TURK,DEV                                                                                           |        |       | 19:40                                                       |                                  |
|                                                                                                                   |        |       | 19:40                                                       | REBOUND (DEF) by UMIPIG,ISIAH    |
|                                                                                                                   | V 2    | 0-2   | 19:15                                                       | GOOD! LAYUP by POWELL, WILLIAM   |
|                                                                                                                   |        |       | 19:15                                                       | ASSIST by CROOK,JACK             |
| TURNOVER by PETERSON,EA                                                                                           |        |       | 18:42                                                       |                                  |
|                                                                                                                   |        |       | 18:25                                                       | FOUL by FLORA, JARELL            |
|                                                                                                                   |        |       | 18:25                                                       | TURNOVER by FLORA, JARELL        |
| GOOD! 3PTR by TURK, DEV                                                                                           | H 1    | 3-2   | 18:07                                                       |                                  |
| ASSIST by THOMAS, CHRISTIA                                                                                        |        |       | 18:07                                                       |                                  |
|                                                                                                                   |        |       | 17:47                                                       | MISSED LAYUP by CROOK, JACK      |
| BLOCK by JAMES,MONT                                                                                               |        |       | 17:47                                                       |                                  |
|                                                                                                                   |        |       | 17:46                                                       | REBOUND (OFF) by POWELL, WILLIAM |
|                                                                                                                   |        |       | 17:45                                                       | FOUL by POWELL, WILLIAM          |
|                                                                                                                   |        |       | 17:45                                                       | TURNOVER by POWELL, WILLIAM      |
| GOOD! 3PTR by RICHARDSON,B                                                                                        | H 4    | 6-2   | 17:24                                                       |                                  |
| ASSIST by PETERSON,EA                                                                                             |        |       | 17:24                                                       |                                  |
|                                                                                                                   |        |       | 17:04                                                       | MISSED LAYUP by POWELL, WILLIAM  |
| BLOCK by JAMES,MONT                                                                                               |        |       | 17:04                                                       |                                  |
| REBOUND (DEF) by TEA                                                                                              |        |       | 17:03                                                       |                                  |
| SUB IN: DOYLE,MILTO                                                                                               |        |       | 17:03                                                       |                                  |
| SUB OUT: PETERSON,EA                                                                                              |        |       | 17:03                                                       |                                  |
| MISSED JUMPER by JAMES, MONT                                                                                      |        |       | 16:47                                                       |                                  |
|                                                                                                                   |        |       | 16:47                                                       | REBOUND (DEF) by FLORA, JARELL   |
|                                                                                                                   |        |       | 16:22                                                       | TURNOVER by MURRAY, EMERSON      |
| STEAL by DOYLE,MILTO                                                                                              |        |       | 16:21                                                       | •                                |
| MISSED JUMPER by JAMES,MONT                                                                                       |        |       | 16:14                                                       |                                  |
| REBOUND (OFF) by THOMAS, CHRISTI                                                                                  |        |       | 16:14                                                       |                                  |
| (- ,-,                                                                                                            |        |       | 16:11                                                       | FOUL by UMIPIG,ISIAH             |
|                                                                                                                   |        |       | 16:11                                                       | SUB IN: COHEE, JADON             |
|                                                                                                                   |        |       | 16:11                                                       | SUB OUT: MURRAY,EMERSON          |
| SUB IN: INGRAM,DON                                                                                                |        |       | 16:11                                                       | COD COTT MOTHER TO COTT          |
| SUB OUT: JAMES,MONT                                                                                               |        |       | 16:11                                                       |                                  |
| MISSED 3PTR by RICHARDSON,B                                                                                       |        |       | 16:07                                                       |                                  |
| imodes of the symmetry services                                                                                   |        |       | 16:07                                                       | REBOUND (DEF) by CROOK, JACK     |
| FOUL by DOYLE, MILTO                                                                                              |        |       | 15:43                                                       | TEBOOND (BET) BY ONOON, WHON     |
| TOOL by BOTTLE, WILLIAM                                                                                           |        |       | 15:43                                                       | TIMEOUT MEDIA                    |
| SUB IN: PETERSON,EA                                                                                               |        |       | 15:43                                                       | TIME COT MEDIA                   |
| SUB OUT: TURK,DEV                                                                                                 |        |       | 15:43                                                       |                                  |
| 005 001. 101.III,521.                                                                                             |        |       | 15:39                                                       | MISSED 3PTR by UMIPIG,ISIAH      |
| REBOUND (DEF) by INGRAM,DON                                                                                       |        |       | 15:39                                                       | WIGGED OF THEOLOGICAL            |
| GOOD! DUNK by INGRAM,DON                                                                                          | H 6    | 8-2   | 15:16                                                       |                                  |
| ASSIST by RICHARDSON,BI                                                                                           | 110    | 0.2   | 15:16                                                       |                                  |
| Accier by moral meconic                                                                                           |        |       | 15:03                                                       | MISSED LAYUP by UMIPIG,ISIAH     |
|                                                                                                                   |        |       | 15:03                                                       | REBOUND (OFF) by POWELL, WILLIAM |
|                                                                                                                   |        |       | 14:59                                                       | SUB IN: ADENEKAN, SHORE          |
|                                                                                                                   |        |       | 14:59                                                       | SUB IN: MURRAY, EMERSON          |
|                                                                                                                   |        |       | 14:59                                                       | SUB OUT: POWELL, WILLIAM         |
|                                                                                                                   |        |       | 14:59                                                       | SUB OUT: FLORA, JARELL           |
|                                                                                                                   |        |       | 14:56                                                       | TURNOVER by ADENEKAN, SHORE      |
| MICCED HIMDED by INCDAM DON                                                                                       |        |       |                                                             | TORNOVER BY ADENERAN, SHORE      |
| MISSED JUMPER by INGRAM,DON                                                                                       |        |       | 14:34<br>14:34                                              | DEDOLIND (DEE) by ADENEKAN SHOPE |
|                                                                                                                   |        |       |                                                             | REBOUND (DEF) by ADENEKAN, SHORE |
| OTEAL N. DIOHADDOON D                                                                                             |        |       | 14:10<br>14:09                                              | TURNOVER by COHEE, JADON         |
| STEAL by RICHARDSON,B<br>MISSED LAYUP by THOMAS,CHRISTI.                                                          |        |       |                                                             |                                  |
| MISSEU LAYUP DY THUMAS,CHRISTI                                                                                    |        |       | 14:04                                                       | DEPOLIND (DEE) by COLIEF JAPON   |
|                                                                                                                   |        |       | 14:04                                                       | REBOUND (DEF) by COHEE, JADON    |
| BEROUND (DEE)   TUOLO - CUTUT                                                                                     |        |       | 13:36                                                       | MISSED JUMPER by UMIPIG,ISIAH    |
| REBOUND (DEF) by THOMAS, CHRISTI.                                                                                 |        |       | 13:36                                                       |                                  |
| MISSED LAYUP by DOYLE, MILTO                                                                                      |        |       | 13:26                                                       | BLOOK! ABENEKAN OUG              |
|                                                                                                                   |        |       | 13:26                                                       | BLOCK by ADENEKAN, SHORE         |
|                                                                                                                   |        |       | 13:23                                                       | REBOUND (DEF) by ADENEKAN,SHORE  |
|                                                                                                                   |        |       | 13:09                                                       | SUB IN: CHIBUOGWU,MANNY          |
|                                                                                                                   |        |       | 13:09                                                       | SUB IN: POWELL, WILLIAM          |
|                                                                                                                   |        |       | 13:09                                                       | SUB IN: FLORA, JARELL            |
|                                                                                                                   |        |       |                                                             |                                  |
|                                                                                                                   |        |       | 13:09                                                       | SUB OUT: UMIPIG,ISIAH            |
|                                                                                                                   |        |       | 13:09                                                       | SUB OUT: ADENEKAN,SHORE          |
|                                                                                                                   |        |       | 13:09<br>13:09                                              |                                  |
| SUB IN: JAMES,MONT                                                                                                |        |       | 13:09<br>13:09<br>13:09                                     | SUB OUT: ADENEKAN,SHORE          |
| SUB IN: TURK, DEV                                                                                                 |        |       | 13:09<br>13:09<br>13:09<br>13:09                            | SUB OUT: ADENEKAN,SHORE          |
| SUB IN: TURK,DEV(<br>SUB IN: CRISMAN,JI                                                                           |        |       | 13:09<br>13:09<br>13:09<br>13:09<br>13:09                   | SUB OUT: ADENEKAN,SHORE          |
| SUB IN: TURK,DEVI<br>SUB IN: CRISMAN,JI<br>SUB IN: WHITE,JE                                                       |        |       | 13:09<br>13:09<br>13:09<br>13:09<br>13:09<br>13:09          | SUB OUT: ADENEKAN,SHORE          |
| SUB IN: TURK,DEVI<br>SUB IN: CRISMAN,JI<br>SUB IN: WHITE,JE<br>SUB OUT: DOYLE,MILT(                               |        |       | 13:09<br>13:09<br>13:09<br>13:09<br>13:09<br>13:09          | SUB OUT: ADENEKAN,SHORE          |
| SUB IN: TURK, DEVI<br>SUB IN: CRISMAN, JI<br>SUB IN: WHITE, JE<br>SUB OUT: DOYLE, MILTU<br>SUB OUT: RICHARDSON, B |        |       | 13:09<br>13:09<br>13:09<br>13:09<br>13:09<br>13:09<br>13:09 | SUB OUT: ADENEKAN,SHORE          |
| SUB IN: TURK,DEVI<br>SUB IN: CRISMAN,JI<br>SUB IN: WHITE,JE<br>SUB OUT: DOYLE,MILT(                               |        |       | 13:09<br>13:09<br>13:09<br>13:09<br>13:09<br>13:09          | SUB OUT: ADENEKAN,SHORE          |

| GOOD! JUMPER by COHEE,JADON                                                    | 12:55          | 8-4          | H 4        | 2222                             |
|--------------------------------------------------------------------------------|----------------|--------------|------------|----------------------------------|
| OCCUPANTE IN COURT INDOM                                                       | 12:26          | 10-4<br>10-7 | H 6<br>H 3 | GOOD! JUMPER by JAMES,MONTEL     |
| GOOD! 3PTR by COHEE, JADON                                                     | 12:06          | 10-7         | пз         |                                  |
| ASSIST by FLORA, JARELL                                                        | 12:06<br>11:47 |              |            | MISSED 3PTR by TURK,DEVON        |
| REBOUND (DEF) by MURRAY,EMERSON                                                | 11:47          |              |            | MISSED OF TH BY TORK, DEVOIN     |
| TURNOVER by FLORA, JARELL                                                      | 11:17          |              |            |                                  |
| TOTALO VETEBY FEOTIA, DATIELE                                                  | 11:16          |              |            | STEAL by TURK, DEVON             |
|                                                                                | 11:01          |              |            | TURNOVER by TURK, DEVON          |
| TIMEOUT MEDIA                                                                  | 11:01          |              |            | TOTALOVETT BY TOTAL, BE VOIC     |
| SUB IN: UMIPIG,ISIAH                                                           | 11:01          |              |            |                                  |
| SUB OUT: MURRAY,EMERSON                                                        | 11:01          |              |            |                                  |
| ,                                                                              | 11:01          |              |            | SUB IN: DOYLE,MILTON             |
|                                                                                | 11:01          |              |            | SUB OUT: WHITE, JEFF             |
| MISSED 3PTR by FLORA,JARELL                                                    | 10:50          |              |            |                                  |
|                                                                                | 10:50          |              |            | REBOUND (DEF) by TURK, DEVON     |
|                                                                                | 10:35          |              |            | TURNOVER by CRISMAN,JOE          |
| STEAL by FLORA, JARELL                                                         | 10:34          |              |            |                                  |
| TURNOVER by FLORA, JARELL                                                      | 10:15          |              |            |                                  |
|                                                                                | 10:13          |              |            | STEAL by PETERSON,EARL           |
|                                                                                | 10:10          |              |            | MISSED LAYUP by PETERSON,EARL    |
| REBOUND (DEF) by CHIBUOGWU,MANNY                                               | 10:10          |              |            |                                  |
| MISSED 3PTR by UMIPIG,ISIAH                                                    | 09:56          |              |            |                                  |
|                                                                                | 09:56          |              |            | REBOUND (DEF) by TEAM            |
| SUB IN: CROOK, JACK                                                            | 09:54          |              |            |                                  |
| SUB IN: MURRAY, EMERSON                                                        | 09:54          |              |            |                                  |
| SUB OUT: POWELL, WILLIAM                                                       | 09:54          |              |            |                                  |
| SUB OUT: FLORA,JARELL                                                          | 09:54          |              |            |                                  |
|                                                                                | 09:54          |              |            | SUB IN: WHITE, JEFF              |
|                                                                                | 09:54          |              |            | SUB IN: THOMAS, CHRISTIAN        |
|                                                                                | 09:54          |              |            | SUB OUT: PETERSON,EARL           |
|                                                                                | 09:54          |              |            | SUB OUT: CRISMAN,JOE             |
|                                                                                | 09:43          |              |            | TURNOVER by DOYLE, MILTON        |
| STEAL by COHEE, JADON                                                          | 09:42          |              |            |                                  |
| GOOD! LAYUP by COHEE, JADON                                                    | 09:20          | 10-9         | H 1        |                                  |
|                                                                                | 08:56          |              |            | SUB IN: RICHARDSON,BEN           |
|                                                                                | 08:56          |              |            | SUB OUT: DOYLE, MILTON           |
|                                                                                | 08:49          |              |            | MISSED 3PTR by RICHARDSON,BEN    |
|                                                                                | 08:49          |              |            | REBOUND (OFF) by JAMES, MONTEL   |
|                                                                                | 08:45          |              |            | TURNOVER by TEAM                 |
| SUB IN: POWELL, WILLIAM                                                        | 08:45          |              |            |                                  |
| SUB OUT: CHIBUOGWU,MANNY                                                       | 08:45          |              |            |                                  |
| TURNOVER by CROOK, JACK                                                        | 08:20          |              |            |                                  |
|                                                                                | 08:05          | 13-9         | H 4        | GOOD! 3PTR by TURK,DEVON         |
|                                                                                | 08:05          |              |            | ASSIST by RICHARDSON,BEN         |
| GOOD! 3PTR by COHEE, JADON                                                     | 07:35          | 13-12        | H 1        |                                  |
|                                                                                | 07:07          |              |            | MISSED JUMPER by JAMES, MONTEL   |
| REBOUND (DEF) by CROOK, JACK                                                   | 07:07          |              |            |                                  |
| TURNOVER by COHEE, JADON                                                       | 06:39          |              |            |                                  |
|                                                                                | 06:39          |              |            | TIMEOUT MEDIA                    |
| SUB IN: FLORA,JARELL                                                           | 06:39          |              |            |                                  |
| SUB OUT: MURRAY,EMERSON                                                        | 06:39          |              |            |                                  |
|                                                                                | 06:39          |              |            | SUB IN: INGRAM,DONTE             |
|                                                                                | 06:39          |              |            | SUB IN: DOYLE, MILTON            |
|                                                                                | 06:39          |              |            | SUB OUT: JAMES,MONTEL            |
|                                                                                | 06:39          |              |            | SUB OUT: WHITE,JEFF              |
|                                                                                | 06:28          |              |            | TURNOVER by TURK, DEVON          |
| STEAL by UMIPIG,ISIAH                                                          | 06:28          |              |            |                                  |
|                                                                                | 06:12          |              |            | FOUL by TURK, DEVON              |
|                                                                                | 06:11          |              |            | FOUL by INGRAM, DONTE            |
| GOOD! FT by FLORA,JARELL                                                       | 06:11          | 13-13        | T          |                                  |
| GOOD! FT by FLORA,JARELL                                                       | 06:11          | 13-14        | V 1        |                                  |
|                                                                                | 05:52          |              |            | MISSED 3PTR by TURK, DEVON       |
| REBOUND (DEF) by COHEE, JADON                                                  | 05:52          |              |            |                                  |
| MISSED 3PTR by COHEE, JADON                                                    | 05:34          |              |            |                                  |
| ·                                                                              | 05:34          |              |            | REBOUND (DEF) by TURK, DEVON     |
|                                                                                | 05:20          | 16-14        | H 2        | GOOD! 3PTR by RICHARDSON,BEN     |
|                                                                                | 05:20          |              |            | ASSIST by TURK, DEVON            |
| TURNOVER by POWELL, WILLIAM                                                    | 04:53          |              |            |                                  |
|                                                                                | 04:52          |              |            | STEAL by TURK, DEVON             |
|                                                                                | 04:38          | 18-14        | H 4        | GOOD! LAYUP by THOMAS, CHRISTIAN |
|                                                                                | 04:38          |              |            | ASSIST by DOYLE, MILTON          |
| TIMEOUT 30SEC                                                                  | 04:35          |              |            |                                  |
|                                                                                | 04:35          |              |            | SUB IN: PETERSON,EARL            |
|                                                                                | 04:35          |              |            | SUB OUT: TURK, DEVON             |
| TURNOVER by UMIPIG,ISIAH                                                       | 04:13          |              |            |                                  |
|                                                                                | 04:12          |              |            | STEAL by DOYLE,MILTON            |
|                                                                                | 04:07          |              |            | MISSED LAYUP by INGRAM,DONTE     |
|                                                                                |                |              |            | , , , ,                          |
| REBOUND (DEF) by CROOK,JACK                                                    | 04:07          |              |            |                                  |
|                                                                                |                |              |            |                                  |
|                                                                                | 04:07          |              |            | TIMEOUT MEDIA                    |
| REBOUND (DEF) by CROOK, JACK TURNOVER by FLORA, JARELL SUB IN: MURRAY, EMERSON | 04:07<br>03:50 |              |            | TIMEOUT MEDIA                    |