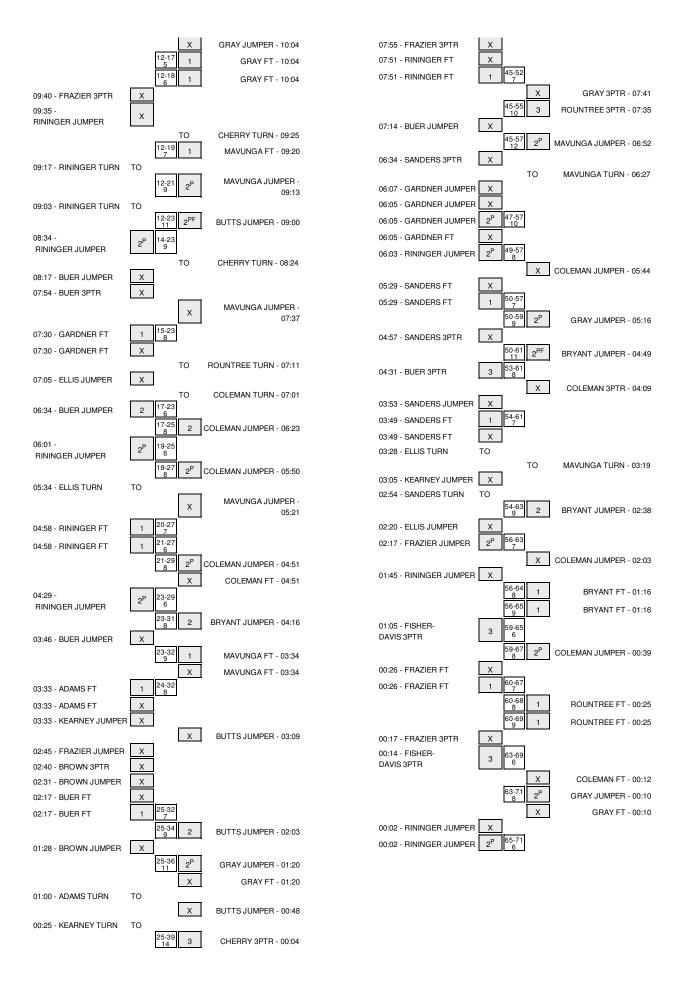

## Liberty vs North Carolina Sat, Mar 21, 2015 ; at Carmichael Arena, Chapel Hill, NC Period 1 Play-By-Play

| VISITORS: Liberty                     | Time  | Score | Margin | HOME: North Carolina                   |
|---------------------------------------|-------|-------|--------|----------------------------------------|
| SUB IN: ADAMS,KATELYN                 | 20:00 |       |        |                                        |
| SUB IN: RININGER, ASHLEY              | 20:00 |       |        |                                        |
| SUB IN: FRAZIER,EMILY                 | 20:00 |       |        |                                        |
| SUB IN: BUER,KARLY                    | 20:00 |       |        |                                        |
| SUB IN: ELLIS,SADALIA                 | 20:00 |       |        |                                        |
|                                       | 20:00 |       |        | SUB IN: MAVUNGA,STEPHANIE              |
|                                       | 20:00 |       |        | SUB IN: GRAY, ALLISHA                  |
|                                       | 20:00 |       |        | SUB IN: BRYANT,N'DEA                   |
|                                       | 20:00 |       |        | SUB IN: ROUNTREE, BRITTANY             |
|                                       | 20:00 |       |        | SUB IN: COLEMAN,LATIFAH                |
|                                       | 19:51 |       |        | TURNOVER by ROUNTREE, BRITTANY         |
| OTEAL IN EDAZIED FAMILY               |       |       |        | TORNOVER BY ROOMTREE, BRITTAINT        |
| STEAL by FRAZIER,EMILY                | 19:51 | 0.0   | 14.0   |                                        |
| GOOD! JUMPER by BUER,KARLY            | 19:35 | 0-2   | V 2    |                                        |
|                                       | 19:35 |       |        | FOUL by MAVUNGA,STEPHANIE              |
| MISSED FT by BUER,KARLY               | 19:35 |       |        |                                        |
|                                       | 19:35 |       |        | REBOUND (DEF) by MAVUNGA, STEPHANIE    |
|                                       | 19:23 | 2-2   | Т      | GOOD! JUMPER by COLEMAN,LATIFAH        |
| MISSED JUMPER by ADAMS, KATELYN       | 18:59 |       |        |                                        |
|                                       | 18:55 |       |        | REBOUND (DEF) by ROUNTREE, BRITTANY    |
|                                       | 18:50 | 4-2   | H 2    | GOOD! JUMPER by MAVUNGA, STEPHANIE     |
|                                       | 18:50 |       |        | ASSIST by ROUNTREE, BRITTANY           |
| MISSED JUMPER by ELLIS, SADALIA       | 18:26 |       |        |                                        |
| ,                                     | 18:26 |       |        | BLOCK by MAVUNGA,STEPHANIE             |
| REBOUND (OFF) by FRAZIER,EMILY        | 18:26 |       |        | SECONDY NEW CONCIN, OF ELFTINNIE       |
| MISSED JUMPER by FRAZIER, EMILY       | 18:16 |       |        |                                        |
| REBOUND (OFF) by ADAMS,KATELYN        |       |       |        |                                        |
|                                       | 18:13 |       | -      |                                        |
| GOOD! JUMPER by ADAMS,KATELYN         | 18:13 | 4-4   | T      |                                        |
| FOUL by ELLIS,SADALIA                 | 18:11 |       |        |                                        |
|                                       | 17:57 |       |        | MISSED JUMPER by BRYANT, N'DEA         |
| REBOUND (DEF) by FRAZIER, EMILY       | 17:54 |       |        |                                        |
| MISSED JUMPER by RININGER, ASHLEY     | 17:44 |       |        |                                        |
|                                       | 17:44 |       |        | BLOCK by GRAY, ALLISHA                 |
|                                       | 17:40 |       |        | REBOUND (DEF) by MAVUNGA, STEPHANIE    |
|                                       | 17:37 |       |        | MISSED 3PTR by GRAY, ALLISHA           |
|                                       | 17:36 |       |        | REBOUND (OFF) by BRYANT, N'DEA         |
|                                       | 17:35 |       |        | TURNOVER by MAVUNGA, STEPHANIE         |
| MISSED 3PTR by BUER,KARLY             | 17:16 |       |        |                                        |
| misses of may see in the              | 17:13 |       |        | REBOUND (DEF) by MAVUNGA,STEPHANIE     |
|                                       | 16:54 |       |        | MISSED JUMPER by MAVUNGA, STEPHANIE    |
| DEDOLIND (DEE) by DIMINGED ACLUEV     |       |       |        | MIGGED JOINIFER BY MAYONGA, STEFFIANTE |
| REBOUND (DEF) by RININGER, ASHLEY     | 16:51 |       |        |                                        |
| MISSED JUMPER by RININGER, ASHLEY     | 16:36 |       |        |                                        |
| REBOUND (OFF) by BUER,KARLY           | 16:33 |       |        |                                        |
| GOOD! JUMPER by BUER,KARLY            | 16:32 | 4-6   | V 2    |                                        |
|                                       | 16:20 |       |        | MISSED JUMPER by MAVUNGA, STEPHANIE    |
| REBOUND (DEF) by FRAZIER, EMILY       | 16:17 |       |        |                                        |
| MISSED 3PTR by BUER,KARLY             | 16:07 |       |        |                                        |
| REBOUND (OFF) by TEAM                 | 16:03 |       |        |                                        |
| MISSED 3PTR by ELLIS, SADALIA         | 15:50 |       |        |                                        |
|                                       | 15:46 |       |        | REBOUND (DEF) by MAVUNGA, STEPHANIE    |
|                                       | 15:42 |       |        | MISSED JUMPER by GRAY,ALLISHA          |
| REBOUND (DEF) by BUER,KARLY           | 15:39 |       |        |                                        |
| MISSED JUMPER by RININGER, ASHLEY     | 15:31 |       |        |                                        |
| MIGGED COMIT ETT DY THININGET LAGREET | 15:26 |       |        | REBOUND (DEF) by COLEMAN,LATIFAH       |
|                                       |       | 0.0   | т.     |                                        |
|                                       | 15:18 | 6-6   | Т      | GOOD! JUMPER by GRAY,ALLISHA           |
|                                       | 15:18 |       |        | ASSIST by ROUNTREE,BRITTANY            |
| MISSED 3PTR by ELLIS,SADALIA          | 14:56 |       |        |                                        |
|                                       | 14:52 |       |        | REBOUND (DEF) by MAVUNGA, STEPHANIE    |
|                                       | 14:46 |       |        | MISSED 3PTR by COLEMAN,LATIFAH         |
| REBOUND (DEF) by RININGER, ASHLEY     | 14:42 |       |        |                                        |
| GOOD! JUMPER by FRAZIER,EMILY         | 14:38 | 6-8   | V 2    |                                        |
|                                       | 14:33 |       |        | TIMEOUT MEDIA                          |
| SUB OUT: ELLIS,SADALIA                | 14:33 |       |        |                                        |
| SUB IN: FISHER-DAVIS, JAYMEE          | 14:33 |       |        |                                        |
| SUB IN: GARDNER, JASMINE              | 14:33 |       |        |                                        |
| SUB OUT: ADAMS,KATELYN                | 14:33 |       |        |                                        |
|                                       |       |       |        |                                        |
| SUB IN: KEARNEY, CATHERINE            | 14:33 |       |        |                                        |
| SUB OUT: RININGER, ASHLEY             | 14:33 |       |        |                                        |
|                                       | 14:33 |       |        | SUB OUT: MAVUNGA,STEPHANIE             |
|                                       | 14:33 |       |        | SUB OUT: GRAY,ALLISHA                  |
|                                       | 14:33 |       |        | SUB IN: WASHINGTON, JESSICA            |
|                                       | 14:33 |       |        | SUB IN: SUMMERS, HILLARY               |
| FOUL by ADAMS,KATELYN                 | 14:33 |       |        |                                        |
|                                       | 14:33 | 7-8   | V 1    | GOOD! FT by COLEMAN, LATIFAH           |
|                                       | 14:33 |       |        | MISSED FT by COLEMAN,LATIFAH           |
|                                       | 14.00 |       |        | WIGGED I I DY GOLLIWAN, LATIFAN        |
|                                       |       |       |        |                                        |