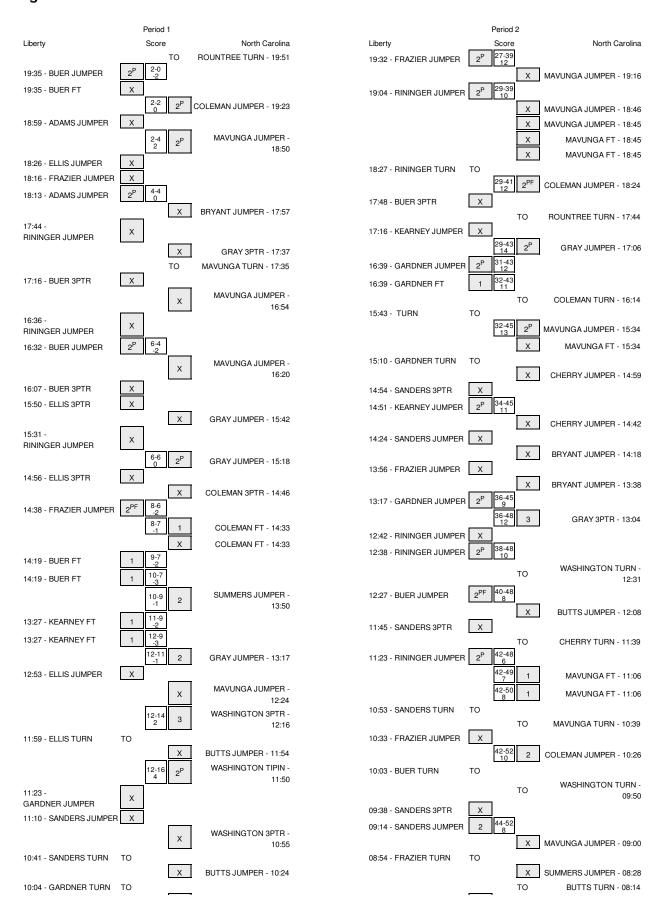

## Liberty vs North Carolina Sat, Mar 21, 2015 ; at Carmichael Arena, Chapel Hill, NC Period 1 Play-By-Play

| VISITORS: Liberty                     | Time  | Score | Margin | HOME: North Carolina                   |
|---------------------------------------|-------|-------|--------|----------------------------------------|
| SUB IN: ADAMS,KATELYN                 | 20:00 |       |        |                                        |
| SUB IN: RININGER, ASHLEY              | 20:00 |       |        |                                        |
| SUB IN: FRAZIER,EMILY                 | 20:00 |       |        |                                        |
| SUB IN: BUER,KARLY                    | 20:00 |       |        |                                        |
| SUB IN: ELLIS,SADALIA                 | 20:00 |       |        |                                        |
|                                       | 20:00 |       |        | SUB IN: MAVUNGA,STEPHANIE              |
|                                       | 20:00 |       |        | SUB IN: GRAY, ALLISHA                  |
|                                       | 20:00 |       |        | SUB IN: BRYANT,N'DEA                   |
|                                       | 20:00 |       |        | SUB IN: ROUNTREE, BRITTANY             |
|                                       | 20:00 |       |        | SUB IN: COLEMAN,LATIFAH                |
|                                       | 19:51 |       |        | TURNOVER by ROUNTREE, BRITTANY         |
| OTEAL IN EDAZIED FAMILY               |       |       |        | TORNOVER BY ROOMTREE, BRITTAINT        |
| STEAL by FRAZIER,EMILY                | 19:51 | 0.0   | 14.0   |                                        |
| GOOD! JUMPER by BUER,KARLY            | 19:35 | 0-2   | V 2    |                                        |
|                                       | 19:35 |       |        | FOUL by MAVUNGA,STEPHANIE              |
| MISSED FT by BUER,KARLY               | 19:35 |       |        |                                        |
|                                       | 19:35 |       |        | REBOUND (DEF) by MAVUNGA, STEPHANIE    |
|                                       | 19:23 | 2-2   | Т      | GOOD! JUMPER by COLEMAN,LATIFAH        |
| MISSED JUMPER by ADAMS, KATELYN       | 18:59 |       |        |                                        |
|                                       | 18:55 |       |        | REBOUND (DEF) by ROUNTREE, BRITTANY    |
|                                       | 18:50 | 4-2   | H 2    | GOOD! JUMPER by MAVUNGA, STEPHANIE     |
|                                       | 18:50 |       |        | ASSIST by ROUNTREE, BRITTANY           |
| MISSED JUMPER by ELLIS, SADALIA       | 18:26 |       |        |                                        |
| ,                                     | 18:26 |       |        | BLOCK by MAVUNGA,STEPHANIE             |
| REBOUND (OFF) by FRAZIER,EMILY        | 18:26 |       |        | SECONDY NEW CONCIN, OF ELFTINNIE       |
| MISSED JUMPER by FRAZIER, EMILY       | 18:16 |       |        |                                        |
| REBOUND (OFF) by ADAMS,KATELYN        |       |       |        |                                        |
|                                       | 18:13 |       | -      |                                        |
| GOOD! JUMPER by ADAMS,KATELYN         | 18:13 | 4-4   | T      |                                        |
| FOUL by ELLIS,SADALIA                 | 18:11 |       |        |                                        |
|                                       | 17:57 |       |        | MISSED JUMPER by BRYANT, N'DEA         |
| REBOUND (DEF) by FRAZIER, EMILY       | 17:54 |       |        |                                        |
| MISSED JUMPER by RININGER, ASHLEY     | 17:44 |       |        |                                        |
|                                       | 17:44 |       |        | BLOCK by GRAY, ALLISHA                 |
|                                       | 17:40 |       |        | REBOUND (DEF) by MAVUNGA, STEPHANIE    |
|                                       | 17:37 |       |        | MISSED 3PTR by GRAY, ALLISHA           |
|                                       | 17:36 |       |        | REBOUND (OFF) by BRYANT, N'DEA         |
|                                       | 17:35 |       |        | TURNOVER by MAVUNGA, STEPHANIE         |
| MISSED 3PTR by BUER,KARLY             | 17:16 |       |        |                                        |
| misses of may see in the              | 17:13 |       |        | REBOUND (DEF) by MAVUNGA,STEPHANIE     |
|                                       | 16:54 |       |        | MISSED JUMPER by MAVUNGA, STEPHANIE    |
| DEDOLIND (DEE) by DIMINGED ACLUEV     |       |       |        | MIGGED JOINIFER BY MAYONGA, STEFFIANTE |
| REBOUND (DEF) by RININGER, ASHLEY     | 16:51 |       |        |                                        |
| MISSED JUMPER by RININGER, ASHLEY     | 16:36 |       |        |                                        |
| REBOUND (OFF) by BUER,KARLY           | 16:33 |       |        |                                        |
| GOOD! JUMPER by BUER,KARLY            | 16:32 | 4-6   | V 2    |                                        |
|                                       | 16:20 |       |        | MISSED JUMPER by MAVUNGA, STEPHANIE    |
| REBOUND (DEF) by FRAZIER, EMILY       | 16:17 |       |        |                                        |
| MISSED 3PTR by BUER,KARLY             | 16:07 |       |        |                                        |
| REBOUND (OFF) by TEAM                 | 16:03 |       |        |                                        |
| MISSED 3PTR by ELLIS, SADALIA         | 15:50 |       |        |                                        |
|                                       | 15:46 |       |        | REBOUND (DEF) by MAVUNGA, STEPHANIE    |
|                                       | 15:42 |       |        | MISSED JUMPER by GRAY,ALLISHA          |
| REBOUND (DEF) by BUER,KARLY           | 15:39 |       |        |                                        |
| MISSED JUMPER by RININGER, ASHLEY     | 15:31 |       |        |                                        |
| MIGGED COMIT ETT DY THININGET LAGREET | 15:26 |       |        | REBOUND (DEF) by COLEMAN,LATIFAH       |
|                                       |       | 0.0   | т.     |                                        |
|                                       | 15:18 | 6-6   | Т      | GOOD! JUMPER by GRAY,ALLISHA           |
|                                       | 15:18 |       |        | ASSIST by ROUNTREE,BRITTANY            |
| MISSED 3PTR by ELLIS,SADALIA          | 14:56 |       |        |                                        |
|                                       | 14:52 |       |        | REBOUND (DEF) by MAVUNGA, STEPHANIE    |
|                                       | 14:46 |       |        | MISSED 3PTR by COLEMAN,LATIFAH         |
| REBOUND (DEF) by RININGER, ASHLEY     | 14:42 |       |        |                                        |
| GOOD! JUMPER by FRAZIER,EMILY         | 14:38 | 6-8   | V 2    |                                        |
|                                       | 14:33 |       |        | TIMEOUT MEDIA                          |
| SUB OUT: ELLIS,SADALIA                | 14:33 |       |        |                                        |
| SUB IN: FISHER-DAVIS, JAYMEE          | 14:33 |       |        |                                        |
| SUB IN: GARDNER, JASMINE              | 14:33 |       |        |                                        |
| SUB OUT: ADAMS,KATELYN                | 14:33 |       |        |                                        |
|                                       |       |       |        |                                        |
| SUB IN: KEARNEY, CATHERINE            | 14:33 |       |        |                                        |
| SUB OUT: RININGER, ASHLEY             | 14:33 |       |        |                                        |
|                                       | 14:33 |       |        | SUB OUT: MAVUNGA,STEPHANIE             |
|                                       | 14:33 |       |        | SUB OUT: GRAY,ALLISHA                  |
|                                       | 14:33 |       |        | SUB IN: WASHINGTON, JESSICA            |
|                                       | 14:33 |       |        | SUB IN: SUMMERS, HILLARY               |
| FOUL by ADAMS,KATELYN                 | 14:33 |       |        |                                        |
|                                       | 14:33 | 7-8   | V 1    | GOOD! FT by COLEMAN, LATIFAH           |
|                                       | 14:33 |       |        | MISSED FT by COLEMAN,LATIFAH           |
|                                       | 14.00 |       |        | WIGGED I I DY GOLLIWAN, LATIFAN        |
|                                       |       |       |        |                                        |