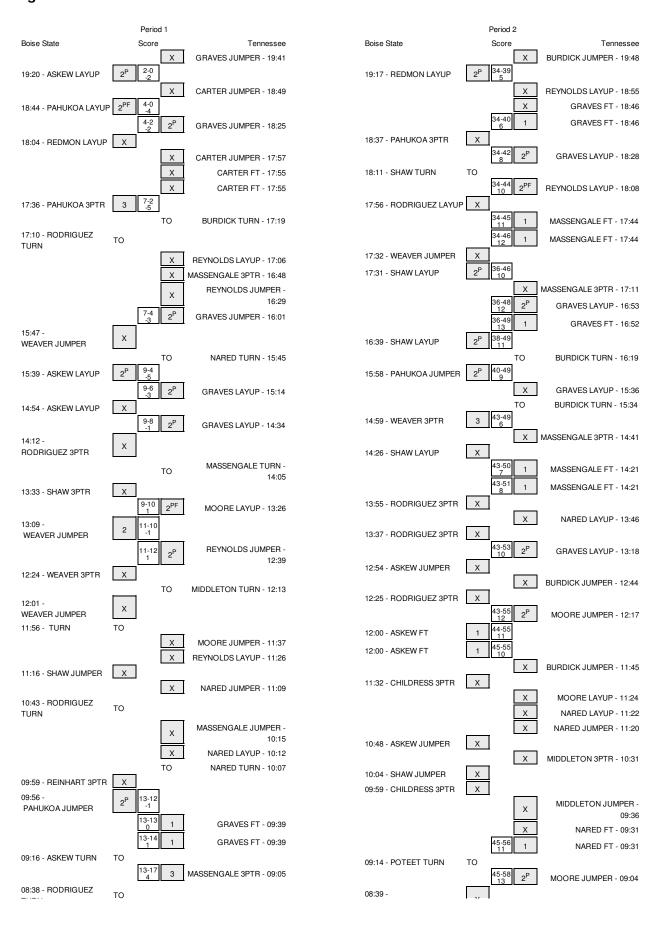

# Boise State vs Tennessee 3/21/2015; 1:21 p.m. at Knoxville, Tenn. (Thompson-Boling Arena) Period 1 Play-By-Play

| MOITO DO Deles Otats                          | T1    | 0     | Manuala | HOME Towns                                 |
|-----------------------------------------------|-------|-------|---------|--------------------------------------------|
| VISITORS: Boise State FOUL by REDMON, CAMILLE | 19:48 | Score | Margin  | HOME: Tennessee                            |
| POOL by REDMON, CAMILLE                       | 19:41 |       |         | MISSED JUMPER by GRAVES,BASHAARA           |
| REBOUND (DEF) by TEAM                         | 19:41 |       |         | MINOCES SOME ETT BY CHARVEO, BY CONTROLLER |
| GOOD! LAYUP by ASKEW,MIQUELLE                 | 19:20 | 0-2   | V 2     |                                            |
| ASSIST by RODRIGUEZ, YAIZA                    | 19:20 | 0.2   | • -     |                                            |
| 7.00.01.2y 1.02.11.00.12, 17.11.21            | 18:49 |       |         | MISSED JUMPER by CARTER, ANDRAYA           |
| BLOCK by REDMON,CAMILLE                       | 18:49 |       |         |                                            |
| REBOUND (DEF) by RODRIGUEZ, YAIZA             | 18:47 |       |         |                                            |
| GOOD! LAYUP by PAHUKOA,BROOKE                 | 18:44 | 0-4   | V 4     |                                            |
| ASSIST by RODRIGUEZ, YAIZA                    | 18:44 |       |         |                                            |
| ,                                             | 18:25 | 2-4   | V 2     | GOOD! JUMPER by GRAVES, BASHAARA           |
| MISSED LAYUP by REDMON, CAMILLE               | 18:04 |       |         | •                                          |
| ,                                             | 18:04 |       |         | REBOUND (DEF) by BURDICK, CIERRA           |
|                                               | 17:57 |       |         | MISSED JUMPER by CARTER, ANDRAYA           |
| BLOCK by WEAVER, DEANNA                       | 17:57 |       |         | ,                                          |
|                                               | 17:56 |       |         | REBOUND (OFF) by CARTER, ANDRAYA           |
| FOUL by REDMON, CAMILLE                       | 17:56 |       |         |                                            |
|                                               | 17:55 |       |         | MISSED FT by CARTER, ANDRAYA               |
|                                               | 17:55 |       |         | REBOUND (DEADB) by TEAM                    |
|                                               | 17:55 |       |         | MISSED FT by CARTER, ANDRAYA               |
| REBOUND (DEF) by SHAW,SHALEN                  | 17:55 |       |         | ·                                          |
| SUB IN: SHAW,SHALEN                           | 17:55 |       |         |                                            |
| SUB OUT: REDMON,CAMILLE                       | 17:55 |       |         |                                            |
| GOOD! 3PTR by PAHUKOA,BROOKE                  | 17:36 | 2-7   | V 5     |                                            |
| ASSIST by RODRIGUEZ, YAIZA                    | 17:36 |       |         |                                            |
|                                               | 17:19 |       |         | TURNOVER by BURDICK, CIERRA                |
| TURNOVER by RODRIGUEZ, YAIZA                  | 17:10 |       |         |                                            |
|                                               | 17:09 |       |         | STEAL by BURDICK,CIERRA                    |
|                                               | 17:06 |       |         | MISSED LAYUP by REYNOLDS, JORDAN           |
|                                               | 17:06 |       |         | REBOUND (OFF) by BURDICK, CIERRA           |
|                                               | 16:48 |       |         | MISSED 3PTR by MASSENGALE, ARIEL           |
|                                               | 16:48 |       |         | REBOUND (OFF) by REYNOLDS, JORDAN          |
|                                               | 16:29 |       |         | MISSED JUMPER by REYNOLDS, JORDAN          |
|                                               | 16:29 |       |         | REBOUND (OFF) by TEAM                      |
|                                               | 16:27 |       |         | SUB IN: NARED, JAIME                       |
|                                               | 16:27 |       |         | SUB OUT: REYNOLDS, JORDAN                  |
|                                               | 16:01 | 4-7   | V 3     | GOOD! JUMPER by GRAVES,BASHAARA            |
| MISSED JUMPER by WEAVER, DEANNA               | 15:47 |       |         | ,,,,,,,,,,,,,,,,,,,,,,,,,,,,,,,,,,,,,,,    |
| •                                             | 15:47 |       |         | REBOUND (DEF) by NARED, JAIME              |
|                                               | 15:45 |       |         | TURNOVER by NARED, JAIME                   |
| TIMEOUT MEDIA                                 | 15:45 |       |         | ,                                          |
| GOOD! LAYUP by ASKEW,MIQUELLE                 | 15:39 | 4-9   | V 5     |                                            |
| ·                                             | 15:14 | 6-9   | V 3     | GOOD! LAYUP by GRAVES,BASHAARA             |
|                                               | 15:14 |       |         | ASSIST by BURDICK,CIERRA                   |
| MISSED LAYUP by ASKEW,MIQUELLE                | 14:54 |       |         | •                                          |
|                                               | 14:54 |       |         | REBOUND (DEF) by BURDICK, CIERRA           |
|                                               | 14:34 | 8-9   | V 1     | GOOD! LAYUP by GRAVES, BASHAARA            |
| MISSED 3PTR by RODRIGUEZ, YAIZA               | 14:12 |       |         | · · · · · · · · · · · · · · · · · · ·      |
| , , , , , , , , , , , , , , , , , , , ,       | 14:12 |       |         | REBOUND (DEF) by BURDICK, CIERRA           |
|                                               | 14:05 |       |         | TURNOVER by MASSENGALE, ARIEL              |
| STEAL by PAHUKOA,BROOKE                       | 14:04 |       |         | 10111012110) 111110021101122,111122        |
| SUB IN: ENGEL, KEIAHNNA                       | 13:47 |       |         |                                            |
| SUB OUT: PAHUKOA,BROOKE                       | 13:47 |       |         |                                            |
|                                               | 13:47 |       |         | SUB IN: REYNOLDS, JORDAN                   |
|                                               | 13:47 |       |         | SUB IN: MOORE,NIA                          |
|                                               | 13:47 |       |         | SUB OUT: MASSENGALE, ARIEL                 |
|                                               | 13:47 |       |         | SUB OUT: GRAVES,BASHAARA                   |
| MISSED 3PTR by SHAW,SHALEN                    | 13:33 |       |         | 300 001. diliki Esipholikalik              |
| WINDOLD OF TITDY OF INVESTIGATION             | 13:33 |       |         | REBOUND (DEF) by BURDICK, CIERRA           |
|                                               | 13:26 | 10-9  | H 1     | GOOD! LAYUP by MOORE, NIA                  |
|                                               | 13:26 | 10 0  |         | ASSIST by BURDICK,CIERRA                   |
| TIMEOUT 30SEC                                 | 13:23 |       |         | Acolor by Bonbiot, oler in the             |
| SUB IN: POTEET,KINZI                          | 13:23 |       |         |                                            |
| SUB OUT: ASKEW,MIQUELLE                       | 13:23 |       |         |                                            |
| 335 33 NOILE HANDOLLEL                        | 13:23 |       |         | SUB IN: MIDDLETON,ALEXA                    |
|                                               | 13:23 |       |         | SUB OUT: CARTER,ANDRAYA                    |
| GOOD! JUMPER by WEAVER, DEANNA                | 13:09 | 10-11 | V 1     | GOD OUT. CANTEN, ANDRATA                   |
| 3335. JOHN ETTOY HEAVELI, DENNINA             | 12:39 | 12-11 | H 1     | GOOD! JUMPER by REYNOLDS,JORDAN            |
| MISSED 3PTR by WEAVER, DEANNA                 | 12:24 | 12-11 | 111     | GOOD: JUNIFER BY RETNOLDS, JURDAN          |
| WILDOLD OF THE DY WENVELL, DEALWA             | 12:24 |       |         | REBOUND (DEF) by NARED, JAIME              |
|                                               | 12:13 |       |         | TURNOVER by MIDDLETON,ALEXA                |
| STEAL by POTEET,KINZI                         | 12:13 |       |         | TOTALOVER BY MIDDLE TON, ALEXA             |
| o.e.e.by i oree intime!                       | 12:12 |       |         | FOUL by BURDICK,CIERRA                     |
| SUB IN: CHILDRESS,TOMISHIA                    | 12:10 |       |         | I OUL BY BUILDION, CIERDA                  |
| OOD III. OHIEDHEOO, FOIWIIOHIIA               | 12.10 |       |         |                                            |