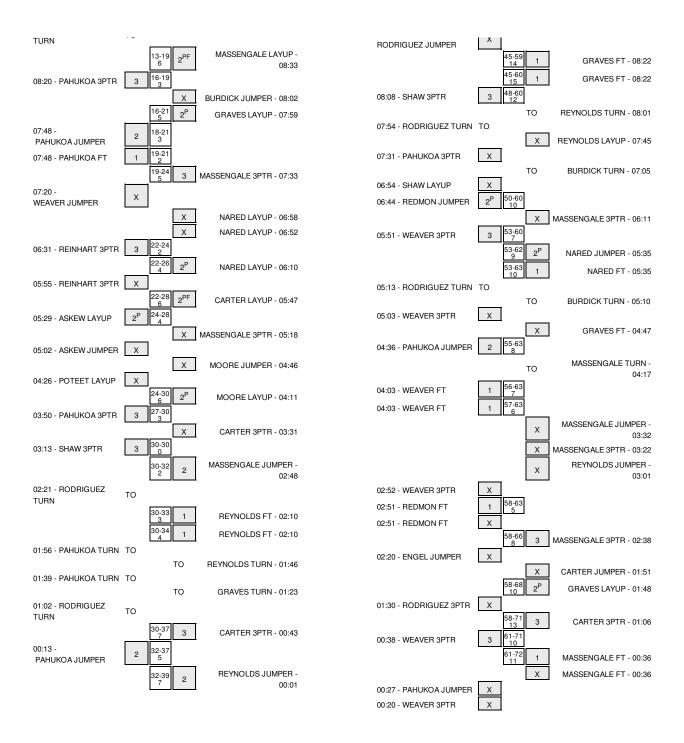

# Boise State vs Tennessee 3/21/2015; 1:21 p.m. at Knoxville, Tenn. (Thompson-Boling Arena) Period 1 Play-By-Play

| MOITO DO Deles Otats                          | T1    | 0     | Manuala | HOME Towns                                 |
|-----------------------------------------------|-------|-------|---------|--------------------------------------------|
| VISITORS: Boise State FOUL by REDMON, CAMILLE | 19:48 | Score | Margin  | HOME: Tennessee                            |
| POOL by REDMON, CAMILLE                       | 19:41 |       |         | MISSED JUMPER by GRAVES,BASHAARA           |
| REBOUND (DEF) by TEAM                         | 19:41 |       |         | MINOCES SOME ETT BY CHARVEO, BY CONTROLLER |
| GOOD! LAYUP by ASKEW,MIQUELLE                 | 19:20 | 0-2   | V 2     |                                            |
| ASSIST by RODRIGUEZ, YAIZA                    | 19:20 | 0.2   | • -     |                                            |
| 7.00.01.2y 1.02.11.00.12, 17.11.21            | 18:49 |       |         | MISSED JUMPER by CARTER, ANDRAYA           |
| BLOCK by REDMON,CAMILLE                       | 18:49 |       |         |                                            |
| REBOUND (DEF) by RODRIGUEZ, YAIZA             | 18:47 |       |         |                                            |
| GOOD! LAYUP by PAHUKOA,BROOKE                 | 18:44 | 0-4   | V 4     |                                            |
| ASSIST by RODRIGUEZ, YAIZA                    | 18:44 |       |         |                                            |
| ,                                             | 18:25 | 2-4   | V 2     | GOOD! JUMPER by GRAVES, BASHAARA           |
| MISSED LAYUP by REDMON, CAMILLE               | 18:04 |       |         | •                                          |
| ,                                             | 18:04 |       |         | REBOUND (DEF) by BURDICK, CIERRA           |
|                                               | 17:57 |       |         | MISSED JUMPER by CARTER, ANDRAYA           |
| BLOCK by WEAVER, DEANNA                       | 17:57 |       |         | ,                                          |
|                                               | 17:56 |       |         | REBOUND (OFF) by CARTER, ANDRAYA           |
| FOUL by REDMON, CAMILLE                       | 17:56 |       |         |                                            |
|                                               | 17:55 |       |         | MISSED FT by CARTER, ANDRAYA               |
|                                               | 17:55 |       |         | REBOUND (DEADB) by TEAM                    |
|                                               | 17:55 |       |         | MISSED FT by CARTER, ANDRAYA               |
| REBOUND (DEF) by SHAW,SHALEN                  | 17:55 |       |         | ·                                          |
| SUB IN: SHAW,SHALEN                           | 17:55 |       |         |                                            |
| SUB OUT: REDMON,CAMILLE                       | 17:55 |       |         |                                            |
| GOOD! 3PTR by PAHUKOA,BROOKE                  | 17:36 | 2-7   | V 5     |                                            |
| ASSIST by RODRIGUEZ, YAIZA                    | 17:36 |       |         |                                            |
|                                               | 17:19 |       |         | TURNOVER by BURDICK, CIERRA                |
| TURNOVER by RODRIGUEZ, YAIZA                  | 17:10 |       |         |                                            |
|                                               | 17:09 |       |         | STEAL by BURDICK,CIERRA                    |
|                                               | 17:06 |       |         | MISSED LAYUP by REYNOLDS, JORDAN           |
|                                               | 17:06 |       |         | REBOUND (OFF) by BURDICK, CIERRA           |
|                                               | 16:48 |       |         | MISSED 3PTR by MASSENGALE, ARIEL           |
|                                               | 16:48 |       |         | REBOUND (OFF) by REYNOLDS, JORDAN          |
|                                               | 16:29 |       |         | MISSED JUMPER by REYNOLDS, JORDAN          |
|                                               | 16:29 |       |         | REBOUND (OFF) by TEAM                      |
|                                               | 16:27 |       |         | SUB IN: NARED, JAIME                       |
|                                               | 16:27 |       |         | SUB OUT: REYNOLDS, JORDAN                  |
|                                               | 16:01 | 4-7   | V 3     | GOOD! JUMPER by GRAVES,BASHAARA            |
| MISSED JUMPER by WEAVER, DEANNA               | 15:47 |       |         | ,,,,,,,,,,,,,,,,,,,,,,,,,,,,,,,,,,,,,,,    |
| •                                             | 15:47 |       |         | REBOUND (DEF) by NARED, JAIME              |
|                                               | 15:45 |       |         | TURNOVER by NARED, JAIME                   |
| TIMEOUT MEDIA                                 | 15:45 |       |         | ,                                          |
| GOOD! LAYUP by ASKEW,MIQUELLE                 | 15:39 | 4-9   | V 5     |                                            |
| ·                                             | 15:14 | 6-9   | V 3     | GOOD! LAYUP by GRAVES,BASHAARA             |
|                                               | 15:14 |       |         | ASSIST by BURDICK,CIERRA                   |
| MISSED LAYUP by ASKEW,MIQUELLE                | 14:54 |       |         | •                                          |
|                                               | 14:54 |       |         | REBOUND (DEF) by BURDICK, CIERRA           |
|                                               | 14:34 | 8-9   | V 1     | GOOD! LAYUP by GRAVES, BASHAARA            |
| MISSED 3PTR by RODRIGUEZ, YAIZA               | 14:12 |       |         | · · · · · · · · · · · · · · · · · · ·      |
| , , , , , , , , , , , , , , , , , , , ,       | 14:12 |       |         | REBOUND (DEF) by BURDICK, CIERRA           |
|                                               | 14:05 |       |         | TURNOVER by MASSENGALE, ARIEL              |
| STEAL by PAHUKOA,BROOKE                       | 14:04 |       |         | 10111012110) 111110021101122,111122        |
| SUB IN: ENGEL, KEIAHNNA                       | 13:47 |       |         |                                            |
| SUB OUT: PAHUKOA,BROOKE                       | 13:47 |       |         |                                            |
|                                               | 13:47 |       |         | SUB IN: REYNOLDS, JORDAN                   |
|                                               | 13:47 |       |         | SUB IN: MOORE,NIA                          |
|                                               | 13:47 |       |         | SUB OUT: MASSENGALE, ARIEL                 |
|                                               | 13:47 |       |         | SUB OUT: GRAVES,BASHAARA                   |
| MISSED 3PTR by SHAW,SHALEN                    | 13:33 |       |         | 300 001. diliki Esipholikalik              |
| WINDOLD OF TITDY OF INVESTIGATION             | 13:33 |       |         | REBOUND (DEF) by BURDICK, CIERRA           |
|                                               | 13:26 | 10-9  | H 1     | GOOD! LAYUP by MOORE, NIA                  |
|                                               | 13:26 | 10 0  |         | ASSIST by BURDICK,CIERRA                   |
| TIMEOUT 30SEC                                 | 13:23 |       |         | Acolor by Bonbiot, oler in the             |
| SUB IN: POTEET,KINZI                          | 13:23 |       |         |                                            |
| SUB OUT: ASKEW,MIQUELLE                       | 13:23 |       |         |                                            |
| 335 33 NOILE HANDOLLEL                        | 13:23 |       |         | SUB IN: MIDDLETON,ALEXA                    |
|                                               | 13:23 |       |         | SUB OUT: CARTER,ANDRAYA                    |
| GOOD! JUMPER by WEAVER, DEANNA                | 13:09 | 10-11 | V 1     | GOD OUT. CANTEN, ANDRATA                   |
| 3335. JOHN ETTOY HEAVELI, DENNINA             | 12:39 | 12-11 | H 1     | GOOD! JUMPER by REYNOLDS,JORDAN            |
| MISSED 3PTR by WEAVER, DEANNA                 | 12:24 | 12-11 | 111     | GOOD: JUNIFER BY RETNOLDS, JURDAN          |
| WILDOLD OF THE DY WENVELL, DEALWA             | 12:24 |       |         | REBOUND (DEF) by NARED, JAIME              |
|                                               | 12:13 |       |         | TURNOVER by MIDDLETON,ALEXA                |
| STEAL by POTEET,KINZI                         | 12:13 |       |         | TOTALOVER BY MIDDLE TON, ALEXA             |
| o.e.e.by i oree intime!                       | 12:12 |       |         | FOUL by BURDICK,CIERRA                     |
| SUB IN: CHILDRESS,TOMISHIA                    | 12:10 |       |         | I OUL BY BUILDION, CIERDA                  |
| OOD III. OHIEDHEOO, FOIWIIOHIIA               | 12.10 |       |         |                                            |