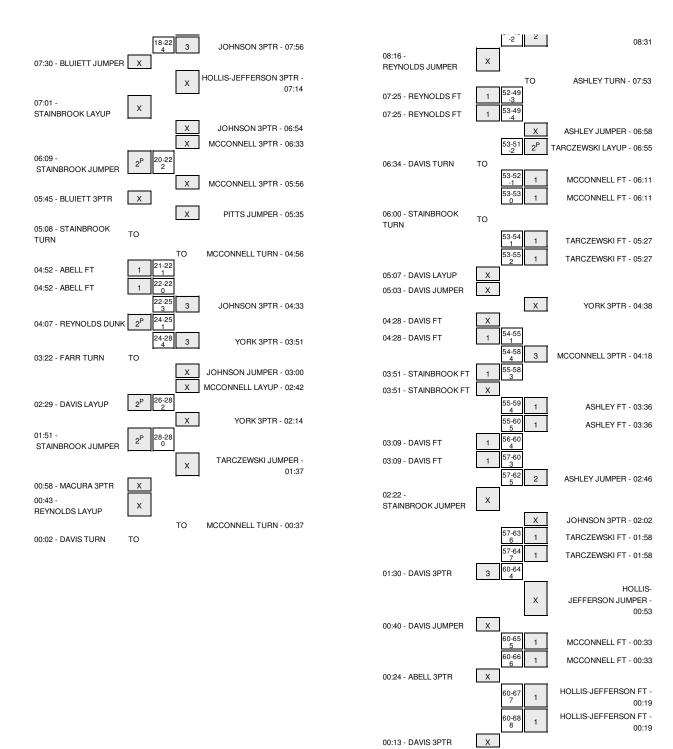

# Xavier vs Arizona 3/26/2015; 7:34 pm at Los Angeles, CA (Staples Center) Period 1 Play-By-Play

| HOME: Arizo                        | Margin   | Score | Time                                      | VISITORS: Xavier                                          |
|------------------------------------|----------|-------|-------------------------------------------|-----------------------------------------------------------|
| MISSED JUMPER by ASHLEY,BRAND      |          |       | 19:41                                     |                                                           |
| ·                                  |          |       | 19:41                                     | REBOUND (DEF) by ABELL, REMY                              |
|                                    |          |       | 19:21                                     | MISSED 3PTR by STAINBROOK,MATT                            |
| REBOUND (DEF) by MCCONNELL         |          |       | 19:21                                     |                                                           |
|                                    |          |       | 19:10                                     | FOUL by DAVIS,DEE                                         |
| GOOD! JUMPER by JOHNSON,STANL      | H 2      | 2-0   | 18:56                                     | •                                                         |
| ,.                                 |          |       | 18:34                                     | TURNOVER by DAVIS,DEE                                     |
| STEAL by ASHLEY,BRAND              |          |       | 18:34                                     | ,,,                                                       |
| GOOD! LAYUP by MCCONNELL           | H 4      | 4-0   | 18:27                                     |                                                           |
|                                    | 114      | 4-0   | 18:27                                     |                                                           |
| ASSIST by JOHNSON,STANL            |          |       |                                           | TUDNOVED by DAVIO DEE                                     |
|                                    |          |       | 18:12                                     | TURNOVER by DAVIS,DEE                                     |
| GOOD! LAYUP by MCCONNELL           | H 6      | 6-0   | 17:59                                     |                                                           |
|                                    | H 4      | 6-2   | 17:44                                     | GOOD! LAYUP by DAVIS,DEE                                  |
|                                    |          |       | 17:30                                     | FOUL by BLUIETT,TREVON                                    |
| TURNOVER by ASHLEY, BRAND          |          |       | 17:26                                     |                                                           |
|                                    | H 2      | 6-4   | 17:11                                     | GOOD! JUMPER by STAINBROOK,MATT                           |
| GOOD! LAYUP by ASHLEY, BRAND       | H 4      | 8-4   | 16:55                                     |                                                           |
|                                    |          |       | 16:55                                     | FOUL by FARR, JAMES                                       |
| MISSED FT by ASHLEY,BRAND          |          |       | 16:55                                     |                                                           |
|                                    |          |       | 16:55                                     | REBOUND (DEF) by STAINBROOK, MATT                         |
|                                    |          |       | 16:55                                     | SUB IN: REYNOLDS, JALEN                                   |
|                                    |          |       | 16:55                                     | SUB OUT: FARR,JAMES                                       |
|                                    | 110      | 0.0   |                                           |                                                           |
| MIGOED LAVID L. AGUE EV DRAVID     | H 2      | 8-6   | 16:33                                     | GOOD! JUMPER by REYNOLDS, JALEN                           |
| MISSED LAYUP by ASHLEY,BRAND       |          |       | 16:20                                     |                                                           |
|                                    |          |       | 16:20                                     | REBOUND (DEF) by STAINBROOK,MATT                          |
|                                    |          |       | 16:03                                     | MISSED LAYUP by DAVIS,DEE                                 |
| BLOCK by MCCONNELL                 |          |       | 16:03                                     |                                                           |
| REBOUND (DEF) by MCCONNELL         |          |       | 16:01                                     |                                                           |
| GOOD! DUNK by HOLLIS-JEFFERSOI     | H 4      | 10-6  | 15:56                                     |                                                           |
| ASSIST by MCCONNELL                |          |       | 15:56                                     |                                                           |
|                                    |          |       | 15:31                                     | MISSED JUMPER by ABELL, REMY                              |
| REBOUND (DEF) by TARCZEWSKI,KAL    |          |       | 15:31                                     | WHOOLD COME LITTRY MELLE, ILLWIT                          |
|                                    |          |       |                                           |                                                           |
| MISSED 3PTR by MCCONNELL           |          |       | 15:21                                     |                                                           |
|                                    |          |       | 15:21                                     | REBOUND (DEF) by ABELL, REMY                              |
|                                    |          |       | 15:04                                     | MISSED JUMPER by REYNOLDS, JALEN                          |
| REBOUND (DEF) by JOHNSON,STANL     |          |       | 15:04                                     |                                                           |
| MISSED LAYUP by TARCZEWSKI,KAL     |          |       | 14:46                                     |                                                           |
|                                    |          |       | 14:46                                     | BLOCK by REYNOLDS, JALEN                                  |
|                                    |          |       | 14:43                                     | REBOUND (DEF) by DAVIS, DEE                               |
|                                    |          |       | 14:32                                     | MISSED 3PTR by BLUIETT,TREVON                             |
| REBOUND (DEF) by MCCONNELL         |          |       | 14:32                                     |                                                           |
| MISSED 3PTR by ASHLEY,BRAND        |          |       | 14:10                                     |                                                           |
| micoes of this y notice 1,5 is the |          |       | 14:10                                     | REBOUND (DEF) by STAINBROOK,MATT                          |
|                                    |          |       |                                           |                                                           |
| DEDOUND (DEE) 1 MOOONING 1         |          |       | 13:44                                     | MISSED 3PTR by BLUIETT,TREVON                             |
| REBOUND (DEF) by MCCONNELL         |          |       | 13:44                                     |                                                           |
| TIMEOUT MED                        |          |       | 13:42                                     |                                                           |
|                                    |          |       | 13:42                                     | SUB IN: DAVIS,MYLES                                       |
|                                    |          |       | 13:42                                     | SUB IN: MACURA,JP                                         |
|                                    |          |       | 13:42                                     | SUB IN: FARR,JAMES                                        |
|                                    |          |       | 13:42                                     | SUB OUT: REYNOLDS, JALEN                                  |
|                                    |          |       | 13:42                                     | SUB OUT: BLUIETT,TREVON                                   |
|                                    |          |       | 13:42                                     | SUB OUT: ABELL,REMY                                       |
|                                    |          |       | 13:42                                     | SUB OUT: STAINBROOK,MATT                                  |
| SUB IN: RISTIC, DUS                |          |       | 13:42                                     |                                                           |
| •                                  |          |       |                                           |                                                           |
| SUB IN: PITTS,ELLIC                |          |       | 13:42                                     |                                                           |
| SUB IN: YORK,GA                    |          |       | 13:42                                     |                                                           |
| SUB OUT: JOHNSON,STANL             |          |       | 13:42                                     |                                                           |
| SUB OUT: HOLLIS-JEFFERSOI          |          |       | 13:42                                     |                                                           |
| SUB OUT: TARCZEWSKI,KAL            |          |       | 13:42                                     |                                                           |
| TURNOVER by PITTS,ELLIC            |          |       | 13:12                                     |                                                           |
|                                    |          |       | 13:10                                     | STEAL by DAVIS,MYLES                                      |
|                                    |          |       | 13:05                                     | TURNOVER by DAVIS,DEE                                     |
| STEAL by YORK,GA                   |          |       | 13:03                                     |                                                           |
| ·                                  |          |       |                                           |                                                           |
| TURNOVER by MCCONNELL              |          |       | 12:55                                     | OTEAL IN MACHINA ID                                       |
|                                    |          |       | 12:53                                     | STEAL by MACURA,JP                                        |
|                                    |          | 10-8  | 12:48                                     | GOOD! DUNK by REYNOLDS, JALEN                             |
|                                    | H 2      |       | 12:48                                     |                                                           |
|                                    | H 2      |       | 12.40                                     | ASSIST by DAVIS,DEE                                       |
| MISSED JUMPER by MCCONNELL         | H 2      |       | 12:30                                     | ASSIST by DAVIS,DEE                                       |
| MISSED JUMPER by MCCONNELL         | H 2      |       |                                           | ASSIST by DAVIS,DEE REBOUND (DEF) by DAVIS,MYLES          |
| MISSED JUMPER by MCCONNELL         | H 2<br>T | 10-10 | 12:30                                     |                                                           |
| MISSED JUMPER by MCCONNELL         |          | 10-10 | 12:30<br>12:30<br>12:22                   | REBOUND (DEF) by DAVIS,MYLES<br>GOOD! JUMPER by MACURA,JP |
|                                    |          | 10-10 | 12:30<br>12:30<br>12:22<br>12:22          | REBOUND (DEF) by DAVIS,MYLES                              |
| TIMEOUT 30S                        |          | 10-10 | 12:30<br>12:30<br>12:22<br>12:22<br>12:20 | REBOUND (DEF) by DAVIS,MYLES<br>GOOD! JUMPER by MACURA,JP |
|                                    |          | 10-10 | 12:30<br>12:30<br>12:22<br>12:22          | REBOUND (DEF) by DAVIS,MYLES<br>GOOD! JUMPER by MACURA,JP |