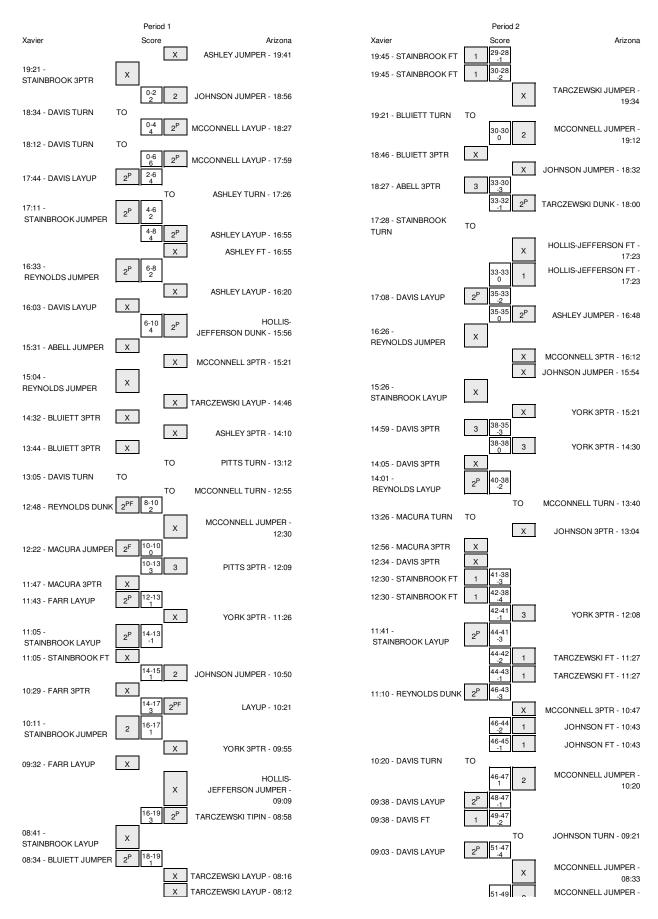

# Xavier vs Arizona 3/26/2015; 7:34 pm at Los Angeles, CA (Staples Center) Period 1 Play-By-Play

| HOME: Arizo                        | Margin   | Score | Time                                      | VISITORS: Xavier                                          |
|------------------------------------|----------|-------|-------------------------------------------|-----------------------------------------------------------|
| MISSED JUMPER by ASHLEY,BRAND      |          |       | 19:41                                     |                                                           |
| ·                                  |          |       | 19:41                                     | REBOUND (DEF) by ABELL, REMY                              |
|                                    |          |       | 19:21                                     | MISSED 3PTR by STAINBROOK,MATT                            |
| REBOUND (DEF) by MCCONNELL         |          |       | 19:21                                     |                                                           |
|                                    |          |       | 19:10                                     | FOUL by DAVIS,DEE                                         |
| GOOD! JUMPER by JOHNSON,STANL      | H 2      | 2-0   | 18:56                                     | •                                                         |
| ,.                                 |          |       | 18:34                                     | TURNOVER by DAVIS,DEE                                     |
| STEAL by ASHLEY,BRAND              |          |       | 18:34                                     | ,,,                                                       |
| GOOD! LAYUP by MCCONNELL           | H 4      | 4-0   | 18:27                                     |                                                           |
|                                    | 114      | 4-0   | 18:27                                     |                                                           |
| ASSIST by JOHNSON,STANL            |          |       |                                           | TUDNOVED by DAVIO DEE                                     |
|                                    |          |       | 18:12                                     | TURNOVER by DAVIS,DEE                                     |
| GOOD! LAYUP by MCCONNELL           | H 6      | 6-0   | 17:59                                     |                                                           |
|                                    | H 4      | 6-2   | 17:44                                     | GOOD! LAYUP by DAVIS,DEE                                  |
|                                    |          |       | 17:30                                     | FOUL by BLUIETT,TREVON                                    |
| TURNOVER by ASHLEY, BRAND          |          |       | 17:26                                     |                                                           |
|                                    | H 2      | 6-4   | 17:11                                     | GOOD! JUMPER by STAINBROOK,MATT                           |
| GOOD! LAYUP by ASHLEY, BRAND       | H 4      | 8-4   | 16:55                                     |                                                           |
|                                    |          |       | 16:55                                     | FOUL by FARR, JAMES                                       |
| MISSED FT by ASHLEY,BRAND          |          |       | 16:55                                     |                                                           |
|                                    |          |       | 16:55                                     | REBOUND (DEF) by STAINBROOK, MATT                         |
|                                    |          |       | 16:55                                     | SUB IN: REYNOLDS, JALEN                                   |
|                                    |          |       | 16:55                                     | SUB OUT: FARR,JAMES                                       |
|                                    | 110      | 0.0   |                                           |                                                           |
| MIGOED LAVID L. AGUE EV DRAVID     | H 2      | 8-6   | 16:33                                     | GOOD! JUMPER by REYNOLDS, JALEN                           |
| MISSED LAYUP by ASHLEY,BRAND       |          |       | 16:20                                     |                                                           |
|                                    |          |       | 16:20                                     | REBOUND (DEF) by STAINBROOK,MATT                          |
|                                    |          |       | 16:03                                     | MISSED LAYUP by DAVIS,DEE                                 |
| BLOCK by MCCONNELL                 |          |       | 16:03                                     |                                                           |
| REBOUND (DEF) by MCCONNELL         |          |       | 16:01                                     |                                                           |
| GOOD! DUNK by HOLLIS-JEFFERSOI     | H 4      | 10-6  | 15:56                                     |                                                           |
| ASSIST by MCCONNELL                |          |       | 15:56                                     |                                                           |
|                                    |          |       | 15:31                                     | MISSED JUMPER by ABELL, REMY                              |
| REBOUND (DEF) by TARCZEWSKI,KAL    |          |       | 15:31                                     | WHOOLD COME LITTRY MELLE, ILLWIT                          |
|                                    |          |       |                                           |                                                           |
| MISSED 3PTR by MCCONNELL           |          |       | 15:21                                     |                                                           |
|                                    |          |       | 15:21                                     | REBOUND (DEF) by ABELL, REMY                              |
|                                    |          |       | 15:04                                     | MISSED JUMPER by REYNOLDS, JALEN                          |
| REBOUND (DEF) by JOHNSON,STANL     |          |       | 15:04                                     |                                                           |
| MISSED LAYUP by TARCZEWSKI,KAL     |          |       | 14:46                                     |                                                           |
|                                    |          |       | 14:46                                     | BLOCK by REYNOLDS, JALEN                                  |
|                                    |          |       | 14:43                                     | REBOUND (DEF) by DAVIS, DEE                               |
|                                    |          |       | 14:32                                     | MISSED 3PTR by BLUIETT,TREVON                             |
| REBOUND (DEF) by MCCONNELL         |          |       | 14:32                                     |                                                           |
| MISSED 3PTR by ASHLEY,BRAND        |          |       | 14:10                                     |                                                           |
| micoes of this y notice 1,5 is the |          |       | 14:10                                     | REBOUND (DEF) by STAINBROOK,MATT                          |
|                                    |          |       |                                           |                                                           |
| DEDOUND (DEE) 1 MOOONING 1         |          |       | 13:44                                     | MISSED 3PTR by BLUIETT,TREVON                             |
| REBOUND (DEF) by MCCONNELL         |          |       | 13:44                                     |                                                           |
| TIMEOUT MED                        |          |       | 13:42                                     |                                                           |
|                                    |          |       | 13:42                                     | SUB IN: DAVIS,MYLES                                       |
|                                    |          |       | 13:42                                     | SUB IN: MACURA,JP                                         |
|                                    |          |       | 13:42                                     | SUB IN: FARR,JAMES                                        |
|                                    |          |       | 13:42                                     | SUB OUT: REYNOLDS, JALEN                                  |
|                                    |          |       | 13:42                                     | SUB OUT: BLUIETT,TREVON                                   |
|                                    |          |       | 13:42                                     | SUB OUT: ABELL,REMY                                       |
|                                    |          |       | 13:42                                     | SUB OUT: STAINBROOK,MATT                                  |
| SUB IN: RISTIC, DUS                |          |       | 13:42                                     |                                                           |
| •                                  |          |       |                                           |                                                           |
| SUB IN: PITTS,ELLIC                |          |       | 13:42                                     |                                                           |
| SUB IN: YORK,GA                    |          |       | 13:42                                     |                                                           |
| SUB OUT: JOHNSON,STANL             |          |       | 13:42                                     |                                                           |
| SUB OUT: HOLLIS-JEFFERSOI          |          |       | 13:42                                     |                                                           |
| SUB OUT: TARCZEWSKI,KAL            |          |       | 13:42                                     |                                                           |
| TURNOVER by PITTS,ELLIC            |          |       | 13:12                                     |                                                           |
|                                    |          |       | 13:10                                     | STEAL by DAVIS,MYLES                                      |
|                                    |          |       | 13:05                                     | TURNOVER by DAVIS,DEE                                     |
| STEAL by YORK,GA                   |          |       | 13:03                                     |                                                           |
| ·                                  |          |       |                                           |                                                           |
| TURNOVER by MCCONNELL              |          |       | 12:55                                     | OTEAL IN MACHINA ID                                       |
|                                    |          |       | 12:53                                     | STEAL by MACURA,JP                                        |
|                                    |          | 10-8  | 12:48                                     | GOOD! DUNK by REYNOLDS, JALEN                             |
|                                    | H 2      |       | 12:48                                     |                                                           |
|                                    | H 2      |       | 12.40                                     | ASSIST by DAVIS,DEE                                       |
| MISSED JUMPER by MCCONNELL         | H 2      |       | 12:30                                     | ASSIST by DAVIS,DEE                                       |
| MISSED JUMPER by MCCONNELL         | H 2      |       |                                           | ASSIST by DAVIS,DEE REBOUND (DEF) by DAVIS,MYLES          |
| MISSED JUMPER by MCCONNELL         | H 2<br>T | 10-10 | 12:30                                     |                                                           |
| MISSED JUMPER by MCCONNELL         |          | 10-10 | 12:30<br>12:30<br>12:22                   | REBOUND (DEF) by DAVIS,MYLES<br>GOOD! JUMPER by MACURA,JP |
|                                    |          | 10-10 | 12:30<br>12:30<br>12:22<br>12:22          | REBOUND (DEF) by DAVIS,MYLES                              |
| TIMEOUT 30S                        |          | 10-10 | 12:30<br>12:30<br>12:22<br>12:22<br>12:20 | REBOUND (DEF) by DAVIS,MYLES<br>GOOD! JUMPER by MACURA,JP |
|                                    |          | 10-10 | 12:30<br>12:30<br>12:22<br>12:22          | REBOUND (DEF) by DAVIS,MYLES<br>GOOD! JUMPER by MACURA,JP |