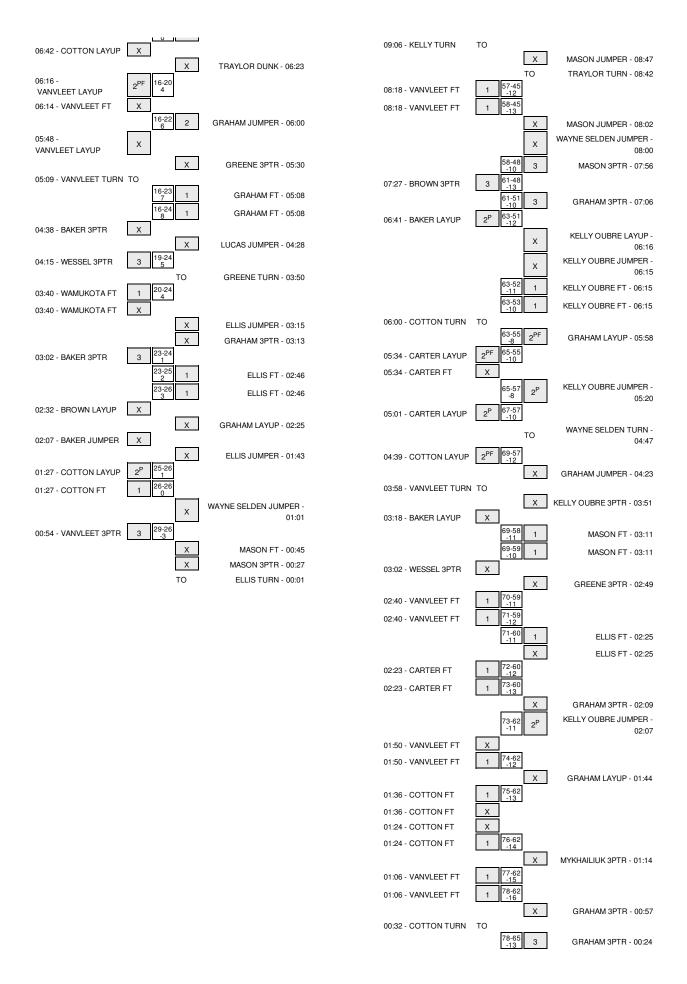

## Wichita State vs Kansas 3/22/2015; 4:15 PM CT at CenturyLink Center, Omaha, Nebraska Period 1 Play-By-Play

| ISITORS: Wichita State                | Time           | Score | Margin | HOME: Kansas                          |
|---------------------------------------|----------------|-------|--------|---------------------------------------|
|                                       | 19:39          |       |        | MISSED LAYUP by MASON,FRANK           |
| REBOUND (DEF) by WESSEL,EVAN          | 19:39          |       |        |                                       |
| URNOVER by CARTER, DARIUS             | 19:23          |       |        |                                       |
|                                       | 19:22          |       |        | STEAL by WAYNE SELDEN,JR              |
| REBOUND (DEF) by CARTER, DARIUS       | 19:12<br>19:12 |       |        | MISSED JUMPER by WAYNE SELDEN,JR      |
| EBOOND (DEF) by CARTER, DARIOS        | 18:51          |       |        | FOUL by ELLIS,PERRY                   |
| GOOD! FT by CARTER,DARIUS             | 18:51          | 0-1   | V 1    | 1 OOL by ELLIO,1 ETHT                 |
| GOOD! FT by CARTER, DARIUS            | 18:51          | 0-2   | V 2    |                                       |
| OUL by WESSEL,EVAN                    | 18:19          | 0.2   |        |                                       |
| , ··,-····                            | 18:19          | 1-2   | V 1    | GOOD! FT by MASON,FRANK               |
|                                       | 18:19          |       |        | MISSED FT by MASON,FRANK              |
|                                       | 18:19          |       |        | REBOUND (OFF) by LUCAS,LANDEN         |
|                                       | 18:02          |       |        | MISSED 3PTR by KELLY OUBRE,JR         |
| REBOUND (DEF) by CARTER, DARIUS       | 18:02          |       |        |                                       |
| MISSED JUMPER by VANVLEET,FRED        | 17:52          |       |        |                                       |
|                                       | 17:52          |       |        | REBOUND (DEF) by MASON,FRANK          |
|                                       | 17:42          | 4-2   | H 2    | GOOD! 3PTR by MASON,FRANK             |
| IISSED LAYUP by COTTON,TEKELE         | 17:33          |       |        |                                       |
|                                       | 17:33          |       |        | REBOUND (DEF) by LUCAS,LANDEN         |
|                                       | 17:26          |       |        | MISSED 3PTR by WAYNE SELDEN,JR        |
|                                       | 17:26          |       |        | REBOUND (OFF) by KELLY OUBRE,JR       |
|                                       | 17:15          |       |        | FOUL by KELLY OUBRE, JR               |
| :UB IN: MORRIS.SHAQUILLE              | 17:15<br>17:15 |       |        | TURNOVER by KELLY OUBRE,JR            |
| UB OUT: CARTER,DARIUS                 | 17:15          |       |        |                                       |
| OB OUT. CARTER,DARIOS                 | 16:59          |       |        | FOUL by MASON,FRANK                   |
| GOOD! 3PTR by VANVLEET,FRED           | 16:46          | 4-5   | V 1    | TOOL BY MINGON, I TIMIN               |
| SSIST by COTTON,TEKELE                | 16:46          | 40    | V 1    |                                       |
|                                       | 16:26          | 6-5   | H 1    | GOOD! JUMPER by ELLIS,PERRY           |
| IISSED JUMPER by MORRIS,SHAQUILLE     | 16:14          |       |        | · · · · · · · · · · · · · · · · · · · |
|                                       | 16:14          |       |        | REBOUND (DEF) by LUCAS, LANDEN        |
|                                       | 16:07          | 8-5   | H 3    | GOOD! LAYUP by MASON,FRANK            |
| IISSED 3PTR by VANVLEET,FRED          | 15:46          |       |        |                                       |
|                                       | 15:46          |       |        | REBOUND (DEF) by ELLIS,PERRY          |
|                                       | 15:37          |       |        | MISSED 3PTR by ELLIS,PERRY            |
| REBOUND (DEF) by COTTON, TEKELE       | 15:37          |       |        |                                       |
|                                       | 15:31          |       |        | FOUL by KELLY OUBRE,JR                |
| IMEOUT MEDIA                          | 15:31          |       |        |                                       |
|                                       | 15:31          |       |        | SUB IN: GRAHAM, DEVONTE'              |
|                                       | 15:31          |       |        | SUB IN: GREENE, BRANNEN               |
|                                       | 15:31          |       |        | SUB IN: TRAYLOR, JAMARI               |
|                                       | 15:31          |       |        | SUB OUT: MASON,FRANK                  |
|                                       | 15:31          |       |        | SUB OUT: KELLY OUBRE,JR               |
|                                       | 15:31          |       |        | SUB OUT: ELLIS,PERRY                  |
| GOOD! JUMPER by BAKER,RON             | 15:28          | 8-7   | H 1    |                                       |
| SSIST by VANVLEET,FRED                | 15:28          |       |        | TUDNOVED IN WAYNE OF DEALID           |
| IISSED LAYUP by MORRIS,SHAQUILLE      | 14:51<br>14:39 |       |        | TURNOVER by WAYNE SELDEN,JR           |
| IIOOLD LATOL BY WOTH IIO, OT IAQUILLE | 14:39          |       |        | REBOUND (DEF) by TRAYLOR, JAMARI      |
| UB IN: CARTER,DARIUS                  | 14:25          |       |        | TIEDOUND (DET) BY THATEOTI, DANIMATI  |
| SUB IN: KELLY,RASHARD                 | 14:25          |       |        |                                       |
| UB OUT: WESSEL,EVAN                   | 14:25          |       |        |                                       |
| UB OUT: MORRIS, SHAQUILLE             | 14:25          |       |        |                                       |
|                                       | 14:25          |       |        | SUB IN: MASON,FRANK                   |
|                                       | 14:25          |       |        | SUB OUT: WAYNE SELDEN,JR              |
|                                       | 14:12          |       |        | MISSED 3PTR by GRAHAM, DEVONTE'       |
| REBOUND (DEF) by VANVLEET,FRED        | 14:12          |       |        |                                       |
|                                       | 14:09          |       |        | FOUL by TRAYLOR, JAMARI               |
| UB IN: BROWN,ZACH                     | 14:09          |       |        |                                       |
| UB OUT: COTTON,TEKELE                 | 14:09          |       |        |                                       |
|                                       | 14:09          |       |        | SUB IN: ELLIS,PERRY                   |
|                                       | 14:09          |       |        | SUB OUT: LUCAS,LANDEN                 |
| URNOVER by CARTER, DARIUS             | 13:55          |       |        |                                       |
|                                       | 13:31          | 10-7  | H 3    | GOOD! JUMPER by TRAYLOR, JAMARI       |
|                                       | 13:31          |       |        | ASSIST by GRAHAM,DEVONTE              |
|                                       | 13:08          |       |        | FOUL by GREENE, BRANNEN               |
| IISSED JUMPER by CARTER, DARIUS       | 12:53          |       |        |                                       |
|                                       | 12:53          |       |        | REBOUND (DEF) by MASON,FRANK          |
|                                       | 12:32          | 12-7  | H 5    | GOOD! JUMPER by ELLIS, PERRY          |
| ACCOL ARTE IN PAICED BON              | 12:32          | 40.10 |        | ASSIST by GRAHAM,DEVONTE'             |
| GOOD! 3PTR by BAKER,RON               | 12:11          | 12-10 | H 2    |                                       |
| CCICT by DDOWN 74 CH                  |                |       |        |                                       |
| SSIST by BROWN,ZACH                   | 12:11<br>11:52 |       |        | MISSED JUMPER by TRAYLOR, JAMARI      |