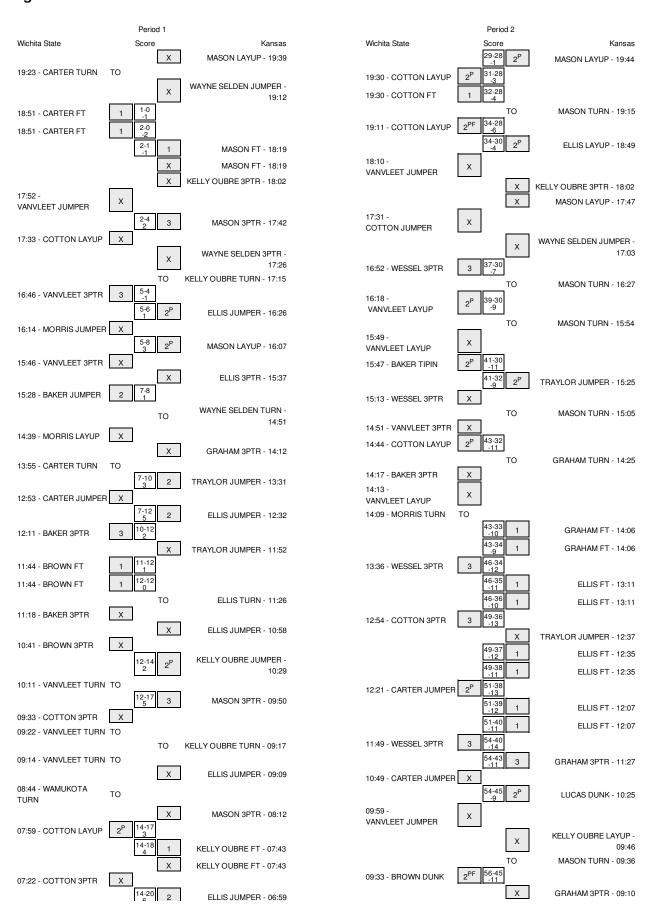

## Wichita State vs Kansas 3/22/2015; 4:15 PM CT at CenturyLink Center, Omaha, Nebraska Period 1 Play-By-Play

| ISITORS: Wichita State                | Time           | Score | Margin | HOME: Kansas                          |
|---------------------------------------|----------------|-------|--------|---------------------------------------|
|                                       | 19:39          |       |        | MISSED LAYUP by MASON,FRANK           |
| REBOUND (DEF) by WESSEL,EVAN          | 19:39          |       |        |                                       |
| URNOVER by CARTER, DARIUS             | 19:23          |       |        |                                       |
|                                       | 19:22          |       |        | STEAL by WAYNE SELDEN,JR              |
| REBOUND (DEF) by CARTER, DARIUS       | 19:12<br>19:12 |       |        | MISSED JUMPER by WAYNE SELDEN,JR      |
| EBOOND (DEF) by CARTER, DARIOS        | 18:51          |       |        | FOUL by ELLIS,PERRY                   |
| GOOD! FT by CARTER,DARIUS             | 18:51          | 0-1   | V 1    | 1 OOL by ELLIO,1 ETHT                 |
| GOOD! FT by CARTER, DARIUS            | 18:51          | 0-2   | V 2    |                                       |
| OUL by WESSEL,EVAN                    | 18:19          | 0.2   |        |                                       |
| , ··,-····                            | 18:19          | 1-2   | V 1    | GOOD! FT by MASON,FRANK               |
|                                       | 18:19          |       |        | MISSED FT by MASON,FRANK              |
|                                       | 18:19          |       |        | REBOUND (OFF) by LUCAS,LANDEN         |
|                                       | 18:02          |       |        | MISSED 3PTR by KELLY OUBRE,JR         |
| REBOUND (DEF) by CARTER, DARIUS       | 18:02          |       |        |                                       |
| MISSED JUMPER by VANVLEET,FRED        | 17:52          |       |        |                                       |
|                                       | 17:52          |       |        | REBOUND (DEF) by MASON,FRANK          |
|                                       | 17:42          | 4-2   | H 2    | GOOD! 3PTR by MASON,FRANK             |
| IISSED LAYUP by COTTON,TEKELE         | 17:33          |       |        |                                       |
|                                       | 17:33          |       |        | REBOUND (DEF) by LUCAS,LANDEN         |
|                                       | 17:26          |       |        | MISSED 3PTR by WAYNE SELDEN,JR        |
|                                       | 17:26          |       |        | REBOUND (OFF) by KELLY OUBRE,JR       |
|                                       | 17:15          |       |        | FOUL by KELLY OUBRE, JR               |
| :UB IN: MORRIS.SHAQUILLE              | 17:15<br>17:15 |       |        | TURNOVER by KELLY OUBRE,JR            |
| UB OUT: CARTER,DARIUS                 | 17:15          |       |        |                                       |
| OB OUT. CARTER,DARIOS                 | 16:59          |       |        | FOUL by MASON,FRANK                   |
| GOOD! 3PTR by VANVLEET,FRED           | 16:46          | 4-5   | V 1    | TOOL BY MINGON, I TIMIN               |
| SSIST by COTTON,TEKELE                | 16:46          | 40    | V 1    |                                       |
|                                       | 16:26          | 6-5   | H 1    | GOOD! JUMPER by ELLIS,PERRY           |
| IISSED JUMPER by MORRIS,SHAQUILLE     | 16:14          |       |        | · · · · · · · · · · · · · · · · · · · |
|                                       | 16:14          |       |        | REBOUND (DEF) by LUCAS, LANDEN        |
|                                       | 16:07          | 8-5   | H 3    | GOOD! LAYUP by MASON,FRANK            |
| IISSED 3PTR by VANVLEET,FRED          | 15:46          |       |        |                                       |
|                                       | 15:46          |       |        | REBOUND (DEF) by ELLIS,PERRY          |
|                                       | 15:37          |       |        | MISSED 3PTR by ELLIS,PERRY            |
| REBOUND (DEF) by COTTON, TEKELE       | 15:37          |       |        |                                       |
|                                       | 15:31          |       |        | FOUL by KELLY OUBRE,JR                |
| IMEOUT MEDIA                          | 15:31          |       |        |                                       |
|                                       | 15:31          |       |        | SUB IN: GRAHAM, DEVONTE'              |
|                                       | 15:31          |       |        | SUB IN: GREENE, BRANNEN               |
|                                       | 15:31          |       |        | SUB IN: TRAYLOR, JAMARI               |
|                                       | 15:31          |       |        | SUB OUT: MASON,FRANK                  |
|                                       | 15:31          |       |        | SUB OUT: KELLY OUBRE,JR               |
|                                       | 15:31          |       |        | SUB OUT: ELLIS,PERRY                  |
| GOOD! JUMPER by BAKER,RON             | 15:28          | 8-7   | H 1    |                                       |
| SSIST by VANVLEET,FRED                | 15:28          |       |        | TUDNOVED IN WAYNE OF DEALID           |
| IISSED LAYUP by MORRIS,SHAQUILLE      | 14:51<br>14:39 |       |        | TURNOVER by WAYNE SELDEN,JR           |
| IIOOLD LATOL BY WOTH IIO, OT IAQUILLE | 14:39          |       |        | REBOUND (DEF) by TRAYLOR, JAMARI      |
| UB IN: CARTER,DARIUS                  | 14:25          |       |        | TIEDOUND (DET) BY THATEOTI, DANIMATI  |
| SUB IN: KELLY,RASHARD                 | 14:25          |       |        |                                       |
| UB OUT: WESSEL,EVAN                   | 14:25          |       |        |                                       |
| UB OUT: MORRIS, SHAQUILLE             | 14:25          |       |        |                                       |
|                                       | 14:25          |       |        | SUB IN: MASON,FRANK                   |
|                                       | 14:25          |       |        | SUB OUT: WAYNE SELDEN,JR              |
|                                       | 14:12          |       |        | MISSED 3PTR by GRAHAM, DEVONTE'       |
| REBOUND (DEF) by VANVLEET,FRED        | 14:12          |       |        |                                       |
|                                       | 14:09          |       |        | FOUL by TRAYLOR, JAMARI               |
| UB IN: BROWN,ZACH                     | 14:09          |       |        |                                       |
| UB OUT: COTTON,TEKELE                 | 14:09          |       |        |                                       |
|                                       | 14:09          |       |        | SUB IN: ELLIS,PERRY                   |
|                                       | 14:09          |       |        | SUB OUT: LUCAS,LANDEN                 |
| URNOVER by CARTER, DARIUS             | 13:55          |       |        |                                       |
|                                       | 13:31          | 10-7  | H 3    | GOOD! JUMPER by TRAYLOR, JAMARI       |
|                                       | 13:31          |       |        | ASSIST by GRAHAM,DEVONTE              |
|                                       | 13:08          |       |        | FOUL by GREENE, BRANNEN               |
| IISSED JUMPER by CARTER, DARIUS       | 12:53          |       |        |                                       |
|                                       | 12:53          |       |        | REBOUND (DEF) by MASON,FRANK          |
|                                       | 12:32          | 12-7  | H 5    | GOOD! JUMPER by ELLIS, PERRY          |
| ACCOL ARTE IN PAICED BON              | 12:32          | 40.10 |        | ASSIST by GRAHAM,DEVONTE'             |
| GOOD! 3PTR by BAKER,RON               | 12:11          | 12-10 | H 2    |                                       |
| CCICT by DDOWN 74 CH                  |                |       |        |                                       |
| SSIST by BROWN,ZACH                   | 12:11<br>11:52 |       |        | MISSED JUMPER by TRAYLOR, JAMARI      |