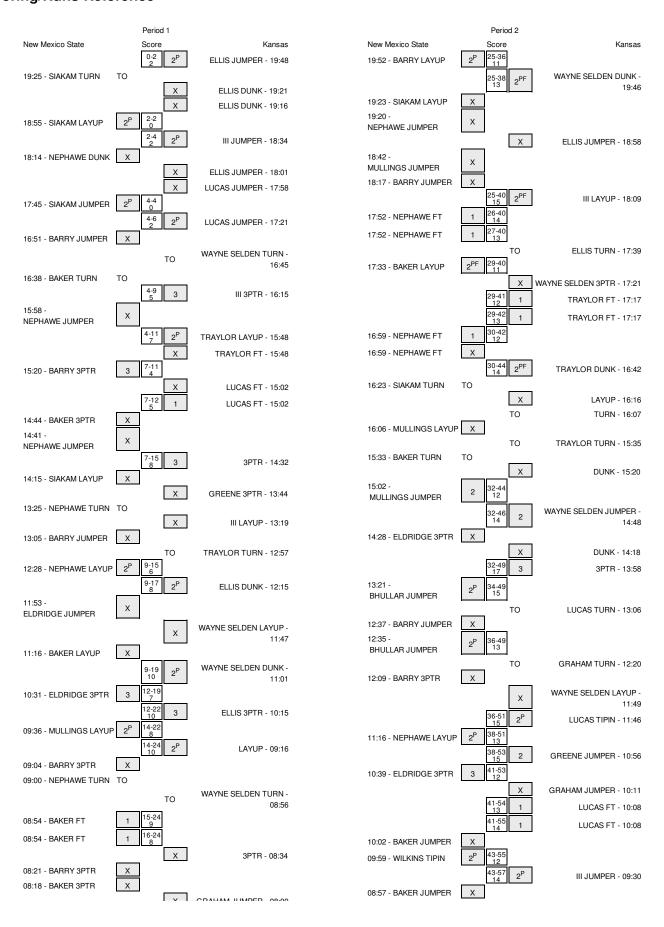

# New Mexico State vs Kansas 3/20/2015; 11:15 AM CT at CenturyLink Center, Omaha, Nebraska Period 1 Play-By-Play

| HOME: Kansa                                                  | Margin | Score | Time  | /ISITORS: New Mexico State                    |
|--------------------------------------------------------------|--------|-------|-------|-----------------------------------------------|
| GOOD! JUMPER by ELLIS,PERR                                   | H 2    | 2-0   | 19:48 |                                               |
| ASSIST by III,FRANK MASOI                                    |        |       | 19:48 |                                               |
|                                                              |        |       | 19:25 | TURNOVER by SIAKAM,PASCAL                     |
| STEAL by ,KELLY OUBRE J                                      |        |       | 19:22 |                                               |
| MISSED DUNK by ELLIS,PERR                                    |        |       | 19:21 |                                               |
| REBOUND (OFF) by III,FRANK MASO                              |        |       | 19:21 |                                               |
| MISSED DUNK by ELLIS,PERR                                    |        |       | 19:16 |                                               |
|                                                              |        |       | 19:16 | BLOCK by SIAKAM,PASCAL                        |
|                                                              |        |       | 19:15 | REBOUND (DEF) by BARRY,REMI                   |
|                                                              | T      | 2-2   | 18:55 | GOOD! LAYUP by SIAKAM,PASCAL                  |
| GOOD! JUMPER by III,FRANK MASO                               | H 2    | 4-2   | 18:34 |                                               |
|                                                              |        |       | 18:14 | MISSED DUNK by NEPHAWE,TSHILIDZI              |
| REBOUND (DEF) by WAYNE SELDEN,J                              |        |       | 18:14 |                                               |
|                                                              |        |       | 18:08 | FOUL by MULLINGS,DANIEL                       |
| MISSED JUMPER by ELLIS,PERR                                  |        |       | 18:01 |                                               |
| REBOUND (OFF) by LUCAS,LANDE                                 |        |       | 18:01 |                                               |
| MISSED JUMPER by LUCAS,LANDE                                 |        |       | 17:58 |                                               |
|                                                              |        |       | 17:58 | REBOUND (DEF) by SIAKAM,PASCAL                |
|                                                              | T      | 4-4   | 17:45 | GOOD! JUMPER by SIAKAM,PASCAL                 |
| GOOD! JUMPER by LUCAS,LANDE                                  | H 2    | 6-4   | 17:21 |                                               |
|                                                              |        |       | 16:51 | MISSED JUMPER by BARRY,REMI                   |
| REBOUND (DEF) by III,FRANK MASO                              |        |       | 16:51 |                                               |
| TURNOVER by WAYNE SELDEN,J                                   |        |       | 16:45 |                                               |
|                                                              |        |       | 16:44 | STEAL by MULLINGS,DANIEL                      |
|                                                              |        |       | 16:38 | TURNOVER by BAKER,IAN                         |
|                                                              |        |       | 16:38 | SUB IN: WILKINS, JOHNATHON                    |
|                                                              |        |       | 16:38 | SUB OUT: SIAKAM,PASCAL                        |
| SUB IN: TRAYLOR, JAMAF                                       |        |       | 16:38 |                                               |
| SUB OUT: ELLIS,PERR                                          |        |       | 16:38 |                                               |
| GOOD! 3PTR by III,FRANK MASO                                 | H 5    | 9-4   | 16:15 |                                               |
|                                                              |        |       | 15:58 | MISSED JUMPER by NEPHAWE,TSHILIDZI            |
| REBOUND (DEF) by TRAYLOR, JAMAF                              |        |       | 15:58 |                                               |
| GOOD! LAYUP by TRAYLOR, JAMAF                                | H 7    | 11-4  | 15:48 |                                               |
|                                                              |        |       | 15:48 | OUL by WILKINS, JOHNATHON                     |
| TIMEOUT MEDIA                                                |        |       | 15:48 | ·                                             |
| MISSED FT by TRAYLOR, JAMAF                                  |        |       | 15:48 |                                               |
|                                                              |        |       | 15:48 | REBOUND (DEF) by MULLINGS, DANIEL             |
|                                                              |        |       | 15:48 | SUB IN: SIAKAM,PASCAL                         |
|                                                              |        |       | 15:48 | SUB OUT: NEPHAWE,TSHILIDZI                    |
| SUB IN: GREENE, BRANNE                                       |        |       | 15:48 |                                               |
| SUB OUT: WAYNE SELDEN,J                                      |        |       | 15:48 |                                               |
| FOUL by GREENE, BRANNE                                       |        |       | 15:35 |                                               |
| ,                                                            | H 4    | 11-7  | 15:20 | GOOD! 3PTR by BARRY,REMI                      |
|                                                              |        |       | 15:20 | ASSIST by BAKER,IAN                           |
|                                                              |        |       | 15:02 | FOUL by WILKINS, JOHNATHON                    |
| MISSED FT by LUCAS,LANDE                                     |        |       | 15:02 | COL BY THE MICHOLINE                          |
| REBOUND (DEADB) by TEAI                                      |        |       | 15:02 |                                               |
| GOOD! FT by LUCAS,LANDEI                                     | H 5    | 12-7  | 15:02 |                                               |
| GOOD! IT BY EOONO,ENHALL                                     | 110    | 12 /  | 15:02 | SUB IN: NEPHAWE,TSHILIDZI                     |
|                                                              |        |       | 15:02 | SUB OUT: WILKINS, JOHNATHON                   |
|                                                              |        |       | 14:44 | MISSED 3PTR by BAKER,IAN                      |
|                                                              |        |       | 14:44 | REBOUND (OFF) by NEPHAWE, TSHILIDZI           |
|                                                              |        |       | 14:41 | MISSED JUMPER by NEPHAWE, TSHILIDZI           |
| DEDOLIND (DEE) by MELLY OURDE I                              |        |       |       | VISSED JUNIFER BY NEF HAWE, I SHILIDZI        |
| REBOUND (DEF) by ,KELLY OUBBE J                              | 11.0   | 45.7  | 14:41 |                                               |
| GOOD! 3PTR by ,KELLY OUBRE J                                 | H 8    | 15-7  | 14:32 |                                               |
| ASSIST by III,FRANK MASOI                                    |        |       | 14:32 |                                               |
|                                                              |        |       | 14:29 | TIMEOUT 30SEC                                 |
|                                                              |        |       | 14:29 | SUB IN: ELDRIDGE,DK                           |
|                                                              |        |       | 14:29 | SUB OUT: BAKER,IAN                            |
|                                                              |        |       | 14:15 | MISSED LAYUP by SIAKAM,PASCAL                 |
| REBOUND (DEF) by LUCAS,LANDE                                 |        |       | 14:15 |                                               |
|                                                              |        |       | 14:14 | FOUL by SIAKAM, PASCAL                        |
| MISSED 3PTR by GREENE,BRANNE                                 |        |       | 13:44 |                                               |
|                                                              |        |       | 13:44 | REBOUND (DEF) by SIAKAM,PASCAL                |
|                                                              |        |       | 13:25 | TURNOVER by NEPHAWE, TSHILIDZI                |
| STEAL by GREENE, BRANNE                                      |        |       | 13:24 |                                               |
| MISSED LAYUP by III,FRANK MASO                               |        |       | 13:19 |                                               |
|                                                              |        |       | 13:19 | REBOUND (DEF) by BARRY,REMI                   |
|                                                              |        |       | 13:05 | MISSED JUMPER by BARRY,REMI                   |
|                                                              |        |       | 13:05 |                                               |
| REBOUND (DEF) by III,FRANK MASO                              |        |       | 13.03 |                                               |
| REBOUND (DEF) by III,FRANK MASO<br>TURNOVER by TRAYLOR,JAMAF |        |       | 12:57 |                                               |
|                                                              |        |       |       | SUB IN: BAKER,IAN                             |
|                                                              |        |       | 12:57 | SUB IN: BAKER,IAN<br>SUB OUT: MULLINGS,DANIEL |

|                                     | 12:56          |       |      | SUB IN: ELLIS,PERR                                               |
|-------------------------------------|----------------|-------|------|------------------------------------------------------------------|
|                                     | 12:56          |       |      | SUB IN: WAYNE SELDEN,JF                                          |
|                                     | 12:56          |       |      | SUB OUT: III,FRANK MASOI                                         |
|                                     | 12:56          |       |      | SUB OUT: ,KELLY OUBRE JI                                         |
| COOD LAVID by NEDHAWE TOUR IDT      | 12:56<br>12:28 | 15-9  | H 6  | SUB OUT: LUCAS,LANDE                                             |
| GOOD! LAYUP by NEPHAWE,TSHILIDZI    | 12:15          | 17-9  | H 8  | GOOD! DUNK by ELLIS,PERR                                         |
|                                     | 12:15          | 17.5  | 110  | ASSIST by TRAYLOR, JAMAR                                         |
| MISSED JUMPER by ELDRIDGE,DK        | 11:53          |       |      | Note: by Hart Longo man                                          |
| ,                                   | 11:53          |       |      | REBOUND (DEF) by TRAYLOR, JAMAF                                  |
|                                     | 11:47          |       |      | MISSED LAYUP by WAYNE SELDEN,JI                                  |
| REBOUND (DEF) by SIAKAM,PASCAL      | 11:47          |       |      |                                                                  |
|                                     | 11:30          |       |      | FOUL by TRAYLOR, JAMAF                                           |
| ΓΙΜΕΟUT MEDIA                       | 11:30          |       |      |                                                                  |
| MISSED LAYUP by BAKER,IAN           | 11:16          |       |      |                                                                  |
|                                     | 11:16          |       |      | REBOUND (DEF) by TRAYLOR, JAMAF                                  |
|                                     | 11:01          | 19-9  | H 10 | GOOD! DUNK by WAYNE SELDEN,Ji                                    |
|                                     | 11:01          |       |      | ASSIST by GRAHAM,DEVONTE                                         |
| GOOD! 3PTR by ELDRIDGE,DK           | 10:31          | 19-12 | H 7  |                                                                  |
| ASSIST by NEPHAWE,TSHILIDZI         | 10:31          |       |      |                                                                  |
|                                     | 10:15          | 22-12 | H 10 | GOOD! 3PTR by ELLIS,PERR                                         |
|                                     | 10:15          |       |      | ASSIST by GRAHAM, DEVONTE                                        |
|                                     | 09:48          |       |      | FOUL by WAYNE SELDEN,J                                           |
| SUB IN: MULLINGS,DANIEL             | 09:48          |       |      |                                                                  |
| SUB OUT: ELDRIDGE,DK                | 09:48          |       |      | AUD 11. 1/ELL                                                    |
|                                     | 09:48          |       |      | SUB IN: ,KELLY OUBRE JI                                          |
|                                     | 09:48<br>09:48 |       |      | SUB IN: LUCAS,LANDEI                                             |
|                                     | 09:48          |       |      | SUB OUT: GREENE, BRANNE!                                         |
| GOOD! LAYUP by MULLINGS,DANIEL      | 09:48<br>09:36 | 22-14 | H 8  | SUB OUT: TRAYLOR, JAMAF                                          |
| GOOD: EATOR BY WIDELINGS, DANIEL    | 09:36          | 24-14 | H 10 | GOOD! LAYUP by ,KELLY OUBRE JI                                   |
| MISSED 3PTR by BARRY,REMI           | 09:04          | 24-14 | 1110 | GOOD! EXTOR BY ,RELET COBILE SI                                  |
| REBOUND (OFF) by SIAKAM,PASCAL      | 09:04          |       |      |                                                                  |
| ieboons (or 1) by on words, noone   | 09:03          |       |      | FOUL by ELLIS,PERR                                               |
|                                     | 09:03          |       |      | SUB IN: III,FRANK MASOI                                          |
|                                     | 09:03          |       |      | SUB OUT: GRAHAM,DEVONTE                                          |
| TURNOVER by NEPHAWE, TSHILIDZI      | 09:00          |       |      | ·                                                                |
| · ·                                 | 08:56          |       |      | TURNOVER by WAYNE SELDEN,JI                                      |
| STEAL by BAKER,IAN                  | 08:55          |       |      | •                                                                |
|                                     | 08:54          |       |      | FOUL by WAYNE SELDEN,Ji                                          |
| GOOD! FT by BAKER,IAN               | 08:54          | 24-15 | H 9  |                                                                  |
| GOOD! FT by BAKER,IAN               | 08:54          | 24-16 | H 8  |                                                                  |
|                                     | 08:54          |       |      | SUB IN: GRAHAM, DEVONTE                                          |
|                                     | 08:54          |       |      | SUB OUT: WAYNE SELDEN,JF                                         |
|                                     | 08:34          |       |      | MISSED 3PTR by ,KELLY OUBRE J                                    |
| REBOUND (DEF) by BAKER,IAN          | 08:34          |       |      |                                                                  |
| MISSED 3PTR by BARRY,REMI           | 08:21          |       |      |                                                                  |
| REBOUND (OFF) by NEPHAWE, TSHILIDZI | 08:21          |       |      |                                                                  |
| MISSED 3PTR by BAKER,IAN            | 08:18          |       |      |                                                                  |
|                                     | 08:18          |       |      | REBOUND (DEF) by LUCAS,LANDE                                     |
|                                     | 08:00          |       |      | MISSED JUMPER by GRAHAM, DEVONTE                                 |
| REBOUND (DEF) by NEPHAWE, TSHILIDZI | 08:00          |       |      |                                                                  |
| TURNOVER by MULLINGS,DANIEL         | 07:34          |       |      |                                                                  |
|                                     | 07:34          |       |      | TIMEOUT media                                                    |
|                                     | 07:34          |       |      | STEAL by III,FRANK MASOI                                         |
| SUB IN: WILKINS, JOHNATHON          | 07:34          |       |      |                                                                  |
| SUB OUT: BARRY,REMI                 | 07:34          |       |      |                                                                  |
|                                     | 07:34          |       |      | SUB IN: TRAYLOR, JAMAF                                           |
|                                     | 07:34          |       |      | SUB OUT: ELLIS,PERR                                              |
|                                     | 07:05<br>07:05 |       |      | MISSED LAYUP by TRAYLOR,JAMAF<br>REBOUND (OFF) by GRAHAM,DEVONTE |
|                                     |                |       |      | MISSED JUMPER by GRAHAM, DEVONTE                                 |
| REBOUND (DEF) by TEAM               | 07:00<br>07:00 |       |      | MISSED JUMPER BY GRAHAM, DEVONTE                                 |
| ILDOUND (DEF) BY TEAM               |                |       |      | OUR IN OREENE ADAMME                                             |
|                                     | 06:57          |       |      | SUB IN: GREENE, BRANNEI                                          |
| MISSED LAYUP by BAKER,IAN           | 06:57<br>06:33 |       |      | SUB OUT: ,KELLY OUBRE JI                                         |
| DIOCED ENTOL BY DAILER, IMIN        | 06:33          |       |      | BLOCK by TRAYLOR, JAMAF                                          |
| REBOUND (OFF) by NEPHAWE,TSHILIDZI  | 06:33          |       |      | BLOOK BY TRATLOR, JAMAP                                          |
| MISSED JUMPER by BAKER,IAN          | 06:26          |       |      |                                                                  |
|                                     | 06:26          |       |      | REBOUND (DEF) by TEAM                                            |
| SUB IN: ELDRIDGE,DK                 | 06:26          |       |      |                                                                  |
| SUB OUT: BAKER,IAN                  | 06:26          |       |      |                                                                  |
|                                     | 06:03          | 26-16 | H 10 | GOOD! JUMPER by III,FRANK MASOI                                  |
| URNOVER by NEPHAWE,TSHILIDZI        | 05:40          |       |      |                                                                  |
| SUB IN: BARRY,REMI                  | 05:39          |       |      |                                                                  |
| SUB OUT: SIAKAM,PASCAL              | 05:39          |       |      |                                                                  |
|                                     | 05:15          |       |      | MISSED 3PTR by GREENE, BRANNET                                   |
|                                     | 05:15          |       |      | REBOUND (OFF) by LUCAS,LANDE                                     |
|                                     | 05:07          | 29-16 | H 13 | GOOD! 3PTR by GRAHAM,DEVONTE                                     |
|                                     | 05:07          |       |      | ASSIST by III,FRANK MASON                                        |
|                                     | 04:47          |       |      | SUB IN: ELLIS,PERR                                               |
|                                     |                |       |      |                                                                  |
|                                     | 04:47          |       |      | SUB OUT: LUCAS,LANDE                                             |