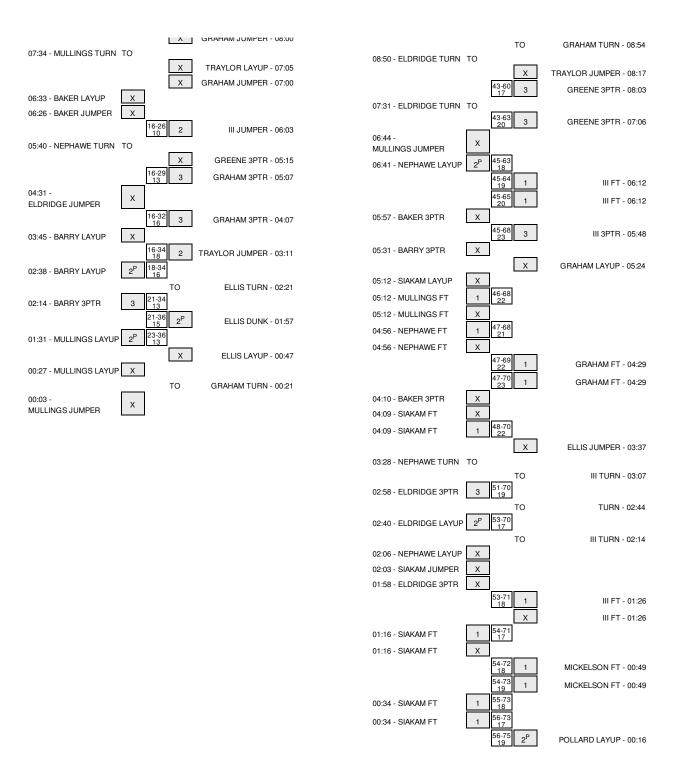

|                                     | 12:56          |       |      | SUB IN: ELLIS,PERR                                               |
|-------------------------------------|----------------|-------|------|------------------------------------------------------------------|
|                                     | 12:56          |       |      | SUB IN: WAYNE SELDEN,JF                                          |
|                                     | 12:56          |       |      | SUB OUT: III,FRANK MASOI                                         |
|                                     | 12:56          |       |      | SUB OUT: ,KELLY OUBRE JI                                         |
| COOD LAVID by NEDHAWE TOUR IDT      | 12:56<br>12:28 | 15-9  | H 6  | SUB OUT: LUCAS,LANDE                                             |
| GOOD! LAYUP by NEPHAWE,TSHILIDZI    | 12:15          | 17-9  | H 8  | GOOD! DUNK by ELLIS,PERR                                         |
|                                     | 12:15          | 17.5  | 110  | ASSIST by TRAYLOR, JAMAR                                         |
| MISSED JUMPER by ELDRIDGE,DK        | 11:53          |       |      | Note: by Hart Longo man                                          |
| ,                                   | 11:53          |       |      | REBOUND (DEF) by TRAYLOR, JAMAF                                  |
|                                     | 11:47          |       |      | MISSED LAYUP by WAYNE SELDEN,JI                                  |
| REBOUND (DEF) by SIAKAM,PASCAL      | 11:47          |       |      |                                                                  |
|                                     | 11:30          |       |      | FOUL by TRAYLOR, JAMAF                                           |
| ΓΙΜΕΟUT MEDIA                       | 11:30          |       |      |                                                                  |
| MISSED LAYUP by BAKER,IAN           | 11:16          |       |      |                                                                  |
|                                     | 11:16          |       |      | REBOUND (DEF) by TRAYLOR, JAMAF                                  |
|                                     | 11:01          | 19-9  | H 10 | GOOD! DUNK by WAYNE SELDEN,Ji                                    |
|                                     | 11:01          |       |      | ASSIST by GRAHAM,DEVONTE                                         |
| GOOD! 3PTR by ELDRIDGE,DK           | 10:31          | 19-12 | H 7  |                                                                  |
| ASSIST by NEPHAWE,TSHILIDZI         | 10:31          |       |      |                                                                  |
|                                     | 10:15          | 22-12 | H 10 | GOOD! 3PTR by ELLIS,PERR                                         |
|                                     | 10:15          |       |      | ASSIST by GRAHAM, DEVONTE                                        |
|                                     | 09:48          |       |      | FOUL by WAYNE SELDEN,J                                           |
| SUB IN: MULLINGS,DANIEL             | 09:48          |       |      |                                                                  |
| SUB OUT: ELDRIDGE,DK                | 09:48          |       |      | AUD 11. 1/ELL                                                    |
|                                     | 09:48          |       |      | SUB IN: ,KELLY OUBRE JI                                          |
|                                     | 09:48<br>09:48 |       |      | SUB IN: LUCAS,LANDEI                                             |
|                                     | 09:48          |       |      | SUB OUT: GREENE, BRANNE!                                         |
| GOOD! LAYUP by MULLINGS,DANIEL      | 09:48<br>09:36 | 22-14 | H 8  | SUB OUT: TRAYLOR, JAMAF                                          |
| GOOD: EATOR BY WIDELINGS, DANIEL    | 09:36          | 24-14 | H 10 | GOOD! LAYUP by ,KELLY OUBRE JI                                   |
| MISSED 3PTR by BARRY,REMI           | 09:04          | 24-14 | 1110 | GOOD! EXTOR BY ,RELET COBILE SI                                  |
| REBOUND (OFF) by SIAKAM,PASCAL      | 09:04          |       |      |                                                                  |
| ieboons (or 1) by on words, noone   | 09:03          |       |      | FOUL by ELLIS,PERR                                               |
|                                     | 09:03          |       |      | SUB IN: III,FRANK MASOI                                          |
|                                     | 09:03          |       |      | SUB OUT: GRAHAM,DEVONTE                                          |
| TURNOVER by NEPHAWE, TSHILIDZI      | 09:00          |       |      | ·                                                                |
| · ·                                 | 08:56          |       |      | TURNOVER by WAYNE SELDEN,JI                                      |
| STEAL by BAKER,IAN                  | 08:55          |       |      | •                                                                |
|                                     | 08:54          |       |      | FOUL by WAYNE SELDEN,Ji                                          |
| GOOD! FT by BAKER,IAN               | 08:54          | 24-15 | H 9  |                                                                  |
| GOOD! FT by BAKER,IAN               | 08:54          | 24-16 | H 8  |                                                                  |
|                                     | 08:54          |       |      | SUB IN: GRAHAM, DEVONTE                                          |
|                                     | 08:54          |       |      | SUB OUT: WAYNE SELDEN,JF                                         |
|                                     | 08:34          |       |      | MISSED 3PTR by ,KELLY OUBRE J                                    |
| REBOUND (DEF) by BAKER,IAN          | 08:34          |       |      |                                                                  |
| MISSED 3PTR by BARRY,REMI           | 08:21          |       |      |                                                                  |
| REBOUND (OFF) by NEPHAWE, TSHILIDZI | 08:21          |       |      |                                                                  |
| MISSED 3PTR by BAKER,IAN            | 08:18          |       |      |                                                                  |
|                                     | 08:18          |       |      | REBOUND (DEF) by LUCAS,LANDE                                     |
|                                     | 08:00          |       |      | MISSED JUMPER by GRAHAM, DEVONTE                                 |
| REBOUND (DEF) by NEPHAWE, TSHILIDZI | 08:00          |       |      |                                                                  |
| TURNOVER by MULLINGS,DANIEL         | 07:34          |       |      |                                                                  |
|                                     | 07:34          |       |      | TIMEOUT media                                                    |
|                                     | 07:34          |       |      | STEAL by III,FRANK MASOI                                         |
| SUB IN: WILKINS, JOHNATHON          | 07:34          |       |      |                                                                  |
| SUB OUT: BARRY,REMI                 | 07:34          |       |      |                                                                  |
|                                     | 07:34          |       |      | SUB IN: TRAYLOR, JAMAF                                           |
|                                     | 07:34          |       |      | SUB OUT: ELLIS,PERR                                              |
|                                     | 07:05<br>07:05 |       |      | MISSED LAYUP by TRAYLOR,JAMAF<br>REBOUND (OFF) by GRAHAM,DEVONTE |
|                                     |                |       |      | MISSED JUMPER by GRAHAM, DEVONTE                                 |
| REBOUND (DEF) by TEAM               | 07:00<br>07:00 |       |      | MISSED JUMPER BY GRAHAM, DEVONTE                                 |
| ILDOUND (DEF) BY TEAM               |                |       |      | OUR IN OREENE ADAMME                                             |
|                                     | 06:57          |       |      | SUB IN: GREENE, BRANNEI                                          |
| MISSED LAYUP by BAKER,IAN           | 06:57<br>06:33 |       |      | SUB OUT: ,KELLY OUBRE JI                                         |
| DIOCED ENTOL BY DAILER, IMIN        | 06:33          |       |      | BLOCK by TRAYLOR, JAMAF                                          |
| REBOUND (OFF) by NEPHAWE,TSHILIDZI  | 06:33          |       |      | BLOOK BY TRATLOR, JAMAP                                          |
| MISSED JUMPER by BAKER,IAN          | 06:26          |       |      |                                                                  |
|                                     | 06:26          |       |      | REBOUND (DEF) by TEAM                                            |
| SUB IN: ELDRIDGE,DK                 | 06:26          |       |      |                                                                  |
| SUB OUT: BAKER,IAN                  | 06:26          |       |      |                                                                  |
|                                     | 06:03          | 26-16 | H 10 | GOOD! JUMPER by III,FRANK MASOI                                  |
| URNOVER by NEPHAWE,TSHILIDZI        | 05:40          |       |      |                                                                  |
| SUB IN: BARRY,REMI                  | 05:39          |       |      |                                                                  |
| SUB OUT: SIAKAM,PASCAL              | 05:39          |       |      |                                                                  |
|                                     | 05:15          |       |      | MISSED 3PTR by GREENE, BRANNET                                   |
|                                     | 05:15          |       |      | REBOUND (OFF) by LUCAS,LANDE                                     |
|                                     | 05:07          | 29-16 | H 13 | GOOD! 3PTR by GRAHAM,DEVONTE                                     |
|                                     | 05:07          |       |      | ASSIST by III,FRANK MASON                                        |
|                                     | 04:47          |       |      | SUB IN: ELLIS,PERR                                               |
|                                     |                |       |      |                                                                  |
|                                     | 04:47          |       |      | SUB OUT: LUCAS,LANDE                                             |