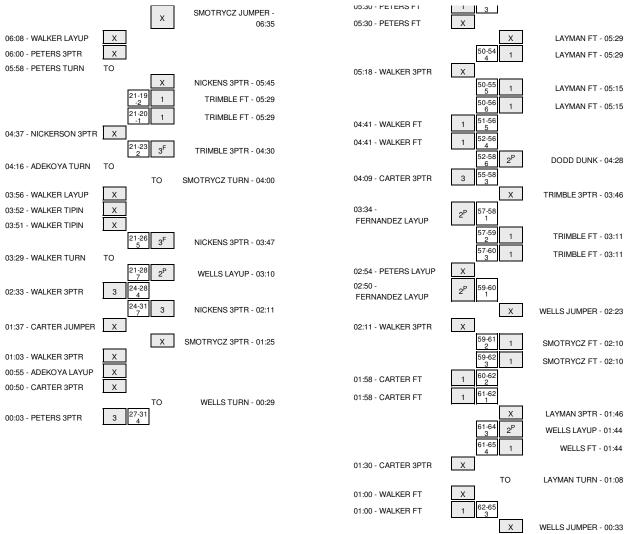

#### Valparaiso vs Maryland 3/20/2015; 5:10 p.m. at Columbus, Ohio (Nationwide Arena) Period 1 Play-By-Play

| ISITORS: Valparaiso                               | Time           | Score | Margin     | HOME: Maryland                                |
|---------------------------------------------------|----------------|-------|------------|-----------------------------------------------|
|                                                   | 19:46          |       |            | TURNOVER by WELLS, DEZ                        |
| TEAL by PETERS,ALEC                               | 19:44          |       |            |                                               |
| IISSED LAYUP by NICKERSON, E VICTOR               | 19:41          |       |            |                                               |
|                                                   | 19:41          |       |            | BLOCK by DODD, DAMONTE                        |
|                                                   | 19:40          |       |            | REBOUND (DEF) by TRIMBLE, MELO                |
|                                                   | 19:36          |       |            | MISSED LAYUP by TRIMBLE, MELO                 |
| EBOUND (DEF) by WALKER, DARIEN                    | 19:36          |       |            |                                               |
| IISSED LAYUP by FERNANDEZ, VASHIL                 | 19:27          |       |            |                                               |
|                                                   | 19:27          |       |            | REBOUND (DEF) by TEAM                         |
|                                                   | 19:00          | 2-0   | H 2        | GOOD! LAYUP by DODD, DAMONTE                  |
|                                                   | 19:00          |       |            | ASSIST by TRIMBLE, MELO                       |
| IISSED JUMPER by PETERS, ALEC                     | 18:42          |       |            |                                               |
| ·····                                             | 18:42          |       |            | REBOUND (DEF) by LAYMAN, JAKE                 |
|                                                   | 18:30          | 5-0   | H 5        | GOOD! 3PTR by WELLS,DEZ                       |
|                                                   | 18:30          |       |            | ASSIST by LAYMAN, JAKE                        |
| OOD! LAYUP by NICKERSON, E VICTOR                 | 18:02          | 5-2   | H 3        | , , , , , , , , , , , , , , , , ,             |
| OUL by PETERS,ALEC                                | 17:48          |       |            |                                               |
|                                                   | 17:48          | 6-2   | H 4        | GOOD! FT by DODD, DAMONTE                     |
|                                                   | 17:48          | 7-2   | H 5        | GOOD! FT by DODD,DAMONTE                      |
|                                                   | 17:31          | , 2   | 110        | FOUL by LAYMAN, JAKE                          |
| IISSED FT by FERNANDEZ, VASHIL                    | 17:31          |       |            |                                               |
| REBOUND (DEADB) by TEAM                           | 17:31          |       |            |                                               |
| IISSED FT by FERNANDEZ, VASHIL                    | 17:31          |       |            |                                               |
| 103ED FT by FERIVANDEZ, VASRIE                    | 17:31          |       |            | REBOUND (DEF) by DODD, DAMONTE                |
|                                                   |                |       |            |                                               |
|                                                   | 17:31          |       |            | SUB IN: SMOTRYCZ,EVAN<br>SUB OUT: LAYMAN,JAKE |
|                                                   | 17:31          |       |            |                                               |
|                                                   | 17:02          |       |            | MISSED JUMPER by SMOTRYCZ, EVAN               |
| REBOUND (DEF) by TEAM                             | 17:02          |       |            |                                               |
| URNOVER by FERNANDEZ, VASHIL                      | 16:42          |       |            |                                               |
|                                                   | 16:40          |       |            | STEAL by SMOTRYCZ, EVAN                       |
|                                                   | 16:29          |       |            | TURNOVER by DODD,DAMONTE                      |
| TEAL by NICKERSON,E VICTOR                        | 16:27          |       |            |                                               |
| IISSED JUMPER by WALKER, DARIEN                   | 16:17          |       |            |                                               |
| EBOUND (OFF) by FERNANDEZ, VASHIL                 | 16:17          |       |            |                                               |
| IISSED LAYUP by FERNANDEZ, VASHIL                 | 16:12          |       |            |                                               |
| EBOUND (OFF) by NICKERSON, E VICTOR               | 16:12          |       |            |                                               |
| UB IN: SKARA,DAVID                                | 16:11          |       |            |                                               |
| UB IN: ADEKOYA, JUBRIL                            | 16:11          |       |            |                                               |
| UB IN: CARTER,KEITH                               | 16:11          |       |            |                                               |
| UB OUT: NICKERSON,E VICTOR                        | 16:11          |       |            |                                               |
| UB OUT: WALKER,DARIEN                             | 16:11          |       |            |                                               |
| UB OUT: FERNANDEZ, VASHIL                         | 16:11          |       |            |                                               |
|                                                   | 16:11          |       |            | SUB IN: CEKOVSKY, MICHAL                      |
|                                                   | 16:11          |       |            | SUB OUT: DODD, DAMONTE                        |
| IISSED 3PTR by PETERS,ALEC                        | 16:09          |       |            |                                               |
|                                                   | 16:09          |       |            | REBOUND (DEF) by TRIMBLE, MELO                |
|                                                   | 15:48          |       |            | MISSED LAYUP by SMOTRYCZ, EVAN                |
| EBOUND (DEF) by WALKER, TEVONN                    | 15:48          |       |            |                                               |
| IISSED JUMPER by WALKER, TEVONN                   | 15:39          |       |            |                                               |
|                                                   | 15:39          |       |            | REBOUND (DEF) by SMOTRYCZ, EVAN               |
|                                                   | 15:35          | 9-2   | H 7        | GOOD! LAYUP by WELLS, DEZ                     |
| IMEOUT 30SEC                                      | 15:31          |       |            | · · · · · · · · · · · · · · · · · · ·         |
|                                                   | 15:31          |       |            | SUB IN: NICKENS, JARED                        |
|                                                   | 15:31          |       |            | SUB OUT: PACK, RICHAUD                        |
| IISSED JUMPER by PETERS,ALEC                      | 15:13          |       |            |                                               |
|                                                   | 15:13          |       |            | REBOUND (DEF) by SMOTRYCZ, EVAN               |
|                                                   | 14:48          | 11-2  | Н 9        | GOOD! LAYUP by SMOTRYCZ,EVAN                  |
| OOD! LAYUP by ADEKOYA, JUBRIL                     | 14:40          | 11-4  | H7         | GOOD! LATOP BY SMOTH TOZ, EVAN                |
| SSIST by WALKER, TEVONN                           |                | 11-4  | Π/         |                                               |
| SSIST by WALKER, TEVONN                           | 14:32          |       |            |                                               |
|                                                   | 14:06          |       |            | MISSED 3PTR by SMOTRYCZ, EVAN                 |
|                                                   | 14:06          | 44.7  | 11.4       |                                               |
| GOOD! 3PTR by WALKER, TEVONN                      | 13:43          | 11-7  | H 4        |                                               |
| SSIST by SKARA, DAVID                             | 13:43          |       |            |                                               |
|                                                   | 13:11          |       |            | MISSED 3PTR by TRIMBLE, MELO                  |
| EBOUND (DEF) by TEAM                              | 13:11          |       |            |                                               |
| IMEOUT media                                      | 13:09          |       |            |                                               |
|                                                   | 13:09          |       |            | SUB IN: LAYMAN, JAKE                          |
|                                                   | 13:09          |       |            | SUB IN: PACK, RICHAUD                         |
|                                                   |                |       |            | SUB OUT: TRIMBLE, MELO                        |
|                                                   | 13:09          |       |            |                                               |
|                                                   | 13:09<br>13:09 |       |            | SUB OUT: SMOTRYCZ,EVAN                        |
| SOOD! 3PTR by PETERS,ALEC                         |                | 11-10 | H 1        |                                               |
| SOOD! 3PTR by PETERS,ALEC<br>SSIST by SKARA,DAVID | 13:09          | 11-10 | H 1        |                                               |
|                                                   | 13:09<br>12:41 | 11-10 | H 1<br>H 4 |                                               |