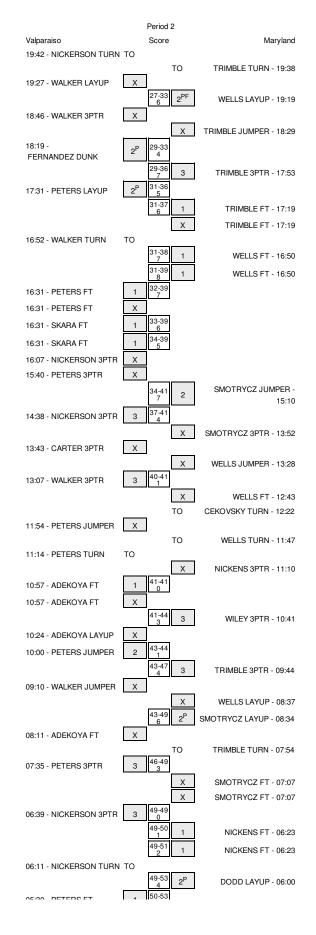

#### Valparaiso vs Maryland 3/20/2015; 5:10 p.m. at Columbus, Ohio (Nationwide Arena) Period 1 Play-By-Play

| ISITORS: Valparaiso                               | Time           | Score | Margin     | HOME: Maryland                                |
|---------------------------------------------------|----------------|-------|------------|-----------------------------------------------|
|                                                   | 19:46          |       |            | TURNOVER by WELLS, DEZ                        |
| TEAL by PETERS,ALEC                               | 19:44          |       |            |                                               |
| IISSED LAYUP by NICKERSON, E VICTOR               | 19:41          |       |            |                                               |
|                                                   | 19:41          |       |            | BLOCK by DODD, DAMONTE                        |
|                                                   | 19:40          |       |            | REBOUND (DEF) by TRIMBLE, MELO                |
|                                                   | 19:36          |       |            | MISSED LAYUP by TRIMBLE, MELO                 |
| EBOUND (DEF) by WALKER, DARIEN                    | 19:36          |       |            |                                               |
| IISSED LAYUP by FERNANDEZ, VASHIL                 | 19:27          |       |            |                                               |
|                                                   | 19:27          |       |            | REBOUND (DEF) by TEAM                         |
|                                                   | 19:00          | 2-0   | H 2        | GOOD! LAYUP by DODD, DAMONTE                  |
|                                                   | 19:00          |       |            | ASSIST by TRIMBLE, MELO                       |
| IISSED JUMPER by PETERS, ALEC                     | 18:42          |       |            |                                               |
| ·····                                             | 18:42          |       |            | REBOUND (DEF) by LAYMAN, JAKE                 |
|                                                   | 18:30          | 5-0   | H 5        | GOOD! 3PTR by WELLS,DEZ                       |
|                                                   | 18:30          |       |            | ASSIST by LAYMAN, JAKE                        |
| OOD! LAYUP by NICKERSON, E VICTOR                 | 18:02          | 5-2   | H 3        | , , , , , , , , , , , , , , , , ,             |
| OUL by PETERS,ALEC                                | 17:48          |       |            |                                               |
|                                                   | 17:48          | 6-2   | H 4        | GOOD! FT by DODD, DAMONTE                     |
|                                                   | 17:48          | 7-2   | H 5        | GOOD! FT by DODD,DAMONTE                      |
|                                                   | 17:31          | , 2   | 110        | FOUL by LAYMAN, JAKE                          |
| IISSED FT by FERNANDEZ, VASHIL                    | 17:31          |       |            |                                               |
| REBOUND (DEADB) by TEAM                           | 17:31          |       |            |                                               |
| IISSED FT by FERNANDEZ, VASHIL                    | 17:31          |       |            |                                               |
| 103ED FT by FERIVANDEZ, VASRIE                    | 17:31          |       |            | REBOUND (DEF) by DODD, DAMONTE                |
|                                                   |                |       |            |                                               |
|                                                   | 17:31          |       |            | SUB IN: SMOTRYCZ,EVAN<br>SUB OUT: LAYMAN,JAKE |
|                                                   | 17:31          |       |            |                                               |
|                                                   | 17:02          |       |            | MISSED JUMPER by SMOTRYCZ, EVAN               |
| REBOUND (DEF) by TEAM                             | 17:02          |       |            |                                               |
| URNOVER by FERNANDEZ, VASHIL                      | 16:42          |       |            |                                               |
|                                                   | 16:40          |       |            | STEAL by SMOTRYCZ, EVAN                       |
|                                                   | 16:29          |       |            | TURNOVER by DODD,DAMONTE                      |
| TEAL by NICKERSON,E VICTOR                        | 16:27          |       |            |                                               |
| IISSED JUMPER by WALKER, DARIEN                   | 16:17          |       |            |                                               |
| EBOUND (OFF) by FERNANDEZ, VASHIL                 | 16:17          |       |            |                                               |
| IISSED LAYUP by FERNANDEZ, VASHIL                 | 16:12          |       |            |                                               |
| EBOUND (OFF) by NICKERSON, E VICTOR               | 16:12          |       |            |                                               |
| UB IN: SKARA,DAVID                                | 16:11          |       |            |                                               |
| UB IN: ADEKOYA, JUBRIL                            | 16:11          |       |            |                                               |
| UB IN: CARTER,KEITH                               | 16:11          |       |            |                                               |
| UB OUT: NICKERSON,E VICTOR                        | 16:11          |       |            |                                               |
| UB OUT: WALKER,DARIEN                             | 16:11          |       |            |                                               |
| UB OUT: FERNANDEZ, VASHIL                         | 16:11          |       |            |                                               |
|                                                   | 16:11          |       |            | SUB IN: CEKOVSKY, MICHAL                      |
|                                                   | 16:11          |       |            | SUB OUT: DODD, DAMONTE                        |
| IISSED 3PTR by PETERS,ALEC                        | 16:09          |       |            |                                               |
|                                                   | 16:09          |       |            | REBOUND (DEF) by TRIMBLE, MELO                |
|                                                   | 15:48          |       |            | MISSED LAYUP by SMOTRYCZ, EVAN                |
| EBOUND (DEF) by WALKER, TEVONN                    | 15:48          |       |            |                                               |
| IISSED JUMPER by WALKER, TEVONN                   | 15:39          |       |            |                                               |
|                                                   | 15:39          |       |            | REBOUND (DEF) by SMOTRYCZ, EVAN               |
|                                                   | 15:35          | 9-2   | H 7        | GOOD! LAYUP by WELLS, DEZ                     |
| IMEOUT 30SEC                                      | 15:31          |       |            | · · · · · · · · · · · · · · · · · · ·         |
|                                                   | 15:31          |       |            | SUB IN: NICKENS, JARED                        |
|                                                   | 15:31          |       |            | SUB OUT: PACK, RICHAUD                        |
| IISSED JUMPER by PETERS,ALEC                      | 15:13          |       |            |                                               |
|                                                   | 15:13          |       |            | REBOUND (DEF) by SMOTRYCZ, EVAN               |
|                                                   | 14:48          | 11-2  | Н 9        | GOOD! LAYUP by SMOTRYCZ,EVAN                  |
| OOD! LAYUP by ADEKOYA, JUBRIL                     | 14:40          | 11-4  | H7         | GOOD! LATOP BY SMOTH TOZ, EVAN                |
| SSIST by WALKER, TEVONN                           |                | 11-4  | Π/         |                                               |
| SSIST by WALKER, TEVONN                           | 14:32          |       |            |                                               |
|                                                   | 14:06          |       |            | MISSED 3PTR by SMOTRYCZ, EVAN                 |
|                                                   | 14:06          | 44.7  | 11.4       |                                               |
| GOOD! 3PTR by WALKER, TEVONN                      | 13:43          | 11-7  | H 4        |                                               |
| SSIST by SKARA, DAVID                             | 13:43          |       |            |                                               |
|                                                   | 13:11          |       |            | MISSED 3PTR by TRIMBLE, MELO                  |
| EBOUND (DEF) by TEAM                              | 13:11          |       |            |                                               |
| IMEOUT media                                      | 13:09          |       |            |                                               |
|                                                   | 13:09          |       |            | SUB IN: LAYMAN, JAKE                          |
|                                                   | 13:09          |       |            | SUB IN: PACK, RICHAUD                         |
|                                                   |                |       |            | SUB OUT: TRIMBLE, MELO                        |
|                                                   | 13:09          |       |            |                                               |
|                                                   | 13:09<br>13:09 |       |            | SUB OUT: SMOTRYCZ,EVAN                        |
| SOOD! 3PTR by PETERS,ALEC                         |                | 11-10 | H 1        |                                               |
| SOOD! 3PTR by PETERS,ALEC<br>SSIST by SKARA,DAVID | 13:09          | 11-10 | H 1        |                                               |
|                                                   | 13:09<br>12:41 | 11-10 | H 1<br>H 4 |                                               |