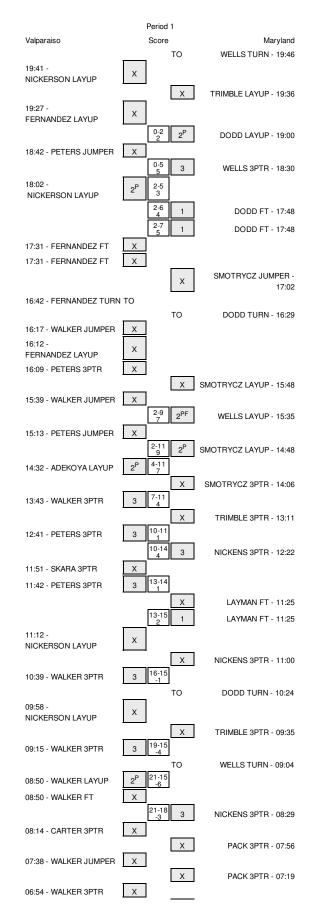

#### Valparaiso vs Maryland 3/20/2015; 5:10 p.m. at Columbus, Ohio (Nationwide Arena) Period 1 Play-By-Play

| ISITORS: Valparaiso                               | Time           | Score | Margin     | HOME: Maryland                                |
|---------------------------------------------------|----------------|-------|------------|-----------------------------------------------|
|                                                   | 19:46          |       |            | TURNOVER by WELLS, DEZ                        |
| TEAL by PETERS,ALEC                               | 19:44          |       |            |                                               |
| IISSED LAYUP by NICKERSON, E VICTOR               | 19:41          |       |            |                                               |
|                                                   | 19:41          |       |            | BLOCK by DODD, DAMONTE                        |
|                                                   | 19:40          |       |            | REBOUND (DEF) by TRIMBLE, MELO                |
|                                                   | 19:36          |       |            | MISSED LAYUP by TRIMBLE, MELO                 |
| EBOUND (DEF) by WALKER, DARIEN                    | 19:36          |       |            |                                               |
| IISSED LAYUP by FERNANDEZ, VASHIL                 | 19:27          |       |            |                                               |
|                                                   | 19:27          |       |            | REBOUND (DEF) by TEAM                         |
|                                                   | 19:00          | 2-0   | H 2        | GOOD! LAYUP by DODD, DAMONTE                  |
|                                                   | 19:00          |       |            | ASSIST by TRIMBLE, MELO                       |
| IISSED JUMPER by PETERS, ALEC                     | 18:42          |       |            |                                               |
| ·····                                             | 18:42          |       |            | REBOUND (DEF) by LAYMAN, JAKE                 |
|                                                   | 18:30          | 5-0   | H 5        | GOOD! 3PTR by WELLS,DEZ                       |
|                                                   | 18:30          |       |            | ASSIST by LAYMAN, JAKE                        |
| OOD! LAYUP by NICKERSON, E VICTOR                 | 18:02          | 5-2   | H 3        | , , , , , , , , , , , , , , , , ,             |
| OUL by PETERS,ALEC                                | 17:48          |       |            |                                               |
|                                                   | 17:48          | 6-2   | H 4        | GOOD! FT by DODD, DAMONTE                     |
|                                                   | 17:48          | 7-2   | H 5        | GOOD! FT by DODD,DAMONTE                      |
|                                                   | 17:31          | , 2   | 110        | FOUL by LAYMAN, JAKE                          |
| IISSED FT by FERNANDEZ, VASHIL                    | 17:31          |       |            |                                               |
| REBOUND (DEADB) by TEAM                           | 17:31          |       |            |                                               |
| IISSED FT by FERNANDEZ, VASHIL                    | 17:31          |       |            |                                               |
| 103ED FT by FERIVANDEZ, VASRIE                    | 17:31          |       |            | REBOUND (DEF) by DODD, DAMONTE                |
|                                                   |                |       |            |                                               |
|                                                   | 17:31          |       |            | SUB IN: SMOTRYCZ,EVAN<br>SUB OUT: LAYMAN,JAKE |
|                                                   | 17:31          |       |            |                                               |
|                                                   | 17:02          |       |            | MISSED JUMPER by SMOTRYCZ, EVAN               |
| REBOUND (DEF) by TEAM                             | 17:02          |       |            |                                               |
| URNOVER by FERNANDEZ, VASHIL                      | 16:42          |       |            |                                               |
|                                                   | 16:40          |       |            | STEAL by SMOTRYCZ, EVAN                       |
|                                                   | 16:29          |       |            | TURNOVER by DODD,DAMONTE                      |
| TEAL by NICKERSON,E VICTOR                        | 16:27          |       |            |                                               |
| IISSED JUMPER by WALKER, DARIEN                   | 16:17          |       |            |                                               |
| EBOUND (OFF) by FERNANDEZ, VASHIL                 | 16:17          |       |            |                                               |
| IISSED LAYUP by FERNANDEZ, VASHIL                 | 16:12          |       |            |                                               |
| EBOUND (OFF) by NICKERSON, E VICTOR               | 16:12          |       |            |                                               |
| UB IN: SKARA,DAVID                                | 16:11          |       |            |                                               |
| UB IN: ADEKOYA, JUBRIL                            | 16:11          |       |            |                                               |
| UB IN: CARTER,KEITH                               | 16:11          |       |            |                                               |
| UB OUT: NICKERSON,E VICTOR                        | 16:11          |       |            |                                               |
| UB OUT: WALKER,DARIEN                             | 16:11          |       |            |                                               |
| UB OUT: FERNANDEZ, VASHIL                         | 16:11          |       |            |                                               |
|                                                   | 16:11          |       |            | SUB IN: CEKOVSKY, MICHAL                      |
|                                                   | 16:11          |       |            | SUB OUT: DODD, DAMONTE                        |
| IISSED 3PTR by PETERS,ALEC                        | 16:09          |       |            |                                               |
|                                                   | 16:09          |       |            | REBOUND (DEF) by TRIMBLE, MELO                |
|                                                   | 15:48          |       |            | MISSED LAYUP by SMOTRYCZ, EVAN                |
| EBOUND (DEF) by WALKER, TEVONN                    | 15:48          |       |            |                                               |
| IISSED JUMPER by WALKER, TEVONN                   | 15:39          |       |            |                                               |
|                                                   | 15:39          |       |            | REBOUND (DEF) by SMOTRYCZ, EVAN               |
|                                                   | 15:35          | 9-2   | H 7        | GOOD! LAYUP by WELLS, DEZ                     |
| IMEOUT 30SEC                                      | 15:31          |       |            | · · · · · · · · · · · · · · · · · · ·         |
|                                                   | 15:31          |       |            | SUB IN: NICKENS, JARED                        |
|                                                   | 15:31          |       |            | SUB OUT: PACK, RICHAUD                        |
| IISSED JUMPER by PETERS,ALEC                      | 15:13          |       |            |                                               |
|                                                   | 15:13          |       |            | REBOUND (DEF) by SMOTRYCZ, EVAN               |
|                                                   | 14:48          | 11-2  | Н 9        | GOOD! LAYUP by SMOTRYCZ,EVAN                  |
| OOD! LAYUP by ADEKOYA, JUBRIL                     | 14:40          | 11-4  | H7         | GOOD! LATOP BY SMOTH TOZ, EVAN                |
| SSIST by WALKER, TEVONN                           |                | 11-4  | Π/         |                                               |
| SSIST by WALKER, TEVONN                           | 14:32          |       |            |                                               |
|                                                   | 14:06          |       |            | MISSED 3PTR by SMOTRYCZ, EVAN                 |
|                                                   | 14:06          | 44.7  | 11.4       |                                               |
| GOOD! 3PTR by WALKER, TEVONN                      | 13:43          | 11-7  | H 4        |                                               |
| SSIST by SKARA, DAVID                             | 13:43          |       |            |                                               |
|                                                   | 13:11          |       |            | MISSED 3PTR by TRIMBLE, MELO                  |
| EBOUND (DEF) by TEAM                              | 13:11          |       |            |                                               |
| IMEOUT media                                      | 13:09          |       |            |                                               |
|                                                   | 13:09          |       |            | SUB IN: LAYMAN, JAKE                          |
|                                                   | 13:09          |       |            | SUB IN: PACK, RICHAUD                         |
|                                                   |                |       |            | SUB OUT: TRIMBLE, MELO                        |
|                                                   | 13:09          |       |            |                                               |
|                                                   | 13:09<br>13:09 |       |            | SUB OUT: SMOTRYCZ,EVAN                        |
| SOOD! 3PTR by PETERS,ALEC                         |                | 11-10 | H 1        |                                               |
| SOOD! 3PTR by PETERS,ALEC<br>SSIST by SKARA,DAVID | 13:09          | 11-10 | H 1        |                                               |
|                                                   | 13:09<br>12:41 | 11-10 | H 1<br>H 4 |                                               |