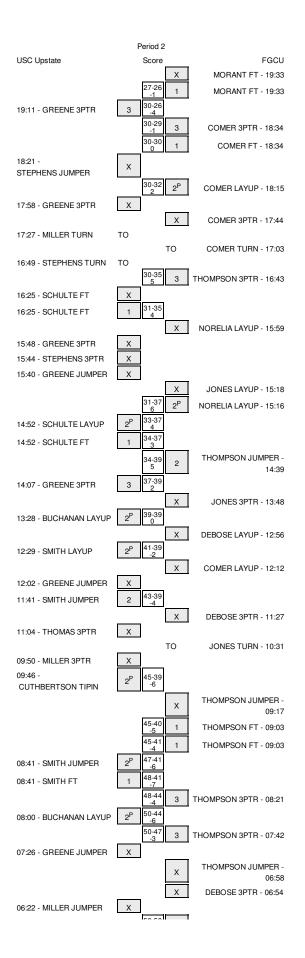

USC Upstate 27, FGCU 25

| Period 1-only | In    | Off | 2nd    | Fast  |       |                        |
|---------------|-------|-----|--------|-------|-------|------------------------|
| Fellou Folliy | Paint | T/O | Chance | Break | Bench |                        |
| USC Upstate   | 10    | 3   | 4      | 0     | 3     | Score tied - 0 times   |
| FGCU          | 10    | 6   | 8      | 2     | 9     | Lead changed - 2 times |

Score tied - 6 times Lead changed - 8 times