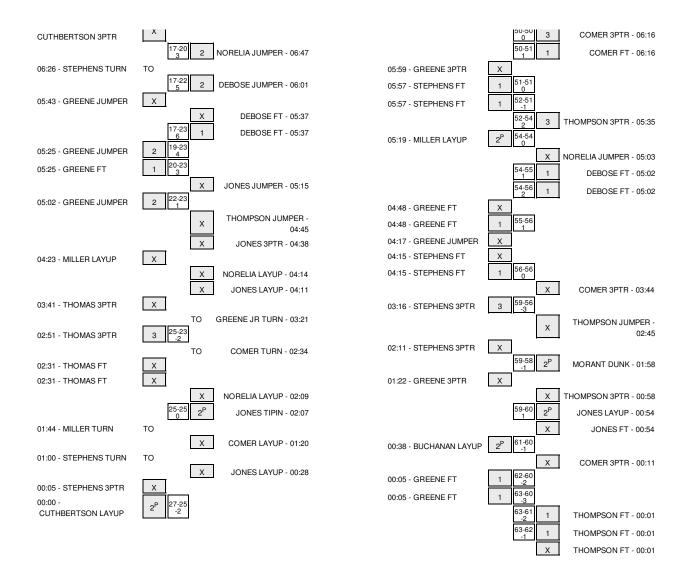

| 00:01          |       |     | SUB OUT: TERRELL,CHRISTIAN                               |
|                                                                        |                |       |     |                                                          |

USC Upstate 63, FGCU 62

| Period 2-only | In    | Off | 2nd    | Fast  |       |                        |
|---------------|-------|-----|--------|-------|-------|------------------------|
|               | Paint | T/O | Chance | Break | Bench |                        |
| USC Upstate   | 16    | 2   | 7      | 0     | 13    | Score tied - 8 times   |
| FGCU          | 8     | 3   | 8      | 0     | 18    | Lead changed - 8 times |

# USC Upstate vs FGCU 3/5/2015; 7:00 PM at Alico Arena (Fort Myers, Fla.) Scoring/Runs Reference