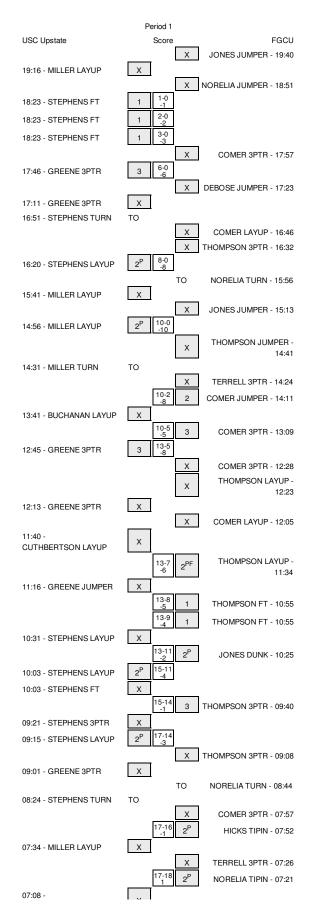

# USC Upstate vs FGCU 3/5/2015; 7:00 PM at Alico Arena (Fort Myers, Fla.) Period 1 Play-By-Play

|                                                                       |        | -     | _              |                                                        |
|-----------------------------------------------------------------------|--------|-------|----------------|--------------------------------------------------------|
| HOME: FGC<br>MISSED JUMPER by JONES,JAMA                              | Margin | Score | 19:40          | /ISITORS: USC Upstate                                  |
| NISSED JUNFER BY JONES, JAWA                                          |        |       | 19:40          | REBOUND (DEF) by MILLER,FRED                           |
|                                                                       |        |       | 19:16          | MISSED LAYUP by MILLER, FRED                           |
| BLOCK by MORANT, DEMETR                                               |        |       | 19:16          |                                                        |
| REBOUND (DEF) by NORELIA, MARC-EDE                                    |        |       | 19:13          |                                                        |
| MISSED JUMPER by NORELIA, MARC-EDE                                    |        |       | 18:51          |                                                        |
|                                                                       |        |       | 18:51          | REBOUND (DEF) by TEAM                                  |
| FOUL by MORANT, DEMETR                                                |        |       | 18:23          |                                                        |
|                                                                       | V 1    | 0-1   | 18:23          | GOOD! FT by STEPHENS, SHUNQUEZ                         |
|                                                                       | V 2    | 0-2   | 18:23          | GOOD! FT by STEPHENS, SHUNQUEZ                         |
|                                                                       | V 3    | 0-3   | 18:23          | GOOD! FT by STEPHENS, SHUNQUEZ                         |
| MISSED 3PTR by COMER, BRET                                            |        |       | 17:57<br>17:57 | REBOUND (DEF) by STEPHENS, SHUNQUEZ                    |
|                                                                       | V 6    | 0-6   | 17:46          | GOOD! 3PTR by GREENE,TY                                |
|                                                                       |        | 00    | 17:41          | ASSIST by MILLER, FRED                                 |
| MISSED JUMPER by DEBOSE, JULIA                                        |        |       | 17:23          |                                                        |
|                                                                       |        |       | 17:23          | REBOUND (DEF) by STEPHENS, SHUNQUEZ                    |
|                                                                       |        |       | 17:11          | MISSED 3PTR by GREENE, TY                              |
|                                                                       |        |       | 17:11          | REBOUND (OFF) by MILLER, FRED                          |
|                                                                       |        |       | 16:51          | FURNOVER by STEPHENS, SHUNQUEZ                         |
| STEAL by COMER,BRET                                                   |        |       | 16:50          |                                                        |
| MISSED LAYUP by COMER, BRET                                           |        |       | 16:46          |                                                        |
|                                                                       |        |       | 16:46          | BLOCK by GREENE, TY                                    |
| REBOUND (OFF) by DEBOSE, JULIA                                        |        |       | 16:44          |                                                        |
|                                                                       |        |       | 16:39          | FOUL by MILLER, FRED                                   |
| SUB IN: THOMPSON,BERNAF<br>SUB IN: TERRELL,CHRISTIA                   |        |       | 16:39<br>16:39 |                                                        |
| SUB OUT: COMER,BRE1                                                   |        |       | 16:39          |                                                        |
| SUB OUT: COMER, BRET                                                  |        |       | 16:39          |                                                        |
| MISSED 3PTR by THOMPSON, BERNAF                                       |        |       | 16:32          |                                                        |
| ······································                                |        |       | 16:32          | REBOUND (DEF) by MILLER, FRED                          |
|                                                                       | V 8    | 0-8   | 16:20          | GOOD! LAYUP by STEPHENS, SHUNQUEZ                      |
| TURNOVER by NORELIA, MARC-EDE                                         |        |       | 15:56          |                                                        |
|                                                                       |        |       | 15:56          | TIMEOUT MEDIA                                          |
|                                                                       |        |       | 15:56          | SUB IN: BLESSING,MARIO                                 |
|                                                                       |        |       | 15:56          | SUB OUT: CUTHBERTSON, JOSH                             |
|                                                                       |        |       | 15:41          | MISSED LAYUP by MILLER, FRED                           |
| REBOUND (DEF) by THOMPSON, BERNAF                                     |        |       | 15:41          |                                                        |
| SUB IN: COMER, BRET                                                   |        |       | 15:27          |                                                        |
| SUB OUT: DEBOSE, JULIA                                                |        |       | 15:27          |                                                        |
| MISSED JUMPER by JONES, JAMA                                          |        |       | 15:13          |                                                        |
|                                                                       | V 10   | 0-10  | 15:13<br>14:56 |                                                        |
| MISSED JUMPER by THOMPSON, BERNAF                                     | V IU   | 0-10  | 14:55          | GOOD! LAYUP by MILLER,FRED                             |
|                                                                       |        |       | 14:41          | REBOUND (DEF) by MILLER,FRED                           |
|                                                                       |        |       | 14:31          | FURNOVER by MILLER, FRED                               |
| STEAL by THOMPSON, BERNAF                                             |        |       | 14:29          |                                                        |
| MISSED 3PTR by TERRELL, CHRISTIA                                      |        |       | 14:24          |                                                        |
| REBOUND (OFF) by JONES, JAMA                                          |        |       | 14:24          |                                                        |
|                                                                       |        |       | 14:19          | SUB IN: BUCHANAN, MICHAEL                              |
|                                                                       |        |       | 14:19          | SUB IN: CUTHBERTSON, JOSH                              |
|                                                                       |        |       | 14:19          | SUB IN: SMITH,MARVIN                                   |
|                                                                       |        |       | 14:19          | SUB OUT: STEPHENS, SHUNQUEZ                            |
|                                                                       |        |       | 14:19          | SUB OUT: SCHULTE, JACOB                                |
|                                                                       |        |       | 14:19          | SUB OUT: BLESSING,MARIO                                |
| SUB IN: MORANT, DEMETR                                                |        |       | 14:19          |                                                        |
| SUB IN: HICKS,NAT                                                     |        |       | 14:19          |                                                        |
| SUB OUT: JONES, JAMA                                                  |        |       | 14:19          |                                                        |
| SUB OUT: NORELIA,MARC-EDE<br>GOOD! JUMPER by COMER,BRET               | V 8    | 2-10  | 14:19<br>14:11 |                                                        |
| GOOD! JOMPER BY COMER, BRE                                            | Võ     | 2-10  | 13:41          | MISSED LAYUP by BUCHANAN, MICHAEL                      |
| BLOCK by MORANT, DEMETR                                               |        |       | 13:41          | NISSED LATOR BY BOCHANAN, MICHAEL                      |
| REBOUND (DEF) by TEA                                                  |        |       | 13:41          |                                                        |
| SUB IN: DEBOSE, JULIA                                                 |        |       | 13:40          |                                                        |
| SUB OUT: TERRELL,CHRISTIA                                             |        |       | 13:40          |                                                        |
| GOOD! 3PTR by COMER, BRET                                             | V 5    | 5-10  | 13:09          |                                                        |
| ······································                                | V 8    | 5-13  | 12:45          | GOOD! 3PTR by GREENE, TY                               |
| MISSED 3PTR by COMER, BRET                                            |        |       | 12:28          |                                                        |
|                                                                       |        |       | 12:28          |                                                        |
| REBOUND (OFF) by THOMPSON, BERNAF                                     |        |       |                |                                                        |
|                                                                       |        |       | 12:23          |                                                        |
| REBOUND (OFF) by THOMPSON, BERNAF                                     |        |       | 12:23<br>12:23 | REBOUND (DEF) by GREENE, TY                            |
| REBOUND (OFF) by THOMPSON, BERNAF<br>MISSED LAYUP by THOMPSON, BERNAF |        |       | 12:23<br>12:13 | REBOUND (DEF) by GREENE,TY<br>MISSED 3PTR by GREENE,TY |
| REBOUND (OFF) by THOMPSON, BERNAF                                     |        |       | 12:23          |                                                        |

| D (DEF) by MILLER, FRED                | 12:05                   |       |     |                                                                          |
|----------------------------------------|-------------------------|-------|-----|--------------------------------------------------------------------------|
| LAYUP by CUTHBERTSON, JOSH             | 11:40<br>11:40          |       |     | REBOUND (DEF) by MORANT, DEMETRIS                                        |
|                                        | 11:34                   | 7-13  | V 6 | GOOD! LAYUP by THOMPSON, BERNARD                                         |
| JUMPER by GREENE,TY                    | 11:16                   | 7-15  | vo  | COOD: EATOR BY THOMIS SON, BETHAAND                                      |
| ······································ | 11:16                   |       |     | REBOUND (DEF) by MORANT, DEMETRIS                                        |
|                                        | 11:11                   |       |     | TIMEOUT MEDIA                                                            |
| THOMAS, TRISTAN                        | 11:11                   |       |     |                                                                          |
| T: MILLER, FRED                        | 11:11                   |       |     |                                                                          |
|                                        | 11:11                   |       |     | SUB IN: NORELIA, MARC-EDDY                                               |
|                                        | 11:11                   |       |     | SUB IN: JONES, JAMAIL                                                    |
|                                        | 11:11                   |       |     | SUB OUT: MORANT, DEMETRIS                                                |
|                                        | 11:11                   |       |     | SUB OUT: HICKS,NATE                                                      |
| GREENE,TY                              | 10:55                   |       |     |                                                                          |
|                                        | 10:55                   | 8-13  | V 5 | GOOD! FT by THOMPSON,BERNARD                                             |
|                                        | 10:55                   | 9-13  | V 4 | GOOD! FT by THOMPSON, BERNARD                                            |
| STEPHENS, SHUNQUEZ                     | 10:55                   |       |     |                                                                          |
| T: SMITH,MARVIN                        | 10:55                   |       |     |                                                                          |
|                                        | 10:55<br>10:55          |       |     |                                                                          |
|                                        | 10:55                   |       |     | SUB OUT: NORELIA, MARC-EDDY                                              |
|                                        | 10:51                   |       |     | FOUL by MORANT,DEMETRIS<br>SUB IN: NORELIA,MARC-EDDY                     |
|                                        | 10:51                   |       |     | SUB IN: NORELIA, MARG-EDDT<br>SUB OUT: MORANT, DEMETRIS                  |
| LAYUP by STEPHENS, SHUNQUEZ            | 10:31                   |       |     | SOB COT. MOTIANT, DEMIETTIO                                              |
|                                        | 10:31                   |       |     | REBOUND (DEF) by NORELIA,MARC-EDDY                                       |
|                                        | 10:25                   | 11-13 | V 2 | GOOD! DUNK by JONES, JAMAIL                                              |
|                                        | 10:25                   |       | -   | ASSIST by COMER,BRETT                                                    |
| AYUP by STEPHENS, SHUNQUEZ             | 10:03                   | 11-15 | V 4 |                                                                          |
|                                        | 10:03                   |       |     | FOUL by DEBOSE, JULIAN                                                   |
| FT by STEPHENS, SHUNQUEZ               | 10:03                   |       |     |                                                                          |
|                                        | 10:03                   |       |     | REBOUND (DEF) by JONES, JAMAIL                                           |
| MILLER,FRED                            | 10:03                   |       |     |                                                                          |
| T: CUTHBERTSON, JOSH                   | 10:03                   |       |     |                                                                          |
|                                        | 09:40                   | 14-15 | V 1 | GOOD! 3PTR by THOMPSON, BERNARD                                          |
|                                        | 09:40                   |       |     | ASSIST by COMER, BRETT                                                   |
| 3PTR by STEPHENS, SHUNQUEZ             | 09:21                   |       |     |                                                                          |
| D (OFF) by BUCHANAN,MICHAEL            | 09:21                   |       |     |                                                                          |
| AYUP by STEPHENS, SHUNQUEZ             | 09:15                   | 14-17 | V 3 |                                                                          |
|                                        | 09:08                   |       |     | MISSED 3PTR by THOMPSON, BERNARD                                         |
| D (DEF) by BUCHANAN,MICHAEL            | 09:08                   |       |     |                                                                          |
| 3PTR by GREENE,TY                      | 09:01                   |       |     |                                                                          |
|                                        | 09:01                   |       |     | REBOUND (DEF) by DEBOSE, JULIAN                                          |
|                                        | 08:44                   |       |     | TURNOVER by NORELIA, MARC-EDDY                                           |
| y MILLER, FRED                         | 08:43                   |       |     |                                                                          |
| STEPHENS, SHUNQUEZ                     | 08:24                   |       |     |                                                                          |
| ER by STEPHENS, SHUNQUEZ               | 08:24                   |       |     |                                                                          |
| SCHULTE, JACOB                         | 08:24                   |       |     |                                                                          |
| T: BUCHANAN,MICHAEL                    | 08:24                   |       |     |                                                                          |
|                                        | 08:24<br>08:24          |       |     | SUB IN: TERRELL,CHRISTIAN<br>SUB IN: HICKS.NATE                          |
|                                        | 08:24                   |       |     | SUB OUT: THOMPSON,BERNARD                                                |
|                                        | 08:24                   |       |     | SUB OUT: THOMPSON, BEHNARD<br>SUB OUT: JONES, JAMAIL                     |
|                                        | 07:57                   |       |     | MISSED 3PTR by COMER, BRETT                                              |
|                                        | 07:57                   |       |     | REBOUND (OFF) by HICKS,NATE                                              |
|                                        | 07:52                   | 16-17 | V 1 | GOOD! TIPIN by HICKS,NATE                                                |
| LAYUP by MILLER,FRED                   | 07:34                   | 10-17 | V I |                                                                          |
|                                        | 07:34                   |       |     | REBOUND (DEF) by HICKS,NATE                                              |
|                                        | 07:26                   |       |     | MISSED 3PTR by TERRELL,CHRISTIAN                                         |
|                                        | 07:26                   |       |     | REBOUND (OFF) by NORELIA, MARC-EDDY                                      |
|                                        | 07:21                   | 18-17 | H 1 | GOOD! TIPIN by NORELIA, MARC-EDDY                                        |
| 30SEC                                  | 07:21                   |       |     |                                                                          |
| CUTHBERTSON, JOSH                      | 07:21                   |       |     |                                                                          |
| T: THOMAS, TRISTAN                     | 07:21                   |       |     |                                                                          |
| 3PTR by CUTHBERTSON, JOSH              | 07:08                   |       |     |                                                                          |
|                                        | 07:08                   |       |     | REBOUND (DEF) by NORELIA, MARC-EDDY                                      |
|                                        | 06:47                   | 20-17 | Н 3 | GOOD! JUMPER by NORELIA, MARC-EDDY                                       |
|                                        | 06:47                   |       |     | ASSIST by COMER, BRETT                                                   |
| ER by STEPHENS, SHUNQUEZ               | 06:26                   |       |     |                                                                          |
|                                        | 06:26                   |       |     | TIMEOUT MEDIA                                                            |
|                                        | 06:26                   |       |     | SUB IN: THOMPSON, BERNARD                                                |
|                                        | 06:26                   |       |     | SUB OUT: COMER, BRETT                                                    |
|                                        | 06:01                   | 22-17 | H 5 | GOOD! JUMPER by DEBOSE, JULIAN                                           |
| JUMPER by GREENE,TY                    | 05:43                   |       |     |                                                                          |
|                                        | 05:43                   |       |     | REBOUND (DEF) by HICKS,NATE                                              |
| MILLER,FRED                            | 05:37                   |       |     |                                                                          |
| SOSEC                                  | 05:37                   |       |     |                                                                          |
|                                        | 05:37                   |       |     | MISSED FT by DEBOSE, JULIAN                                              |
|                                        |                         |       |     | REBOUND (DEADB) by TEAM                                                  |
|                                        | 05:37                   |       |     |                                                                          |
|                                        | 05:37                   | 23-17 | H 6 | GOOD! FT by DEBOSE, JULIAN                                               |
|                                        | 05:37<br>05:37          | 23-17 | H 6 | GOODI FT by DEBOSE, JULIAN<br>SUB IN: COMER, BRETT                       |
|                                        | 05:37<br>05:37<br>05:37 | 23-17 | H 6 | GOODI FT by DEBOSE,JULIAN<br>SUB IN: COMER,BRETT<br>SUB IN: JONES,JAMAIL |
|                                        | 05:37<br>05:37          | 23-17 | Η 6 | GOODI FT by DEBOSE, JULIAN<br>SUB IN: COMER, BRETT                       |

| GOOD! JUMPER by GREENE,TY           | 05:25          | 23-19 | H 4 |                                                     |
|-------------------------------------|----------------|-------|-----|-----------------------------------------------------|
| ASSIST by CUTHBERTSON, JOSH         | 05:25          |       |     |                                                     |
|                                     | 05:25          |       |     | FOUL by TERRELL, CHRISTIAN                          |
| GOOD! FT by GREENE, TY              | 05:25          | 23-20 | Н 3 |                                                     |
|                                     | 05:15          |       |     | MISSED JUMPER by JONES, JAMAIL                      |
| REBOUND (DEF) by STEPHENS, SHUNQUEZ | 05:15          |       |     |                                                     |
| GOOD! JUMPER by GREENE,TY           | 05:02          | 23-22 | H 1 |                                                     |
| ASSIST by MILLER, FRED              | 05:02          |       |     |                                                     |
|                                     | 04:45          |       |     | MISSED JUMPER by THOMPSON, BERNARD                  |
| BLOCK by SCHULTE, JACOB             | 04:45          |       |     |                                                     |
|                                     | 04:43          |       |     | REBOUND (OFF) by TEAM                               |
| SUB IN: THOMAS, TRISTAN             | 04:43          |       |     |                                                     |
| SUB OUT: CUTHBERTSON, JOSH          | 04:43          |       |     |                                                     |
|                                     | 04:43          |       |     | SUB IN: GREENE JR,BRIAN                             |
|                                     | 04:43          |       |     | SUB OUT: TERRELL, CHRISTIAN                         |
|                                     | 04:38          |       |     | MISSED 3PTR by JONES, JAMAIL                        |
| REBOUND (DEF) by STEPHENS, SHUNQUEZ | 04:38          |       |     |                                                     |
| MISSED LAYUP by MILLER, FRED        | 04:23          |       |     |                                                     |
|                                     | 04:23          |       |     | REBOUND (DEF) by THOMPSON, BERNARD                  |
|                                     | 04:14          |       |     | MISSED LAYUP by NORELIA, MARC-EDDY                  |
|                                     | 04:14          |       |     | REBOUND (OFF) by JONES, JAMAIL                      |
|                                     | 04:11          |       |     | MISSED LAYUP by JONES, JAMAIL                       |
| REBOUND (DEF) by MILLER, FRED       | 04:11          |       |     |                                                     |
| MISSED 3PTR by THOMAS, TRISTAN      | 03:41          |       |     |                                                     |
|                                     | 03:41          |       |     | REBOUND (DEF) by NORELIA, MARC-EDDY                 |
|                                     | 03:21          |       |     | TURNOVER by GREENE JR, BRIAN                        |
| TIMEOUT MEDIA                       | 03:21          |       |     |                                                     |
| SUB IN: BUCHANAN, MICHAEL           | 03:21          |       |     |                                                     |
| SUB OUT: SCHULTE, JACOB             | 03:21          |       |     |                                                     |
|                                     | 03:21          |       |     | SUB IN: DEBOSE, JULIAN                              |
|                                     | 03:21          |       |     | SUB OUT: GREENE JR,BRIAN                            |
| GOOD! 3PTR by THOMAS, TRISTAN       | 02:51          | 23-25 | V 2 |                                                     |
| ASSIST by MILLER, FRED              | 02:51          |       |     |                                                     |
|                                     | 02:34          |       |     | TURNOVER by COMER, BRETT                            |
| STEAL by MILLER, FRED               | 02:32          |       |     |                                                     |
|                                     | 02:31          |       |     | FOUL by DEBOSE, JULIAN                              |
|                                     | 02:31          |       |     | TIMEOUT 30SEC                                       |
| MISSED FT by THOMAS, TRISTAN        | 02:31          |       |     |                                                     |
| REBOUND (DEADB) by TEAM             | 02:31          |       |     |                                                     |
| MISSED FT by THOMAS, TRISTAN        | 02:31<br>02:31 |       |     |                                                     |
|                                     |                |       |     | REBOUND (DEF) by JONES, JAMAIL                      |
|                                     | 02:31<br>02:31 |       |     | SUB IN: TERRELL,CHRISTIAN<br>SUB OUT: DEBOSE,JULIAN |
|                                     | 02:09          |       |     | MISSED LAYUP by NORELIA,MARC-EDDY                   |
|                                     | 02:09          |       |     | REBOUND (OFF) by JONES, JAMAIL                      |
|                                     | 02:09          | 25-25 | Т   |                                                     |
| TURNOVER by MILLER, FRED            | 01:44          | 23-23 | 1   | GOOD! TIPIN by JONES, JAMAIL                        |
|                                     | 01:20          |       |     | MISSED LAYUP by COMER, BRETT                        |
| REBOUND (DEF) by STEPHENS, SHUNQUEZ | 01:20          |       |     | WIGGED EATOR BY COMER, BRETT                        |
| TURNOVER by STEPHENS, SHUNQUEZ      | 01:00          |       |     |                                                     |
| FOUL by STEPHENS,SHUNQUEZ           | 01:00          |       |     |                                                     |
| SUB IN: SMITH,MARVIN                | 01:00          |       |     |                                                     |
| SUB OUT: STEPHENS, SHUNQUEZ         | 01:00          |       |     |                                                     |
| SOB COT. STEL HENS, SHONGOEZ        | 01:00          |       |     | SUB IN: HICKS.NATE                                  |
|                                     | 01:00          |       |     | SUB OUT: NORELIA,MARC-EDDY                          |
| SUB IN: CUTHBERTSON, JOSH           | 00:45          |       |     |                                                     |
| SUB OUT: THOMAS,TRISTAN             | 00:45          |       |     |                                                     |
|                                     | 00:28          |       |     | MISSED LAYUP by JONES, JAMAIL                       |
| REBOUND (DEF) by BUCHANAN,MICHAEL   | 00:28          |       |     |                                                     |
| SUB IN: STEPHENS, SHUNQUEZ          | 00:27          |       |     |                                                     |
| SUB OUT: SMITH,MARVIN               | 00:27          |       |     |                                                     |
|                                     | 00:27          |       |     | SUB IN: GREENE JR,BRIAN                             |
|                                     | 00:27          |       |     | SUB OUT: TERRELL, CHRISTIAN                         |
| MISSED 3PTR by STEPHENS, SHUNQUEZ   | 00:05          |       |     |                                                     |
| REBOUND (OFF) by BUCHANAN,MICHAEL   | 00:05          |       |     |                                                     |
| GOOD! LAYUP by CUTHBERTSON, JOSH    | 00:00          | 25-27 | V 2 |                                                     |
| ASSIST by BUCHANAN,MICHAEL          | 00:00          |       |     |                                                     |
|                                     | 00.00          |       |     |                                                     |