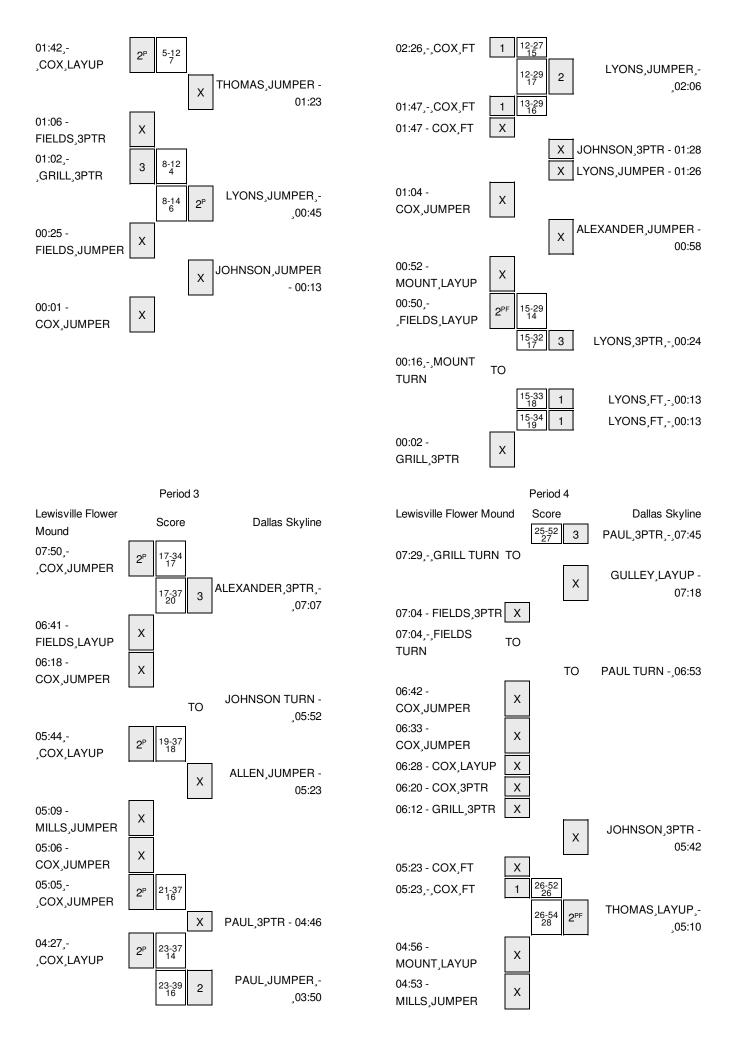

Officials: Tracy Edmonds, Mike Tabor, Demoya Williams Technical Fouls: Lewisville Flower Mound- None. Dallas Skyline- None. Attendance: 3529

Game 11 - Conference 6A Semifinal

|                         |     |       |     |     |       |         | In    | Off | 2nd    | Fast  |       |
|-------------------------|-----|-------|-----|-----|-------|---------|-------|-----|--------|-------|-------|
| Score by periods        | 1st | 2nd   | 3rd | 4th | Total |         |       | Off | 2nd    | Fast  |       |
| Lewisville Flower Mound | 8   | 7     | 10  | 9   | 34    | Points  | Paint | T/O | Chance | Break | Bench |
| Dallas Skyline          | 14  | 20    | 15  | 12  | 61    | FLMOUND | 18    | 5   | 12     | 2     | 0     |
|                         |     | 411 0 |     |     |       | SKYLINE | 16    | 14  | 12     | 4     | 10    |

Last FG - FLMOUND 4th-02:26, SKYLINE 4th-04:23.

Largest lead - Lewisville Flower Mound by ; Dallas Skyline by 28 4th-05:10

FLMOUND led for 0:00. SKYLINE led for 31:11. Game was tied for 0:49.

Score tied - 0 times Lead changed - 0 times