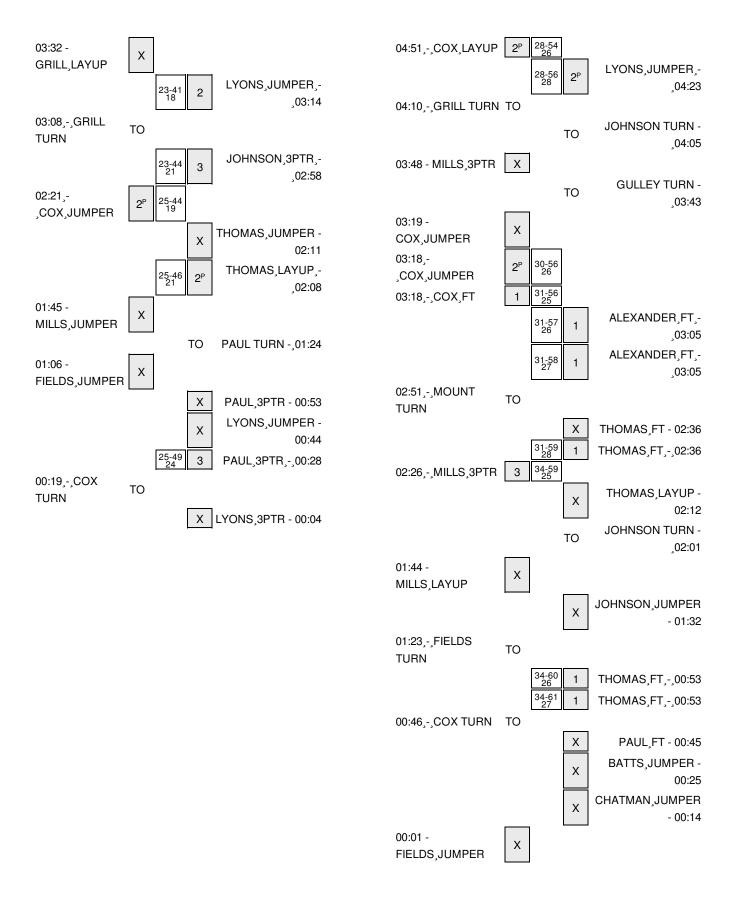

Officials: Tracy Edmonds, Mike Tabor, Demoya Williams Technical Fouls: Lewisville Flower Mound- None. Dallas Skyline- None. Attendance: 3529

Game 11 - Conference 6A Semifinal

|                         |     |       |     |     |       |         | In    | Off | 2nd    | Fast  |       |
|-------------------------|-----|-------|-----|-----|-------|---------|-------|-----|--------|-------|-------|
| Score by periods        | 1st | 2nd   | 3rd | 4th | Total |         |       | Off | 2nd    | Fast  |       |
| Lewisville Flower Mound | 8   | 7     | 10  | 9   | 34    | Points  | Paint | T/O | Chance | Break | Bench |
| Dallas Skyline          | 14  | 20    | 15  | 12  | 61    | FLMOUND | 18    | 5   | 12     | 2     | 0     |
|                         |     | 411 0 |     |     |       | SKYLINE | 16    | 14  | 12     | 4     | 10    |

Last FG - FLMOUND 4th-02:26, SKYLINE 4th-04:23.

Largest lead - Lewisville Flower Mound by ; Dallas Skyline by 28 4th-05:10

FLMOUND led for 0:00. SKYLINE led for 31:11. Game was tied for 0:49.

Score tied - 0 times Lead changed - 0 times