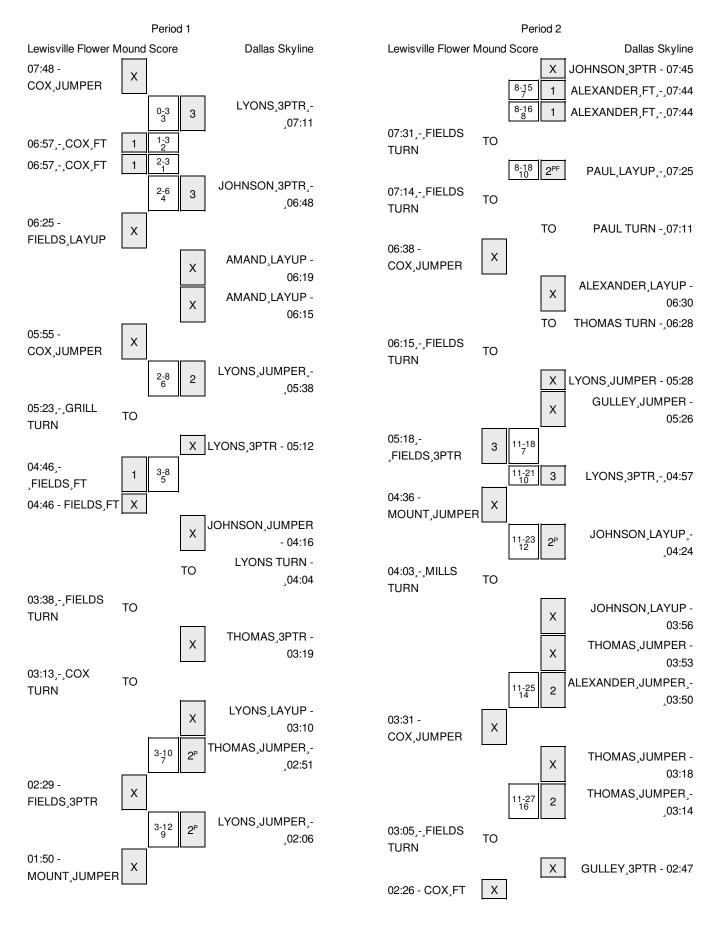

Officials: Tracy Edmonds, Mike Tabor, Demoya Williams Technical Fouls: Lewisville Flower Mound- None. Dallas Skyline- None. Attendance: 3529

Game 11 - Conference 6A Semifinal

|                         |     |       |     |     |       |         | In    | Off | 2nd    | Fast  |       |
|-------------------------|-----|-------|-----|-----|-------|---------|-------|-----|--------|-------|-------|
| Score by periods        | 1st | 2nd   | 3rd | 4th | Total |         |       | Off | 2nd    | Fast  |       |
| Lewisville Flower Mound | 8   | 7     | 10  | 9   | 34    | Points  | Paint | T/O | Chance | Break | Bench |
| Dallas Skyline          | 14  | 20    | 15  | 12  | 61    | FLMOUND | 18    | 5   | 12     | 2     | 0     |
|                         |     | 411 0 |     |     |       | SKYLINE | 16    | 14  | 12     | 4     | 10    |

Last FG - FLMOUND 4th-02:26, SKYLINE 4th-04:23.

Largest lead - Lewisville Flower Mound by ; Dallas Skyline by 28 4th-05:10

FLMOUND led for 0:00. SKYLINE led for 31:11. Game was tied for 0:49.

Score tied - 0 times Lead changed - 0 times