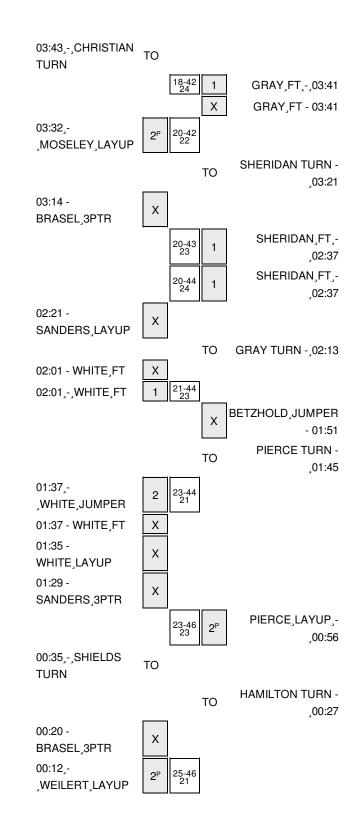

# Abilene Wylie vs Argyle 3/7/2015; 7:04 pm at San Antonio, TX (Alamodome) Period 3 Play-By-Play

| VISITORS: Abilene Wylie           | Time  | Score | Margin | HOME: Argyle                       |
|-----------------------------------|-------|-------|--------|------------------------------------|
|                                   | 07:36 |       |        | TURNOVER by SHERIDAN, JESSE        |
| STEAL by SANDERS, PEYTON          | 07:36 |       |        |                                    |
| GOOD! 3PTR by SANDERS,PEYTON      | 07:25 | 20-14 | H 6    |                                    |
| ASSIST by SHIELDS, COURTNEY       | 07:25 |       |        |                                    |
| FOUL by WEILERT, LONDON           | 07:03 |       |        |                                    |
|                                   | 07:03 |       |        | MISSED FT by SAIN, DELANY          |
|                                   | 07:03 |       |        | REBOUND (DEADB) by TEAM            |
|                                   | 07:03 | 21-14 | H 7    | GOOD! FT by SAIN, DELANY           |
| TURNOVER by SANDERS, PEYTON       | 06:53 |       |        |                                    |
| FOUL by SANDERS, PEYTON           | 06:53 |       |        |                                    |
|                                   | 06:53 | 23-14 | H 9    | GOOD! LAYUP by GRAY, VIVIAN [PNT]  |
|                                   | 06:11 |       |        | FOUL by SAIN, DELANY               |
| MISSED FT by BREWER, BRITTANY     | 06:11 |       |        |                                    |
| REBOUND (DEADB) by TEAM           | 06:11 |       |        |                                    |
| MISSED FT by BREWER, BRITTANY     | 06:11 |       |        |                                    |
|                                   | 06:11 |       |        | REBOUND (DEF) by GRAY, OLIVIA      |
|                                   | 05:56 | 26-14 | H 12   | GOOD! 3PTR by SHERIDAN, JESSE      |
| MISSED JUMPER by BREWER, BRITTANY | 05:37 |       |        |                                    |
|                                   | 05:37 |       |        | REBOUND (DEF) by GRAY, VIVIAN      |
|                                   | 05:17 | 28-14 | H 14   | GOOD! JUMPER by GRAY, VIVIAN [PNT] |
| MISSED LAYUP by BREWER, BRITTANY  | 04:59 |       |        |                                    |
|                                   | 04:59 |       |        | REBOUND (DEF) by GRAY, VIVIAN      |
| FOUL by CHRISTIAN,KINSEY          | 04:01 |       |        |                                    |
| SUB IN: SEALE, SHANNON            | 04:01 |       |        |                                    |
| SUB IN: GARCIA,MADI               | 04:01 |       |        |                                    |
| SUB OUT: WEILERT,LONDON           | 04:01 |       |        |                                    |
| SUB OUT: SHIELDS, COURTNEY        | 04:01 |       |        |                                    |
| FOUL by SANDERS, PEYTON           | 03:45 |       |        |                                    |
|                                   | 03:45 |       |        | TIMEOUT media                      |
|                                   | 03:45 | 29-14 | H 15   | GOOD! FT by SAIN, DELANY           |
|                                   | 03:45 | 30-14 | H 16   | GOOD! FT by SAIN, DELANY           |
| TURNOVER by SANDERS, PEYTON       | 03:03 |       |        |                                    |
|                                   | 03:01 |       |        | STEAL by GRAY, VIVIAN              |
| FOUL by SEALE, SHANNON            | 02:45 |       |        |                                    |
| SUB IN: HENSON,RAGAN              | 02:45 |       |        |                                    |
| SUB OUT: CHRISTIAN,KINSEY         | 02:45 |       |        |                                    |
|                                   | 02:30 |       |        | TURNOVER by SHERIDAN, JESSE        |
|                                   | 02:09 |       |        | FOUL by GRAY, VIVIAN               |
| MISSED FT by BREWER, BRITTANY     | 02:09 |       |        |                                    |
| REBOUND (DEADB) by TEAM           | 02:09 |       |        |                                    |
| GOOD! FT by BREWER, BRITTANY      | 02:09 | 30-15 | H 15   |                                    |
|                                   | 02:02 |       |        | MISSED JUMPER by SHERIDAN, JESSE   |
| REBOUND (DEF) by SANDERS, PEYTON  | 02:02 |       |        |                                    |
| TURNOVER by HENSON, RAGAN         | 01:47 |       |        |                                    |
|                                   | 01:40 |       |        | MISSED JUMPER by GRAY, VIVIAN      |
| BLOCK by BREWER, BRITTANY         | 01:40 |       |        |                                    |
|                                   | 01:36 |       |        | REBOUND (OFF) by GRAY, OLIVIA      |

| VISITORS: Abilene Wylie                | Time  | Score | Margin | HOME: Argyle                      |
|----------------------------------------|-------|-------|--------|-----------------------------------|
| FOUL by SEALE, SHANNON                 | 01:32 |       |        |                                   |
|                                        | 01:21 |       |        | TURNOVER by RALSTON, MADISON      |
| TURNOVER by BREWER, BRITTANY           | 01:08 |       |        |                                   |
|                                        | 01:05 |       |        | STEAL by SHERIDAN, JESSE          |
|                                        | 01:02 |       |        | TIMEOUT 30SEC                     |
|                                        | 00:51 | 32-15 | H 17   | GOOD! LAYUP by GRAY, VIVIAN [PNT] |
| GOOD! JUMPER by BREWER, BRITTANY [PNT] | 00:39 | 32-17 | H 15   |                                   |
|                                        | 00:13 |       |        | MISSED JUMPER by GRAY, OLIVIA     |
|                                        | 00:13 |       |        | REBOUND (OFF) by GRAY, VIVIAN     |
|                                        | 00:06 |       |        | MISSED JUMPER by GRAY, VIVIAN     |
| REBOUND (DEF) by SANDERS, PEYTON       | 00:06 |       |        |                                   |

Abilene Wylie 25, Argyle 46

| Period 3-only | ln    | Off | 2nd    | Fast  |       |      |                        |
|---------------|-------|-----|--------|-------|-------|------|------------------------|
| Period 3-only | Paint | T/O | Chance | Break | Bench | 3333 |                        |
| WYLIE         | 2     | 4   | 0      | 0     | 0     |      | Score tied - 0 times   |
| ARGYLE        | 6     | 4   | 0      | 0     | 0     |      | Lead changed - 0 times |