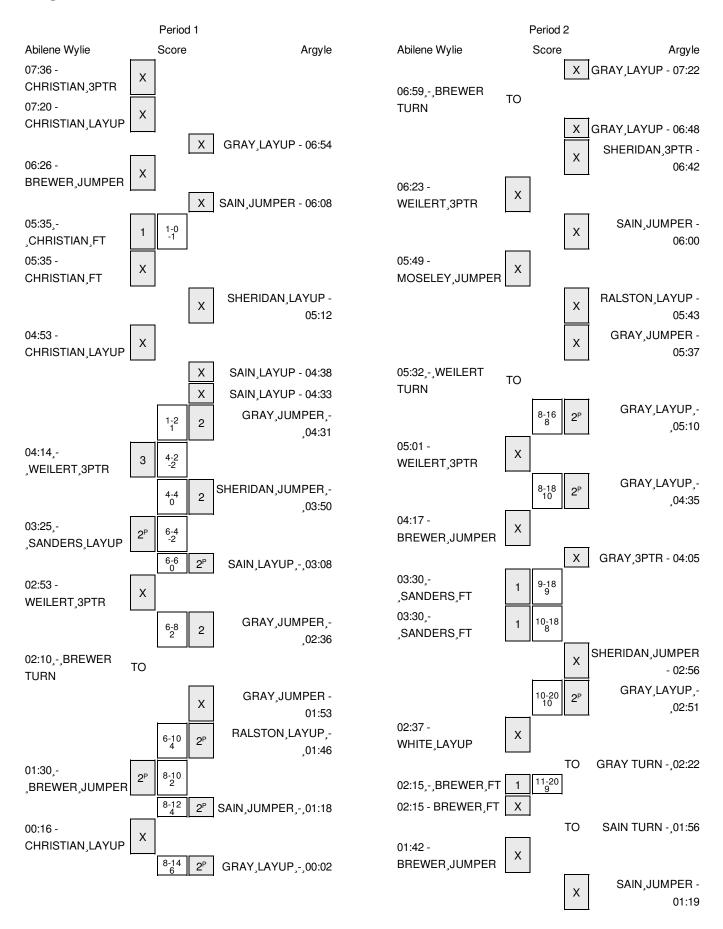

# Abilene Wylie vs Argyle 3/7/2015; 7:04 pm at San Antonio, TX (Alamodome) Period 1 Play-By-Play

| VISITORS: Abilene Wylie                | Time  | Score | Margin | HOME: Argyle                          |
|----------------------------------------|-------|-------|--------|---------------------------------------|
| MISSED 3PTR by CHRISTIAN,KINSEY        | 07:36 |       |        |                                       |
| REBOUND (OFF) by CHRISTIAN,KINSEY      | 07:36 |       |        |                                       |
| MISSED LAYUP by CHRISTIAN,KINSEY       | 07:20 |       |        |                                       |
|                                        | 07:20 |       |        | REBOUND (DEF) by GRAY, OLIVIA         |
|                                        | 06:54 |       |        | MISSED LAYUP by GRAY, VIVIAN          |
| REBOUND (DEF) by BREWER, BRITTANY      | 06:54 |       |        |                                       |
| MISSED JUMPER by BREWER, BRITTANY      | 06:26 |       |        |                                       |
|                                        | 06:26 |       |        | REBOUND (DEF) by SHERIDAN, JESSE      |
|                                        | 06:08 |       |        | MISSED JUMPER by SAIN, DELANY         |
| REBOUND (DEF) by BREWER, BRITTANY      | 06:08 |       |        |                                       |
|                                        | 05:35 |       |        | FOUL by RALSTON, MADISON              |
| GOOD! FT by CHRISTIAN,KINSEY           | 05:35 | 0-1   | V 1    |                                       |
| MISSED FT by CHRISTIAN, KINSEY         | 05:35 |       |        |                                       |
|                                        | 05:35 |       |        | REBOUND (DEF) by GRAY, OLIVIA         |
| FOUL by CHRISTIAN,KINSEY               | 05:21 |       |        |                                       |
|                                        | 05:12 |       |        | MISSED LAYUP by SHERIDAN, JESSE       |
| REBOUND (DEF) by BREWER, BRITTANY      | 05:12 |       |        |                                       |
| MISSED LAYUP by CHRISTIAN,KINSEY       | 04:53 |       |        |                                       |
|                                        | 04:53 |       |        | REBOUND (DEF) by SHERIDAN, JESSE      |
|                                        | 04:38 |       |        | MISSED LAYUP by SAIN, DELANY          |
|                                        | 04:38 |       |        | REBOUND (OFF) by SAIN, DELANY         |
|                                        | 04:33 |       |        | MISSED LAYUP by SAIN, DELANY          |
|                                        | 04:33 |       |        | REBOUND (OFF) by SHERIDAN, JESSE      |
|                                        | 04:31 | 2-1   | H 1    | GOOD! JUMPER by GRAY, VIVIAN          |
|                                        | 04:31 |       |        | ASSIST by GRAY,OLIVIA                 |
| GOOD! 3PTR by WEILERT,LONDON           | 04:14 | 2-4   | V 2    |                                       |
|                                        | 03:50 | 4-4   | T      | GOOD! JUMPER by SHERIDAN, JESSE       |
| GOOD! LAYUP by SANDERS,PEYTON [PNT]    | 03:25 | 4-6   | V 2    |                                       |
|                                        | 03:08 | 6-6   | T      | GOOD! LAYUP by SAIN, DELANY [PNT]     |
| MISSED 3PTR by WEILERT,LONDON          | 02:53 |       |        |                                       |
|                                        | 02:53 |       |        | REBOUND (DEF) by GRAY, VIVIAN         |
|                                        | 02:36 | 8-6   | H 2    | GOOD! JUMPER by GRAY, VIVIAN          |
| TURNOVER by BREWER, BRITTANY           | 02:10 |       |        |                                       |
|                                        | 02:10 |       |        | TIMEOUT MEDIA                         |
|                                        | 01:53 |       |        | MISSED JUMPER by GRAY, VIVIAN         |
|                                        | 01:53 |       |        | REBOUND (OFF) by RALSTON, MADISON     |
|                                        | 01:46 | 10-6  | H 4    | GOOD! LAYUP by RALSTON, MADISON [PNT] |
| GOOD! JUMPER by BREWER, BRITTANY [PNT] | 01:30 | 10-8  | H 2    |                                       |
|                                        | 01:18 | 12-8  | H 4    | GOOD! JUMPER by SAIN, DELANY [PNT]    |
|                                        | 01:18 |       |        | ASSIST by GRAY, VIVIAN                |
| SUB IN: MOSELEY,MAKAELA                | 00:47 |       |        |                                       |
| SUB OUT: SHIELDS, COURTNEY             | 00:47 |       |        |                                       |
| MISSED LAYUP by CHRISTIAN,KINSEY       | 00:16 |       |        |                                       |
|                                        | 00:16 |       |        | REBOUND (DEF) by TEAM                 |
| SUB IN: HENSON,RAGAN                   | 00:12 |       |        |                                       |
| SUB OUT: CHRISTIAN,KINSEY              | 00:12 |       |        |                                       |
|                                        | 00:02 | 14-8  | H 6    | GOOD! LAYUP by GRAY, VIVIAN [PNT]     |

VISITORS: Abilene Wylie Time Score Margin HOME: Argyle

00:02

ASSIST by RALSTON, MADISON

Abilene Wylie 8, Argyle 14

| Period 1-only | In<br>Paint | Off<br>T/O | 2nd<br>Chance | Fast<br>Break | Bench | 2222 |                        |
|---------------|-------------|------------|---------------|---------------|-------|------|------------------------|
| WYLIE         | 4           | 0          | 0             | 0             | 0     |      | Score tied - 0 times   |
| ARGYLE        | 8           | 2          | 4             | 0             | 0     |      | Lead changed - 2 times |