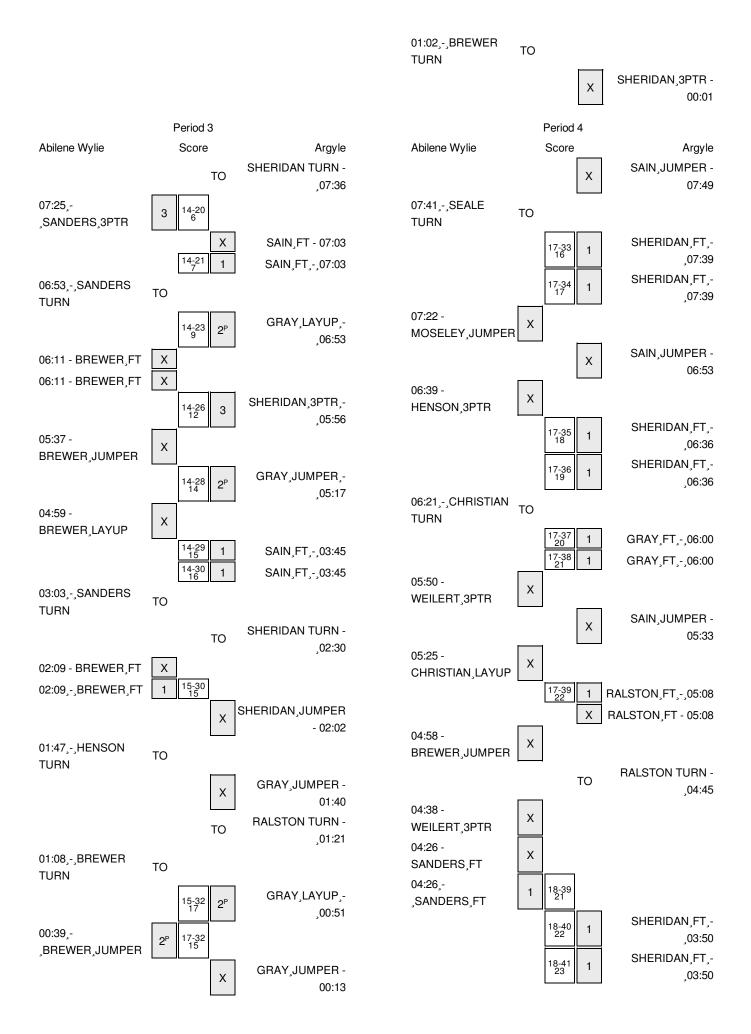

### Abilene Wylie vs Argyle 3/7/2015; 7:04 pm at San Antonio, TX (Alamodome) Period 2 Play-By-Play

| VISITORS: Abilene Wylie           | Time  | Score | Margin | HOME: Argyle                      |
|-----------------------------------|-------|-------|--------|-----------------------------------|
| SUB IN: HENSON,RAGAN              | 08:00 |       |        |                                   |
| SUB IN: MOSELEY, MAKAELA          | 08:00 |       |        |                                   |
| SUB OUT: SHIELDS, COURTNEY        | 08:00 |       |        |                                   |
| SUB OUT: CHRISTIAN,KINSEY         | 08:00 |       |        |                                   |
|                                   | 07:22 |       |        | MISSED LAYUP by GRAY, VIVIAN      |
| REBOUND (DEF) by MOSELEY, MAKAELA | 07:22 |       |        |                                   |
| TURNOVER by BREWER, BRITTANY      | 06:59 |       |        |                                   |
|                                   | 06:48 |       |        | MISSED LAYUP by GRAY, VIVIAN      |
|                                   | 06:48 |       |        | REBOUND (OFF) by GRAY, VIVIAN     |
|                                   | 06:42 |       |        | MISSED 3PTR by SHERIDAN, JESSE    |
| REBOUND (DEF) by BREWER, BRITTANY | 06:42 |       |        |                                   |
| MISSED 3PTR by WEILERT,LONDON     | 06:23 |       |        |                                   |
|                                   | 06:23 |       |        | REBOUND (DEF) by GRAY, OLIVIA     |
|                                   | 06:00 |       |        | MISSED JUMPER by SAIN, DELANY     |
| REBOUND (DEF) by WEILERT, LONDON  | 06:00 |       |        |                                   |
| MISSED JUMPER by MOSELEY, MAKAELA | 05:49 |       |        |                                   |
|                                   | 05:49 |       |        | BLOCK by GRAY, VIVIAN             |
|                                   | 05:46 |       |        | REBOUND (DEF) by GRAY, VIVIAN     |
|                                   | 05:43 |       |        | MISSED LAYUP by RALSTON, MADISON  |
|                                   | 05:43 |       |        | REBOUND (OFF) by GRAY, VIVIAN     |
|                                   | 05:37 |       |        | MISSED JUMPER by GRAY, VIVIAN     |
| BLOCK by WEILERT, LONDON          | 05:37 |       |        |                                   |
| REBOUND (DEF) by WEILERT,LONDON   | 05:34 |       |        |                                   |
| TURNOVER by WEILERT, LONDON       | 05:32 |       |        |                                   |
| FOUL by WEILERT, LONDON           | 05:32 |       |        |                                   |
|                                   | 05:10 | 16-8  | H 8    | GOOD! LAYUP by GRAY, VIVIAN [PNT] |
| MISSED 3PTR by WEILERT,LONDON     | 05:01 |       |        |                                   |
|                                   | 05:01 |       |        | REBOUND (DEF) by TEAM             |
|                                   | 04:35 | 18-8  | H 10   | GOOD! LAYUP by GRAY, VIVIAN [PNT] |
| TIMEOUT 30SEC                     | 04:28 |       |        |                                   |
| TIMEOUT media                     | 04:28 |       |        |                                   |
| SUB IN: WHITE, DAYLEE             | 04:28 |       |        |                                   |
| SUB OUT: HENSON,RAGAN             | 04:28 |       |        |                                   |
| MISSED JUMPER by BREWER, BRITTANY | 04:17 |       |        |                                   |
|                                   | 04:17 |       |        | REBOUND (DEF) by RALSTON, MADISON |
|                                   | 04:05 |       |        | MISSED 3PTR by GRAY,OLIVIA        |
| REBOUND (DEF) by SANDERS, PEYTON  | 04:05 |       |        |                                   |
|                                   | 03:30 |       |        | FOUL by GRAY,OLIVIA               |
| GOOD! FT by SANDERS, PEYTON       | 03:30 | 18-9  | H 9    |                                   |
| GOOD! FT by SANDERS, PEYTON       | 03:30 | 18-10 | H 8    |                                   |
|                                   | 02:56 |       |        | MISSED JUMPER by SHERIDAN, JESSE  |
| BLOCK by BREWER, BRITTANY         | 02:56 |       |        |                                   |
|                                   | 02:53 |       |        | REBOUND (OFF) by TEAM             |
| SUB IN: CHRISTIAN,KINSEY          | 02:53 |       |        |                                   |
| SUB OUT: SANDERS,PEYTON           | 02:53 |       |        |                                   |
|                                   | 02:51 | 20-10 | H 10   | GOOD! LAYUP by GRAY, VIVIAN [PNT] |
|                                   | 02:51 |       |        | ASSIST by GRAY,OLIVIA             |

| VISITORS: Abilene Wylie           | Time  | Score | Margin | HOME: Argyle                      |
|-----------------------------------|-------|-------|--------|-----------------------------------|
| MISSED LAYUP by WHITE, DAYLEE     | 02:37 |       |        |                                   |
|                                   | 02:37 |       |        | BLOCK by RALSTON, MADISON         |
|                                   | 02:34 |       |        | REBOUND (DEF) by RALSTON, MADISON |
|                                   | 02:22 |       |        | TURNOVER by GRAY, VIVIAN          |
| STEAL by WHITE, DAYLEE            | 02:20 |       |        |                                   |
|                                   | 02:17 |       |        | FOUL by GRAY, VIVIAN              |
|                                   | 02:15 |       |        | FOUL by GRAY,OLIVIA               |
| GOOD! FT by BREWER, BRITTANY      | 02:15 | 20-11 | H 9    |                                   |
| MISSED FT by BREWER, BRITTANY     | 02:15 |       |        |                                   |
|                                   | 02:15 |       |        | REBOUND (DEF) by GRAY, VIVIAN     |
|                                   | 01:56 |       |        | TURNOVER by SAIN, DELANY          |
| STEAL by CHRISTIAN,KINSEY         | 01:56 |       |        |                                   |
| MISSED JUMPER by BREWER, BRITTANY | 01:42 |       |        |                                   |
|                                   | 01:42 |       |        | REBOUND (DEF) by GRAY, VIVIAN     |
|                                   | 01:19 |       |        | MISSED JUMPER by SAIN, DELANY     |
| REBOUND (DEF) by CHRISTIAN,KINSEY | 01:19 |       |        |                                   |
| TURNOVER by BREWER, BRITTANY      | 01:02 |       |        |                                   |
| FOUL by CHRISTIAN,KINSEY          | 00:36 |       |        |                                   |
| SUB IN: SANDERS, PEYTON           | 00:36 |       |        |                                   |
| SUB OUT: CHRISTIAN,KINSEY         | 00:36 |       |        |                                   |
|                                   | 00:01 |       |        | MISSED 3PTR by SHERIDAN, JESSE    |
| REBOUND (DEF) by MOSELEY, MAKAELA | 00:01 |       |        |                                   |

### Abilene Wylie 11, Argyle 20

|               | Period 2-only | ln    | Off | 2nd    | Fast  |       |      |                        |
|---------------|---------------|-------|-----|--------|-------|-------|------|------------------------|
| Period 2-only |               | Paint | T/O | Chance | Break | Bench | 3333 |                        |
|               | WYLIE         | 0     | 1   | 0      | 0     | 0     |      | Score tied - 0 times   |
|               | ARGYLE        | 6     | 2   | 2      | 0     | 0     |      | Lead changed - 0 times |

# Abilene Wylie vs Argyle 3/7/2015; 7:04 pm at San Antonio, TX (Alamodome) Period 3 Play-By-Play

| VISITORS: Abilene Wylie           | Time  | Score | Margin | HOME: Argyle                       |
|-----------------------------------|-------|-------|--------|------------------------------------|
|                                   | 07:36 |       |        | TURNOVER by SHERIDAN, JESSE        |
| STEAL by SANDERS, PEYTON          | 07:36 |       |        |                                    |
| GOOD! 3PTR by SANDERS,PEYTON      | 07:25 | 20-14 | H 6    |                                    |
| ASSIST by SHIELDS, COURTNEY       | 07:25 |       |        |                                    |
| FOUL by WEILERT, LONDON           | 07:03 |       |        |                                    |
|                                   | 07:03 |       |        | MISSED FT by SAIN, DELANY          |
|                                   | 07:03 |       |        | REBOUND (DEADB) by TEAM            |
|                                   | 07:03 | 21-14 | H 7    | GOOD! FT by SAIN, DELANY           |
| TURNOVER by SANDERS, PEYTON       | 06:53 |       |        |                                    |
| FOUL by SANDERS, PEYTON           | 06:53 |       |        |                                    |
|                                   | 06:53 | 23-14 | H 9    | GOOD! LAYUP by GRAY, VIVIAN [PNT]  |
|                                   | 06:11 |       |        | FOUL by SAIN, DELANY               |
| MISSED FT by BREWER, BRITTANY     | 06:11 |       |        |                                    |
| REBOUND (DEADB) by TEAM           | 06:11 |       |        |                                    |
| MISSED FT by BREWER, BRITTANY     | 06:11 |       |        |                                    |
|                                   | 06:11 |       |        | REBOUND (DEF) by GRAY, OLIVIA      |
|                                   | 05:56 | 26-14 | H 12   | GOOD! 3PTR by SHERIDAN, JESSE      |
| MISSED JUMPER by BREWER, BRITTANY | 05:37 |       |        |                                    |
|                                   | 05:37 |       |        | REBOUND (DEF) by GRAY, VIVIAN      |
|                                   | 05:17 | 28-14 | H 14   | GOOD! JUMPER by GRAY, VIVIAN [PNT] |
| MISSED LAYUP by BREWER, BRITTANY  | 04:59 |       |        |                                    |
|                                   | 04:59 |       |        | REBOUND (DEF) by GRAY, VIVIAN      |
| FOUL by CHRISTIAN,KINSEY          | 04:01 |       |        |                                    |
| SUB IN: SEALE, SHANNON            | 04:01 |       |        |                                    |
| SUB IN: GARCIA,MADI               | 04:01 |       |        |                                    |
| SUB OUT: WEILERT,LONDON           | 04:01 |       |        |                                    |
| SUB OUT: SHIELDS, COURTNEY        | 04:01 |       |        |                                    |
| FOUL by SANDERS, PEYTON           | 03:45 |       |        |                                    |
|                                   | 03:45 |       |        | TIMEOUT media                      |
|                                   | 03:45 | 29-14 | H 15   | GOOD! FT by SAIN, DELANY           |
|                                   | 03:45 | 30-14 | H 16   | GOOD! FT by SAIN, DELANY           |
| TURNOVER by SANDERS, PEYTON       | 03:03 |       |        |                                    |
|                                   | 03:01 |       |        | STEAL by GRAY, VIVIAN              |
| FOUL by SEALE, SHANNON            | 02:45 |       |        |                                    |
| SUB IN: HENSON,RAGAN              | 02:45 |       |        |                                    |
| SUB OUT: CHRISTIAN,KINSEY         | 02:45 |       |        |                                    |
|                                   | 02:30 |       |        | TURNOVER by SHERIDAN, JESSE        |
|                                   | 02:09 |       |        | FOUL by GRAY, VIVIAN               |
| MISSED FT by BREWER, BRITTANY     | 02:09 |       |        |                                    |
| REBOUND (DEADB) by TEAM           | 02:09 |       |        |                                    |
| GOOD! FT by BREWER, BRITTANY      | 02:09 | 30-15 | H 15   |                                    |
|                                   | 02:02 |       |        | MISSED JUMPER by SHERIDAN, JESSE   |
| REBOUND (DEF) by SANDERS, PEYTON  | 02:02 |       |        |                                    |
| TURNOVER by HENSON, RAGAN         | 01:47 |       |        |                                    |
|                                   | 01:40 |       |        | MISSED JUMPER by GRAY, VIVIAN      |
| BLOCK by BREWER, BRITTANY         | 01:40 |       |        |                                    |
|                                   | 01:36 |       |        | REBOUND (OFF) by GRAY, OLIVIA      |

| VISITORS: Abilene Wylie                | Time  | Score | Margin | HOME: Argyle                      |
|----------------------------------------|-------|-------|--------|-----------------------------------|
| FOUL by SEALE, SHANNON                 | 01:32 |       |        |                                   |
|                                        | 01:21 |       |        | TURNOVER by RALSTON, MADISON      |
| TURNOVER by BREWER, BRITTANY           | 01:08 |       |        |                                   |
|                                        | 01:05 |       |        | STEAL by SHERIDAN, JESSE          |
|                                        | 01:02 |       |        | TIMEOUT 30SEC                     |
|                                        | 00:51 | 32-15 | H 17   | GOOD! LAYUP by GRAY, VIVIAN [PNT] |
| GOOD! JUMPER by BREWER, BRITTANY [PNT] | 00:39 | 32-17 | H 15   |                                   |
|                                        | 00:13 |       |        | MISSED JUMPER by GRAY, OLIVIA     |
|                                        | 00:13 |       |        | REBOUND (OFF) by GRAY, VIVIAN     |
|                                        | 00:06 |       |        | MISSED JUMPER by GRAY, VIVIAN     |
| REBOUND (DEF) by SANDERS, PEYTON       | 00:06 |       |        |                                   |

Abilene Wylie 25, Argyle 46

| Period 3-only | ln    | Off | 2nd    | Fast  |       |      |                        |
|---------------|-------|-----|--------|-------|-------|------|------------------------|
| Period 3-only | Paint | T/O | Chance | Break | Bench | 3333 |                        |
| WYLIE         | 2     | 4   | 0      | 0     | 0     |      | Score tied - 0 times   |
| ARGYLE        | 6     | 4   | 0      | 0     | 0     |      | Lead changed - 0 times |