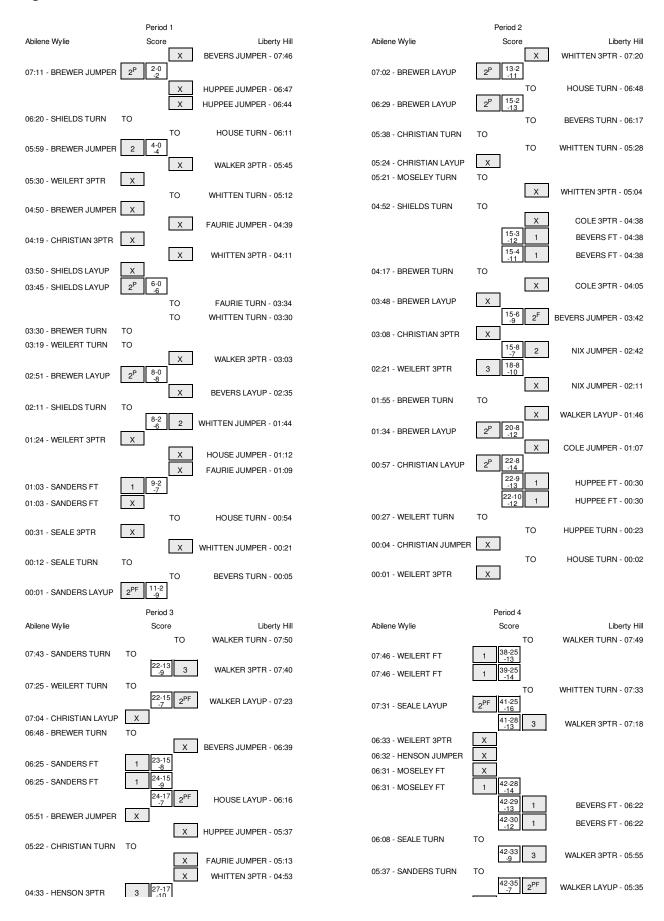

#### Abilene Wylie vs Liberty Hill 3/6/2015; 3:43 pm at San Antonio, TX (Alamadome) Period 1 Play-By-Play

| VISITORS: Abilene Wylie                            | Time           | Score | Margin | HOME: Liberty Hill                  |
|----------------------------------------------------|----------------|-------|--------|-------------------------------------|
|                                                    | 07:46          |       |        | MISSED JUMPER by BEVERS,BAYLIE      |
| BLOCK by BREWER, BRITTANY                          | 07:46          |       |        |                                     |
| REBOUND (DEF) by SANDERS, PEYTON                   | 07:45          |       |        |                                     |
| GOOD! JUMPER by BREWER, BRITTANY                   | 07:11          | 0-2   | V 2    |                                     |
|                                                    | 06:47          |       |        | MISSED JUMPER by HUPPEE, MEGAN      |
| BLOCK by CHRISTIAN, KINSEY                         | 06:47          |       |        |                                     |
|                                                    | 06:45          |       |        | REBOUND (OFF) by HUPPEE, MEGAN      |
|                                                    | 06:44          |       |        | MISSED JUMPER by HUPPEE, MEGAN      |
| BLOCK by BREWER, BRITTANY                          | 06:44          |       |        | •                                   |
| REBOUND (DEF) by WEILERT, LONDON                   | 06:41          |       |        |                                     |
|                                                    | 06:31          |       |        | FOUL by BEVERS,BAYLIE               |
| TURNOVER by SHIELDS, COURTNEY                      | 06:20          |       |        |                                     |
|                                                    | 06:11          |       |        | TURNOVER by HOUSE,BRIDGETT          |
| STEAL by CHRISTIAN, KINSEY                         | 06:11          |       |        | 10.1110 12.119) 110 002,51115 02.11 |
| GOOD! JUMPER by BREWER, BRITTANY                   | 05:59          | 0-4   | V 4    |                                     |
| ASSIST by WEILERT, LONDON                          | 05:59          | 0 4   | * -    |                                     |
| Addid by Weitern, Edward                           | 05:45          |       |        | MISSED 2DTD by WALKED ASHLEE        |
| DEPOLIND (DEE) by TEAM                             | 05:45          |       |        | MISSED 3PTR by WALKER,ASHLEE        |
| REBOUND (DEF) by TEAM                              |                |       |        |                                     |
| MISSED 3PTR by WEILERT, LONDON                     | 05:30          |       |        | DEDOUND (DEE) htt DEVEDO DAY(LIE    |
|                                                    | 05:30          |       |        | REBOUND (DEF) by BEVERS,BAYLIE      |
|                                                    | 05:12          |       |        | TURNOVER by WHITTEN, SHELBY         |
|                                                    | 05:12          |       |        | SUB IN: COLE,CHELSEA                |
|                                                    | 05:12          |       |        | SUB IN: FAURIE,KANDYN               |
|                                                    | 05:12          |       |        | SUB OUT: HOUSE,BRIDGETT             |
|                                                    | 05:12          |       |        | SUB OUT: HUPPEE,MEGAN               |
| MISSED JUMPER by BREWER, BRITTANY                  | 04:50          |       |        |                                     |
|                                                    | 04:50          |       |        | REBOUND (DEF) by FAURIE, KANDYN     |
|                                                    | 04:39          |       |        | MISSED JUMPER by FAURIE,KANDYN      |
| REBOUND (DEF) by SANDERS,PEYTON                    | 04:39          |       |        |                                     |
| MISSED 3PTR by CHRISTIAN, KINSEY                   | 04:19          |       |        |                                     |
|                                                    | 04:19          |       |        | REBOUND (DEF) by FAURIE, KANDYN     |
|                                                    | 04:11          |       |        | MISSED 3PTR by WHITTEN,SHELBY       |
| REBOUND (DEF) by SHIELDS, COURTNEY                 | 04:11          |       |        |                                     |
|                                                    | 04:00          |       |        | FOUL by WALKER, ASHLEE              |
| MISSED LAYUP by SHIELDS, COURTNEY                  | 03:50          |       |        | , , ,                               |
|                                                    | 03:50          |       |        | BLOCK by FAURIE,KANDYN              |
| REBOUND (OFF) by SHIELDS,COURTNEY                  | 03:47          |       |        | , <u>,</u> <u></u> ,,               |
| GOOD! LAYUP by SHIELDS, COURTNEY                   | 03:45          | 0-6   | V 6    |                                     |
| doos. Emor by oneEso, occumen                      | 03:34          | 0.0   |        | TURNOVER by FAURIE,KANDYN           |
| STEAL by BREWER, BRITTANY                          | 03:33          |       |        | TOTALO VETTOS TATOLICE, INVINE      |
| OTENE BY BILEWEIL, BILLTIANT                       | 03:30          |       |        | TURNOVED by WHITTEN CHELDY          |
| TURNOVER IN REFINED PRITTANIV                      |                |       |        | TURNOVER by WHITTEN,SHELBY          |
| TURNOVER by BREWER, BRITTANY                       | 03:30          |       |        |                                     |
| TIMEOUT MEDIA                                      | 03:30          |       |        |                                     |
|                                                    | 03:29          |       |        | STEAL by WHITTEN,SHELBY             |
| TURNOVER by WEILERT, LONDON                        | 03:19          |       |        |                                     |
|                                                    | 03:03          |       |        | MISSED 3PTR by WALKER,ASHLEE        |
| REBOUND (DEF) by WEILERT, LONDON                   | 03:03          |       |        |                                     |
| GOOD! LAYUP by BREWER,BRITTANY                     | 02:51          | 0-8   | V 8    |                                     |
| ASSIST by CHRISTIAN,KINSEY                         | 02:51          |       |        |                                     |
|                                                    | 02:35          |       |        | MISSED LAYUP by BEVERS,BAYLIE       |
| REBOUND (DEF) by SHIELDS, COURTNEY                 | 02:35          |       |        |                                     |
|                                                    | 02:25          |       |        | FOUL by WHITTEN,SHELBY              |
| SUB IN: HENSON,RAGAN                               | 02:25          |       |        |                                     |
| SUB OUT: CHRISTIAN,KINSEY                          | 02:25          |       |        |                                     |
|                                                    | 02:25          |       |        | SUB IN: HOUSE,BRIDGETT              |
|                                                    | 02:25          |       |        | SUB IN: BOLICK,AMANDA               |
|                                                    | 02:25          |       |        | SUB OUT: BEVERS,BAYLIE              |
|                                                    | 02:25          |       |        | SUB OUT: WALKER,ASHLEE              |
| TURNOVER by SHIELDS COURTNEY                       | 02:25          |       |        | SUB OUT. WALKER, ASPILEE            |
| TURNOVER by SHIELDS, COURTNEY                      | 02:11          | 2-8   | V 6    | COOR HIMDER L. WHITTEN OUT BY       |
| MICCED OPTE by WEILEDT LONDON                      |                | 2-0   | V O    | GOOD! JUMPER by WHITTEN,SHELBY      |
| MISSED 3PTR by WEILERT,LONDON                      | 01:24          |       |        | DEDOUBLE (DEE) by DOLLOW WITH       |
|                                                    | 01:24          |       |        | REBOUND (DEF) by BOLICK, AMANDA     |
|                                                    | 01:12          |       |        | MISSED JUMPER by HOUSE,BRIDGETT     |
|                                                    | 01:12          |       |        | REBOUND (OFF) by FAURIE,KANDYN      |
|                                                    | 01:09          |       |        | MISSED JUMPER by FAURIE,KANDYN      |
| BLOCK by BREWER, BRITTANY                          | 01:09          |       |        |                                     |
| REBOUND (DEF) by SANDERS,PEYTON                    | 01:07          |       |        |                                     |
|                                                    | 01:03          |       |        | FOUL by HOUSE,BRIDGETT              |
| GOOD! FT by SANDERS, PEYTON                        | 01:03          | 2-9   | V 7    |                                     |
| MISSED FT by SANDERS,PEYTON                        | 01:03          |       |        |                                     |
|                                                    | 01:03          |       |        | REBOUND (DEF) by WHITTEN,SHELBY     |
| OUR IN MOOFI EVANAVAELA                            | 01:03          |       |        |                                     |
| SUB IN: MOSELEY, MAKAELA                           |                |       |        |                                     |
| SUB IN: MOSELEY, MAKAELA<br>SUB IN: SEALE, SHANNON | 01:03          |       |        |                                     |
|                                                    | 01:03<br>01:03 |       |        |                                     |

| SUB OUT: SHIELDS, COURTNEY        | 01:03 |      |     |                                  |
|-----------------------------------|-------|------|-----|----------------------------------|
|                                   | 00:54 |      |     | TURNOVER by HOUSE, BRIDGETT      |
| MISSED 3PTR by SEALE, SHANNON     | 00:31 |      |     |                                  |
|                                   | 00:31 |      |     | REBOUND (DEF) by FAURIE, KANDYN  |
|                                   | 00:21 |      |     | MISSED JUMPER by WHITTEN, SHELBY |
| REBOUND (DEF) by MOSELEY, MAKAELA | 00:21 |      |     |                                  |
| TURNOVER by SEALE, SHANNON        | 00:12 |      |     |                                  |
|                                   | 00:12 |      |     | SUB IN: CHENEY,MADELINE          |
|                                   | 00:12 |      |     | SUB IN: BEVERS,BAYLIE            |
|                                   | 00:12 |      |     | SUB IN: WALKER, ASHLEE           |
|                                   | 00:12 |      |     | SUB IN: HUPPEE,MEGAN             |
|                                   | 00:12 |      |     | SUB OUT: WHITTEN,SHELBY          |
|                                   | 00:12 |      |     | SUB OUT: COLE,CHELSEA            |
|                                   | 00:12 |      |     | SUB OUT: FAURIE,KANDYN           |
|                                   | 00:12 |      |     | SUB OUT: BOLICK,AMANDA           |
|                                   | 00:05 |      |     | TURNOVER by BEVERS, BAYLIE       |
| STEAL by SANDERS, PEYTON          | 00:04 |      |     |                                  |
| GOOD! LAYUP by SANDERS,PEYTON     | 00:01 | 2-11 | V 9 |                                  |

#### Abilene Wylie 11, Liberty Hill 2

| Period 1-only | In<br>Paint | Off<br>T/O | 2nd<br>Chance | Fast<br>Break | Bench |                        |
|---------------|-------------|------------|---------------|---------------|-------|------------------------|
| Abilene Wylie | 8           | 4          | 2             | 2             | 0     | Score tied - 0 times   |
| Liberty Hill  | 0           | 2          | 0             | 0             | 0     | Lead changed - 0 times |