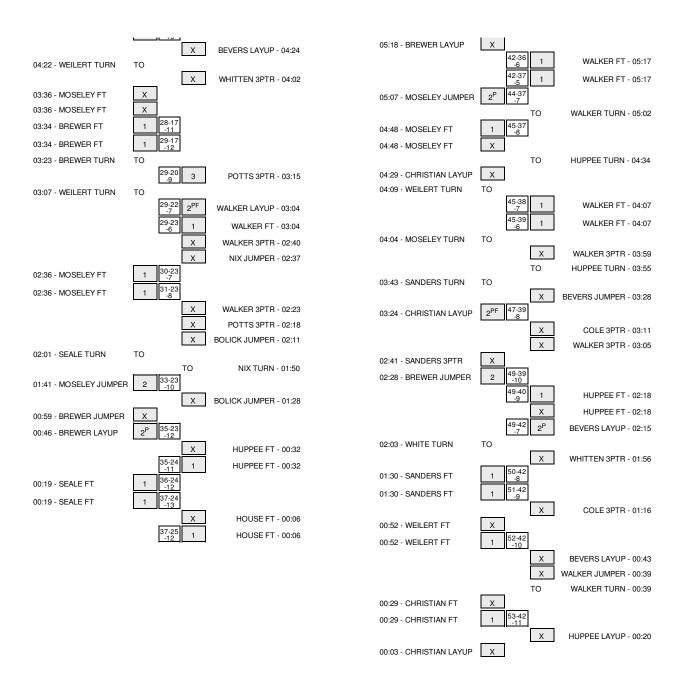

Officials: Rodney simms, Ben Pickney, Jason Phillips Technical Fouls: Abilene Wylie- None. Liberty Hill- None.

Attendance: 3714

Game 10 - Conference 4A Semifinal

| Score by periods | 1st | 2nd | 3rd | 4th | Total |
|------------------|-----|-----|-----|-----|-------|
| Abilene Wylie    | 11  | 11  | 15  | 16  | 53    |
| Liberty Hill     | 2   | 8   | 15  | 17  | 42    |