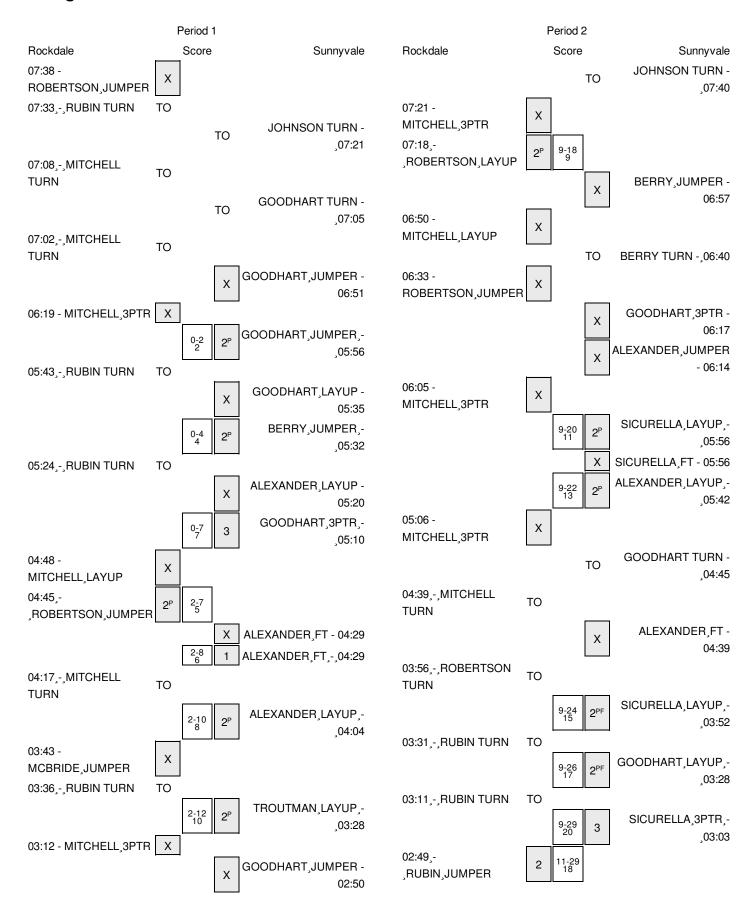

#### Rockdale vs Sunnyvale 3/5/2015; 3:25 pm at San Antonio, TX (Alamodome) Period 1 Play-By-Play

| VISITORS: Rockdale                         | Time  | Score | Margin | HOME: Sunnyvale                       |
|--------------------------------------------|-------|-------|--------|---------------------------------------|
| MISSED JUMPER by ROBERTSON, DE'JHORIA      | 07:38 |       |        |                                       |
| REBOUND (OFF) by RUBIN, JASIA              | 07:38 |       |        |                                       |
| TURNOVER by RUBIN, JASIA                   | 07:33 |       |        |                                       |
|                                            | 07:33 |       |        | STEAL by SICURELLA,KARAH              |
|                                            | 07:21 |       |        | TURNOVER by JOHNSON, BRIA             |
| TURNOVER by MITCHELL, VELMA                | 07:08 |       |        |                                       |
|                                            | 07:05 |       |        | TURNOVER by GOODHART, GRACE           |
| STEAL by MITCHELL, VELMA                   | 07:04 |       |        |                                       |
| FOUL by MITCHELL, VELMA                    | 07:02 |       |        |                                       |
| TURNOVER by MITCHELL, VELMA                | 07:02 |       |        |                                       |
|                                            | 06:51 |       |        | MISSED JUMPER by GOODHART, GRACE      |
| REBOUND (DEF) by MITCHELL, VELMA           | 06:51 |       |        |                                       |
| MISSED 3PTR by MITCHELL, VELMA             | 06:19 |       |        |                                       |
|                                            | 06:19 |       |        | REBOUND (DEF) by SICURELLA,KARAH      |
| FOUL by GREEN,IKERIA                       | 06:17 |       |        |                                       |
|                                            | 05:56 | 2-0   | H 2    | GOOD! JUMPER by GOODHART, GRACE [PNT] |
| TURNOVER by RUBIN, JASIA                   | 05:43 |       |        |                                       |
|                                            | 05:42 |       |        | STEAL by JOHNSON,BRIA                 |
|                                            | 05:35 |       |        | MISSED LAYUP by GOODHART,GRACE        |
|                                            | 05:35 |       |        | REBOUND (OFF) by BERRY, LESLIE        |
|                                            | 05:32 | 4-0   | H 4    | GOOD! JUMPER by BERRY, LESLIE [PNT]   |
| TURNOVER by RUBIN, JASIA                   | 05:24 |       |        |                                       |
|                                            | 05:23 |       |        | STEAL by ALEXANDER,IVY                |
|                                            | 05:20 |       |        | MISSED LAYUP by ALEXANDER, IVY        |
|                                            | 05:20 |       |        | REBOUND (OFF) by TEAM                 |
|                                            | 05:10 | 7-0   | H 7    | GOOD! 3PTR by GOODHART,GRACE          |
|                                            | 05:10 |       |        | ASSIST by SICURELLA,KARAH             |
|                                            | 04:59 |       |        | FOUL by BERRY,LESLIE                  |
| MISSED LAYUP by MITCHELL, VELMA            | 04:48 |       |        |                                       |
| REBOUND (OFF) by ROBERTSON, DE'JHORIA      | 04:48 |       |        |                                       |
| GOOD! JUMPER by ROBERTSON, DE'JHORIA [PNT] | 04:45 | 7-2   | H 5    |                                       |
| FOUL by MCBRIDE, JAMIERE                   | 04:29 |       |        |                                       |
|                                            | 04:29 |       |        | MISSED FT by ALEXANDER,IVY            |
|                                            | 04:29 |       |        | REBOUND (DEADB) by TEAM               |
|                                            | 04:29 | 8-2   | H 6    | GOOD! FT by ALEXANDER,IVY             |
| TURNOVER by MITCHELL, VELMA                | 04:17 |       |        |                                       |
|                                            | 04:16 |       |        | STEAL by ALEXANDER,IVY                |
|                                            | 04:04 | 10-2  | H 8    | GOOD! LAYUP by ALEXANDER, IVY [PNT]   |
|                                            | 04:04 |       |        | ASSIST by SICURELLA,KARAH             |
|                                            | 03:49 |       |        | FOUL by BERRY, LESLIE                 |
| TIMEOUT media                              | 03:49 |       |        |                                       |
|                                            | 03:49 |       |        | SUB IN: TROUTMAN,KINSLEY              |
|                                            | 03:49 |       |        | SUB OUT: BERRY,LESLIE                 |
| MISSED JUMPER by MCBRIDE, JAMIERE          | 03:43 |       |        |                                       |
| REBOUND (OFF) by RUBIN, JASIA              | 03:43 |       |        |                                       |
| TURNOVER by RUBIN, JASIA                   | 03:36 |       |        |                                       |
|                                            | 03:33 |       |        | STEAL by JOHNSON,BRIA                 |

| VISITORS: Rockdale                    | Time  | Score | Margin | HOME: Sunnyvale                       |
|---------------------------------------|-------|-------|--------|---------------------------------------|
|                                       | 03:28 | 12-2  | H 10   | GOOD! LAYUP by TROUTMAN,KINSLEY [PNT] |
|                                       | 03:28 |       |        | ASSIST by GOODHART, GRACE             |
| MISSED 3PTR by MITCHELL, VELMA        | 03:12 |       |        |                                       |
|                                       | 03:12 |       |        | REBOUND (DEF) by TEAM                 |
|                                       | 02:50 |       |        | MISSED JUMPER by GOODHART, GRACE      |
|                                       | 02:50 |       |        | REBOUND (OFF) by GOODHART, GRACE      |
| FOUL by RUBIN, JASIA                  | 02:47 |       |        |                                       |
|                                       | 02:44 |       |        | MISSED JUMPER by GOODHART, GRACE      |
|                                       | 02:44 |       |        | REBOUND (OFF) by TROUTMAN, KINSLEY    |
|                                       | 02:38 | 14-2  | H 12   | GOOD! JUMPER by JOHNSON,BRIA          |
|                                       | 02:38 |       |        | ASSIST by TROUTMAN, KINSLEY           |
| MISSED 3PTR by MITCHELL, VELMA        | 02:24 |       |        |                                       |
|                                       | 02:24 |       |        | REBOUND (DEF) by TROUTMAN, KINSLEY    |
|                                       | 02:05 | 16-2  | H 14   | GOOD! LAYUP by GOODHART, GRACE [PNT]  |
| MISSED JUMPER by GREEN,IKERIA         | 01:49 |       |        |                                       |
| REBOUND (OFF) by MITCHELL, VELMA      | 01:49 |       |        |                                       |
| MISSED LAYUP by RUBIN,JASIA           | 01:41 |       |        |                                       |
| REBOUND (OFF) by MCBRIDE, JAMIERE     | 01:41 |       |        |                                       |
| GOOD! LAYUP by MCBRIDE, JAMIERE [PNT] | 01:39 | 16-4  | H 12   |                                       |
|                                       | 01:30 |       |        | MISSED JUMPER by ALEXANDER, IVY       |
| REBOUND (DEF) by ROBERTSON, DE'JHORIA | 01:30 |       |        |                                       |
|                                       | 01:22 |       |        | FOUL by ALEXANDER, IVY                |
|                                       | 01:19 |       |        | FOUL by GOODHART, GRACE               |
| MISSED LAYUP by MITCHELL, VELMA       | 01:12 |       |        |                                       |
|                                       | 01:12 |       |        | REBOUND (DEF) by GOODHART, GRACE      |
| FOUL by MCBRIDE, JAMIERE              | 01:09 |       |        |                                       |
|                                       | 00:55 |       |        | MISSED JUMPER by SICURELLA, KARAH     |
| REBOUND (DEF) by MITCHELL, VELMA      | 00:55 |       |        |                                       |
|                                       | 00:51 |       |        | FOUL by ALEXANDER, IVY                |
|                                       | 00:51 |       |        | SUB IN: ALLEN, GABRIELLE              |
|                                       | 00:51 |       |        | SUB OUT: ALEXANDER,IVY                |
| MISSED LAYUP by RUBIN,JASIA           | 00:36 |       |        |                                       |
| REBOUND (OFF) by GREEN, IKERIA        | 00:36 |       |        |                                       |
| GOOD! 3PTR by MCBRIDE, JAMIERE        | 00:31 | 16-7  | H 9    |                                       |
| FOUL by MITCHELL, VELMA               | 00:02 |       |        |                                       |
|                                       | 00:02 | 17-7  | H 10   | GOOD! FT by JOHNSON,BRIA              |
|                                       | 00:02 | 18-7  | H 11   | GOOD! FT by JOHNSON,BRIA              |
|                                       |       |       |        |                                       |

#### Rockdale 7, Sunnyvale 18

| Period 1-only | ln<br> | Off | 2nd    | Fast  | _     | 2222 |                        |
|---------------|--------|-----|--------|-------|-------|------|------------------------|
| •             | Paint  | T/O | Chance | Break | Bench | ,,,, |                        |
| ROCKDALE      |        | 0   | 7      |       | 0     |      | Score tied - 0 times   |
| SUNNYVAL      |        | 9   | 7      |       | 2     |      | Lead changed - 0 times |