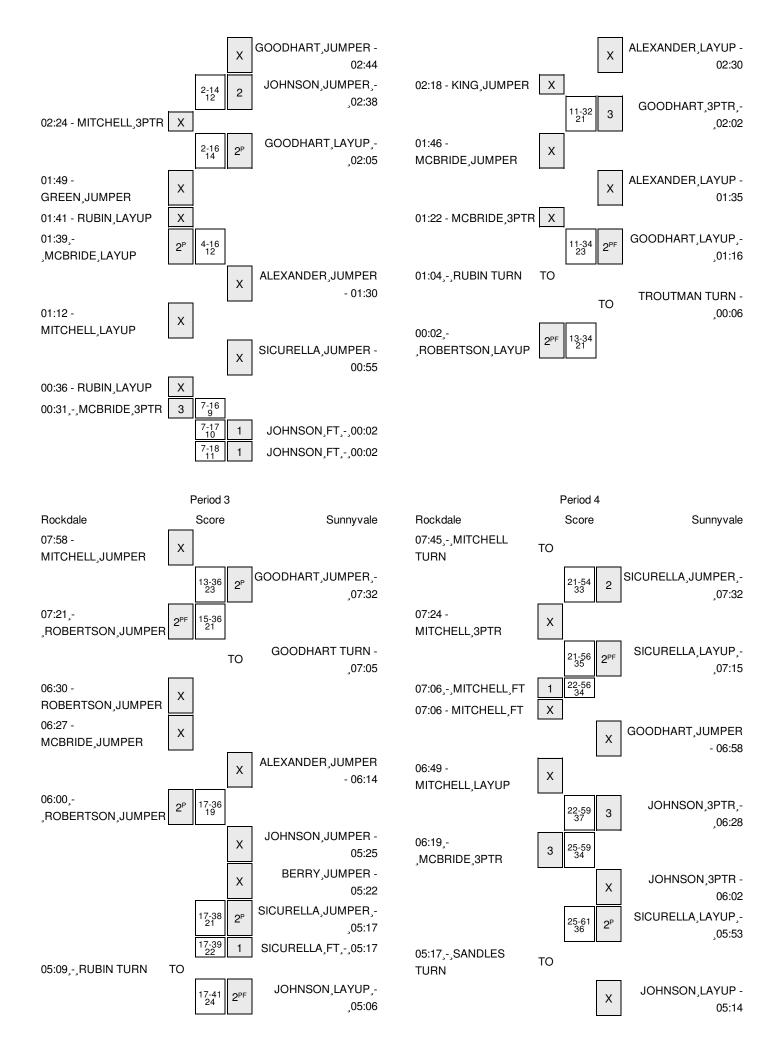

0:22 |       |        |                                       |
|                                      | 00:22 |       |        | REBOUND (DEF) by ALLEN, GABRIELLE     |

#### Rockdale 27, Sunnyvale 71

| Period 4-only | In<br>Paint | Off<br>T/O | 2nd<br>Chance | Fast<br>Break | Bench | <b>3333</b> |                        |
|---------------|-------------|------------|---------------|---------------|-------|-------------|------------------------|
| ROCKDALE      |             | 0          | 2             |               | 0     |             | Score tied - 0 times   |
| SUNNYVAL      |             | 4          | 2             |               | 2     |             | Lead changed - 0 times |

## Rockdale vs Sunnyvale 3/5/2015; 3:25 pm at San Antonio, TX (Alamodome) Scoring/Runs Reference





| 04:52¸-¸RUBIN TURN                            | ТО     |                         |                                          | 05:04 - MCBRIDE,3PTF       | X   |                                              |                             |
|-----------------------------------------------|--------|-------------------------|------------------------------------------|----------------------------|-----|----------------------------------------------|-----------------------------|
|                                               |        | X                       | ALEXANDER, JUMPER<br>- 04:36             |                            |     | X                                            | JOHNSON,3PTR -<br>04:46     |
| 04:19 -                                       | Х      |