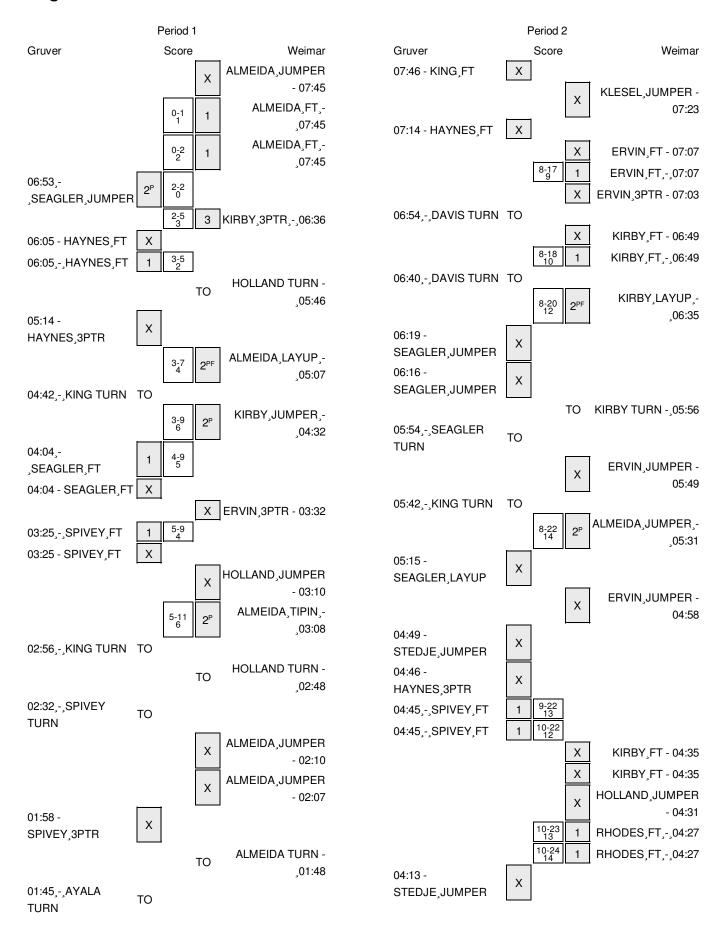

## Gruver vs Weimar 3/6/2015; 10:34 am at San Antonio, TX (Alamodome) Period 1 Play-By-Play

| VISITORS: Gruver                       | Time  | Score | Margin | HOME: Weimar                            |
|----------------------------------------|-------|-------|--------|-----------------------------------------|
|                                        | 07:45 |       |        | MISSED JUMPER by ALMEIDA, SUMMER        |
| BLOCK by SPIVEY, HADLEE                | 07:45 |       |        |                                         |
|                                        | 07:45 |       |        | REBOUND (OFF) by HOLLAND,EMMA           |
| FOUL by SPIVEY, HADLEE                 | 07:45 |       |        |                                         |
|                                        | 07:45 | 1-0   | H 1    | GOOD! FT by ALMEIDA, SUMMER             |
|                                        | 07:45 | 2-0   | H 2    | GOOD! FT by ALMEIDA, SUMMER             |
| GOOD! JUMPER by SEAGLER, BRENNYN [PNT] | 06:53 | 2-2   | Т      |                                         |
|                                        | 06:36 | 5-2   | H 3    | GOOD! 3PTR by KIRBY,JAZMINE             |
|                                        | 06:36 |       |        | ASSIST by HOLLAND,EMMA                  |
|                                        | 06:05 |       |        | FOUL by RHODES,BRIANNA                  |
| MISSED FT by HAYNES,REAGAN             | 06:05 |       |        |                                         |
| REBOUND (DEADB) by TEAM                | 06:05 |       |        |                                         |
| GOOD! FT by HAYNES,REAGAN              | 06:05 | 5-3   | H 2    |                                         |
|                                        | 06:05 |       |        | SUB IN: GARZA,JADE                      |
|                                        | 06:05 |       |        | SUB OUT: ERVIN,HUNTER                   |
|                                        | 05:46 |       |        | TURNOVER by HOLLAND,EMMA                |
| STEAL by SEAGLER,BRENNYN               | 05:45 |       |        |                                         |
| MISSED 3PTR by HAYNES,REAGAN           | 05:14 |       |        |                                         |
|                                        | 05:14 |       |        | REBOUND (DEF) by KIRBY, JAZMINE         |
|                                        | 05:07 | 7-3   | H 4    | GOOD! LAYUP by ALMEIDA, SUMMER [FB/PNT] |
|                                        | 05:07 |       |        | ASSIST by KIRBY,JAZMINE                 |
| FOUL by KING,KENNEDY                   | 04:42 |       |        |                                         |
| TURNOVER by KING, KENNEDY              | 04:42 |       |        |                                         |
|                                        | 04:42 |       |        | SUB IN: SIEWERT, JESSICA                |
|                                        | 04:42 |       |        | SUB OUT: GARZA,JADE                     |
|                                        | 04:32 | 9-3   | H 6    | GOOD! JUMPER by KIRBY, JAZMINE [PNT]    |
| TIMEOUT 30SEC                          | 04:25 |       |        |                                         |
| TIMEOUT MEDIA                          | 04:25 |       |        |                                         |
|                                        | 04:25 |       |        | SUB IN: GARZA,JAZZ                      |
|                                        | 04:25 |       |        | SUB OUT: ALMEIDA,SUMMER                 |
|                                        | 04:17 |       |        | FOUL by GARZA,JAZZ                      |
| SUB IN: IRWIN,KLAIRE                   | 04:17 |       |        |                                         |
| SUB OUT: STEDJE,BAILEY                 | 04:17 |       |        |                                         |
|                                        | 04:05 |       |        | FOUL by KIRBY, JAZMINE                  |
|                                        | 04:04 |       |        | FOUL by SIEWERT,JESSICA                 |
| GOOD! FT by SEAGLER,BRENNYN            | 04:04 | 9-4   | H 5    |                                         |
| MISSED FT by SEAGLER, BRENNYN          | 04:04 |       |        |                                         |
|                                        | 04:04 |       |        | REBOUND (DEF) by KIRBY, JAZMINE         |
|                                        | 04:04 |       |        | SUB IN: ERVIN,HUNTER                    |
|                                        | 04:04 |       |        | SUB OUT: SIEWERT, JESSICA               |
|                                        | 03:32 |       |        | MISSED 3PTR by ERVIN,HUNTER             |
| REBOUND (DEF) by SEAGLER,BRENNYN       | 03:32 |       |        |                                         |
| 00001571 000/51/110                    | 03:25 |       |        | FOUL by RHODES,BRIANNA                  |
| GOOD! FT by SPIVEY,HADLEE              | 03:25 | 9-5   | H 4    |                                         |
| MISSED FT by SPIVEY,HADLEE             | 03:25 |       |        |                                         |
|                                        | 03:25 |       |        | REBOUND (DEF) by KIRBY, JAZMINE         |
|                                        | 03:25 |       |        | SUB IN: ALMEIDA,SUMMER                  |

| VISITORS: Gruver                  | Time  | Score | Margin | HOME: Weimar                         |
|-----------------------------------|-------|-------|--------|--------------------------------------|
|                                   | 03:25 |       |        | SUB OUT: RHODES,BRIANNA              |
|                                   | 03:10 |       |        | MISSED JUMPER by HOLLAND,EMMA        |
|                                   | 03:10 |       |        | REBOUND (OFF) by ALMEIDA, SUMMER     |
|                                   | 03:08 | 11-5  | H 6    | GOOD! TIPIN by ALMEIDA, SUMMER [PNT] |
| TURNOVER by KING, KENNEDY         | 02:56 |       |        |                                      |
|                                   | 02:48 |       |        | TURNOVER by HOLLAND,EMMA             |
| SUB IN: AYALA,CHRISTINA           | 02:46 |       |        |                                      |
| SUB OUT: KING,KENNEDY             | 02:46 |       |        |                                      |
| TURNOVER by SPIVEY, HADLEE        | 02:32 |       |        |                                      |
| FOUL by SPIVEY,HADLEE             | 02:19 |       |        |                                      |
|                                   | 02:10 |       |        | MISSED JUMPER by ALMEIDA, SUMMER     |
|                                   | 02:10 |       |        | REBOUND (OFF) by ALMEIDA, SUMMER     |
|                                   | 02:07 |       |        | MISSED JUMPER by ALMEIDA, SUMMER     |
| REBOUND (DEF) by SEAGLER, BRENNYN | 02:07 |       |        |                                      |
| MISSED 3PTR by SPIVEY,HADLEE      | 01:58 |       |        |                                      |
|                                   | 01:58 |       |        | REBOUND (DEF) by KIRBY, JAZMINE      |
|                                   | 01:48 |       |        | TURNOVER by ALMEIDA, SUMMER          |
| TURNOVER by AYALA, CHRISTINA      | 01:45 |       |        |                                      |
|                                   | 01:44 |       |        | STEAL by ALMEIDA, SUMMER             |
|                                   | 01:43 |       |        | MISSED JUMPER by ALMEIDA, SUMMER     |
|                                   | 01:43 |       |        | REBOUND (OFF) by GARZA,JAZZ          |
|                                   | 01:40 | 13-5  | H 8    | GOOD! JUMPER by GARZA,JAZZ [PNT]     |
| GOOD! JUMPER by IRWIN,KLAIRE      | 01:23 | 13-7  | H 6    |                                      |
|                                   | 01:06 |       |        | MISSED JUMPER by GARZA,JAZZ          |
| REBOUND (DEF) by SEAGLER, BRENNYN | 01:06 |       |        |                                      |
|                                   | 01:01 |       |        | FOUL by ERVIN, HUNTER                |
| GOOD! FT by HAYNES,REAGAN         | 01:01 | 13-8  | H 5    |                                      |
| MISSED FT by HAYNES,REAGAN        | 01:01 |       |        |                                      |
|                                   | 01:01 |       |        | REBOUND (DEF) by KIRBY, JAZMINE      |
| SUB IN: DAVIS,MICHAELA            | 01:01 |       |        |                                      |
| SUB IN: KING,KENNEDY              | 01:01 |       |        |                                      |
| SUB OUT: AYALA,CHRISTINA          | 01:01 |       |        |                                      |
| SUB OUT: SPIVEY,HADLEE            | 01:01 |       |        |                                      |
|                                   | 01:01 |       |        | SUB IN: RHODES,BRIANNA               |
|                                   | 01:01 |       |        | SUB IN: GARZA,JADE                   |
|                                   | 01:01 |       |        | SUB OUT: HOLLAND,EMMA                |
|                                   | 01:01 |       |        | SUB OUT: GARZA,JAZZ                  |
|                                   | 00:43 | 16-8  | H 8    | GOOD! 3PTR by KIRBY, JAZMINE         |
| TURNOVER by IRWIN,KLAIRE          | 00:21 |       |        |                                      |
| SUB IN: STEDJE,BAILEY             | 00:21 |       |        |                                      |
| SUB OUT: DAVIS,MICHAELA           | 00:21 |       |        |                                      |
|                                   | 00:21 |       |        | SUB IN: SIEWERT, JESSICA             |
|                                   | 00:21 |       |        | SUB IN: HOLLAND,EMMA                 |
|                                   | 00:21 |       |        | SUB OUT: KIRBY,JAZMINE               |
|                                   | 00:21 |       |        | SUB OUT: ERVIN,HUNTER                |
| FOUL by IRWIN,KLAIRE              | 00:11 |       |        |                                      |
|                                   | 00:06 |       |        | TURNOVER by HOLLAND,EMMA             |
| STEAL by HAYNES,REAGAN            | 00:05 |       |        |                                      |
| TURNOVER by KING,KENNEDY          | 00:01 |       |        |                                      |
|                                   |       |       |        |                                      |

| Period 1-only | ln    | In Off 2nd Fast |        |       |       |      |                        |
|---------------|-------|-----------------|--------|-------|-------|------|------------------------|
| reliou i-only | Paint | T/O             | Chance | Break | Bench | 3333 |                        |
| GRUVER        | 2     | 0               | 0      | 0     | 2     |      | Score tied - 2 times   |
| WEIMAR        | 8     | 4               | 6      | 2     | 2     |      | Lead changed - 0 times |

## Gruver vs Weimar 3/6/2015; 10:34 am at San Antonio, TX (Alamodome) Period 2 Play-By-Play

| VISITORS: Gruver                  | Time  | Score | Margin | HOME: Weimar                           |
|-----------------------------------|-------|-------|--------|----------------------------------------|
| SUB IN: IRWIN,KLAIRE              | 08:00 |       |        |                                        |
| SUB OUT: SPIVEY,HADLEE            | 08:00 |       |        |                                        |
|                                   | 07:46 |       |        | FOUL by RHODES,BRIANNA                 |
| MISSED FT by KING, KENNEDY        | 07:46 |       |        |                                        |
|                                   | 07:46 |       |        | REBOUND (DEF) by ALMEIDA, SUMMER       |
|                                   | 07:46 |       |        | SUB IN: KLESEL,KAMIE                   |
|                                   | 07:46 |       |        | SUB OUT: RHODES,BRIANNA                |
|                                   | 07:23 |       |        | MISSED JUMPER by KLESEL,KAMIE          |
| REBOUND (DEADB) by TEAM           | 07:23 |       |        |                                        |
|                                   | 07:18 |       |        | FOUL by KIRBY, JAZMINE                 |
| MISSED FT by HAYNES,REAGAN        | 07:14 |       |        |                                        |
|                                   | 07:14 |       |        | REBOUND (DEF) by KIRBY, JAZMINE        |
| FOUL by IRWIN,KLAIRE              | 07:07 |       |        |                                        |
|                                   | 07:07 |       |        | MISSED FT by ERVIN, HUNTER             |
|                                   | 07:07 |       |        | REBOUND (DEADB) by TEAM                |
|                                   | 07:07 | 17-8  | H 9    | GOOD! FT by ERVIN, HUNTER              |
| SUB IN: DAVIS,LANDRY              | 07:07 |       |        |                                        |
| SUB OUT: IRWIN,KLAIRE             | 07:07 |       |        |                                        |
|                                   | 07:03 |       |        | MISSED 3PTR by ERVIN, HUNTER           |
|                                   | 07:03 |       |        | REBOUND (OFF) by HOLLAND,EMMA          |
| TURNOVER by DAVIS,LANDRY          | 06:54 |       |        | `                                      |
|                                   | 06:53 |       |        | STEAL by KIRBY,JAZMINE                 |
| FOUL by DAVIS,LANDRY              | 06:49 |       |        | ,                                      |
|                                   | 06:49 |       |        | MISSED FT by KIRBY,JAZMINE             |
|                                   | 06:49 |       |        | REBOUND (DEADB) by TEAM                |
|                                   | 06:49 | 18-8  | H 10   | GOOD! FT by KIRBY,JAZMINE              |
| TURNOVER by DAVIS,LANDRY          | 06:40 |       |        | ,                                      |
| ,                                 | 06:35 | 20-8  | H 12   | GOOD! LAYUP by KIRBY, JAZMINE [FB/PNT] |
| TIMEOUT 30SEC                     | 06:34 |       |        |                                        |
| TIMEOUT MEDIA                     | 06:34 |       |        |                                        |
| SUB IN: AYALA,CHRISTINA           | 06:34 |       |        |                                        |
| SUB OUT: DAVIS,LANDRY             | 06:34 |       |        |                                        |
| MISSED JUMPER by SEAGLER, BRENNYN | 06:19 |       |        |                                        |
| REBOUND (OFF) by SEAGLER,BRENNYN  | 06:19 |       |        |                                        |
| MISSED JUMPER by SEAGLER, BRENNYN | 06:16 |       |        |                                        |
|                                   | 06:16 |       |        | REBOUND (DEF) by ALMEIDA, SUMMER       |
|                                   | 05:56 |       |        | TURNOVER by KIRBY, JAZMINE             |
| STEAL by SEAGLER, BRENNYN         | 05:55 |       |        |                                        |
| TURNOVER by SEAGLER, BRENNYN      | 05:54 |       |        |                                        |
|                                   | 05:53 |       |        | STEAL by HOLLAND,EMMA                  |
|                                   | 05:49 |       |        | MISSED JUMPER by ERVIN, HUNTER         |
| BLOCK by SEAGLER, BRENNYN         | 05:49 |       |        |                                        |
| REBOUND (DEF) by SEAGLER,BRENNYN  | 05:48 |       |        |                                        |
| TURNOVER by KING, KENNEDY         | 05:42 |       |        |                                        |
| SUB IN: SPIVEY,HADLEE             | 05:42 |       |        |                                        |
| SUB OUT: AYALA, CHRISTINA         | 05:42 |       |        |                                        |
|                                   | 05:31 | 22-8  | H 14   | GOOD! JUMPER by ALMEIDA,SUMMER [PNT]   |
|                                   |       |       |        |                                        |

| VISITORS: Gruver                      | Time  | Score | Margin | HOME: Weimar                          |
|---------------------------------------|-------|-------|--------|---------------------------------------|
| MISSED LAYUP by SEAGLER,BRENNYN       | 05:15 |       |        |                                       |
|                                       | 05:15 |       |        | REBOUND (DEF) by HOLLAND,EMMA         |
|                                       | 04:58 |       |        | MISSED JUMPER by ERVIN, HUNTER        |
| REBOUND (DEF) by SEAGLER, BRENNYN     | 04:58 |       |        |                                       |
| MISSED JUMPER by STEDJE, BAILEY       | 04:49 |       |        |                                       |
|                                       | 04:49 |       |        | BLOCK by KIRBY, JAZMINE               |
| REBOUND (OFF) by TEAM                 | 04:49 |       |        |                                       |
|                                       | 04:49 |       |        | SUB IN: GARZA,JAZZ                    |
|                                       | 04:49 |       |        | SUB IN: SIEWERT, JESSICA              |
|                                       | 04:49 |       |        | SUB OUT: KLESEL,KAMIE                 |
|                                       | 04:49 |       |        | SUB OUT: ALMEIDA, SUMMER              |
| MISSED 3PTR by HAYNES,REAGAN          | 04:46 |       |        |                                       |
| REBOUND (OFF) by SPIVEY, HADLEE       | 04:46 |       |        |                                       |
|                                       | 04:45 |       |        | FOUL by GARZA,JAZZ                    |
| GOOD! FT by SPIVEY, HADLEE            | 04:45 | 22-9  | H 13   |                                       |
| GOOD! FT by SPIVEY,HADLEE             | 04:45 | 22-10 | H 12   |                                       |
| FOUL by HAYNES,REAGAN                 | 04:35 |       |        |                                       |
|                                       | 04:35 |       |        | MISSED FT by KIRBY, JAZMINE           |
|                                       | 04:35 |       |        | REBOUND (DEADB) by TEAM               |
|                                       | 04:35 |       |        | MISSED FT by KIRBY, JAZMINE           |
|                                       | 04:35 |       |        | REBOUND (OFF) by KIRBY, JAZMINE       |
|                                       | 04:35 |       |        | SUB IN: RHODES,BRIANNA                |
|                                       | 04:35 |       |        | SUB OUT: SIEWERT, JESSICA             |
|                                       | 04:31 |       |        | MISSED JUMPER by HOLLAND,EMMA         |
|                                       | 04:31 |       |        | REBOUND (OFF) by RHODES,BRIANNA       |
| FOUL by HAYNES,REAGAN                 | 04:27 |       |        | · , ,                                 |
|                                       | 04:27 | 23-10 | H 13   | GOOD! FT by RHODES,BRIANNA            |
|                                       | 04:27 | 24-10 | H 14   | GOOD! FT by RHODES,BRIANNA            |
| MISSED JUMPER by STEDJE, BAILEY       | 04:13 |       |        |                                       |
|                                       | 04:13 |       |        | REBOUND (DEF) by KIRBY,JAZMINE        |
|                                       | 03:45 |       |        | MISSED JUMPER by KIRBY, JAZMINE       |
|                                       | 03:45 |       |        | REBOUND (OFF) by TEAM                 |
|                                       | 03:42 |       |        | MISSED 3PTR by KIRBY,JAZMINE          |
| BLOCK by SPIVEY,HADLEE                | 03:42 |       |        | •                                     |
| REBOUND (DEF) by SEAGLER, BRENNYN     | 03:40 |       |        |                                       |
| GOOD! LAYUP by STEDJE,BAILEY [FB/PNT] | 03:37 | 24-12 | H 12   |                                       |
| ASSIST by SEAGLER, BRENNYN            | 03:37 |       |        |                                       |
| FOUL by KING,KENNEDY                  | 03:19 |       |        |                                       |
| ,                                     | 03:19 | 25-12 | H 13   | GOOD! FT by ERVIN, HUNTER             |
|                                       | 03:19 | 26-12 | H 14   | GOOD! FT by ERVIN, HUNTER             |
|                                       | 02:54 |       |        | FOUL by GARZA,JAZZ                    |
| GOOD! FT by SEAGLER, BRENNYN          | 02:54 | 26-13 | H 13   | , 552.5, 5                            |
| GOOD! FT by SEAGLER,BRENNYN           | 02:54 | 26-14 | H 12   |                                       |
|                                       | 02:54 | _0    |        | SUB IN: ALMEIDA,SUMMER                |
|                                       | 02:54 |       |        | SUB OUT: GARZA,JAZZ                   |
|                                       | 02:35 |       |        | FOUL by RHODES,BRIANNA                |
|                                       | 02:35 |       |        | TURNOVER by RHODES,BRIANNA            |
| MISSED 3PTR by KING,KENNEDY           | 02:21 |       |        | TOTINO VERT BY THIODEO, BRITANIVA     |
| MISSED OF TIT BY MING, INCIDENT       | 02:21 |       |        | REBOUND (DEF) by ALMEIDA, SUMMER      |
|                                       | 02:21 |       |        | MISSED JUMPER by ALMEIDA, SUMMER      |
| BLOCK by SEAGLER, BRENNYN             | 02:11 |       |        | WIGGED JOINT ETT DY ALMEIDA, GUMINIEN |
| DECON BY DEMOLETI, DITEININ IN        | 02:11 |       |        | REBOUND (OFF) by HOLLAND,EMMA         |
|                                       | 02.10 |       |        | TESOCIAS (OTT) BY HOLLAND, LINIVIA    |

| VISITORS: Gruver                  | Time  | Score | Margin | HOME: Weimar                         |
|-----------------------------------|-------|-------|--------|--------------------------------------|
|                                   | 02:06 | 28-14 | H 14   | GOOD! JUMPER by RHODES,BRIANNA [PNT] |
|                                   | 01:52 |       |        | SUB IN: GARZA,JADE                   |
|                                   | 01:52 |       |        | SUB OUT: RHODES,BRIANNA              |
| FOUL by HAYNES,REAGAN             | 01:24 |       |        |                                      |
|                                   | 01:24 |       |        | MISSED FT by HOLLAND,EMMA            |
|                                   | 01:24 |       |        | REBOUND (DEADB) by TEAM              |
|                                   | 01:24 | 29-14 | H 15   | GOOD! FT by HOLLAND,EMMA             |
| SUB IN: AYALA,CHRISTINA           | 01:24 |       |        |                                      |
| SUB OUT: HAYNES,REAGAN            | 01:24 |       |        |                                      |
| MISSED 3PTR by SPIVEY, HADLEE     | 01:08 |       |        |                                      |
| REBOUND (OFF) by SPIVEY, HADLEE   | 01:08 |       |        |                                      |
| MISSED JUMPER by AYALA, CHRISTINA | 00:51 |       |        |                                      |
|                                   | 00:51 |       |        | BLOCK by ALMEIDA, SUMMER             |
|                                   | 00:48 |       |        | REBOUND (DEF) by ALMEIDA, SUMMER     |
|                                   | 00:43 |       |        | MISSED JUMPER by HOLLAND,EMMA        |
| REBOUND (DEF) by SPIVEY, HADLEE   | 00:43 |       |        |                                      |
| TURNOVER by KING, KENNEDY         | 00:24 |       |        |                                      |
|                                   | 00:09 | 31-14 | H 17   | GOOD! JUMPER by ERVIN, HUNTER        |
|                                   | 00:09 |       |        | ASSIST by GARZA,JADE                 |
|                                   | 00:01 |       |        | FOUL by ALMEIDA, SUMMER              |
| MISSED FT by SPIVEY, HADLEE       | 00:01 |       |        |                                      |
| REBOUND (DEADB) by TEAM           | 00:01 |       |        |                                      |
| MISSED FT by SPIVEY,HADLEE        | 00:01 |       |        |                                      |
| REBOUND (DEADB) by TEAM           | 00:01 |       |        |                                      |
| GOOD! FT by SPIVEY,HADLEE         | 00:01 | 31-15 | H 16   |                                      |
| SUB IN: DAVIS,LANDRY              | 00:01 |       |        |                                      |
| SUB OUT: KING,KENNEDY             | 00:01 |       |        |                                      |
|                                   |       |       |        |                                      |

Gruver 15, Weimar 31

| Period 2-only | In<br>Paint | Off<br>T/O | 2nd<br>Chance | Fast<br>Break | Bench | ,,,,                   |
|---------------|-------------|------------|---------------|---------------|-------|------------------------|
| GRUVER        | 2           | 0          | 2             | 2             | 0     | Score tied - 0 times   |
| WEIMAR        | 6           | 7          | 5             | 2             | 0     | Lead changed - 0 times |