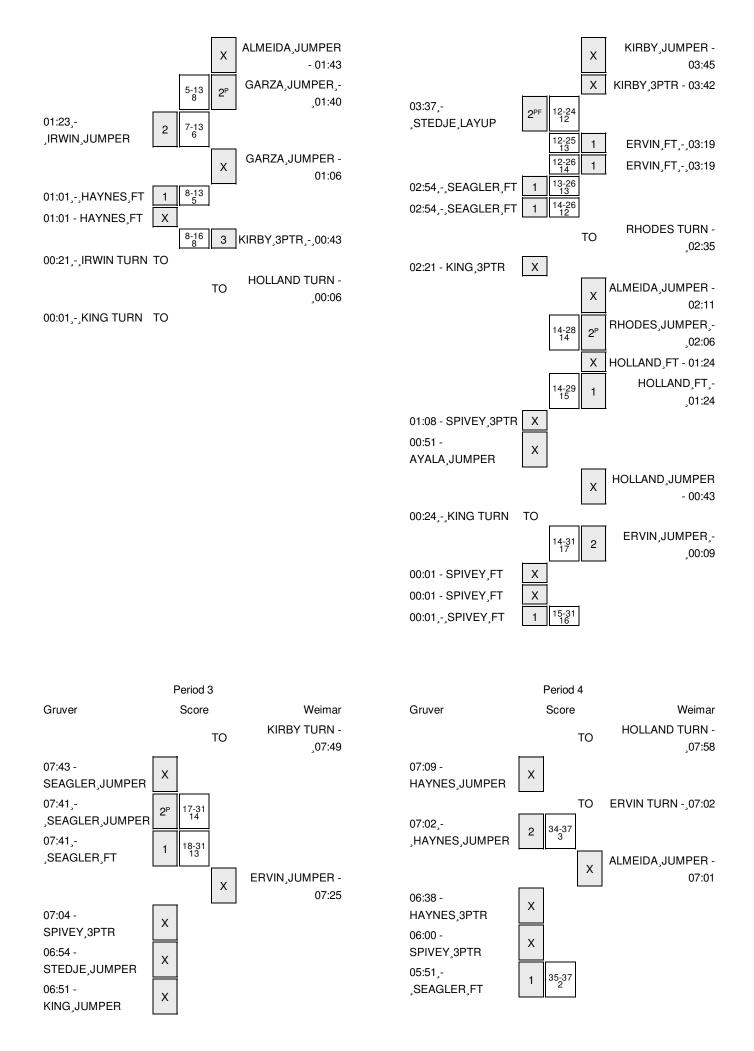

## Gruver vs Weimar 3/6/2015; 10:34 am at San Antonio, TX (Alamodome) Period 2 Play-By-Play

| VISITORS: Gruver                  | Time  | Score | Margin | HOME: Weimar                           |
|-----------------------------------|-------|-------|--------|----------------------------------------|
| SUB IN: IRWIN,KLAIRE              | 08:00 |       |        |                                        |
| SUB OUT: SPIVEY,HADLEE            | 08:00 |       |        |                                        |
|                                   | 07:46 |       |        | FOUL by RHODES,BRIANNA                 |
| MISSED FT by KING, KENNEDY        | 07:46 |       |        |                                        |
|                                   | 07:46 |       |        | REBOUND (DEF) by ALMEIDA, SUMMER       |
|                                   | 07:46 |       |        | SUB IN: KLESEL,KAMIE                   |
|                                   | 07:46 |       |        | SUB OUT: RHODES,BRIANNA                |
|                                   | 07:23 |       |        | MISSED JUMPER by KLESEL,KAMIE          |
| REBOUND (DEADB) by TEAM           | 07:23 |       |        |                                        |
|                                   | 07:18 |       |        | FOUL by KIRBY, JAZMINE                 |
| MISSED FT by HAYNES,REAGAN        | 07:14 |       |        |                                        |
|                                   | 07:14 |       |        | REBOUND (DEF) by KIRBY, JAZMINE        |
| FOUL by IRWIN,KLAIRE              | 07:07 |       |        |                                        |
|                                   | 07:07 |       |        | MISSED FT by ERVIN, HUNTER             |
|                                   | 07:07 |       |        | REBOUND (DEADB) by TEAM                |
|                                   | 07:07 | 17-8  | H 9    | GOOD! FT by ERVIN, HUNTER              |
| SUB IN: DAVIS,LANDRY              | 07:07 |       |        |                                        |
| SUB OUT: IRWIN,KLAIRE             | 07:07 |       |        |                                        |
|                                   | 07:03 |       |        | MISSED 3PTR by ERVIN, HUNTER           |
|                                   | 07:03 |       |        | REBOUND (OFF) by HOLLAND,EMMA          |
| TURNOVER by DAVIS,LANDRY          | 06:54 |       |        | `                                      |
|                                   | 06:53 |       |        | STEAL by KIRBY,JAZMINE                 |
| FOUL by DAVIS,LANDRY              | 06:49 |       |        | ,                                      |
|                                   | 06:49 |       |        | MISSED FT by KIRBY,JAZMINE             |
|                                   | 06:49 |       |        | REBOUND (DEADB) by TEAM                |
|                                   | 06:49 | 18-8  | H 10   | GOOD! FT by KIRBY,JAZMINE              |
| TURNOVER by DAVIS,LANDRY          | 06:40 |       |        | ,                                      |
| ,                                 | 06:35 | 20-8  | H 12   | GOOD! LAYUP by KIRBY, JAZMINE [FB/PNT] |
| TIMEOUT 30SEC                     | 06:34 |       |        |                                        |
| TIMEOUT MEDIA                     | 06:34 |       |        |                                        |
| SUB IN: AYALA,CHRISTINA           | 06:34 |       |        |                                        |
| SUB OUT: DAVIS,LANDRY             | 06:34 |       |        |                                        |
| MISSED JUMPER by SEAGLER, BRENNYN | 06:19 |       |        |                                        |
| REBOUND (OFF) by SEAGLER,BRENNYN  | 06:19 |       |        |                                        |
| MISSED JUMPER by SEAGLER, BRENNYN | 06:16 |       |        |                                        |
|                                   | 06:16 |       |        | REBOUND (DEF) by ALMEIDA, SUMMER       |
|                                   | 05:56 |       |        | TURNOVER by KIRBY, JAZMINE             |
| STEAL by SEAGLER, BRENNYN         | 05:55 |       |        |                                        |
| TURNOVER by SEAGLER, BRENNYN      | 05:54 |       |        |                                        |
|                                   | 05:53 |       |        | STEAL by HOLLAND,EMMA                  |
|                                   | 05:49 |       |        | MISSED JUMPER by ERVIN, HUNTER         |
| BLOCK by SEAGLER, BRENNYN         | 05:49 |       |        |                                        |
| REBOUND (DEF) by SEAGLER,BRENNYN  | 05:48 |       |        |                                        |
| TURNOVER by KING, KENNEDY         | 05:42 |       |        |                                        |
| SUB IN: SPIVEY,HADLEE             | 05:42 |       |        |                                        |
| SUB OUT: AYALA, CHRISTINA         | 05:42 |       |        |                                        |
|                                   | 05:31 | 22-8  | H 14   | GOOD! JUMPER by ALMEIDA,SUMMER [PNT]   |
|                                   |       |       |        |                                        |

| VISITORS: Gruver                      | Time  | Score | Margin | HOME: Weimar                          |
|---------------------------------------|-------|-------|--------|---------------------------------------|
| MISSED LAYUP by SEAGLER,BRENNYN       | 05:15 |       |        |                                       |
|                                       | 05:15 |       |        | REBOUND (DEF) by HOLLAND,EMMA         |
|                                       | 04:58 |       |        | MISSED JUMPER by ERVIN, HUNTER        |
| REBOUND (DEF) by SEAGLER, BRENNYN     | 04:58 |       |        |                                       |
| MISSED JUMPER by STEDJE, BAILEY       | 04:49 |       |        |                                       |
|                                       | 04:49 |       |        | BLOCK by KIRBY, JAZMINE               |
| REBOUND (OFF) by TEAM                 | 04:49 |       |        |                                       |
|                                       | 04:49 |       |        | SUB IN: GARZA,JAZZ                    |
|                                       | 04:49 |       |        | SUB IN: SIEWERT, JESSICA              |
|                                       | 04:49 |       |        | SUB OUT: KLESEL,KAMIE                 |
|                                       | 04:49 |       |        | SUB OUT: ALMEIDA, SUMMER              |
| MISSED 3PTR by HAYNES,REAGAN          | 04:46 |       |        |                                       |
| REBOUND (OFF) by SPIVEY, HADLEE       | 04:46 |       |        |                                       |
|                                       | 04:45 |       |        | FOUL by GARZA,JAZZ                    |
| GOOD! FT by SPIVEY, HADLEE            | 04:45 | 22-9  | H 13   |                                       |
| GOOD! FT by SPIVEY,HADLEE             | 04:45 | 22-10 | H 12   |                                       |
| FOUL by HAYNES,REAGAN                 | 04:35 |       |        |                                       |
|                                       | 04:35 |       |        | MISSED FT by KIRBY, JAZMINE           |
|                                       | 04:35 |       |        | REBOUND (DEADB) by TEAM               |
|                                       | 04:35 |       |        | MISSED FT by KIRBY, JAZMINE           |
|                                       | 04:35 |       |        | REBOUND (OFF) by KIRBY, JAZMINE       |
|                                       | 04:35 |       |        | SUB IN: RHODES,BRIANNA                |
|                                       | 04:35 |       |        | SUB OUT: SIEWERT, JESSICA             |
|                                       | 04:31 |       |        | MISSED JUMPER by HOLLAND,EMMA         |
|                                       | 04:31 |       |        | REBOUND (OFF) by RHODES,BRIANNA       |
| FOUL by HAYNES,REAGAN                 | 04:27 |       |        | · , ,                                 |
|                                       | 04:27 | 23-10 | H 13   | GOOD! FT by RHODES,BRIANNA            |
|                                       | 04:27 | 24-10 | H 14   | GOOD! FT by RHODES,BRIANNA            |
| MISSED JUMPER by STEDJE, BAILEY       | 04:13 |       |        |                                       |
|                                       | 04:13 |       |        | REBOUND (DEF) by KIRBY,JAZMINE        |
|                                       | 03:45 |       |        | MISSED JUMPER by KIRBY, JAZMINE       |
|                                       | 03:45 |       |        | REBOUND (OFF) by TEAM                 |
|                                       | 03:42 |       |        | MISSED 3PTR by KIRBY,JAZMINE          |
| BLOCK by SPIVEY,HADLEE                | 03:42 |       |        | •                                     |
| REBOUND (DEF) by SEAGLER, BRENNYN     | 03:40 |       |        |                                       |
| GOOD! LAYUP by STEDJE,BAILEY [FB/PNT] | 03:37 | 24-12 | H 12   |                                       |
| ASSIST by SEAGLER, BRENNYN            | 03:37 |       |        |                                       |
| FOUL by KING,KENNEDY                  | 03:19 |       |        |                                       |
| ,                                     | 03:19 | 25-12 | H 13   | GOOD! FT by ERVIN, HUNTER             |
|                                       | 03:19 | 26-12 | H 14   | GOOD! FT by ERVIN, HUNTER             |
|                                       | 02:54 |       |        | FOUL by GARZA,JAZZ                    |
| GOOD! FT by SEAGLER, BRENNYN          | 02:54 | 26-13 | H 13   | , 552.5, 5                            |
| GOOD! FT by SEAGLER,BRENNYN           | 02:54 | 26-14 | H 12   |                                       |
|                                       | 02:54 | _0    |        | SUB IN: ALMEIDA,SUMMER                |
|                                       | 02:54 |       |        | SUB OUT: GARZA,JAZZ                   |
|                                       | 02:35 |       |        | FOUL by RHODES,BRIANNA                |
|                                       | 02:35 |       |        | TURNOVER by RHODES,BRIANNA            |
| MISSED 3PTR by KING,KENNEDY           | 02:21 |       |        | TOTINO VERT BY THIODEO, BRITANIVA     |
| MISSED OF TIT BY MING, INCIDENT       | 02:21 |       |        | REBOUND (DEF) by ALMEIDA, SUMMER      |
|                                       | 02:21 |       |        | MISSED JUMPER by ALMEIDA, SUMMER      |
| BLOCK by SEAGLER, BRENNYN             | 02:11 |       |        | WIGGED JOINT ETT DY ALMEIDA, GUMINIEN |
| DECON BY DEMOLETI, DITEININ IN        | 02:11 |       |        | REBOUND (OFF) by HOLLAND,EMMA         |
|                                       | 02.10 |       |        | TESOCIAS (OTT) BY HOLLAND, LINIVIA    |

| VISITORS: Gruver                  | Time  | Score | Margin | HOME: Weimar                         |
|-----------------------------------|-------|-------|--------|--------------------------------------|
|                                   | 02:06 | 28-14 | H 14   | GOOD! JUMPER by RHODES,BRIANNA [PNT] |
|                                   | 01:52 |       |        | SUB IN: GARZA,JADE                   |
|                                   | 01:52 |       |        | SUB OUT: RHODES,BRIANNA              |
| FOUL by HAYNES,REAGAN             | 01:24 |       |        |                                      |
|                                   | 01:24 |       |        | MISSED FT by HOLLAND,EMMA            |
|                                   | 01:24 |       |        | REBOUND (DEADB) by TEAM              |
|                                   | 01:24 | 29-14 | H 15   | GOOD! FT by HOLLAND,EMMA             |
| SUB IN: AYALA,CHRISTINA           | 01:24 |       |        |                                      |
| SUB OUT: HAYNES,REAGAN            | 01:24 |       |        |                                      |
| MISSED 3PTR by SPIVEY, HADLEE     | 01:08 |       |        |                                      |
| REBOUND (OFF) by SPIVEY, HADLEE   | 01:08 |       |        |                                      |
| MISSED JUMPER by AYALA, CHRISTINA | 00:51 |       |        |                                      |
|                                   | 00:51 |       |        | BLOCK by ALMEIDA, SUMMER             |
|                                   | 00:48 |       |        | REBOUND (DEF) by ALMEIDA, SUMMER     |
|                                   | 00:43 |       |        | MISSED JUMPER by HOLLAND,EMMA        |
| REBOUND (DEF) by SPIVEY, HADLEE   | 00:43 |       |        |                                      |
| TURNOVER by KING, KENNEDY         | 00:24 |       |        |                                      |
|                                   | 00:09 | 31-14 | H 17   | GOOD! JUMPER by ERVIN, HUNTER        |
|                                   | 00:09 |       |        | ASSIST by GARZA,JADE                 |
|                                   | 00:01 |       |        | FOUL by ALMEIDA, SUMMER              |
| MISSED FT by SPIVEY, HADLEE       | 00:01 |       |        |                                      |
| REBOUND (DEADB) by TEAM           | 00:01 |       |        |                                      |
| MISSED FT by SPIVEY,HADLEE        | 00:01 |       |        |                                      |
| REBOUND (DEADB) by TEAM           | 00:01 |       |        |                                      |
| GOOD! FT by SPIVEY,HADLEE         | 00:01 | 31-15 | H 16   |                                      |
| SUB IN: DAVIS,LANDRY              | 00:01 |       |        |                                      |
| SUB OUT: KING,KENNEDY             | 00:01 |       |        |                                      |
|                                   |       |       |        |                                      |

Gruver 15, Weimar 31

| Period 2-only | In<br>Paint | Off<br>T/O | 2nd<br>Chance | Fast<br>Break | Bench | ,,,,                   |
|---------------|-------------|------------|---------------|---------------|-------|------------------------|
| GRUVER        | 2           | 0          | 2             | 2             | 0     | Score tied - 0 times   |
| WEIMAR        | 6           | 7          | 5             | 2             | 0     | Lead changed - 0 times |