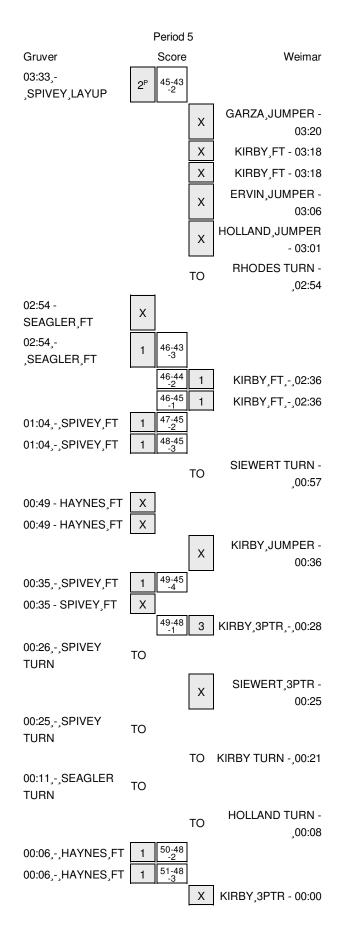

Last FG - GRUVER 5th-03:33, WEIMAR 5th-00:28. Largest lead - Gruver by 4 OT-00:35; Weimar by 17 2nd-00:09 GRUVER led for 3:41. WEIMAR led for 29:53. Game was tied for 1:13.

Score tied - 2 times Lead changed - 3 times