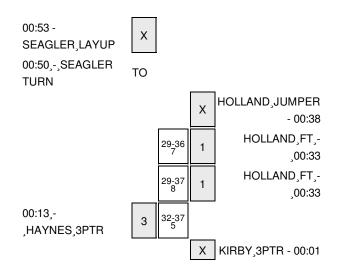

| 00:00 |       |        | MISSED 3PTR by KIRBY, JAZMINE   |
| BLOCK by HAYNES, REAGAN      | 00:00 |       |        |                                 |
|                              | 00:00 |       |        | REBOUND (DEADB) by TEAM         |

Gruver 51, Weimar 48

| Period 5-only | ln    | Off | 2nd    | Fast  |       |                        |
|---------------|-------|-----|--------|-------|-------|------------------------|
| Period 5-only | Paint | T/O | Chance | Break | Bench | <b>3333</b>            |
| GRUVER        | 2     | 3   | 0      | 0     | 0     | Score tied - 0 times   |
| WEIMAR        | 0     | 0   | 0      | 0     | 0     | Lead changed - 2 times |

### Gruver vs Weimar 3/6/2015; 10:34 am at San Antonio, TX (Alamodome) Scoring/Runs Reference