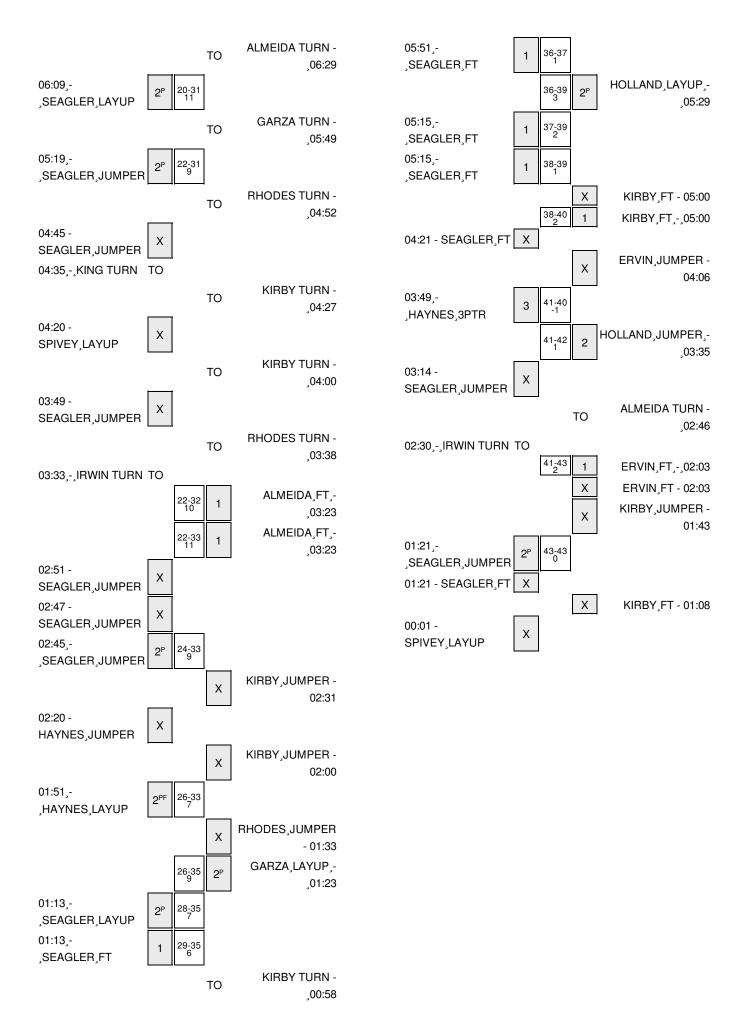

| 00:00 |       |        | MISSED 3PTR by KIRBY, JAZMINE   |
| BLOCK by HAYNES, REAGAN      | 00:00 |       |        |                                 |
|                              | 00:00 |       |        | REBOUND (DEADB) by TEAM         |

Gruver 51, Weimar 48

| Period 5-only | ln    | Off | 2nd    | Fast  |       |                        |
|---------------|-------|-----|--------|-------|-------|------------------------|
| Period 5-only | Paint | T/O | Chance | Break | Bench | <b>3333</b>            |
| GRUVER        | 2     | 3   | 0      | 0     | 0     | Score tied - 0 times   |
| WEIMAR        | 0     | 0   | 0      | 0     | 0     | Lead changed - 2 times |

### Gruver vs Weimar 3/6/2015; 10:34 am at San Antonio, TX (Alamodome) Scoring/Runs Reference