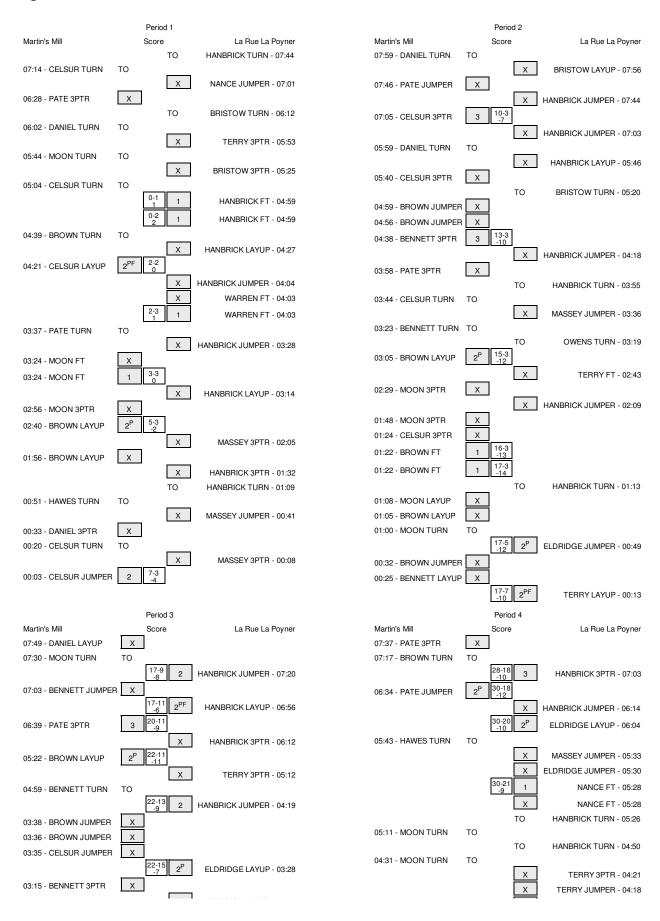

Officials: Greg Rodgers, Wendy Lueckemeyer, Jonathan Poe Technical Fouls: Martin's Mill-None. La Rue La Poyner-None.

Attendance: 3517

Game 07 - Conference 2A Semifinal

| Score by periods | 1st | 2nd | 3rd | 4th | Total |
|------------------|-----|-----|-----|-----|-------|
| Martin's Mill    | 7   | 10  | 11  | 8   | 36    |
| La Rue La Poyner | 3   | 4   | 8   | 18  | 33    |

Off 2nd Fast In Points Paint Off T/O 2nd Chance Fast Break Bench Martin's Mill 10 10 8 6 La Rue La Poyner 10 15 8 1

Largest lead - Martin's Mill by 14 2nd-01:22; La Rue La Poyner by 2 1st-04:59

Score tied - 2 times Lead changed - 1 times