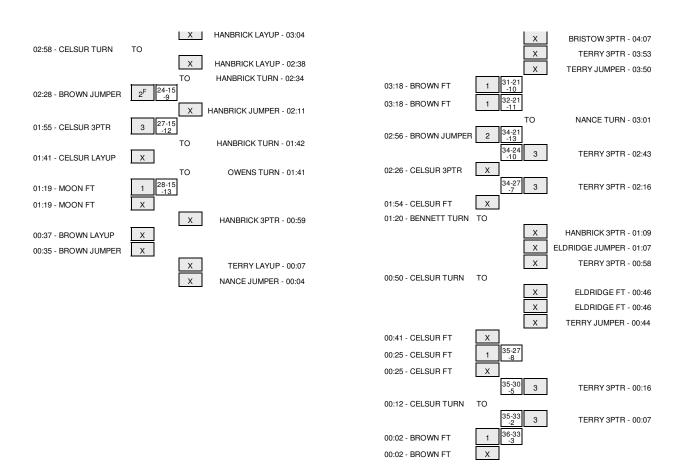

Officials: Greg Rodgers, Wendy Lueckemeyer, Jonathan Poe Technical Fouls: Martin's Mill-None. La Rue La Poyner-None.

Attendance: 3517

Game 07 - Conference 2A Semifinal

| Score by periods | 1st | 2nd | 3rd | 4th | Total |
|------------------|-----|-----|-----|-----|-------|
| Martin's Mill    | 7   | 10  | 11  | 8   | 36    |
| La Rue La Poyner | 3   | 4   | 8   | 18  | 33    |

Off 2nd Fast In Points Paint Off T/O 2nd Chance Fast Break Bench Martin's Mill 10 10 8 6 La Rue La Poyner 10 15 8 1

Largest lead - Martin's Mill by 14 2nd-01:22; La Rue La Poyner by 2 1st-04:59

Score tied - 2 times Lead changed - 1 times