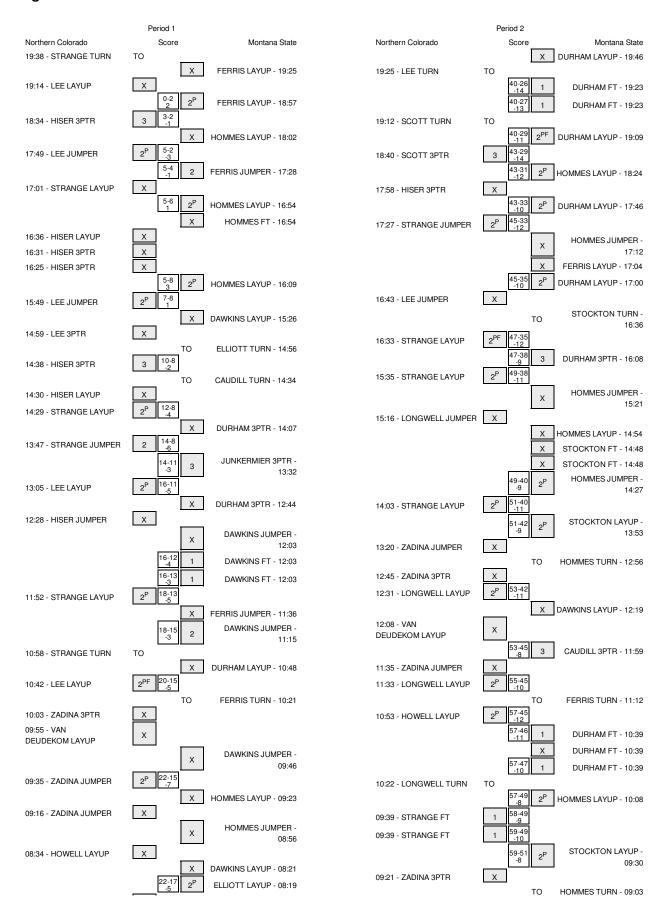

# Northern Colorado vs Montana State 2/12/2015; 7:05 p.m. at Bozeman, MT - Worthington Arena Period 1 Play-By-Play

| HOME: Montana State                                                                                                                   | Margin     | Score          | Time                                               | VISITORS: Northern Colorado                                         |
|---------------------------------------------------------------------------------------------------------------------------------------|------------|----------------|----------------------------------------------------|---------------------------------------------------------------------|
|                                                                                                                                       |            |                | 19:38                                              | TURNOVER by STRANGE,D'SHARA                                         |
| MISSED LAYUP by FERRIS, PEYTON                                                                                                        |            |                | 19:25                                              |                                                                     |
|                                                                                                                                       |            |                | 19:25                                              | REBOUND (DEF) by STRANGE,D'SHARA                                    |
|                                                                                                                                       |            |                | 19:14                                              | MISSED LAYUP by LEE,STEPHANIE                                       |
| REBOUND (DEF) by STOCKTON,LINDSA                                                                                                      |            |                | 19:14                                              |                                                                     |
| GOOD! LAYUP by FERRIS,PEYTON                                                                                                          | H 2        | 2-0            | 18:57                                              |                                                                     |
| FOUL by ELLIOTT, JACKIE                                                                                                               |            |                | 18:41                                              |                                                                     |
|                                                                                                                                       | V 1        | 2-3            | 18:34                                              | GOOD! 3PTR by HISER,KYLEIGH                                         |
|                                                                                                                                       |            |                | 18:34<br>18:12                                     | ASSIST by MALLON,LINDSAY                                            |
| MISSED LAYUP by HOMMES, JASMINE                                                                                                       |            |                | 18:02                                              | FOUL by STRANGE,D'SHARA                                             |
| WIGGED EATOR BY HOWING, OAGIVIIVE                                                                                                     |            |                | 18:02                                              | REBOUND (DEF) by STRANGE,D'SHARA                                    |
|                                                                                                                                       | V 3        | 2-5            | 17:49                                              | GOOD! JUMPER by LEE,STEPHANIE                                       |
| GOOD! JUMPER by FERRIS, PEYTON                                                                                                        | V 1        | 4-5            | 17:28                                              |                                                                     |
| ASSIST by STOCKTON, LINDSAY                                                                                                           |            |                | 17:28                                              |                                                                     |
|                                                                                                                                       |            |                | 17:01                                              | MISSED LAYUP by STRANGE,D'SHARA                                     |
| REBOUND (DEF) by STOCKTON, LINDSAY                                                                                                    |            |                | 17:01                                              |                                                                     |
| GOOD! LAYUP by HOMMES, JASMINE                                                                                                        | H 1        | 6-5            | 16:54                                              |                                                                     |
| ASSIST by STOCKTON, LINDSAY                                                                                                           |            |                | 16:54                                              |                                                                     |
|                                                                                                                                       |            |                | 16:54                                              | FOUL by LEE,STEPHANIE                                               |
| MISSED FT by HOMMES, JASMINE                                                                                                          |            |                | 16:54                                              |                                                                     |
|                                                                                                                                       |            |                | 16:54                                              | REBOUND (DEF) by STRANGE,D'SHARA                                    |
|                                                                                                                                       |            |                | 16:36                                              | MISSED LAYUP by HISER,KYLEIGH                                       |
|                                                                                                                                       |            |                | 16:36                                              | REBOUND (OFF) by STRANGE,D'SHARA                                    |
|                                                                                                                                       |            |                | 16:31                                              | MISSED 3PTR by HISER,KYLEIGH                                        |
|                                                                                                                                       |            |                | 16:31                                              | REBOUND (OFF) by MALLON,LINDSAY                                     |
|                                                                                                                                       |            |                | 16:25                                              | MISSED 3PTR by HISER,KYLEIGH                                        |
| REBOUND (DEF) by ELLIOTT, JACKIE                                                                                                      |            |                | 16:25                                              |                                                                     |
| GOOD! LAYUP by HOMMES,JASMINE                                                                                                         | H 3        | 8-5            | 16:09                                              | 00001 11110001 1 1 55 0750144115                                    |
|                                                                                                                                       | H 1        | 8-7            | 15:49                                              | GOOD! JUMPER by LEE,STEPHANIE                                       |
| TIMEOUT MEDIA                                                                                                                         |            |                | 15:38<br>15:37                                     | FOUL by HISER,KYLEIGH                                               |
| SUB IN: CAUDILL,HANNAH                                                                                                                |            |                | 15:37                                              |                                                                     |
| SUB IN: DAWKINS,ALEXA                                                                                                                 |            |                | 15:37                                              |                                                                     |
| SUB OUT: FERRIS, PEYTON                                                                                                               |            |                | 15:37                                              |                                                                     |
| SUB OUT: DURHAM,KALL                                                                                                                  |            |                | 15:37                                              |                                                                     |
| MISSED LAYUP by DAWKINS,ALEXA                                                                                                         |            |                | 15:26                                              |                                                                     |
|                                                                                                                                       |            |                | 15:26                                              | REBOUND (DEF) by STRANGE,D'SHARA                                    |
|                                                                                                                                       |            |                | 14:59                                              | MISSED 3PTR by LEE,STEPHANIE                                        |
| REBOUND (DEF) by STOCKTON, LINDSAY                                                                                                    |            |                | 14:59                                              | •                                                                   |
| TURNOVER by ELLIOTT, JACKIE                                                                                                           |            |                | 14:56                                              |                                                                     |
| SUB IN: JUNKERMIER, DELANY                                                                                                            |            |                | 14:56                                              |                                                                     |
| SUB OUT: ELLIOTT, JACKIE                                                                                                              |            |                | 14:56                                              |                                                                     |
|                                                                                                                                       | V 2        | 8-10           | 14:38                                              | GOOD! 3PTR by HISER,KYLEIGH                                         |
|                                                                                                                                       |            |                | 14:38                                              | ASSIST by MALLON,LINDSAY                                            |
| TURNOVER by CAUDILL, HANNAH                                                                                                           |            |                | 14:34                                              |                                                                     |
|                                                                                                                                       |            |                | 14:33                                              | STEAL by HISER,KYLEIGH                                              |
|                                                                                                                                       |            |                | 14:30                                              | MISSED LAYUP by HISER,KYLEIGH                                       |
|                                                                                                                                       |            |                | 14:30                                              | REBOUND (OFF) by STRANGE,D'SHARA                                    |
|                                                                                                                                       | V 4        | 8-12           | 14:29                                              | GOOD! LAYUP by STRANGE,D'SHARA                                      |
| TIMEOUT 30SEC                                                                                                                         |            |                | 14:29                                              |                                                                     |
|                                                                                                                                       |            |                | 14:26                                              | SUB IN: VAN DEUDEKOM,AMBER                                          |
| OUR IN RUBUANCA                                                                                                                       |            |                | 14:26                                              | SUB OUT: SCOTT,SAVANNAH                                             |
| SUB IN: DURHAM,KALL                                                                                                                   |            |                | 14:26                                              |                                                                     |
| SUB OUT: STOCKTON,LINDSAY                                                                                                             |            |                | 14:26                                              |                                                                     |
| MISSED 3PTR by DURHAM,KALL                                                                                                            |            |                | 14:07                                              | DEDOLIND (DEE) by CERANCE DICHARA                                   |
|                                                                                                                                       | V 6        | 8-14           | 14:07<br>13:47                                     | REBOUND (DEF) by STRANGE,D'SHARA<br>GOOD! JUMPER by STRANGE,D'SHARA |
| COORT ARTE NO. ILINIZEDMIED DEL AND                                                                                                   | V 6        | 11-14          |                                                    | GOOD! JUMPER BY STRANGE, D SRARA                                    |
| GOOD! 3PTR by JUNKERMIER,DELAN<br>ASSIST by DAWKINS,ALEXA                                                                             | v 3        | 11-14          | 13:32<br>13:32                                     |                                                                     |
| AGGIOT BY DAWKING, ALEXA                                                                                                              | V 5        | 11-16          | 13:05                                              | GOOD! LAYUP by LEE,STEPHANIE                                        |
| MISSED 3PTR by DURHAM,KALL                                                                                                            | V 3        | 11-10          | 12:44                                              | doob: Extor by LEE, or El Tixivie                                   |
| GOLD OF THEY DOTTENINGTHEE                                                                                                            |            |                | 12:44                                              | REBOUND (DEF) by STRANGE,D'SHARA                                    |
|                                                                                                                                       |            |                | 12:28                                              | MISSED JUMPER by HISER,KYLEIGH                                      |
|                                                                                                                                       |            |                | 12:28                                              |                                                                     |
| REBOUND (DEF) by TEAN                                                                                                                 |            |                |                                                    |                                                                     |
| REBOUND (DEF) by TEAM<br>SUB IN: FERRIS,PEYTON                                                                                        |            |                | 12:28                                              |                                                                     |
|                                                                                                                                       |            |                |                                                    |                                                                     |
| SUB IN: FERRIS,PEYTON                                                                                                                 |            |                | 12:28                                              |                                                                     |
| SUB IN: FERRIS,PEYTON<br>SUB OUT: HOMMES,JASMINE                                                                                      |            |                | 12:28<br>12:28                                     |                                                                     |
| SUB IN: FERRIS,PEYTON<br>SUB OUT: HOMMES,JASMINE<br>MISSED JUMPER by DAWKINS,ALEX/                                                    |            |                | 12:28<br>12:28<br>12:03                            | FOUL by VAN DEUDEKOM,AMBER                                          |
| SUB IN: FERRIS,PEYTON<br>SUB OUT: HOMMES,JASMINE<br>MISSED JUMPER by DAWKINS,ALEX/                                                    | V 4        | 12-16          | 12:28<br>12:28<br>12:03<br>12:03                   | FOUL by VAN DEUDEKOM,AMBER                                          |
| SUB IN: FERRIS,PEYTON<br>SUB OUT: HOMMES,JASMINE<br>MISSED JUMPER by DAWKINS,ALEXA<br>REBOUND (OFF) by DAWKINS,ALEXA                  | V 4<br>V 3 | 12-16<br>13-16 | 12:28<br>12:28<br>12:03<br>12:03<br>12:03          | FOUL by VAN DEUDEKOM,AMBER                                          |
| SUB IN: FERRIS,PEYTON SUB OUT: HOMMES,JASMINE MISSED JUMPER by DAWKINS,ALEXA REBOUND (OFF) by DAWKINS,ALEXA GOOD! FT by DAWKINS,ALEXA |            |                | 12:28<br>12:28<br>12:03<br>12:03<br>12:03<br>12:03 | FOUL by VAN DEUDEKOM,AMBER<br>SUB IN: ZADINA,KOURTENEY              |

| GOOD! LAYUP by STRANGE,D'SHARA 11:52 13-18 V 5  ASSIST by ZADINA,KOURTENEY 11:56  FOUL by ZADINA,KOURTENEY 11:34  FOUL by II:35  11:35  11:15  15-18 V 3 | SUB OUT: CAUDILL,HANNAH  MISSED JUMPER by FERRIS,PEYTON |
|----------------------------------------------------------------------------------------------------------------------------------------------------------|---------------------------------------------------------|
| ASSIST by ZADINA,KOURTENEY  11:52  11:36  11:36  FOUL by ZADINA,KOURTENEY  11:34  11:33  11:15  15-18  V 3  11:15                                        |                                                         |
| 11:36<br>11:36<br>FOUL by ZADINA,KOURTENEY<br>11:34<br>11:33<br>11:15<br>15-18 V 3<br>11:15                                                              |                                                         |
| 11:36  FOUL by ZADINA,KOURTENEY  11:33  11:15  15-18 V 3  11:15                                                                                          |                                                         |
| FOUL by ZADINA,KOURTENEY 11:34 11:33 11:15 15-18 V 3 11:15                                                                                               | DEDOUBLE (OFF) by FEDDIO DEVICE                         |
| 11:33<br>11:15 15-18 V 3<br>11:15                                                                                                                        | REBOUND (OFF) by FERRIS, PEYTON                         |
| 11:15 15-18 V 3<br>11:15                                                                                                                                 |                                                         |
| 11:15                                                                                                                                                    | TIMEOUT MEDIA                                           |
|                                                                                                                                                          | GOOD! JUMPER by DAWKINS,ALEXA                           |
|                                                                                                                                                          | ASSIST by DURHAM,KALLI                                  |
| 10:58                                                                                                                                                    | STEAL by DAWKINS,ALEXA                                  |
| TURNOVER by STRANGE,D'SHARA 10:58                                                                                                                        |                                                         |
| 10:48                                                                                                                                                    | MISSED LAYUP by DURHAM,KALLI                            |
| REBOUND (DEF) by STRANGE,D'SHARA 10:48                                                                                                                   |                                                         |
| GOOD! LAYUP by LEE,STEPHANIE 10:42 15-20 V 5                                                                                                             |                                                         |
| ASSIST by MALLON,LINDSAY 10:42                                                                                                                           |                                                         |
| 10:21                                                                                                                                                    | TURNOVER by FERRIS, PEYTON                              |
| 10:21                                                                                                                                                    | SUB IN: ELLIOTT, JACKIE                                 |
| 10:21                                                                                                                                                    | SUB IN: STOCKTON,LINDSAY                                |
| 10:21                                                                                                                                                    | SUB IN: HOMMES, JASMINE                                 |
| 10:21                                                                                                                                                    | SUB OUT: JUNKERMIER, DELANY                             |
| 10:21                                                                                                                                                    | SUB OUT: DURHAM,KALLI                                   |
| 10:21                                                                                                                                                    | SUB OUT: FERRIS,PEYTON                                  |
| MISSED 3PTR by ZADINA,KOURTENEY 10:03                                                                                                                    |                                                         |
| REBOUND (OFF) by VAN DEUDEKOM,AMBER 10:03                                                                                                                |                                                         |
| MISSED LAYUP by VAN DEUDEKOM,AMBER 09:55                                                                                                                 |                                                         |
| 09:55                                                                                                                                                    | REBOUND (DEF) by ELLIOTT, JACKIE                        |
| 09:46                                                                                                                                                    | MISSED JUMPER by DAWKINS,ALEXA                          |
| REBOUND (DEF) by LEE,STEPHANIE 09:46                                                                                                                     |                                                         |
| GOOD! JUMPER by ZADINA,KOURTENEY 09:35 15-22 V 7                                                                                                         |                                                         |
| 09:23                                                                                                                                                    | MISSED LAYUP by HOMMES, JASMINE                         |
| REBOUND (DEF) by LEE,STEPHANIE 09:23                                                                                                                     |                                                         |
| MISSED JUMPER by ZADINA,KOURTENEY 09:16                                                                                                                  |                                                         |
| 09:16                                                                                                                                                    | REBOUND (DEF) by DAWKINS,ALEXA                          |
| FOUL by MALLON,LINDSAY 08:57                                                                                                                             |                                                         |
| SUB IN: LONGWELL,KATIE 08:57                                                                                                                             |                                                         |
| SUB OUT: LEE,STEPHANIE 08:57                                                                                                                             |                                                         |
| 08:56                                                                                                                                                    | MISSED JUMPER by HOMMES, JASMINE                        |
| REBOUND (DEF) by STRANGE,D'SHARA 08:56                                                                                                                   |                                                         |
| MISSED LAYUP by HOWELL,REBECCA 08:34                                                                                                                     |                                                         |
| 08:34                                                                                                                                                    | REBOUND (DEF) by DAWKINS, ALEXA                         |
| 08:21                                                                                                                                                    | MISSED LAYUP by DAWKINS,ALEXA                           |
| 08:21                                                                                                                                                    | REBOUND (OFF) by ELLIOTT, JACKIE                        |
| 08:19 17-22 V 5                                                                                                                                          | GOOD! LAYUP by ELLIOTT, JACKIE                          |
| MISSED 3PTR by LONGWELL,KATIE 08:00                                                                                                                      | ,                                                       |
| 08:00                                                                                                                                                    | REBOUND (DEF) by DAWKINS, ALEXA                         |
| 07:49                                                                                                                                                    | MISSED LAYUP by STOCKTON, LINDSAY                       |
| REBOUND (DEF) by VAN DEUDEKOM,AMBER 07:49                                                                                                                |                                                         |
| MISSED JUMPER by STRANGE,D'SHARA 07:41                                                                                                                   |                                                         |
| 07:41                                                                                                                                                    | REBOUND (DEF) by ELLIOTT, JACKIE                        |
| FOUL by HOWELL,REBECCA 07:23                                                                                                                             | ··==== (==: / • <b>/</b> ====• · · ,• · · • · ·         |
| 07:19                                                                                                                                                    | TIMEOUT MEDIA                                           |
| 07:19 18-22 V 4                                                                                                                                          | GOOD! FT by HOMMES, JASMINE                             |
| 07:19 19-22 V 3                                                                                                                                          | GOOD! FT by HOMMES, JASMINE                             |
| SUB IN: SCOTT,SAVANNAH 07:19                                                                                                                             |                                                         |
| SUB IN: HOWELL, REBECCA 07:19                                                                                                                            |                                                         |
| SUB OUT: STRANGE,D'SHARA 07:19                                                                                                                           |                                                         |
| SUB OUT: MALLON,LINDSAY 07:19                                                                                                                            |                                                         |
| 07:19                                                                                                                                                    | SUB IN: DAVIS,AMY                                       |
| 07:19                                                                                                                                                    | SUB IN: CAUDILL,HANNAH                                  |
| 07:19                                                                                                                                                    | SUB OUT: COLE,AUSHA                                     |
| 07:19                                                                                                                                                    | SUB OUT: DAWKINS,ALEXA                                  |
| GOOD! 3PTR by ZADINA,KOURTENEY 06:52 19-25 V 6                                                                                                           | 30B 001. DAWKING, ALEXA                                 |
| ASSIST by SCOTT, SAVANNAH 06:52                                                                                                                          |                                                         |
| ASSIST BY SCOTT, SAVAINVAIT 06:52 06:29                                                                                                                  | MISSED 3PTR by CAUDILL,HANNAH                           |
| REBOUND (DEF) by TEAM 06:29                                                                                                                              | MISSED OF IN DY CAUDILE, MAININAM                       |
| SUB IN: LEE,STEPHANIE 06:28                                                                                                                              |                                                         |
| SUB OUT: VAN DEUDEKOM,AMBER 06:28                                                                                                                        |                                                         |
| SUB OUT: VAN DEUDEKOM,AMBER 06:28 06:28                                                                                                                  | SUB IN: DAWKINS,ALEXA                                   |
| 06:28                                                                                                                                                    | SUB IN: DAWKINS, ALEXA SUB OUT: HOMMES, JASMINE         |
|                                                                                                                                                          | SUB OUT: HOWINES, JASMINE                               |
| ·                                                                                                                                                        | CLID INT. HINH/FDAMED DEL ANNA                          |
| 06:08                                                                                                                                                    | SUB IN: JUNKERMIER, DELANY                              |
| 06:08                                                                                                                                                    | SUB OUT: ELLIOTT, JACKIE                                |
| 05:48                                                                                                                                                    | MISSED JUMPER by STOCKTON, LINDSAY                      |
| REBOUND (DEF) by LEE,STEPHANIE 05:48                                                                                                                     |                                                         |
| GOOD! JUMPER by HOWELL, REBECCA 05:28 19:27 V 8                                                                                                          |                                                         |
| ASSIST by LONGWELL,KATIE 05:28                                                                                                                           |                                                         |
| 05:02 21-27 V 6                                                                                                                                          | GOOD! LAYUP by CAUDILL,HANNAH                           |
| 04:37                                                                                                                                                    | FOUL by DAWKINS,ALEXA                                   |
| MISSED FT by LEE,STEPHANIE 04:37                                                                                                                         |                                                         |
| REBOUND (DEADB) by TEAM 04:37                                                                                                                            |                                                         |
| MISSED FT by LEE,STEPHANIE 04:37                                                                                                                         |                                                         |
| REBOUND (OFF) by HOWELL, REBECCA 04:37                                                                                                                   |                                                         |

| SUB IN: HISER,KYLEIGH            | 04:37          |       |      |                                  |
|----------------------------------|----------------|-------|------|----------------------------------|
| SUB OUT: ZADINA,KOURTENEY        | 04:37          |       |      | OUR IN RUBUMANA                  |
|                                  | 04:37          |       |      | SUB IN: DURHAM,KALLI             |
| COORT AVUR IN HOWELL PERFORM     | 04:37<br>04:34 | 21-29 | V 8  | SUB OUT: STOCKTON,LINDSAY        |
| GOOD! LAYUP by HOWELL,REBECCA    |                | 21-29 | V 8  | THOMOVED IN DUBLIAN IVAL II      |
| OTEAL IN LONGWELL MATIE          | 04:22          |       |      | TURNOVER by DURHAM,KALLI         |
| STEAL by LONGWELL,KATIE          | 04:21          |       |      |                                  |
| MISSED 3PTR by HISER,KYLEIGH     | 04:04          |       |      | DEDOUND (DEE) LOALIDIU LIANNAL   |
|                                  | 04:04          |       |      | REBOUND (DEF) by CAUDILL,HANNAH  |
|                                  | 03:49          |       |      | TURNOVER by DAWKINS,ALEXA        |
| TIMEOUT MEDIA                    | 03:48          |       |      |                                  |
| SUB IN: STRANGE, D'SHARA         | 03:48          |       |      |                                  |
| SUB IN: MALLON,LINDSAY           | 03:48          |       |      |                                  |
| SUB OUT: HOWELL, REBECCA         | 03:48          |       |      |                                  |
| SUB OUT: LONGWELL,KATIE          | 03:48          |       |      | OUR BUILDINGS HOUSE              |
|                                  | 03:48          |       |      | SUB IN: HOMMES, JASMINE          |
|                                  | 03:48          |       |      | SUB OUT: DAVIS,AMY               |
|                                  | 03:36          |       |      | FOUL by CAUDILL, HANNAH          |
|                                  | 03:21          |       |      | FOUL by DURHAM,KALLI             |
| GOOD! FT by LEE,STEPHANIE        | 03:21          | 21-30 | V 9  |                                  |
| MISSED FT by LEE,STEPHANIE       | 03:21          |       |      |                                  |
|                                  | 03:21          |       |      | REBOUND (DEF) by DAWKINS,ALEXA   |
|                                  | 03:04          |       |      | MISSED JUMPER by HOMMES, JASMINE |
| REBOUND (DEF) by HISER,KYLEIGH   | 03:04          |       |      |                                  |
| GOOD! LAYUP by LEE,STEPHANIE     | 02:52          | 21-32 | V 11 |                                  |
|                                  | 02:36          |       |      | MISSED 3PTR by DURHAM,KALLI      |
| REBOUND (DEF) by STRANGE,D'SHARA | 02:36          |       |      |                                  |
| GOOD! JUMPER by STRANGE,D'SHARA  | 02:17          | 21-34 | V 13 |                                  |
|                                  | 02:14          |       |      | TIMEOUT 30SEC                    |
|                                  | 02:14          |       |      | SUB IN: STOCKTON,LINDSAY         |
|                                  | 02:14          |       |      | SUB OUT: DURHAM,KALLI            |
|                                  | 01:47          |       |      | MISSED JUMPER by HOMMES, JASMINE |
| REBOUND (DEF) by SCOTT,SAVANNAH  | 01:47          |       |      |                                  |
| GOOD! LAYUP by LEE,STEPHANIE     | 01:30          | 21-36 | V 15 |                                  |
|                                  | 01:16          | 23-36 | V 13 | GOOD! JUMPER by HOMMES, JASMINE  |
|                                  | 01:16          |       |      | ASSIST by CAUDILL,HANNAH         |
| GOOD! LAYUP by STRANGE,D'SHARA   | 01:01          | 23-38 | V 15 |                                  |
|                                  | 00:47          |       |      | TURNOVER by CAUDILL,HANNAH       |
| TIMEOUT 30SEC                    | 00:47          |       |      |                                  |
|                                  | 00:47          |       |      | SUB IN: FERRIS,PEYTON            |
|                                  | 00:47          |       |      | SUB IN: COLE,AUSHA               |
|                                  | 00:47          |       |      | SUB IN: ELLIOTT, JACKIE          |
|                                  | 00:47          |       |      | SUB OUT: DAWKINS,ALEXA           |
|                                  | 00:47          |       |      | SUB OUT: JUNKERMIER, DELANY      |
|                                  | 00:47          |       |      | SUB OUT: CAUDILL,HANNAH          |
| GOOD! LAYUP by LEE,STEPHANIE     | 00:39          | 23-40 | V 17 |                                  |
| ASSIST by SCOTT,SAVANNAH         | 00:39          |       |      |                                  |
|                                  | 00:26          |       |      | MISSED 3PTR by ELLIOTT, JACKIE   |
| REBOUND (DEF) by MALLON,LINDSAY  | 00:26          |       |      |                                  |
|                                  | 00:09          |       |      | STEAL by STOCKTON,LINDSAY        |
| TURNOVER by MALLON, LINDSAY      | 00:08          |       |      |                                  |
|                                  | 00:05          | 25-40 | V 15 | GOOD! LAYUP by STOCKTON,LINDSAY  |

# Northern Colorado vs Montana State 2/12/2015; 7:05 p.m. at Bozeman, MT - Worthington Arena Period 2 Play-By-Play

| VISITORS: Northern Colorado          | Time                    | Score | Margin | HOME: Montana State                                   |
|--------------------------------------|-------------------------|-------|--------|-------------------------------------------------------|
|                                      | 19:46                   |       |        | MISSED LAYUP by DURHAM,KALLI                          |
| REBOUND (DEF) by STRANGE,D'SHARA     | 19:46                   |       |        |                                                       |
|                                      | 19:26                   |       |        | STEAL by DURHAM,KALLI                                 |
| TURNOVER by LEE,STEPHANIE            | 19:25                   |       |        |                                                       |
| FOUL by SCOTT,SAVANNAH               | 19:23                   |       |        |                                                       |
|                                      | 19:23                   | 26-40 | V 14   | GOOD! FT by DURHAM,KALLI                              |
|                                      | 19:23                   | 27-40 | V 13   | GOOD! FT by DURHAM,KALLI                              |
|                                      | 19:13                   |       |        | STEAL by DURHAM,KALLI                                 |
| TURNOVER by SCOTT,SAVANNAH           | 19:12                   |       |        |                                                       |
|                                      | 19:09                   | 29-40 | V 11   | GOOD! LAYUP by DURHAM,KALLI                           |
| GOOD! 3PTR by SCOTT,SAVANNAH         | 18:40                   | 29-43 | V 14   |                                                       |
| ASSIST by MALLON,LINDSAY             | 18:40                   |       |        |                                                       |
|                                      | 18:24                   | 31-43 | V 12   | GOOD! LAYUP by HOMMES,JASMINE                         |
|                                      | 18:24                   |       |        | ASSIST by ELLIOTT, JACKIE                             |
| MISSED 3PTR by HISER,KYLEIGH         | 17:58                   |       |        |                                                       |
|                                      | 17:58                   |       |        | REBOUND (DEF) by HOMMES, JASMINE                      |
| FOUL by LEE,STEPHANIE                | 17:58                   |       |        |                                                       |
|                                      | 17:46                   | 33-43 | V 10   | GOOD! LAYUP by DURHAM,KALLI                           |
| GOOD! JUMPER by STRANGE,D'SHARA      | 17:27                   | 33-45 | V 12   |                                                       |
|                                      | 17:12                   |       |        | MISSED JUMPER by HOMMES, JASMINE                      |
|                                      | 17:12                   |       |        | REBOUND (DEF) by FERRIS, PEYTON                       |
|                                      | 17:04                   |       |        | MISSED LAYUP by FERRIS, PEYTON                        |
|                                      | 17:04                   |       |        | REBOUND (OFF) by STOCKTON, LINDSAY                    |
|                                      | 17:00                   | 35-45 | V 10   | GOOD! LAYUP by DURHAM,KALLI                           |
| MISSED JUMPER by LEE,STEPHANIE       | 16:43                   |       |        |                                                       |
|                                      | 16:43                   |       |        | REBOUND (DEF) by STOCKTON, LINDSAY                    |
| STEAL by MALLON,LINDSAY              | 16:37                   |       |        | ,,,,,,,,,,,,,,,,,,,,,,,,,,,,,,,,,,,,,,,               |
|                                      | 16:36                   |       |        | TURNOVER by STOCKTON, LINDSAY                         |
| GOOD! LAYUP by STRANGE,D'SHARA       | 16:33                   | 35-47 | V 12   | Total of Entry of Controls, Emborre                   |
| TIMEOUT 30SEC                        | 16:30                   | 33-47 | V 12   |                                                       |
|                                      |                         |       |        |                                                       |
| SUB IN: HOWELL, REBECCA              | 16:30                   |       |        |                                                       |
| SUB IN: ZADINA,KOURTENEY             | 16:30                   |       |        |                                                       |
| SUB OUT: HISER,KYLEIGH               | 16:30                   |       |        |                                                       |
| SUB OUT: LEE,STEPHANIE               | 16:30                   |       |        |                                                       |
|                                      | 16:08                   | 38-47 | V 9    | GOOD! 3PTR by DURHAM,KALLI                            |
|                                      | 16:08                   |       |        | ASSIST by ELLIOTT, JACKIE                             |
|                                      | 15:49                   |       |        | FOUL by FERRIS, PEYTON                                |
| TIMEOUT MEDIA                        | 15:49                   |       |        |                                                       |
| SUB IN: LONGWELL,KATIE               | 15:49                   |       |        |                                                       |
| SUB OUT: SCOTT,SAVANNAH              | 15:49                   |       |        |                                                       |
| GOOD! LAYUP by STRANGE,D'SHARA       | 15:35                   | 38-49 | V 11   |                                                       |
| 0005. EXTOR By 0110 mid2,5 010 mil 1 | 15:21                   | 00 10 |        | MISSED JUMPER by HOMMES, JASMINE                      |
| REBOUND (DEF) by ZADINA,KOURTENEY    | 15:21                   |       |        | WINDOLD COM LITTER THOMAS LOCAL COMME                 |
| MISSED JUMPER by LONGWELL,KATIE      | 15:16                   |       |        |                                                       |
| MISSED JUMPER by LONGWELL, KATIE     |                         |       |        | DEDOUND (DEE) by ELLIOTT INOUTE                       |
|                                      | 15:16                   |       |        | REBOUND (DEF) by ELLIOTT, JACKIE                      |
|                                      | 14:54                   |       |        | MISSED LAYUP by HOMMES, JASMINE                       |
|                                      | 14:54                   |       |        | REBOUND (OFF) by ELLIOTT, JACKIE                      |
| FOUL by ZADINA,KOURTENEY             | 14:48                   |       |        |                                                       |
|                                      | 14:48                   |       |        | MISSED FT by STOCKTON, LINDSAY                        |
|                                      | 14:48                   |       |        | REBOUND (DEADB) by TEAM                               |
|                                      | 14:48                   |       |        | MISSED FT by STOCKTON, LINDSAY                        |
|                                      | 14:48                   |       |        | REBOUND (OFF) by JUNKERMIER, DELANY                   |
|                                      | 14:48                   |       |        | SUB IN: JUNKERMIER, DELANY                            |
|                                      | 14:48                   |       |        | SUB IN: DAWKINS,ALEXA                                 |
|                                      | 14:48                   |       |        | SUB OUT: FERRIS, PEYTON                               |
|                                      | 14:48                   |       |        | SUB OUT: ELLIOTT, JACKIE                              |
|                                      | 14:27                   | 40-49 | V 9    | GOOD! JUMPER by HOMMES, JASMINE                       |
| COODI I AVIIR by STRANCE DISUADA     |                         |       |        | GOOD! JUMPER BY HOMINES, JASMINE                      |
| GOOD! LAYUP by STRANGE,D'SHARA       | 14:03                   | 40-51 | V 11   | OOODII AVUDI. OTOOUTOVI WATER                         |
| MICOGED HIMDER by ZADINA KOUSTENEY   | 13:53                   | 42-51 | V 9    | GOOD! LAYUP by STOCKTON,LINDSAY                       |
| MISSED JUMPER by ZADINA,KOURTENEY    | 13:20                   |       |        |                                                       |
|                                      | 13:20                   |       |        | REBOUND (DEF) by TEAM                                 |
| SUB IN: LEE,STEPHANIE                | 13:20                   |       |        |                                                       |
| SUB IN: VAN DEUDEKOM,AMBER           | 13:20                   |       |        |                                                       |
| SUB OUT: MALLON,LINDSAY              | 13:20                   |       |        |                                                       |
| SUB OUT: HOWELL,REBECCA              | 13:20                   |       |        |                                                       |
| FOUL by LEE,STEPHANIE                | 13:01                   |       |        |                                                       |
|                                      | 13:01                   |       |        | SUB IN: CAUDILL,HANNAH                                |
|                                      | 13:01                   |       |        | SUB OUT: STOCKTON,LINDSAY                             |
|                                      | 12:56                   |       |        | TURNOVER by HOMMES, JASMINE                           |
| STEAL by LEE,STEPHANIE               | 12:55                   |       |        | . S OF ETT BY THOMINIE O, DAGININE                    |
|                                      | 12:55                   |       |        |                                                       |
| MISSED 3PTR by ZADINA,KOURTENEY      |                         |       |        |                                                       |
| DEPOLIND (OFF) by TEAM               |                         |       |        |                                                       |
| REBOUND (OFF) by TEAM                | 12:45                   |       |        | EQUAL HARVESTAGE TELLIS                               |
| REBOUND (OFF) by TEAM                | 12:45<br>12:45<br>12:45 |       |        | FOUL by JUNKERMIER,DELANY<br>SUB IN: STOCKTON,LINDSAY |