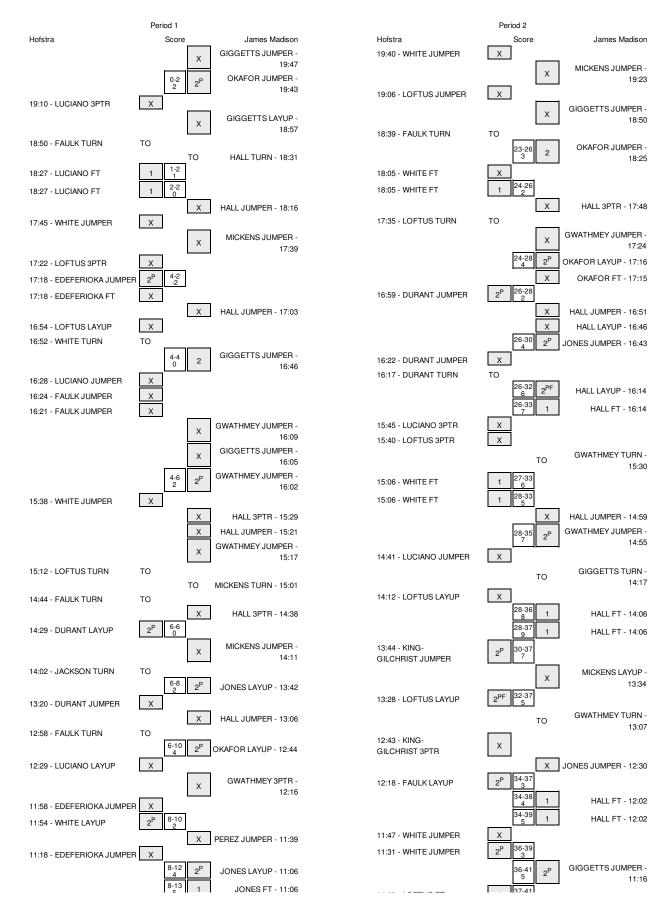

#### Hofstra vs James Madison 3/15/2015; 1:00pm at Upper Marlboro, Md. - Show Place Arena Period 1 Play-By-Play

| HOME: James Madison                                                  | Margin     | Score | Time                             | VISITORS: Hofstra                                                                                                                  |
|----------------------------------------------------------------------|------------|-------|----------------------------------|------------------------------------------------------------------------------------------------------------------------------------|
| MISSED JUMPER by GIGGETTS, TOIA<br>REBOUND (OFF) by OKAFOR, LAUREN   |            |       | 19:47<br>19:47                   |                                                                                                                                    |
| GOOD! JUMPER by OKAFOR, LAURE!                                       | H 2        | 2-0   | 19:47                            |                                                                                                                                    |
| GOOD! JUNIFER BY OKAFOR, LAUREI                                      | Π <b>2</b> | 2-0   | 19:43                            | MISSED 3PTR by LUCIANO,KRYSTAL                                                                                                     |
| REBOUND (DEF) by MICKENS, ANGEL                                      |            |       | 19:10                            |                                                                                                                                    |
| MISSED LAYUP by GIGGETTS, TOI                                        |            |       | 18:57                            |                                                                                                                                    |
|                                                                      |            |       | 18:57                            | REBOUND (DEF) by EDEFERIOKA, ELO                                                                                                   |
|                                                                      |            |       | 18:50                            | URNOVER by FAULK, DARIUS                                                                                                           |
| TURNOVER by HALL, PRECIOUS                                           |            |       | 18:31                            |                                                                                                                                    |
|                                                                      |            |       | 18:31                            | TEAL by FAULK, DARIUS                                                                                                              |
| FOUL by MICKENS, ANGEL                                               |            |       | 18:27                            |                                                                                                                                    |
|                                                                      | H 1        | 2-1   | 18:27                            | GOOD! FT by LUCIANO,KRYSTAL                                                                                                        |
|                                                                      | Т          | 2-2   | 18:27                            | GOOD! FT by LUCIANO,KRYSTAL                                                                                                        |
| MISSED JUMPER by HALL, PRECIOUS                                      |            |       | 18:16                            |                                                                                                                                    |
|                                                                      |            |       | 18:16                            | EBOUND (DEF) by WHITE, ANJIE                                                                                                       |
| FOUL by GIGGETTS, TOI                                                |            |       | 18:14                            |                                                                                                                                    |
|                                                                      |            |       | 17:45                            | IISSED JUMPER by WHITE, ANJIE                                                                                                      |
|                                                                      |            |       | 17:45                            |                                                                                                                                    |
| MISSED JUMPER by MICKENS, ANGELA                                     |            |       | 17:39<br>17:35                   |                                                                                                                                    |
|                                                                      |            |       | 17:35                            | EBOUND (DEF) by TEAM<br>IISSED 3PTR by LOFTUS,KELLY                                                                                |
|                                                                      |            |       | 17:22                            | EBOUND (OFF) by EDEFERIOKA, ELO                                                                                                    |
|                                                                      | V 2        | 2-4   | 17:18                            | OOD! JUMPER by EDEFERIOKA,ELO                                                                                                      |
| FOUL by OKAFOR, LAUREN                                               | V Z        | 2-4   | 17:18                            | OOD: JOWFER BY EDEFENIORA, ELO                                                                                                     |
|                                                                      |            |       | 17:18                            | IISSED FT by EDEFERIOKA,ELO                                                                                                        |
| REBOUND (DEF) by OKAFOR, LAUREN                                      |            |       | 17:18                            |                                                                                                                                    |
| MISSED JUMPER by HALL, PRECIOUS                                      |            |       | 17:03                            |                                                                                                                                    |
| ······································                               |            |       | 17:03                            | REBOUND (DEF) by LUCIANO,KRYSTAL                                                                                                   |
|                                                                      |            |       | 16:54                            | IISSED LAYUP by LOFTUS, KELLY                                                                                                      |
|                                                                      |            |       | 16:54                            | REBOUND (OFF) by WHITE, ANJIE                                                                                                      |
|                                                                      |            |       | 16:52                            | URNOVER by WHITE, ANJIE                                                                                                            |
| GOOD! JUMPER by GIGGETTS, TOI                                        | Т          | 4-4   | 16:46                            |                                                                                                                                    |
| ASSIST by OKAFOR, LAUREN                                             |            |       | 16:46                            |                                                                                                                                    |
|                                                                      |            |       | 16:28                            | IISSED JUMPER by LUCIANO,KRYSTAL                                                                                                   |
|                                                                      |            |       | 16:28                            | REBOUND (OFF) by FAULK, DARIUS                                                                                                     |
|                                                                      |            |       | 16:24                            | ISSED JUMPER by FAULK, DARIUS                                                                                                      |
|                                                                      |            |       | 16:24                            | REBOUND (OFF) by FAULK, DARIUS                                                                                                     |
|                                                                      |            |       | 16:21                            | IISSED JUMPER by FAULK, DARIUS                                                                                                     |
| BLOCK by OKAFOR, LAUREN                                              |            |       | 16:21                            |                                                                                                                                    |
| REBOUND (DEF) by GWATHMEY, JAZMON                                    |            |       | 16:20                            |                                                                                                                                    |
|                                                                      |            |       | 16:20                            | OUL by FAULK, DARIUS                                                                                                               |
| MISSED JUMPER by GWATHMEY, JAZMON                                    |            |       | 16:09                            |                                                                                                                                    |
| REBOUND (OFF) by GIGGETTS, TOIA                                      |            |       | 16:09                            |                                                                                                                                    |
| MISSED JUMPER by GIGGETTS, TOIA                                      |            |       | 16:05                            |                                                                                                                                    |
| REBOUND (OFF) by GWATHMEY, JAZMON                                    |            |       | 16:05                            |                                                                                                                                    |
| GOOD! JUMPER by GWATHMEY, JAZMON                                     | H 2        | 6-4   | 16:02                            |                                                                                                                                    |
|                                                                      |            |       | 15:38                            | IISSED JUMPER by WHITE, ANJIE                                                                                                      |
| REBOUND (DEF) by MICKENS, ANGELA                                     |            |       | 15:38                            |                                                                                                                                    |
| MISSED 3PTR by HALL, PRECIOUS                                        |            |       | 15:29                            |                                                                                                                                    |
|                                                                      |            |       | 15:29                            |                                                                                                                                    |
| MISSED JUMPER by HALL, PRECIOUS<br>REBOUND (OFF) by GWATHMEY, JAZMON |            |       | 15:21<br>15:21                   |                                                                                                                                    |
| MISSED JUMPER by GWATHMET, JAZMOI                                    |            |       | 15:17                            |                                                                                                                                    |
| WISSED JOMPER BY GWATHMET, JAZMOI                                    |            |       | 15:17                            | BLOCK by WHITE, ANJIE                                                                                                              |
|                                                                      |            |       | 15:15                            | REBOUND (DEF) by LOFTUS, KELLY                                                                                                     |
|                                                                      |            |       | 15:12                            | OUL by LOFTUS,KELLY                                                                                                                |
|                                                                      |            |       | 15:12                            | URNOVER by LOFTUS, KELLY                                                                                                           |
| TIMEOUT media                                                        |            |       | 15:12                            |                                                                                                                                    |
|                                                                      |            |       | 15:12                            | UB IN: DURANT,ASHUNAE                                                                                                              |
|                                                                      |            |       | 15:12                            | UB IN: JACKSON,ASIA                                                                                                                |
|                                                                      |            |       | 15:12                            | UB OUT: LOFTUS, KELLY                                                                                                              |
|                                                                      |            |       | 15:12                            | UB OUT: WHITE, ANJIE                                                                                                               |
| SUB IN: PEREZ,ASHLE                                                  |            |       | 15:12                            |                                                                                                                                    |
| SUB OUT: OKAFOR, LAUREN                                              |            |       | 15:12                            |                                                                                                                                    |
| TURNOVER by MICKENS, ANGEL                                           |            |       | 15:01                            |                                                                                                                                    |
|                                                                      |            |       | 15:01                            | TEAL by JACKSON,ASIA                                                                                                               |
|                                                                      |            |       | 14:44                            | URNOVER by FAULK, DARIUS                                                                                                           |
|                                                                      |            |       |                                  | onino ven by rader, bannos                                                                                                         |
| MISSED 3PTR by HALL, PRECIOUS                                        |            |       | 14:38                            |                                                                                                                                    |
| MISSED 3PTR by HALL, PRECIOUS                                        |            |       |                                  |                                                                                                                                    |
| MISSED 3PTR by HALL, PRECIOUS                                        | т          | 6-6   | 14:38                            | EBOUND (DEF) by FAULK, DARIUS                                                                                                      |
| MISSED 3PTR by HALL, PRECIOUS<br>MISSED JUMPER by MICKENS, ANGEL/    | т          | 6-6   | 14:38<br>14:38                   | REBOUND (DEF) by FAULK, DARIUS                                                                                                     |
|                                                                      | T          | 6-6   | 14:38<br>14:38<br>14:29          | REBOUND (DEF) by FAULK, DARIUS<br>ROOD! LAYUP by DURANT, ASHUNAE                                                                   |
|                                                                      | T          | 6-6   | 14:38<br>14:38<br>14:29<br>14:11 | REBOUND (DEF) by FAULK, DARIUS<br>GOOD! LAYUP by DURANT, ASHUNAE<br>REBOUND (DEF) by LUCIANO, KRYSTAL<br>FURNOVER by JACKSON, ASIA |