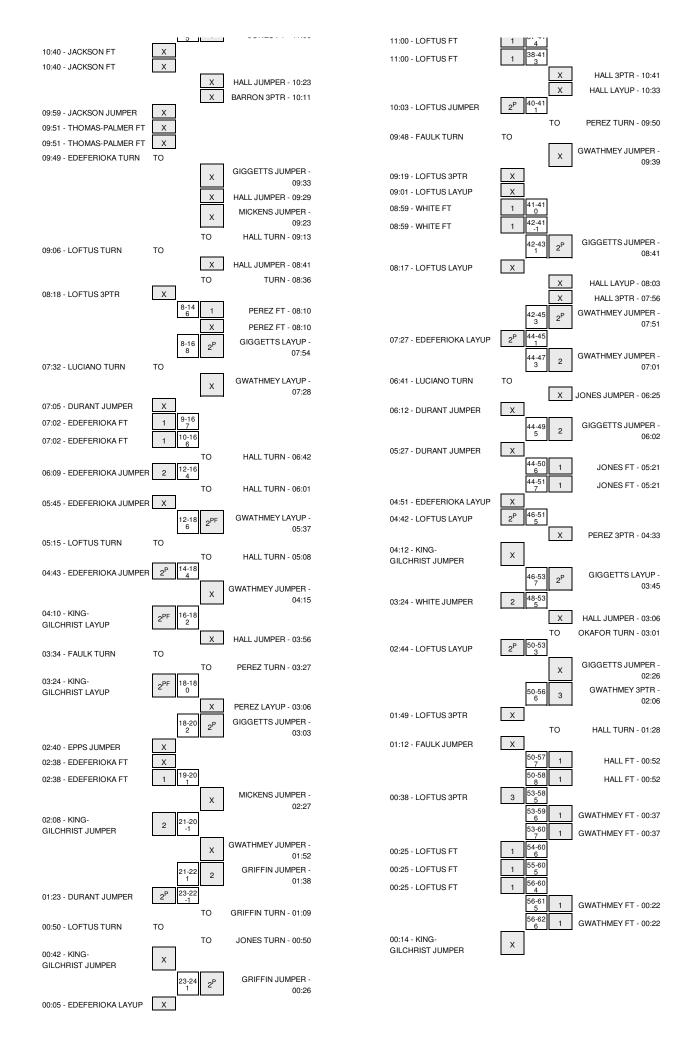

#### Hofstra vs James Madison 3/15/2015; 1:00pm at Upper Marlboro, Md. - Show Place Arena Period 1 Play-By-Play

| HOME: James Madison                                                  | Margin     | Score | Time                             | VISITORS: Hofstra                                                                                                                  |
|----------------------------------------------------------------------|------------|-------|----------------------------------|------------------------------------------------------------------------------------------------------------------------------------|
| MISSED JUMPER by GIGGETTS, TOIA<br>REBOUND (OFF) by OKAFOR, LAUREN   |            |       | 19:47<br>19:47                   |                                                                                                                                    |
| GOOD! JUMPER by OKAFOR, LAURE!                                       | H 2        | 2-0   | 19:47                            |                                                                                                                                    |
| GOOD! JUNIFER BY OKAFOR, LAUREI                                      | Π <b>2</b> | 2-0   | 19:43                            | MISSED 3PTR by LUCIANO,KRYSTAL                                                                                                     |
| REBOUND (DEF) by MICKENS, ANGEL                                      |            |       | 19:10                            |                                                                                                                                    |
| MISSED LAYUP by GIGGETTS, TOI                                        |            |       | 18:57                            |                                                                                                                                    |
|                                                                      |            |       | 18:57                            | REBOUND (DEF) by EDEFERIOKA, ELO                                                                                                   |
|                                                                      |            |       | 18:50                            | URNOVER by FAULK, DARIUS                                                                                                           |
| TURNOVER by HALL, PRECIOUS                                           |            |       | 18:31                            |                                                                                                                                    |
|                                                                      |            |       | 18:31                            | TEAL by FAULK, DARIUS                                                                                                              |
| FOUL by MICKENS, ANGEL                                               |            |       | 18:27                            |                                                                                                                                    |
|                                                                      | H 1        | 2-1   | 18:27                            | GOOD! FT by LUCIANO,KRYSTAL                                                                                                        |
|                                                                      | Т          | 2-2   | 18:27                            | GOOD! FT by LUCIANO,KRYSTAL                                                                                                        |
| MISSED JUMPER by HALL, PRECIOUS                                      |            |       | 18:16                            |                                                                                                                                    |
|                                                                      |            |       | 18:16                            | EBOUND (DEF) by WHITE, ANJIE                                                                                                       |
| FOUL by GIGGETTS, TOI                                                |            |       | 18:14                            |                                                                                                                                    |
|                                                                      |            |       | 17:45                            | IISSED JUMPER by WHITE, ANJIE                                                                                                      |
|                                                                      |            |       | 17:45                            |                                                                                                                                    |
| MISSED JUMPER by MICKENS, ANGELA                                     |            |       | 17:39<br>17:35                   |                                                                                                                                    |
|                                                                      |            |       | 17:35                            | EBOUND (DEF) by TEAM<br>IISSED 3PTR by LOFTUS,KELLY                                                                                |
|                                                                      |            |       | 17:22                            | EBOUND (OFF) by EDEFERIOKA, ELO                                                                                                    |
|                                                                      | V 2        | 2-4   | 17:18                            | OOD! JUMPER by EDEFERIOKA,ELO                                                                                                      |
| FOUL by OKAFOR, LAUREN                                               | V Z        | 2-4   | 17:18                            | OOD: JOWFER BY EDEFENIORA, ELO                                                                                                     |
|                                                                      |            |       | 17:18                            | IISSED FT by EDEFERIOKA,ELO                                                                                                        |
| REBOUND (DEF) by OKAFOR, LAUREN                                      |            |       | 17:18                            |                                                                                                                                    |
| MISSED JUMPER by HALL, PRECIOUS                                      |            |       | 17:03                            |                                                                                                                                    |
| ······································                               |            |       | 17:03                            | REBOUND (DEF) by LUCIANO,KRYSTAL                                                                                                   |
|                                                                      |            |       | 16:54                            | IISSED LAYUP by LOFTUS, KELLY                                                                                                      |
|                                                                      |            |       | 16:54                            | REBOUND (OFF) by WHITE, ANJIE                                                                                                      |
|                                                                      |            |       | 16:52                            | URNOVER by WHITE, ANJIE                                                                                                            |
| GOOD! JUMPER by GIGGETTS, TOI                                        | Т          | 4-4   | 16:46                            |                                                                                                                                    |
| ASSIST by OKAFOR, LAUREN                                             |            |       | 16:46                            |                                                                                                                                    |
|                                                                      |            |       | 16:28                            | IISSED JUMPER by LUCIANO,KRYSTAL                                                                                                   |
|                                                                      |            |       | 16:28                            | REBOUND (OFF) by FAULK, DARIUS                                                                                                     |
|                                                                      |            |       | 16:24                            | ISSED JUMPER by FAULK, DARIUS                                                                                                      |
|                                                                      |            |       | 16:24                            | REBOUND (OFF) by FAULK, DARIUS                                                                                                     |
|                                                                      |            |       | 16:21                            | IISSED JUMPER by FAULK, DARIUS                                                                                                     |
| BLOCK by OKAFOR, LAUREN                                              |            |       | 16:21                            |                                                                                                                                    |
| REBOUND (DEF) by GWATHMEY, JAZMON                                    |            |       | 16:20                            |                                                                                                                                    |
|                                                                      |            |       | 16:20                            | OUL by FAULK, DARIUS                                                                                                               |
| MISSED JUMPER by GWATHMEY, JAZMON                                    |            |       | 16:09                            |                                                                                                                                    |
| REBOUND (OFF) by GIGGETTS, TOIA                                      |            |       | 16:09                            |                                                                                                                                    |
| MISSED JUMPER by GIGGETTS, TOIA                                      |            |       | 16:05                            |                                                                                                                                    |
| REBOUND (OFF) by GWATHMEY, JAZMON                                    |            |       | 16:05                            |                                                                                                                                    |
| GOOD! JUMPER by GWATHMEY, JAZMON                                     | H 2        | 6-4   | 16:02                            |                                                                                                                                    |
|                                                                      |            |       | 15:38                            | IISSED JUMPER by WHITE, ANJIE                                                                                                      |
| REBOUND (DEF) by MICKENS, ANGELA                                     |            |       | 15:38                            |                                                                                                                                    |
| MISSED 3PTR by HALL, PRECIOUS                                        |            |       | 15:29                            |                                                                                                                                    |
|                                                                      |            |       | 15:29                            |                                                                                                                                    |
| MISSED JUMPER by HALL, PRECIOUS<br>REBOUND (OFF) by GWATHMEY, JAZMON |            |       | 15:21<br>15:21                   |                                                                                                                                    |
| MISSED JUMPER by GWATHMET, JAZMOI                                    |            |       | 15:17                            |                                                                                                                                    |
| WISSED JOMPER BY GWATHMET, JAZMOI                                    |            |       | 15:17                            | BLOCK by WHITE, ANJIE                                                                                                              |
|                                                                      |            |       | 15:15                            | REBOUND (DEF) by LOFTUS, KELLY                                                                                                     |
|                                                                      |            |       | 15:12                            | OUL by LOFTUS,KELLY                                                                                                                |
|                                                                      |            |       | 15:12                            | URNOVER by LOFTUS, KELLY                                                                                                           |
| TIMEOUT media                                                        |            |       | 15:12                            |                                                                                                                                    |
|                                                                      |            |       | 15:12                            | UB IN: DURANT,ASHUNAE                                                                                                              |
|                                                                      |            |       | 15:12                            | UB IN: JACKSON,ASIA                                                                                                                |
|                                                                      |            |       | 15:12                            | UB OUT: LOFTUS, KELLY                                                                                                              |
|                                                                      |            |       | 15:12                            | UB OUT: WHITE, ANJIE                                                                                                               |
| SUB IN: PEREZ,ASHLE                                                  |            |       | 15:12                            |                                                                                                                                    |
| SUB OUT: OKAFOR, LAUREN                                              |            |       | 15:12                            |                                                                                                                                    |
| TURNOVER by MICKENS, ANGEL                                           |            |       | 15:01                            |                                                                                                                                    |
|                                                                      |            |       | 15:01                            | TEAL by JACKSON,ASIA                                                                                                               |
|                                                                      |            |       | 14:44                            | URNOVER by FAULK, DARIUS                                                                                                           |
|                                                                      |            |       |                                  | onino ven by rader, bannos                                                                                                         |
| MISSED 3PTR by HALL, PRECIOUS                                        |            |       | 14:38                            |                                                                                                                                    |
| MISSED 3PTR by HALL, PRECIOUS                                        |            |       |                                  |                                                                                                                                    |
| MISSED 3PTR by HALL, PRECIOUS                                        | т          | 6-6   | 14:38                            | EBOUND (DEF) by FAULK, DARIUS                                                                                                      |
| MISSED 3PTR by HALL, PRECIOUS<br>MISSED JUMPER by MICKENS, ANGEL/    | т          | 6-6   | 14:38<br>14:38                   | REBOUND (DEF) by FAULK, DARIUS                                                                                                     |
|                                                                      | T          | 6-6   | 14:38<br>14:38<br>14:29          | REBOUND (DEF) by FAULK, DARIUS<br>ROOD! LAYUP by DURANT, ASHUNAE                                                                   |
|                                                                      | T          | 6-6   | 14:38<br>14:38<br>14:29<br>14:11 | REBOUND (DEF) by FAULK, DARIUS<br>GOOD! LAYUP by DURANT, ASHUNAE<br>REBOUND (DEF) by LUCIANO, KRYSTAL<br>FURNOVER by JACKSON, ASIA |