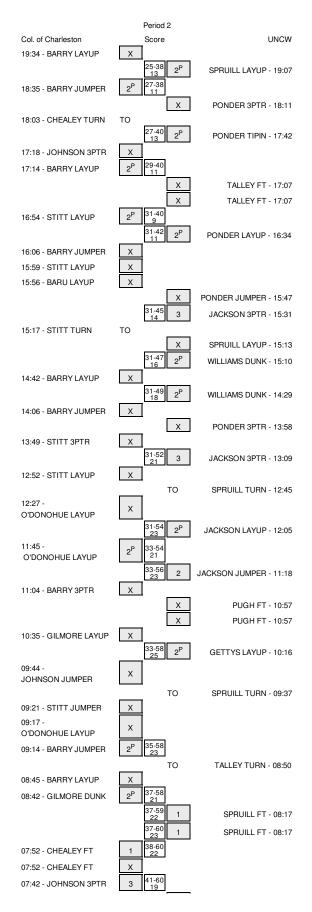

#### Col. of Charleston vs UNCW 3/7/2015; 6:00pm at Baltimore, Md. - Royal Farms Arena Period 2 Play-By-Play

| VISITORS: Col. of Charleston                                     | Time           | Score | Margin | HOME: UNCW                                                      |
|------------------------------------------------------------------|----------------|-------|--------|-----------------------------------------------------------------|
| MISSED LAYUP by BARRY,CANYON                                     | 19:34          | 30016 | Margin | TOME. ONW                                                       |
|                                                                  | 19:34          |       |        | REBOUND (DEF) by WILLIAMS, CEDRICK                              |
|                                                                  | 19:07          | 38-25 | H 13   | GOOD! LAYUP by SPRUILL, ADDISON                                 |
| GOOD! JUMPER by BARRY, CANYON                                    | 18:35          | 38-27 | H 11   |                                                                 |
|                                                                  | 18:11          |       |        | MISSED 3PTR by PONDER, CRAIG                                    |
| REBOUND (DEF) by GILMORE, DONOVAN                                | 18:11          |       |        |                                                                 |
| TURNOVER by CHEALEY, JOE                                         | 18:03          |       |        |                                                                 |
| SUB IN: STITT,ANTHONY<br>SUB OUT: GILMORE,DONOVAN                | 18:03<br>18:03 |       |        |                                                                 |
| SUB OUT. GILMORE, DONOVAN                                        | 18:02          |       |        | STEAL by TALLEY.JORDON                                          |
|                                                                  | 17:42          | 40-27 | H 13   | GOOD! TIPIN by PONDER, CRAIG                                    |
| MISSED 3PTR by JOHNSON, CAMERON                                  | 17:18          | 10 27 | 1110   |                                                                 |
| REBOUND (OFF) by BARRY, CANYON                                   | 17:18          |       |        |                                                                 |
| GOOD! LAYUP by BARRY, CANYON                                     | 17:14          | 40-29 | H 11   |                                                                 |
| FOUL by BARRY, CANYON                                            | 17:07          |       |        |                                                                 |
|                                                                  | 17:07          |       |        | MISSED FT by TALLEY, JORDON                                     |
|                                                                  | 17:07          |       |        | REBOUND (DEADB) by TEAM                                         |
|                                                                  | 17:07          |       |        | MISSED FT by TALLEY, JORDON                                     |
| REBOUND (DEF) by JOHNSON,CAMERON<br>GOOD! LAYUP by STITT,ANTHONY | 17:07<br>16:54 | 40-31 | Н 9    |                                                                 |
| GOOD: LATOR BY STITT, ANTHONY                                    | 16:34          | 40-31 | H 11   | GOOD! LAYUP by PONDER, CRAIG                                    |
| MISSED JUMPER by BARRY, CANYON                                   | 16:06          | 42.01 |        | dooblert of by to the thormal                                   |
| REBOUND (OFF) by JOHNSON, CAMERON                                | 16:06          |       |        |                                                                 |
| MISSED LAYUP by STITT, ANTHONY                                   | 15:59          |       |        |                                                                 |
| REBOUND (OFF) by BARU, ADJEHI                                    | 15:59          |       |        |                                                                 |
| MISSED LAYUP by BARU, ADJEHI                                     | 15:56          |       |        |                                                                 |
|                                                                  | 15:56          |       |        | REBOUND (DEF) by PONDER, CRAIG                                  |
|                                                                  | 15:47          |       |        | MISSED JUMPER by PONDER, CRAIG                                  |
|                                                                  | 15:47          | 15.01 |        | REBOUND (OFF) by WILLIAMS, CEDRICK                              |
|                                                                  | 15:31          | 45-31 | H 14   |                                                                 |
|                                                                  | 15:31<br>15:19 |       |        | ASSIST by TALLEY,JORDON<br>FOUL by TALLEY,JORDON                |
| TIMEOUT MEDIA                                                    | 15:19          |       |        |                                                                 |
| SUB IN: O'DONOHUE, TERRANCE                                      | 15:19          |       |        |                                                                 |
| SUB OUT: BARU,ADJEHI                                             | 15:19          |       |        |                                                                 |
|                                                                  | 15:19          |       |        | SUB IN: SHERWOOD, DYLAN                                         |
|                                                                  | 15:19          |       |        | SUB OUT: TALLEY, JORDON                                         |
| TURNOVER by STITT, ANTHONY                                       | 15:17          |       |        |                                                                 |
|                                                                  | 15:15          |       |        | STEAL by SHERWOOD, DYLAN                                        |
|                                                                  | 15:13          |       |        | MISSED LAYUP by SPRUILL, ADDISON                                |
|                                                                  | 15:13<br>15:10 | 47-31 | H 16   |                                                                 |
| MISSED LAYUP by BARRY, CANYON                                    | 14:42          | 47-31 | ню     | GOOD! DUNK by WILLIAMS, CEDRICK                                 |
|                                                                  | 14:42          |       |        | BLOCK by WILLIAMS, CEDRICK                                      |
|                                                                  | 14:40          |       |        | REBOUND (DEF) by SHERWOOD, DYLAN                                |
|                                                                  | 14:29          | 49-31 | H 18   | GOOD! DUNK by WILLIAMS, CEDRICK                                 |
|                                                                  | 14:29          |       |        | ASSIST by PONDER, CRAIG                                         |
| TIMEOUT 30SEC                                                    | 14:27          |       |        |                                                                 |
| TIMEOUT media                                                    | 14:27          |       |        |                                                                 |
|                                                                  | 14:26          |       |        | FOUL by SPRUILL, ADDISON                                        |
| MISSED JUMPER by BARRY, CANYON                                   | 14:06          |       |        |                                                                 |
|                                                                  | 14:06<br>13:58 |       |        | REBOUND (DEF) by SPRUILL,ADDISON<br>MISSED 3PTR by PONDER,CRAIG |
| REBOUND (DEF) by CHEALEY, JOE                                    | 13:58          |       |        | NIGGED ST TH BY FONDER, OF AN                                   |
| MISSED 3PTR by STITT, ANTHONY                                    | 13:49          |       |        |                                                                 |
| ······································                           | 13:49          |       |        | REBOUND (DEF) by PONDER, CRAIG                                  |
| FOUL by CHEALEY, JOE                                             | 13:19          |       |        |                                                                 |
|                                                                  | 13:09          | 52-31 | H 21   | GOOD! 3PTR by JACKSON, FREDDIE                                  |
|                                                                  | 13:09          |       |        | ASSIST by PONDER, CRAIG                                         |
| MISSED LAYUP by STITT, ANTHONY                                   | 12:52          |       |        |                                                                 |
|                                                                  | 12:52          |       |        | REBOUND (DEF) by SHERWOOD, DYLAN                                |
|                                                                  | 12:45          |       |        | TURNOVER by SPRUILL, ADDISON                                    |
| SUB IN: BAILEY,EVAN<br>SUB OUT: STITT,ANTHONY                    | 12:45<br>12:45 |       |        |                                                                 |
|                                                                  | 12:45          |       |        | SUB IN: PUGH,MALIK                                              |
|                                                                  | 12:45          |       |        | SUB IN: GETTYS,C.                                               |
|                                                                  | 12:45          |       |        | SUB OUT: SPRUILL, ADDISON                                       |
|                                                                  | 12:45          |       |        | SUB OUT: WILLIAMS,CEDRICK                                       |
| MISSED LAYUP by O'DONOHUE, TERRANCE                              | 12:27          |       |        |                                                                 |
|                                                                  | 12:25          |       |        | REBOUND (DEF) by PONDER, CRAIG                                  |
| FOUL by O'DONOHUE, TERRANCE                                      | 12:24          |       |        |                                                                 |
|                                                                  | 12:05          | 54-31 | H 23   | GOOD! LAYUP by JACKSON, FREDDIE                                 |
| GOOD! LAYUP by O'DONOHUE, TERRANCE                               | 11:45          | 54-33 | H 21   |                                                                 |
|                                                                  | 11:18          | 56-33 | H 23   | GOOD! JUMPER by JACKSON, FREDDIE                                |
|                                                                  |                |       |        |                                                                 |

| MISSED 3PTR by BARRY,CANYON          | 11:04 |       |       |                                    |
|--------------------------------------|-------|-------|-------|------------------------------------|
|                                      | 11:04 |       |       | REBOUND (DEF) by PUGH,MALIK        |
| FOUL by JOHNSON, CAMERON             | 10:57 |       |       |                                    |
|                                      | 10:57 |       |       | TIMEOUT media                      |
|                                      | 10:57 |       |       | MISSED FT by PUGH, MALIK           |
|                                      | 10:57 |       |       | REBOUND (DEADB) by TEAM            |
|                                      | 10:57 |       |       | MISSED FT by PUGH, MALIK           |
| REBOUND (DEF) by BARRY,CANYON        | 10:57 |       |       |                                    |
| SUB IN: STITT, ANTHONY               | 10:57 |       |       |                                    |
| SUB IN: GILMORE,DONOVAN              | 10:57 |       |       |                                    |
| SUB OUT: BAILEY,EVAN                 | 10:57 |       |       |                                    |
| SUB OUT: CHEALEY, JOE                | 10:57 |       |       |                                    |
|                                      | 10:57 |       |       | SUB IN: TALLEY, JORDON             |
|                                      | 10:57 |       |       | SUB IN: SPRUILL, ADDISON           |
|                                      | 10:57 |       |       | SUB OUT: PONDER, CRAIG             |
|                                      | 10:57 |       |       | SUB OUT: JACKSON, FREDDIE          |
|                                      | 10:35 |       |       | 300 001. 3A0K30N, I NEDDIE         |
| MISSED LAYUP by GILMORE, DONOVAN     |       |       |       |                                    |
|                                      | 10:33 | 50.00 | 11.05 | REBOUND (DEF) by SHERWOOD, DYLAN   |
|                                      | 10:16 | 58-33 | H 25  | GOOD! LAYUP by GETTYS,CJ           |
|                                      | 10:16 |       |       | ASSIST by TALLEY, JORDON           |
| MISSED JUMPER by JOHNSON, CAMERON    | 09:44 |       |       |                                    |
|                                      | 09:44 |       |       | REBOUND (DEF) by SPRUILL, ADDISON  |
|                                      | 09:37 |       |       | TURNOVER by SPRUILL, ADDISON       |
|                                      | 09:34 |       |       | FOUL by PUGH,MALIK                 |
| MISSED JUMPER by STITT, ANTHONY      | 09:21 |       |       |                                    |
|                                      | 09:21 |       |       | BLOCK by GETTYS,CJ                 |
| REBOUND (OFF) by O'DONOHUE, TERRANCE | 09:20 |       |       |                                    |
| MISSED LAYUP by O'DONOHUE, TERRANCE  | 09:17 |       |       |                                    |
| REBOUND (OFF) by BARRY, CANYON       | 09:17 |       |       |                                    |
| GOOD! JUMPER by BARRY,CANYON         | 09:14 | 58-35 | H 23  |                                    |
| · ····                               | 08:50 |       |       | TURNOVER by TALLEY, JORDON         |
| STEAL by BARRY,CANYON                | 08:49 |       |       |                                    |
| MISSED LAYUP by BARRY,CANYON         | 08:45 |       |       |                                    |
|                                      |       |       |       |                                    |
| REBOUND (OFF) by GILMORE,DONOVAN     | 08:45 | 50.07 |       |                                    |
| GOOD! DUNK by GILMORE, DONOVAN       | 08:42 | 58-37 | H 21  |                                    |
| FOUL by O'DONOHUE, TERRANCE          | 08:18 |       |       |                                    |
| SUB IN: PIERRE, JR, GLEN             | 08:18 |       |       |                                    |
| SUB IN: CHEALEY, JOE                 | 08:18 |       |       |                                    |
| SUB OUT: BARRY,CANYON                | 08:18 |       |       |                                    |
| SUB OUT: O'DONOHUE, TERRANCE         | 08:18 |       |       |                                    |
|                                      | 08:18 |       |       | SUB IN: JACKSON, FREDDIE           |
|                                      | 08:18 |       |       | SUB IN: WILLIAMS, CEDRICK          |
|                                      | 08:18 |       |       | SUB OUT: GETTYS,CJ                 |
|                                      | 08:18 |       |       | SUB OUT: SHERWOOD, DYLAN           |
| FOUL by PIERRE, JR, GLEN             | 08:17 |       |       |                                    |
|                                      | 08:17 | 59-37 | H 22  | GOOD! FT by SPRUILL, ADDISON       |
|                                      | 08:17 | 60-37 | H 23  | GOOD! FT by SPRUILL, ADDISON       |
| SUB IN: BAILEY,EVAN                  | 08:17 |       |       |                                    |
| SUB OUT: GILMORE,DONOVAN             | 08:17 |       |       |                                    |
|                                      | 07:52 |       |       | FOUL by PUGH.MALIK                 |
|                                      |       |       |       | FOOL BY FOGH, MALIK                |
| TIMEOUT media                        | 07:52 |       | 11.00 |                                    |
| GOOD! FT by CHEALEY, JOE             | 07:52 | 60-38 | H 22  |                                    |
| MISSED FT by CHEALEY, JOE            | 07:52 |       |       |                                    |
| REBOUND (OFF) by BAILEY,EVAN         | 07:52 |       |       |                                    |
|                                      | 07:52 |       |       | SUB IN: PONDER, CRAIG              |
|                                      | 07:52 |       |       | SUB OUT: PUGH,MALIK                |
| GOOD! 3PTR by JOHNSON, CAMERON       | 07:42 | 60-41 | H 19  |                                    |
| ASSIST by CHEALEY, JOE               | 07:42 |       |       |                                    |
|                                      | 07:20 |       |       | MISSED LAYUP by TALLEY, JORDON     |
|                                      | 07:20 |       |       | REBOUND (OFF) by WILLIAMS, CEDRICK |
|                                      | 07:16 | 62-41 | H 21  | GOOD! DUNK by WILLIAMS, CEDRICK    |
| GOOD! 3PTR by JOHNSON,CAMERON        | 06:55 | 62-44 | H 18  |                                    |
| ASSIST by STITT, ANTHONY             | 06:55 |       | -     |                                    |
|                                      | 06:29 |       |       | MISSED LAYUP by SPRUILL, ADDISON   |
|                                      | 06:29 |       |       | WIGGED LATOR BY SERVICE, ADDISON   |
|                                      |       |       |       |                                    |
| MISSED JUMPER by PIERRE, JR, GLEN    | 06:18 |       |       |                                    |
| REBOUND (OFF) by BAILEY, EVAN        | 06:18 |       |       |                                    |
| MISSED LAYUP by BAILEY,EVAN          | 06:15 |       |       |                                    |
|                                      | 06:12 |       |       | REBOUND (DEF) by WILLIAMS, CEDRICK |
| FOUL by CHEALEY, JOE                 | 06:11 |       |       |                                    |
|                                      | 06:11 | 63-44 | H 19  | GOOD! FT by WILLIAMS, CEDRICK      |
|                                      | 06:11 |       |       | FOUL by SPRUILL, ADDISON           |
|                                      | 06:11 | 64-44 | H 20  | GOOD! FT by WILLIAMS, CEDRICK      |
| FOUL by PIERRE, JR, GLEN             | 05:58 |       |       |                                    |
| TURNOVER by PIERRE, JR, GLEN         | 05:58 |       |       |                                    |
|                                      | 05:42 | 66-44 | H 22  | GOOD! JUMPER by TALLEY, JORDON     |
| MISSED 3PTR by JOHNSON, CAMERON      | 05:14 |       | _     |                                    |
|                                      | 05:14 |       |       | REBOUND (DEF) by PONDER, CRAIG     |
|                                      |       |       |       |                                    |
|                                      | 05:02 |       |       | MISSED LAYUP by PONDER, CRAIG      |
|                                      | 05.00 |       |       |                                    |
|                                      | 05:02 |       | 11.04 | REBOUND (OFF) by WILLIAMS, CEDRICK |
|                                      | 04:59 | 68-44 | H 24  | GOOD! TIPIN by WILLIAMS, CEDRICK   |
| TIMEOUT 30SEC                        |       | 68-44 | H 24  |                                    |