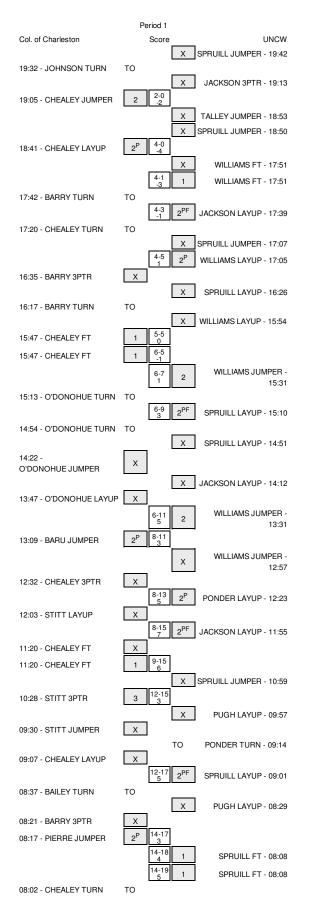

#### Col. of Charleston vs UNCW 3/7/2015; 6:00pm at Baltimore, Md. - Royal Farms Arena Period 1 Play-By-Play

| VISITORS: Col. of Charleston         | Time  | Score | Margin | HOME: UNCW                             |
|--------------------------------------|-------|-------|--------|----------------------------------------|
|                                      | 19:42 |       |        | MISSED JUMPER by SPRUILL, ADDISON      |
| REBOUND (DEF) by GILMORE, DONOVAN    | 19:42 |       |        |                                        |
| FOUL by JOHNSON, CAMERON             | 19:32 |       |        |                                        |
| FURNOVER by JOHNSON, CAMERON         | 19:32 |       |        |                                        |
|                                      | 19:13 |       |        | MISSED 3PTR by JACKSON, FREDDIE        |
| REBOUND (DEF) by GILMORE, DONOVAN    | 19:13 |       |        |                                        |
| GOOD! JUMPER by CHEALEY, JOE         | 19:05 | 0-2   | V 2    |                                        |
|                                      | 18:53 |       |        | MISSED JUMPER by TALLEY, JORDON        |
|                                      | 18:53 |       |        | REBOUND (OFF) by SPRUILL, ADDISON      |
|                                      | 18:50 |       |        | MISSED JUMPER by SPRUILL, ADDISON      |
| REBOUND (DEF) by GILMORE, DONOVAN    | 18:50 |       |        |                                        |
| GOOD! LAYUP by CHEALEY, JOE          | 18:41 | 0-4   | V 4    |                                        |
| FOUL by JOHNSON, CAMERON             | 18:17 |       |        |                                        |
| SUB IN: STITT, ANTHONY               | 18:17 |       |        |                                        |
| SUB OUT: JOHNSON,CAMERON             | 18:17 |       |        |                                        |
| FOUL by BARU, ADJEHI                 | 17:51 |       |        |                                        |
|                                      | 17:51 |       |        | MISSED FT by WILLIAMS, CEDRICK         |
|                                      | 17:51 |       |        | REBOUND (DEADB) by TEAM                |
|                                      | 17:51 | 1-4   | V 3    | GOOD! FT by WILLIAMS, CEDRICK          |
| FURNOVER by BARRY, CANYON            | 17:42 |       |        |                                        |
|                                      | 17:41 |       |        | STEAL by TALLEY, JORDON                |
|                                      | 17:39 | 3-4   | V 1    | GOOD! LAYUP by JACKSON, FREDDIE        |
|                                      | 17:39 |       |        | ASSIST by TALLEY, JORDON               |
|                                      | 17:28 |       |        | FOUL by TALLEY, JORDON                 |
| FURNOVER by CHEALEY, JOE             | 17:20 |       |        | · · · · · · · · · · · · · · · · · · ·  |
|                                      | 17:07 |       |        | MISSED JUMPER by SPRUILL, ADDISON      |
| BLOCK by BARU,ADJEHI                 | 17:07 |       |        | ······································ |
|                                      | 17:06 |       |        | REBOUND (OFF) by WILLIAMS, CEDRICK     |
|                                      | 17:05 | 5-4   | H1     | GOOD! LAYUP by WILLIAMS,CEDRICK        |
| MISSED 3PTR by BARRY, CANYON         | 16:35 | 54    |        |                                        |
| NIGGED ST TIT BY DATITI, OANTON      | 16:35 |       |        | REBOUND (DEF) by WILLIAMS, CEDRICK     |
|                                      | 16:26 |       |        | MISSED LAYUP by SPRUILL, ADDISON       |
| REBOUND (DEF) by BARU,ADJEHI         | 16:26 |       |        | MISSED LATOP by SPROILL, ADDISON       |
|                                      |       |       |        |                                        |
| FOUL by BARRY,CANYON                 | 16:17 |       |        |                                        |
|                                      | 16:17 |       |        |                                        |
| TURNOVER by BARRY, CANYON            | 16:17 |       |        |                                        |
|                                      | 15:54 |       |        | MISSED LAYUP by WILLIAMS, CEDRICK      |
| REBOUND (DEF) by GILMORE, DONOVAN    | 15:54 |       |        |                                        |
|                                      | 15:47 |       |        | FOUL by TALLEY, JORDON                 |
| TIMEOUT media                        | 15:47 |       |        |                                        |
| GOOD! FT by CHEALEY, JOE             | 15:47 | 5-5   | Т      |                                        |
| GOOD! FT by CHEALEY, JOE             | 15:47 | 5-6   | V 1    |                                        |
| SUB IN: O'DONOHUE, TERRANCE          | 15:47 |       |        |                                        |
| SUB OUT: GILMORE,DONOVAN             | 15:47 |       |        |                                        |
|                                      | 15:47 |       |        | SUB IN: GETTYS,CJ                      |
|                                      | 15:47 |       |        | SUB OUT: TALLEY, JORDON                |
|                                      | 15:31 | 7-6   | H 1    | GOOD! JUMPER by WILLIAMS, CEDRICK      |
| TURNOVER by O'DONOHUE, TERRANCE      | 15:13 |       |        |                                        |
|                                      | 15:11 |       |        | STEAL by WILLIAMS, CEDRICK             |
|                                      | 15:10 | 9-6   | H 3    | GOOD! LAYUP by SPRUILL, ADDISON        |
|                                      | 15:10 |       |        | ASSIST by WILLIAMS, CEDRICK            |
| URNOVER by O'DONOHUE, TERRANCE       | 14:54 |       |        |                                        |
|                                      | 14:53 |       |        | STEAL by SPRUILL, ADDISON              |
|                                      | 14:51 |       |        | MISSED LAYUP by SPRUILL, ADDISON       |
| REBOUND (DEF) by CHEALEY, JOE        | 14:48 |       |        |                                        |
| MISSED JUMPER by O'DONOHUE, TERRANCE | 14:22 |       |        |                                        |
|                                      | 14:22 |       |        | REBOUND (DEF) by WILLIAMS, CEDRICK     |
|                                      | 14:12 |       |        | MISSED LAYUP by JACKSON, FREDDIE       |
| REBOUND (DEF) by BARU, ADJEHI        | 14:12 |       |        |                                        |
| MISSED LAYUP by O'DONOHUE, TERRANCE  | 13:47 |       |        |                                        |
|                                      | 13:47 |       |        | REBOUND (DEF) by WILLIAMS, CEDRICK     |
|                                      | 13:31 | 11-6  | H 5    | GOOD! JUMPER by WILLIAMS, CEDRICK      |
|                                      | 13:31 | 110   | 110    | ASSIST by SPRUILL, ADDISON             |
| GOOD! JUMPER by BARU, ADJEHI         | 13:09 | 11-8  | H 3    | AGGIOT BY OF NULL, ADDISON             |
|                                      | 13:09 | 0-11  | 110    | MISSED JUMPER by WILLIAMS, CEDRICK     |
|                                      |       |       |        |                                        |
|                                      | 12:57 |       |        |                                        |
| /ISSED 3PTR by CHEALEY,JOE           | 12:32 |       |        |                                        |
|                                      | 12:32 |       |        | BLOCK by JACKSON, FREDDIE              |
|                                      | 12:29 |       |        | REBOUND (DEF) by WILLIAMS, CEDRICK     |
|                                      | 12:23 | 13-8  | H 5    | GOOD! LAYUP by PONDER, CRAIG           |
| AISSED LAYUP by STITT, ANTHONY       | 12:03 |       |        |                                        |
|                                      | 12:03 |       |        | REBOUND (DEF) by JACKSON, FREDDIE      |
|                                      | 11:55 | 15-8  | H 7    | GOOD! LAYUP by JACKSON, FREDDIE        |
| TIMEOUT MEDIA                        | 11:48 |       |        |                                        |
|                                      |       |       |        |                                        |

| TIMEOUT 30SEC                                    | 11:48          |       |      |                                   |
|--------------------------------------------------|----------------|-------|------|-----------------------------------|
| SUB IN: BAILEY,EVAN                              | 11:48          |       |      |                                   |
| SUB IN: PIERRE, JR, GLEN                         | 11:48          |       |      |                                   |
| SUB OUT: BARU,ADJEHI                             | 11:48          |       |      |                                   |
| SUB OUT: BARRY,CANYON                            | 11:48          |       |      |                                   |
|                                                  | 11:48          |       |      | SUB IN: SHERWOOD, DYLAN           |
|                                                  | 11:48          |       |      | SUB IN: PUGH,MALIK                |
|                                                  | 11:48          |       |      | SUB OUT: GETTYS,CJ                |
|                                                  | 11:48          |       |      | SUB OUT: SPRUILL, ADDISON         |
|                                                  | 11:48          |       |      | SUB OUT: WILLIAMS, CEDRICK        |
| MISSED FT by CHEALEY, JOE                        | 11:20<br>11:20 |       |      | FOUL by GETTYS,CJ                 |
| REBOUND (DEADB) by TEAM                          | 11:20          |       |      |                                   |
| GOOD! FT by CHEALEY, JOE                         | 11:20          | 15-9  | H 6  |                                   |
|                                                  | 11:20          | 100   |      | SUB IN: SPRUILL, ADDISON          |
|                                                  | 11:20          |       |      | SUB IN: WILLIAMS, CEDRICK         |
|                                                  | 11:20          |       |      | SUB OUT: JACKSON, FREDDIE         |
|                                                  | 10:59          |       |      | MISSED JUMPER by SPRUILL, ADDISON |
| REBOUND (DEF) by STITT, ANTHONY                  | 10:59          |       |      |                                   |
| GOOD! 3PTR by STITT, ANTHONY                     | 10:28          | 15-12 | H 3  |                                   |
| ASSIST by O'DONOHUE, TERRANCE                    | 10:28          |       |      |                                   |
| FOUL by STITT, ANTHONY                           | 10:20          |       |      |                                   |
|                                                  | 09:57          |       |      | MISSED LAYUP by PUGH, MALIK       |
| REBOUND (DEF) by PIERRE, JR, GLEN                | 09:57<br>09:48 |       |      | FOUL by SPRUILL, ADDISON          |
|                                                  | 09:48          |       |      | SUB IN: JACKSON, FREDDIE          |
|                                                  | 09:48          |       |      | SUB OUT: SHERWOOD,DYLAN           |
| MISSED JUMPER by STITT, ANTHONY                  | 09:30          |       |      |                                   |
| ··· ·· ·· ·· ·· ·· ·· ·· ·· ·· ·· ·· ··          | 09:30          |       |      | REBOUND (DEF) by JACKSON, FREDDIE |
|                                                  | 09:14          |       |      | TURNOVER by PONDER, CRAIG         |
| MISSED LAYUP by CHEALEY, JOE                     | 09:07          |       |      |                                   |
|                                                  | 09:07          |       |      | BLOCK by WILLIAMS, CEDRICK        |
|                                                  | 09:06          |       |      | REBOUND (DEF) by SPRUILL, ADDISON |
|                                                  | 09:01          | 17-12 | H 5  | GOOD! LAYUP by SPRUILL, ADDISON   |
|                                                  | 09:01          |       |      | ASSIST by PUGH, MALIK             |
|                                                  | 08:52          |       |      | FOUL by PUGH,MALIK                |
| SUB IN: BARU,ADJEHI<br>SUB IN: BARRY,CANYON      | 08:52<br>08:52 |       |      |                                   |
| SUB OUT: O'DONOHUE,TERRANCE                      | 08:52          |       |      |                                   |
| SUB OUT: STITT,ANTHONY                           | 08:52          |       |      |                                   |
| TURNOVER by BAILEY,EVAN                          | 08:37          |       |      |                                   |
|                                                  | 08:29          |       |      | MISSED LAYUP by PUGH, MALIK       |
| BLOCK by PIERRE, JR, GLEN                        | 08:29          |       |      |                                   |
| REBOUND (DEF) by BARU, ADJEHI                    | 08:28          |       |      |                                   |
| MISSED 3PTR by BARRY,CANYON                      | 08:21          |       |      |                                   |
| REBOUND (OFF) by PIERRE, JR, GLEN                | 08:21          |       |      |                                   |
| GOOD! JUMPER by PIERRE, JR, GLEN                 | 08:17          | 17-14 | H 3  |                                   |
| FOUL by BARU, ADJEHI                             | 08:08          |       |      |                                   |
|                                                  | 08:08          | 18-14 | H 4  | GOOD! FT by SPRUILL, ADDISON      |
|                                                  | 08:08          | 19-14 | H 5  | GOOD! FT by SPRUILL, ADDISON      |
| SUB IN: STITT,ANTHONY<br>SUB IN: GILMORE,DONOVAN | 08:08<br>08:08 |       |      |                                   |
| SUB OUT: BAILEY,EVAN                             | 08:08          |       |      |                                   |
| SUB OUT: PIERRE, JR, GLEN                        | 08:08          |       |      |                                   |
|                                                  | 08:08          |       |      | SUB IN: SHERWOOD, DYLAN           |
|                                                  | 08:08          |       |      | SUB OUT: PONDER, CRAIG            |
| TURNOVER by CHEALEY, JOE                         | 08:02          |       |      |                                   |
|                                                  | 08:01          |       |      | STEAL by WILLIAMS, CEDRICK        |
|                                                  | 07:57          | 21-14 | H 7  | GOOD! JUMPER by JACKSON, FREDDIE  |
| MISSED JUMPER by BARRY, CANYON                   | 07:40          |       |      |                                   |
| REBOUND (OFF) by GILMORE, DONOVAN                | 07:40          |       |      |                                   |
| MISSED JUMPER by GILMORE, DONOVAN                | 07:38          |       |      |                                   |
| REBOUND (OFF) by BARU,ADJEHI                     | 07:37          |       |      |                                   |
| TIMEOUT media                                    | 07:36          |       |      | FOUL by SHERWOOD, DYLAN           |
| TIMEOUT media                                    | 07:36<br>07:36 |       |      | SUB IN: PONDER, CRAIG             |
|                                                  | 07:36          |       |      | SUB OUT: PUGH,MALIK               |
| MISSED JUMPER by GILMORE, DONOVAN                | 07:34          |       |      |                                   |
| REBOUND (OFF) by GILMORE, DONOVAN                | 07:34          |       |      |                                   |
| MISSED JUMPER by GILMORE, DONOVAN                | 07:31          |       |      |                                   |
| REBOUND (OFF) by TEAM                            | 07:30          |       |      |                                   |
| MISSED 3PTR by STITT, ANTHONY                    | 07:11          |       |      |                                   |
|                                                  | 07:11          |       |      | REBOUND (DEF) by JACKSON, FREDDIE |
|                                                  | 07:03          | 24-14 | H 10 | GOOD! 3PTR by SHERWOOD, DYLAN     |
|                                                  | 07:03          |       |      | ASSIST by JACKSON, FREDDIE        |
| MISSED LAYUP by BARU, ADJEHI                     | 06:36          |       |      |                                   |
|                                                  | 06:36          |       |      |                                   |
| REBOUND (DEF) by BARU,ADJEHI                     | 06:26<br>06:26 |       |      | MISSED LAYUP by PONDER, CRAIG     |
|                                                  | 06:17          |       |      | FOUL by PONDER, CRAIG             |
| GOOD! FT by CHEALEY, JOE                         | 06:17          | 24-15 | H 9  |                                   |
| GOOD! FT by CHEALEY, JOE                         | 06:17          | 24-16 | H 8  |                                   |
|                                                  |                |       |      |                                   |
|                                                  | 05:51          | 26-16 | H 10 | GOOD! JUMPER by SPRUILL, ADDISON  |

|                                  | 05:51                   |       |      | ASSIST by WILLIAMS, CEDRICK               |
|----------------------------------|-------------------------|-------|------|-------------------------------------------|
| MISSED JUMPER by CHEALEY, JOE    | 05:15                   |       |      |                                           |
| REBOUND (OFF) by BARU, ADJEHI    | 05:15                   |       |      |                                           |
| MISSED JUMPER by BARU, ADJEHI    | 05:12                   |       |      |                                           |
|                                  | 05:12                   |       |      | REBOUND (DEF) by WILLIAMS, CEDRICK        |
|                                  | 05:04                   |       |      | MISSED LAYUP by PONDER, CRAIG             |
| BLOCK by BARU, ADJEHI            | 05:04                   |       |      |                                           |
| REBOUND (DEF) by BARRY,CANYON    | 05:01                   |       |      |                                           |
| GOOD! LAYUP by GILMORE, DONOVAN  | 04:41                   | 26-18 | H 8  |                                           |
| ASSIST by BARU, ADJEHI           | 04:41                   |       |      |                                           |
|                                  | 04:29                   |       |      | MISSED 3PTR by SHERWOOD, DYLAN            |
| REBOUND (DEF) by GILMORE,DONOVAN | 04:29                   |       |      |                                           |
| MISSED LAYUP by STITT, ANTHONY   | 04:19                   |       |      |                                           |
| REBOUND (OFF) by CHEALEY, JOE    | 04:19                   |       |      |                                           |
| GOOD! LAYUP by CHEALEY, JOE      | 03:53                   | 26-20 | H 6  |                                           |
|                                  | 03:45                   |       |      | MISSED LAYUP by JACKSON, FREDDIE          |
|                                  | 03:45                   |       |      | REBOUND (OFF) by WILLIAMS, CEDRICK        |
|                                  | 03:21                   |       |      | TURNOVER by WILLIAMS, CEDRICK             |
| TIMEOUT MEDIA                    | 03:21                   |       |      |                                           |
| SUB IN: BRANIN,PAT               | 03:21                   |       |      |                                           |
| SUB IN: O'DONOHUE, TERRANCE      | 03:21                   |       |      |                                           |
| SUB IN: BAILEY,EVAN              | 03:21                   |       |      |                                           |
| SUB OUT: BARU,ADJEHI             | 03:21                   |       |      |                                           |
| SUB OUT: CHEALEY, JOE            | 03:21                   |       |      |                                           |
| SUB OUT: GILMORE,DONOVAN         | 03:21                   |       |      |                                           |
|                                  | 03:21                   |       |      | SUB IN: GETTYS,CJ                         |
|                                  | 03:21                   |       |      | SUB OUT: SHERWOOD, DYLAN                  |
| MISSED 3PTR by BAILEY, EVAN      | 02:57                   |       |      |                                           |
|                                  | 02:57                   |       |      | REBOUND (DEF) by SPRUILL, ADDISON         |
| FOUL by BAILEY,EVAN              | 02:45                   |       |      |                                           |
|                                  | 02:45                   | 27-20 | H 7  | GOOD! FT by WILLIAMS, CEDRICK             |
|                                  | 02:45                   | 28-20 | H 8  | GOOD! FT by WILLIAMS, CEDRICK             |
|                                  | 02:41                   |       |      | FOUL by GETTYS,CJ                         |
| GOOD! FT by BARRY,CANYON         | 02:41                   | 28-21 | H 7  |                                           |
| MISSED FT by BARRY,CANYON        | 02:41                   |       |      |                                           |
|                                  | 02:41                   |       |      | REBOUND (DEF) by SPRUILL, ADDISON         |
| SUB IN: CHEALEY, JOE             | 02:41                   |       |      |                                           |
| SUB OUT: BRANIN,PAT              | 02:41                   |       |      |                                           |
|                                  | 02:41                   |       |      | SUB IN: SHERWOOD, DYLAN                   |
|                                  | 02:41                   |       |      | SUB OUT: GETTYS,CJ                        |
|                                  | 02:27                   | 31-21 | H 10 | GOOD! 3PTR by SHERWOOD, DYLAN             |
|                                  | 02:27                   |       |      | ASSIST by SPRUILL, ADDISON                |
|                                  | 02:18                   |       |      | FOUL by PONDER, CRAIG                     |
| MISSED FT by CHEALEY, JOE        | 02:18                   |       |      |                                           |
|                                  | 02:18                   |       |      | REBOUND (DEF) by SPRUILL, ADDISON         |
|                                  | 02:07                   | 33-21 | H 12 | GOOD! LAYUP by PONDER, CRAIG              |
| GOOD! LAYUP by BARRY, CANYON     | 01:55                   | 33-23 | H 10 |                                           |
|                                  | 01:27                   | 36-23 | H 13 | GOOD! 3PTR by JACKSON, FREDDIE            |
|                                  | 01:27                   |       |      | ASSIST by PONDER, CRAIG                   |
| GOOD! JUMPER by BAILEY,EVAN      | 00:42                   | 36-25 | H 11 |                                           |
| ASSIST by STITT, ANTHONY         | 00:42                   |       |      |                                           |
|                                  | 00:33                   |       |      | TIMEOUT 30SEC                             |
|                                  |                         |       |      |                                           |
|                                  | 00:06                   |       |      | MISSED LAYUP by PONDER, CRAIG             |
| BLOCK by O'DONOHUE, TERRANCE     | 00:06                   |       |      |                                           |
| BLOCK by O'DONOHUE, TERRANCE     | 00:06<br>00:05          |       |      | REBOUND (OFF) by TEAM                     |
| BLOCK by O'DONOHUE, TERRANCE     | 00:06<br>00:05<br>00:03 |       |      | REBOUND (OFF) by TEAM<br>TURNOVER by TEAM |
| BLOCK by O'DONOHUE,TERRANCE      | 00:06<br>00:05          |       |      | REBOUND (OFF) by TEAM                     |