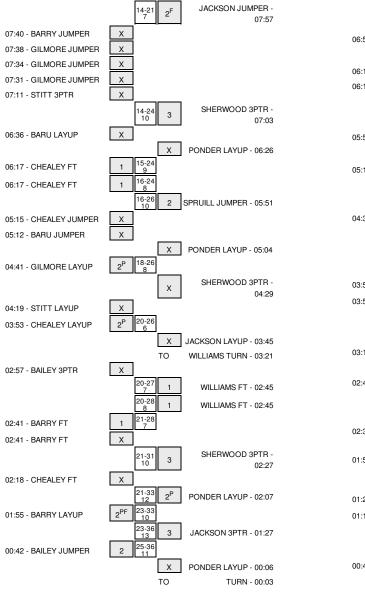

| MISSED 3PTR by BARRY,CANYON          | 11:04 |       |       |                                    |
|--------------------------------------|-------|-------|-------|------------------------------------|
|                                      | 11:04 |       |       | REBOUND (DEF) by PUGH,MALIK        |
| FOUL by JOHNSON, CAMERON             | 10:57 |       |       |                                    |
|                                      | 10:57 |       |       | TIMEOUT media                      |
|                                      | 10:57 |       |       | MISSED FT by PUGH, MALIK           |
|                                      | 10:57 |       |       | REBOUND (DEADB) by TEAM            |
|                                      | 10:57 |       |       | MISSED FT by PUGH, MALIK           |
| REBOUND (DEF) by BARRY,CANYON        | 10:57 |       |       |                                    |
| SUB IN: STITT, ANTHONY               | 10:57 |       |       |                                    |
| SUB IN: GILMORE,DONOVAN              | 10:57 |       |       |                                    |
| SUB OUT: BAILEY,EVAN                 | 10:57 |       |       |                                    |
| SUB OUT: CHEALEY, JOE                | 10:57 |       |       |                                    |
|                                      | 10:57 |       |       | SUB IN: TALLEY, JORDON             |
|                                      | 10:57 |       |       | SUB IN: SPRUILL, ADDISON           |
|                                      | 10:57 |       |       | SUB OUT: PONDER, CRAIG             |
|                                      | 10:57 |       |       | SUB OUT: JACKSON, FREDDIE          |
|                                      | 10:35 |       |       | 300 001. 3A0K30N, I NEDDIE         |
| MISSED LAYUP by GILMORE, DONOVAN     |       |       |       |                                    |
|                                      | 10:33 | 50.00 | 11.05 | REBOUND (DEF) by SHERWOOD, DYLAN   |
|                                      | 10:16 | 58-33 | H 25  | GOOD! LAYUP by GETTYS,CJ           |
|                                      | 10:16 |       |       | ASSIST by TALLEY, JORDON           |
| MISSED JUMPER by JOHNSON, CAMERON    | 09:44 |       |       |                                    |
|                                      | 09:44 |       |       | REBOUND (DEF) by SPRUILL, ADDISON  |
|                                      | 09:37 |       |       | TURNOVER by SPRUILL, ADDISON       |
|                                      | 09:34 |       |       | FOUL by PUGH,MALIK                 |
| MISSED JUMPER by STITT, ANTHONY      | 09:21 |       |       |                                    |
|                                      | 09:21 |       |       | BLOCK by GETTYS,CJ                 |
| REBOUND (OFF) by O'DONOHUE, TERRANCE | 09:20 |       |       |                                    |
| MISSED LAYUP by O'DONOHUE, TERRANCE  | 09:17 |       |       |                                    |
| REBOUND (OFF) by BARRY, CANYON       | 09:17 |       |       |                                    |
| GOOD! JUMPER by BARRY,CANYON         | 09:14 | 58-35 | H 23  |                                    |
| · ····                               | 08:50 |       |       | TURNOVER by TALLEY, JORDON         |
| STEAL by BARRY,CANYON                | 08:49 |       |       |                                    |
| MISSED LAYUP by BARRY,CANYON         | 08:45 |       |       |                                    |
|                                      |       |       |       |                                    |
| REBOUND (OFF) by GILMORE,DONOVAN     | 08:45 | 50.07 |       |                                    |
| GOOD! DUNK by GILMORE, DONOVAN       | 08:42 | 58-37 | H 21  |                                    |
| FOUL by O'DONOHUE, TERRANCE          | 08:18 |       |       |                                    |
| SUB IN: PIERRE, JR, GLEN             | 08:18 |       |       |                                    |
| SUB IN: CHEALEY, JOE                 | 08:18 |       |       |                                    |
| SUB OUT: BARRY,CANYON                | 08:18 |       |       |                                    |
| SUB OUT: O'DONOHUE, TERRANCE         | 08:18 |       |       |                                    |
|                                      | 08:18 |       |       | SUB IN: JACKSON, FREDDIE           |
|                                      | 08:18 |       |       | SUB IN: WILLIAMS, CEDRICK          |
|                                      | 08:18 |       |       | SUB OUT: GETTYS,CJ                 |
|                                      | 08:18 |       |       | SUB OUT: SHERWOOD, DYLAN           |
| FOUL by PIERRE, JR, GLEN             | 08:17 |       |       |                                    |
|                                      | 08:17 | 59-37 | H 22  | GOOD! FT by SPRUILL, ADDISON       |
|                                      | 08:17 | 60-37 | H 23  | GOOD! FT by SPRUILL, ADDISON       |
| SUB IN: BAILEY,EVAN                  | 08:17 |       |       |                                    |
| SUB OUT: GILMORE,DONOVAN             | 08:17 |       |       |                                    |
|                                      | 07:52 |       |       | FOUL by PUGH.MALIK                 |
|                                      |       |       |       | FOOL BY FOGH, MALIK                |
| TIMEOUT media                        | 07:52 |       | 11.00 |                                    |
| GOOD! FT by CHEALEY, JOE             | 07:52 | 60-38 | H 22  |                                    |
| MISSED FT by CHEALEY, JOE            | 07:52 |       |       |                                    |
| REBOUND (OFF) by BAILEY,EVAN         | 07:52 |       |       |                                    |
|                                      | 07:52 |       |       | SUB IN: PONDER, CRAIG              |
|                                      | 07:52 |       |       | SUB OUT: PUGH,MALIK                |
| GOOD! 3PTR by JOHNSON, CAMERON       | 07:42 | 60-41 | H 19  |                                    |
| ASSIST by CHEALEY, JOE               | 07:42 |       |       |                                    |
|                                      | 07:20 |       |       | MISSED LAYUP by TALLEY, JORDON     |
|                                      | 07:20 |       |       | REBOUND (OFF) by WILLIAMS, CEDRICK |
|                                      | 07:16 | 62-41 | H 21  | GOOD! DUNK by WILLIAMS, CEDRICK    |
| GOOD! 3PTR by JOHNSON,CAMERON        | 06:55 | 62-44 | H 18  |                                    |
| ASSIST by STITT, ANTHONY             | 06:55 |       | -     |                                    |
|                                      | 06:29 |       |       | MISSED LAYUP by SPRUILL, ADDISON   |
|                                      | 06:29 |       |       | WIGGED LATOR BY SERVICE, ADDISON   |
|                                      |       |       |       |                                    |
| MISSED JUMPER by PIERRE, JR, GLEN    | 06:18 |       |       |                                    |
| REBOUND (OFF) by BAILEY, EVAN        | 06:18 |       |       |                                    |
| MISSED LAYUP by BAILEY,EVAN          | 06:15 |       |       |                                    |
|                                      | 06:12 |       |       | REBOUND (DEF) by WILLIAMS, CEDRICK |
| FOUL by CHEALEY, JOE                 | 06:11 |       |       |                                    |
|                                      | 06:11 | 63-44 | H 19  | GOOD! FT by WILLIAMS, CEDRICK      |
|                                      | 06:11 |       |       | FOUL by SPRUILL, ADDISON           |
|                                      | 06:11 | 64-44 | H 20  | GOOD! FT by WILLIAMS, CEDRICK      |
| FOUL by PIERRE, JR, GLEN             | 05:58 |       |       |                                    |
| TURNOVER by PIERRE, JR, GLEN         | 05:58 |       |       |                                    |
|                                      | 05:42 | 66-44 | H 22  | GOOD! JUMPER by TALLEY, JORDON     |
| MISSED 3PTR by JOHNSON, CAMERON      | 05:14 |       | _     |                                    |
|                                      | 05:14 |       |       | REBOUND (DEF) by PONDER, CRAIG     |
|                                      |       |       |       |                                    |
|                                      | 05:02 |       |       | MISSED LAYUP by PONDER, CRAIG      |
|                                      | 05.00 |       |       |                                    |
|                                      | 05:02 |       | 11.04 | REBOUND (OFF) by WILLIAMS, CEDRICK |
|                                      | 04:59 | 68-44 | H 24  | GOOD! TIPIN by WILLIAMS, CEDRICK   |
| TIMEOUT 30SEC                        |       | 68-44 | H 24  |                                    |