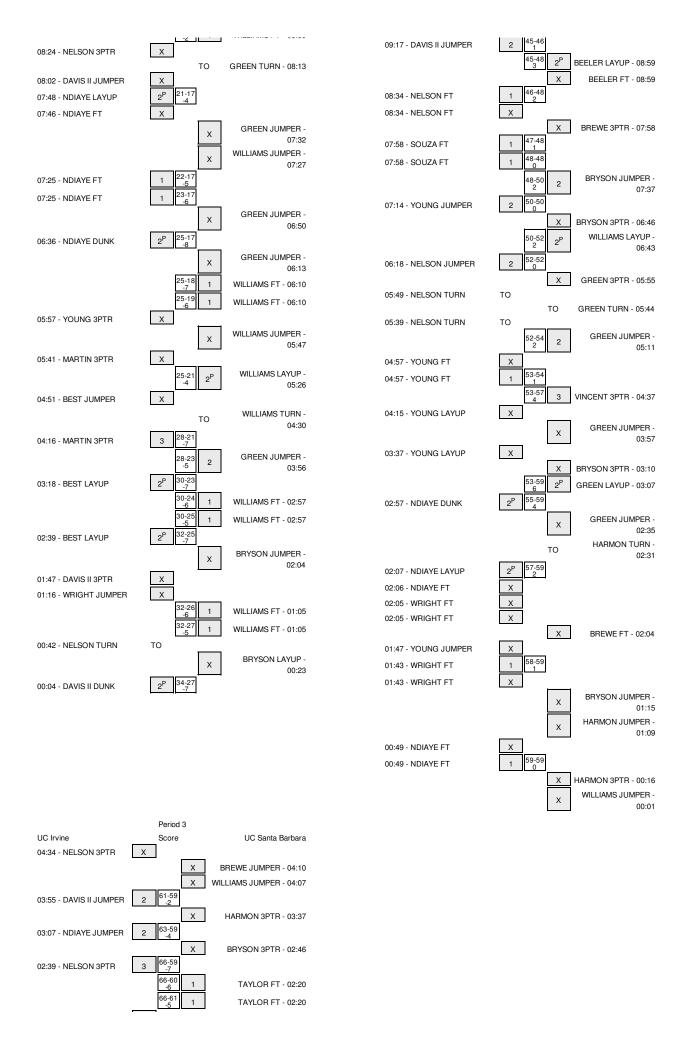

Officials: Bill Vinovich, Deron White, Jeff Wooten

Technical Fouls: UC Irvine- None. UC Santa Barbara- None.

Attendance: 4322

2015 Big West Men's Basketball Tournament Semifinals

| Score by periods | 1st | 2nd | 3rd | Total |
|------------------|-----|-----|-----|-------|
| UC Irvine        | 34  | 25  | 13  | 72    |
| UC Santa Barbara | 27  | 32  | 4   | 63    |

Points Paint Off T/O 2nd Chance Fast Break Bench 2 **UC** Irvine 24 10 9 UC Santa Barbara 9 9 0 10

Off

2nd

ln

Fast

15

10

Largest lead - UC Irvine by 12 1st-15:15; UC Santa Barbara by 6 2nd-03:07

Score tied - 6 times Lead changed - 4 times