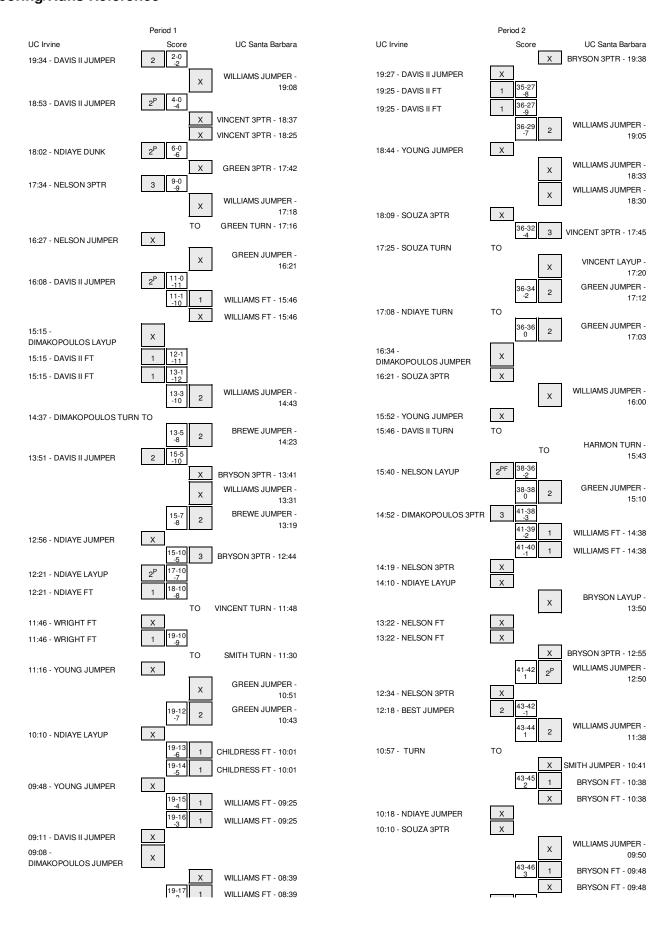

Officials: Bill Vinovich, Deron White, Jeff Wooten

Technical Fouls: UC Irvine- None. UC Santa Barbara- None.

Attendance: 4322

2015 Big West Men's Basketball Tournament Semifinals

| Score by periods | 1st | 2nd | 3rd | Total |
|------------------|-----|-----|-----|-------|
| UC Irvine        | 34  | 25  | 13  | 72    |
| UC Santa Barbara | 27  | 32  | 4   | 63    |

Points Paint Off T/O 2nd Chance Fast Break Bench 2 **UC** Irvine 24 10 9 UC Santa Barbara 9 9 0 10

Off

2nd

ln

Fast

15

10

Largest lead - UC Irvine by 12 1st-15:15; UC Santa Barbara by 6 2nd-03:07

Score tied - 6 times Lead changed - 4 times