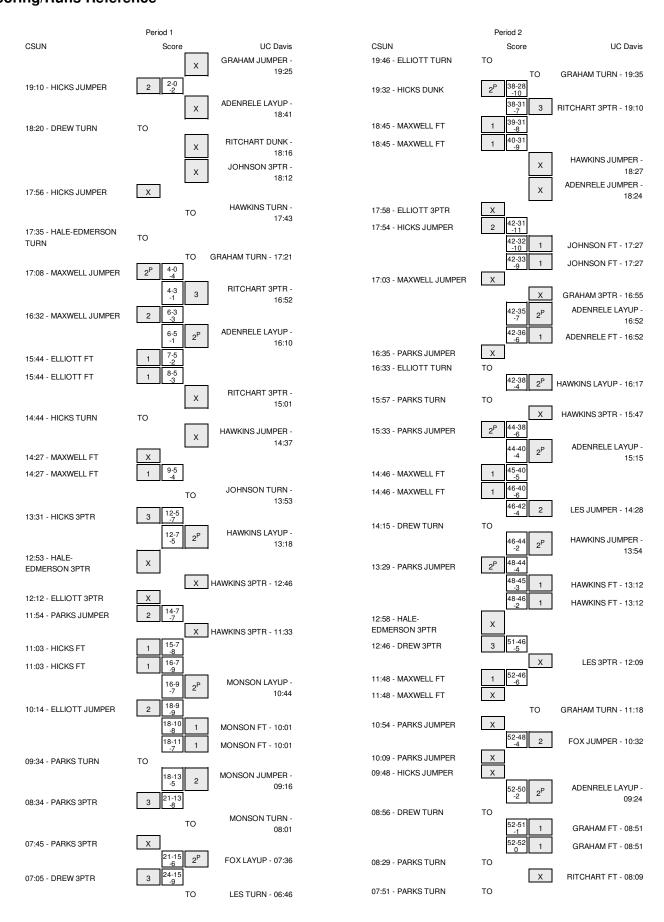

Officials: Jeff Wooten, Jeff Ketchu, Andy Cohn Technical Fouls: CSUN- None. UC Davis- None.

Attendance: 0

2015 Big West Conference Tournament - Quarterfinals

| Score by periods | 1st | 2nd | Total |
|------------------|-----|-----|-------|
| CSUN             | 36  | 31  | 67    |
| UC Davis         | 28  | 43  | 71    |

 Points
 Paint
 Off T/O
 2nd Chance
 Fast Break
 Bench

 CSUN
 18
 12
 7
 0
 21

 UC Davis
 24
 16
 7
 0
 19

2nd

Fast

Off

In

Largest lead - CSUN by 11 1st-06:00; UC Davis by 9 2nd-02:57

Score tied - 2 times Lead changed - 1 times