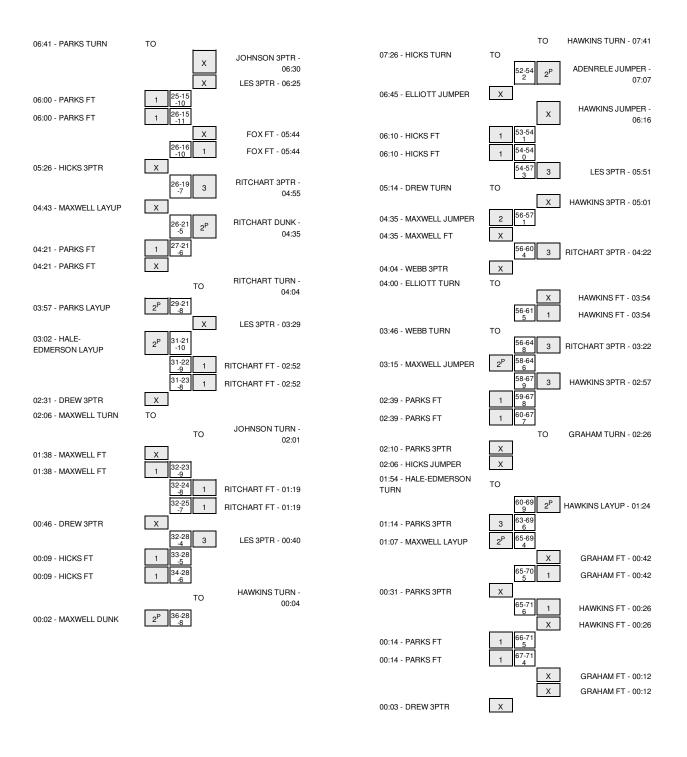

Officials: Jeff Wooten, Jeff Ketchu, Andy Cohn Technical Fouls: CSUN- None. UC Davis- None.

Attendance: 0

2015 Big West Conference Tournament - Quarterfinals

| Score by periods | 1st | 2nd | Total |
|------------------|-----|-----|-------|
| CSUN             | 36  | 31  | 67    |
| UC Davis         | 28  | 43  | 71    |

 Points
 Paint
 Off T/O
 2nd Chance
 Fast Break
 Bench

 CSUN
 18
 12
 7
 0
 21

 UC Davis
 24
 16
 7
 0
 19

2nd

Fast

Off

In

Largest lead - CSUN by 11 1st-06:00; UC Davis by 9 2nd-02:57

Score tied - 2 times Lead changed - 1 times