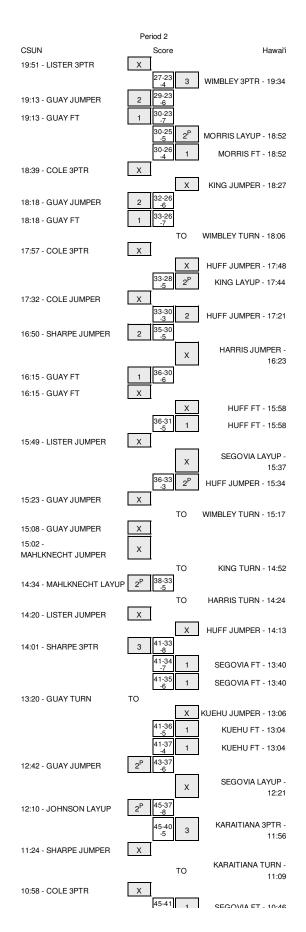

# CSUN vs Hawai'i 3/14/2015; 3:00 pm at Anaheim, CA Period 2 Play-By-Play

| VICITORS, COUNT                             | Time           | Case  | Maurin |                                        |
|---------------------------------------------|----------------|-------|--------|----------------------------------------|
| VISITORS: CSUN                              | Time           | Score | Margin | HOME: Hawai'i                          |
| MISSED 3PTR by LISTER, CINNAMON             | 19:51<br>19:51 |       |        | REBOUND (DEF) by SEGOVIA, SHAWLINA     |
| FOUL by FRIESS,RANDI                        | 19:46          |       |        | HEBOOIND (DEI ) BY SECOVIA, SHAWEINA   |
| FOOL by FRIESS, RANDI                       | 19:34          | 23-27 | V 4    | GOOD! 3PTR by WIMBLEY, MARISSA         |
|                                             | 19:34          | 23-21 | V 4    | ASSIST by MORRIS,CONNIE                |
| GOOD! JUMPER by GUAY, ASHLEE                | 19:13          | 23-29 | V 6    | ASSIST by MORNIS, CONNIE               |
| dood: Jown Entry dok 1, ASTIELE             | 19:13          | 25-25 | VO     | FOUL by KARAITIANA, ASHLEIGH           |
| GOOD! FT by GUAY,ASHLEE                     | 19:13          | 23-30 | V 7    |                                        |
| GOOD! FT BY GOAT, ASHLEE                    | 19:13          | 23-30 | V /    | SUB IN: HARRIS, BRIANA                 |
|                                             |                |       |        | SUB OUT: KARAITIANA,ASHLEIGH           |
|                                             | 19:13<br>18:52 | 25-30 | V 5    |                                        |
|                                             |                | 25-30 | V 5    | GOOD! LAYUP by MORRIS, CONNIE          |
| FOUL by FRIESS,RANDI                        | 18:52          | 00.00 |        |                                        |
|                                             | 18:52          | 26-30 | V 4    | GOOD! FT by MORRIS, CONNIE             |
| SUB IN: COLE, EMILY                         | 18:52          |       |        |                                        |
| SUB OUT: FRIESS,RANDI                       | 18:52          |       |        |                                        |
| MISSED 3PTR by COLE, EMILY                  | 18:39          |       |        |                                        |
|                                             | 18:39          |       |        | REBOUND (DEF) by MORRIS,CONNIE         |
|                                             | 18:27          |       |        | MISSED JUMPER by KING, DESTINY         |
| REBOUND (DEF) by COLE, EMILY                | 18:27          |       |        |                                        |
| GOOD! JUMPER by GUAY,ASHLEE                 | 18:18          | 26-32 | V 6    |                                        |
|                                             | 18:18          |       |        | FOUL by MORRIS, CONNIE                 |
| GOOD! FT by GUAY,ASHLEE                     | 18:18          | 26-33 | V 7    |                                        |
|                                             | 18:18          |       |        | SUB IN: HUFF, MEGAN                    |
|                                             | 18:18          |       |        | SUB OUT: MORRIS,CONNIE                 |
|                                             | 18:06          |       |        | TURNOVER by WIMBLEY, MARISSA           |
| STEAL by GUAY, ASHLEE                       | 18:05          |       |        |                                        |
| MISSED 3PTR by COLE, EMILY                  | 17:57          |       |        |                                        |
|                                             | 17:57          |       |        | REBOUND (DEF) by TEAM                  |
| FOUL by MAHLKNECHT, CAMILLE                 | 17:56          |       |        |                                        |
| SUB IN: JOHNSON, JASMINE                    | 17:56          |       |        |                                        |
| SUB OUT: MAHLKNECHT, CAMILLE                | 17:56          |       |        |                                        |
|                                             | 17:48          |       |        | MISSED JUMPER by HUFF, MEGAN           |
|                                             | 17:48          |       |        | REBOUND (OFF) by KING, DESTINY         |
|                                             | 17:44          | 28-33 | V 5    | GOOD! LAYUP by KING, DESTINY           |
| MISSED JUMPER by COLE, EMILY                | 17:32          |       |        |                                        |
|                                             | 17:32          |       |        | REBOUND (DEF) by HUFF, MEGAN           |
|                                             | 17:21          | 30-33 | V 3    | GOOD! JUMPER by HUFF, MEGAN            |
|                                             | 17:21          |       |        | ASSIST by HARRIS, BRIANA               |
| SUB IN: FRIESS,RANDI                        | 16:58          |       |        |                                        |
| SUB IN: BOAGNI, TESSA                       | 16:58          |       |        |                                        |
| SUB OUT: JOHNSON, JASMINE                   | 16:58          |       |        |                                        |
| SUB OUT: LISTER, CINNAMON                   | 16:58          |       |        |                                        |
| GOOD! JUMPER by SHARPE, JANAE               | 16:50          | 30-35 | V 5    |                                        |
|                                             | 16:23          |       |        | MISSED JUMPER by HARRIS, BRIANA        |
| REBOUND (DEF) by GUAY,ASHLEE                | 16:23          |       |        | ······································ |
|                                             | 16:15          |       |        | FOUL by HARRIS, BRIANA                 |
| GOOD! FT by GUAY,ASHLEE                     | 16:15          | 30-36 | V 6    |                                        |
| MISSED FT by GUAY, ASHLEE                   | 16:15          | 30-30 | vo     |                                        |
| MISSED FT by GUAT, ASHLEE                   | 16:15          |       |        | REBOUND (DEF) by KING, DESTINY         |
|                                             |                |       |        | REBOUND (DEF) by KING, DESTING         |
| SUB IN: KING,KATELIN<br>SUB OUT: COLE,EMILY | 16:15          |       |        |                                        |
|                                             | 16:15          |       |        |                                        |
| FOUL by FRIESS,RANDI                        | 16:08          |       |        |                                        |
| SUB IN: LISTER, CINNAMON                    | 16:08          |       |        |                                        |
| SUB OUT: FRIESS,RANDI                       | 16:08          |       |        |                                        |
| FOUL by BOAGNI, TESSA                       | 15:58          |       |        |                                        |
|                                             | 15:58          |       |        | TIMEOUT MEDIA                          |
|                                             | 15:58          |       |        | MISSED FT by HUFF, MEGAN               |
|                                             | 15:58          |       |        | REBOUND (DEADB) by TEAM                |
|                                             | 15:58          | 31-36 | V 5    | GOOD! FT by HUFF, MEGAN                |
| MISSED JUMPER by LISTER, CINNAMON           | 15:49          |       |        |                                        |
|                                             | 15:49          |       |        | REBOUND (DEF) by HARRIS, BRIANA        |
|                                             | 15:37          |       |        | MISSED LAYUP by SEGOVIA, SHAWLINA      |
|                                             | 15:37          |       |        | REBOUND (OFF) by HUFF, MEGAN           |
|                                             | 15:34          | 33-36 | V 3    | GOOD! JUMPER by HUFF, MEGAN            |
| MISSED JUMPER by GUAY, ASHLEE               | 15:23          |       |        |                                        |
|                                             | 15:23          |       |        | REBOUND (DEF) by KING, DESTINY         |
|                                             | 15:17          |       |        | TURNOVER by WIMBLEY, MARISSA           |
|                                             | 15:17          |       |        | FOUL by WIMBLEY, MARISSA               |
| SUB IN: MAHLKNECHT, CAMILLE                 | 15:17          |       |        |                                        |
| SUB IN: COLE,EMILY                          | 15:17          |       |        |                                        |
| SUB OUT: BOAGNI,TESSA                       | 15:17          |       |        |                                        |
| SUB OUT: KING,KATELIN                       | 15:17          |       |        |                                        |
| MISSED JUMPER by GUAY,ASHLEE                | 15:08          |       |        |                                        |
|                                             | 15:08          |       |        | BLOCK by HUFF, MEGAN                   |
|                                             | 10.00          |       |        | BLOOK BY HUFF, MEGAN                   |
|                                             |                |       |        |                                        |