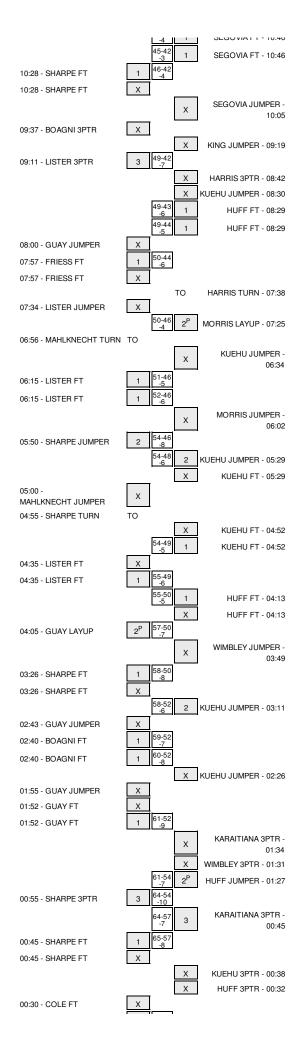

# CSUN vs Hawai'i 3/14/2015; 3:00 pm at Anaheim, CA Period 2 Play-By-Play

| VICITORS, COUNT                             | Time           | Case  | Maurin |                                        |
|---------------------------------------------|----------------|-------|--------|----------------------------------------|
| VISITORS: CSUN                              | Time           | Score | Margin | HOME: Hawai'i                          |
| MISSED 3PTR by LISTER, CINNAMON             | 19:51<br>19:51 |       |        | REBOUND (DEF) by SEGOVIA, SHAWLINA     |
| FOUL by FRIESS,RANDI                        | 19:46          |       |        | HEBOOIND (DEI ) BY SECOVIA, SHAWEINA   |
| FOOL by FRIESS, RANDI                       | 19:34          | 23-27 | V 4    | GOOD! 3PTR by WIMBLEY, MARISSA         |
|                                             | 19:34          | 23-21 | V 4    | ASSIST by MORRIS,CONNIE                |
| GOOD! JUMPER by GUAY, ASHLEE                | 19:13          | 23-29 | V 6    | ASSIST by MORNIS, CONNIE               |
| dood: Jown Entry dok 1, ASTIELE             | 19:13          | 25-25 | VO     | FOUL by KARAITIANA, ASHLEIGH           |
| GOOD! FT by GUAY,ASHLEE                     | 19:13          | 23-30 | V 7    |                                        |
| GOOD! FT BY GOAT, ASHLEE                    | 19:13          | 23-30 | V /    | SUB IN: HARRIS, BRIANA                 |
|                                             |                |       |        | SUB OUT: KARAITIANA,ASHLEIGH           |
|                                             | 19:13<br>18:52 | 25-30 | V 5    |                                        |
|                                             |                | 25-30 | V 5    | GOOD! LAYUP by MORRIS, CONNIE          |
| FOUL by FRIESS,RANDI                        | 18:52          | 00.00 |        |                                        |
|                                             | 18:52          | 26-30 | V 4    | GOOD! FT by MORRIS, CONNIE             |
| SUB IN: COLE, EMILY                         | 18:52          |       |        |                                        |
| SUB OUT: FRIESS,RANDI                       | 18:52          |       |        |                                        |
| MISSED 3PTR by COLE, EMILY                  | 18:39          |       |        |                                        |
|                                             | 18:39          |       |        | REBOUND (DEF) by MORRIS,CONNIE         |
|                                             | 18:27          |       |        | MISSED JUMPER by KING, DESTINY         |
| REBOUND (DEF) by COLE, EMILY                | 18:27          |       |        |                                        |
| GOOD! JUMPER by GUAY,ASHLEE                 | 18:18          | 26-32 | V 6    |                                        |
|                                             | 18:18          |       |        | FOUL by MORRIS, CONNIE                 |
| GOOD! FT by GUAY,ASHLEE                     | 18:18          | 26-33 | V 7    |                                        |
|                                             | 18:18          |       |        | SUB IN: HUFF, MEGAN                    |
|                                             | 18:18          |       |        | SUB OUT: MORRIS,CONNIE                 |
|                                             | 18:06          |       |        | TURNOVER by WIMBLEY, MARISSA           |
| STEAL by GUAY, ASHLEE                       | 18:05          |       |        |                                        |
| MISSED 3PTR by COLE, EMILY                  | 17:57          |       |        |                                        |
|                                             | 17:57          |       |        | REBOUND (DEF) by TEAM                  |
| FOUL by MAHLKNECHT, CAMILLE                 | 17:56          |       |        |                                        |
| SUB IN: JOHNSON, JASMINE                    | 17:56          |       |        |                                        |
| SUB OUT: MAHLKNECHT, CAMILLE                | 17:56          |       |        |                                        |
|                                             | 17:48          |       |        | MISSED JUMPER by HUFF, MEGAN           |
|                                             | 17:48          |       |        | REBOUND (OFF) by KING, DESTINY         |
|                                             | 17:44          | 28-33 | V 5    | GOOD! LAYUP by KING, DESTINY           |
| MISSED JUMPER by COLE, EMILY                | 17:32          |       |        |                                        |
|                                             | 17:32          |       |        | REBOUND (DEF) by HUFF, MEGAN           |
|                                             | 17:21          | 30-33 | V 3    | GOOD! JUMPER by HUFF, MEGAN            |
|                                             | 17:21          |       |        | ASSIST by HARRIS, BRIANA               |
| SUB IN: FRIESS,RANDI                        | 16:58          |       |        |                                        |
| SUB IN: BOAGNI, TESSA                       | 16:58          |       |        |                                        |
| SUB OUT: JOHNSON, JASMINE                   | 16:58          |       |        |                                        |
| SUB OUT: LISTER, CINNAMON                   | 16:58          |       |        |                                        |
| GOOD! JUMPER by SHARPE, JANAE               | 16:50          | 30-35 | V 5    |                                        |
|                                             | 16:23          |       |        | MISSED JUMPER by HARRIS, BRIANA        |
| REBOUND (DEF) by GUAY,ASHLEE                | 16:23          |       |        | ······································ |
|                                             | 16:15          |       |        | FOUL by HARRIS, BRIANA                 |
| GOOD! FT by GUAY,ASHLEE                     | 16:15          | 30-36 | V 6    |                                        |
| MISSED FT by GUAY, ASHLEE                   | 16:15          | 30-30 | vo     |                                        |
| MISSED FT by GUAT, ASHLEE                   | 16:15          |       |        | REBOUND (DEF) by KING, DESTINY         |
|                                             |                |       |        | REBOUND (DEF) by KING, DESTING         |
| SUB IN: KING,KATELIN<br>SUB OUT: COLE,EMILY | 16:15          |       |        |                                        |
|                                             | 16:15          |       |        |                                        |
| FOUL by FRIESS,RANDI                        | 16:08          |       |        |                                        |
| SUB IN: LISTER, CINNAMON                    | 16:08          |       |        |                                        |
| SUB OUT: FRIESS,RANDI                       | 16:08          |       |        |                                        |
| FOUL by BOAGNI, TESSA                       | 15:58          |       |        |                                        |
|                                             | 15:58          |       |        | TIMEOUT MEDIA                          |
|                                             | 15:58          |       |        | MISSED FT by HUFF, MEGAN               |
|                                             | 15:58          |       |        | REBOUND (DEADB) by TEAM                |
|                                             | 15:58          | 31-36 | V 5    | GOOD! FT by HUFF, MEGAN                |
| MISSED JUMPER by LISTER, CINNAMON           | 15:49          |       |        |                                        |
|                                             | 15:49          |       |        | REBOUND (DEF) by HARRIS, BRIANA        |
|                                             | 15:37          |       |        | MISSED LAYUP by SEGOVIA, SHAWLINA      |
|                                             | 15:37          |       |        | REBOUND (OFF) by HUFF, MEGAN           |
|                                             | 15:34          | 33-36 | V 3    | GOOD! JUMPER by HUFF, MEGAN            |
| MISSED JUMPER by GUAY, ASHLEE               | 15:23          |       |        |                                        |
|                                             | 15:23          |       |        | REBOUND (DEF) by KING, DESTINY         |
|                                             | 15:17          |       |        | TURNOVER by WIMBLEY, MARISSA           |
|                                             | 15:17          |       |        | FOUL by WIMBLEY, MARISSA               |
| SUB IN: MAHLKNECHT, CAMILLE                 | 15:17          |       |        |                                        |
| SUB IN: COLE,EMILY                          | 15:17          |       |        |                                        |
| SUB OUT: BOAGNI,TESSA                       | 15:17          |       |        |                                        |
| SUB OUT: KING,KATELIN                       | 15:17          |       |        |                                        |
| MISSED JUMPER by GUAY,ASHLEE                | 15:08          |       |        |                                        |
|                                             | 15:08          |       |        | BLOCK by HUFF, MEGAN                   |
|                                             | 10.00          |       |        | BLOOK BY HUFF, MEGAN                   |
|                                             |                |       |        |                                        |