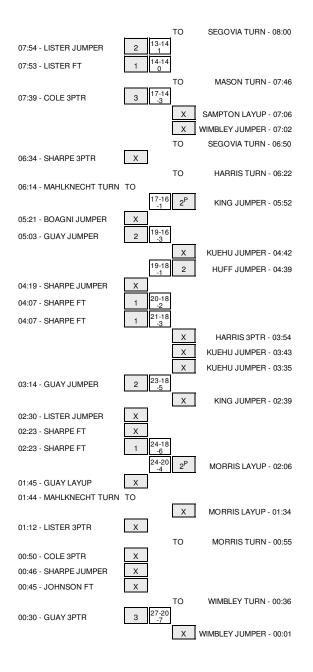

# CSUN vs Hawai'i 3/14/2015; 3:00 pm at Anaheim, CA Period 2 Play-By-Play

| VICITORS, COUNT                             | Time           | Case  | Maurin |                                        |
|---------------------------------------------|----------------|-------|--------|----------------------------------------|
| VISITORS: CSUN                              | Time           | Score | Margin | HOME: Hawai'i                          |
| MISSED 3PTR by LISTER, CINNAMON             | 19:51<br>19:51 |       |        | REBOUND (DEF) by SEGOVIA, SHAWLINA     |
| FOUL by FRIESS,RANDI                        | 19:46          |       |        | HEBOOIND (DEI ) BY SECOVIA, SHAWEINA   |
| FOOL by FRIESS, RANDI                       | 19:34          | 23-27 | V 4    | GOOD! 3PTR by WIMBLEY, MARISSA         |
|                                             | 19:34          | 23-21 | V 4    | ASSIST by MORRIS,CONNIE                |
| GOOD! JUMPER by GUAY, ASHLEE                | 19:13          | 23-29 | V 6    | ASSIST by MORNIS, CONNIE               |
| dood: Jown Entry dok 1, ASTIELE             | 19:13          | 25-25 | VO     | FOUL by KARAITIANA, ASHLEIGH           |
| GOOD! FT by GUAY,ASHLEE                     | 19:13          | 23-30 | V 7    |                                        |
| GOOD! FT BY GOAT, ASHLEE                    | 19:13          | 23-30 | V /    | SUB IN: HARRIS, BRIANA                 |
|                                             |                |       |        | SUB OUT: KARAITIANA,ASHLEIGH           |
|                                             | 19:13<br>18:52 | 25-30 | V 5    |                                        |
|                                             |                | 25-30 | V 5    | GOOD! LAYUP by MORRIS, CONNIE          |
| FOUL by FRIESS,RANDI                        | 18:52          | 00.00 |        |                                        |
|                                             | 18:52          | 26-30 | V 4    | GOOD! FT by MORRIS, CONNIE             |
| SUB IN: COLE, EMILY                         | 18:52          |       |        |                                        |
| SUB OUT: FRIESS,RANDI                       | 18:52          |       |        |                                        |
| MISSED 3PTR by COLE, EMILY                  | 18:39          |       |        |                                        |
|                                             | 18:39          |       |        | REBOUND (DEF) by MORRIS,CONNIE         |
|                                             | 18:27          |       |        | MISSED JUMPER by KING, DESTINY         |
| REBOUND (DEF) by COLE, EMILY                | 18:27          |       |        |                                        |
| GOOD! JUMPER by GUAY,ASHLEE                 | 18:18          | 26-32 | V 6    |                                        |
|                                             | 18:18          |       |        | FOUL by MORRIS, CONNIE                 |
| GOOD! FT by GUAY,ASHLEE                     | 18:18          | 26-33 | V 7    |                                        |
|                                             | 18:18          |       |        | SUB IN: HUFF, MEGAN                    |
|                                             | 18:18          |       |        | SUB OUT: MORRIS,CONNIE                 |
|                                             | 18:06          |       |        | TURNOVER by WIMBLEY, MARISSA           |
| STEAL by GUAY, ASHLEE                       | 18:05          |       |        |                                        |
| MISSED 3PTR by COLE, EMILY                  | 17:57          |       |        |                                        |
|                                             | 17:57          |       |        | REBOUND (DEF) by TEAM                  |
| FOUL by MAHLKNECHT, CAMILLE                 | 17:56          |       |        |                                        |
| SUB IN: JOHNSON, JASMINE                    | 17:56          |       |        |                                        |
| SUB OUT: MAHLKNECHT, CAMILLE                | 17:56          |       |        |                                        |
|                                             | 17:48          |       |        | MISSED JUMPER by HUFF, MEGAN           |
|                                             | 17:48          |       |        | REBOUND (OFF) by KING, DESTINY         |
|                                             | 17:44          | 28-33 | V 5    | GOOD! LAYUP by KING, DESTINY           |
| MISSED JUMPER by COLE, EMILY                | 17:32          |       |        |                                        |
|                                             | 17:32          |       |        | REBOUND (DEF) by HUFF, MEGAN           |
|                                             | 17:21          | 30-33 | V 3    | GOOD! JUMPER by HUFF, MEGAN            |
|                                             | 17:21          |       |        | ASSIST by HARRIS, BRIANA               |
| SUB IN: FRIESS,RANDI                        | 16:58          |       |        |                                        |
| SUB IN: BOAGNI, TESSA                       | 16:58          |       |        |                                        |
| SUB OUT: JOHNSON, JASMINE                   | 16:58          |       |        |                                        |
| SUB OUT: LISTER, CINNAMON                   | 16:58          |       |        |                                        |
| GOOD! JUMPER by SHARPE, JANAE               | 16:50          | 30-35 | V 5    |                                        |
|                                             | 16:23          |       |        | MISSED JUMPER by HARRIS, BRIANA        |
| REBOUND (DEF) by GUAY,ASHLEE                | 16:23          |       |        | ······································ |
|                                             | 16:15          |       |        | FOUL by HARRIS, BRIANA                 |
| GOOD! FT by GUAY,ASHLEE                     | 16:15          | 30-36 | V 6    |                                        |
| MISSED FT by GUAY, ASHLEE                   | 16:15          | 30-30 | vo     |                                        |
| MISSED FT by GUAT, ASHLEE                   | 16:15          |       |        | REBOUND (DEF) by KING, DESTINY         |
|                                             |                |       |        | REBOUND (DEF) by KING, DESTING         |
| SUB IN: KING,KATELIN<br>SUB OUT: COLE,EMILY | 16:15          |       |        |                                        |
|                                             | 16:15          |       |        |                                        |
| FOUL by FRIESS,RANDI                        | 16:08          |       |        |                                        |
| SUB IN: LISTER, CINNAMON                    | 16:08          |       |        |                                        |
| SUB OUT: FRIESS,RANDI                       | 16:08          |       |        |                                        |
| FOUL by BOAGNI, TESSA                       | 15:58          |       |        |                                        |
|                                             | 15:58          |       |        | TIMEOUT MEDIA                          |
|                                             | 15:58          |       |        | MISSED FT by HUFF, MEGAN               |
|                                             | 15:58          |       |        | REBOUND (DEADB) by TEAM                |
|                                             | 15:58          | 31-36 | V 5    | GOOD! FT by HUFF, MEGAN                |
| MISSED JUMPER by LISTER, CINNAMON           | 15:49          |       |        |                                        |
|                                             | 15:49          |       |        | REBOUND (DEF) by HARRIS, BRIANA        |
|                                             | 15:37          |       |        | MISSED LAYUP by SEGOVIA, SHAWLINA      |
|                                             | 15:37          |       |        | REBOUND (OFF) by HUFF, MEGAN           |
|                                             | 15:34          | 33-36 | V 3    | GOOD! JUMPER by HUFF, MEGAN            |
| MISSED JUMPER by GUAY, ASHLEE               | 15:23          |       |        |                                        |
|                                             | 15:23          |       |        | REBOUND (DEF) by KING, DESTINY         |
|                                             | 15:17          |       |        | TURNOVER by WIMBLEY, MARISSA           |
|                                             | 15:17          |       |        | FOUL by WIMBLEY, MARISSA               |
| SUB IN: MAHLKNECHT, CAMILLE                 | 15:17          |       |        |                                        |
| SUB IN: COLE,EMILY                          | 15:17          |       |        |                                        |
| SUB OUT: BOAGNI,TESSA                       | 15:17          |       |        |                                        |
| SUB OUT: KING,KATELIN                       | 15:17          |       |        |                                        |
| MISSED JUMPER by GUAY,ASHLEE                | 15:08          |       |        |                                        |
|                                             | 15:08          |       |        | BLOCK by HUFF, MEGAN                   |
|                                             | 10.00          |       |        | BLOOK BY HUFF, MEGAN                   |
|                                             |                |       |        |                                        |