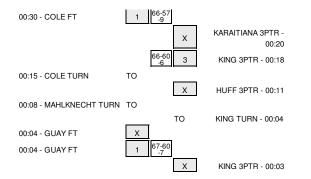

|                                      | 02:23 |       |     | FOUL by KUEHU,SHAWNA-LEI           |
|--------------------------------------|-------|-------|-----|------------------------------------|
| GOOD! FT by SHARPE, JANAE            | 02:23 | 18-24 | V 6 |                                    |
|                                      | 02:23 |       |     | SUB IN: SEGOVIA, SHAWLINA          |
|                                      | 02:23 |       |     | SUB OUT: KUEHU,SHAWNA-LEI          |
|                                      | 02:06 | 20-24 | V 4 | GOOD! LAYUP by MORRIS, CONNIE      |
|                                      | 02:06 |       |     | ASSIST by KING, DESTINY            |
| MISSED LAYUP by GUAY, ASHLEE         | 01:45 |       |     |                                    |
| REBOUND (OFF) by MAHLKNECHT, CAMILLE | 01:45 |       |     |                                    |
| TURNOVER by MAHLKNECHT, CAMILLE      | 01:44 |       |     |                                    |
| FOUL by MAHLKNECHT, CAMILLE          | 01:44 |       |     |                                    |
| SUB IN: JOHNSON, JASMINE             | 01:44 |       |     |                                    |
| SUB OUT: MAHLKNECHT, CAMILLE         | 01:44 |       |     |                                    |
|                                      | 01:34 |       |     | MISSED LAYUP by MORRIS, CONNIE     |
| REBOUND (DEF) by SHARPE, JANAE       | 01:34 |       |     |                                    |
| MISSED 3PTR by LISTER, CINNAMON      | 01:12 |       |     |                                    |
|                                      | 01:12 |       |     | REBOUND (DEF) by SEGOVIA, SHAWLINA |
|                                      | 00:55 |       |     | TURNOVER by MORRIS, CONNIE         |
| MISSED 3PTR by COLE, EMILY           | 00:50 |       |     |                                    |
| REBOUND (OFF) by SHARPE, JANAE       | 00:50 |       |     |                                    |
| MISSED JUMPER by SHARPE, JANAE       | 00:46 |       |     |                                    |
| REBOUND (OFF) by TEAM                | 00:46 |       |     |                                    |
|                                      | 00:45 |       |     | FOUL by MORRIS, CONNIE             |
| MISSED FT by JOHNSON, JASMINE        | 00:45 |       |     |                                    |
|                                      | 00:45 |       |     | REBOUND (DEF) by SEGOVIA, SHAWLINA |
| SUB IN: FRIESS,RANDI                 | 00:45 |       |     |                                    |
| SUB OUT: COLE, EMILY                 | 00:45 |       |     |                                    |
|                                      | 00:45 |       |     | SUB IN: SAMPTON, DALAYNA           |
|                                      | 00:45 |       |     | SUB OUT: MORRIS, CONNIE            |
|                                      | 00:36 |       |     | TURNOVER by WIMBLEY, MARISSA       |
| STEAL by GUAY, ASHLEE                | 00:35 |       |     |                                    |
| GOOD! 3PTR by GUAY, ASHLEE           | 00:30 | 20-27 | V 7 |                                    |
| ASSIST by SHARPE, JANAE              | 00:30 |       | • · |                                    |
|                                      | 00:01 |       |     | MISSED JUMPER by WIMBLEY, MARISSA  |
|                                      | 00:01 |       |     | REBOUND (DEADB) by TEAM            |
|                                      | 00.01 |       |     | HEDGOND (DERDD) by TERM            |

# CSUN vs Hawai'i 3/14/2015; 3:00 pm at Anaheim, CA Period 2 Play-By-Play

| VICITORS, COUNT                             | Time           | Case  | Maurin |                                        |
|---------------------------------------------|----------------|-------|--------|----------------------------------------|
| VISITORS: CSUN                              | Time           | Score | Margin | HOME: Hawai'i                          |
| MISSED 3PTR by LISTER, CINNAMON             | 19:51<br>19:51 |       |        | REBOUND (DEF) by SEGOVIA, SHAWLINA     |
| FOUL by FRIESS,RANDI                        | 19:46          |       |        | HEBOOIND (DEI ) BY SECOVIA, SHAWEINA   |
| FOOL by FRIESS, RANDI                       | 19:34          | 23-27 | V 4    | GOOD! 3PTR by WIMBLEY, MARISSA         |
|                                             | 19:34          | 23-21 | V 4    | ASSIST by MORRIS,CONNIE                |
| GOOD! JUMPER by GUAY, ASHLEE                | 19:13          | 23-29 | V 6    | ASSIST by MORNIS, CONNIE               |
| dood: Jown Entry dok 1, ASTIELE             | 19:13          | 25-25 | VO     | FOUL by KARAITIANA, ASHLEIGH           |
| GOOD! FT by GUAY,ASHLEE                     | 19:13          | 23-30 | V 7    |                                        |
| GOOD! FT BY GOAT, ASHLEE                    | 19:13          | 23-30 | V /    | SUB IN: HARRIS, BRIANA                 |
|                                             |                |       |        | SUB OUT: KARAITIANA,ASHLEIGH           |
|                                             | 19:13<br>18:52 | 25-30 | V 5    |                                        |
|                                             |                | 25-30 | V 5    | GOOD! LAYUP by MORRIS, CONNIE          |
| FOUL by FRIESS,RANDI                        | 18:52          | 00.00 |        |                                        |
|                                             | 18:52          | 26-30 | V 4    | GOOD! FT by MORRIS, CONNIE             |
| SUB IN: COLE, EMILY                         | 18:52          |       |        |                                        |
| SUB OUT: FRIESS,RANDI                       | 18:52          |       |        |                                        |
| MISSED 3PTR by COLE, EMILY                  | 18:39          |       |        |                                        |
|                                             | 18:39          |       |        | REBOUND (DEF) by MORRIS,CONNIE         |
|                                             | 18:27          |       |        | MISSED JUMPER by KING, DESTINY         |
| REBOUND (DEF) by COLE, EMILY                | 18:27          |       |        |                                        |
| GOOD! JUMPER by GUAY,ASHLEE                 | 18:18          | 26-32 | V 6    |                                        |
|                                             | 18:18          |       |        | FOUL by MORRIS, CONNIE                 |
| GOOD! FT by GUAY,ASHLEE                     | 18:18          | 26-33 | V 7    |                                        |
|                                             | 18:18          |       |        | SUB IN: HUFF, MEGAN                    |
|                                             | 18:18          |       |        | SUB OUT: MORRIS,CONNIE                 |
|                                             | 18:06          |       |        | TURNOVER by WIMBLEY, MARISSA           |
| STEAL by GUAY, ASHLEE                       | 18:05          |       |        |                                        |
| MISSED 3PTR by COLE, EMILY                  | 17:57          |       |        |                                        |
|                                             | 17:57          |       |        | REBOUND (DEF) by TEAM                  |
| FOUL by MAHLKNECHT, CAMILLE                 | 17:56          |       |        |                                        |
| SUB IN: JOHNSON, JASMINE                    | 17:56          |       |        |                                        |
| SUB OUT: MAHLKNECHT, CAMILLE                | 17:56          |       |        |                                        |
|                                             | 17:48          |       |        | MISSED JUMPER by HUFF, MEGAN           |
|                                             | 17:48          |       |        | REBOUND (OFF) by KING, DESTINY         |
|                                             | 17:44          | 28-33 | V 5    | GOOD! LAYUP by KING, DESTINY           |
| MISSED JUMPER by COLE, EMILY                | 17:32          |       |        |                                        |
|                                             | 17:32          |       |        | REBOUND (DEF) by HUFF, MEGAN           |
|                                             | 17:21          | 30-33 | V 3    | GOOD! JUMPER by HUFF, MEGAN            |
|                                             | 17:21          |       |        | ASSIST by HARRIS, BRIANA               |
| SUB IN: FRIESS,RANDI                        | 16:58          |       |        |                                        |
| SUB IN: BOAGNI, TESSA                       | 16:58          |       |        |                                        |
| SUB OUT: JOHNSON, JASMINE                   | 16:58          |       |        |                                        |
| SUB OUT: LISTER, CINNAMON                   | 16:58          |       |        |                                        |
| GOOD! JUMPER by SHARPE, JANAE               | 16:50          | 30-35 | V 5    |                                        |
|                                             | 16:23          |       |        | MISSED JUMPER by HARRIS, BRIANA        |
| REBOUND (DEF) by GUAY,ASHLEE                | 16:23          |       |        | ······································ |
|                                             | 16:15          |       |        | FOUL by HARRIS, BRIANA                 |
| GOOD! FT by GUAY,ASHLEE                     | 16:15          | 30-36 | V 6    |                                        |
| MISSED FT by GUAY, ASHLEE                   | 16:15          | 30-30 | vo     |                                        |
| MISSED FT by GUAT, ASHLEE                   | 16:15          |       |        | REBOUND (DEF) by KING, DESTINY         |
|                                             |                |       |        | REBOUND (DEF) by KING, DESTING         |
| SUB IN: KING,KATELIN<br>SUB OUT: COLE,EMILY | 16:15          |       |        |                                        |
|                                             | 16:15          |       |        |                                        |
| FOUL by FRIESS,RANDI                        | 16:08          |       |        |                                        |
| SUB IN: LISTER, CINNAMON                    | 16:08          |       |        |                                        |
| SUB OUT: FRIESS,RANDI                       | 16:08          |       |        |                                        |
| FOUL by BOAGNI, TESSA                       | 15:58          |       |        |                                        |
|                                             | 15:58          |       |        | TIMEOUT MEDIA                          |
|                                             | 15:58          |       |        | MISSED FT by HUFF, MEGAN               |
|                                             | 15:58          |       |        | REBOUND (DEADB) by TEAM                |
|                                             | 15:58          | 31-36 | V 5    | GOOD! FT by HUFF, MEGAN                |
| MISSED JUMPER by LISTER, CINNAMON           | 15:49          |       |        |                                        |
|                                             | 15:49          |       |        | REBOUND (DEF) by HARRIS, BRIANA        |
|                                             | 15:37          |       |        | MISSED LAYUP by SEGOVIA, SHAWLINA      |
|                                             | 15:37          |       |        | REBOUND (OFF) by HUFF, MEGAN           |
|                                             | 15:34          | 33-36 | V 3    | GOOD! JUMPER by HUFF, MEGAN            |
| MISSED JUMPER by GUAY, ASHLEE               | 15:23          |       |        |                                        |
|                                             | 15:23          |       |        | REBOUND (DEF) by KING, DESTINY         |
|                                             | 15:17          |       |        | TURNOVER by WIMBLEY, MARISSA           |
|                                             | 15:17          |       |        | FOUL by WIMBLEY, MARISSA               |
| SUB IN: MAHLKNECHT, CAMILLE                 | 15:17          |       |        |                                        |
| SUB IN: COLE,EMILY                          | 15:17          |       |        |                                        |
| SUB OUT: BOAGNI,TESSA                       | 15:17          |       |        |                                        |
| SUB OUT: KING,KATELIN                       | 15:17          |       |        |                                        |
| MISSED JUMPER by GUAY,ASHLEE                | 15:08          |       |        |                                        |
|                                             | 15:08          |       |        | BLOCK by HUFF, MEGAN                   |
|                                             | 10.00          |       |        | BLOOK BY HUFF, MEGAN                   |
|                                             |                |       |        |                                        |