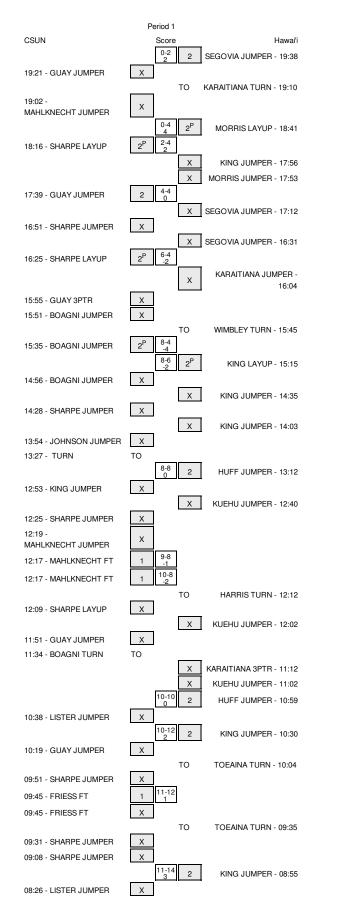

# CSUN vs Hawai'i 3/14/2015; 3:00 pm at Anaheim, CA Period 1 Play-By-Play

| VISITORS: CSUN                       | Time  | Score | Margin | HOME: Hawai'i                          |
|--------------------------------------|-------|-------|--------|----------------------------------------|
|                                      | 19:38 | 2-0   | H 2    | GOOD! JUMPER by SEGOVIA, SHAWLINA      |
|                                      | 19:38 |       |        | ASSIST by WIMBLEY, MARISSA             |
| MISSED JUMPER by GUAY, ASHLEE        | 19:21 |       |        |                                        |
|                                      | 19:21 |       |        | BLOCK by MORRIS, CONNIE                |
|                                      | 19:18 |       |        | REBOUND (DEF) by KING, DESTINY         |
|                                      | 19:10 |       |        | TURNOVER by KARAITIANA, ASHLEIGH       |
| STEAL by FRIESS,RANDI                | 19:08 |       |        |                                        |
| MISSED JUMPER by MAHLKNECHT, CAMILLE | 19:02 |       |        |                                        |
| ·                                    | 19:02 |       |        | REBOUND (DEF) by MORRIS,CONNIE         |
|                                      | 18:41 | 4-0   | H 4    | GOOD! LAYUP by MORRIS, CONNIE          |
|                                      | 18:41 |       |        | ASSIST by KING, DESTINY                |
| GOOD! LAYUP by SHARPE, JANAE         | 18:16 | 4-2   | H 2    |                                        |
|                                      | 17:56 |       |        | MISSED JUMPER by KING, DESTINY         |
|                                      | 17:56 |       |        | REBOUND (OFF) by MORRIS,CONNIE         |
|                                      | 17:53 |       |        | MISSED JUMPER by MORRIS,CONNIE         |
| REBOUND (DEF) by MAHLKNECHT, CAMILLE | 17:53 |       |        |                                        |
| GOOD! JUMPER by GUAY, ASHLEE         | 17:39 | 4-4   | т      |                                        |
| FOUL by GUAY,ASHLEE                  | 17:27 | 4-4   | 1      |                                        |
| OUE by GOAT, ASHLEE                  | 17:12 |       |        |                                        |
|                                      |       |       |        | MISSED JUMPER by SEGOVIA, SHAWLINA     |
| REBOUND (DEF) by FRIESS,RANDI        | 17:12 |       |        |                                        |
|                                      | 17:03 |       |        | FOUL by KARAITIANA, ASHLEIGH           |
| SUB IN: BOAGNI,TESSA                 | 17:03 |       |        |                                        |
|                                      | 17:03 |       |        |                                        |
| SUB OUT: MAHLKNECHT,CAMILLE          | 17:03 |       |        |                                        |
| SUB OUT: FRIESS,RANDI                | 17:03 |       |        |                                        |
| MISSED JUMPER by SHARPE, JANAE       | 16:51 |       |        |                                        |
|                                      | 16:51 |       |        | BLOCK by KING, DESTINY                 |
|                                      | 16:51 |       |        | REBOUND (DEF) by TEAN                  |
|                                      | 16:31 |       |        | MISSED JUMPER by SEGOVIA, SHAWLINA     |
| REBOUND (DEF) by SHARPE, JANAE       | 16:31 |       |        |                                        |
| GOOD! LAYUP by SHARPE, JANAE         | 16:25 | 4-6   | V 2    |                                        |
|                                      | 16:04 |       |        | MISSED JUMPER by KARAITIANA, ASHLEIGH  |
| REBOUND (DEF) by LISTER, CINNAMON    | 16:04 |       |        |                                        |
| MISSED 3PTR by GUAY, ASHLEE          | 15:55 |       |        |                                        |
| REBOUND (OFF) by BOAGNI, TESSA       | 15:55 |       |        |                                        |
| MISSED JUMPER by BOAGNI, TESSA       | 15:51 |       |        |                                        |
|                                      | 15:51 |       |        | REBOUND (DEF) by WIMBLEY, MARISSA      |
|                                      | 15:45 |       |        | TURNOVER by WIMBLEY, MARISSA           |
| STEAL by LISTER, CINNAMON            | 15:43 |       |        | · •····••·•••••••••••••••••••••••••••• |
| GOOD! JUMPER by BOAGNI, TESSA        | 15:35 | 4-8   | V 4    |                                        |
|                                      | 15:15 | 6-8   | V 2    | GOOD! LAYUP by KING, DESTINY           |
|                                      | 15:15 | 00    | ¥ 2    | ASSIST by KARAITIANA,ASHLEIGH          |
| MISSED JUMPER by BOAGNI, TESSA       | 14:56 |       |        |                                        |
|                                      | 14:56 |       |        | BLOCK by KARAITIANA, ASHLEIGH          |
|                                      | 14:54 |       |        | REBOUND (DEF) by SEGOVIA,SHAWLINA      |
|                                      |       |       |        | MISSED JUMPER by KING,DESTINY          |
|                                      | 14:35 |       |        | MISSED JUMPER by KING, DESTINT         |
| REBOUND (DEF) by SHARPE, JANAE       | 14:35 |       |        |                                        |
| /ISSED JUMPER by SHARPE, JANAE       | 14:28 |       |        |                                        |
|                                      | 14:28 |       |        | REBOUND (DEF) by TEAN                  |
| FOUL by COLE, EMILY                  | 14:26 |       |        |                                        |
|                                      | 14:26 |       |        | TIMEOUT MEDIA                          |
| SUB IN: FRIESS,RANDI                 | 14:26 |       |        |                                        |
| SUB IN: KING,KATELIN                 | 14:26 |       |        |                                        |
| SUB OUT: SHARPE, JANAE               | 14:26 |       |        |                                        |
| SUB OUT: LISTER, CINNAMON            | 14:26 |       |        |                                        |
|                                      | 14:26 |       |        | SUB IN: HARRIS, BRIANA                 |
|                                      | 14:26 |       |        | SUB IN: KUEHU,SHAWNA-LE                |
|                                      | 14:26 |       |        | SUB IN: HUFF, MEGAN                    |
|                                      | 14:26 |       |        | SUB OUT: WIMBLEY,MARISSA               |
|                                      | 14:26 |       |        | SUB OUT: WINIDELT, WANDS               |
|                                      | 14:26 |       |        | SUB OUT: MORRIS,CONNIE                 |
| SUB IN: JOHNSON, JASMINE             | 14:10 |       |        |                                        |
|                                      | 14:10 |       |        |                                        |
| SUB OUT: BOAGNI,TESSA                |       |       |        |                                        |
|                                      | 14:03 |       |        | MISSED JUMPER by KING, DESTINY         |
| REBOUND (DEF) by FRIESS,RANDI        | 14:03 |       |        |                                        |
| /ISSED JUMPER by JOHNSON, JASMINE    | 13:54 |       |        |                                        |
|                                      | 13:54 |       |        | BLOCK by KING, DESTIN                  |
| REBOUND (OFF) by TEAM                | 13:54 |       |        |                                        |
| SUB IN: MAHLKNECHT, CAMILLE          | 13:29 |       |        |                                        |
| SUB IN: SHARPE, JANAE                | 13:29 |       |        |                                        |
| SUB OUT: JOHNSON, JASMINE            | 13:29 |       |        |                                        |
| SUB OUT: GUAY,ASHLEE                 | 13:29 |       |        |                                        |
|                                      | 13:29 |       |        | SUB IN: MASON, MORGAN                  |
|                                      | 13:29 |       |        | SUB OUT: KING, DESTINY                 |
|                                      |       |       |        |                                        |

| FURNOVER by TEAM                     | 13:27 |           |                                                               |
|--------------------------------------|-------|-----------|---------------------------------------------------------------|
|                                      | 13:12 | 8-8 T     | GOOD! JUMPER by HUFF, MEGA                                    |
|                                      | 13:12 |           | ASSIST by KARAITIANA, ASHLEIGI                                |
| /ISSED JUMPER by KING,KATELIN        | 12:53 |           |                                                               |
|                                      | 12:53 |           | REBOUND (DEF) by KARAITIANA, ASHLEIG                          |
|                                      | 12:40 |           | MISSED JUMPER by KUEHU, SHAWNA-LE                             |
| EBOUND (DEF) by MAHLKNECHT,CAMILLE   | 12:40 |           |                                                               |
| IISSED JUMPER by SHARPE, JANAE       | 12:25 |           |                                                               |
|                                      | 12:25 |           | BLOCK by KUEHU, SHAWNA-LE                                     |
| EBOUND (OFF) by TEAM                 | 12:25 |           |                                                               |
| UB IN: BOAGNI,TESSA                  | 12:25 |           |                                                               |
| UB IN: LISTER, CINNAMON              | 12:25 |           |                                                               |
| UB OUT: FRIESS,RANDI                 | 12:25 |           |                                                               |
| UB OUT: KING,KATELIN                 | 12:25 |           |                                                               |
| IISSED JUMPER by MAHLKNECHT, CAMILLE | 12:19 |           |                                                               |
| EBOUND (OFF) by MAHLKNECHT,CAMILLE   | 12:19 |           |                                                               |
|                                      | 12:17 |           | FOUL by HARRIS, BRIAN                                         |
| OOD! FT by MAHLKNECHT, CAMILLE       | 12:17 | 8-9 V 1   |                                                               |
| OOD! FT by MAHLKNECHT, CAMILLE       |       | 8-10 V 2  |                                                               |
| UB IN: GUAY,ASHLEE                   | 12:17 |           |                                                               |
| UB OUT: COLE,EMILY                   | 12:17 |           |                                                               |
|                                      | 12:12 |           | TURNOVER by HARRIS, BRIAN                                     |
| TEAL by SHARPE, JANAE                | 12:11 |           |                                                               |
| ISSED LAYUP by SHARPE, JANAE         | 12:09 |           |                                                               |
|                                      | 12:09 |           | REBOUND (DEF) by KARAITIANA,ASHLEIG                           |
|                                      | 12:02 |           | MISSED JUMPER by KUEHU, SHAWNA-L                              |
| BLOCK by MAHLKNECHT, CAMILLE         | 12:02 |           |                                                               |
| EBOUND (DEF) by MAHLKNECHT,CAMILLE   | 12:01 |           |                                                               |
| IISSED JUMPER by GUAY, ASHLEE        | 11:51 |           |                                                               |
| EBOUND (OFF) by MAHLKNECHT,CAMILLE   | 11:51 |           |                                                               |
| MEOUT MEDIA                          | 11:42 |           |                                                               |
|                                      | 11:42 |           | SUB IN: KING, DESTIN                                          |
|                                      | 11:42 |           | SUB OUT: HARRIS,BRIAN                                         |
| URNOVER by BOAGNI, TESSA             | 11:34 |           |                                                               |
|                                      | 11:33 |           | STEAL by KARAITIANA,ASHLEIG                                   |
|                                      | 11:12 |           | MISSED 3PTR by KARAITIANA, ASHLEIG                            |
|                                      | 11:12 |           | REBOUND (OFF) by HUFF, MEGA                                   |
|                                      | 11:02 |           | MISSED JUMPER by KUEHU, SHAWNA-LI                             |
|                                      | 11:02 |           | REBOUND (OFF) by HUFF, MEGA                                   |
|                                      |       | 10-10 T   | GOOD! JUMPER by HUFF, MEGA                                    |
| IISSED JUMPER by LISTER, CINNAMON    | 10:38 |           |                                                               |
|                                      | 10:38 |           | REBOUND (DEF) by KUEHU, SHAWNA-LE                             |
|                                      |       | 12-10 H 2 | GOOD! JUMPER by KING, DESTIN                                  |
|                                      | 10:30 |           | ASSIST by KUEHU, SHAWNA-LE                                    |
| IISSED JUMPER by GUAY, ASHLEE        | 10:19 |           |                                                               |
|                                      | 10:19 |           | REBOUND (DEF) by TEA                                          |
| UB IN: FRIESS,RANDI                  | 10:17 |           |                                                               |
| UB IN: JOHNSON, JASMINE              | 10:17 |           |                                                               |
| SUB OUT: BOAGNI,TESSA                | 10:17 |           |                                                               |
| UB OUT: GUAY,ASHLEE                  | 10:17 |           |                                                               |
|                                      | 10:17 |           | SUB IN: TOEAINA,SARA                                          |
|                                      | 10:17 |           | SUB OUT: MASON,MORGA                                          |
|                                      | 10:04 |           | TURNOVER by TOEAINA,SARA                                      |
|                                      | 10:04 |           | SUB IN: SEGOVIA, SHAWLIN                                      |
|                                      | 10:04 |           | SUB OUT: KUEHU,SHAWNA-L                                       |
| ISSED JUMPER by SHARPE, JANAE        | 09:51 |           |                                                               |
| EBOUND (OFF) by TEAM                 | 09:51 |           |                                                               |
|                                      | 09:45 |           | FOUL by KARAITIANA, ASHLEIG                                   |
| OOD! FT by FRIESS,RANDI              |       | 12-11 H 1 |                                                               |
| ISSED FT by FRIESS,RANDI             | 09:45 |           |                                                               |
|                                      | 09:45 |           | REBOUND (DEF) by KUEHU, SHAWNA-LI                             |
| UB IN: GUAY,ASHLEE                   | 09:45 |           |                                                               |
| UB OUT: MAHLKNECHT,CAMILLE           | 09:45 |           |                                                               |
|                                      | 09:45 |           | SUB IN: KUEHU,SHAWNA-L                                        |
|                                      | 09:45 |           | SUB OUT: KARAITIANA,ASHLEIG                                   |
|                                      | 09:35 |           | TURNOVER by TOEAINA, SARA                                     |
| TEAL by LISTER, CINNAMON             | 09:34 |           |                                                               |
| ISSED JUMPER by SHARPE, JANAE        | 09:31 |           |                                                               |
|                                      | 09:31 |           | BLOCK by KUEHU,SHAWNA-LI                                      |
| EBOUND (OFF) by TEAM                 | 09:31 |           |                                                               |
| IISSED JUMPER by SHARPE, JANAE       | 09:08 |           |                                                               |
|                                      | 09:08 |           | BLOCK by KUEHU, SHAWNA-L                                      |
|                                      | 09:07 |           | REBOUND (DEF) by HUFF,MEGA                                    |
| OUL by FRIESS,RANDI                  | 08:56 |           |                                                               |
| UB IN: COLE,EMILY                    | 08:56 |           |                                                               |
| UB OUT: SHARPE, JANAE                | 08:56 |           |                                                               |
|                                      | 08:56 |           | SUB IN: SAMPTON, DALAYN                                       |
|                                      | 08:56 |           | SUB OUT: HUFF,MEGA                                            |
|                                      |       | 14-11 H 3 | GOOD! JUMPER by KING, DESTIN                                  |
|                                      | 00.00 |           |                                                               |
|                                      | 08:55 |           | ASSIST by KUEHU, SHAWNA-LE                                    |
| IISSED JUMPER by LISTER, CINNAMON    |       |           | ASSIST by KUEHU, SHAWNA-LE                                    |
| IISSED JUMPER by LISTER, CINNAMON    | 08:55 |           | ASSIST by KUEHU,SHAWNA-LE<br>REBOUND (DEF) by KUEHU,SHAWNA-LE |

|                                   | 08:23          |       |            | SUB OUT: KING, DESTINY                  |
|-----------------------------------|----------------|-------|------------|-----------------------------------------|
|                                   | 08:00          |       |            | TURNOVER by SEGOVIA,SHAWLINA            |
| STEAL by LISTER, CINNAMON         | 07:59          |       |            | · • · · · • · • · • · · · · · · · · · · |
| GOOD! JUMPER by LISTER, CINNAMON  | 07:54          | 14-13 | Н1         |                                         |
|                                   | 07:53          |       |            | FOUL by TOEAINA, SARAH                  |
| TIMEOUT MEDIA                     | 07:53          |       |            |                                         |
| GOOD! FT by LISTER, CINNAMON      | 07:53          | 14-14 | т          |                                         |
| SUB IN: MAHLKNECHT, CAMILLE       | 07:53          |       |            |                                         |
| SUB OUT: JOHNSON, JASMINE         | 07:53          |       |            |                                         |
|                                   | 07:53          |       |            | SUB IN: WIMBLEY, MARISSA                |
|                                   | 07:53          |       |            | SUB IN: KING, DESTINY                   |
|                                   | 07:53          |       |            | SUB OUT: TOEAINA,SARAH                  |
|                                   | 07:53          |       |            | SUB OUT: KUEHU,SHAWNA-LEI               |
|                                   | 07:46          |       |            | TURNOVER by MASON, MORGAN               |
| SUB IN: SHARPE, JANAE             | 07:46          |       |            |                                         |
| SUB OUT: FRIESS,RANDI             | 07:46          |       |            |                                         |
| GOOD! 3PTR by COLE, EMILY         | 07:39          | 14-17 | V 3        |                                         |
| ASSIST by GUAY,ASHLEE             | 07:39          |       |            |                                         |
|                                   | 07:06          |       |            | MISSED LAYUP by SAMPTON, DALAYNA        |
|                                   | 07:06          |       |            | REBOUND (OFF) by TEAM                   |
| SUB IN: KING,KATELIN              | 07:03          |       |            |                                         |
| SUB OUT: LISTER, CINNAMON         | 07:03          |       |            |                                         |
|                                   | 07:03          |       |            | SUB IN: HARRIS, BRIANA                  |
|                                   | 07:03          |       |            | SUB OUT: MASON, MORGAN                  |
|                                   | 07:02          |       |            | MISSED JUMPER by WIMBLEY, MARISSA       |
|                                   | 07:02          |       |            | REBOUND (OFF) by SEGOVIA, SHAWLINA      |
|                                   | 06:50          |       |            | TURNOVER by SEGOVIA, SHAWLINA           |
|                                   | 06:50          |       |            | SUB IN: KUEHU,SHAWNA-LEI                |
|                                   | 06:50          |       |            | SUB IN: HUFF,MEGAN                      |
|                                   | 06:50          |       |            | SUB OUT: SEGOVIA, SHAWLINA              |
|                                   | 06:50          |       |            | SUB OUT: SAMPTON, DALAYNA               |
| MISSED 3PTR by SHARPE, JANAE      | 06:34          |       |            |                                         |
|                                   | 06:34          |       |            | REBOUND (DEF) by HUFF, MEGAN            |
|                                   | 06:22          |       |            | TURNOVER by HARRIS, BRIANA              |
| TURNOVER by MAHLKNECHT, CAMILLE   | 06:14          |       |            |                                         |
| FOUL by MAHLKNECHT, CAMILLE       | 06:14          |       |            |                                         |
| SUB IN: BOAGNI,TESSA              | 06:14          |       |            |                                         |
| SUB OUT: MAHLKNECHT,CAMILLE       | 06:14          |       |            |                                         |
|                                   | 05:52          | 16-17 | V 1        | GOOD! JUMPER by KING, DESTINY           |
|                                   | 05:52          | 1017  | • •        | ASSIST by KUEHU,SHAWNA-LEI              |
| MISSED JUMPER by BOAGNI, TESSA    | 05:21          |       |            |                                         |
| REBOUND (OFF) by COLE, EMILY      | 05:21          |       |            |                                         |
| GOOD! JUMPER by GUAY,ASHLEE       | 05:03          | 16-19 | V 3        |                                         |
|                                   | 04:42          | 10.10 |            | MISSED JUMPER by KUEHU, SHAWNA-LEI      |
|                                   | 04:42          |       |            | REBOUND (OFF) by HUFF,MEGAN             |
|                                   | 04:39          | 18-19 | V 1        | GOOD! JUMPER by HUFF, MEGAN             |
| MISSED JUMPER by SHARPE, JANAE    | 04:19          | 10 10 | • •        |                                         |
|                                   | 04:19          |       |            | BLOCK by HUFF, MEGAN                    |
| REBOUND (OFF) by TEAM             | 04:19          |       |            |                                         |
| SUB IN: JOHNSON JASMINE           | 04:19          |       |            |                                         |
| SUB IN: LISTER, CINNAMON          | 04:19          |       |            |                                         |
| SUB OUT: COLE,EMILY               | 04:19          |       |            |                                         |
| SUB OUT: BOAGNI,TESSA             | 04:19          |       |            |                                         |
| SUB OUT. BOAGNI, TESSA            | 04:07          |       |            | FOUL by KUEHU,SHAWNA-LEI                |
| GOOD! FT by SHARPE, JANAE         | 04:07          | 18-20 | V 2        |                                         |
| -                                 |                | 18-20 | V 2<br>V 3 |                                         |
| GOOD! FT by SHARPE, JANAE         | 04:07<br>04:07 | 10-21 | V 3        | TIMEOUT TEAM                            |
|                                   |                |       |            | TIMEOUT TEAM                            |
| SUB IN: FRIESS,RANDI              | 04:07          |       |            |                                         |
| SUB OUT: SHARPE, JANAE            | 04:07          |       |            | MISSED 3PTR by HARRIS, BRIANA           |
|                                   | 03:54          |       |            | · ·                                     |
|                                   | 03:54          |       |            |                                         |
|                                   | 03:43          |       |            | MISSED JUMPER by KUEHU, SHAWNA-LEI      |
|                                   | 03:43          |       |            | REBOUND (OFF) by HUFF, MEGAN            |
| SUB IN: SHARPE, JANAE             | 03:40          |       |            |                                         |
| SUB OUT: KING,KATELIN             | 03:40          |       |            |                                         |
|                                   | 03:40          |       |            | SUB IN: MORRIS,CONNIE                   |
|                                   | 03:40          |       |            | SUB OUT: HUFF,MEGAN                     |
|                                   | 03:35          |       |            | MISSED JUMPER by KUEHU, SHAWNA-LEI      |
| REBOUND (DEF) by LISTER, CINNAMON | 03:35          |       |            |                                         |
| GOOD! JUMPER by GUAY,ASHLEE       | 03:14          | 18-23 | V 5        |                                         |
|                                   | 02:39          |       |            | MISSED JUMPER by KING, DESTINY          |
|                                   | 02:39          |       |            |                                         |
| MISSED JUMPER by LISTER, CINNAMON | 02:30          |       |            |                                         |
|                                   | 02:30          |       |            | BLOCK by KUEHU,SHAWNA-LEI               |
| REBOUND (OFF) by TEAM             | 02:30          |       |            |                                         |
| SUB IN: MAHLKNECHT, CAMILLE       | 02:29          |       |            |                                         |
| SUB IN: COLE, EMILY               | 02:29          |       |            |                                         |
| SUB OUT: JOHNSON, JASMINE         | 02:29          |       |            |                                         |
| SUB OUT: FRIESS,RANDI             | 02:29          |       |            |                                         |
|                                   | 02:29          |       |            | SUB IN: MASON, MORGAN                   |
|                                   | 02:29          |       |            | SUB OUT: HARRIS, BRIANA                 |
| MISSED FT by SHARPE, JANAE        | 02:23          |       |            |                                         |
| REBOUND (DEADB) by TEAM           | 02:23          |       |            |                                         |
|                                   |                |       |            |                                         |

|                                      | 02:23 |       |     | FOUL by KUEHU,SHAWNA-LEI           |
|--------------------------------------|-------|-------|-----|------------------------------------|
| GOOD! FT by SHARPE, JANAE            | 02:23 | 18-24 | V 6 |                                    |
|                                      | 02:23 |       |     | SUB IN: SEGOVIA, SHAWLINA          |
|                                      | 02:23 |       |     | SUB OUT: KUEHU,SHAWNA-LEI          |
|                                      | 02:06 | 20-24 | V 4 | GOOD! LAYUP by MORRIS, CONNIE      |
|                                      | 02:06 |       |     | ASSIST by KING, DESTINY            |
| MISSED LAYUP by GUAY, ASHLEE         | 01:45 |       |     |                                    |
| REBOUND (OFF) by MAHLKNECHT, CAMILLE | 01:45 |       |     |                                    |
| TURNOVER by MAHLKNECHT, CAMILLE      | 01:44 |       |     |                                    |
| FOUL by MAHLKNECHT, CAMILLE          | 01:44 |       |     |                                    |
| SUB IN: JOHNSON, JASMINE             | 01:44 |       |     |                                    |
| SUB OUT: MAHLKNECHT, CAMILLE         | 01:44 |       |     |                                    |
|                                      | 01:34 |       |     | MISSED LAYUP by MORRIS, CONNIE     |
| REBOUND (DEF) by SHARPE, JANAE       | 01:34 |       |     |                                    |
| MISSED 3PTR by LISTER, CINNAMON      | 01:12 |       |     |                                    |
|                                      | 01:12 |       |     | REBOUND (DEF) by SEGOVIA, SHAWLINA |
|                                      | 00:55 |       |     | TURNOVER by MORRIS, CONNIE         |
| MISSED 3PTR by COLE, EMILY           | 00:50 |       |     |                                    |
| REBOUND (OFF) by SHARPE, JANAE       | 00:50 |       |     |                                    |
| MISSED JUMPER by SHARPE, JANAE       | 00:46 |       |     |                                    |
| REBOUND (OFF) by TEAM                | 00:46 |       |     |                                    |
|                                      | 00:45 |       |     | FOUL by MORRIS, CONNIE             |
| MISSED FT by JOHNSON, JASMINE        | 00:45 |       |     |                                    |
|                                      | 00:45 |       |     | REBOUND (DEF) by SEGOVIA, SHAWLINA |
| SUB IN: FRIESS,RANDI                 | 00:45 |       |     |                                    |
| SUB OUT: COLE, EMILY                 | 00:45 |       |     |                                    |
|                                      | 00:45 |       |     | SUB IN: SAMPTON, DALAYNA           |
|                                      | 00:45 |       |     | SUB OUT: MORRIS, CONNIE            |
|                                      | 00:36 |       |     | TURNOVER by WIMBLEY, MARISSA       |
| STEAL by GUAY, ASHLEE                | 00:35 |       |     |                                    |
| GOOD! 3PTR by GUAY, ASHLEE           | 00:30 | 20-27 | V 7 |                                    |
| ASSIST by SHARPE, JANAE              | 00:30 |       | • · |                                    |
|                                      | 00:01 |       |     | MISSED JUMPER by WIMBLEY, MARISSA  |
|                                      | 00:01 |       |     | REBOUND (DEADB) by TEAM            |
|                                      | 00.01 |       |     | HEDGOND (DERDD) by TERM            |