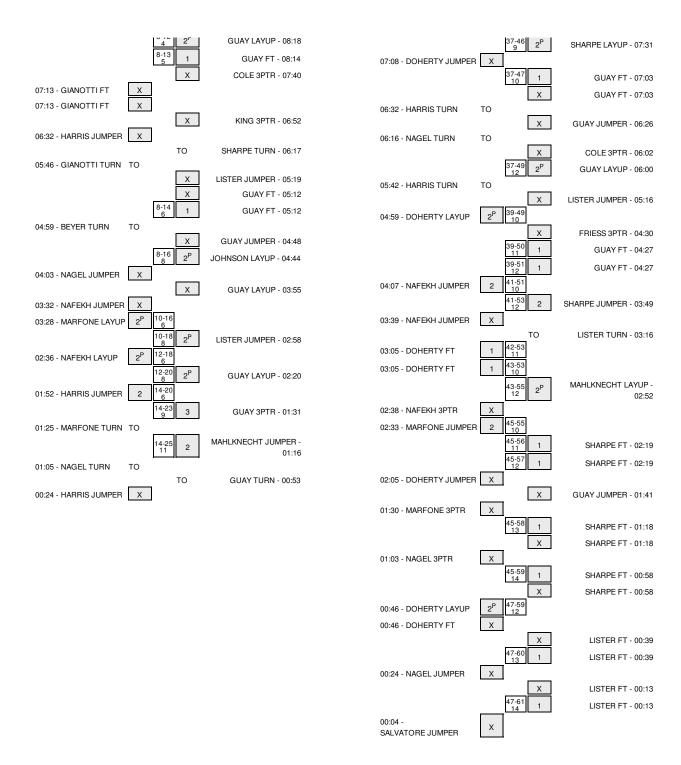

### UC Davis vs CSUN 3/13/2015; 2:30 pm at Anaheim, CA Period 1 Play-By-Play

| HOME: CSU                           | Margin | Score | Time           | VISITORS: UC Davis                   |
|-------------------------------------|--------|-------|----------------|--------------------------------------|
|                                     | 9      | 000.0 | 19:29          | MISSED 3PTR by NAGEL,RACHEL          |
| REBOUND (DEF) by SHARPE, JANA       |        |       | 19:29          | WIGGED ST TITDY WAGEL, INCIDE        |
| MISSED JUMPER by SHARPE, JANA       |        |       | 19:22          |                                      |
| MIGGED JOINT EN DY SHARFE, JANA     |        |       | 19:22          | BLOCK by SALVATORE,BRIANNA           |
|                                     |        |       |                |                                      |
|                                     |        |       | 19:20<br>18:59 | REBOUND (DEF) by NAGEL, RACHEL       |
| THENOVED IN EDITOR DANK             |        |       |                | TURNOVER by DOHERTY, ALYSON          |
| TURNOVER by FRIESS,RAND             |        |       | 18:37          | 00001                                |
|                                     | V 2    | 0-2   | 18:17          | GOOD! JUMPER by NAGEL,RACHEL         |
|                                     |        |       | 18:17          | ASSIST by SALVATORE,BRIANNA          |
| MISSED LAYUP by GUAY,ASHLE          |        |       | 17:55          |                                      |
| REBOUND (OFF) by MAHLKNECHT, CAMILL |        |       | 17:55          |                                      |
| MISSED 3PTR by GUAY,ASHLE           |        |       | 17:49          |                                      |
|                                     |        |       | 17:49          | REBOUND (DEF) by TEAM                |
|                                     |        |       | 17:40          | TURNOVER by NAGEL, RACHEL            |
| GOOD! LAYUP by MAHLKNECHT, CAMILL   | T      | 2-2   | 17:31          |                                      |
| ASSIST by GUAY, ASHLE               |        |       | 17:31          |                                      |
|                                     | V 2    | 2-4   | 17:02          | GOOD! LAYUP by MARFONE,CELIA         |
|                                     |        |       | 17:02          | ASSIST by NAGEL,RACHEL               |
| GOOD! 3PTR by LISTER,CINNAMO        | H1     | 5-4   | 16:45          |                                      |
| GOOD: OF THEY EIGHER, ON WAND       |        | 3 4   | 16:26          | MISSED JUMPER by NAGEL,RACHEL        |
| DEDOLIND (DEE) his EDIEGG DANK      |        |       |                | VIOSED SONII ETI DY NAGEE, NAONEE    |
| REBOUND (DEF) by FRIESS,RAND        |        |       | 16:26          |                                      |
| MISSED JUMPER by MAHLKNECHT, CAMILL |        |       | 16:07          | DEDOUND (DEE) L. MADEONE OF LE       |
|                                     |        |       | 16:07          | REBOUND (DEF) by MARFONE,CELIA       |
|                                     |        |       | 15:55          | FURNOVER by HARRIS,KELSEY            |
| TIMEOUT MEDIA                       |        |       | 15:55          |                                      |
|                                     |        |       | 15:55          | SUB IN: NAFEKH,DANI                  |
|                                     |        |       | 15:55          | SUB IN: BEYER,LAUREN                 |
|                                     |        |       | 15:55          | SUB OUT: SALVATORE,BRIANNA           |
|                                     |        |       | 15:55          | SUB OUT: DOHERTY,ALYSON              |
| SUB IN: COLE,EMIL                   |        |       | 15:55          |                                      |
| SUB IN: JOHNSON, JASMIN             |        |       | 15:55          |                                      |
| SUB OUT: MAHLKNECHT,CAMILL          |        |       | 15:55          |                                      |
| SUB OUT: LISTER,CINNAMO             |        |       | 15:55          |                                      |
|                                     |        |       |                |                                      |
| MISSED JUMPER by SHARPE, JANA       |        |       | 15:48          |                                      |
| REBOUND (OFF) by COLE,EMIL          |        |       | 15:48          |                                      |
| TURNOVER by TEA                     |        |       | 15:38          |                                      |
|                                     |        |       | 15:27          | TURNOVER by BEYER,LAUREN             |
| MISSED 3PTR by COLE,EMIL            |        |       | 15:14          |                                      |
| REBOUND (OFF) by FRIESS,RAND        |        |       | 15:14          |                                      |
| GOOD! LAYUP by GUAY, ASHLE          | H 3    | 7-4   | 15:00          |                                      |
| ASSIST by FRIESS,RAND               |        |       | 15:00          |                                      |
|                                     | H 1    | 7-6   | 14:43          | GOOD! LAYUP by BEYER,LAUREN          |
|                                     |        |       | 14:43          | ASSIST by SALVATORE,BRIANNA          |
| TURNOVER by FRIESS, RANI            |        |       | 14:25          | ,                                    |
| 101110 1211 0) 1111200,111111       |        |       | 14:23          | STEAL by HARRIS,KELSEY               |
|                                     |        |       | 14:22          | •                                    |
|                                     |        |       |                | SUB IN: SALVATORE, BRIANNA           |
|                                     |        |       | 14:22          | SUB OUT: NAGEL,RACHEL                |
|                                     |        |       | 14:19          | MISSED LAYUP by BEYER,LAUREN         |
| REBOUND (DEF) by FRIESS,RAND        |        |       | 14:19          |                                      |
| MISSED 3PTR by COLE,EMIL            |        |       | 14:11          |                                      |
| REBOUND (OFF) by GUAY, ASHLE        |        |       | 14:11          |                                      |
| GOOD! 3PTR by COLE,EMIL             | H 4    | 10-6  | 13:55          |                                      |
|                                     |        |       | 13:32          | MISSED JUMPER by NAFEKH,DANI         |
| REBOUND (DEF) by COLE,EMIL          |        |       | 13:32          |                                      |
| MISSED JUMPER by GUAY, ASHLE        |        |       | 13:25          |                                      |
|                                     |        |       | 13:25          | BLOCK by MARFONE,CELIA               |
| REBOUND (OFF) by SHARPE, JANA       |        |       | 13:23          |                                      |
|                                     |        |       | 13:20          |                                      |
| MISSED JUMPER by SHARPE,JANA        |        |       |                | DEDOLIND (DEE) by CAL MATORE PRIANNA |
|                                     |        |       | 13:20          | REBOUND (DEF) by SALVATORE,BRIANNA   |
|                                     |        |       | 13:08          | TIMEOUT 30SEC                        |
|                                     |        |       | 13:08          | SUB IN: DOHERTY,ALYSON               |
|                                     |        |       | 13:08          | SUB IN: GIANOTTI,PELE                |
|                                     |        |       | 13:08          | SUB IN: NAGEL,RACHEL                 |
|                                     |        |       | 13:08          | SUB OUT: SALVATORE,BRIANNA           |
|                                     |        |       | 13:08          | SUB OUT: MARFONE,CELIA               |
|                                     |        |       | 13:08          | SUB OUT: BEYER,LAUREN                |
| SUB IN: MAHLKNECHT, CAMILL          |        |       | 13:08          |                                      |
| SUB IN: KING,KATELI                 |        |       | 13:08          |                                      |
| SUB IN: LISTER,CINNAMO              |        |       | 13:08          |                                      |
| SUB IIV. LISTER,CINIVANIO           |        |       |                |                                      |
|                                     |        |       | 13:08          |                                      |
| SUB OUT: GUAY,ASHLE                 |        |       |                |                                      |
| SUB OUT: FRIESS,RANG                |        |       | 13:08          |                                      |
|                                     |        |       | 13:08          |                                      |
| SUB OUT: FRIESS,RANG                |        |       |                | TURNOVER by NAFEKH,DANI              |