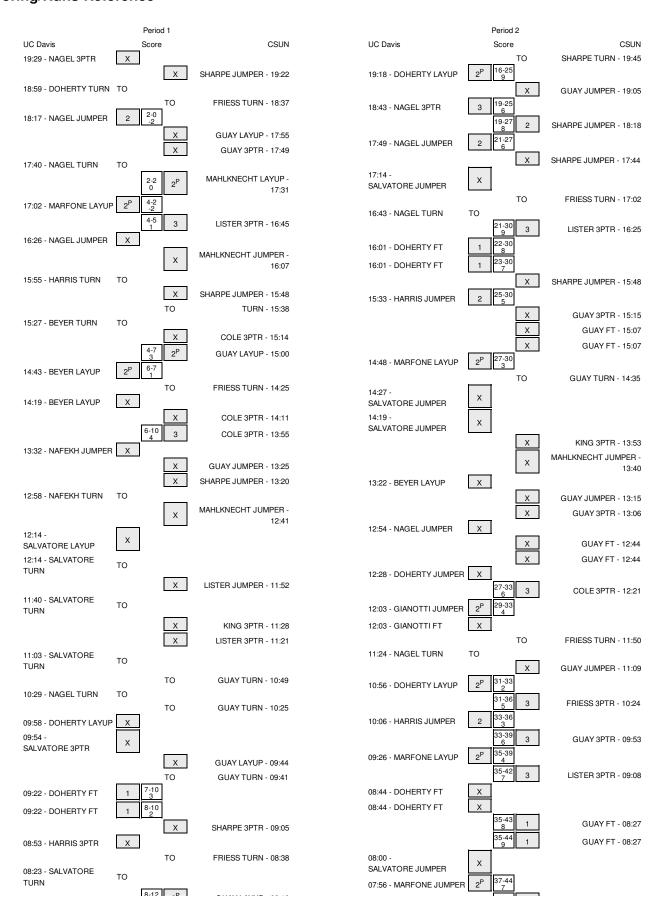

### UC Davis vs CSUN 3/13/2015; 2:30 pm at Anaheim, CA Period 1 Play-By-Play

| HOME: CSU                           | Margin | Score | Time           | VISITORS: UC Davis                   |
|-------------------------------------|--------|-------|----------------|--------------------------------------|
|                                     | 9      | 000.0 | 19:29          | MISSED 3PTR by NAGEL,RACHEL          |
| REBOUND (DEF) by SHARPE, JANA       |        |       | 19:29          | WIGGED ST TITDY WAGEL, INCIDE        |
| MISSED JUMPER by SHARPE, JANA       |        |       | 19:22          |                                      |
| MIGGED JOINT EN DY SHARFE, JANA     |        |       | 19:22          | BLOCK by SALVATORE,BRIANNA           |
|                                     |        |       |                |                                      |
|                                     |        |       | 19:20<br>18:59 | REBOUND (DEF) by NAGEL, RACHEL       |
| THENOVED IN EDITOR DANK             |        |       |                | TURNOVER by DOHERTY, ALYSON          |
| TURNOVER by FRIESS,RAND             |        |       | 18:37          | 00001                                |
|                                     | V 2    | 0-2   | 18:17          | GOOD! JUMPER by NAGEL,RACHEL         |
|                                     |        |       | 18:17          | ASSIST by SALVATORE,BRIANNA          |
| MISSED LAYUP by GUAY,ASHLE          |        |       | 17:55          |                                      |
| REBOUND (OFF) by MAHLKNECHT, CAMILL |        |       | 17:55          |                                      |
| MISSED 3PTR by GUAY,ASHLE           |        |       | 17:49          |                                      |
|                                     |        |       | 17:49          | REBOUND (DEF) by TEAM                |
|                                     |        |       | 17:40          | TURNOVER by NAGEL, RACHEL            |
| GOOD! LAYUP by MAHLKNECHT, CAMILL   | T      | 2-2   | 17:31          |                                      |
| ASSIST by GUAY, ASHLE               |        |       | 17:31          |                                      |
|                                     | V 2    | 2-4   | 17:02          | GOOD! LAYUP by MARFONE,CELIA         |
|                                     |        |       | 17:02          | ASSIST by NAGEL,RACHEL               |
| GOOD! 3PTR by LISTER,CINNAMO        | H1     | 5-4   | 16:45          |                                      |
| GOOD: OF THEY EIGHER, ON WAND       |        | 3 4   | 16:26          | MISSED JUMPER by NAGEL,RACHEL        |
| DEDOLIND (DEE) his EDIEGG DANK      |        |       |                | VIOSED SONII ETI DY NAGEE, NAONEE    |
| REBOUND (DEF) by FRIESS,RAND        |        |       | 16:26          |                                      |
| MISSED JUMPER by MAHLKNECHT, CAMILL |        |       | 16:07          | DEDOUND (DEE) L. MADEONE OF LE       |
|                                     |        |       | 16:07          | REBOUND (DEF) by MARFONE,CELIA       |
|                                     |        |       | 15:55          | FURNOVER by HARRIS,KELSEY            |
| TIMEOUT MEDIA                       |        |       | 15:55          |                                      |
|                                     |        |       | 15:55          | SUB IN: NAFEKH,DANI                  |
|                                     |        |       | 15:55          | SUB IN: BEYER,LAUREN                 |
|                                     |        |       | 15:55          | SUB OUT: SALVATORE,BRIANNA           |
|                                     |        |       | 15:55          | SUB OUT: DOHERTY,ALYSON              |
| SUB IN: COLE,EMIL                   |        |       | 15:55          |                                      |
| SUB IN: JOHNSON, JASMIN             |        |       | 15:55          |                                      |
| SUB OUT: MAHLKNECHT,CAMILL          |        |       | 15:55          |                                      |
| SUB OUT: LISTER,CINNAMO             |        |       | 15:55          |                                      |
|                                     |        |       |                |                                      |
| MISSED JUMPER by SHARPE, JANA       |        |       | 15:48          |                                      |
| REBOUND (OFF) by COLE,EMIL          |        |       | 15:48          |                                      |
| TURNOVER by TEA                     |        |       | 15:38          |                                      |
|                                     |        |       | 15:27          | TURNOVER by BEYER,LAUREN             |
| MISSED 3PTR by COLE,EMIL            |        |       | 15:14          |                                      |
| REBOUND (OFF) by FRIESS,RAND        |        |       | 15:14          |                                      |
| GOOD! LAYUP by GUAY, ASHLE          | H 3    | 7-4   | 15:00          |                                      |
| ASSIST by FRIESS,RAND               |        |       | 15:00          |                                      |
|                                     | H 1    | 7-6   | 14:43          | GOOD! LAYUP by BEYER,LAUREN          |
|                                     |        |       | 14:43          | ASSIST by SALVATORE,BRIANNA          |
| TURNOVER by FRIESS, RANI            |        |       | 14:25          | ,                                    |
| 101110 1211 0) 1111200,111111       |        |       | 14:23          | STEAL by HARRIS,KELSEY               |
|                                     |        |       | 14:22          | •                                    |
|                                     |        |       |                | SUB IN: SALVATORE, BRIANNA           |
|                                     |        |       | 14:22          | SUB OUT: NAGEL,RACHEL                |
|                                     |        |       | 14:19          | MISSED LAYUP by BEYER,LAUREN         |
| REBOUND (DEF) by FRIESS,RAND        |        |       | 14:19          |                                      |
| MISSED 3PTR by COLE,EMIL            |        |       | 14:11          |                                      |
| REBOUND (OFF) by GUAY, ASHLE        |        |       | 14:11          |                                      |
| GOOD! 3PTR by COLE,EMIL             | H 4    | 10-6  | 13:55          |                                      |
|                                     |        |       | 13:32          | MISSED JUMPER by NAFEKH,DANI         |
| REBOUND (DEF) by COLE,EMIL          |        |       | 13:32          |                                      |
| MISSED JUMPER by GUAY, ASHLE        |        |       | 13:25          |                                      |
|                                     |        |       | 13:25          | BLOCK by MARFONE,CELIA               |
| REBOUND (OFF) by SHARPE, JANA       |        |       | 13:23          |                                      |
|                                     |        |       | 13:20          |                                      |
| MISSED JUMPER by SHARPE,JANA        |        |       |                | DEDOLIND (DEE) by CAL MATORE PRIANNA |
|                                     |        |       | 13:20          | REBOUND (DEF) by SALVATORE,BRIANNA   |
|                                     |        |       | 13:08          | TIMEOUT 30SEC                        |
|                                     |        |       | 13:08          | SUB IN: DOHERTY,ALYSON               |
|                                     |        |       | 13:08          | SUB IN: GIANOTTI,PELE                |
|                                     |        |       | 13:08          | SUB IN: NAGEL,RACHEL                 |
|                                     |        |       | 13:08          | SUB OUT: SALVATORE,BRIANNA           |
|                                     |        |       | 13:08          | SUB OUT: MARFONE,CELIA               |
|                                     |        |       | 13:08          | SUB OUT: BEYER,LAUREN                |
| SUB IN: MAHLKNECHT, CAMILL          |        |       | 13:08          |                                      |
| SUB IN: KING,KATELI                 |        |       | 13:08          |                                      |
| SUB IN: LISTER,CINNAMO              |        |       | 13:08          |                                      |
| SUB IIV. LISTER,CINIVANIO           |        |       |                |                                      |
|                                     |        |       | 13:08          |                                      |
| SUB OUT: GUAY,ASHLE                 |        |       |                |                                      |
| SUB OUT: FRIESS,RANG                |        |       | 13:08          |                                      |
|                                     |        |       | 13:08          |                                      |
| SUB OUT: FRIESS,RANG                |        |       |                | TURNOVER by NAFEKH,DANI              |