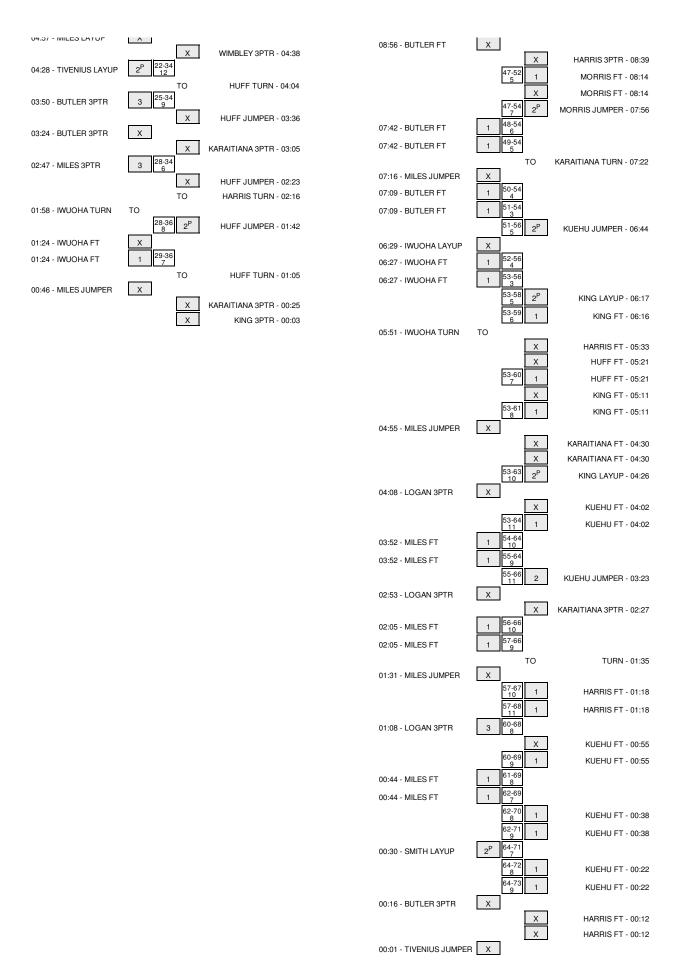

|                                | 02:23 |       |     | REBOUND (OFF) by TEAM               |
|--------------------------------|-------|-------|-----|-------------------------------------|
|                                | 02:16 |       |     | TURNOVER by HARRIS, BRIANA          |
|                                | 02:16 |       |     | FOUL by HARRIS, BRIANA              |
|                                | 02:16 |       |     | SUB IN: KING, DESTINY               |
|                                | 02:16 |       |     | SUB OUT: HARRIS,BRIANA              |
| TURNOVER by IWUOHA, KATHLEEN   | 01:58 |       |     |                                     |
|                                | 01:58 |       |     | STEAL by KING, DESTINY              |
|                                | 01:42 | 36-28 | H 8 | GOOD! JUMPER by HUFF, MEGAN         |
|                                | 01:42 |       |     | ASSIST by KUEHU, SHAWNA-LEI         |
|                                | 01:24 |       |     | FOUL by KING, DESTINY               |
| MISSED FT by IWUOHA,KATHLEEN   | 01:24 |       |     |                                     |
| REBOUND (DEADB) by TEAM        | 01:24 |       |     |                                     |
| GOOD! FT by IWUOHA,KATHLEEN    | 01:24 | 36-29 | H 7 |                                     |
|                                | 01:05 |       |     | TURNOVER by HUFF, MEGAN             |
| MISSED JUMPER by MILES, CHANTE | 00:46 |       |     |                                     |
|                                | 00:46 |       |     | REBOUND (DEF) by WIMBLEY, MARISSA   |
|                                | 00:34 |       |     | TIMEOUT 30SEC                       |
|                                | 00:25 |       |     | MISSED 3PTR by KARAITIANA, ASHLEIGH |
|                                | 00:25 |       |     | REBOUND (OFF) by WIMBLEY,MARISSA    |
|                                | 00:03 |       |     | MISSED 3PTR by KING, DESTINY        |
| REBOUND (DEF) by MILES, CHANTE | 00:03 |       |     |                                     |
|                                |       |       |     |                                     |