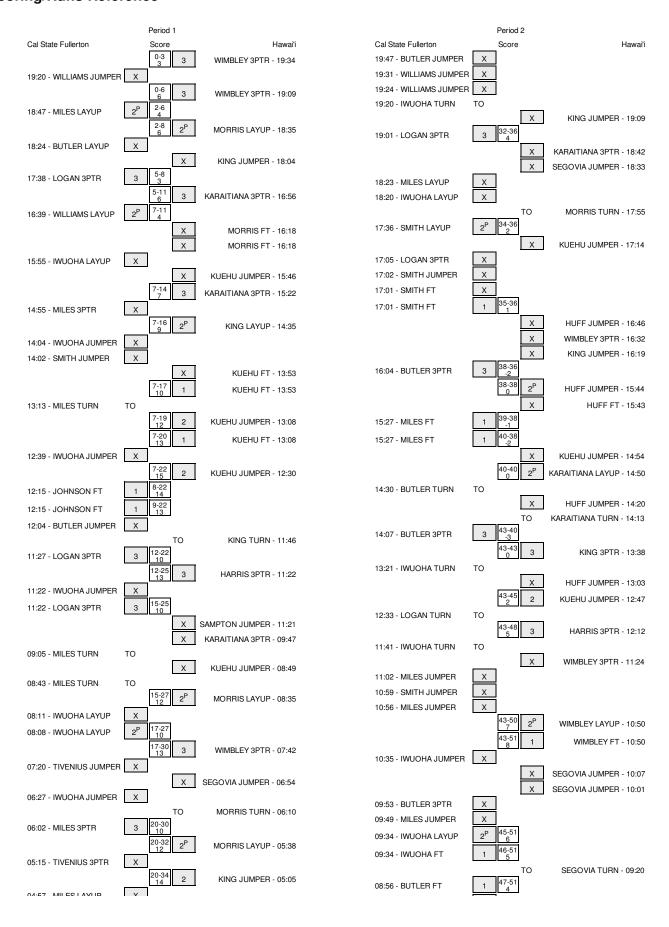

# Cal State Fullerton vs Hawai'i 3/13/2015; 12:00 pm at Anaheim, CA Period 1 Play-By-Play

| HOME: Hawa                                                | Margin       | Score | Time                                      | VISITORS: Cal State Fullerton                           |
|-----------------------------------------------------------|--------------|-------|-------------------------------------------|---------------------------------------------------------|
| GOOD! 3PTR by WIMBLEY,MARISS                              | H 3          | 3-0   | 19:34                                     |                                                         |
| ASSIST by KING, DESTIN                                    |              |       | 19:34                                     |                                                         |
|                                                           |              |       | 19:20                                     | MISSED JUMPER by WILLIAMS, NATALIE                      |
| REBOUND (DEF) by KING, DESTIN                             | 110          | 6-0   | 19:20                                     |                                                         |
| GOOD! 3PTR by WIMBLEY,MARISS<br>ASSIST by SEGOVIA,SHAWLIN | H 6          | 6-0   | 19:09<br>19:09                            |                                                         |
| AGGIOT BY GEGGVIA, GIVAVEIA                               | H 4          | 6-2   | 18:47                                     | GOOD! LAYUP by MILES, CHANTE                            |
| GOOD! LAYUP by MORRIS,CONNI                               | H 6          | 8-2   | 18:35                                     |                                                         |
|                                                           |              |       | 18:24                                     | MISSED LAYUP by BUTLER,TAILER                           |
| REBOUND (DEF) by MORRIS,CONNI                             |              |       | 18:24                                     |                                                         |
| MISSED JUMPER by KING, DESTIN                             |              |       | 18:04                                     |                                                         |
|                                                           |              |       | 18:04                                     | REBOUND (DEF) by IWUOHA,KATHLEEN                        |
|                                                           | H 3          | 8-5   | 17:38                                     | GOOD! 3PTR by LOGAN,SAMANTHA                            |
|                                                           |              |       | 17:38<br>17:12                            | ASSIST by MILES,CHANTE FOUL by WILLIAMS,NATALIE         |
| GOOD! 3PTR by KARAITIANA,ASHLEIG                          | H 6          | 11-5  | 16:56                                     | FOOL BY WILLIAMS, NATALIE                               |
| ASSIST by KING, DESTIN                                    | 110          | 110   | 16:56                                     |                                                         |
| ,                                                         | H 4          | 11-7  | 16:39                                     | GOOD! LAYUP by WILLIAMS, NATALIE                        |
|                                                           |              |       | 16:39                                     | ASSIST by BUTLER,TAILER                                 |
|                                                           |              |       | 16:18                                     | FOUL by WILLIAMS, NATALIE                               |
| MISSED FT by MORRIS,CONNI                                 |              |       | 16:18                                     |                                                         |
| REBOUND (DEADB) by TEA                                    |              |       | 16:18                                     |                                                         |
| MISSED FT by MORRIS,CONNI                                 |              |       | 16:18                                     |                                                         |
|                                                           |              |       | 16:18                                     | REBOUND (DEF) by LOGAN,SAMANTHA                         |
|                                                           |              |       | 16:18                                     | SUB IN: SMITH,DAEJA SUB OUT: WILLIAMS,NATALIE           |
| SUB IN: KUEHU,SHAWNA-LI                                   |              |       | 16:18<br>16:18                            | SOD COT. WILLIAWS, INATALIE                             |
| SUB OUT: WIMBLEY,MARISS                                   |              |       | 16:18                                     |                                                         |
| OOD OOT. WINDELT, WATER                                   |              |       | 15:55                                     | MISSED LAYUP by IWUOHA,KATHLEEN                         |
| REBOUND (DEF) by SEGOVIA, SHAWLIN                         |              |       | 15:55                                     | ,                                                       |
| MISSED JUMPER by KUEHU, SHAWNA-LE                         |              |       | 15:46                                     |                                                         |
| REBOUND (OFF) by KING, DESTIN                             |              |       | 15:46                                     |                                                         |
| GOOD! 3PTR by KARAITIANA,ASHLEIG                          | H 7          | 14-7  | 15:22                                     |                                                         |
| ASSIST by KUEHU,SHAWNA-LE                                 |              |       | 15:22                                     |                                                         |
|                                                           |              |       | 14:55                                     | MISSED 3PTR by MILES,CHANTE                             |
| REBOUND (DEF) by TEA                                      |              |       | 14:55                                     |                                                         |
| TIMEOUT                                                   |              |       | 14:55                                     | FOUL by SMITH,DAEJA                                     |
| TIMEOUT medi<br>SUB IN: HUFF,MEGA                         |              |       | 14:55<br>14:55                            |                                                         |
| SUB OUT: MORRIS, CONNI                                    |              |       | 14:55                                     |                                                         |
| GOOD! LAYUP by KING,DESTIN                                | H 9          | 16-7  | 14:35                                     |                                                         |
| ASSIST by KUEHU,SHAWNA-LE                                 |              |       | 14:35                                     |                                                         |
| ·                                                         |              |       | 14:04                                     | MISSED JUMPER by IWUOHA, KATHLEEN                       |
|                                                           |              |       | 14:04                                     | REBOUND (OFF) by SMITH, DAEJA                           |
|                                                           |              |       | 14:02                                     | MISSED JUMPER by SMITH,DAEJA                            |
| REBOUND (DEF) by HUFF,MEGA                                |              |       | 14:02                                     |                                                         |
|                                                           |              |       | 13:53                                     | FOUL by SMITH,DAEJA                                     |
| MISSED FT by KUEHU,SHAWNA-Li                              |              |       | 13:53                                     |                                                         |
| REBOUND (DEADB) by TEA                                    | 1140         | 47.7  | 13:53                                     |                                                         |
| GOOD! FT by KUEHU,SHAWNA-LE                               | H 10         | 17-7  | 13:53<br>13:53                            | SUB IN: JOHNSON, DHANYEL                                |
|                                                           |              |       | 13:53                                     | SUB OUT: SMITH,DAEJA                                    |
| SUB IN: HARRIS,BRIAN                                      |              |       | 13:53                                     | 005 001. 0MITT,57.257                                   |
| SUB OUT: KING, DESTIN                                     |              |       | 13:53                                     |                                                         |
| FOUL by HARRIS, BRIAN                                     |              |       | 13:30                                     |                                                         |
|                                                           |              |       | 13:13                                     | TURNOVER by MILES,CHANTE                                |
| STEAL by KUEHU,SHAWNA-LE                                  |              |       | 13:11                                     |                                                         |
| GOOD! JUMPER by KUEHU,SHAWNA-LE                           | H 12         | 19-7  | 13:08                                     |                                                         |
|                                                           |              |       | 13:08                                     | FOUL by BUTLER, TAILER                                  |
|                                                           |              |       | 13:08                                     | TIMEOUT 30SEC                                           |
| GOOD! FT by KUEHU,SHAWNA-LE                               | H 13         | 20-7  | 13:08                                     | MICCED HIMDED by DALIOHA KATH FEN                       |
| REBOUND (DEF) by HUFF,MEGA                                |              |       | 12:39<br>12:39                            | MISSED JUMPER by IWUOHA,KATHLEEN                        |
| GOOD! JUMPER by KUEHU,SHAWNA-LI                           | H 15         | 22-7  | 12:39                                     |                                                         |
| ASSIST by KARAITIANA, ASHLEIG                             |              | '     | 12:30                                     |                                                         |
|                                                           |              |       | 12:15                                     |                                                         |
| FOUL by HUFF, MEGA                                        |              |       |                                           |                                                         |
| FOUL by HUFF,MEGA                                         | H 14         | 22-8  | 12:15                                     | GOOD! FT by JOHNSON, DHANYEL                            |
| FOUL by HUFF,MEGA                                         | H 14<br>H 13 | 22-8  | 12:15                                     | GOOD! FT by JOHNSON,DHANYEL GOOD! FT by JOHNSON,DHANYEL |
| FOUL by HUFF,MEGA                                         |              |       |                                           |                                                         |
|                                                           |              |       | 12:15<br>12:15<br>12:15                   | GOOD! FT by JOHNSON, DHANYEL                            |
| SUB IN: SAMPTON,DALAYN                                    |              |       | 12:15<br>12:15<br>12:15<br>12:15          | GOOD! FT by JOHNSON,DHANYEL<br>SUB IN: TIVENIUS,AMANDA  |
| SUB IN: SAMPTON,DALAYN<br>SUB IN: KING,DESTIN             |              |       | 12:15<br>12:15<br>12:15<br>12:15<br>12:15 | GOOD! FT by JOHNSON,DHANYEL<br>SUB IN: TIVENIUS,AMANDA  |
| SUB IN: SAMPTON,DALAYN                                    |              |       | 12:15<br>12:15<br>12:15<br>12:15          | GOOD! FT by JOHNSON,DHANYEL<br>SUB IN: TIVENIUS,AMANDA  |

| 12:15 MISSED JUMPER by BUTLER, TAILER 12:04 12:04 11:46 STEAL by TIVENIUS, AMANDA 11:44                                                        | SUB OUT: SEGOVIA, SHAWLIN                                                                                                                                                                                                                                                                                                   |
|------------------------------------------------------------------------------------------------------------------------------------------------|-----------------------------------------------------------------------------------------------------------------------------------------------------------------------------------------------------------------------------------------------------------------------------------------------------------------------------|
| 12:04<br>11:46<br>STEAL by TIVENIUS,AMANDA 11:44                                                                                               | SUB OUT: HUFF,MEGAI                                                                                                                                                                                                                                                                                                         |
| STEAL by TIVENIUS,AMANDA 11:44                                                                                                                 |                                                                                                                                                                                                                                                                                                                             |
| STEAL by TIVENIUS,AMANDA 11:44                                                                                                                 | REBOUND (DEF) by KARAITIANA, ASHLEIGI                                                                                                                                                                                                                                                                                       |
| ·                                                                                                                                              | TURNOVER by KING, DESTIN'                                                                                                                                                                                                                                                                                                   |
| COOR ORDER build OCAN CAMANTHA                                                                                                                 |                                                                                                                                                                                                                                                                                                                             |
| GOOD! 3PTR by LOGAN,SAMANTHA 11:27 22-12 H 10                                                                                                  |                                                                                                                                                                                                                                                                                                                             |
| SSIST by MILES,CHANTE 11:27                                                                                                                    |                                                                                                                                                                                                                                                                                                                             |
| 11:22 25-12 H 13                                                                                                                               | GOOD! 3PTR by HARRIS,BRIAN                                                                                                                                                                                                                                                                                                  |
| 11:22                                                                                                                                          | ASSIST by TOEAINA, SARAH                                                                                                                                                                                                                                                                                                    |
| MISSED JUMPER by IWUOHA, KATHLEEN 11:22                                                                                                        |                                                                                                                                                                                                                                                                                                                             |
| EBOUND (OFF) by IWUOHA,KATHLEEN 11:22                                                                                                          |                                                                                                                                                                                                                                                                                                                             |
| OOD! 3PTR by LOGAN,SAMANTHA 11:22 25-15 H 10                                                                                                   |                                                                                                                                                                                                                                                                                                                             |
| SSIST by BUTLER,TAILER 11:22                                                                                                                   |                                                                                                                                                                                                                                                                                                                             |
| 11:21                                                                                                                                          | MISSED JUMPER by SAMPTON, DALAYN,                                                                                                                                                                                                                                                                                           |
| 11:21                                                                                                                                          | REBOUND (OFF) by KING, DESTIN                                                                                                                                                                                                                                                                                               |
| 09:47                                                                                                                                          | MISSED 3PTR by KARAITIANA,ASHLEIG                                                                                                                                                                                                                                                                                           |
| EBOUND (DEF) by BUTLER, TAILER 09:47                                                                                                           |                                                                                                                                                                                                                                                                                                                             |
| 09:25                                                                                                                                          | FOUL by KARAITIANA, ASHLEIG                                                                                                                                                                                                                                                                                                 |
| MEOUT MEDIA 09:25                                                                                                                              |                                                                                                                                                                                                                                                                                                                             |
| 09:25                                                                                                                                          | SUB IN: WIMBLEY,MARISS                                                                                                                                                                                                                                                                                                      |
| 09:25                                                                                                                                          | SUB IN: KUEHU,SHAWNA-LI                                                                                                                                                                                                                                                                                                     |
| 09:25                                                                                                                                          | SUB IN: MORRIS,CONNI                                                                                                                                                                                                                                                                                                        |
| 09:25                                                                                                                                          | SUB IN: SEGOVIA,SHAWLIN                                                                                                                                                                                                                                                                                                     |
| 09:25                                                                                                                                          | SUB OUT: SAMPTON,DALAYN                                                                                                                                                                                                                                                                                                     |
| 09:25                                                                                                                                          | SUB OUT: KARAITIANA,ASHLEIG                                                                                                                                                                                                                                                                                                 |
| 09:25                                                                                                                                          | SUB OUT: TOEAINA,SARA                                                                                                                                                                                                                                                                                                       |
| 09:25                                                                                                                                          | SUB OUT: HARRIS,BRIAN                                                                                                                                                                                                                                                                                                       |
| URNOVER by MILES, CHANTE 09:05                                                                                                                 |                                                                                                                                                                                                                                                                                                                             |
| 08:49                                                                                                                                          | MISSED JUMPER by KUEHU,SHAWNA-LE                                                                                                                                                                                                                                                                                            |
| EBOUND (DEF) by BUTLER,TAILER 08:49                                                                                                            |                                                                                                                                                                                                                                                                                                                             |
| URNOVER by MILES,CHANTE 08:43                                                                                                                  |                                                                                                                                                                                                                                                                                                                             |
| 08:41                                                                                                                                          | STEAL by KING, DESTIN                                                                                                                                                                                                                                                                                                       |
| 08:35 27-15 H 12                                                                                                                               | GOOD! LAYUP by MORRIS,CONNI                                                                                                                                                                                                                                                                                                 |
| 08:35                                                                                                                                          | ASSIST by KUEHU,SHAWNA-LE                                                                                                                                                                                                                                                                                                   |
| ISSED LAYUP by IWUOHA,KATHLEEN 08:11                                                                                                           |                                                                                                                                                                                                                                                                                                                             |
| EBOUND (OFF) by IWUOHA,KATHLEEN 08:11                                                                                                          |                                                                                                                                                                                                                                                                                                                             |
| OOD! LAYUP by IWUOHA,KATHLEEN 08:08 27-17 H 10                                                                                                 |                                                                                                                                                                                                                                                                                                                             |
| 07:42 30-17 H 13                                                                                                                               | GOOD! 3PTR by WIMBLEY,MARISS                                                                                                                                                                                                                                                                                                |
| 07:42                                                                                                                                          | ASSIST by KING, DESTIN                                                                                                                                                                                                                                                                                                      |
| ISSED JUMPER by TIVENIUS,AMANDA 07:20                                                                                                          |                                                                                                                                                                                                                                                                                                                             |
| 07:20                                                                                                                                          | REBOUND (DEF) by KUEHU,SHAWNA-LE                                                                                                                                                                                                                                                                                            |
| 06:54                                                                                                                                          | MISSED JUMPER by SEGOVIA, SHAWLIN                                                                                                                                                                                                                                                                                           |
| EBOUND (DEF) by IWUOHA,KATHLEEN 06:54                                                                                                          |                                                                                                                                                                                                                                                                                                                             |
| MEOUT MEDIA 06:40                                                                                                                              |                                                                                                                                                                                                                                                                                                                             |
| 06:40                                                                                                                                          | SUB IN: KARAITIANA,ASHLEIG                                                                                                                                                                                                                                                                                                  |
| 06:40                                                                                                                                          | SUB OUT: KUEHU,SHAWNA-L                                                                                                                                                                                                                                                                                                     |
| ISSED JUMPER by IWUOHA,KATHLEEN 06:27                                                                                                          |                                                                                                                                                                                                                                                                                                                             |
| 06:27                                                                                                                                          | REBOUND (DEF) by SEGOVIA, SHAWLIN                                                                                                                                                                                                                                                                                           |
| 06:10                                                                                                                                          | TURNOVER by MORRIS, CONN                                                                                                                                                                                                                                                                                                    |
| TEAL by IWUOHA,KATHLEEN 06:08                                                                                                                  |                                                                                                                                                                                                                                                                                                                             |
| OOD! 3PTR by MILES,CHANTE 06:02 30-20 H 10                                                                                                     |                                                                                                                                                                                                                                                                                                                             |
| SSIST by BUTLER, TAILER 06:02                                                                                                                  |                                                                                                                                                                                                                                                                                                                             |
| 05:38 32-20 H 12                                                                                                                               | GOOD! LAYUP by MORRIS,CONN                                                                                                                                                                                                                                                                                                  |
| 05:38                                                                                                                                          | ASSIST by WIMBLEY,MARISS                                                                                                                                                                                                                                                                                                    |
| ISSED 3PTR by TIVENIUS,AMANDA 05:15                                                                                                            |                                                                                                                                                                                                                                                                                                                             |
|                                                                                                                                                | REBOUND (DEF) by KING, DESTIN                                                                                                                                                                                                                                                                                               |
| 05:15                                                                                                                                          | GOOD! JUMPER by KING, DESTIN                                                                                                                                                                                                                                                                                                |
| 05:15<br>05:05 34-20 H 14                                                                                                                      | ·                                                                                                                                                                                                                                                                                                                           |
| 05:05 34-20 H 14                                                                                                                               | REBOUND (DEF) by TEA                                                                                                                                                                                                                                                                                                        |
| 05:05         34-20         H 14           IISSED LAYUP by MILES, CHANTE         04:57                                                         | SUB IN: HUFF,MEGA                                                                                                                                                                                                                                                                                                           |
| 05:05         34-20         H 14           ISSED LAYUP by MILES, CHANTE         04:57           04:57         04:57                            | OUR OUT MOREST TOTAL                                                                                                                                                                                                                                                                                                        |
| 95:05 34-20 H 14 ISSED LAYUP by MILES,CHANTE 04:57 04:57 04:55                                                                                 | SUB OUT: MORRIS, CONN                                                                                                                                                                                                                                                                                                       |
| 1SSED LAYUP by MILES,CHANTE 04:57 04:57 04:55 04:55                                                                                            |                                                                                                                                                                                                                                                                                                                             |
| 11SSED LAYUP by MILES,CHANTE 04:57 04:55 04:55 04:38                                                                                           |                                                                                                                                                                                                                                                                                                                             |
| 15:05   34-20   H 14     ISSED LAYUP by MILES, CHANTE   04:57       04:55       04:55       04:38     EBOUND (DEF) by IWUOHA, KATHLEEN   04:38 |                                                                                                                                                                                                                                                                                                                             |
| 14   15   15   15   15   15   15   15                                                                                                          |                                                                                                                                                                                                                                                                                                                             |
| 14   14   15   15   15   15   15   15                                                                                                          | MISSED 3PTR by WIMBLEY,MARISS                                                                                                                                                                                                                                                                                               |
| 14   14   15   15   15   15   15   15                                                                                                          | MISSED 3PTR by WIMBLEY,MARISS<br>SUB IN: HARRIS,BRIAN                                                                                                                                                                                                                                                                       |
| 14   14   15   15   15   15   15   15                                                                                                          | MISSED 3PTR by WIMBLEY,MARISS<br>SUB IN: HARRIS,BRIAN<br>SUB OUT: KING,DESTIN                                                                                                                                                                                                                                               |
| 14   14   15   15   15   15   15   15                                                                                                          | MISSED 3PTR by WIMBLEY,MARISS<br>SUB IN: HARRIS,BRIAN<br>SUB OUT: KING,DESTIN                                                                                                                                                                                                                                               |
| 14   14   15   15   15   15   15   15                                                                                                          | MISSED 3PTR by WIMBLEY,MARISS<br>SUB IN: HARRIS,BRIAN<br>SUB OUT: KING,DESTIN<br>TURNOVER by HUFF,MEGA                                                                                                                                                                                                                      |
| SSED LAYUP by MILES, CHANTE                                                                                                                    | MISSED 3PTR by WIMBLEY,MARISS<br>SUB IN: HARRIS,BRIAN<br>SUB OUT: KING,DESTIN<br>TURNOVER by HUFF,MEGA                                                                                                                                                                                                                      |
| 14   14   15   15   15   15   15   15                                                                                                          | MISSED 3PTR by WIMBLEY,MARISS<br>SUB IN: HARRIS,BRIAN<br>SUB OUT: KING,DESTIN<br>TURNOVER by HUFF,MEGA                                                                                                                                                                                                                      |
| 14   14   15   15   15   15   15   15                                                                                                          | MISSED 3PTR by WIMBLEY,MARISS SUB IN: HARRIS,BRIAT SUB OUT: KING,DESTII TURNOVER by HUFF,MEG/ MISSED JUMPER by HUFF,MEG/                                                                                                                                                                                                    |
| SSED LAYUP by MILES, CHANTE                                                                                                                    | MISSED 3PTR by WIMBLEY,MARISS SUB IN: HARRIS,BRIAT SUB OUT: KING,DESTII TURNOVER by HUFF,MEG/ MISSED JUMPER by HUFF,MEG/                                                                                                                                                                                                    |
| 14   14   15   15   15   15   15   15                                                                                                          | MISSED 3PTR by WIMBLEY,MARISS SUB IN: HARRIS,BRIAN SUB OUT: KING,DESTIN TURNOVER by HUFF,MEGA MISSED JUMPER by HUFF,MEGA REBOUND (DEF) by SEGOVIA,SHAWLIN                                                                                                                                                                   |
| 14   14   15   15   15   15   15   15                                                                                                          | MISSED 3PTR by WIMBLEY,MARISS SUB IN: HARRIS,BRIAN SUB OUT: KING,DESTIN TURNOVER by HUFF,MEGA MISSED JUMPER by HUFF,MEGA REBOUND (DEF) by SEGOVIA,SHAWLIN                                                                                                                                                                   |
| 14   14   15   15   15   15   15   15                                                                                                          | MISSED 3PTR by WIMBLEY,MARISS  SUB IN: HARRIS,BRIAN  SUB OUT: KING,DESTIN  TURNOVER by HUFF,MEGA  MISSED JUMPER by HUFF,MEGA  REBOUND (DEF) by SEGOVIA,SHAWLIN  TIMEOUT MEDI  SUB IN: KUEHU,SHAWNA-L                                                                                                                        |
| 14   14   15   15   15   15   15   15                                                                                                          | MISSED 3PTR by WIMBLEY,MARISS  SUB IN: HARRIS,BRIAN SUB OUT: KING,DESTIN TURNOVER by HUFF,MEGA  MISSED JUMPER by HUFF,MEGA  REBOUND (DEF) by SEGOVIA,SHAWLIN  TIMEOUT MEDI SUB IN: KUEHU,SHAWNA-LI                                                                                                                          |
| 14   14   15   15   15   15   15   15                                                                                                          | MISSED 3PTR by WIMBLEY,MARISS  SUB IN: HARRIS,BRIAN SUB OUT: KING,DESTIN TURNOVER by HUFF,MEGA  MISSED JUMPER by HUFF,MEGA  REBOUND (DEF) by SEGOVIA,SHAWLIN  TIMEOUT MEDI SUB IN: KUEHU,SHAWNA-LI                                                                                                                          |
| 1                                                                                                                                              | MISSED 3PTR by WIMBLEY,MARISS  SUB IN: HARRIS,BRIAN SUB OUT: KING,DESTIN TURNOVER by HUFF,MEGA  MISSED JUMPER by HUFF,MEGA  REBOUND (DEF) by SEGOVIA,SHAWLIN  TIMEOUT MEDI SUB IN: KUEHU,SHAWNA-LI                                                                                                                          |
| 1                                                                                                                                              | MISSED 3PTR by WIMBLEY,MARISS  SUB IN: HARRIS,BRIAN  SUB OUT: KING,DESTIN  TURNOVER by HUFF,MEGA  MISSED JUMPER by HUFF,MEGA  REBOUND (DEF) by SEGOVIA,SHAWLIN  SUB IN: KUEHU,SHAWNA-LE  SUB OUT: SEGOVIA,SHAWLIN  MISSED 3PTR by KARAITIANA,ASHLEIG                                                                        |
| 1                                                                                                                                              | SUB OUT: MORRIS, CONNI MISSED 3PTR by WIMBLEY, MARISS  SUB IN: HARRIS, BRIAN SUB OUT: KING, DESTIN TURNOVER by HUFF, MEGA  MISSED JUMPER by HUFF, MEGA  REBOUND (DEF) by SEGOVIA, SHAWLIN  TIMEOUT MEDI. SUB IN: KUEHU, SHAWNA-LE SUB OUT: SEGOVIA, SHAWLIN MISSED 3PTR by KARAITIANA, ASHLEIG  MISSED JUMPER by HUFF, MEGA |

|                                | 02:23 |       |     | REBOUND (OFF) by TEAM               |
|--------------------------------|-------|-------|-----|-------------------------------------|
|                                | 02:16 |       |     | TURNOVER by HARRIS, BRIANA          |
|                                | 02:16 |       |     | FOUL by HARRIS, BRIANA              |
|                                | 02:16 |       |     | SUB IN: KING, DESTINY               |
|                                | 02:16 |       |     | SUB OUT: HARRIS,BRIANA              |
| TURNOVER by IWUOHA, KATHLEEN   | 01:58 |       |     |                                     |
|                                | 01:58 |       |     | STEAL by KING, DESTINY              |
|                                | 01:42 | 36-28 | H 8 | GOOD! JUMPER by HUFF, MEGAN         |
|                                | 01:42 |       |     | ASSIST by KUEHU, SHAWNA-LEI         |
|                                | 01:24 |       |     | FOUL by KING, DESTINY               |
| MISSED FT by IWUOHA,KATHLEEN   | 01:24 |       |     |                                     |
| REBOUND (DEADB) by TEAM        | 01:24 |       |     |                                     |
| GOOD! FT by IWUOHA,KATHLEEN    | 01:24 | 36-29 | H 7 |                                     |
|                                | 01:05 |       |     | TURNOVER by HUFF, MEGAN             |
| MISSED JUMPER by MILES, CHANTE | 00:46 |       |     |                                     |
|                                | 00:46 |       |     | REBOUND (DEF) by WIMBLEY, MARISSA   |
|                                | 00:34 |       |     | TIMEOUT 30SEC                       |
|                                | 00:25 |       |     | MISSED 3PTR by KARAITIANA, ASHLEIGH |
|                                | 00:25 |       |     | REBOUND (OFF) by WIMBLEY,MARISSA    |
|                                | 00:03 |       |     | MISSED 3PTR by KING, DESTINY        |
| REBOUND (DEF) by MILES, CHANTE | 00:03 |       |     |                                     |
|                                |       |       |     |                                     |