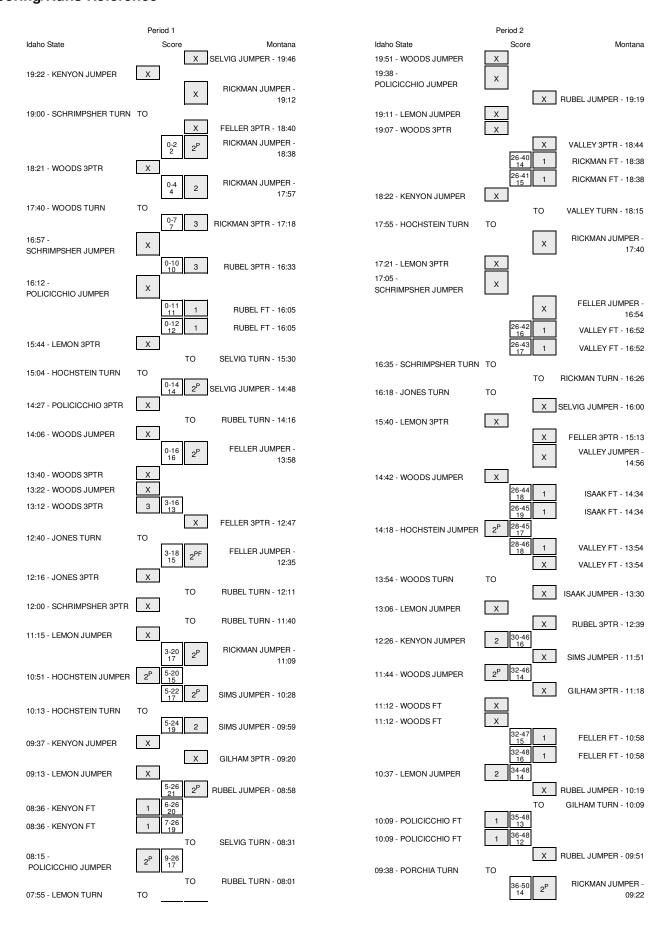

# Idaho State vs Montana 3/11/2015; 8:00 p.m. at Missoula, Mont. (Dahlberg Arena) Period 1 Play-By-Play

| VISITORS: Idaho State                  | Time           | Score | Margin | HOME: Montana                                                    |
|----------------------------------------|----------------|-------|--------|------------------------------------------------------------------|
|                                        | 19:46          |       |        | MISSED JUMPER by SELVIG,CARLY                                    |
| REBOUND (DEF) by WOODS, APIPHANY       | 19:46          |       |        |                                                                  |
| MISSED JUMPER by KENYON,GRACE          | 19:22          |       |        |                                                                  |
|                                        | 19:22          |       |        | BLOCK by FELLER,MCCALLE                                          |
|                                        | 19:20<br>19:12 |       |        | REBOUND (DEF) by RUBEL,KELLIE<br>MISSED JUMPER by RICKMAN,MAGGIE |
| REBOUND (DEF) by KENYON,GRACE          | 19:12          |       |        | MISSED JOINIFER BY NICKWAN, MAGGIE                               |
| TURNOVER by SCHRIMPSHER, REBECCA       | 19:00          |       |        |                                                                  |
| TOTAL OVERTON CONTINUE ONE I, NEBECON  | 18:40          |       |        | MISSED 3PTR by FELLER,MCCALLE                                    |
|                                        | 18:40          |       |        | REBOUND (OFF) by RICKMAN,MAGGIE                                  |
|                                        | 18:38          | 2-0   | H 2    | GOOD! JUMPER by RICKMAN,MAGGIE                                   |
| MISSED 3PTR by WOODS,APIPHANY          | 18:21          |       |        |                                                                  |
|                                        | 18:21          |       |        | REBOUND (DEF) by SELVIG, CARLY                                   |
|                                        | 17:57          | 4-0   | H 4    | GOOD! JUMPER by RICKMAN,MAGGIE                                   |
|                                        | 17:57          |       |        | ASSIST by SELVIG,CARLY                                           |
| TURNOVER by WOODS,APIPHANY             | 17:40          |       |        |                                                                  |
|                                        | 17:40          |       |        | STEAL by RICKMAN,MAGGIE                                          |
|                                        | 17:18          | 7-0   | H 7    | GOOD! 3PTR by RICKMAN,MAGGIE                                     |
| HIGGER HIMPER L. GOURNINGHER REPEGGA   | 17:18          |       |        | ASSIST by RUBEL,KELLIE                                           |
| MISSED JUMPER by SCHRIMPSHER,REBECCA   | 16:57          |       |        | DLOOK by FELLED MOOALLE                                          |
|                                        | 16:57<br>16:55 |       |        | BLOCK by FELLER,MCCALLE<br>REBOUND (DEF) by FELLER,MCCALLE       |
| FOUL by KENYON,GRACE                   | 16:45          |       |        | REBOOND (DEF) by FELLER, MCCALLE                                 |
| FOUL BY RENTON, GRACE                  | 16:33          | 10-0  | H 10   | GOOD! 3PTR by RUBEL,KELLIE                                       |
|                                        | 16:33          | 100   | 1110   | ASSIST by SELVIG,CARLY                                           |
| MISSED JUMPER by POLICICCHIO, ANNA     | 16:12          |       |        | Acotor by deema, of the                                          |
|                                        | 16:12          |       |        | REBOUND (DEF) by RICKMAN,MAGGIE                                  |
| FOUL by KENYON,GRACE                   | 16:05          |       |        | , , ,                                                            |
| TIMEOUT TEAM                           | 16:05          |       |        |                                                                  |
|                                        | 16:05          | 11-0  | H 11   | GOOD! FT by RUBEL, KELLIE                                        |
|                                        | 16:05          | 12-0  | H 12   | GOOD! FT by RUBEL, KELLIE                                        |
| SUB IN: HOCHSTEIN,MEGAN                | 16:05          |       |        |                                                                  |
| SUB OUT: KENYON,GRACE                  | 16:05          |       |        |                                                                  |
| MISSED 3PTR by LEMON,JASMINE           | 15:44          |       |        |                                                                  |
|                                        | 15:44          |       |        | REBOUND (DEF) by RUBEL,KELLIE                                    |
|                                        | 15:30          |       |        | TURNOVER by SELVIG,CARLY                                         |
| STEAL by HOCHSTEIN,MEGAN               | 15:29          |       |        |                                                                  |
| TURNOVER by HOCHSTEIN, MEGAN           | 15:04          |       |        |                                                                  |
| FOUL by HOCHSTEIN,MEGAN                | 15:04          | 440   | 1144   | OOODLIIIMDED by OELVIO OADLV                                     |
|                                        | 14:48<br>14:48 | 14-0  | H 14   | GOOD! JUMPER by SELVIG,CARLY                                     |
| MISSED 3PTR by POLICICCHIO,ANNA        | 14:46          |       |        | ASSIST by RICKMAN,MAGGIE                                         |
| WIGGED 31 TIT by I OLIGIOOTIIO, AININA | 14:27          |       |        | REBOUND (DEF) by RUBEL,KELLIE                                    |
|                                        | 14:16          |       |        | TURNOVER by RUBEL, KELLIE                                        |
| STEAL by HOCHSTEIN,MEGAN               | 14:16          |       |        | TO THE VETT BY HOSEL, NEEDED                                     |
| SUB IN: PORCHIA,SHERISE                | 14:16          |       |        |                                                                  |
| SUB IN: JONES,JULIET                   | 14:16          |       |        |                                                                  |
| SUB IN: KENYON,GRACE                   | 14:16          |       |        |                                                                  |
| SUB OUT: LEMON,JASMINE                 | 14:16          |       |        |                                                                  |
| SUB OUT: POLICICCHIO,ANNA              | 14:16          |       |        |                                                                  |
| SUB OUT: SCHRIMPSHER,REBECCA           | 14:16          |       |        |                                                                  |
|                                        | 14:16          |       |        | SUB IN: SIMS,ALYCIA                                              |
|                                        | 14:16          |       |        | SUB OUT: SELVIG,CARLY                                            |
| MISSED JUMPER by WOODS,APIPHANY        | 14:06          |       |        |                                                                  |
|                                        | 14:06          |       |        | REBOUND (DEF) by RUBEL,KELLIE                                    |
|                                        | 13:58          | 16-0  | H 16   | GOOD! JUMPER by FELLER,MCCALLE                                   |
|                                        | 13:58          |       |        | ASSIST by RUBEL,KELLIE                                           |
| MISSED 3PTR by WOODS,APIPHANY          | 13:40          |       |        |                                                                  |
| REBOUND (OFF) by JONES, JULIET         | 13:40          |       |        | FOUR IN DICKMAN MACCIF                                           |
|                                        | 13:26<br>13:26 |       |        | FOUL by RICKMAN,MAGGIE<br>SUB IN: GILHAM,SHANAE                  |
|                                        | 13:26          |       |        | SUB OUT: VALLEY,KAYLEIGH                                         |
| MISSED JUMPER by WOODS,APIPHANY        | 13:22          |       |        | 300 001. VALLET, NATELIAN                                        |
| REBOUND (OFF) by TEAM                  | 13:22          |       |        |                                                                  |
| GOOD! 3PTR by WOODS,APIPHANY           | 13:12          | 16-3  | H 13   |                                                                  |
| · · ·                                  | 12:47          |       |        | MISSED 3PTR by FELLER,MCCALLE                                    |
| REBOUND (DEF) by JONES,JULIET          | 12:47          |       |        |                                                                  |
| TURNOVER by JONES, JULIET              | 12:40          |       |        |                                                                  |
|                                        | 12:38          |       |        | STEAL by GILHAM,SHANAE                                           |
|                                        | 12:35          | 18-3  | H 15   | GOOD! JUMPER by FELLER,MCCALLE                                   |
|                                        | 12:35          |       |        | ASSIST by GILHAM,SHANAE                                          |
|                                        | 12:16          |       |        |                                                                  |
| MISSED 3PTR by JONES,JULIET            | 12.10          |       |        |                                                                  |
| MISSED 3PTR by JONES,JULIET            | 12:16<br>12:14 |       |        | BLOCK by FELLER,MCCALLE<br>REBOUND (DEF) by SIMS,ALYCIA          |