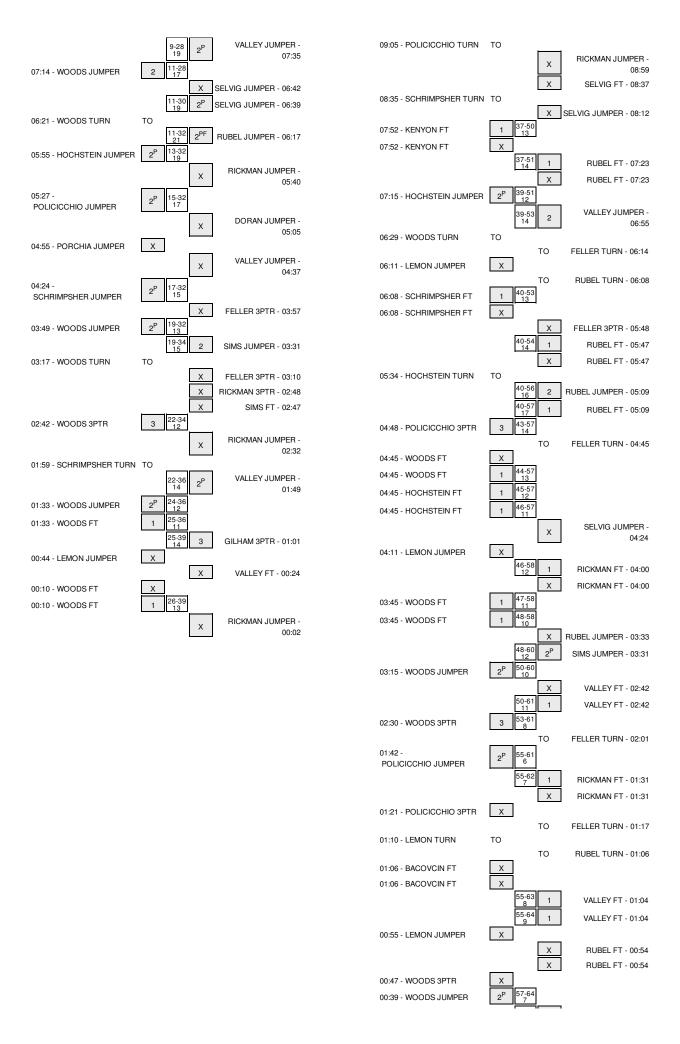

# Idaho State vs Montana 3/11/2015; 8:00 p.m. at Missoula, Mont. (Dahlberg Arena) Period 1 Play-By-Play

| VISITORS: Idaho State                  | Time           | Score | Margin | HOME: Montana                                                    |
|----------------------------------------|----------------|-------|--------|------------------------------------------------------------------|
|                                        | 19:46          |       |        | MISSED JUMPER by SELVIG,CARLY                                    |
| REBOUND (DEF) by WOODS, APIPHANY       | 19:46          |       |        |                                                                  |
| MISSED JUMPER by KENYON,GRACE          | 19:22          |       |        |                                                                  |
|                                        | 19:22          |       |        | BLOCK by FELLER,MCCALLE                                          |
|                                        | 19:20<br>19:12 |       |        | REBOUND (DEF) by RUBEL,KELLIE<br>MISSED JUMPER by RICKMAN,MAGGIE |
| REBOUND (DEF) by KENYON,GRACE          | 19:12          |       |        | MISSED JOINIFER BY NICKWAN, MAGGIE                               |
| TURNOVER by SCHRIMPSHER, REBECCA       | 19:00          |       |        |                                                                  |
| TOTAL OVERTON CONTINUE ONE I, NEBECON  | 18:40          |       |        | MISSED 3PTR by FELLER,MCCALLE                                    |
|                                        | 18:40          |       |        | REBOUND (OFF) by RICKMAN,MAGGIE                                  |
|                                        | 18:38          | 2-0   | H 2    | GOOD! JUMPER by RICKMAN,MAGGIE                                   |
| MISSED 3PTR by WOODS,APIPHANY          | 18:21          |       |        |                                                                  |
|                                        | 18:21          |       |        | REBOUND (DEF) by SELVIG, CARLY                                   |
|                                        | 17:57          | 4-0   | H 4    | GOOD! JUMPER by RICKMAN,MAGGIE                                   |
|                                        | 17:57          |       |        | ASSIST by SELVIG,CARLY                                           |
| TURNOVER by WOODS,APIPHANY             | 17:40          |       |        |                                                                  |
|                                        | 17:40          |       |        | STEAL by RICKMAN,MAGGIE                                          |
|                                        | 17:18          | 7-0   | H 7    | GOOD! 3PTR by RICKMAN,MAGGIE                                     |
| HIGGER HIMPER L. GOURNINGHER REPEGGA   | 17:18          |       |        | ASSIST by RUBEL,KELLIE                                           |
| MISSED JUMPER by SCHRIMPSHER,REBECCA   | 16:57          |       |        | DLOOK by FELLED MOOALLE                                          |
|                                        | 16:57<br>16:55 |       |        | BLOCK by FELLER,MCCALLE<br>REBOUND (DEF) by FELLER,MCCALLE       |
| FOUL by KENYON,GRACE                   | 16:45          |       |        | REBOOND (DEF) by FELLER, MCCALLE                                 |
| FOUL BY RENTON, GRACE                  | 16:33          | 10-0  | H 10   | GOOD! 3PTR by RUBEL,KELLIE                                       |
|                                        | 16:33          | 100   | 1110   | ASSIST by SELVIG,CARLY                                           |
| MISSED JUMPER by POLICICCHIO, ANNA     | 16:12          |       |        | Acotor by deema, of the                                          |
|                                        | 16:12          |       |        | REBOUND (DEF) by RICKMAN,MAGGIE                                  |
| FOUL by KENYON,GRACE                   | 16:05          |       |        | , , ,                                                            |
| TIMEOUT TEAM                           | 16:05          |       |        |                                                                  |
|                                        | 16:05          | 11-0  | H 11   | GOOD! FT by RUBEL, KELLIE                                        |
|                                        | 16:05          | 12-0  | H 12   | GOOD! FT by RUBEL, KELLIE                                        |
| SUB IN: HOCHSTEIN,MEGAN                | 16:05          |       |        |                                                                  |
| SUB OUT: KENYON,GRACE                  | 16:05          |       |        |                                                                  |
| MISSED 3PTR by LEMON,JASMINE           | 15:44          |       |        |                                                                  |
|                                        | 15:44          |       |        | REBOUND (DEF) by RUBEL,KELLIE                                    |
|                                        | 15:30          |       |        | TURNOVER by SELVIG,CARLY                                         |
| STEAL by HOCHSTEIN,MEGAN               | 15:29          |       |        |                                                                  |
| TURNOVER by HOCHSTEIN, MEGAN           | 15:04          |       |        |                                                                  |
| FOUL by HOCHSTEIN,MEGAN                | 15:04          | 440   | 1144   | OOODLIIIMDED by OELVIO OADLV                                     |
|                                        | 14:48<br>14:48 | 14-0  | H 14   | GOOD! JUMPER by SELVIG,CARLY                                     |
| MISSED 3PTR by POLICICCHIO,ANNA        | 14:46          |       |        | ASSIST by RICKMAN,MAGGIE                                         |
| WIGGED 31 TIT by I OLIGIOOTIIO, AININA | 14:27          |       |        | REBOUND (DEF) by RUBEL,KELLIE                                    |
|                                        | 14:16          |       |        | TURNOVER by RUBEL, KELLIE                                        |
| STEAL by HOCHSTEIN,MEGAN               | 14:16          |       |        | TO THE VETT BY HOSEL, NEEDED                                     |
| SUB IN: PORCHIA,SHERISE                | 14:16          |       |        |                                                                  |
| SUB IN: JONES,JULIET                   | 14:16          |       |        |                                                                  |
| SUB IN: KENYON,GRACE                   | 14:16          |       |        |                                                                  |
| SUB OUT: LEMON,JASMINE                 | 14:16          |       |        |                                                                  |
| SUB OUT: POLICICCHIO,ANNA              | 14:16          |       |        |                                                                  |
| SUB OUT: SCHRIMPSHER,REBECCA           | 14:16          |       |        |                                                                  |
|                                        | 14:16          |       |        | SUB IN: SIMS,ALYCIA                                              |
|                                        | 14:16          |       |        | SUB OUT: SELVIG,CARLY                                            |
| MISSED JUMPER by WOODS,APIPHANY        | 14:06          |       |        |                                                                  |
|                                        | 14:06          |       |        | REBOUND (DEF) by RUBEL,KELLIE                                    |
|                                        | 13:58          | 16-0  | H 16   | GOOD! JUMPER by FELLER,MCCALLE                                   |
|                                        | 13:58          |       |        | ASSIST by RUBEL,KELLIE                                           |
| MISSED 3PTR by WOODS,APIPHANY          | 13:40          |       |        |                                                                  |
| REBOUND (OFF) by JONES, JULIET         | 13:40          |       |        | FOUR IN DICKMAN MACCIF                                           |
|                                        | 13:26<br>13:26 |       |        | FOUL by RICKMAN,MAGGIE<br>SUB IN: GILHAM,SHANAE                  |
|                                        | 13:26          |       |        | SUB OUT: VALLEY,KAYLEIGH                                         |
| MISSED JUMPER by WOODS,APIPHANY        | 13:22          |       |        | 300 001. VALLET, NATELIAN                                        |
| REBOUND (OFF) by TEAM                  | 13:22          |       |        |                                                                  |
| GOOD! 3PTR by WOODS,APIPHANY           | 13:12          | 16-3  | H 13   |                                                                  |
| · · ·                                  | 12:47          |       |        | MISSED 3PTR by FELLER,MCCALLE                                    |
| REBOUND (DEF) by JONES,JULIET          | 12:47          |       |        |                                                                  |
| TURNOVER by JONES, JULIET              | 12:40          |       |        |                                                                  |
|                                        | 12:38          |       |        | STEAL by GILHAM,SHANAE                                           |
|                                        | 12:35          | 18-3  | H 15   | GOOD! JUMPER by FELLER,MCCALLE                                   |
|                                        | 12:35          |       |        | ASSIST by GILHAM,SHANAE                                          |
|                                        | 12:16          |       |        |                                                                  |
| MISSED 3PTR by JONES,JULIET            | 12.10          |       |        |                                                                  |
| MISSED 3PTR by JONES,JULIET            | 12:16<br>12:14 |       |        | BLOCK by FELLER,MCCALLE<br>REBOUND (DEF) by SIMS,ALYCIA          |