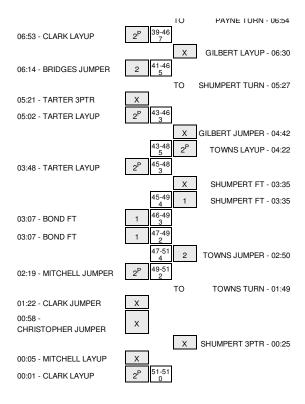

## ETSU vs Chattanooga 3/8/2015; 1 p.m. at Asheville, N.C. (U.S. Cellular Center) Period 2 Play-By-Play

| ISITORS: ETSU                                                                            | Time                             | Score | Margin | HOME: Chattanooga                  |
|------------------------------------------------------------------------------------------|----------------------------------|-------|--------|------------------------------------|
|                                                                                          | 19:32                            |       |        | MISSED LAYUP by GILBERT, KEIANA    |
| LOCK by CLARK,SERENA                                                                     | 19:32                            |       |        |                                    |
| EBOUND (DEF) by TARTER, TIANNA                                                           | 19:30                            |       |        |                                    |
| URNOVER by MITCHELL, DESTINY                                                             | 19:16                            |       |        |                                    |
| , .                                                                                      | 19:15                            |       |        | STEAL by TOWNS,KA'VONNE            |
|                                                                                          | 19:02                            | 37-19 | H 18   | GOOD! LAYUP by JOYNER, JASMINE     |
| ISSED LAYUP by CHRISTOPHER,CHANDLER                                                      | 18:42                            | 0, 10 | 1110   | GOOD! ENTO BY COTTLETT, ON COMME   |
| ISSED LATOR BY CHAISTOFHER, CHAINDLEN                                                    |                                  |       |        | DL OOK by TOMBIO KAINONINE         |
| EDOUND (OFFI) - TARTER TIANNA                                                            | 18:42                            |       |        | BLOCK by TOWNS,KA'VONNE            |
| EBOUND (OFF) by TARTER, TIANNA                                                           | 18:40                            |       |        |                                    |
|                                                                                          | 18:35                            |       |        | FOUL by PAYNE,ALICIA               |
| ISSED 3PTR by BRIDGES,SHAMAURIA                                                          | 18:31                            |       |        |                                    |
| EBOUND (OFF) by MITCHELL, DESTINY                                                        | 18:31                            |       |        |                                    |
| ISSED 3PTR by BRIDGES,SHAMAURIA                                                          | 18:25                            |       |        |                                    |
|                                                                                          | 18:25                            |       |        | REBOUND (DEF) by GILBERT, KEIANA   |
|                                                                                          | 18:06                            |       |        | MISSED JUMPER by JOYNER, JASMINE   |
| LOCK by MITCHELL, DESTINY                                                                | 18:06                            |       |        |                                    |
| EBOUND (DEF) by MITCHELL, DESTINY                                                        | 18:04                            |       |        |                                    |
| ISSED LAYUP by MITCHELL, DESTINY                                                         | 18:00                            |       |        |                                    |
|                                                                                          | 18:00                            |       |        | BLOCK by JOYNER, JASMINE           |
| EBOUND (OFF) by TEAM                                                                     | 18:00                            |       |        | BEOOK BY SO THE IT, SASINING       |
|                                                                                          |                                  |       |        |                                    |
| URNOVER by CHRISTOPHER, CHANDLER                                                         | 17:56                            |       |        | OTE 11 - OH DE 27                  |
|                                                                                          | 17:54                            |       |        | STEAL by GILBERT, KEIANA           |
|                                                                                          | 17:52                            | 39-19 | H 20   | GOOD! LAYUP by SHUMPERT,CHELSE     |
|                                                                                          | 17:52                            |       |        | ASSIST by GILBERT,KEIANA           |
| OUL by TARTER, TIANNA                                                                    | 17:51                            |       |        |                                    |
|                                                                                          | 17:51                            | 40-19 | H 21   | GOOD! FT by SHUMPERT, CHELSE       |
| URNOVER by CLARK, SERENA                                                                 | 17:49                            |       |        |                                    |
|                                                                                          | 17:48                            |       |        | STEAL by PAYNE, ALICIA             |
|                                                                                          | 17:23                            | 43-19 | H 24   | GOOD! 3PTR by GILBERT, KEIANA      |
|                                                                                          | 17:23                            | 40 10 | 1124   | ASSIST by JOYNER, JASMINE          |
| MEOUT 30SEC                                                                              |                                  |       |        | ASSIST BY JOTNER, JASIMINE         |
|                                                                                          | 17:15                            |       |        |                                    |
| ISSED JUMPER by CLARK,SERENA                                                             | 16:58                            |       |        |                                    |
| EBOUND (OFF) by CLARK,SERENA                                                             | 16:58                            |       |        |                                    |
| OOD! LAYUP by MITCHELL, DESTINY                                                          | 16:55                            | 43-21 | H 22   |                                    |
| SSIST by CLARK,SERENA                                                                    | 16:55                            |       |        |                                    |
|                                                                                          | 16:22                            |       |        | TURNOVER by PAYNE, ALICIA          |
| TEAL by BRIDGES,SHAMAURIA                                                                | 16:21                            |       |        |                                    |
|                                                                                          | 16:02                            |       |        | FOUL by SHUMPERT, CHELSE           |
| URNOVER by TARTER, TIANNA                                                                | 16:02                            |       |        |                                    |
| UB IN: BOND,MARIA                                                                        | 16:02                            |       |        |                                    |
| UB OUT: CLARK,SERENA                                                                     | 16:02                            |       |        |                                    |
| OB COT. CERTIN, CETTERN                                                                  | 15:59                            |       |        | STEAL by PAYNE,ALICIA              |
|                                                                                          |                                  |       |        |                                    |
| LOCKL MITCHELL RECTION                                                                   | 15:42                            |       |        | MISSED JUMPER by JOYNER, JASMINI   |
| LOCK by MITCHELL, DESTINY                                                                | 15:42                            |       |        |                                    |
| EBOUND (DEF) by MITCHELL, DESTINY                                                        | 15:41                            |       |        |                                    |
| ISSED 3PTR by TARTER,TIANNA                                                              | 15:36                            |       |        |                                    |
|                                                                                          | 15:36                            |       |        | REBOUND (DEF) by SHUMPERT, CHELSE  |
|                                                                                          | 15:14                            |       |        | MISSED 3PTR by SHUMPERT, CHELSE    |
| EBOUND (DEF) by MITCHELL, DESTINY                                                        | 15:14                            |       |        |                                    |
| ISSED 3PTR by BRIDGES,SHAMAURIA                                                          | 15:08                            |       |        |                                    |
| EBOUND (OFF) by CHRISTOPHER, CHANDLER                                                    | 15:05                            |       |        |                                    |
| MEOUT media                                                                              | 15:05                            |       |        |                                    |
|                                                                                          |                                  |       |        |                                    |
| ISSED JUMPER by BRIDGES, SHAMAURIA                                                       | 14:57                            |       |        |                                    |
| EBOUND (OFF) by BRIDGES,SHAMAURIA                                                        | 14:57                            |       |        |                                    |
| OOD! JUMPER by MITCHELL, DESTINY                                                         | 14:46                            | 43-23 | H 20   |                                    |
|                                                                                          | 14:12                            | 45-23 | H 22   | GOOD! LAYUP by SHUMPERT, CHELSE    |
| OOD! 3PTR by BRIDGES,SHAMAURIA                                                           | 13:49                            | 45-26 | H 19   |                                    |
| SSIST by TARTER,TIANNA                                                                   | 13:49                            |       |        |                                    |
|                                                                                          | 13:13                            |       |        | MISSED JUMPER by PAYNE, ALICIA     |
| EBOUND (DEF) by BRIDGES,SHAMAURIA                                                        | 13:13                            |       |        |                                    |
| OUL by MITCHELL, DESTINY                                                                 | 12:50                            |       |        |                                    |
| URNOVER by MITCHELL, DESTINY                                                             | 12:50                            |       |        |                                    |
|                                                                                          |                                  |       |        |                                    |
| UB IN: CLARK,SERENA                                                                      | 12:50                            |       |        |                                    |
| UB OUT: MITCHELL, DESTINY                                                                | 12:50                            |       |        |                                    |
|                                                                                          | 12:36                            |       |        | FOUL by JOYNER, JASMIN             |
| ISSED 3PTR by BRIDGES,SHAMAURIA                                                          | 12:24                            |       |        |                                    |
|                                                                                          | 12:24                            |       |        | REBOUND (DEF) by SHUMPERT, CHELSE  |
|                                                                                          |                                  |       |        | TURNOVER by SHUMPERT, CHELSE       |
|                                                                                          | 12:16                            |       |        |                                    |
|                                                                                          | 12:16<br>12:15                   |       |        |                                    |
| TEAL by CHRISTOPHER,CHANDLER                                                             | 12:15                            | 45-28 | H 17   |                                    |
| TEAL by CHRISTOPHER, CHANDLER<br>OOD! LAYUP by BOND, MARIA                               | 12:15<br>12:04                   | 45-28 | H 17   | MISSED ADTD by QUI IMDEDT AUEI OEV |
| TEAL by CHRISTOPHER,CHANDLER<br>OOD! LAYUP by BOND,MARIA                                 | 12:15<br>12:04<br>11:55          | 45-28 | H 17   | MISSED 3PTR by SHUMPERT,CHELSE\    |
| TEAL by CHRISTOPHER,CHANDLER<br>OOD! LAYUP by BOND,MARIA<br>EBOUND (DEF) by CLARK,SERENA | 12:15<br>12:04<br>11:55<br>11:55 | 45-28 | Н 17   | MISSED 3PTR by SHUMPERT,CHELSEY    |
| TEAL by CHRISTOPHER,CHANDLER<br>OOD! LAYUP by BOND,MARIA                                 | 12:15<br>12:04<br>11:55          | 45-28 | H17    | MISSED 3PTR by SHUMPERT,CHELSE\    |