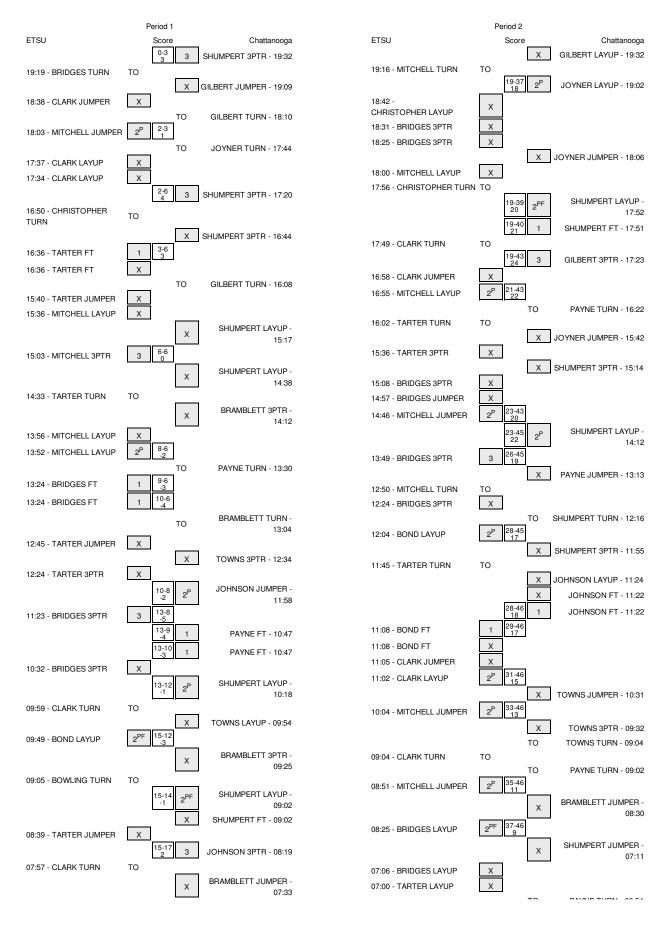

## ETSU vs Chattanooga 3/8/2015; 1 p.m. at Asheville, N.C. (U.S. Cellular Center) Period 1 Play-By-Play

| HOME: Chattal                                 | Margin     | Score        | Time                             | VISITORS: ETSU                                                                          |
|-----------------------------------------------|------------|--------------|----------------------------------|-----------------------------------------------------------------------------------------|
| GOOD! 3PTR by SHUMPERT,CHE                    | H 3        | 3-0          | 19:32                            |                                                                                         |
| ASSIST by GILBERT,KE                          |            |              | 19:32                            |                                                                                         |
|                                               |            |              | 19:19                            | FURNOVER by BRIDGES,SHAMAURIA                                                           |
| MISSED JUMPER by GILBERT,KI                   |            |              | 19:09                            |                                                                                         |
|                                               |            |              | 19:09                            | BLOCK by CLARK,SERENA                                                                   |
|                                               |            |              | 19:07                            | REBOUND (DEF) by CLARK,SERENA                                                           |
|                                               |            |              | 18:38                            | MISSED JUMPER by CLARK,SERENA                                                           |
| REBOUND (DEF) by TOWNS,KA'V                   |            |              | 18:38                            |                                                                                         |
| TURNOVER by GILBERT,Ki                        |            |              | 18:10                            |                                                                                         |
|                                               |            |              | 18:08                            | STEAL by CHRISTOPHER, CHANDLER                                                          |
|                                               | H 1        | 3-2          | 18:03                            | GOOD! JUMPER by MITCHELL, DESTINY                                                       |
| TURNOVER by JOYNER, JAS                       |            |              | 17:44                            |                                                                                         |
|                                               |            |              | 17:42                            | STEAL by MITCHELL, DESTINY                                                              |
|                                               |            |              | 17:37                            | MISSED LAYUP by CLARK,SERENA                                                            |
|                                               |            |              | 17:37                            | REBOUND (OFF) by CLARK,SERENA                                                           |
|                                               |            |              | 17:34                            | MISSED LAYUP by CLARK,SERENA                                                            |
| BLOCK by JOYNER, JAS                          |            |              | 17:34                            |                                                                                         |
| REBOUND (DEF) by GILBERT,Ki                   |            |              | 17:31                            |                                                                                         |
| GOOD! 3PTR by SHUMPERT,CHE                    | H 4        | 6-2          | 17:20                            |                                                                                         |
| ASSIST by GILBERT,KE                          |            |              | 17:20                            |                                                                                         |
|                                               |            |              | 16:50                            | FURNOVER by CHRISTOPHER, CHANDLER                                                       |
| STEAL by TOWNS,KA'V                           |            |              | 16:48                            |                                                                                         |
| MISSED 3PTR by SHUMPERT,CHE                   |            |              | 16:44                            |                                                                                         |
|                                               |            |              | 16:44                            | REBOUND (DEF) by MITCHELL, DESTINY                                                      |
| FOUL by SHUMPERT,CHE                          |            |              | 16:36                            |                                                                                         |
|                                               | H 3        | 6-3          | 16:36                            | GOOD! FT by TARTER,TIANNA                                                               |
|                                               |            |              | 16:36                            | MISSED FT by TARTER, TIANNA                                                             |
| REBOUND (DEF) by GILBERT,Ki                   |            |              | 16:36                            |                                                                                         |
| TURNOVER by GILBERT,KI                        |            |              | 16:08                            |                                                                                         |
|                                               |            |              | 15:40                            | MISSED JUMPER by TARTER,TIANNA                                                          |
|                                               |            |              | 15:40                            | REBOUND (OFF) by MITCHELL, DESTINY                                                      |
|                                               |            |              | 15:36                            | MISSED LAYUP by MITCHELL, DESTINY                                                       |
| REBOUND (DEF) by JOYNER, JAS                  |            |              | 15:33                            |                                                                                         |
| MISSED LAYUP by SHUMPERT,CHE                  |            |              | 15:17                            |                                                                                         |
|                                               |            |              | 15:17                            | REBOUND (DEADB) by TEAM                                                                 |
| FOUL by JOYNER, JAS                           |            |              | 15:16                            |                                                                                         |
|                                               |            |              | 15:16                            | ΓΙΜΕΟUT media                                                                           |
|                                               | T          | 6-6          | 15:03                            | GOOD! 3PTR by MITCHELL, DESTINY                                                         |
|                                               |            |              | 15:03                            | ASSIST by TARTER,TIANNA                                                                 |
| MISSED LAYUP by SHUMPERT,CHE                  |            |              | 14:38                            |                                                                                         |
|                                               |            |              | 14:38                            | REBOUND (DEF) by CLARK,SERENA                                                           |
|                                               |            |              | 14:33                            | FURNOVER by TARTER, TIANNA                                                              |
| SUB IN: JOHNSON,M                             |            |              | 14:33                            |                                                                                         |
| SUB IN: BRAMBLETT, DE                         |            |              | 14:33                            |                                                                                         |
| SUB OUT: GILBERT,KI                           |            |              | 14:33                            |                                                                                         |
| SUB OUT: SHUMPERT,CHE                         |            |              | 14:33                            |                                                                                         |
| MISSED 3PTR by BRAMBLETT, DE                  |            |              | 14:12                            |                                                                                         |
|                                               |            |              | 14:12                            | REBOUND (DEF) by BRIDGES,SHAMAURIA                                                      |
|                                               |            |              | 13:56                            | MISSED LAYUP by MITCHELL, DESTINY                                                       |
| BLOCK by JOYNER, JAS                          |            |              | 13:56                            |                                                                                         |
|                                               |            |              | 13:54                            | REBOUND (OFF) by MITCHELL, DESTINY                                                      |
|                                               | V 2        | 6-8          | 13:52                            | GOOD! LAYUP by MITCHELL, DESTINY                                                        |
| TURNOVER by PAYNE,A                           |            |              | 13:30                            |                                                                                         |
|                                               |            |              | 13:28                            | STEAL by MITCHELL, DESTINY                                                              |
| FOUL by PAYNE,A                               |            |              | 13:24                            |                                                                                         |
|                                               | V 3        | 6-9          | 13:24                            | GOOD! FT by BRIDGES,SHAMAURIA                                                           |
|                                               | V 4        | 6-10         | 13:24                            | GOOD! FT by BRIDGES,SHAMAURIA                                                           |
|                                               |            |              | 13:24                            | SUB IN: BOND,MARIA                                                                      |
|                                               |            |              | 13:24                            | SUB OUT: CLARK,SERENA                                                                   |
| TURNOVER by BRAMBLETT, DE                     |            |              | 13:04                            | ·                                                                                       |
|                                               |            |              | 13:02                            | STEAL by MITCHELL, DESTINY                                                              |
|                                               |            |              | 12:45                            | MISSED JUMPER by TARTER, TIANNA                                                         |
| REBOUND (DEF) by JOYNER, JAS                  |            |              | 12:45                            |                                                                                         |
| MISSED 3PTR by TOWNS,KA'V                     |            |              | 12:34                            |                                                                                         |
|                                               |            |              | 12:34                            | REBOUND (DEF) by BRIDGES,SHAMAURIA                                                      |
|                                               |            |              | 12:24                            | MISSED 3PTR by TARTER, TIANNA                                                           |
|                                               |            |              | 12:24                            | .,                                                                                      |
| REROLIND (DEE) by                             |            |              |                                  | OUD IN OLABIC OFFICIA                                                                   |
| REBOUND (DEF) by                              |            |              | 12:21                            | SUB IN: GLARK.SEBENA                                                                    |
| REBOUND (DEF) by                              |            |              | 12:21<br>12:21                   | SUB IN: CLARK,SERENA<br>SUB OUT: MITCHELL.DESTINY                                       |
|                                               | V 2        | 8-10         | 12:21                            | SUB IN: CLARK, SEHENA<br>SUB OUT: MITCHELL, DESTINY                                     |
| REBOUND (DEF) by<br>GOOD! JUMPER by JOHNSON,M | V 2<br>V 5 | 8-10<br>8-13 | 12:21<br>11:58                   | SUB OUT: MITCHELL,DESTINY                                                               |
|                                               | V 2<br>V 5 | 8-10<br>8-13 | 12:21<br>11:58<br>11:23          | SUB OUT: MITCHELL,DESTINY  GOOD! 3PTR by BRIDGES,SHAMAURIA                              |
|                                               |            |              | 12:21<br>11:58<br>11:23<br>11:23 | SUB OUT: MITCHELL,DESTINY<br>GOODI 3PTR by BRIDGES,SHAMAURIA<br>ASSIST by TARTER,TIANNA |
|                                               |            |              | 12:21<br>11:58<br>11:23          | SUB OUT: MITCHELL,DESTINY  GOOD! 3PTR by BRIDGES,SHAMAURIA                              |

|                                            | 10:47                   | 9-13           | V 4  | GOOD! FT by PAYNE,ALICIA                                          |
|--------------------------------------------|-------------------------|----------------|------|-------------------------------------------------------------------|
|                                            | 10:47                   | 10-13          | V 3  | GOOD! FT by PAYNE,ALICIA                                          |
|                                            | 10:47                   |                |      | SUB IN: SHUMPERT,CHELSEY                                          |
|                                            | 10:47                   |                |      | SUB OUT: PAYNE,ALICIA                                             |
| MISSED 3PTR by BRIDGES,SHAMAURIA           | 10:32                   |                |      |                                                                   |
|                                            | 10:32                   |                |      | REBOUND (DEF) by JOHNSON, MOSES                                   |
|                                            | 10:18                   | 12-13          | V 1  | GOOD! LAYUP by SHUMPERT,CHELSEY                                   |
| TURNOVER by CLARK, SERENA                  | 09:59                   |                |      |                                                                   |
|                                            | 09:57                   |                |      | STEAL by TOWNS,KA'VONNE                                           |
|                                            | 09:54                   |                |      | MISSED LAYUP by TOWNS,KA'VONNE                                    |
| BLOCK by CLARK,SERENA                      | 09:54                   |                |      |                                                                   |
| REBOUND (DEF) by CHRISTOPHER, CHANDLER     | 09:52                   |                |      |                                                                   |
| GOOD! LAYUP by BOND,MARIA                  | 09:49                   | 12-15          | V 3  |                                                                   |
| ASSIST by BRIDGES,SHAMAURIA                | 09:49                   |                |      |                                                                   |
|                                            | 09:25                   |                |      | MISSED 3PTR by BRAMBLETT, DESTINY                                 |
| REBOUND (DEF) by TEAM                      | 09:25                   |                |      |                                                                   |
| SUB IN: MITCHELL, DESTINY                  | 09:23                   |                |      |                                                                   |
| SUB IN: BOWLING,CARA                       | 09:23                   |                |      |                                                                   |
| SUB OUT: CHRISTOPHER,CHANDLER              | 09:23                   |                |      |                                                                   |
| SUB OUT: BOND,MARIA                        | 09:23                   |                |      |                                                                   |
| TURNOVER by BOWLING, CARA                  | 09:05                   |                |      |                                                                   |
|                                            | 09:03                   |                |      | STEAL by TOWNS,KA'VONNE                                           |
|                                            | 09:02                   | 14-15          | V 1  | GOOD! LAYUP by SHUMPERT, CHELSEY                                  |
|                                            | 09:02                   |                |      | ASSIST by TOWNS,KA'VONNE                                          |
| FOUL by BOWLING, CARA                      | 09:02                   |                |      |                                                                   |
|                                            | 09:02                   |                |      | MISSED FT by SHUMPERT, CHELSEY                                    |
| REBOUND (DEF) by BOWLING,CARA              | 09:02                   |                |      |                                                                   |
| MISSED JUMPER by TARTER, TIANNA            | 08:39                   |                |      |                                                                   |
|                                            | 08:39                   |                |      | BLOCK by JOHNSON, MOSES                                           |
|                                            | 08:37                   |                |      | REBOUND (DEF) by TOWNS,KA'VONNE                                   |
|                                            | 08:19                   | 17-15          | H 2  | GOOD! 3PTR by JOHNSON,MOSES                                       |
|                                            | 08:19                   |                |      | ASSIST by BRAMBLETT, DESTINY                                      |
| FOUL by CLARK,SERENA                       | 07:57                   |                |      |                                                                   |
| TURNOVER by CLARK, SERENA                  | 07:57                   |                |      |                                                                   |
| ,                                          | 07:57                   |                |      | TIMEOUT media                                                     |
|                                            | 07:33                   |                |      | MISSED JUMPER by BRAMBLETT, DESTINY                               |
| BLOCK by MITCHELL, DESTINY                 | 07:33                   |                |      | <b></b>                                                           |
| BEGGING MITTONIEEE, BEGTINTI               | 07:31                   |                |      | REBOUND (OFF) by JOYNER, JASMINE                                  |
|                                            | 07:31                   |                |      | TURNOVER by JOYNER, JASMINE                                       |
| FOUL by MITCHELL, DESTINY                  | 07:18                   |                |      | TOTINO VETT BY GO THE I, ON COMME                                 |
| TURNOVER by MITCHELL, DESTINY              | 07:18                   |                |      |                                                                   |
| · ·                                        |                         |                |      |                                                                   |
| FOUL by BRIDGES,SHAMAURIA                  | 06:50                   | 10.15          | 110  | OOODI ET I TOMBIO MAINONNE                                        |
|                                            | 06:50                   | 18-15<br>19-15 | H 3  | GOOD! FT by TOWNS,KA'VONNE                                        |
| OUR IN OURIGINATION OF ANIOLER             | 06:50                   | 19-15          | H 4  | GOOD! FT by TOWNS,KA'VONNE                                        |
| SUB IN: CHRISTOPHER, CHANDLER              | 06:50                   |                |      |                                                                   |
| SUB OUT: BRIDGES,SHAMAURIA                 | 06:50                   |                |      |                                                                   |
|                                            | 06:50                   |                |      | SUB IN: GILBERT,KEIANA                                            |
|                                            | 06:50                   |                |      | SUB OUT: BRAMBLETT, DESTINY                                       |
| MISSED JUMPER by CLARK, SERENA             | 06:28                   |                |      |                                                                   |
|                                            | 06:28                   |                |      | REBOUND (DEF) by GILBERT, KEIANA                                  |
|                                            | 06:19                   |                |      | MISSED 3PTR by SHUMPERT, CHELSEY                                  |
| REBOUND (DEF) by TEAM                      | 06:19                   |                |      |                                                                   |
| SUB IN: BOND,MARIA                         | 06:16                   |                |      |                                                                   |
| SUB OUT: CLARK,SERENA                      | 06:16                   |                |      |                                                                   |
| MISSED 3PTR by BOWLING,CARA                | 05:51                   |                |      |                                                                   |
| REBOUND (OFF) by CHRISTOPHER, CHANDLER     | 05:51                   |                |      |                                                                   |
| GOOD! LAYUP by BOND,MARIA                  | 05:41                   | 19-17          | H 2  |                                                                   |
| ASSIST by BOWLING, CARA                    | 05:41                   |                |      |                                                                   |
| FOUL by CHRISTOPHER, CHANDLER              | 05:20                   |                |      |                                                                   |
|                                            | 05:08                   | 21-17          | H 4  | GOOD! LAYUP by JOHNSON,MOSES                                      |
| MISSED JUMPER by BOND, MARIA               | 04:41                   |                |      |                                                                   |
|                                            | 04:41                   |                |      | REBOUND (DEF) by JOYNER, JASMINE                                  |
|                                            | 04:25                   | 23-17          | H 6  | GOOD! JUMPER by SHUMPERT, CHELSEY                                 |
| MISSED JUMPER by MITCHELL, DESTINY         | 03:58                   |                |      |                                                                   |
| , , ,                                      | 03:58                   |                |      | REBOUND (DEF) by JOYNER, JASMINE                                  |
|                                            | 03:46                   | 25-17          | H 8  | GOOD! LAYUP by GILBERT, KEIANA                                    |
| TIMEOUT 30SEC                              | 03:46                   |                | -    | DIDENTIFICATION OF GLEENING WAY                                   |
| TIMEOUT media                              | 03:46                   |                |      |                                                                   |
| MISSED 3PTR by MITCHELL, DESTINY           | 03:20                   |                |      |                                                                   |
|                                            | 03:20                   |                |      | REBOUND (DEF) by TOWNS,KA'VONNE                                   |
|                                            | 03:02                   |                |      | MISSED JUMPER by JOYNER, JASMINE                                  |
| REBOUND (DEF) by TARTER, TIANNA            | 03:02                   |                |      | IVIIOSED JUIVIFER DY JUTINER, JASMINE                             |
|                                            |                         |                |      |                                                                   |
| MISSED 3PTR by BOND,MARIA                  | 02:31                   |                |      | DEDOLIND (DEE) I JOYNED 1101 (DE                                  |
|                                            | 02:31                   | 00.47          | 1144 | REBOUND (DEF) by JOYNER, JASMINE                                  |
|                                            | 02:05                   | 28-17          | H 11 | GOOD! 3PTR by TOWNS,KA'VONNE                                      |
|                                            | 02:05                   |                |      | ASSIST by JOHNSON,MOSES                                           |
| AUGOSE WAREEL POND                         | 01:42                   |                |      |                                                                   |
| MISSED JUMPER by BOND,MARIA                |                         |                |      | BLOCK by GILBERT, KEIANA                                          |
| MISSED JUMPER by BOND, MARIA               | 01:42                   |                |      |                                                                   |
| MISSED JUMPER by BOND,MARIA                | 01:36                   |                |      | REBOUND (DEF) by JOHNSON,MOSES                                    |
| MISSED JUMPER by BOND,MARIA                | 01:36<br>01:33          | 30-17          | H 13 | REBOUND (DEF) by JOHNSON,MOSES<br>GOOD! LAYUP by SHUMPERT,CHELSEY |
|                                            | 01:36<br>01:33<br>01:33 | 30-17          | H 13 | REBOUND (DEF) by JOHNSON,MOSES                                    |
| MISSED JUMPER by BOND, MARIA TIMEOUT 30SEC | 01:36<br>01:33          | 30-17          | H 13 | REBOUND (DEF) by JOHNSON,MOSES<br>GOOD! LAYUP by SHUMPERT,CHELSEY |

| SUB IN: CLARK,SERENA                  | 01:31 |       |      |                                   |
|---------------------------------------|-------|-------|------|-----------------------------------|
| SUB OUT: BOND,MARIA                   | 01:31 |       |      |                                   |
|                                       | 01:31 |       |      | SUB IN: PAYNE,ALICIA              |
|                                       | 01:31 |       |      | SUB IN: BRAMBLETT, DESTINY        |
|                                       | 01:31 |       |      | SUB OUT: JOYNER, JASMINE          |
|                                       | 01:31 |       |      | SUB OUT: JOHNSON, MOSES           |
| MISSED LAYUP by CHRISTOPHER, CHANDLER | 01:19 |       |      |                                   |
|                                       | 01:19 |       |      | REBOUND (DEF) by TOWNS,KA'VONNE   |
|                                       | 00:57 | 32-17 | H 15 | GOOD! JUMPER by SHUMPERT, CHELSEY |
| MISSED LAYUP by TARTER, TIANNA        | 00:36 |       |      |                                   |
| REBOUND (OFF) by CLARK, SERENA        | 00:36 |       |      |                                   |
| GOOD! LAYUP by CLARK, SERENA          | 00:33 | 32-19 | H 13 |                                   |
|                                       | 00:07 | 35-19 | H 16 | GOOD! 3PTR by BRAMBLETT, DESTINY  |
|                                       | 00:07 |       |      | ASSIST by SHUMPERT, CHELSEY       |
| MISSED 3PTR by BOWLING,CARA           | 00:00 |       |      |                                   |
| REBOUND (DEADB) by TEAM               | 00:00 |       |      |                                   |
|                                       |       |       |      |                                   |

ETSU 19, Chattanooga 35

| Period 1-only | In<br>Paint | Off<br>T/O | 2nd<br>Chance | Fast<br>Break | Bench |                        |
|---------------|-------------|------------|---------------|---------------|-------|------------------------|
| ETSU          | 10          | 4          | 6             | 2             | 4     | Score tied - 2 times   |
| Chattanooga   | 12          | 4          | 0             | 4             | 10    | Lead changed - 2 times |