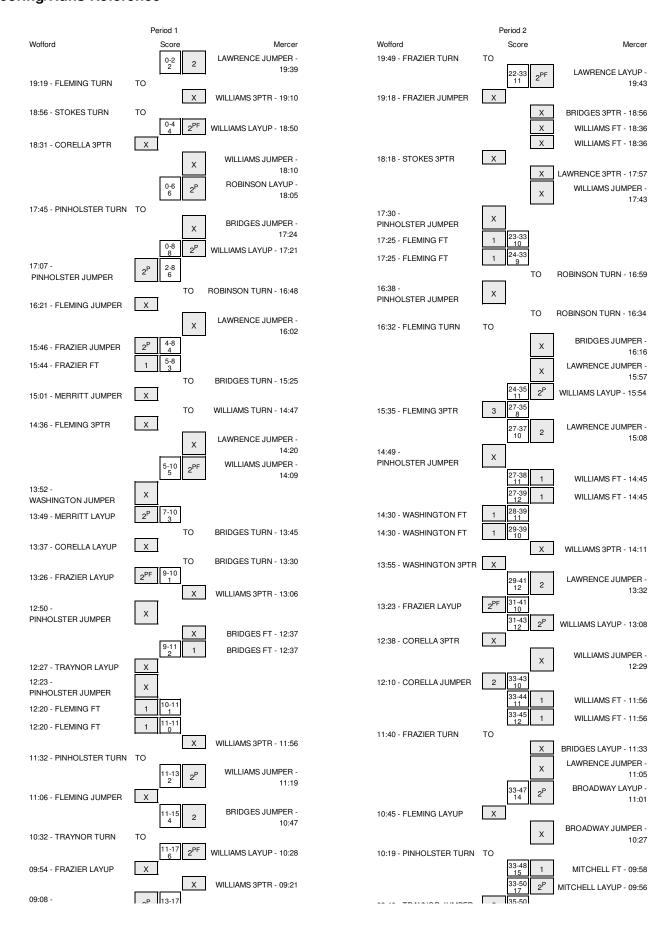

## Wofford vs Mercer 3/5/2015; 6:45 p.m. at Asheville, N.C. (Kimmel Arena) Period 1 Play-By-Play

| ISITORS: Wofford                                         | Time           | Score | Margin | HOME: Mercel                                                     |
|----------------------------------------------------------|----------------|-------|--------|------------------------------------------------------------------|
|                                                          | 19:39          | 2-0   | H 2    | GOOD! JUMPER by LAWRENCE,KAHLIA                                  |
|                                                          | 19:39          |       |        | ASSIST by BRIDGES,PRECIOUS                                       |
| URNOVER by FLEMING, ASHTON                               | 19:19          |       |        | AMOOFD ORTEL AMOUNT AND ALLOW                                    |
| EDOLIND (DEE) by STOVES CHANEL                           | 19:10<br>19:10 |       |        | MISSED 3PTR by WILLIAMS,ALICIA                                   |
| IEBOUND (DEF) by STOKES,CHANEL URNOVER by STOKES,CHANEL  | 18:56          |       |        |                                                                  |
|                                                          | 18:51          |       |        | STEAL by WILLIAMS,ALEX                                           |
|                                                          | 18:50          | 4-0   | H 4    | GOOD! LAYUP by WILLIAMS, ALEX                                    |
| IISSED 3PTR by CORELLA,MARIA                             | 18:31          |       |        |                                                                  |
|                                                          | 18:31          |       |        | REBOUND (DEF) by LAWRENCE,KAHLIA                                 |
|                                                          | 18:10          |       |        | MISSED JUMPER by WILLIAMS,ALEX                                   |
|                                                          | 18:10          | 0.0   | 11.0   | REBOUND (OFF) by ROBINSON, TEANNA                                |
| IMEOUT 30SEC                                             | 18:05<br>18:02 | 6-0   | H 6    | GOOD! LAYUP by ROBINSON,TEANNA                                   |
| URNOVER by PINHOLSTER,GRAYSON                            | 17:45          |       |        |                                                                  |
|                                                          | 17:43          |       |        | STEAL by WILLIAMS, ALICIA                                        |
|                                                          | 17:24          |       |        | MISSED JUMPER by BRIDGES,PRECIOUS                                |
|                                                          | 17:24          |       |        | REBOUND (OFF) by WILLIAMS, ALICIA                                |
|                                                          | 17:21          | 8-0   | H 8    | GOOD! LAYUP by WILLIAMS,ALICIA                                   |
| OOD! JUMPER by PINHOLSTER, GRAYSON                       | 17:07          | 8-2   | H 6    |                                                                  |
| SSIST by STOKES,CHANEL                                   | 17:07          |       |        |                                                                  |
| LID IN WACHINGTON KENTDA                                 | 16:48          |       |        | TURNOVER by ROBINSON,TEANNA                                      |
| UB IN: WASHINGTON,KENTRA UB OUT: CORELLA,MARIA           | 16:48<br>16:48 |       |        |                                                                  |
| UB OUT: CORELLA,MARIA<br>IISSED JUMPER by FLEMING,ASHTON | 16:48          |       |        |                                                                  |
| ISSED SOWII EIT BY TEENING, ASTITON                      | 16:21          |       |        | REBOUND (DEF) by BRIDGES,PRECIOUS                                |
|                                                          | 16:02          |       |        | MISSED JUMPER by LAWRENCE, KAHLIA                                |
| EBOUND (DEF) by FRAZIER,JORDAN                           | 16:02          |       |        | •                                                                |
| IMEOUT TEAM                                              | 15:46          |       |        |                                                                  |
| OOD! JUMPER by FRAZIER,JORDAN                            | 15:46          | 8-4   | H 4    |                                                                  |
|                                                          | 15:46          |       |        | FOUL by BRIDGES,PRECIOUS                                         |
| UB IN: MERRITT, MICHELLE                                 | 15:46          |       |        |                                                                  |
| UB OUT: PINHOLSTER,GRAYSON                               | 15:46          |       |        |                                                                  |
|                                                          | 15:46          |       |        | SUB IN: WILLIAMS, BRIANA                                         |
| ACCRITE TRATER ICERAN                                    | 15:46          |       |        | SUB OUT: ROBINSON,TEANNA                                         |
| OOD! FT by FRAZIER,JORDAN                                | 15:44<br>15:25 | 8-5   | H 3    | TURNOVER by BRIDGES,PRECIOUS                                     |
| IISSED JUMPER by MERRITT,MICHELLE                        | 15:01          |       |        | TORNOVER BY BRIDGES, FREGIOUS                                    |
| TOOLS COME LITTS, METHONICELL                            | 15:01          |       |        | BLOCK by WILLIAMS, ALEX                                          |
|                                                          | 14:58          |       |        | REBOUND (DEF) by LAWRENCE,KAHLIA                                 |
|                                                          | 14:47          |       |        | FOUL by WILLIAMS, ALICIA                                         |
|                                                          | 14:47          |       |        | TURNOVER by WILLIAMS, ALICIA                                     |
| UB IN: TRAYNOR,SARAH                                     | 14:47          |       |        |                                                                  |
| UB OUT: STOKES,CHANEL                                    | 14:47          |       |        |                                                                  |
| IISSED 3PTR by FLEMING,ASHTON                            | 14:36          |       |        |                                                                  |
|                                                          | 14:36          |       |        | REBOUND (DEF) by TEAM                                            |
|                                                          | 14:20          |       |        | MISSED JUMPER by LAWRENCE, KAHLIA                                |
|                                                          | 14:20<br>14:09 | 10-5  | H 5    | REBOUND (OFF) by WILLIAMS, ALEX                                  |
| IISSED JUMPER by WASHINGTON,KENTRA                       | 13:52          | 10-5  | пэ     | GOOD! JUMPER by WILLIAMS,ALICIA                                  |
| EBOUND (OFF) by MERRITT, MICHELLE                        | 13:52          |       |        |                                                                  |
| GOOD! LAYUP by MERRITT, MICHELLE                         | 13:49          | 10-7  | Н3     |                                                                  |
|                                                          | 13:45          |       |        | TURNOVER by BRIDGES,PRECIOUS                                     |
| UB IN: CORELLA,MARIA                                     | 13:45          |       |        |                                                                  |
| UB IN: PINHOLSTER,GRAYSON                                | 13:45          |       |        |                                                                  |
| UB OUT: FLEMING, ASHTON                                  | 13:45          |       |        |                                                                  |
| UB OUT: MERRITT, MICHELLE                                | 13:45          |       |        |                                                                  |
|                                                          | 13:45          |       |        | SUB IN: ROBINSON,TEANNA                                          |
| WOODER LANGUE CORPULA MARIA                              | 13:45          |       |        | SUB OUT: WILLIAMS,ALICIA                                         |
| IISSED LAYUP by CORELLA,MARIA                            | 13:37          |       |        | DEDOUND (DEE) 1 DOON DOO! TT                                     |
|                                                          | 13:37<br>13:30 |       |        | REBOUND (DEF) by ROBINSON,TEANNA<br>TURNOVER by BRIDGES,PRECIOUS |
| TEAL by FRAZIER,JORDAN                                   | 13:30          |       |        | I UNING VER BY BRIDGES, PRECIOUS                                 |
| OOD! LAYUP by FRAZIER,JORDAN                             | 13:26          | 10-9  | H 1    |                                                                  |
|                                                          | 13:06          |       |        | MISSED 3PTR by WILLIAMS,BRIANA                                   |
| EBOUND (DEF) by FRAZIER,JORDAN                           | 13:06          |       |        |                                                                  |
| IISSED JUMPER by PINHOLSTER,GRAYSON                      | 12:50          |       |        |                                                                  |
|                                                          | 12:50          |       |        | REBOUND (DEF) by LAWRENCE, KAHLIA                                |
| OUL by TRAYNOR,SARAH                                     | 12:37          |       |        |                                                                  |
|                                                          | 12:37          |       |        | MISSED FT by BRIDGES,PRECIOUS                                    |
|                                                          |                |       |        | DEDOLIND (DEADD) by TEAN                                         |
|                                                          | 12:37          |       |        | REBOUND (DEADB) by TEAM                                          |
|                                                          | 12:37          | 11-9  | H 2    | GOOD! FT by BRIDGES, PRECIOUS                                    |
| UB IN: FLEMING,ASHTON<br>UB IN: MERRITT,MICHELLE         |                | 11-9  | H 2    |                                                                  |

|                                                      | 12:37                            |       |     | SUB IN: MEANS,SYDNI                                                  |
|------------------------------------------------------|----------------------------------|-------|-----|----------------------------------------------------------------------|
|                                                      | 12:37                            |       |     | SUB IN: MITCHELL,MADI                                                |
|                                                      | 12:37                            |       |     | SUB OUT: ROBINSON,TEANNA                                             |
|                                                      | 12:37                            |       |     | SUB OUT: LAWRENCE,KAHLIA                                             |
| MISSED LAYUP by TRAYNOR, SARAH                       | 12:27                            |       |     |                                                                      |
| REBOUND (OFF) by PINHOLSTER, GRAYSON                 | 12:27                            |       |     |                                                                      |
| MISSED JUMPER by PINHOLSTER, GRAYSON                 | 12:23                            |       |     |                                                                      |
| REBOUND (OFF) by FLEMING, ASHTON                     | 12:23                            |       |     |                                                                      |
|                                                      | 12:20                            |       |     | FOUL by WILLIAMS, BRIANA                                             |
| GOOD! FT by FLEMING, ASHTON                          | 12:20                            | 11-10 | H 1 |                                                                      |
| GOOD! FT by FLEMING, ASHTON                          | 12:20                            | 11-11 | Т   |                                                                      |
|                                                      | 11:56                            |       |     | MISSED 3PTR by WILLIAMS,BRIANA                                       |
| REBOUND (DEF) by CORELLA,MARIA                       | 11:56                            |       |     |                                                                      |
| FOUL by PINHOLSTER, GRAYSON                          | 11:35                            |       |     |                                                                      |
| TURNOVER by PINHOLSTER, GRAYSON                      | 11:32                            |       |     | TIMEOUT TEAM                                                         |
| OUR OUT, WAQUINGTON (CNITRA                          | 11:30                            |       |     | TIMEOUT TEAM                                                         |
| SUB OUT: WASHINGTON, KENTRA                          | 11:30                            |       |     |                                                                      |
| SUB OUT: MERRITT, MICHELLE                           | 11:30<br>11:19                   | 13-11 | H 2 | GOOD! JUMPER by WILLIAMS,ALICIA                                      |
|                                                      | 11:11                            | 10-11 | п2  | SUB IN: WILLIAMS, ALICIA                                             |
|                                                      | 11:11                            |       |     | SUB OUT: MEANS, SYDNI                                                |
| MISSED JUMPER by FLEMING, ASHTON                     | 11:06                            |       |     | 300 001. NIEANO,31 DIVI                                              |
| WINDOLD COM LITTOY I ELIVING, NOTHON                 | 11:06                            |       |     | REBOUND (DEF) by MITCHELL, MADI                                      |
|                                                      | 10:47                            | 15-11 | H 4 | GOOD! JUMPER by BRIDGES,PRECIOUS                                     |
|                                                      | 10:47                            |       |     | ASSIST by MITCHELL, MADI                                             |
| TURNOVER by TRAYNOR, SARAH                           | 10:32                            |       |     | 7,00,01.07 (1,111,111)                                               |
| .,                                                   | 10:30                            |       |     | STEAL by WILLIAMS,ALEX                                               |
|                                                      | 10:28                            | 17-11 | H 6 | GOOD! LAYUP by WILLIAMS,ALEX                                         |
| MISSED LAYUP by FRAZIER, JORDAN                      | 09:54                            |       |     |                                                                      |
|                                                      | 09:54                            |       |     | REBOUND (DEF) by WILLIAMS, ALEX                                      |
|                                                      | 09:21                            |       |     | MISSED 3PTR by WILLIAMS, ALICIA                                      |
| REBOUND (DEADB) by TEAM                              | 09:21                            |       |     |                                                                      |
| SUB IN: MERRITT, MICHELLE                            | 09:14                            |       |     |                                                                      |
| SUB IN: STOKES,CHANEL                                | 09:14                            |       |     |                                                                      |
| SUB IN: WASHINGTON, KENTRA                           | 09:14                            |       |     |                                                                      |
| SUB OUT: TRAYNOR,SARAH                               | 09:14                            |       |     |                                                                      |
| SUB OUT: FLEMING, ASHTON                             | 09:14                            |       |     |                                                                      |
| SUB OUT: PINHOLSTER, GRAYSON                         | 09:14                            |       |     |                                                                      |
|                                                      | 09:14                            |       |     | SUB IN: LAWRENCE, KAHLIA                                             |
|                                                      | 09:14                            |       |     | SUB OUT: WILLIAMS, BRIANA                                            |
| GOOD! LAYUP by WASHINGTON,KENTRA                     | 09:08                            | 17-13 | H 4 |                                                                      |
| ASSIST by FRAZIER, JORDAN                            | 09:08                            |       |     |                                                                      |
|                                                      | 08:55                            | 19-13 | H 6 | GOOD! JUMPER by LAWRENCE, KAHLIA                                     |
| MISSED 3PTR by WASHINGTON, KENTRA                    | 08:36                            |       |     |                                                                      |
|                                                      | 08:36                            |       |     | REBOUND (DEF) by WILLIAMS,ALEX                                       |
|                                                      | 08:14                            | 21-13 | H 8 | GOOD! JUMPER by WILLIAMS,ALICIA                                      |
|                                                      | 08:14                            |       |     | ASSIST by WILLIAMS,ALEX                                              |
| TURNOVER by MERRITT, MICHELLE                        | 07:54                            |       |     |                                                                      |
|                                                      | 07:52                            |       |     | STEAL by WILLIAMS,ALEX                                               |
|                                                      | 07:31                            |       |     | MISSED JUMPER by BRIDGES,PRECIOUS                                    |
|                                                      | 07:31                            |       |     | REBOUND (OFF) by WILLIAMS,ALEX                                       |
| FOUL by FRAZIER, JORDAN                              | 07:18                            |       |     |                                                                      |
| OUR IN SUSTAINED AGUSTON                             | 07:17                            |       |     | TIMEOUT TEAM                                                         |
| SUB IN: FLEMING, ASHTON                              | 07:17                            |       |     |                                                                      |
| SUB OUT: WASHINGTON,KENTRA                           | 07:17                            |       |     | 0112 11 202110011==                                                  |
|                                                      | 07:17                            |       |     | SUB IN: ROBINSON, TEANNA                                             |
|                                                      | 07:17                            |       |     | SUB IN: WILLIAMS, BRIANA                                             |
|                                                      | 07:17<br>07:17                   |       |     | SUB OUT: WILLIAMS,ALEX                                               |
|                                                      | 07:17                            |       |     | SUB OUT: MITCHELL, MADI                                              |
| STEAL by CORELLA,MARIA                               | 07:07                            |       |     | TURNOVER by BRIDGES,PRECIOUS                                         |
| STEAL BY GORELLA, MARIA                              | 07:07                            |       |     | FOUL by LAWRENCE,KAHLIA                                              |
| MISSED HIMDED by EDATIED IODDAN                      |                                  |       |     | FOUL BY LAWRENCE, KARLIA                                             |
| MISSED JUMPER by FRAZIER, JORDAN                     | 06:52<br>06:52                   |       |     | DEDOLIND (DEE) b., WILL LAND DOLANA                                  |
|                                                      | 06:52                            |       |     | REBOUND (DEF) by WILLIAMS,BRIANA<br>MISSED JUMPER by WILLIAMS,BRIANA |
| REBOUND (DEF) by FLEMING, ASHTON                     | 06:44                            |       |     | MISSED JOWIFER BY WILLIAMS, BRIANA                                   |
| GOOD! 3PTR by CORELLA,MARIA                          | 06:29                            | 21-16 | H 5 |                                                                      |
| GOOD! 31 TH by COTILLER, WATER                       | 06:09                            | 23-16 | H 7 | GOOD! JUMPER by WILLIAMS, ALICIA                                     |
|                                                      | 06:09                            | 23 13 |     | ASSIST by WILLIAMS, BRIANA                                           |
| GOOD! 3PTR by STOKES, CHANEL                         | 05:43                            | 23-19 | H 4 | ACCION BY MILLINING, BILLINING                                       |
| ,                                                    | 05:16                            | 26-19 | H 7 | GOOD! 3PTR by LAWRENCE,KAHLIA                                        |
|                                                      | 05:16                            |       |     | ASSIST by BRIDGES,PRECIOUS                                           |
| TURNOVER by MERRITT, MICHELLE                        | 04:55                            |       |     |                                                                      |
|                                                      | 04:53                            |       |     | STEAL by WILLIAMS, ALICIA                                            |
|                                                      | 04:35                            | 28-19 | H 9 | GOOD! JUMPER by WILLIAMS, BRIANA                                     |
|                                                      |                                  |       |     | FOUL by LAWRENCE,KAHLIA                                              |
|                                                      | 04:20                            |       |     | · · · · · · · · · · · · · · · · · · ·                                |
| MISSED FT by FRAZIER,JORDAN                          | 04:20                            |       |     |                                                                      |
| MISSED FT by FRAZIER,JORDAN REBOUND (DEADB) by TEAM  |                                  |       |     |                                                                      |
|                                                      | 04:20                            |       |     |                                                                      |
| REBOUND (DEADB) by TEAM                              | 04:20<br>04:20                   |       |     | REBOUND (DEF) by MEANS,SYDNI                                         |
| REBOUND (DEADB) by TEAM                              | 04:20<br>04:20<br>04:20          |       |     | REBOUND (DEF) by MEANS,SYDNI                                         |
| REBOUND (DEADB) by TEAM MISSED FT by FRAZIER, JORDAN | 04:20<br>04:20<br>04:20<br>04:20 |       |     | REBOUND (DEF) by MEANS,SYDNI                                         |

|                                                                | 04:20          |       |      | SUB IN: MEANS, SYDNI                                 |
|----------------------------------------------------------------|----------------|-------|------|------------------------------------------------------|
|                                                                | 04:20<br>04:20 |       |      | SUB OUT: LAWRENCE,KAHLIA<br>SUB OUT: WILLIAMS,BRIANA |
|                                                                | 04:05          |       |      | TURNOVER by MEANS, SYDNI                             |
| STEAL by FLEMING, ASHTON                                       | 04:04          |       |      | TOTINO VETT BY INLEANS, STEIN                        |
| MISSED JUMPER by FRAZIER, JORDAN                               | 03:48          |       |      |                                                      |
| THOSE COME ETT BY THE ETT, COTTES AT                           | 03:48          |       |      | BLOCK by WILLIAMS, BRIANA                            |
| REBOUND (OFF) by TEAM                                          | 03:46          |       |      | · · · · · · · · · · · · · · · · · ·                  |
| TIMEOUT TEAM                                                   | 03:44          |       |      |                                                      |
| SUB IN: TRAYNOR,SARAH                                          | 03:44          |       |      |                                                      |
| SUB OUT: FRAZIER, JORDAN                                       | 03:44          |       |      |                                                      |
| MISSED JUMPER by CORELLA, MARIA                                | 03:41          |       |      |                                                      |
|                                                                | 03:41          |       |      | REBOUND (DEF) by ROBINSON, TEANNA                    |
|                                                                | 03:28          | 31-19 | H 12 | GOOD! 3PTR by WILLIAMS,ALICIA                        |
|                                                                | 03:28          |       |      | ASSIST by BRIDGES,PRECIOUS                           |
| MISSED JUMPER by FLEMING, ASHTON                               | 02:58          |       |      |                                                      |
|                                                                | 02:58          |       |      | REBOUND (DEF) by BRIDGES,PRECIOUS                    |
|                                                                | 02:37          |       |      | MISSED 3PTR by WILLIAMS,ALICIA                       |
| REBOUND (DEF) by TEAM                                          | 02:37          |       |      |                                                      |
| SUB IN: WASHINGTON, KENTRA                                     | 02:31          |       |      |                                                      |
| SUB IN: FRAZIER, JORDAN                                        | 02:31          |       |      |                                                      |
| SUB OUT: TRAYNOR,SARAH                                         | 02:31          |       |      |                                                      |
| SUB OUT: FLEMING, ASHTON                                       | 02:31          |       |      |                                                      |
|                                                                | 02:31          |       |      | SUB IN: MITCHELL,MADI                                |
|                                                                | 02:31          |       |      | SUB IN: WILLIAMS, BRIANA                             |
|                                                                | 02:31          |       |      | SUB OUT: ROBINSON,TEANNA                             |
|                                                                | 02:31          |       |      | SUB OUT: MEANS,SYDNI                                 |
| TURNOVER by STOKES, CHANEL                                     | 02:19          |       |      |                                                      |
|                                                                | 02:17          |       |      | STEAL by WILLIAMS,ALEX                               |
|                                                                | 02:15          |       |      | MISSED LAYUP by WILLIAMS,ALEX                        |
| REBOUND (DEF) by WASHINGTON, KENTRA                            | 02:15          |       |      | FOUR INVARIANT PRIAMA PRIAMA                         |
| WOOSE ST. OTOUS OUANS                                          | 02:07          |       |      | FOUL by WILLIAMS, BRIANA                             |
| MISSED FT by STOKES, CHANEL                                    | 02:07          |       |      |                                                      |
| REBOUND (DEADB) by TEAM                                        | 02:07          |       |      |                                                      |
| MISSED FT by STOKES,CHANEL                                     | 02:07          |       |      | DEDOUND (DEE) by MILLIAMO ALEY                       |
|                                                                | 02:07<br>01:44 |       |      | REBOUND (DEF) by WILLIAMS, ALEX                      |
| STEAL by DINIHOLSTED CDAYSON                                   | 01:42          |       |      | TURNOVER by WILLIAMS,ALICIA                          |
| STEAL by PINHOLSTER, GRAYSON MISSED 3PTR by WASHINGTON, KENTRA | 01:42          |       |      |                                                      |
| WIGGED ST TITDY WAGTINGTON, RENTTIA                            | 01:29          |       |      | REBOUND (DEF) by WILLIAMS,ALICIA                     |
|                                                                | 01:27          |       |      | TIMEOUT 30SEC                                        |
| SUB IN: TRAYNOR,SARAH                                          | 01:27          |       |      | THINLOUT 303EO                                       |
| SUB OUT: STOKES,CHANEL                                         | 01:27          |       |      |                                                      |
| 000 001. 0101.20,01011.22                                      | 01:09          |       |      | TURNOVER by BRIDGES,PRECIOUS                         |
| STEAL by CORELLA,MARIA                                         | 01:09          |       |      | Totale (Erro) Bribazo, Neoloso                       |
| GOOD! LAYUP by FRAZIER, JORDAN                                 | 01:06          | 31-21 | H 10 |                                                      |
| ASSIST by CORELLA,MARIA                                        | 01:06          |       |      |                                                      |
| , , , , , , , , , , , , , , , , , , , ,                        | 01:06          |       |      | FOUL by WILLIAMS, ALICIA                             |
| GOOD! FT by FRAZIER, JORDAN                                    | 01:06          | 31-22 | H 9  | ,,,,,,,,,,                                           |
| · · · · · · · · · · · · · · · · · · ·                          | 01:06          |       |      | SUB IN: MEANS,SYDNI                                  |
|                                                                | 01:06          |       |      | SUB OUT: WILLIAMS, ALICIA                            |
|                                                                | 00:56          |       |      | MISSED JUMPER by BRIDGES,PRECIOUS                    |
| BLOCK by PINHOLSTER, GRAYSON                                   | 00:56          |       |      |                                                      |
|                                                                | 00:54          |       |      | REBOUND (OFF) by BRIDGES,PRECIOUS                    |
| FOUL by FRAZIER, JORDAN                                        | 00:42          |       |      |                                                      |
| SUB IN: STOKES,CHANEL                                          | 00:42          |       |      |                                                      |
| SUB OUT: FRAZIER, JORDAN                                       | 00:42          |       |      |                                                      |
|                                                                | 00:32          |       |      | MISSED JUMPER by WILLIAMS, BRIANA                    |
| REBOUND (DEF) by PINHOLSTER, GRAYSON                           | 00:32          |       |      |                                                      |
| MISSED 3PTR by STOKES,CHANEL                                   | 00:01          |       |      |                                                      |
|                                                                | 00:01          |       |      | REBOUND (DEADB) by TEAM                              |
|                                                                |                |       |      |                                                      |

## Wofford vs Mercer 3/5/2015; 6:45 p.m. at Asheville, N.C. (Kimmel Arena) Period 2 Play-By-Play

| HOME: Merc                                          | Margin       | Score | Time           | VISITORS: Wofford                                        |
|-----------------------------------------------------|--------------|-------|----------------|----------------------------------------------------------|
|                                                     |              |       | 19:49          | TURNOVER by FRAZIER, JORDAN                              |
| STEAL by LAWRENCE,KAHL                              |              |       | 19:47          |                                                          |
| GOOD! LAYUP by LAWRENCE, KAHL                       | H 11         | 33-22 | 19:43          |                                                          |
|                                                     |              |       | 19:18          | MISSED JUMPER by FRAZIER,JORDAN                          |
| REBOUND (DEF) by WILLIAMS,ALE                       |              |       | 19:18          |                                                          |
| MISSED 3PTR by BRIDGES,PRECIOL                      |              |       | 18:56          |                                                          |
| REBOUND (OFF) by WILLIAMS,ALIC                      |              |       | 18:56          |                                                          |
| NIO055 571 NIII 14440 415                           |              |       | 18:36          | FOUL by FRAZIER, JORDAN                                  |
| MISSED FT by WILLIAMS, ALE                          |              |       | 18:36          |                                                          |
| REBOUND (DEADB) by TEA<br>MISSED FT by WILLIAMS,ALE |              |       | 18:36<br>18:36 |                                                          |
| WIGSED FT by WILLIAWG, ALE                          |              |       | 18:36          | REBOUND (DEF) by PINHOLSTER,GRAYSON                      |
|                                                     |              |       | 18:36          | SUB IN: TRAYNOR, SARAH                                   |
|                                                     |              |       | 18:36          | SUB OUT: FRAZIER, JORDAN                                 |
|                                                     |              |       | 18:18          | MISSED 3PTR by STOKES,CHANEL                             |
| BLOCK by BRIDGES,PRECIOU                            |              |       | 18:18          | 7                                                        |
| REBOUND (DEF) by LAWRENCE,KAHL                      |              |       | 18:18          |                                                          |
| MISSED 3PTR by LAWRENCE,KAHL                        |              |       | 17:57          |                                                          |
| REBOUND (OFF) by ROBINSON, TEANN                    |              |       | 17:57          |                                                          |
| MISSED JUMPER by WILLIAMS, ALIC                     |              |       | 17:43          |                                                          |
|                                                     |              |       | 17:43          | REBOUND (DEF) by CORELLA,MARIA                           |
|                                                     |              |       | 17:30          | MISSED JUMPER by PINHOLSTER,GRAYSON                      |
|                                                     |              |       | 17:30          | REBOUND (OFF) by FLEMING, ASHTON                         |
| FOUL by ROBINSON, TEANN                             |              |       | 17:25          |                                                          |
|                                                     | H 10         | 33-23 | 17:25          | GOOD! FT by FLEMING,ASHTON                               |
|                                                     | H 9          | 33-24 | 17:25          | GOOD! FT by FLEMING,ASHTON                               |
|                                                     |              |       | 17:25          | SUB IN: WASHINGTON,KENTRA                                |
|                                                     |              |       | 17:25          | SUB OUT: CORELLA,MARIA                                   |
| SUB IN: WILLIAMS, BRIAN                             |              |       | 17:25          |                                                          |
| SUB OUT: WILLIAMS,ALIC                              |              |       | 17:25          | FOLU I I WASHINGTON KENTDA                               |
| TUDNOVED by DODINGON TEANS                          |              |       | 17:05<br>16:59 | FOUL by WASHINGTON,KENTRA                                |
| TURNOVER by ROBINSON,TEANN                          |              |       | 16:38          | MISSED JUMPER by PINHOLSTER,GRAYSON                      |
| REBOUND (DEF) by ROBINSON,TEANN                     |              |       | 16:38          | WIGGED JOINI ETT BY FINTIOLOTET, GTATOON                 |
| TURNOVER by ROBINSON, TEANN                         |              |       | 16:34          |                                                          |
| 10111012110) 11001110011,121111                     |              |       | 16:33          | STEAL by FLEMING, ASHTON                                 |
|                                                     |              |       | 16:32          | TURNOVER by FLEMING, ASHTON                              |
| MISSED JUMPER by BRIDGES, PRECIOU                   |              |       | 16:16          |                                                          |
| REBOUND (OFF) by ROBINSON, TEANN                    |              |       | 16:16          |                                                          |
| MISSED JUMPER by LAWRENCE,KAHL                      |              |       | 15:57          |                                                          |
| REBOUND (OFF) by WILLIAMS, ALE                      |              |       | 15:57          |                                                          |
| GOOD! LAYUP by WILLIAMS,ALE                         | H 11         | 35-24 | 15:54          |                                                          |
|                                                     | H 8          | 35-27 | 15:35          | GOOD! 3PTR by FLEMING,ASHTON                             |
| GOOD! JUMPER by LAWRENCE, KAHL                      | H 10         | 37-27 | 15:08          |                                                          |
|                                                     |              |       | 14:49          | MISSED JUMPER by PINHOLSTER,GRAYSON                      |
| REBOUND (DEF) by WILLIAMS, BRIAN                    |              |       | 14:49          |                                                          |
|                                                     |              |       | 14:45          | FOUL by PINHOLSTER,GRAYSON                               |
| TIMEOUT TEA                                         |              |       | 14:45          |                                                          |
| GOOD! FT by WILLIAMS,BRIAN                          | H 11         | 38-27 | 14:45          |                                                          |
| GOOD! FT by WILLIAMS,BRIAN                          | H 12         | 39-27 | 14:45          |                                                          |
|                                                     |              |       | 14:45          | SUB IN: CORELLA,MARIA                                    |
|                                                     |              |       | 14:45          | SUB IN: FRAZIER, JORDAN                                  |
|                                                     |              |       | 14:45<br>14:45 | SUB IN: MERRITT,MICHELLE<br>SUB OUT: TRAYNOR,SARAH       |
|                                                     |              |       | 14:45          | SUB OUT: THATNON, SANAH<br>SUB OUT: FLEMING, ASHTON      |
|                                                     |              |       | 14:45          | SUB OUT: PINHOLSTER, GRAYSON                             |
| SUB IN: MITCHELL,MA                                 |              |       | 14:45          | SOD COT. I INTOLSTETI, CHATSON                           |
| SUB IN: WILLIAMS,ALIC                               |              |       | 14:45          |                                                          |
| SUB OUT: WILLIAMS, ALE                              |              |       | 14:45          |                                                          |
| SUB OUT: ROBINSON,TEANN                             |              |       | 14:45          |                                                          |
| FOUL by WILLIAMS,ALIC                               |              |       | 14:30          |                                                          |
|                                                     | H 11         | 39-28 | 14:30          | GOOD! FT by WASHINGTON,KENTRA                            |
|                                                     | H 10         | 39-29 | 14:30          | GOOD! FT by WASHINGTON,KENTRA                            |
| SUB IN: WILLIAMS,ALE                                |              |       | 14:30          |                                                          |
| SUB OUT: WILLIAMS,ALIC                              |              |       | 14:30          |                                                          |
| MISSED 3PTR by WILLIAMS, BRIAN                      |              |       | 14:11          |                                                          |
|                                                     |              |       | 14:11          | REBOUND (DEF) by MERRITT, MICHELLE                       |
|                                                     |              |       | 13:55          | MISSED 3PTR by WASHINGTON,KENTRA                         |
| REBOUND (DEF) by LAWRENCE, KAHL                     |              |       | 13:55          |                                                          |
|                                                     |              | 44.00 | 10.00          |                                                          |
| GOOD! JUMPER by LAWRENCE,KAHL                       | H 12         | 41-29 | 13:32          |                                                          |
|                                                     | H 12<br>H 10 | 41-29 | 13:32          | GOOD! LAYUP by FRAZIER,JORDAN                            |
| GOOD! JUMPER by LAWRENCE,KAHL                       | H 10         | 41-31 |                | GOOD! LAYUP by FRAZIER,JORDAN<br>ASSIST by STOKES,CHANEL |
|                                                     |              |       | 13:23          |                                                          |

|                                      | 12:50 |       |       | FOUL by BRIDGES,PRECIOUS            |
|--------------------------------------|-------|-------|-------|-------------------------------------|
|                                      | 12:50 |       |       | TIMEOUT 30SEC                       |
| MISSED 3PTR by CORELLA,MARIA         | 12:38 |       |       |                                     |
|                                      | 12:38 |       |       | REBOUND (DEF) by LAWRENCE, KAHLIA   |
|                                      | 12:29 |       |       | MISSED JUMPER by WILLIAMS, BRIANA   |
| REBOUND (DEF) by TEAM                | 12:29 |       |       |                                     |
| GOOD! JUMPER by CORELLA,MARIA        | 12:10 | 43-33 | H 10  |                                     |
| FOUL by CORELLA, MARIA               | 11:56 |       |       |                                     |
|                                      | 11:56 |       |       | TIMEOUT TEAM                        |
|                                      | 11:56 | 44-33 | H 11  | GOOD! FT by WILLIAMS, ALEX          |
|                                      | 11:56 | 45-33 | H 12  | GOOD! FT by WILLIAMS, ALEX          |
| SUB IN: FLEMING, ASHTON              | 11:56 |       |       |                                     |
| SUB OUT: WASHINGTON, KENTRA          | 11:56 |       |       |                                     |
|                                      | 11:56 |       |       | SUB IN: BROADWAY, BRITTNEE          |
|                                      | 11:56 |       |       | SUB OUT: WILLIAMS, BRIANA           |
| TURNOVER by FRAZIER, JORDAN          | 11:40 |       |       |                                     |
|                                      | 11:36 |       |       | STEAL by MITCHELL, MADI             |
|                                      | 11:33 |       |       | MISSED LAYUP by BRIDGES,PRECIOUS    |
|                                      | 11:33 |       |       | REBOUND (OFF) by TEAM               |
| SUB IN: PINHOLSTER,GRAYSON           | 11:30 |       |       |                                     |
| SUB OUT: MERRITT, MICHELLE           | 11:30 |       |       |                                     |
|                                      | 11:05 |       |       | MISSED JUMPER by LAWRENCE, KAHLIA   |
|                                      | 11:05 |       |       | REBOUND (OFF) by BROADWAY, BRITTNEE |
|                                      | 11:01 | 47-33 | H 14  | GOOD! LAYUP by BROADWAY, BRITTNEE   |
| MISSED LAYUP by FLEMING,ASHTON       | 10:45 |       |       |                                     |
|                                      | 10:45 |       |       | REBOUND (DEF) by MITCHELL, MADI     |
|                                      | 10:27 |       |       | MISSED JUMPER by BROADWAY, BRITTNEE |
| REBOUND (DEF) by PINHOLSTER, GRAYSON | 10:27 |       |       |                                     |
| TURNOVER by PINHOLSTER, GRAYSON      | 10:19 |       |       |                                     |
|                                      | 10:19 |       |       | STEAL by BROADWAY, BRITTNEE         |
| SUB IN: TRAYNOR,SARAH                | 10:19 |       |       |                                     |
| SUB OUT: STOKES,CHANEL               | 10:19 |       |       |                                     |
| TIMEOUT 30SEC                        | 09:58 |       |       |                                     |
| FOUL by FLEMING, ASHTON              | 09:58 |       |       |                                     |
| •                                    | 09:58 | 48-33 | H 15  | GOOD! FT by MITCHELL,MADI           |
| SUB IN: WASHINGTON, KENTRA           | 09:58 |       |       |                                     |
| SUB OUT: FLEMING, ASHTON             | 09:58 |       |       |                                     |
| .,                                   | 09:56 | 50-33 | H 17  | GOOD! LAYUP by MITCHELL, MADI       |
|                                      | 09:56 |       |       | ASSIST by BRIDGES,PRECIOUS          |
| FOUL by WASHINGTON, KENTRA           | 09:56 |       |       | ,                                   |
| GOOD! JUMPER by TRAYNOR,SARAH        | 09:40 | 50-35 | H 15  |                                     |
| ,,                                   | 09:29 | 52-35 | H 17  | GOOD! JUMPER by BRIDGES,PRECIOUS    |
| GOOD! JUMPER by CORELLA,MARIA        | 09:11 | 52-37 | H 15  | doob! John Endy Bribato, Hediooc    |
| ASSIST by TRAYNOR, SARAH             | 09:11 |       |       |                                     |
| AGGIOT BY THE THOM, ON THE           | 09:02 |       |       | MISSED 3PTR by BRIDGES,PRECIOUS     |
|                                      | 09:02 |       |       | REBOUND (OFF) by BROADWAY, BRITTNEE |
|                                      | 08:41 | 54-37 | H 17  | GOOD! JUMPER by MITCHELL, MADI      |
|                                      | 08:41 | 34-37 | 11 17 | ASSIST by BRIDGES,PRECIOUS          |
|                                      | 08:15 |       |       | FOUL by LAWRENCE, KAHLIA            |
| GOOD! FT by CORELLA,MARIA            | 08:15 | 54-38 | H 16  | TOOL BY LAWITENOL, NATIETA          |
| GOOD! FT by CORELLA,MARIA            | 08:15 | 54-39 | H 15  |                                     |
| SUB IN: STOKES,CHANEL                | 08:15 | 34-39 | піз   |                                     |
| SUB IN: FLEMING, ASHTON              |       |       |       |                                     |
|                                      | 08:15 |       |       |                                     |
| SUB OUT: TRAYNOR,SARAH               | 08:15 |       |       |                                     |
| SUB OUT: WASHINGTON,KENTRA           | 08:15 |       |       |                                     |
|                                      | 08:15 |       |       | SUB IN: WILLIAMS, ALICIA            |
|                                      | 08:15 |       |       | SUB IN: WILLIAMS, BRIANA            |
|                                      | 08:15 |       |       | SUB IN: ROBINSON, TEANNA            |
|                                      | 08:15 |       |       | SUB OUT: BROADWAY,BRITTNEE          |
|                                      | 08:15 |       |       | SUB OUT: LAWRENCE, KAHLIA           |
|                                      | 08:15 |       |       | SUB OUT: MITCHELL, MADI             |
|                                      | 08:02 | 56-39 | H 17  | GOOD! JUMPER by WILLIAMS,ALICIA     |
| GOOD! JUMPER by PINHOLSTER,GRAYSON   | 07:43 | 56-41 | H 15  |                                     |
|                                      | 07:18 | 58-41 | H 17  | GOOD! JUMPER by BRIDGES,PRECIOUS    |
| FOUL by STOKES,CHANEL                | 07:18 |       |       |                                     |
|                                      | 07:17 |       |       | TIMEOUT TEAM                        |
|                                      | 07:17 | 59-41 | H 18  | GOOD! FT by BRIDGES,PRECIOUS        |
| TIMEOUT 30SEC                        | 07:06 |       |       |                                     |
| SUB IN: TRAYNOR,SARAH                | 07:06 |       |       |                                     |
| SUB OUT: STOKES,CHANEL               | 07:06 |       |       |                                     |
|                                      | 07:06 |       |       | SUB IN: MEANS,SYDNI                 |
|                                      | 07:06 |       |       | SUB OUT: BRIDGES,PRECIOUS           |
| MISSED JUMPER by CORELLA,MARIA       | 07:05 |       |       |                                     |
| REBOUND (OFF) by FLEMING, ASHTON     | 07:05 |       |       |                                     |
|                                      | 07:01 |       |       | FOUL by WILLIAMS, BRIANA            |
| GOOD! JUMPER by CORELLA,MARIA        | 06:50 | 59-43 | H 16  |                                     |
|                                      | 06:23 | 61-43 | H 18  | GOOD! JUMPER by ROBINSON, TEANNA    |
|                                      | 06:23 |       |       | ASSIST by MEANS,SYDNI               |
|                                      | 06:18 |       |       | FOUL by MEANS,SYDNI                 |
| GOOD! 3PTR by FRAZIER,JORDAN         | 06:13 | 61-46 | H 15  |                                     |
| ,                                    | 05:43 |       |       | MISSED 3PTR by WILLIAMS,ALICIA      |
|                                      | 05:43 |       |       | REBOUND (OFF) by WILLIAMS, BRIANA   |
|                                      | 05:40 | 63-46 | H 17  | GOOD! LAYUP by WILLIAMS,BRIANA      |
|                                      | ***** |       |       |                                     |