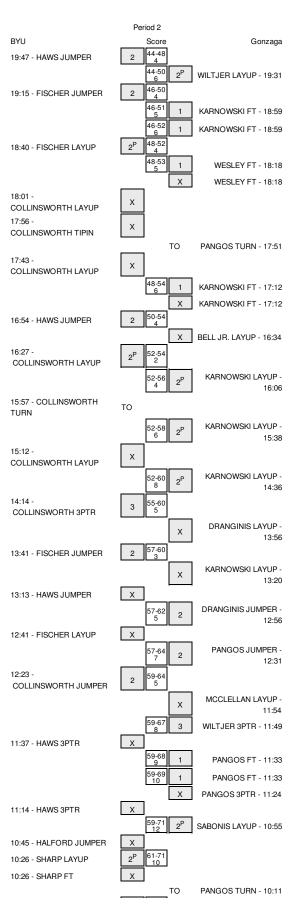

# BYU vs Gonzaga 3/10/2015; 6:00 PM at Orleans Arena (Las Vegas, Nev.) Period 2 Play-By-Play

| VISITORS: BYU                       | Time  | Score | Margin | HOME: Gonzaga                       |
|-------------------------------------|-------|-------|--------|-------------------------------------|
| GOOD! JUMPER by HAWS, TYLER         | 19:47 | 48-44 | H 4    |                                     |
| ASSIST by COLLINSWORTH, KYLE        | 19:47 |       |        |                                     |
|                                     | 19:31 | 50-44 | H 6    | GOOD! LAYUP by WILTJER, KYLE        |
|                                     | 19:31 |       |        | ASSIST by PANGOS, KEVIN             |
|                                     | 19:16 |       |        | FOUL by WESLEY, BYRON               |
| GOOD! JUMPER by FISCHER, CHASE      | 19:15 | 50-46 | H 4    |                                     |
| ASSIST by COLLINSWORTH, KYLE        | 19:15 |       |        |                                     |
| FOUL by KAUFUSI,CORBIN              | 18:59 |       |        |                                     |
|                                     | 18:59 | 51-46 | H 5    | GOOD! FT by KARNOWSKI, PRZEMEK      |
|                                     | 18:59 | 52-46 | H 6    | GOOD! FT by KARNOWSKI, PRZEMEK      |
| SUB IN: WORTHINGTON,LUKE            | 18:59 |       |        |                                     |
| SUB OUT: KAUFUSI,CORBIN             | 18:59 |       |        |                                     |
| GOOD! LAYUP by FISCHER, CHASE       | 18:40 | 52-48 | H 4    |                                     |
| FOUL by WORTHINGTON,LUKE            | 18:18 |       |        |                                     |
|                                     | 18:18 | 53-48 | H 5    | GOOD! FT by WESLEY, BYRON           |
|                                     | 18:18 |       |        | MISSED FT by WESLEY, BYRON          |
| REBOUND (DEF) by COLLINSWORTH, KYLE | 18:18 |       |        |                                     |
| SUB IN: ANDRUS,RYAN                 | 18:18 |       |        |                                     |
| SUB OUT: WORTHINGTON,LUKE           | 18:18 |       |        |                                     |
| MISSED LAYUP by COLLINSWORTH, KYLE  | 18:01 |       |        |                                     |
| REBOUND (OFF) by COLLINSWORTH, KYLE | 18:01 |       |        |                                     |
| MISSED TIPIN by COLLINSWORTH, KYLE  | 17:56 |       |        |                                     |
|                                     | 17:56 |       |        | REBOUND (DEF) by BELL JR.,GARY      |
|                                     | 17:52 |       |        | FOUL by PANGOS, KEVIN               |
|                                     | 17:51 |       |        | TURNOVER by PANGOS, KEVIN           |
| MISSED LAYUP by COLLINSWORTH, KYLE  | 17:43 |       |        |                                     |
|                                     | 17:43 |       |        | REBOUND (DEF) by KARNOWSKI, PRZEMEK |
| FOUL by ANDRUS, RYAN                | 17:16 |       |        |                                     |
| FOUL by ANDRUS,RYAN                 | 17:12 |       |        |                                     |
|                                     | 17:12 | 54-48 | H 6    | GOOD! FT by KARNOWSKI, PRZEMEK      |
|                                     | 17:12 | 34-40 | 110    | MISSED FT by KARNOWSKI, PRZEMEK     |
| REBOUND (DEF) by NEILSON, ISAAC     | 17:12 |       |        | WIGOEDTT BY RATINGWORD, THEEMER     |
| SUB IN: NEILSON,ISAAC               | 17:12 |       |        |                                     |
| SUB OUT: ANDRUS,RYAN                | 17:12 |       |        |                                     |
| SUB OUT. ANDRUS, RYAN               | 17:12 |       |        | FOUL by WESLEY, BYRON               |
|                                     |       |       |        |                                     |
|                                     | 17:10 |       |        | SUB IN: DRANGINIS,KYLE              |
|                                     | 17:10 | 54.50 | 11.4   | SUB OUT: WESLEY, BYRON              |
| GOOD! JUMPER by HAWS, TYLER         | 16:54 | 54-50 | H 4    |                                     |
|                                     | 16:34 |       |        | MISSED LAYUP by BELL JR., GARY      |
| REBOUND (DEF) by NEILSON,ISAAC      | 16:34 | 54.50 |        |                                     |
| GOOD! LAYUP by COLLINSWORTH, KYLE   | 16:27 | 54-52 | H 2    |                                     |
| ASSIST by HAWS, TYLER               | 16:27 |       |        |                                     |
| FOUL by NEILSON, ISAAC              | 16:20 |       |        |                                     |
|                                     | 16:06 | 56-52 | H 4    | GOOD! LAYUP by KARNOWSKI, PRZEMEK   |
| TURNOVER by COLLINSWORTH, KYLE      | 15:57 |       |        |                                     |
|                                     | 15:55 |       |        | STEAL by DRANGINIS,KYLE             |
|                                     | 15:38 | 58-52 | H 6    | GOOD! LAYUP by KARNOWSKI, PRZEMEK   |
|                                     | 15:38 |       |        | ASSIST by PANGOS, KEVIN             |
| MISSED LAYUP by COLLINSWORTH, KYLE  | 15:12 |       |        |                                     |
|                                     | 15:12 |       |        | REBOUND (DEF) by TEAM               |
|                                     | 15:07 |       |        | TIMEOUT media                       |
|                                     | 15:07 |       |        | SUB IN: MCCLELLAN, ERIC             |
|                                     | 15:07 |       |        | SUB OUT: BELL JR.,GARY              |
| FOUL by NEILSON, ISAAC              | 14:44 |       |        |                                     |
|                                     | 14:36 | 60-52 | H 8    | GOOD! LAYUP by KARNOWSKI, PRZEMEK   |
|                                     | 14:36 |       |        | ASSIST by PANGOS, KEVIN             |
| GOOD! 3PTR by COLLINSWORTH, KYLE    | 14:14 | 60-55 | H 5    |                                     |
| ASSIST by FISCHER, CHASE            | 14:14 |       |        |                                     |
|                                     | 13:56 |       |        | MISSED LAYUP by DRANGINIS, KYLE     |
| REBOUND (DEF) by SHARP, JOSH        | 13:56 |       |        |                                     |
| GOOD! JUMPER by FISCHER, CHASE      | 13:41 | 60-57 | Н 3    |                                     |
|                                     | 13:20 |       |        | MISSED LAYUP by KARNOWSKI, PRZEMEK  |
| REBOUND (DEF) by HAWS, TYLER        | 13:20 |       |        |                                     |
| MISSED JUMPER by HAWS, TYLER        | 13:13 |       |        |                                     |
|                                     | 13:13 |       |        | REBOUND (DEF) by TEAM               |
| SUB IN: KAUFUSI,CORBIN              | 13:11 |       |        |                                     |
| SUB IN: HALFORD,SKYLER              | 13:11 |       |        |                                     |
| SUB OUT: SHARP, JOSH                | 13:11 |       |        |                                     |
| SUB OUT: NEILSON,ISAAC              | 13:11 |       |        |                                     |
|                                     | 12:56 | 62-57 | H 5    | GOOD! JUMPER by DRANGINIS, KYLE     |
| MISSED LAYUP by FISCHER, CHASE      | 12:56 | 02-07 | 115    |                                     |
|                                     | 12:41 |       |        | REBOUND (DEF) by KARNOWSKI, PRZEMEK |
|                                     | 12:41 | 64-57 | Н7     | GOOD! JUMPER by PANGOS,KEVIN        |
|                                     |       |       |        | GOOD! JUMPER BY PANGOS, KEVIN       |
| GOOD! JUMPER by COLLINSWORTH, KYLE  | 12:23 | 64-59 | H 5    |                                     |
|                                     |       |       |        |                                     |