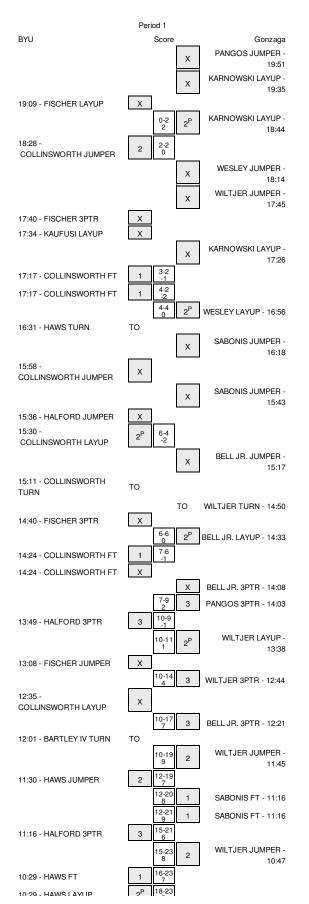

# BYU vs Gonzaga 3/10/2015; 6:00 PM at Orleans Arena (Las Vegas, Nev.) Period 1 Play-By-Play

| VISITORS: BYU                       | Time  | Score | Margin | HOME: Gonzaga                          |
|-------------------------------------|-------|-------|--------|----------------------------------------|
|                                     | 19:51 |       | -      | MISSED JUMPER by PANGOS, KEVIN         |
|                                     | 19:51 |       |        | REBOUND (OFF) by KARNOWSKI, PRZEMEK    |
|                                     | 19:35 |       |        | MISSED LAYUP by KARNOWSKI, PRZEMEK     |
| BLOCK by SHARP, JOSH                | 19:35 |       |        |                                        |
| REBOUND (DEF) by HAWS,TYLER         | 19:33 |       |        |                                        |
| MISSED LAYUP by FISCHER, CHASE      | 19:09 |       |        |                                        |
|                                     | 19:09 |       |        | REBOUND (DEF) by PANGOS, KEVIN         |
|                                     | 18:44 | 2-0   | H 2    | GOOD! LAYUP by KARNOWSKI, PRZEMEK      |
|                                     | 18:44 |       |        | ASSIST by WESLEY, BYRON                |
| GOOD! JUMPER by COLLINSWORTH, KYLE  | 18:28 | 2-2   | т      |                                        |
|                                     | 18:14 |       |        | MISSED JUMPER by WESLEY, BYRON         |
|                                     | 18:14 |       |        | REBOUND (OFF) by WILTJER,KYLE          |
| FOUL by HAWS,TYLER                  | 18:12 |       |        |                                        |
| ····, ·,                            | 17:45 |       |        | MISSED JUMPER by WILTJER, KYLE         |
| REBOUND (DEF) by COLLINSWORTH,KYLE  | 17:45 |       |        | ······································ |
| MISSED 3PTR by FISCHER, CHASE       | 17:40 |       |        |                                        |
| REBOUND (OFF) by KAUFUSI,CORBIN     | 17:40 |       |        |                                        |
| MISSED LAYUP by KAUFUSI,CORBIN      | 17:34 |       |        |                                        |
|                                     | 17:34 |       |        | REBOUND (DEF) by WILTJER,KYLE          |
|                                     | 17:26 |       |        | MISSED LAYUP by KARNOWSKI, PRZEMEK     |
| REBOUND (DEF) by KAUFUSI,CORBIN     | 17:26 |       |        |                                        |
|                                     | 17:17 |       |        | FOUL by KARNOWSKI, PRZEMEK             |
| GOOD! FT by COLLINSWORTH, KYLE      | 17:17 | 2-3   | V 1    |                                        |
| GOOD! FT by COLLINSWORTH, KYLE      | 17:17 | 2-3   | V 2    |                                        |
| GOOD! FT by COLLINGWORTH, KTLE      | 17:17 | 2-4   | V Z    | SUB IN: SABONIS, DOMANTAS              |
|                                     | 17:17 |       |        | SUB OUT: KARNOWSKI, PRZEMEK            |
|                                     |       | 4-4   | т      |                                        |
|                                     | 16:56 | 4-4   | I      | GOOD! LAYUP by WESLEY, BYRON           |
| FOUL by HAWS, TYLER                 | 16:31 |       |        |                                        |
| TURNOVER by HAWS, TYLER             | 16:31 |       |        |                                        |
| SUB IN: HALFORD, SKYLER             | 16:31 |       |        |                                        |
| SUB OUT: HAWS,TYLER                 | 16:31 |       |        |                                        |
|                                     | 16:18 |       |        | MISSED JUMPER by SABONIS, DOMANTAS     |
| REBOUND (DEF) by SHARP, JOSH        | 16:18 |       |        |                                        |
| MISSED JUMPER by COLLINSWORTH, KYLE | 15:58 |       |        |                                        |
|                                     | 15:58 |       |        | REBOUND (DEF) by WESLEY, BYRON         |
|                                     | 15:43 |       |        | MISSED JUMPER by SABONIS, DOMANTAS     |
| BLOCK by KAUFUSI, CORBIN            | 15:43 |       |        |                                        |
| REBOUND (DEF) by FISCHER, CHASE     | 15:41 |       |        |                                        |
| MISSED JUMPER by HALFORD, SKYLER    | 15:36 |       |        |                                        |
| REBOUND (OFF) by COLLINSWORTH, KYLE | 15:36 |       |        |                                        |
| GOOD! LAYUP by COLLINSWORTH, KYLE   | 15:30 | 4-6   | V 2    |                                        |
|                                     | 15:17 |       |        | MISSED JUMPER by BELL JR., GARY        |
| REBOUND (DEF) by HALFORD,SKYLER     | 15:17 |       |        |                                        |
| TURNOVER by COLLINSWORTH, KYLE      | 15:11 |       |        |                                        |
|                                     | 15:11 |       |        | TIMEOUT media                          |
| FOUL by SHARP, JOSH                 | 15:00 |       |        |                                        |
|                                     | 14:50 |       |        | TURNOVER by WILTJER,KYLE               |
| MISSED 3PTR by FISCHER, CHASE       | 14:40 |       |        |                                        |
|                                     | 14:40 |       |        | REBOUND (DEF) by BELL JR., GARY        |
|                                     | 14:33 | 6-6   | Т      | GOOD! LAYUP by BELL JR.,GARY           |
|                                     | 14:24 |       |        | FOUL by WESLEY, BYRON                  |
| GOOD! FT by COLLINSWORTH, KYLE      | 14:24 | 6-7   | V 1    |                                        |
| MISSED FT by COLLINSWORTH, KYLE     | 14:24 |       |        |                                        |
|                                     | 14:24 |       |        | REBOUND (DEF) by WILTJER,KYLE          |
| SUB IN: BARTLEY IV, FRANK           | 14:24 |       |        | ( ) - ) - ,                            |
| SUB OUT: SHARP, JOSH                | 14:24 |       |        |                                        |
|                                     | 14:08 |       |        | MISSED 3PTR by BELL JR.,GARY           |
|                                     | 14:08 |       |        | REBOUND (OFF) by SABONIS, DOMANTAS     |
|                                     | 14:03 | 9-7   | H 2    | GOOD! 3PTR by PANGOS,KEVIN             |
|                                     | 14:03 | 5-1   | 112    | ASSIST by SABONIS, DOMANTAS            |
| GOOD! 3PTR by HALFORD,SKYLER        | 13:49 | 9-10  | V 1    |                                        |
| ASSIST by FISCHER,CHASE             |       | 9-10  | V I    |                                        |
| ASSIST by FISCHER, CHASE            | 13:49 | 11.10 | H 1    |                                        |
|                                     | 13:38 | 11-10 |        |                                        |
|                                     | 13:38 |       |        | ASSIST by BELL JR.,GARY                |
| MISSED JUMPER by FISCHER, CHASE     | 13:08 |       |        |                                        |
|                                     | 13:08 |       |        | REBOUND (DEF) by WILTJER,KYLE          |
| FOUL by KAUFUSI,CORBIN              | 12:57 |       |        |                                        |
| SUB IN: WORTHINGTON, LUKE           | 12:57 |       |        |                                        |
| SUB OUT: KAUFUSI,CORBIN             | 12:57 |       |        |                                        |
|                                     | 12:44 | 14-10 | H 4    | GOOD! 3PTR by WILTJER,KYLE             |
|                                     | 12:44 |       |        | ASSIST by WESLEY, BYRON                |
| MISSED LAYUP by COLLINSWORTH, KYLE  | 12:35 |       |        |                                        |
|                                     | 12:35 |       |        | REBOUND (DEF) by WILTJER,KYLE          |
|                                     | 12:21 | 17-10 | H 7    | GOOD! 3PTR by BELL JR.,GARY            |
|                                     |       |       |        |                                        |

|                                    | 12:21          |       |     | ASSIST by PANGOS, KEVIN                          |
|------------------------------------|----------------|-------|-----|--------------------------------------------------|
| TIMEOUT 20SEC                      | 12:18          |       |     |                                                  |
| SUB OUT: FISCHER, CHASE            | 12:06          |       |     |                                                  |
| SUB OUT: HALFORD,SKYLER            | 12:06          |       |     |                                                  |
| SUB OUT: COLLINSWORTH, KYLE        | 12:06          |       |     |                                                  |
| SUB OUT: WORTHINGTON,LUKE          | 12:06          |       |     |                                                  |
| SUB OUT: BARTLEY IV, FRANK         | 12:06          |       |     |                                                  |
| TURNOVER by BARTLEY IV, FRANK      | 12:01          |       |     |                                                  |
|                                    | 12:01          |       |     | STEAL by PANGOS, KEVIN                           |
|                                    | 11:58          |       |     | TIMEOUT media                                    |
| SUB IN: HALFORD, SKYLER            | 11:58          |       |     |                                                  |
| SUB IN: SHARP, JOSH                | 11:58          |       |     |                                                  |
| SUB IN: COLLINSWORTH, KYLE         | 11:58          |       |     |                                                  |
| SUB IN: HAWS,TYLER                 | 11:58          |       |     |                                                  |
| SUB IN: KAUFUSI,CORBIN             | 11:58          |       |     |                                                  |
|                                    | 11:45          | 19-10 | H 9 | GOOD! JUMPER by WILTJER, KYLE                    |
| GOOD! JUMPER by HAWS,TYLER         | 11:30          | 19-12 | Н7  |                                                  |
| FOUL by KAUFUSI,CORBIN             | 11:16          |       |     |                                                  |
| ····, ···, ···                     | 11:16          | 20-12 | Н 8 | GOOD! FT by SABONIS, DOMANTAS                    |
|                                    | 11:16          | 21-12 | Н 9 | GOOD! FT by SABONIS, DOMANTAS                    |
| GOOD! 3PTR by HALFORD,SKYLER       | 11:16          | 21-15 | H 6 | ···· · · · · · · · · · · · · · · · · ·           |
| ASSIST by HAWS, TYLER              | 11:16          |       |     |                                                  |
| SUB IN: ANDRUS,RYAN                | 11:16          |       |     |                                                  |
| SUB OUT: KAUFUSI,CORBIN            | 11:16          |       |     |                                                  |
| 300 001. IAOI 031,001011           | 11:16          |       |     | SUB IN: DRANGINIS,KYLE                           |
|                                    | 11:16          |       |     |                                                  |
|                                    |                |       |     | SUB OUT: WESLEY, BYRON                           |
| SUB IN: FISCHER, CHASE             | 11:11          |       |     |                                                  |
| SUB OUT: SHARP, JOSH               | 11:11          |       |     |                                                  |
| FOUL by SHARP, JOSH                | 11:00          |       |     |                                                  |
|                                    | 10:47          | 23-15 | H 8 | GOOD! JUMPER by WILTJER, KYLE                    |
| GOOD! FT by HAWS, TYLER            | 10:29          | 23-16 | H 7 |                                                  |
| GOOD! LAYUP by HAWS, TYLER         | 10:29          | 23-18 | H 5 |                                                  |
|                                    | 10:29          |       |     | FOUL by BELL JR., GARY                           |
| FOUL by ANDRUS, RYAN               | 10:20          |       |     |                                                  |
|                                    | 10:20          | 24-18 | H 6 | GOOD! FT by DRANGINIS, KYLE                      |
|                                    | 10:20          | 25-18 | H 7 | GOOD! FT by DRANGINIS,KYLE                       |
| SUB IN: WORTHINGTON,LUKE           | 10:20          |       |     |                                                  |
| SUB OUT: COLLINSWORTH, KYLE        | 10:20          |       |     |                                                  |
|                                    | 10:20          |       |     | SUB IN: KARNOWSKI, PRZEMEK                       |
|                                    | 10:20          |       |     | SUB OUT: WILTJER,KYLE                            |
|                                    |                |       |     | SOB OUT. WILIJER, KILE                           |
| MISSED 3PTR by HAWS, TYLER         | 10:13          |       |     |                                                  |
|                                    | 10:13          |       |     | REBOUND (DEF) by BELL JR., GARY                  |
|                                    | 10:06          | 27-18 | H 9 | GOOD! LAYUP by BELL JR.,GARY                     |
| FOUL by HALFORD,SKYLER             | 10:06          |       |     |                                                  |
|                                    | 10:06          |       |     | MISSED FT by BELL JR.,GARY                       |
| REBOUND (DEF) by FISCHER, CHASE    | 10:06          |       |     |                                                  |
| GOOD! JUMPER by HAWS, TYLER        | 09:48          | 27-20 | H 7 |                                                  |
|                                    | 09:26          | 29-20 | H 9 | GOOD! LAYUP by SABONIS, DOMANTAS                 |
|                                    | 09:26          |       |     | ASSIST by DRANGINIS,KYLE                         |
| GOOD! 3PTR by ANDRUS, RYAN         | 09:16          | 29-23 | H 6 |                                                  |
| ASSIST by HAWS, TYLER              | 09:16          |       |     |                                                  |
| FOUL by WORTHINGTON,LUKE           | 09:04          |       |     |                                                  |
|                                    | 09:04          | 30-23 | H 7 | GOOD! FT by SABONIS, DOMANTAS                    |
|                                    | 09:04          |       |     | MISSED FT by SABONIS, DOMANTAS                   |
|                                    | 09:04          |       |     | REBOUND (OFF) by KARNOWSKI, PRZEMEK              |
| SUB IN: NEILSON,ISAAC              | 09:04          |       |     |                                                  |
| SUB OUT: ANDRUS,RYAN               | 09:04          |       |     |                                                  |
|                                    | 09:04          |       |     | SUB IN: WESLEY, BYRON                            |
|                                    | 09:04          |       |     | SUB IN: WESLET, BTHON<br>SUB OUT: BELL JR., GARY |
|                                    |                |       |     | SUD OUT: DELL JR.,GARY                           |
| FOUL by NEILSON, ISAAC             | 09:03          |       |     |                                                  |
|                                    | 09:03          |       |     | MISSED FT by KARNOWSKI, PRZEMEK                  |
|                                    | 09:03          |       |     | REBOUND (DEADB) by TEAM                          |
|                                    | 09:03          |       |     | MISSED FT by KARNOWSKI, PRZEMEK                  |
| REBOUND (DEF) by WORTHINGTON,LUKE  | 09:03          |       |     |                                                  |
| MISSED JUMPER by HAWS, TYLER       | 08:52          |       |     |                                                  |
| REBOUND (OFF) by TEAM              | 08:52          |       |     |                                                  |
|                                    | 08:50          |       |     | FOUL by KARNOWSKI, PRZEMEK                       |
| SUB IN: COLLINSWORTH, KYLE         | 08:50          |       |     |                                                  |
| SUB OUT: HALFORD,SKYLER            | 08:50          |       |     |                                                  |
|                                    | 08:50          |       |     | SUB IN: WILTJER,KYLE                             |
|                                    | 08:50          |       |     | SUB OUT: KARNOWSKI, PRZEMEK                      |
|                                    | 08:38          |       |     | FOUL by SABONIS, DOMANTAS                        |
| GOOD! FT by NEILSON,ISAAC          | 08:38          | 30-24 | H 6 |                                                  |
| MISSED FT by NEILSON, ISAAC        | 08:38          |       |     |                                                  |
|                                    | 08:38          |       |     | REBOUND (DEF) by SABONIS, DOMANTAS               |
|                                    |                | 33-24 | H 9 |                                                  |
|                                    | 08:22          | 33-24 | 19  |                                                  |
|                                    | 08:22          |       |     | ASSIST by WESLEY, BYRON                          |
| MISSED 3PTR by FISCHER, CHASE      | 08:09          |       |     |                                                  |
| REBOUND (OFF) by WORTHINGTON,LUKE  | 08:09          |       |     |                                                  |
|                                    | 08:06          |       |     | FOUL by SABONIS, DOMANTAS                        |
| MISSED JUMPER by HAWS, TYLER       | 08:05          |       |     |                                                  |
| REBOUND (OFF) by WORTHINGTON,LUKE  |                |       |     |                                                  |
| TEBOORD (OTT) by WORTHINGTON, EORE | 08:05          |       |     |                                                  |
| GOOD! TIPIN by WORTHINGTON,LUKE    | 08:05<br>08:01 | 33-26 | Η 7 |                                                  |

|                                                                                                                                         | 07:44                                              |       |     |                                   |
|-----------------------------------------------------------------------------------------------------------------------------------------|----------------------------------------------------|-------|-----|-----------------------------------|
| EBOUND (DEF) by NEILSON, ISAAC                                                                                                          | 07:44                                              |       |     | MISSED JUMPER by WESLEY, BYRC     |
| CODI LAYUP by COLLINSWORTH, KYLE                                                                                                        | 07:24                                              | 33-28 | H 5 |                                   |
|                                                                                                                                         | 07:24                                              |       |     | FOUL by DRANGINIS,KYL             |
| IMEOUT media                                                                                                                            | 07:24                                              |       |     |                                   |
| OOD! FT by COLLINSWORTH, KYLE                                                                                                           | 07:24                                              | 33-29 | H 4 |                                   |
| UB IN: SHARP, JOSH                                                                                                                      | 07:24                                              |       |     |                                   |
| UB OUT: NEILSON,ISAAC                                                                                                                   | 07:24                                              |       |     |                                   |
|                                                                                                                                         | 07:24                                              |       |     | SUB IN: BELL JR.,GAF              |
|                                                                                                                                         | 07:24                                              |       |     | SUB OUT: DRANGINIS,KYL            |
|                                                                                                                                         | 07:13                                              |       |     | MISSED JUMPER by WILTJER, KYL     |
| EBOUND (DEF) by WORTHINGTON,LUKE                                                                                                        | 07:13                                              |       |     |                                   |
| IISSED LAYUP by COLLINSWORTH, KYLE                                                                                                      | 06:59                                              |       |     |                                   |
|                                                                                                                                         | 06:59                                              |       |     | BLOCK by SABONIS, DOMANTA         |
| EBOUND (OFF) by COLLINSWORTH, KYLE                                                                                                      | 06:55                                              |       |     |                                   |
|                                                                                                                                         | 06:53                                              |       |     | FOUL by WESLEY, BYRC              |
| OOD! FT by COLLINSWORTH, KYLE                                                                                                           | 06:53                                              | 33-30 | H 3 |                                   |
| IISSED FT by COLLINSWORTH, KYLE                                                                                                         | 06:53                                              |       |     |                                   |
| EBOUND (OFF) by WORTHINGTON,LUKE                                                                                                        | 06:53                                              |       |     |                                   |
| IISSED 3PTR by FISCHER, CHASE                                                                                                           | 06:44                                              |       |     |                                   |
|                                                                                                                                         | 06:44                                              |       |     | REBOUND (DEF) by WESLEY, BYRC     |
|                                                                                                                                         | 06:24                                              |       |     | MISSED JUMPER by WILTJER,KYL      |
|                                                                                                                                         | 06:24                                              |       |     | REBOUND (OFF) by SABONIS, DOMANTA |
| OUL by WORTHINGTON,LUKE                                                                                                                 | 06:21                                              |       |     |                                   |
|                                                                                                                                         | 06:21                                              | 34-30 | H 4 | GOOD! FT by SABONIS, DOMANTA      |
|                                                                                                                                         | 06:21                                              | 35-30 | H 5 | GOOD! FT by SABONIS, DOMANTA      |
| UB IN: HALFORD,SKYLER                                                                                                                   | 06:21                                              |       |     |                                   |
| UB OUT: FISCHER,CHASE                                                                                                                   | 06:21                                              |       |     |                                   |
| IISSED LAYUP by HALFORD, SKYLER                                                                                                         | 06:13                                              |       |     |                                   |
| EBOUND (OFF) by SHARP, JOSH                                                                                                             | 06:13                                              |       |     |                                   |
| IISSED JUMPER by COLLINSWORTH, KYLE                                                                                                     | 06:04                                              |       |     |                                   |
| EBOUND (OFF) by COLLINSWORTH, KYLE                                                                                                      | 06:04                                              |       |     |                                   |
|                                                                                                                                         | 06:00                                              |       |     | FOUL by WILTJER,KYL               |
| GOOD! FT by COLLINSWORTH, KYLE                                                                                                          | 06:00                                              | 35-31 | H 4 |                                   |
| OOD! FT by COLLINSWORTH,KYLE                                                                                                            | 06:00                                              | 35-32 | H 3 |                                   |
| OUL by WORTHINGTON,LUKE                                                                                                                 | 05:43                                              |       |     |                                   |
|                                                                                                                                         | 05:43                                              | 36-32 | H 4 | GOOD! FT by SABONIS, DOMANTA      |
|                                                                                                                                         | 05:43                                              | 37-32 | H 5 | GOOD! FT by SABONIS,DOMANTA       |
| UB IN: NEILSON,ISAAC                                                                                                                    | 05:43                                              |       |     |                                   |
| UB OUT: WORTHINGTON,LUKE                                                                                                                | 05:43                                              |       |     |                                   |
| IISSED JUMPER by HAWS, TYLER                                                                                                            | 05:34                                              |       |     |                                   |
|                                                                                                                                         | 05:34                                              |       |     | REBOUND (DEF) by BELL JR.,GAF     |
|                                                                                                                                         | 05:26                                              |       |     | MISSED LAYUP by BELL JR.,GAF      |
|                                                                                                                                         | 05:26                                              |       |     | REBOUND (OFF) by SABONIS, DOMANTA |
|                                                                                                                                         | 05:23                                              | 39-32 | H 7 | GOOD! TIPIN by SABONIS, DOMANTA   |
| IISSED JUMPER by COLLINSWORTH, KYLE                                                                                                     | 05:01                                              |       |     |                                   |
|                                                                                                                                         | 05:01                                              |       |     | REBOUND (DEF) by WESLEY, BYRC     |
| OUL by SHARP, JOSH                                                                                                                      | 04:51                                              |       |     |                                   |
|                                                                                                                                         | 04:51                                              | 40-32 | H 8 | GOOD! FT by BELL JR.,GAF          |
|                                                                                                                                         | 04:51                                              | 41-32 | H 9 | GOOD! FT by BELL JR.,GAF          |
| UB IN: BARTLEY IV,FRANK                                                                                                                 | 04:51                                              |       |     |                                   |
| UB OUT: SHARP, JOSH                                                                                                                     | 04:51                                              |       |     |                                   |
|                                                                                                                                         | 04:51                                              |       |     | SUB IN: NUNEZ,ANGE                |
|                                                                                                                                         | 04:51                                              |       |     | SUB OUT: SABONIS, DOMANTA         |
| OOD! LAYUP by COLLINSWORTH, KYLE                                                                                                        | 04:41                                              | 41-34 | H 7 |                                   |
|                                                                                                                                         | 04:26                                              |       |     | MISSED LAYUP by WESLEY, BYRC      |
| EBOUND (DEF) by COLLINSWORTH, KYLE                                                                                                      | 04:26                                              |       |     |                                   |
| OOD! 3PTR by NEILSON, ISAAC                                                                                                             | 04:17                                              | 41-37 | H 4 |                                   |
| SSIST by BARTLEY IV, FRANK                                                                                                              | 04:17                                              |       |     |                                   |
|                                                                                                                                         | 04:13                                              |       |     | TIMEOUT 20SE                      |
| UB IN: FISCHER, CHASE                                                                                                                   | 04:13                                              |       |     |                                   |
|                                                                                                                                         | 04:13                                              |       |     |                                   |
| UB OUT: COLLINSWORTH, KYLE                                                                                                              | 04:13                                              |       |     |                                   |
| UB OUT: HAWS,TYLER                                                                                                                      | 04:13                                              |       |     |                                   |
|                                                                                                                                         | 04:13                                              |       |     | SUB IN: DRANGINIS,KYL             |
|                                                                                                                                         | 04:13                                              |       |     | SUB OUT: WESLEY, BYRC             |
|                                                                                                                                         | 03:58                                              |       |     | MISSED LAYUP by WILTJER,KYL       |
| EBOUND (DEF) by NEILSON, ISAAC                                                                                                          | 03:58                                              |       |     |                                   |
| URNOVER by BARTLEY IV, FRANK                                                                                                            | 03:45                                              |       |     |                                   |
|                                                                                                                                         | 03:43                                              |       |     | STEAL by BELL JR.,GAF             |
|                                                                                                                                         | 03:28                                              | 44-37 | H 7 | GOOD! 3PTR by BELL JR.,GAF        |
|                                                                                                                                         | 03:28                                              |       |     | ASSIST by WILTJER,KYL             |
| URNOVER by HALFORD,SKYLER                                                                                                               | 02:58                                              |       |     |                                   |
|                                                                                                                                         | 02:57                                              |       |     | STEAL by BELL JR.,GAF             |
|                                                                                                                                         | 02:54                                              | 46-37 | H 9 | GOOD! LAYUP by PANGOS,KEV         |
|                                                                                                                                         | 00.54                                              |       |     |                                   |
|                                                                                                                                         | 02:54                                              |       |     |                                   |
| UB IN: TOOLSON,JAKE                                                                                                                     | 02:54                                              |       |     |                                   |
| UB IN: TOOLSON,JAKE<br>UB IN: COLLINSWORTH,KYLE                                                                                         | 02:54<br>02:54                                     |       |     |                                   |
| UB IN: TOOLSON,JAKE<br>UB IN: COLLINSWORTH,KYLE<br>UB OUT: BARTLEY IV,FRANK                                                             | 02:54<br>02:54<br>02:54                            |       |     |                                   |
| IMEOUT 20SEC<br>SUB IN: TOOLSON,JAKE<br>SUB IN: COLLINSWORTH,KYLE<br>SUB OUT: BARTLEY IV,FRANK<br>SUB OUT: WORTHINGTON,LUKE             | 02:54<br>02:54<br>02:54<br>02:54                   |       |     |                                   |
| UB IN: TOOLSON,JAKE<br>UB IN: COLLINSWORTH,KYLE<br>UB OUT: BARTLEY IV,FRANK<br>UB OUT: WORTHINGTON,LUKE<br>GOOD! 3PTR by HALFORD,SKYLER | 02:54<br>02:54<br>02:54<br>02:54<br>02:54<br>02:44 | 46-40 | H 6 |                                   |
| :UB IN: TOOLSON,JAKE<br>:UB IN: COLLINSWORTH,KYLE<br>:UB OUT: BARTLEY IV,FRANK                                                          | 02:54<br>02:54<br>02:54<br>02:54                   | 46-40 | Н 6 | MISSED 3PTR by BELL JR.,GAF       |

| REBOUND (DEF) by COLLINSWORTH, KYLE | 02:37 |       |     |                                 |
|-------------------------------------|-------|-------|-----|---------------------------------|
|                                     | 02:35 |       |     | FOUL by NUNEZ, ANGEL            |
| TIMEOUT media                       | 02:35 |       |     | · · · · ·                       |
| GOOD! FT by COLLINSWORTH, KYLE      | 02:35 | 46-41 | H 5 |                                 |
| GOOD! FT by COLLINSWORTH, KYLE      | 02:35 | 46-42 | H 4 |                                 |
| FOUL by COLLINSWORTH, KYLE          | 02:12 |       |     |                                 |
|                                     | 02:12 |       |     | MISSED FT by DRANGINIS,KYLE     |
|                                     | 02:12 |       |     | REBOUND (DEADB) by TEAM         |
|                                     | 02:12 |       |     | MISSED FT by DRANGINIS, KYLE    |
| REBOUND (DEF) by TOOLSON, JAKE      | 02:12 |       |     |                                 |
| MISSED LAYUP by COLLINSWORTH, KYLE  | 01:49 |       |     |                                 |
|                                     | 01:49 |       |     | REBOUND (DEF) by WILTJER,KYLE   |
|                                     | 01:10 |       |     | TURNOVER by WILTJER,KYLE        |
| MISSED JUMPER by COLLINSWORTH, KYLE | 00:59 |       |     |                                 |
|                                     | 00:59 |       |     | REBOUND (DEF) by PANGOS, KEVIN  |
|                                     | 00:48 | 48-42 | H 6 | GOOD! JUMPER by DRANGINIS, KYLE |
| MISSED LAYUP by COLLINSWORTH, KYLE  | 00:15 |       |     |                                 |
|                                     | 00:15 |       |     | REBOUND (DEF) by WILTJER,KYLE   |
|                                     | 00:04 |       |     | MISSED LAYUP by WILTJER,KYLE    |
| REBOUND (DEF) by NEILSON, ISAAC     | 00:04 |       |     |                                 |
| TIMEOUT MEDIA                       | 00:00 |       |     |                                 |
|                                     |       |       |     |                                 |