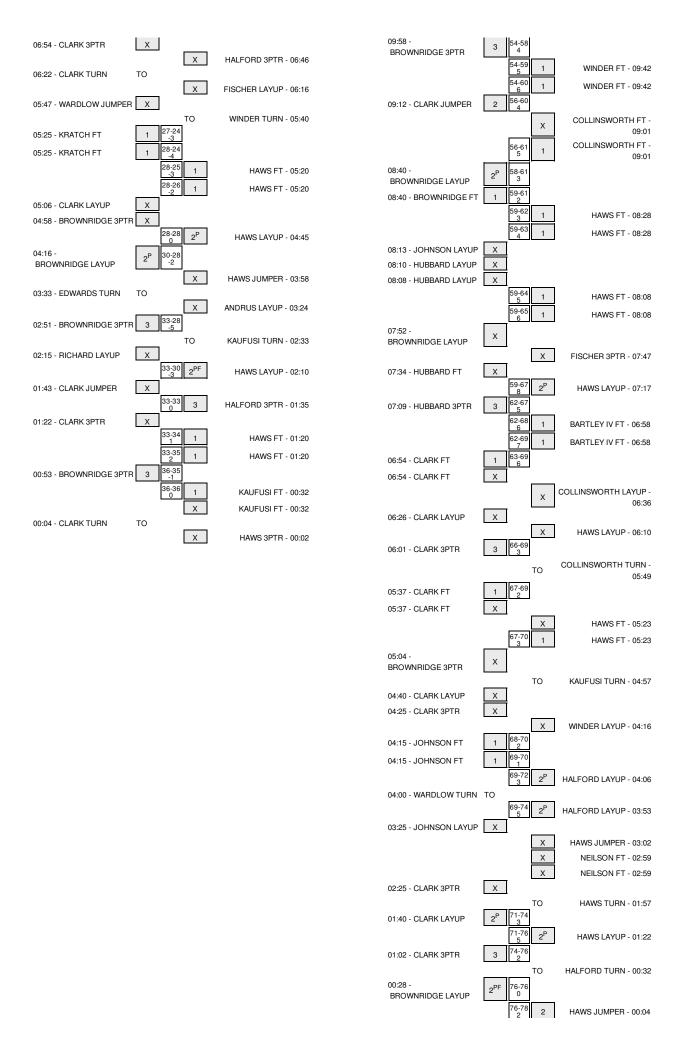

# Santa Clara vs BYU 3/7/2015; 8:30 PM at Orleans Arena (Las Vegas, Nev.) Period 1 Play-By-Play

| HOME: B'                                                                                               | Margin | Score | Time                                                                 | VISITORS: Santa Clara                                                    |
|--------------------------------------------------------------------------------------------------------|--------|-------|----------------------------------------------------------------------|--------------------------------------------------------------------------|
| GOOD! LAYUP by COLLINSWORTH,KY                                                                         | H 2    | 2-0   | 19:47                                                                |                                                                          |
|                                                                                                        | V 1    | 2-3   | 19:27                                                                | GOOD! 3PTR by BROWNRIDGE, JARED                                          |
|                                                                                                        |        |       | 19:27                                                                | ASSIST by JOHNSON, DENZEL                                                |
|                                                                                                        |        |       | 19:16                                                                | FOUL by CLARK, BRANDON                                                   |
| GOOD! JUMPER by HAWS,TYLI                                                                              | H 1    | 4-3   | 19:16                                                                | •                                                                        |
| ASSIST by COLLINSWORTH,KYI                                                                             |        |       | 19:16                                                                |                                                                          |
|                                                                                                        |        |       | 19:16                                                                | MISSED 3PTR by CLARK, BRANDON                                            |
| REBOUND (DEF) by KAUFUSI,CORE                                                                          |        |       | 19:16                                                                | ,,,,,,,,,,,,,,,,,,,,,,,,,,,,,,,,,,,,,,,                                  |
| TIEBOOND (BET) by Total Bott, Both                                                                     |        |       | 19:14                                                                | FOUL by JOHNSON, DENZEL                                                  |
| GOOD! FT by COLLINSWORTH,KYI                                                                           | H 2    | 5-3   | 19:01                                                                | TOOL BY COTHINGON, BEINEEL                                               |
|                                                                                                        | H 3    | 6-3   | 18:53                                                                |                                                                          |
| GOOD! FT by COLLINSWORTH,KYI                                                                           | пз     | 0-3   |                                                                      | DI GOLL I VIDATOLINATE                                                   |
|                                                                                                        |        |       | 18:35                                                                | BLOCK by KRATCH,NATE                                                     |
|                                                                                                        |        |       | 18:35                                                                | TURNOVER by PUGH, JARVIS                                                 |
| STEAL by COLLINSWORTH,KY                                                                               |        |       | 18:35                                                                |                                                                          |
|                                                                                                        |        |       | 18:35                                                                | REBOUND (DEF) by KRATCH,NATE                                             |
|                                                                                                        | T      | 6-6   | 18:35                                                                | GOOD! 3PTR by BROWNRIDGE, JARED                                          |
| GOOD! JUMPER by COLLINSWORTH,KY                                                                        | H 2    | 8-6   | 18:35                                                                |                                                                          |
|                                                                                                        | Т      | 8-8   | 18:35                                                                | GOOD! JUMPER by CLARK, BRANDON                                           |
| MISSED LAYUP by HAWS,TYLI                                                                              |        |       | 18:35                                                                |                                                                          |
|                                                                                                        |        |       | 16:49                                                                | FOUL by KRATCH,NATE                                                      |
| GOOD! FT by COLLINSWORTH, KY                                                                           | H 1    | 9-8   | 16:49                                                                |                                                                          |
| MISSED FT by COLLINSWORTH,KY                                                                           |        |       | 16:49                                                                |                                                                          |
|                                                                                                        |        |       | 16:49                                                                | REBOUND (DEF) by BROWNRIDGE, JARED                                       |
|                                                                                                        | V 1    | 9-10  | 16:31                                                                | GOOD! JUMPER by JOHNSON,DENZEL                                           |
| MICCED ARTO LOUIS TO                                                                                   | A i    | 5-10  |                                                                      | GOOD, GOIVIL ETT DY GOT INGOIN, DENZEL                                   |
| MISSED 3PTR by HAWS,TYLI                                                                               |        |       | 16:08                                                                | DEDOUND (DEE) by KRATOU NATE                                             |
|                                                                                                        |        |       | 16:08                                                                | REBOUND (DEF) by KRATCH,NATE                                             |
|                                                                                                        |        |       | 16:01                                                                | SUB IN: WARDLOW,EVAN                                                     |
|                                                                                                        |        |       | 16:01                                                                | SUB OUT: CLARK,BRANDON                                                   |
|                                                                                                        |        |       | 15:29                                                                | MISSED JUMPER by WARDLOW,EVAN                                            |
| REBOUND (DEF) by COLLINSWORTH,KY                                                                       |        |       | 15:29                                                                |                                                                          |
| GOOD! LAYUP by HAWS,TYLI                                                                               | H 1    | 11-10 | 15:02                                                                |                                                                          |
|                                                                                                        | V 1    | 11-12 | 14:39                                                                | GOOD! LAYUP by JOHNSON, DENZEL                                           |
| GOOD! LAYUP by COLLINSWORTH,KY                                                                         | H 1    | 13-12 | 14:30                                                                |                                                                          |
| FOUL by COLLINSWORTH,KY                                                                                |        |       | 14:23                                                                |                                                                          |
| , , , , , , , , , , , , , , , , , , ,                                                                  |        |       | 14:23                                                                | TIMEOUT MEDIA                                                            |
|                                                                                                        |        |       | 14:23                                                                | SUB IN: HUBBARD,MATT                                                     |
|                                                                                                        |        |       | 14:23                                                                | SUB OUT: KRATCH,NATE                                                     |
| SUB IN: WINDER,ANS                                                                                     |        |       | 14:23                                                                | SOB OUT. MINITOT, WATE                                                   |
|                                                                                                        |        |       |                                                                      |                                                                          |
| SUB IN: ANDRUS,RY                                                                                      |        |       | 14:23                                                                |                                                                          |
| SUB OUT: SHARP,JO                                                                                      |        |       | 14:23                                                                |                                                                          |
| SUB OUT: KAUFUSI,CORE                                                                                  |        |       | 14:23                                                                |                                                                          |
|                                                                                                        | V 1    | 13-14 | 14:05                                                                | GOOD! LAYUP by JOHNSON, DENZEL                                           |
| TURNOVER by ANDRUS,RY                                                                                  |        |       | 13:47                                                                |                                                                          |
|                                                                                                        |        |       | 13:22                                                                | MISSED LAYUP by PUGH,JARVIS                                              |
| REBOUND (DEF) by WINDER, ANSO                                                                          |        |       | 13:22                                                                |                                                                          |
| MISSED 3PTR by HAWS,TYLI                                                                               |        |       | 13:16                                                                |                                                                          |
| •                                                                                                      |        |       | 13:16                                                                | REBOUND (DEF) by WARDLOW,EVAN                                            |
|                                                                                                        |        |       | 13:04                                                                | MISSED JUMPER by BROWNRIDGE, JARED                                       |
| REBOUND (DEF) by WINDER, ANS                                                                           |        |       | 13:04                                                                | modes tom end, showing de, or the                                        |
| TIEDOOND (DEI ) BY WINDER, ANGE                                                                        |        |       |                                                                      | FOUR IN TOURISON DENIZER                                                 |
| MICOED ET IV. MINIDED ANIO                                                                             |        |       | 12:53                                                                | FOUL by JOHNSON, DENZEL                                                  |
| MISSED FT by WINDER, ANS                                                                               |        |       | 12:53                                                                |                                                                          |
| REBOUND (DEADB) by TEA                                                                                 |        |       | 12:53                                                                |                                                                          |
| MISSED FT by WINDER,ANSO                                                                               |        |       | 12:53                                                                |                                                                          |
|                                                                                                        |        |       | 12:53                                                                | REBOUND (DEF) by HUBBARD,MATT                                            |
| SUB IN: HALFORD,SKYLI                                                                                  |        |       | 12:53                                                                |                                                                          |
| SUB OUT: COLLINSWORTH,KY                                                                               |        |       | 12:53                                                                |                                                                          |
| FOUL by HALFORD,SKYLI                                                                                  |        |       | 12:22                                                                |                                                                          |
|                                                                                                        |        |       | 12:14                                                                | MISSED LAYUP by HUBBARD,MATT                                             |
|                                                                                                        |        |       | 12:14                                                                | REBOUND (OFF) by HUBBARD, MATT                                           |
|                                                                                                        | V 4    | 13-17 | 12:06                                                                | GOOD! 3PTR by BROWNRIDGE, JARED                                          |
|                                                                                                        |        |       | 12:06                                                                | ASSIST by CLARK,BRANDON                                                  |
| GOOD! 3PTR by FISCHER,CHA                                                                              | V 1    | 16-17 | 11:53                                                                | .,                                                                       |
|                                                                                                        |        | .5 17 | 11:53                                                                |                                                                          |
| -                                                                                                      |        |       |                                                                      |                                                                          |
| ASSIST by HAWS,TYLE                                                                                    | V 0    |       |                                                                      | COOD! ILIMPED by DROWNEDOE 14 DED                                        |
| -                                                                                                      | V 3    | 16-19 | 11:25                                                                | GOOD! JUMPER by BROWNRIDGE, JARED                                        |
| -                                                                                                      | V 3    | 16-19 | 11:25                                                                | ASSIST by CLARK,BRANDON                                                  |
| ASSIST by HAWS,TYLI                                                                                    | V 3    | 16-19 | 11:25<br>11:08                                                       |                                                                          |
| -                                                                                                      | V 3    | 16-19 | 11:25                                                                | ASSIST by CLARK,BRANDON                                                  |
| ASSIST by HAWS,TYLI                                                                                    | V 3    | 16-19 | 11:25<br>11:08                                                       | ASSIST by CLARK,BRANDON                                                  |
| ASSIST by HAWS,TYLI                                                                                    | V 3    | 16-19 | 11:25<br>11:08<br>11:08                                              | ASSIST by CLARK,BRANDON<br>FOUL by CLARK,BRANDON                         |
| ASSIST by HAWS,TYLI                                                                                    | V 3    | 16-19 | 11:25<br>11:08<br>11:08<br>11:08                                     | ASSIST by CLARK,BRANDON FOUL by CLARK,BRANDON SUB IN: EDWARDS,STEPHEN    |
| ASSIST by HAWS,TYLE                                                                                    | V 3    | 16-19 | 11:25<br>11:08<br>11:08<br>11:08<br>11:08                            | ASSIST by CLARK,BRANDON FOUL by CLARK,BRANDON SUB IN: EDWARDS,STEPHEN    |
| ASSIST by HAWS, TYLI<br>TIMEOUT MED<br>SUB IN: KAUFUSI, CORE<br>SUB IN: BARTLEY IV, FRAI               | V 3    | 16-19 | 11:25<br>11:08<br>11:08<br>11:08<br>11:08<br>11:08<br>11:08          | ASSIST by CLARK,BRANDON FOUL by CLARK,BRANDON SUB IN: EDWARDS,STEPHEN    |
| ASSIST by HAWS, TYLI  TIMEOUT MED  SUB IN: KAUFUSI, CORE SUB IN: BARTLEY IV, FRAI  SUB OUT: HAWS, TYLI | V 3    | 16-19 | 11:25<br>11:08<br>11:08<br>11:08<br>11:08<br>11:08<br>11:08<br>11:08 | ASSIST by CLARK,BRANDON FOUL by CLARK,BRANDON SUB IN: EDWARDS,STEPHEN    |
| ASSIST by HAWS, TYLI<br>TIMEOUT MED<br>SUB IN: KAUFUSI, CORE<br>SUB IN: BARTLEY IV, FRAI               | V 3    | 16-19 | 11:25<br>11:08<br>11:08<br>11:08<br>11:08<br>11:08<br>11:08          | SSIST by CLARK,BRANDON<br>OUL by CLARK,BRANDON<br>UB IN: EDWARDS,STEPHEN |