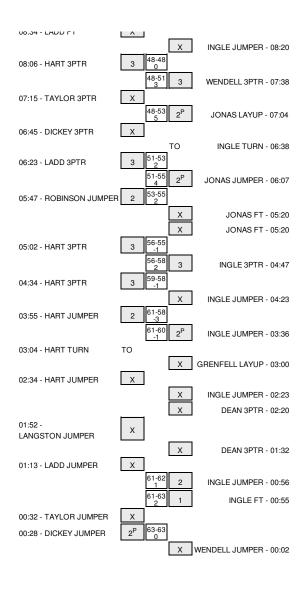

# Evansville vs Drake 3/13/2015; 6:05 p.m. at St. Charles, Mo. - Family Arena Period 1 Play-By-Play

| VISITORS: Evansville             | Time  | Score | Margin | HOME: Drake                           |
|----------------------------------|-------|-------|--------|---------------------------------------|
| TURNOVER by ROBINSON, SASHA      | 19:45 |       |        |                                       |
|                                  | 19:27 |       |        | MISSED JUMPER by DEAN,MADDY           |
| REBOUND (DEF) by LADD, MALLORY   | 19:27 |       |        | · · · · · · · · · · · · · · · · · · · |
| MISSED 3PTR by LADD, MALLORY     | 19:11 |       |        |                                       |
| REBOUND (OFF) by DICKEY,SARA     | 19:11 |       |        |                                       |
| GOOD! 3PTR by FRIDAY,LAURA       | 18:49 | 0-3   | V 3    |                                       |
| ASSIST by LADD,MALLORY           | 18:49 | 0.0   |        |                                       |
| NOOIOT BY ENDB, WINEEOTT         | 18:27 |       |        | SUB IN: GRENFELL,CARLY                |
|                                  | 18:27 |       |        | SUB OUT: JONAS,BECCA                  |
|                                  |       | 0.0   |        |                                       |
|                                  | 18:22 | 2-3   | V 1    | GOOD! LAYUP by HEAP,LIZA              |
|                                  | 18:22 |       |        | ASSIST by DEAN,MADDY                  |
| MISSED JUMPER by ROBINSON,SASHA  | 18:05 |       |        |                                       |
|                                  | 18:05 |       |        | BLOCK by DEAN,MADDY                   |
|                                  | 18:01 |       |        | REBOUND (DEF) by HEAP,LIZA            |
|                                  | 18:00 |       |        | TURNOVER by HEAP,LIZA                 |
| MISSED JUMPER by DICKEY,SARA     | 17:47 |       |        |                                       |
|                                  | 17:47 |       |        | REBOUND (DEF) by GRENFELL, CARLY      |
|                                  | 17:34 |       |        | MISSED 3PTR by GRENFELL, CARLY        |
| REBOUND (DEF) by FRIDAY, LAURA   | 17:34 |       |        | •                                     |
| MISSED 3PTR by FRIDAY, LAURA     | 17:09 |       |        |                                       |
| modes of may making and the      | 17:09 |       |        | REBOUND (DEF) by TEAM                 |
|                                  | 17:04 |       |        |                                       |
|                                  |       |       |        | SUB IN: JONAS, BECCA                  |
|                                  | 17:04 |       |        | SUB OUT: DEAN,MADDY                   |
|                                  | 16:53 |       |        | TURNOVER by INGLE, CAITLIN            |
| SUB IN: TAYLOR,KAT               | 16:53 |       |        |                                       |
| SUB OUT: FRIDAY,LAURA            | 16:53 |       |        |                                       |
| MISSED 3PTR by LADD,MALLORY      | 16:35 |       |        |                                       |
|                                  | 16:35 |       |        | REBOUND (DEF) by INGLE, CAITLIN       |
|                                  | 16:28 |       |        | TURNOVER by INGLE, CAITLIN            |
| MISSED 3PTR by LADD, MALLORY     | 16:04 |       |        |                                       |
| REBOUND (OFF) by HART, KHRISTIAN | 16:04 |       |        |                                       |
| GOOD! 3PTR by HART,KHRISTIAN     | 15:52 | 2-6   | V 4    |                                       |
|                                  | 15:52 | 2-0   | V -4   |                                       |
| ASSIST by LADD,MALLORY           |       |       |        | 00001                                 |
|                                  | 15:38 | 4-6   | V 2    | GOOD! JUMPER by HEAP,LIZA             |
| MISSED JUMPER by TAYLOR,KAT      | 15:26 |       |        |                                       |
|                                  | 15:26 |       |        | REBOUND (DEF) by WENDELL,LIZZY        |
|                                  | 15:15 |       |        | MISSED JUMPER by WENDELL, LIZZY       |
| BLOCK by ROBINSON,SASHA          | 15:15 |       |        |                                       |
|                                  | 15:12 |       |        | REBOUND (OFF) by HEAP,LIZA            |
|                                  | 15:10 |       |        | TURNOVER by HEAP,LIZA                 |
| STEAL by TAYLOR,KAT              | 15:08 |       |        |                                       |
| MISSED JUMPER by DICKEY,SARA     | 15:06 |       |        |                                       |
| ,-                               | 15:06 |       |        | REBOUND (DEF) by TEAM                 |
|                                  | 15:05 |       |        | TIMEOUT MEDIA                         |
| CLID IN DEECE TALONI             |       |       |        | TIMEOUT MEDIA                         |
| SUB IN: REESE,TALONI             | 15:05 |       |        |                                       |
| SUB OUT: HART,KHRISTIAN          | 15:05 |       |        |                                       |
|                                  | 15:05 |       |        | SUB IN: DEAN,MADDY                    |
|                                  | 15:05 |       |        | SUB IN: GREINER,PAIGE                 |
|                                  | 15:05 |       |        | SUB OUT: WENDELL,LIZZY                |
|                                  | 15:05 |       |        | SUB OUT: INGLE,CAITLIN                |
|                                  | 14:58 |       |        | TURNOVER by GREINER, PAIGE            |
| STEAL by DICKEY,SARA             | 14:57 |       |        |                                       |
| GOOD! 3PTR by LADD,MALLORY       | 14:53 | 4-9   | V 5    |                                       |
| ASSIST by TAYLOR,KAT             | 14:53 |       |        |                                       |
| Accided by Milestificati         | 14:39 |       |        | MISSED JUMPER by JONAS,BECCA          |
| DI COM has DEECCE TAL CAN        |       |       |        | WIGSED JOWIFER BY JONAS, BECCA        |
| BLOCK by REESE,TALONI            | 14:39 |       |        |                                       |
|                                  | 14:38 |       |        | REBOUND (OFF) by JONAS,BECCA          |
|                                  | 14:37 |       |        | MISSED JUMPER by JONAS, BECCA         |
| REBOUND (DEF) by TEAM            | 14:37 |       |        |                                       |
| TURNOVER by LADD, MALLORY        | 14:22 |       |        |                                       |
|                                  | 14:20 |       |        | STEAL by DEAN,MADDY                   |
|                                  | 14:12 |       |        | TURNOVER by HEAP,LIZA                 |
| STEAL by TAYLOR,KAT              | 14:11 |       |        |                                       |
|                                  | 14:11 |       |        | FOUL by GRENFELL, CARLY               |
| MISSED JUMPER by LADD, MALLORY   | 13:59 |       |        | 1 OOL DY CHIEF LLE, ONTIL             |
|                                  |       |       |        | DEDOUMD (DEE) b HEAD LIZE             |
|                                  | 13:59 |       |        | REBOUND (DEF) by HEAP, LIZA           |
|                                  | 13:53 |       |        | TURNOVER by GRENFELL,CARLY            |
|                                  | 13:53 |       |        | SUB IN: WENDELL,LIZZY                 |
|                                  | 13:53 |       |        | SUB IN: INGLE,CAITLIN                 |
|                                  | 13:53 |       |        | SUB OUT: GREINER,PAIGE                |
|                                  | 13:53 |       |        | SUB OUT: GRENFELL,CARLY               |
| MISSED 3PTR by TAYLOR,KAT        | 13:37 |       |        |                                       |
| •                                | 13:37 |       |        | REBOUND (DEF) by INGLE,CAITLIN        |
|                                  | 13:27 |       |        | MISSED JUMPER by INGLE, CAITLIN       |
|                                  | 13.27 |       |        | WIIGGED JUIVIFER BY INGLE, CATTLIN    |