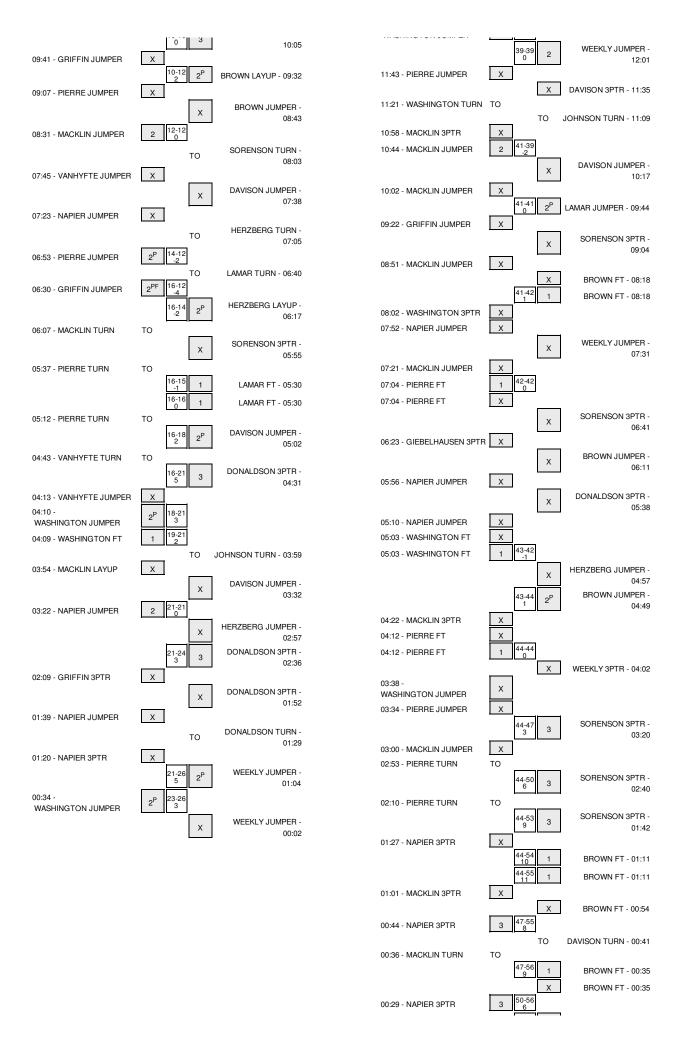

# Southern Illinois vs UNI 3/13/2015; 2:35 p.m. at St. Charles, Mo. - Family Arena Period 1 Play-By-Play

| HOME: U                                                 | Margin | Score | Time           | VISITORS: Southern Illinois           |
|---------------------------------------------------------|--------|-------|----------------|---------------------------------------|
|                                                         | V 2    | 0-2   | 19:43          | GOOD! JUMPER by PIERRE,DYANA          |
| GOOD! JUMPER by JOHNSON, ALYSS                          | T      | 2-2   | 19:21          |                                       |
| ASSIST by HERZBERG,ELL                                  |        |       | 19:21          |                                       |
|                                                         |        |       | 19:00          | MISSED 3PTR by WASHINGTON,AZIA        |
| REBOUND (DEF) by WEEKLY,MADISC                          |        |       | 19:00          |                                       |
| MISSED JUMPER by BROWN, BROOM                           |        |       | 18:38          |                                       |
|                                                         |        |       | 18:38          | REBOUND (DEF) by NAPIER,RISHONDA      |
|                                                         |        |       | 18:31          | MISSED JUMPER by NAPIER,RISHONDA      |
|                                                         |        |       | 18:31          | REBOUND (OFF) by NAPIER, RISHONDA     |
|                                                         |        |       | 18:27          | MISSED 3PTR by NAPIER,RISHONDA        |
| REBOUND (DEF) by HERZBERG,ELL                           |        |       | 18:27          |                                       |
| MISSED 3PTR by SORENSON,AMBE                            |        |       | 18:19          |                                       |
|                                                         |        |       | 18:19          | REBOUND (DEF) by MACKLIN, CARTAESHA   |
|                                                         |        |       | 18:08          | MISSED JUMPER by WASHINGTON,AZIA      |
| REBOUND (DEF) by WEEKLY, MADISO                         |        |       | 18:08          |                                       |
| MISSED 3PTR by BROWN,BROOM                              |        |       | 17:42          |                                       |
| ·                                                       |        |       | 17:42          | REBOUND (DEF) by PIERRE,DYANA         |
|                                                         |        |       | 17:28          | MISSED JUMPER by MACKLIN, CARTAESHA   |
| BLOCK by JOHNSON, ALYSS                                 |        |       | 17:28          | · · · · · · · · · · · · · · · · · · · |
| REBOUND (DEF) by WEEKLY,MADISO                          |        |       | 17:26          |                                       |
| GOOD! JUMPER by WEEKLY,MADISC                           | H 2    | 4-2   | 17:21          |                                       |
| doos. com En sy NEERE (,m/s) co                         | T      | 4-4   | 17:07          | GOOD! JUMPER by PIERRE,DYANA          |
|                                                         |        |       | 16:47          | FOUL by MACKLIN, CARTAESHA            |
| MISSED 3PTR by WEEKLY,MADISO                            |        |       | 16:43          | TOOL BY MACKEIN, CATTALOTIA           |
| WIGGED OF IN DY WEEKEY, MADISC                          |        |       | 16:43          | REBOUND (DEF) by TEAM                 |
| SUB IN: DAVISON,STEPHAN                                 |        |       | 16:23          | REBOOND (DEF) by TEAM                 |
|                                                         |        |       |                |                                       |
| SUB OUT: HERZBERG,ELL                                   |        |       | 16:23          | TURNOVER L. MARIER RIGUANDA           |
| OTEAL by PROMAL PROOF                                   |        |       | 16:17          | TURNOVER by NAPIER,RISHONDA           |
| STEAL by BROWN,BROOM                                    |        |       | 16:14          |                                       |
| MISSED JUMPER by DAVISON,STEPHAN                        |        |       | 16:12          |                                       |
| REBOUND (OFF) by JOHNSON,ALYSS                          |        |       | 16:12          |                                       |
| MISSED JUMPER by JOHNSON,ALYSS                          |        |       | 15:49          |                                       |
|                                                         |        |       | 15:49          | REBOUND (DEF) by MACKLIN, CARTAESHA   |
|                                                         |        |       | 15:35          | MISSED 3PTR by GIEBELHAUSEN,KYLIE     |
|                                                         |        |       | 15:35          | REBOUND (OFF) by PIERRE, DYANA        |
|                                                         |        |       | 15:30          | MISSED JUMPER by MACKLIN,CARTAESHA    |
|                                                         |        |       | 15:30          | REBOUND (OFF) by TEAM                 |
|                                                         |        |       | 15:28          | TIMEOUT MEDIA                         |
| SUB IN: LAMAR,SHARNA                                    |        |       | 15:28          |                                       |
| SUB OUT: WEEKLY,MADISC                                  |        |       | 15:28          |                                       |
|                                                         | V 2    | 4-6   | 15:15          | GOOD! JUMPER by WASHINGTON,AZIA       |
|                                                         |        |       | 15:15          | ASSIST by GIEBELHAUSEN,KYLIE          |
| TURNOVER by SORENSON,AMBE                               |        |       | 14:58          |                                       |
| TURNOVER by SORENSON, AMBE                              |        |       | 14:57          |                                       |
|                                                         | V 4    | 4-8   | 14:47          | GOOD! LAYUP by MACKLIN,CARTAESHA      |
|                                                         |        |       | 14:40          | STEAL by MACKLIN,CARTAESHA            |
| SUB IN: DAVISON,ANG                                     |        |       | 14:38          |                                       |
| SUB OUT: SORENSON,AMBE                                  |        |       | 14:38          |                                       |
|                                                         |        |       | 14:25          | MISSED JUMPER by NAPIER,RISHONDA      |
| BLOCK by BROWN, BROOM                                   |        |       | 14:25          |                                       |
|                                                         |        |       | 14:24          | REBOUND (OFF) by NAPIER, RISHONDA     |
|                                                         |        |       | 14:23          | MISSED JUMPER by NAPIER,RISHONDA      |
| REBOUND (DEF) by DAVISON,STEPHAN                        |        |       | 14:23          | •                                     |
|                                                         |        |       | 14:13          | FOUL by PIERRE, DYANA                 |
| GOOD! FT by BROWN,BROOK                                 | V 3    | 5-8   | 14:13          |                                       |
| MISSED FT by BROWN,BROOM                                |        |       | 14:13          |                                       |
|                                                         |        |       | 14:13          | REBOUND (DEF) by MACKLIN,CARTAESHA    |
|                                                         |        |       | 13:57          | TURNOVER by PIERRE, DYANA             |
|                                                         |        |       | 13:57          | SUB IN: GRIFFIN,MERCEDES              |
|                                                         |        |       | 13:57          | SUB OUT: GIEBELHAUSEN,KYLIE           |
| SUB IN: WEEKLY,MADISO                                   |        |       | 13:57          |                                       |
| SUB OUT: BROWN,BROOK                                    |        |       | 13:57          |                                       |
| MISSED JUMPER by WEEKLY,MADISC                          |        |       | 13:39          |                                       |
| MISSED JUMPER BY WEEKLY, MADISC<br>REBOUND (OFF) by TEA |        |       |                |                                       |
| . , ,                                                   | V 1    | 7-8   | 13:39          |                                       |
| GOOD! LAYUP by DAVISON,ANG                              | V I    | 7-0   | 13:24          |                                       |
| ASSIST by LAMAR,SHARNA                                  |        |       | 13:24          | MICCED HIMDED by DIEDDE DYAMA         |
|                                                         |        |       | 13:10          | MISSED JUMPER by PIERRE, DYANA        |
|                                                         |        |       | 13:10          | REBOUND (OFF) by PIERRE, DYANA        |
|                                                         | V 3    | 7-10  | 13:08          | GOOD! JUMPER by PIERRE,DYANA          |
|                                                         |        |       | 12:51          |                                       |
| MISSED JUMPER by WEEKLY,MADISC                          |        |       |                |                                       |
|                                                         |        |       | 12:51          | BLOCK by GRIFFIN,MERCEDES             |
| REBOUND (OFF) by TEA                                    |        |       | 12:51<br>12:51 | BLOCK by GRIFFIN,MERCEDES             |
|                                                         |        |       |                | BLOCK by GRIFFIN,MERCEDES             |