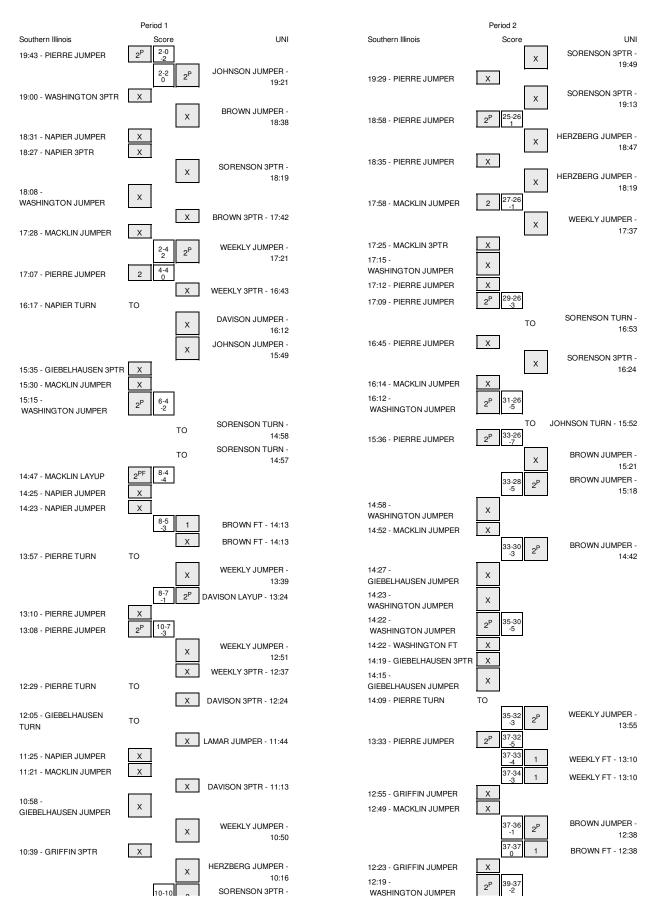

# Southern Illinois vs UNI 3/13/2015; 2:35 p.m. at St. Charles, Mo. - Family Arena Period 1 Play-By-Play

| HOME: U                                                 | Margin | Score | Time           | VISITORS: Southern Illinois           |
|---------------------------------------------------------|--------|-------|----------------|---------------------------------------|
|                                                         | V 2    | 0-2   | 19:43          | GOOD! JUMPER by PIERRE,DYANA          |
| GOOD! JUMPER by JOHNSON, ALYSS                          | T      | 2-2   | 19:21          |                                       |
| ASSIST by HERZBERG,ELL                                  |        |       | 19:21          |                                       |
|                                                         |        |       | 19:00          | MISSED 3PTR by WASHINGTON,AZIA        |
| REBOUND (DEF) by WEEKLY,MADISC                          |        |       | 19:00          |                                       |
| MISSED JUMPER by BROWN, BROOM                           |        |       | 18:38          |                                       |
|                                                         |        |       | 18:38          | REBOUND (DEF) by NAPIER,RISHONDA      |
|                                                         |        |       | 18:31          | MISSED JUMPER by NAPIER,RISHONDA      |
|                                                         |        |       | 18:31          | REBOUND (OFF) by NAPIER, RISHONDA     |
|                                                         |        |       | 18:27          | MISSED 3PTR by NAPIER,RISHONDA        |
| REBOUND (DEF) by HERZBERG,ELL                           |        |       | 18:27          |                                       |
| MISSED 3PTR by SORENSON,AMBE                            |        |       | 18:19          |                                       |
|                                                         |        |       | 18:19          | REBOUND (DEF) by MACKLIN, CARTAESHA   |
|                                                         |        |       | 18:08          | MISSED JUMPER by WASHINGTON,AZIA      |
| REBOUND (DEF) by WEEKLY, MADISO                         |        |       | 18:08          |                                       |
| MISSED 3PTR by BROWN,BROOM                              |        |       | 17:42          |                                       |
| ·                                                       |        |       | 17:42          | REBOUND (DEF) by PIERRE,DYANA         |
|                                                         |        |       | 17:28          | MISSED JUMPER by MACKLIN, CARTAESHA   |
| BLOCK by JOHNSON, ALYSS                                 |        |       | 17:28          | · · · · · · · · · · · · · · · · · · · |
| REBOUND (DEF) by WEEKLY,MADISO                          |        |       | 17:26          |                                       |
| GOOD! JUMPER by WEEKLY,MADISC                           | H 2    | 4-2   | 17:21          |                                       |
| doos. com En sy NEERE (,m/s) co                         | T      | 4-4   | 17:07          | GOOD! JUMPER by PIERRE,DYANA          |
|                                                         |        |       | 16:47          | FOUL by MACKLIN, CARTAESHA            |
| MISSED 3PTR by WEEKLY,MADISO                            |        |       | 16:43          | TOOL BY MACKEIN, CATTALOTIA           |
| WIGGED OF IN DY WEEKEY, MADISC                          |        |       | 16:43          | REBOUND (DEF) by TEAM                 |
| SUB IN: DAVISON,STEPHAN                                 |        |       | 16:23          | REBOOND (DEF) by TEAM                 |
|                                                         |        |       |                |                                       |
| SUB OUT: HERZBERG,ELL                                   |        |       | 16:23          | TURNOVER L. MARIER RIGUANDA           |
| OTEAL by PROMAL PROOF                                   |        |       | 16:17          | TURNOVER by NAPIER,RISHONDA           |
| STEAL by BROWN,BROOM                                    |        |       | 16:14          |                                       |
| MISSED JUMPER by DAVISON,STEPHAN                        |        |       | 16:12          |                                       |
| REBOUND (OFF) by JOHNSON,ALYSS                          |        |       | 16:12          |                                       |
| MISSED JUMPER by JOHNSON,ALYSS                          |        |       | 15:49          |                                       |
|                                                         |        |       | 15:49          | REBOUND (DEF) by MACKLIN, CARTAESHA   |
|                                                         |        |       | 15:35          | MISSED 3PTR by GIEBELHAUSEN,KYLIE     |
|                                                         |        |       | 15:35          | REBOUND (OFF) by PIERRE, DYANA        |
|                                                         |        |       | 15:30          | MISSED JUMPER by MACKLIN,CARTAESHA    |
|                                                         |        |       | 15:30          | REBOUND (OFF) by TEAM                 |
|                                                         |        |       | 15:28          | TIMEOUT MEDIA                         |
| SUB IN: LAMAR,SHARNA                                    |        |       | 15:28          |                                       |
| SUB OUT: WEEKLY,MADISC                                  |        |       | 15:28          |                                       |
|                                                         | V 2    | 4-6   | 15:15          | GOOD! JUMPER by WASHINGTON,AZIA       |
|                                                         |        |       | 15:15          | ASSIST by GIEBELHAUSEN,KYLIE          |
| TURNOVER by SORENSON,AMBE                               |        |       | 14:58          |                                       |
| TURNOVER by SORENSON, AMBE                              |        |       | 14:57          |                                       |
|                                                         | V 4    | 4-8   | 14:47          | GOOD! LAYUP by MACKLIN,CARTAESHA      |
|                                                         |        |       | 14:40          | STEAL by MACKLIN,CARTAESHA            |
| SUB IN: DAVISON,ANG                                     |        |       | 14:38          |                                       |
| SUB OUT: SORENSON,AMBE                                  |        |       | 14:38          |                                       |
|                                                         |        |       | 14:25          | MISSED JUMPER by NAPIER,RISHONDA      |
| BLOCK by BROWN, BROOM                                   |        |       | 14:25          |                                       |
|                                                         |        |       | 14:24          | REBOUND (OFF) by NAPIER, RISHONDA     |
|                                                         |        |       | 14:23          | MISSED JUMPER by NAPIER,RISHONDA      |
| REBOUND (DEF) by DAVISON,STEPHAN                        |        |       | 14:23          | •                                     |
|                                                         |        |       | 14:13          | FOUL by PIERRE, DYANA                 |
| GOOD! FT by BROWN,BROOK                                 | V 3    | 5-8   | 14:13          |                                       |
| MISSED FT by BROWN,BROOM                                |        |       | 14:13          |                                       |
|                                                         |        |       | 14:13          | REBOUND (DEF) by MACKLIN,CARTAESHA    |
|                                                         |        |       | 13:57          | TURNOVER by PIERRE, DYANA             |
|                                                         |        |       | 13:57          | SUB IN: GRIFFIN,MERCEDES              |
|                                                         |        |       | 13:57          | SUB OUT: GIEBELHAUSEN,KYLIE           |
| SUB IN: WEEKLY,MADISO                                   |        |       | 13:57          |                                       |
| SUB OUT: BROWN,BROOK                                    |        |       | 13:57          |                                       |
| MISSED JUMPER by WEEKLY,MADISC                          |        |       | 13:39          |                                       |
| MISSED JUMPER BY WEEKLY, MADISC<br>REBOUND (OFF) by TEA |        |       |                |                                       |
| . , ,                                                   | V 1    | 7-8   | 13:39          |                                       |
| GOOD! LAYUP by DAVISON,ANG                              | V I    | 7-0   | 13:24          |                                       |
| ASSIST by LAMAR,SHARNA                                  |        |       | 13:24          | MICCED HIMDED by DIEDDE DYAMA         |
|                                                         |        |       | 13:10          | MISSED JUMPER by PIERRE, DYANA        |
|                                                         |        |       | 13:10          | REBOUND (OFF) by PIERRE, DYANA        |
|                                                         | V 3    | 7-10  | 13:08          | GOOD! JUMPER by PIERRE,DYANA          |
|                                                         |        |       | 12:51          |                                       |
| MISSED JUMPER by WEEKLY,MADISC                          |        |       |                |                                       |
|                                                         |        |       | 12:51          | BLOCK by GRIFFIN,MERCEDES             |
| REBOUND (OFF) by TEA                                    |        |       | 12:51<br>12:51 | BLOCK by GRIFFIN,MERCEDES             |
|                                                         |        |       |                | BLOCK by GRIFFIN,MERCEDES             |