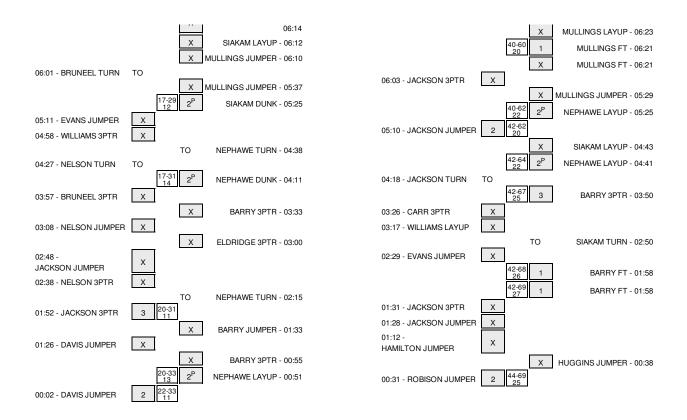

## Utah Valley vs New Mexico State 1/24/2015; 7:05 p.m. at Las Cruces, N.M. (Pan American Center) Period 1 Play-By-Play

| VISITORS: Utah Valley               | Time  | Score | Margin | HOME: New Mexico State              |
|-------------------------------------|-------|-------|--------|-------------------------------------|
| GOOD! 3PTR by BRUNEEL,MITCH         | 19:43 | 0-3   | V 3    |                                     |
| ASSIST by NELSON,ZACH               | 19:43 |       |        |                                     |
| ·                                   | 19:30 | 3-3   | Т      | GOOD! 3PTR by ELDRIDGE,DK           |
|                                     | 19:30 |       |        | ASSIST by BARRY,REMI                |
| MISSED 3PTR by WILLIAMS, DONTE      | 18:53 |       |        | ,                                   |
| ., ., .,                            | 18:53 |       |        | REBOUND (DEF) by TEAM               |
|                                     | 18:35 | 5-3   | H 2    | GOOD! JUMPER by ELDRIDGE,DK         |
|                                     | 18:35 | 0.0   |        | ASSIST by NEPHAWE,TSHILIDZI         |
| TURNOVER by NELSON,ZACH             | 18:26 |       |        | NOOIOT BY NET TINNE, TOTIEDE        |
| TOTALO VETTOS NEEDON, 2.TOTT        | 18:18 |       |        | MISSED JUMPER by SIAKAM,PASCAL      |
| REBOUND (DEF) by GUBLER,BOSTON      | 18:18 |       |        | WIGGED BOWN ETT BY GIARAWI, I AGOAL |
| TURNOVER by GUBLER, BOSTON          | 17:50 |       |        |                                     |
| TORNOVER BY GOBLER, BOSTON          | 17:47 |       |        | STEAL by ELDRIDGE,DK                |
|                                     | 17:44 |       |        |                                     |
| MICCED ADTD by NELCON ZACIL         | 17:37 |       |        | TURNOVER by ELDRIDGE,DK             |
| MISSED 3PTR by NELSON,ZACH          |       |       |        | DEDOUND (DEE) In DARBY DEMI         |
|                                     | 17:37 | 7.0   |        | REBOUND (DEF) by BARRY, REMI        |
| TIMEOUT 000E0                       | 17:08 | 7-3   | H 4    | GOOD! JUMPER by NEPHAWE,TSHILIDZI   |
| TIMEOUT 30SEC                       | 17:02 |       |        |                                     |
| SUB IN: EVANS,BRENDEN               | 17:02 |       |        |                                     |
| SUB OUT: NELSON,ZACH                | 17:02 |       |        |                                     |
|                                     | 17:02 |       |        | SUB IN: MULLINGS, DANIEL            |
| GOOD! LAYUP by BRUNEEL,MITCH        | 16:49 | 7-5   | H 2    |                                     |
| ASSIST by DAVIS,MARCEL              | 16:49 |       |        |                                     |
|                                     | 16:39 |       |        | MISSED 3PTR by BARRY,REMI           |
| REBOUND (DEF) by WILLIAMS, DONTE    | 16:39 |       |        |                                     |
| MISSED JUMPER by EVANS, BRENDEN     | 16:16 |       |        |                                     |
|                                     | 16:16 |       |        | REBOUND (DEF) by NEPHAWE, TSHILIDZI |
|                                     | 15:50 |       |        | MISSED JUMPER by MULLINGS, DANIEL   |
| REBOUND (DEF) by EVANS,BRENDEN      | 15:50 |       |        | ·                                   |
| GOOD! DUNK by BRUNEEL,MITCH         | 15:26 | 7-7   | Т      |                                     |
| ASSIST by DAVIS,MARCEL              | 15:26 |       |        |                                     |
| 7.00.01.0) 27.17.0,111.11.022       | 15:07 |       |        | MISSED 3PTR by BARRY, REMI          |
| REBOUND (DEF) by DAVIS,MARCEL       | 15:07 |       |        | WIGGED OF THE BATTET, TIEWI         |
| FOUL by WILLIAMS, DONTE             | 14:50 |       |        |                                     |
|                                     |       |       |        |                                     |
| TURNOVER by WILLIAMS, DONTE         | 14:50 |       |        | TIMEOUT MEDIA                       |
|                                     | 14:50 |       |        | TIMEOUT MEDIA                       |
|                                     | 14:50 |       |        | SUB IN: WILKINS, JOHNATHON          |
|                                     | 14:50 |       |        | SUB OUT: BAKER,IAN                  |
|                                     | 14:50 |       |        | SUB OUT: NEPHAWE,TSHILIDZI          |
|                                     | 14:26 | 10-7  | H 3    | GOOD! 3PTR by MULLINGS, DANIEL      |
|                                     | 14:26 |       |        | ASSIST by ELDRIDGE,DK               |
| TURNOVER by TEAM                    | 14:08 |       |        |                                     |
| SUB IN: HAMILTON, DARRIOUS          | 14:08 |       |        |                                     |
| SUB OUT: GUBLER,BOSTON              | 14:08 |       |        |                                     |
|                                     | 13:57 | 12-7  | H 5    | GOOD! LAYUP by SIAKAM,PASCAL        |
|                                     | 13:57 |       |        | ASSIST by MULLINGS, DANIEL          |
| TIMEOUT 30SEC                       | 13:54 |       |        | •                                   |
| SUB IN: NELSON,ZACH                 | 13:54 |       |        |                                     |
| SUB OUT: EVANS,BRENDEN              | 13:54 |       |        |                                     |
| TURNOVER by DAVIS,MARCEL            | 13:47 |       |        |                                     |
| TOTING VETT BY DAVIG, IVIATIONE     | 13:46 |       |        | STEAL by ELDRIDGE DV                |
|                                     |       |       |        | STEAL by ELDRIDGE,DK                |
| DEDOLIND (DEE) by NELCON 74 CT      | 13:35 |       |        | MISSED 3PTR by ELDRIDGE,DK          |
| REBOUND (DEF) by NELSON, ZACH       | 13:35 | 400   | 110    |                                     |
| GOOD! JUMPER by WILLIAMS,DONTE      | 13:23 | 12-9  | H 3    |                                     |
|                                     | 13:23 |       |        | FOUL by ELDRIDGE,DK                 |
| GOOD! FT by WILLIAMS, DONTE         | 13:23 | 12-10 | H 2    |                                     |
|                                     | 13:00 |       |        | MISSED LAYUP by WILKINS, JOHNATHON  |
|                                     | 13:00 |       |        | REBOUND (OFF) by SIAKAM,PASCAL      |
|                                     | 12:59 | 14-10 | H 4    | GOOD! LAYUP by SIAKAM,PASCAL        |
| FOUL by NELSON,ZACH                 | 12:59 |       |        |                                     |
|                                     | 12:59 | 15-10 | H 5    | GOOD! FT by SIAKAM,PASCAL           |
| SUB IN: CARR,ALEX                   | 12:59 |       |        |                                     |
| SUB IN: GUBLER,BOSTON               | 12:59 |       |        |                                     |
| SUB OUT: DAVIS,MARCEL               | 12:59 |       |        |                                     |
| SUB OUT: HAMILTON, DARRIOUS         | 12:59 |       |        |                                     |
| OSS OS /// WILL TOTA, D/W II II OOO | 12:59 |       |        | SUB IN: NEPHAWE, TSHILIDZI          |
|                                     |       |       |        |                                     |
| THENOVED IN NEL CON 3100            | 12:59 |       |        | SUB OUT: BARRY,REMI                 |
| TURNOVER by NELSON,ZACH             | 12:53 |       |        |                                     |
|                                     | 12:52 |       |        | STEAL by SIAKAM,PASCAL              |
|                                     | 12:50 |       |        | MISSED LAYUP by ELDRIDGE,DK         |
|                                     | 12:50 |       |        | REBOUND (OFF) by MULLINGS, DANIEL   |
| FOUL by GUBLER,BOSTON               | 12:48 |       |        |                                     |
|                                     | 12:48 | 16-10 | H 6    | GOOD! FT by MULLINGS, DANIEL        |
|                                     |       |       |        |                                     |
|                                     | 12:48 | 17-10 | H 7    | GOOD! FT by MULLINGS, DANIEL        |