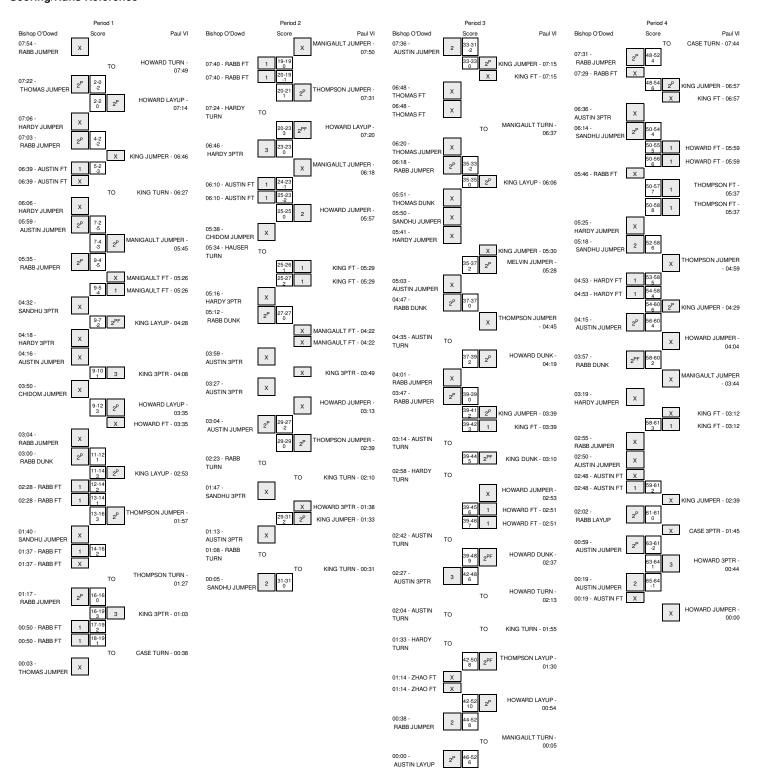

# Bishop O'Dowd vs Paul VI 1/17/2015; 7:00 p.m. at Springfield, Mo. - JQH Arena Period 1 Play-By-Play

| VISITORS: Bishop O'Dowd         | Time           | Score | Margin | HOME: Paul \                                |
|---------------------------------|----------------|-------|--------|---------------------------------------------|
| MISSED JUMPER by RABB, IVAN     | 07:54          |       |        |                                             |
|                                 | 07:54          |       |        | REBOUND (DEF) by MANIGAULT, CORE            |
|                                 | 07:49          |       |        | TURNOVER by HOWARD,FRANKLI                  |
| OOD! JUMPER by THOMAS,ISAIAH    | 07:22          | 0-2   | V 2    |                                             |
| SSIST by AUSTIN, PARIS          | 07:22          | 2-2   | -      | GOOD! LAYUP by HOWARD,FRANKLI               |
| ISSED JUMPER by HARDY, ELIJAH   | 07:14<br>07:06 | 2-2   | ı      | GOOD! LAYUP by HOWARD,FHANKL                |
| ISSED JUMPEN BY HANDT, ELIJAH   | 07:06          |       |        | BLOCK by HERZOG,MATTHE                      |
| EBOUND (OFF) by RABB,IVAN       | 07:05          |       |        | BLOCK BY HENZOG, WATTHE                     |
| OOD! JUMPER by RABB,IVAN        | 07:03          | 2-4   | V 2    |                                             |
|                                 | 06:46          |       |        | MISSED JUMPER by KING,                      |
| EBOUND (DEF) by RABB,IVAN       | 06:46          |       |        |                                             |
| , , ,                           | 06:39          |       |        | FOUL by MANIGAULT, CORE                     |
| OOD! FT by AUSTIN, PARIS        | 06:39          | 2-5   | V 3    | · · · · · · · · · · · · · · · · · · ·       |
| IISSED FT by AUSTIN, PARIS      | 06:39          |       |        |                                             |
|                                 | 06:39          |       |        | REBOUND (DEF) by KING,                      |
|                                 | 06:27          |       |        | TURNOVER by KING,                           |
| ISSED JUMPER by HARDY, ELIJAH   | 06:06          |       |        |                                             |
| EBOUND (OFF) by HARDY, ELIJAH   | 06:06          |       |        |                                             |
| OOD! JUMPER by AUSTIN, PARIS    | 05:59          | 2-7   | V 5    |                                             |
| OUL by AUSTIN, PARIS            | 05:55          |       |        |                                             |
|                                 | 05:45          | 4-7   | V 3    | GOOD! JUMPER by MANIGAULT, CORE             |
|                                 | 05:45          |       |        | ASSIST by THOMPSON,AARO                     |
|                                 | 05:36          |       |        | FOUL by HERZOG,MATTHE                       |
| OOD! JUMPER by RABB,IVAN        | 05:35          | 4-9   | V 5    |                                             |
| SSIST by AUSTIN, PARIS          | 05:35          |       |        |                                             |
| OUL by THOMAS,ISAIAH            | 05:26          |       |        |                                             |
|                                 | 05:26          |       |        | MISSED FT by MANIGAULT, CORE                |
|                                 | 05:26          |       |        | REBOUND (DEADB) by TEA                      |
|                                 | 05:26          | 5-9   | V 4    | GOOD! FT by MANIGAULT, CORE                 |
| HOOSE ARTE L CAMPUNI ISSUE:     | 05:02          |       |        | FOUL by HOWARD,FRANKL                       |
| IISSED 3PTR by SANDHU,JEEVIN    | 04:32          |       |        |                                             |
|                                 | 04:32          |       | V 0    | REBOUND (DEF) by THOMPSON,AARO              |
|                                 | 04:28          | 7-9   | V 2    | GOOD! LAYUP by KING,                        |
| MOOFD ARTR build PROVELLIAL     | 04:28          |       |        | ASSIST by THOMPSON,AARC                     |
| IISSED 3PTR by HARDY,ELIJAH     | 04:18          |       |        |                                             |
| EBOUND (OFF) by THOMAS,ISAIAH   | 04:18          |       |        | FOUR buiLIEDTOO MATTUE                      |
|                                 | 04:18          |       |        | FOUL by HERZOG,MATTHE                       |
|                                 | 04:18          |       |        | SUB IN: LEE, VINCEN SUB OUT: HERZOG, MATTHE |
| IISSED JUMPER by AUSTIN, PARIS  | 04:18<br>04:16 |       |        | SUB OUT: HERZOG,MATTHE                      |
| ISSED JUNIFER BY AUSTIN, FARIS  | 04:16          |       |        | REBOUND (DEF) by HOWARD,FRANKL              |
|                                 | 04:08          | 10-9  | H1     | GOOD! 3PTR by KING,                         |
|                                 | 04:08          | 10-9  | n ı    | ASSIST by HOWARD,FRANKL                     |
|                                 | 03:52          |       |        | FOUL by MANIGAULT, CORE                     |
| UB IN: CHIDOM,ARINZE            | 03:52          |       |        | TOOL by WANGAGET, GOTTE                     |
| SUB IN: HAUSER,MIKE             | 03:52          |       |        |                                             |
| SUB IN: ZHAO,ALEX               | 03:52          |       |        |                                             |
| SUB OUT: HARDY,ELIJAH           | 03:52          |       |        |                                             |
| UB OUT: SANDHU, JEEVIN          | 03:52          |       |        |                                             |
| UB OUT: THOMAS,ISAIAH           | 03:52          |       |        |                                             |
|                                 | 03:52          |       |        | SUB IN: HERZOG,MATTHE                       |
|                                 | 03:52          |       |        | SUB OUT: MANIGAULT, CORE                    |
| IISSED JUMPER by CHIDOM,ARINZE  | 03:50          |       |        |                                             |
| ·                               | 03:50          |       |        | REBOUND (DEF) by KING,                      |
|                                 | 03:35          | 12-9  | H3     | GOOD! LAYUP by HOWARD,FRANKL                |
| OUL by HAUSER,MIKE              | 03:35          |       |        |                                             |
|                                 | 03:35          |       |        | MISSED FT by HOWARD, FRANKL                 |
| EBOUND (DEF) by RABB,IVAN       | 03:35          |       |        |                                             |
| IISSED JUMPER by RABB,IVAN      | 03:04          |       |        |                                             |
|                                 | 03:04          |       |        | BLOCK by KING,                              |
| EBOUND (OFF) by RABB,IVAN       | 03:01          |       |        |                                             |
| OOD! DUNK by RABB, IVAN         | 03:00          | 12-11 | H1     |                                             |
|                                 | 02:53          | 14-11 | H3     | GOOD! LAYUP by KING,                        |
|                                 | 02:53          |       |        | ASSIST by HOWARD,FRANKL                     |
|                                 | 02:28          |       |        | FOUL by LEE, VINCE                          |
| OOD! FT by RABB,IVAN            | 02:28          | 14-12 | H 2    |                                             |
| GOOD! FT by RABB,IVAN           | 02:28          | 14-13 | H1     |                                             |
| OUL by ZHAO,ALEX                | 02:12          |       |        |                                             |
| UB IN: THOMAS,ISAIAH            | 02:12          |       |        |                                             |
| UB IN: SANDHU,JEEVIN            | 02:12          |       |        |                                             |
| UB IN: HARDY,ELIJAH             | 02:12          |       |        |                                             |
| UB OUT: CHIDOM,ARINZE           | 02:12          |       |        |                                             |
| UB OUT: HAUSER,MIKE             | 02:12          |       |        |                                             |
| UB OUT: ZHAO,ALEX               | 02:12          |       |        |                                             |
|                                 | 02:12          |       |        | SUB IN: CASE, JESS                          |
|                                 | 02:12          |       |        | SUB OUT: HOWARD,FRANKL                      |
|                                 | 01:57          | 16-13 | H3     | GOOD! JUMPER by THOMPSON,AARO               |
| MISSED JUMPER by SANDHU, JEEVIN | 01:40          |       |        |                                             |
| EBOUND (OFF) by RABB,IVAN       | 01:40          |       |        |                                             |
|                                 | 01:37          |       |        | FOUL by CASE,JESS                           |
| OOD! FT by RABB,IVAN            | 01:37          | 16-14 | H 2    |                                             |
| ISSED FT by RABB,IVAN           | 01:37          |       |        |                                             |
|                                 | 01:37          |       |        | REBOUND (DEF) by KING,                      |
|                                 | 01:37          |       |        | SUB IN: MELVIN,JALI                         |
|                                 | 01:37          |       |        | SUB OUT: HERZOG,MATTHE                      |
|                                 | 01:27          |       |        | TURNOVER by THOMPSON,AARO                   |
| TEAL by AUSTIN, PARIS           | 01:26          |       |        |                                             |
| OOD! JUMPER by RABB,IVAN        | 01:17          | 16-16 | Т      |                                             |
|                                 | 01:03          | 19-16 | H 3    | GOOD! 3PTR by KING,                         |
|                                 | 00:50          |       |        | FOUL by MELVIN, JAL                         |
| OOD! FT by RABB,IVAN            | 00:50          | 19-17 | H 2    |                                             |
| OOD! FT by RABB,IVAN            | 00:50          | 19-18 | H1     |                                             |
|                                 | 00:50          |       |        | SUB IN: HOWARD,FRANKL                       |
|                                 | 00:50          |       |        | SUB OUT: THOMPSON,AARO                      |
|                                 | 00:38          |       |        | TURNOVER by CASE, JESS                      |
| UB IN: GASKINS,NASEEM           | 00:38          |       |        |                                             |
| UB OUT: HARDY,ELIJAH            | 00:38          |       |        |                                             |
| IISSED JUMPER by THOMAS,ISAIAH  | 00:03          |       |        |                                             |
|                                 | 00:03          |       |        | REBOUND (DEF) by KING,                      |
|                                 |                |       |        |                                             |