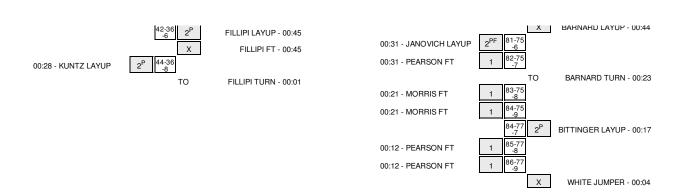

# Concordia Univ. (Neb.) vs Doane College (Neb.) 1/28/2015; 6:00 PM at Crete, Neb. (Haddix Center) Period 1 Play-By-Play

| VISITORS: Concordia Univ. (Neb.)   | Time  | Score  | Margin | HOME: Doane College (Neb.)         |
|------------------------------------|-------|--------|--------|------------------------------------|
| MISSED JUMPER by PEITZ,TRACY       | 19:40 |        |        |                                    |
|                                    | 19:40 |        |        | REBOUND (DEF) by BROMAN, HEATHER   |
|                                    | 19:13 |        |        | MISSED JUMPER by BARNARD, HANAH    |
| REBOUND (DEF) by JANOVICH, MARY    | 19:13 |        |        | ,,                                 |
| GOOD! LAYUP by HIZER,KELSEY        | 19:07 | 0-2    | V 2    |                                    |
|                                    | 19:07 | 0-2    | V 2    |                                    |
| ASSIST by JANOVICH,MARY            |       |        |        | TURNOVER L. RROMAN LIEATUER        |
|                                    | 18:57 |        |        | TURNOVER by BROMAN, HEATHER        |
| STEAL by MORRIS, BAILEY            | 18:56 |        |        |                                    |
| MISSED LAYUP by MORRIS,BAILEY      | 18:51 |        |        |                                    |
|                                    | 18:51 |        |        | REBOUND (DEF) by DODD,MCKENNA      |
|                                    | 18:36 |        |        | TURNOVER by BARNARD, HANAH         |
| STEAL by PEITZ,TRACY               | 18:36 |        |        |                                    |
| TURNOVER by PEITZ,TRACY            | 18:31 |        |        |                                    |
| TOTINO VETTBY I ETTZ, ITIAOT       |       |        |        | MICOED HIMDER IN DOCTAL HANDAH     |
|                                    | 18:20 |        |        | MISSED JUMPER by DOSTAL, HANNAH    |
| REBOUND (DEF) by PEITZ,TRACY       | 18:20 |        |        |                                    |
| GOOD! LAYUP by PEITZ,TRACY         | 18:07 | 0-4    | V 4    |                                    |
| FOUL by MUELLER, BECKY             | 17:45 |        |        |                                    |
|                                    | 17:45 |        |        | MISSED FT by BITTINGER, SHELBI     |
|                                    | 17:45 |        |        | REBOUND (DEADB) by TEAM            |
|                                    | 17:45 |        |        |                                    |
|                                    |       |        |        | MISSED FT by BITTINGER,SHELBI      |
| REBOUND (DEF) by JANOVICH, MARY    | 17:45 |        |        |                                    |
| GOOD! LAYUP by MORRIS,BAILEY       | 17:34 | 0-6    | V 6    |                                    |
|                                    | 17:03 | 2-6    | V 4    | GOOD! JUMPER by DODD, MCKENNA      |
| TURNOVER by PEITZ, TRACY           | 16:46 |        |        |                                    |
|                                    | 16:23 |        |        | MISSED JUMPER by DODD, MCKENNA     |
| REBOUND (DEF) by TEAM              | 16:23 |        |        | modes dom en of soss, worker with  |
| THE SOURCE (DET ) OF TEXAM         |       |        |        | OUR INCHILL MOROW                  |
|                                    | 16:20 |        |        | SUB IN: HILL,MORGAN                |
|                                    | 16:20 |        |        | SUB OUT: DODD,MCKENNA              |
| MISSED LAYUP by MUELLER, BECKY     | 15:58 |        |        |                                    |
|                                    | 15:58 |        |        | REBOUND (DEF) by BITTINGER, SHELBI |
|                                    | 15:50 | 4-6    | V 2    | GOOD! JUMPER by DOSTAL, HANNAH     |
|                                    | 15:50 |        |        | ASSIST by BARNARD,HANAH            |
| TUDNOVED by JANOVICH MARY          | 15:37 |        |        | ACCION by Britishing, I will all   |
| TURNOVER by JANOVICH,MARY          |       |        |        |                                    |
| SUB IN: QUINN,SHELBY               | 15:37 |        |        |                                    |
| SUB IN: PEARSON, JERICCA           | 15:37 |        |        |                                    |
| SUB OUT: HIZER,KELSEY              | 15:37 |        |        |                                    |
| SUB OUT: MUELLER, BECKY            | 15:37 |        |        |                                    |
|                                    | 15:37 |        |        | SUB IN: FILLIPI,MAGGIE             |
|                                    | 15:37 |        |        | SUB OUT: BROMAN,HEATHER            |
|                                    | 15:26 | 6-6    | Т      |                                    |
|                                    |       | 6-6    | ı      | GOOD! LAYUP by HILL,MORGAN         |
|                                    | 15:26 |        |        | ASSIST by FILLIPI,MAGGIE           |
|                                    | 15:05 |        |        | FOUL by HILL, MORGAN               |
| MISSED 3PTR by MORRIS, BAILEY      | 15:00 |        |        |                                    |
|                                    | 15:00 |        |        | REBOUND (DEF) by FILLIPI,MAGGIE    |
|                                    | 14:52 |        |        | MISSED 3PTR by BITTINGER,SHELBI    |
| DEDOUND (DEE) by TEAM              | 14:52 |        |        | miodes of the of strangerizes.     |
| REBOUND (DEF) by TEAM              |       |        |        |                                    |
|                                    | 14:48 |        |        | SUB IN: CAHILL,KAROLYN             |
|                                    | 14:48 |        |        | SUB OUT: BITTINGER,SHELBI          |
|                                    | 14:39 |        |        | FOUL by CAHILL, KAROLYN            |
| GOOD! JUMPER by PEARSON, JERICCA   | 14:25 | 6-8    | V 2    |                                    |
|                                    | 14:25 |        |        | FOUL by HILL, MORGAN               |
| MISSED FT by PEARSON, JERICCA      | 14:25 |        |        | . OOL Of THEE, MOTION IN           |
| WILDOLD I'Y DY I EATIOON, DETILOON |       |        |        | DEDOUBLE (DEE) : TEAM              |
|                                    | 14:25 |        |        | REBOUND (DEF) by TEAM              |
| SUB IN: DAUM,BRENLEIGH             | 14:25 |        |        |                                    |
| SUB IN: KROHN,LAUREL               | 14:25 |        |        |                                    |
| SUB OUT: MORRIS, BAILEY            | 14:25 |        |        |                                    |
| SUB OUT: JANOVICH, MARY            | 14:25 |        |        |                                    |
|                                    | 14:25 |        |        | SUB IN: DODD,MCKENNA               |
|                                    |       |        |        |                                    |
|                                    | 14:25 |        |        | SUB OUT: HILL,MORGAN               |
| FOUL by PEITZ,TRACY                | 14:23 |        |        |                                    |
|                                    | 14:07 | 8-8    | Т      | GOOD! LAYUP by FILLIPI,MAGGIE      |
|                                    | 14:07 |        |        | ASSIST by DODD,MCKENNA             |
| MISSED JUMPER by PEITZ,TRACY       | 13:53 |        |        |                                    |
|                                    | 13:53 |        |        | REBOUND (DEF) by FILLIPI,MAGGIE    |
|                                    | 13:42 |        |        | MISSED LAYUP by DOSTAL,HANNAH      |
| DEBOUND (DEEL DEITZ TDAO):         |       |        |        | INISSED LATUR BY DOSTAL, HANNAH    |
| REBOUND (DEF) by PEITZ,TRACY       | 13:42 |        |        |                                    |
| GOOD! LAYUP by KROHN,LAUREL        | 13:31 | 8-10   | V 2    |                                    |
|                                    | 13:14 |        |        | MISSED 3PTR by DODD,MCKENNA        |
|                                    | 13:14 |        |        | REBOUND (OFF) by FILLIPI, MAGGIE   |
|                                    | 13:05 | 11-10  | H 1    | GOOD! 3PTR by CAHILL,KAROLYN       |
|                                    | 13:05 | . 1 10 |        | ASSIST by BARNARD,HANAH            |
| MIGOED LAVIUD by DEADOON IEDIOO    |       |        |        | ASSIST DY DARIVARD, HANAH          |
| MISSED LAYUP by PEARSON, JERICCA   | 12:44 |        |        |                                    |
|                                    | 12:44 |        |        | REBOUND (DEF) by FILLIPI,MAGGIE    |
|                                    | 12:30 | 13-10  | H 3    | GOOD! LAYUP by DOSTAL,HANNAH       |
|                                    |       |        |        |                                    |