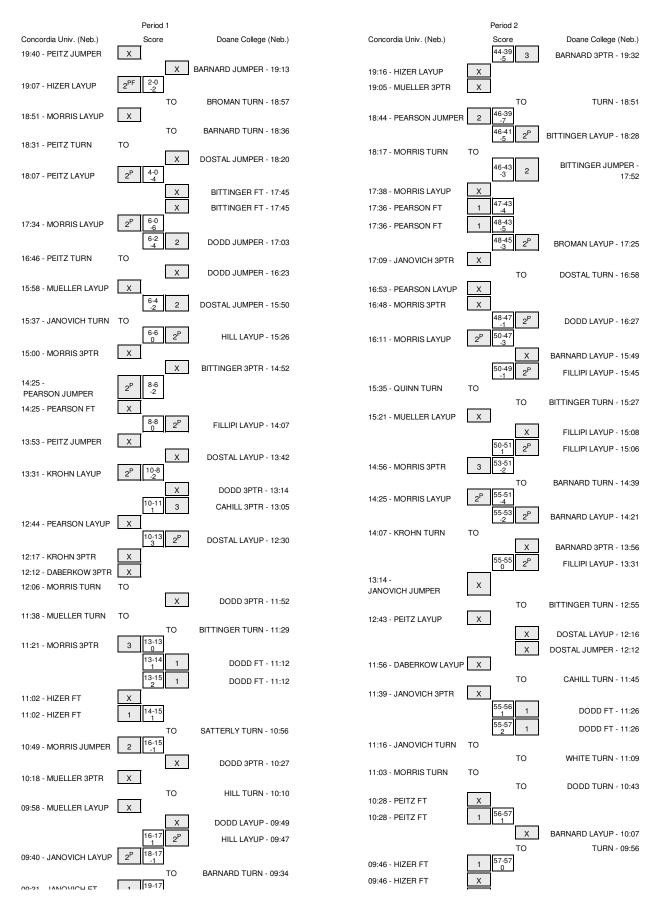

# Concordia Univ. (Neb.) vs Doane College (Neb.) 1/28/2015; 6:00 PM at Crete, Neb. (Haddix Center) Period 1 Play-By-Play

| VISITORS: Concordia Univ. (Neb.)   | Time  | Score  | Margin | HOME: Doane College (Neb.)         |
|------------------------------------|-------|--------|--------|------------------------------------|
| MISSED JUMPER by PEITZ,TRACY       | 19:40 |        |        |                                    |
|                                    | 19:40 |        |        | REBOUND (DEF) by BROMAN, HEATHER   |
|                                    | 19:13 |        |        | MISSED JUMPER by BARNARD, HANAH    |
| REBOUND (DEF) by JANOVICH, MARY    | 19:13 |        |        | ,,                                 |
| GOOD! LAYUP by HIZER,KELSEY        | 19:07 | 0-2    | V 2    |                                    |
|                                    | 19:07 | 0-2    | V 2    |                                    |
| ASSIST by JANOVICH,MARY            |       |        |        | TURNOVER L. RROMAN LIEATUER        |
|                                    | 18:57 |        |        | TURNOVER by BROMAN, HEATHER        |
| STEAL by MORRIS, BAILEY            | 18:56 |        |        |                                    |
| MISSED LAYUP by MORRIS,BAILEY      | 18:51 |        |        |                                    |
|                                    | 18:51 |        |        | REBOUND (DEF) by DODD,MCKENNA      |
|                                    | 18:36 |        |        | TURNOVER by BARNARD, HANAH         |
| STEAL by PEITZ,TRACY               | 18:36 |        |        |                                    |
| TURNOVER by PEITZ,TRACY            | 18:31 |        |        |                                    |
| TOTINO VETTBY I ETTZ, ITIAOT       |       |        |        | MICOED HIMDER IN DOCTAL HANDAH     |
|                                    | 18:20 |        |        | MISSED JUMPER by DOSTAL, HANNAH    |
| REBOUND (DEF) by PEITZ,TRACY       | 18:20 |        |        |                                    |
| GOOD! LAYUP by PEITZ,TRACY         | 18:07 | 0-4    | V 4    |                                    |
| FOUL by MUELLER, BECKY             | 17:45 |        |        |                                    |
|                                    | 17:45 |        |        | MISSED FT by BITTINGER, SHELBI     |
|                                    | 17:45 |        |        | REBOUND (DEADB) by TEAM            |
|                                    | 17:45 |        |        |                                    |
|                                    |       |        |        | MISSED FT by BITTINGER,SHELBI      |
| REBOUND (DEF) by JANOVICH, MARY    | 17:45 |        |        |                                    |
| GOOD! LAYUP by MORRIS,BAILEY       | 17:34 | 0-6    | V 6    |                                    |
|                                    | 17:03 | 2-6    | V 4    | GOOD! JUMPER by DODD, MCKENNA      |
| TURNOVER by PEITZ, TRACY           | 16:46 |        |        |                                    |
|                                    | 16:23 |        |        | MISSED JUMPER by DODD, MCKENNA     |
| REBOUND (DEF) by TEAM              | 16:23 |        |        | modes dom en of soss, worker with  |
| THE SOURCE (DET ) OF TEXAM         |       |        |        | OUR INCHILL MOROW                  |
|                                    | 16:20 |        |        | SUB IN: HILL,MORGAN                |
|                                    | 16:20 |        |        | SUB OUT: DODD,MCKENNA              |
| MISSED LAYUP by MUELLER, BECKY     | 15:58 |        |        |                                    |
|                                    | 15:58 |        |        | REBOUND (DEF) by BITTINGER, SHELBI |
|                                    | 15:50 | 4-6    | V 2    | GOOD! JUMPER by DOSTAL, HANNAH     |
|                                    | 15:50 |        |        | ASSIST by BARNARD,HANAH            |
| TUDNOVED by JANOVICH MARY          | 15:37 |        |        | ACCION by Britishing, I will all   |
| TURNOVER by JANOVICH,MARY          |       |        |        |                                    |
| SUB IN: QUINN,SHELBY               | 15:37 |        |        |                                    |
| SUB IN: PEARSON, JERICCA           | 15:37 |        |        |                                    |
| SUB OUT: HIZER,KELSEY              | 15:37 |        |        |                                    |
| SUB OUT: MUELLER, BECKY            | 15:37 |        |        |                                    |
|                                    | 15:37 |        |        | SUB IN: FILLIPI,MAGGIE             |
|                                    | 15:37 |        |        | SUB OUT: BROMAN,HEATHER            |
|                                    | 15:26 | 6-6    | Т      |                                    |
|                                    |       | 6-6    | ı      | GOOD! LAYUP by HILL,MORGAN         |
|                                    | 15:26 |        |        | ASSIST by FILLIPI,MAGGIE           |
|                                    | 15:05 |        |        | FOUL by HILL, MORGAN               |
| MISSED 3PTR by MORRIS, BAILEY      | 15:00 |        |        |                                    |
|                                    | 15:00 |        |        | REBOUND (DEF) by FILLIPI,MAGGIE    |
|                                    | 14:52 |        |        | MISSED 3PTR by BITTINGER,SHELBI    |
| DEDOUND (DEE) by TEAM              | 14:52 |        |        | miodes of the of strangerizes.     |
| REBOUND (DEF) by TEAM              |       |        |        |                                    |
|                                    | 14:48 |        |        | SUB IN: CAHILL,KAROLYN             |
|                                    | 14:48 |        |        | SUB OUT: BITTINGER,SHELBI          |
|                                    | 14:39 |        |        | FOUL by CAHILL, KAROLYN            |
| GOOD! JUMPER by PEARSON, JERICCA   | 14:25 | 6-8    | V 2    |                                    |
|                                    | 14:25 |        |        | FOUL by HILL, MORGAN               |
| MISSED FT by PEARSON, JERICCA      | 14:25 |        |        | . OOL Of THEE, MOTION IN           |
| WILDOLD I'Y DY I EATIOON, DETILOON |       |        |        | DEDOUBLE (DEE) : TEAM              |
|                                    | 14:25 |        |        | REBOUND (DEF) by TEAM              |
| SUB IN: DAUM,BRENLEIGH             | 14:25 |        |        |                                    |
| SUB IN: KROHN,LAUREL               | 14:25 |        |        |                                    |
| SUB OUT: MORRIS, BAILEY            | 14:25 |        |        |                                    |
| SUB OUT: JANOVICH, MARY            | 14:25 |        |        |                                    |
|                                    | 14:25 |        |        | SUB IN: DODD,MCKENNA               |
|                                    |       |        |        |                                    |
|                                    | 14:25 |        |        | SUB OUT: HILL,MORGAN               |
| FOUL by PEITZ,TRACY                | 14:23 |        |        |                                    |
|                                    | 14:07 | 8-8    | Т      | GOOD! LAYUP by FILLIPI,MAGGIE      |
|                                    | 14:07 |        |        | ASSIST by DODD,MCKENNA             |
| MISSED JUMPER by PEITZ,TRACY       | 13:53 |        |        |                                    |
|                                    | 13:53 |        |        | REBOUND (DEF) by FILLIPI,MAGGIE    |
|                                    | 13:42 |        |        | MISSED LAYUP by DOSTAL,HANNAH      |
| DEBOUND (DEEL DEITZ TDAO):         |       |        |        | INISSED LATUR BY DOSTAL, HANNAH    |
| REBOUND (DEF) by PEITZ,TRACY       | 13:42 |        |        |                                    |
| GOOD! LAYUP by KROHN,LAUREL        | 13:31 | 8-10   | V 2    |                                    |
|                                    | 13:14 |        |        | MISSED 3PTR by DODD,MCKENNA        |
|                                    | 13:14 |        |        | REBOUND (OFF) by FILLIPI, MAGGIE   |
|                                    | 13:05 | 11-10  | H 1    | GOOD! 3PTR by CAHILL,KAROLYN       |
|                                    | 13:05 | . 1 10 |        | ASSIST by BARNARD,HANAH            |
| MIGOED LAVIUD by DEADOON IEDIOO    |       |        |        | ASSIST DY DARIVARD, HANAH          |
| MISSED LAYUP by PEARSON, JERICCA   | 12:44 |        |        |                                    |
|                                    | 12:44 |        |        | REBOUND (DEF) by FILLIPI,MAGGIE    |
|                                    | 12:30 | 13-10  | H 3    | GOOD! LAYUP by DOSTAL,HANNAH       |
|                                    |       |        |        |                                    |