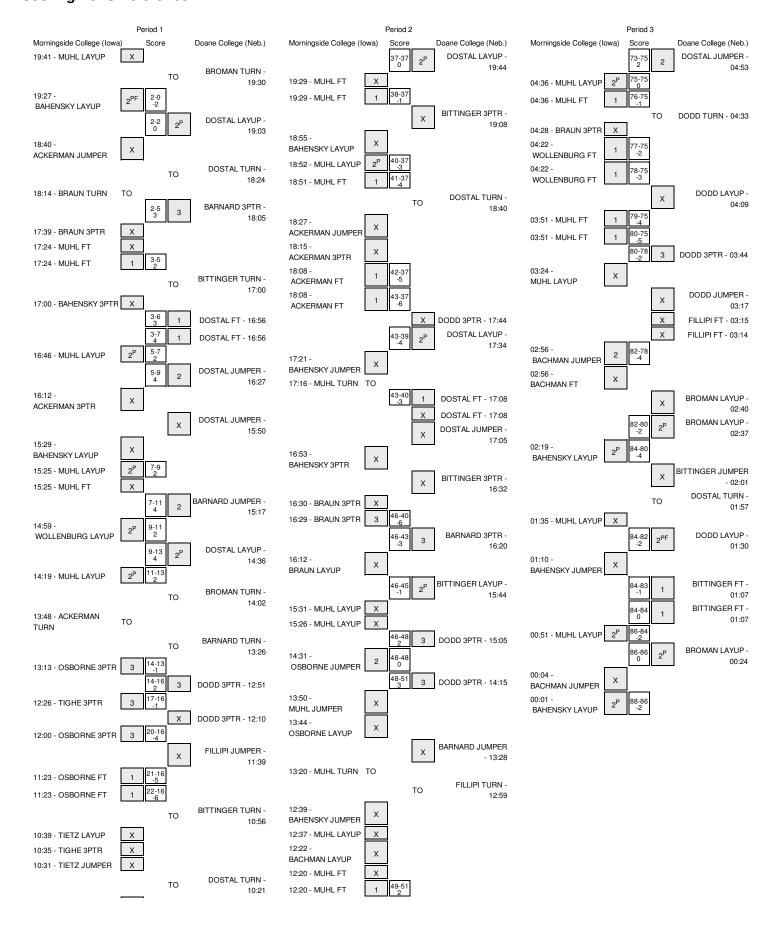

# Morningside College (Iowa) vs Doane College (Neb.) 1/10/2015; 2:00 PM at Crete, Neb. (Haddix Center) Period 1 Play-By-Play

| HOME: Doane College (Net                                                      | Margin | Score  | Time           | VISITORS: Morningside College (Iowa) |
|-------------------------------------------------------------------------------|--------|--------|----------------|--------------------------------------|
| DEDOLIND (DEADD) by TEA                                                       |        |        | 19:41          | MISSED LAYUP by MUHL,ASHLYNN         |
| REBOUND (DEADB) by TEA                                                        |        |        | 19:41          |                                      |
| TURNOVER by BROMAN,HEATHE                                                     |        |        | 19:30<br>19:29 | STEAL by BRAUN,MADISON               |
|                                                                               | V 2    | 0-2    | 19:27          | GOOD! LAYUP by BAHENSKY,TAYLOR       |
|                                                                               | , -    | V-2    | 19:27          | ASSIST by BRAUN,MADISON              |
|                                                                               |        |        | 19:08          | FOUL by WOLLENBURG, JORDYN           |
| GOOD! LAYUP by DOSTAL,HANNA                                                   | T      | 2-2    | 19:03          |                                      |
| ASSIST by BITTINGER,SHELE                                                     |        |        | 19:02          |                                      |
|                                                                               |        |        | 18:40          | MISSED JUMPER by ACKERMAN,LEXI       |
| REBOUND (DEF) by BITTINGER,SHELI                                              |        |        | 18:40          |                                      |
| TURNOVER by DOSTAL,HANNA                                                      |        |        | 18:24          |                                      |
|                                                                               |        |        | 18:14          | TURNOVER by BRAUN, MADISON           |
| GOOD! 3PTR by BARNARD,HANA                                                    | H 3    | 5-2    | 18:05          |                                      |
| ASSIST by DOSTAL,HANNA                                                        |        |        | 18:05          |                                      |
| FOUL by BROMAN,HEATHE                                                         |        |        | 17:47<br>17:39 | MISSED 3PTR by BRAUN,MADISON         |
|                                                                               |        |        | 17:38          | REBOUND (OFF) by MUHL, ASHLYNN       |
| FOUL by HILL,MORGA                                                            |        |        | 17:33          | TEBOONE (OTT) by MOTE, NOTE THAT     |
| 1 002 07 1 1122,111011011                                                     |        |        | 17:24          | MISSED FT by MUHL, ASHLYNN           |
|                                                                               |        |        | 17:24          | REBOUND (DEADB) by TEAM              |
|                                                                               | H 2    | 5-3    | 17:24          | GOOD! FT by MUHL, ASHLYNN            |
| TURNOVER by BITTINGER,SHELI                                                   |        |        | 17:00          |                                      |
|                                                                               |        |        | 17:00          | STEAL by ACKERMAN,LEXI               |
|                                                                               |        |        | 17:00          | MISSED 3PTR by BAHENSKY,TAYLOR       |
| REBOUND (DEF) by TEA                                                          |        |        | 17:00          |                                      |
|                                                                               |        |        | 16:56          | FOUL by ACKERMAN,LEXI                |
| GOOD! FT by DOSTAL,HANNA                                                      | H 3    | 6-3    | 16:56          |                                      |
| GOOD! FT by DOSTAL,HANNA                                                      | H 4    | 7-3    | 16:56          |                                      |
| SUB IN: DODD,MCKENN                                                           |        |        | 16:56          |                                      |
| SUB OUT: BITTINGER,SHELI                                                      |        |        | 16:56          |                                      |
|                                                                               | H 2    | 7-5    | 16:46          | GOOD! LAYUP by MUHL,ASHLYNN          |
| GOOD! JUMPER by DOSTAL,HANNA                                                  | H 4    | 9-5    | 16:27          |                                      |
| ASSIST by BARNARD,HANA                                                        |        |        | 16:27          | MICCED ADTD by ACKEDMAN LEVI         |
| REBOUND (DEF) by BROMAN,HEATHE                                                |        |        | 16:12<br>16:12 | MISSED 3PTR by ACKERMAN,LEXI         |
| MISSED JUMPER by DOSTAL,HANNA                                                 |        |        | 15:50          |                                      |
| WIGGED JOINI ETT DY DOGTAL, HANNA                                             |        |        | 15:50          | REBOUND (DEF) by MUHL, ASHLYNN       |
| FOUL by DOSTAL,HANNA                                                          |        |        | 15:47          | TESSONS (SEL ) by Money, to the Time |
|                                                                               |        |        | 15:29          | MISSED LAYUP by BAHENSKY,TAYLOR      |
|                                                                               |        |        | 15:29          | REBOUND (OFF) by MUHL, ASHLYNN       |
|                                                                               | H 2    | 9-7    | 15:25          | GOOD! LAYUP by MUHL, ASHLYNN         |
| FOUL by HILL,MORGA                                                            |        |        | 15:25          |                                      |
|                                                                               |        |        | 15:25          | MISSED FT by MUHL, ASHLYNN           |
| REBOUND (DEF) by DOSTAL,HANNA                                                 |        |        | 15:25          |                                      |
| SUB IN: BITTINGER,SHELI                                                       |        |        | 15:25          |                                      |
| SUB OUT: HILL,MORGA                                                           |        |        | 15:25          |                                      |
| GOOD! JUMPER by BARNARD,HANA                                                  | H 4    | 11-7   | 15:17          |                                      |
|                                                                               | H 2    | 11-9   | 14:59          | GOOD! LAYUP by WOLLENBURG, JORDYN    |
| GOOD! LAYUP by DOSTAL,HANNA                                                   | H 4    | 13-9   | 14:36          |                                      |
|                                                                               | H 2    | 13-11  | 14:19          | GOOD! LAYUP by MUHL, ASHLYNN         |
| TURNOVER II. I PROMANI US ATUS                                                |        |        | 14:19          | ASSIST by BRAUN, MADISON             |
| TURNOVER by BROMAN,HEATHE                                                     |        |        | 14:02<br>14:01 | STEAL by ACKERMAN,LEXI               |
| FOUL by BITTINGER,SHELI                                                       |        |        | 13:54          | STEAL BY ACKERIMAN, LEXI             |
| FOOL by BITTINGEN, SHELI                                                      |        |        | 13:54          | SUB IN: TIGHE,BRANDAN                |
|                                                                               |        |        | 13:54          | SUB IN: OSBORNE,MANDY                |
|                                                                               |        |        | 13:54          | SUB IN: BACHMAN,ALLISON              |
|                                                                               |        |        | 13:54          | SUB IN: TIETZ, JESSICA               |
|                                                                               |        |        | 13:54          | SUB OUT: BAHENSKY,TAYLOR             |
|                                                                               |        |        | 13:54          | SUB OUT: BRAUN, MADISON              |
|                                                                               |        |        | 13:54          | SUB OUT: WOLLENBURG, JORDYN          |
|                                                                               |        |        | 13:54          | SUB OUT: MUHL,ASHLYNN                |
| SUB IN: FILLIPI,MAGGI                                                         |        |        | 13:54          |                                      |
| SUB OUT: BROMAN,HEATHE                                                        |        |        | 13:54          |                                      |
|                                                                               |        |        | 13:48          | TURNOVER by ACKERMAN,LEXI            |
| STEAL by DOSTAL,HANNA                                                         |        |        | 13:47          |                                      |
|                                                                               |        |        | 13:47          | FOUL by TIETZ,JESSICA                |
| TURNOVER by BARNARD,HANA                                                      |        |        | 13:26          |                                      |
|                                                                               |        |        | 13:25          | STEAL by TIGHE,BRANDAN               |
|                                                                               | V 1    | 13-14  | 13:13          | GOOD! 3PTR by OSBORNE,MANDY          |
|                                                                               |        |        | 13:13          | ASSIST by BACHMAN,ALLISON            |
| SUB IN: FINKEY,LOGA                                                           |        |        | 12:56          |                                      |
|                                                                               |        |        | 12:56          |                                      |
| SUB OUT: BARNARD,HANA                                                         | 11.6   | 44.4.5 |                |                                      |
| SUB OUT: BARNARD,HANA<br>GOODI 3PTR by DODD,MCKENN<br>ASSIST by FILLIPI,MAGGI | H 2    | 16-14  | 12:51<br>12:51 |                                      |

| GOOD! 3PTR by TIGHE,BRANDAN                                                                                                                                              | 12:26                                                                         | 16-17          | V 1      |                                                                                                              |
|--------------------------------------------------------------------------------------------------------------------------------------------------------------------------|-------------------------------------------------------------------------------|----------------|----------|--------------------------------------------------------------------------------------------------------------|
| ASSIST by OSBORNE,MANDY                                                                                                                                                  | 12:26                                                                         |                |          |                                                                                                              |
|                                                                                                                                                                          | 12:10                                                                         |                |          | MISSED 3PTR by DODD,MCKENNA                                                                                  |
| DEDOLIND (DEE) In TIETZ IECOLO                                                                                                                                           |                                                                               |                |          | MIGGED OF TITBY DODD, MIGRENIAN                                                                              |
| REBOUND (DEF) by TIETZ, JESSICA                                                                                                                                          | 12:10                                                                         |                |          |                                                                                                              |
| GOOD! 3PTR by OSBORNE,MANDY                                                                                                                                              | 12:00                                                                         | 16-20          | V 4      |                                                                                                              |
| ASSIST by ACKERMAN,LEXI                                                                                                                                                  | 12:00                                                                         |                |          |                                                                                                              |
|                                                                                                                                                                          | 11:57                                                                         |                |          | TIMEOUT 30SEC                                                                                                |
|                                                                                                                                                                          | 11:57                                                                         |                |          | SUB IN: SAVAGE,BROOKE                                                                                        |
|                                                                                                                                                                          | 11:57                                                                         |                |          | SUB IN: SATTERLY,ALLIE                                                                                       |
|                                                                                                                                                                          |                                                                               |                |          |                                                                                                              |
|                                                                                                                                                                          | 11:57                                                                         |                |          | SUB OUT: DOSTAL,HANNAH                                                                                       |
|                                                                                                                                                                          | 11:57                                                                         |                |          | SUB OUT: DODD,MCKENNA                                                                                        |
| FOUL by ACKERMAN,LEXI                                                                                                                                                    | 11:47                                                                         |                |          |                                                                                                              |
|                                                                                                                                                                          | 11:39                                                                         |                |          | MISSED JUMPER by FILLIPI, MAGGIE                                                                             |
| REBOUND (DEF) by TIETZ,JESSICA                                                                                                                                           | 11:39                                                                         |                |          | · ·                                                                                                          |
| · · · · · · · · · · · · · · · · · · ·                                                                                                                                    | 11:26                                                                         |                |          | FOUL by SAVAGE, BROOKE                                                                                       |
| OUR IN LIENWOOD CARA                                                                                                                                                     |                                                                               |                |          | TOOL BY SAVAGE, BROOKE                                                                                       |
| SUB IN: HEYWOOD,SARA                                                                                                                                                     | 11:26                                                                         |                |          |                                                                                                              |
| SUB OUT: ACKERMAN,LEXI                                                                                                                                                   | 11:26                                                                         |                |          |                                                                                                              |
|                                                                                                                                                                          | 11:23                                                                         |                |          | FOUL by SAVAGE, BROOKE                                                                                       |
| GOOD! FT by OSBORNE,MANDY                                                                                                                                                | 11:23                                                                         | 16-21          | V 5      |                                                                                                              |
| GOOD! FT by OSBORNE,MANDY                                                                                                                                                | 11:23                                                                         | 16-22          | V 6      |                                                                                                              |
| 0005.115) 00501112,III/11101                                                                                                                                             | 11:23                                                                         | 10 22          |          | SUB IN: BARNARD,HANAH                                                                                        |
|                                                                                                                                                                          |                                                                               |                |          |                                                                                                              |
|                                                                                                                                                                          | 11:23                                                                         |                |          | SUB OUT: SAVAGE,BROOKE                                                                                       |
|                                                                                                                                                                          | 10:56                                                                         |                |          | TURNOVER by BITTINGER,SHELBI                                                                                 |
|                                                                                                                                                                          | 10:56                                                                         |                |          | SUB IN: BROMAN,HEATHER                                                                                       |
|                                                                                                                                                                          | 10:56                                                                         |                |          | SUB IN: DOSTAL,HANNAH                                                                                        |
|                                                                                                                                                                          | 10:56                                                                         |                |          | SUB OUT: FILLIPI,MAGGIE                                                                                      |
|                                                                                                                                                                          |                                                                               |                |          |                                                                                                              |
| AUGOED LANGE TIETT IS                                                                                                                                                    | 10:56                                                                         |                |          | SUB OUT: SATTERLY,ALLIE                                                                                      |
| MISSED LAYUP by TIETZ, JESSICA                                                                                                                                           | 10:39                                                                         |                |          |                                                                                                              |
| REBOUND (OFF) by TIETZ, JESSICA                                                                                                                                          | 10:39                                                                         |                |          |                                                                                                              |
| MISSED 3PTR by TIGHE,BRANDAN                                                                                                                                             | 10:35                                                                         |                |          |                                                                                                              |
| REBOUND (OFF) by TIETZ,JESSICA                                                                                                                                           | 10:35                                                                         |                |          |                                                                                                              |
| MISSED JUMPER by TIETZ, JESSICA                                                                                                                                          | 10:31                                                                         |                |          |                                                                                                              |
| WIGGED TOWN ETT BY TIETZ, DEGGTON                                                                                                                                        |                                                                               |                |          | DEDOUND (DEE) I. DOOTAL HAANNAH                                                                              |
|                                                                                                                                                                          | 10:31                                                                         |                |          | REBOUND (DEF) by DOSTAL,HANNAH                                                                               |
|                                                                                                                                                                          | 10:21                                                                         |                |          | TURNOVER by DOSTAL,HANNAH                                                                                    |
| STEAL by TIETZ,JESSICA                                                                                                                                                   | 10:20                                                                         |                |          |                                                                                                              |
|                                                                                                                                                                          | 10:18                                                                         |                |          | FOUL by BARNARD, HANAH                                                                                       |
| MISSED FT by HEYWOOD,SARA                                                                                                                                                | 10:18                                                                         |                |          |                                                                                                              |
|                                                                                                                                                                          | 10:18                                                                         |                |          | REBOUND (DEF) by DOSTAL, HANNAH                                                                              |
|                                                                                                                                                                          |                                                                               |                |          |                                                                                                              |
|                                                                                                                                                                          | 09:57                                                                         |                |          | MISSED JUMPER by BARNARD,HANAH                                                                               |
| REBOUND (DEF) by OSBORNE,MANDY                                                                                                                                           | 09:57                                                                         |                |          |                                                                                                              |
| MISSED LAYUP by TIETZ,JESSICA                                                                                                                                            | 09:44                                                                         |                |          |                                                                                                              |
|                                                                                                                                                                          | 09:44                                                                         |                |          | REBOUND (DEF) by DOSTAL, HANNAH                                                                              |
| FOUL by TIETZ,JESSICA                                                                                                                                                    | 09:31                                                                         |                |          | ` ',                                                                                                         |
| SUB IN: WOLLENBURG, JORDYN                                                                                                                                               | 09:31                                                                         |                |          |                                                                                                              |
|                                                                                                                                                                          |                                                                               |                |          |                                                                                                              |
| SUB IN: BRAUN,MADISON                                                                                                                                                    | 09:31                                                                         |                |          |                                                                                                              |
| SUB IN: BAHENSKY,TAYLOR                                                                                                                                                  | 09:31                                                                         |                |          |                                                                                                              |
| SUB IN: MUHL,ASHLYNN                                                                                                                                                     | 09:31                                                                         |                |          |                                                                                                              |
| SUB OUT: TIGHE,BRANDAN                                                                                                                                                   | 09:31                                                                         |                |          |                                                                                                              |
| SUB OUT: OSBORNE,MANDY                                                                                                                                                   | 09:31                                                                         |                |          |                                                                                                              |
| SUB OUT: BACHMAN,ALLISON                                                                                                                                                 | 09:31                                                                         |                |          |                                                                                                              |
|                                                                                                                                                                          |                                                                               |                |          |                                                                                                              |
| SUB OUT: TIETZ,JESSICA                                                                                                                                                   | 09:31                                                                         |                |          |                                                                                                              |
|                                                                                                                                                                          | 09:31                                                                         |                |          | SUB IN: DODD,MCKENNA                                                                                         |
|                                                                                                                                                                          | 09:31                                                                         |                |          | SUB IN: WHITE, BRITTANY                                                                                      |
|                                                                                                                                                                          | 09:31                                                                         |                |          | SUB OUT: BITTINGER, SHELBI                                                                                   |
|                                                                                                                                                                          | 09:31                                                                         |                |          | SUB OUT: FINKEY,LOGAN                                                                                        |
|                                                                                                                                                                          | 09:26                                                                         |                |          | MISSED LAYUP by DOSTAL,HANNAH                                                                                |
| DEDOLIND (DEE) by MILLI AGUI VAIN                                                                                                                                        |                                                                               |                |          | WIISSED EATOR BY DOSTAE, HANNATT                                                                             |
| REBOUND (DEF) by MUHL, ASHLYNN                                                                                                                                           | 09:26                                                                         |                |          |                                                                                                              |
| TURNOVER by BAHENSKY, TAYLOR                                                                                                                                             | 09:06                                                                         |                |          |                                                                                                              |
|                                                                                                                                                                          | 09:05                                                                         |                |          | STEAL by WHITE, BRITTANY                                                                                     |
|                                                                                                                                                                          | 09:02                                                                         | 18-22          | V 4      | GOOD! LAYUP by BARNARD,HANAH                                                                                 |
| MISSED JUMPER by WOLLENBURG, JORDYN                                                                                                                                      | 08:37                                                                         |                |          |                                                                                                              |
|                                                                                                                                                                          |                                                                               |                |          |                                                                                                              |
| REBOUND (OFF) by WOLLENBURG, JORDYN                                                                                                                                      | 08:37                                                                         |                |          |                                                                                                              |
| MISSED LAYUP by WOLLENBURG, JORDYN                                                                                                                                       | 08:35                                                                         |                |          |                                                                                                              |
|                                                                                                                                                                          | 08:35                                                                         |                |          | REBOUND (DEF) by TEAM                                                                                        |
| FOUL by BAHENSKY,TAYLOR                                                                                                                                                  | 08:18                                                                         |                |          |                                                                                                              |
|                                                                                                                                                                          | 08:18                                                                         | 19-22          | V 3      | GOOD! FT by BROMAN, HEATHER                                                                                  |
|                                                                                                                                                                          | 08:18                                                                         | 20-22          | V 2      | GOOD! FT by BROMAN,HEATHER                                                                                   |
| TURNOVER by BRAUN, MADISON                                                                                                                                               | 07:58                                                                         | -UC-C          | v 4      | GOOD: FI by BROWAIN, REALITER                                                                                |
| TURINOVER BY BRAUN, MADISON                                                                                                                                              |                                                                               |                |          |                                                                                                              |
|                                                                                                                                                                          | 07:57                                                                         |                |          | STEAL by DOSTAL,HANNAH                                                                                       |
|                                                                                                                                                                          | 07:35                                                                         | 23-22          | H 1      | GOOD! 3PTR by DODD,MCKENNA                                                                                   |
|                                                                                                                                                                          | 07:35                                                                         |                |          | ASSIST by BARNARD,HANAH                                                                                      |
|                                                                                                                                                                          | 07:20                                                                         | 23-24          | V 1      |                                                                                                              |
| GOODI LAYUP by BAHENSKY.TAYLOR                                                                                                                                           |                                                                               |                |          |                                                                                                              |
|                                                                                                                                                                          | 07-11                                                                         |                |          | MODER ET L. DORD MOVEMEN                                                                                     |
|                                                                                                                                                                          | 07:11                                                                         |                |          | MISSED FT by DODD,MCKENNA                                                                                    |
|                                                                                                                                                                          | 07:11                                                                         |                |          | DEDOUND (OFF) b., DDOMAN LIEATUED                                                                            |
|                                                                                                                                                                          | 07:11<br>07:11                                                                |                |          | REBOUND (OFF) by BROMAN, HEATHER                                                                             |
|                                                                                                                                                                          | 07:11                                                                         |                |          | SUB IN: HILL,MORGAN                                                                                          |
|                                                                                                                                                                          | 07:11<br>07:11<br>07:11                                                       |                |          | SUB IN: HILL,MORGAN                                                                                          |
|                                                                                                                                                                          | 07:11<br>07:11<br>07:11<br>07:11                                              |                |          | SUB IN: HILL,MORGAN<br>SUB OUT: BARNARD,HANAH                                                                |
| FOUL by MUHL,ASHLYNN                                                                                                                                                     | 07:11<br>07:11<br>07:11<br>07:11<br>07:08                                     |                |          | SUB IN: HILL,MORGAN<br>SUB OUT: BARNARD,HANAH                                                                |
| FOUL by MUHL,ASHLYNN REBOUND (DEF) by MUHL,ASHLYNN                                                                                                                       | 07:11<br>07:11<br>07:11<br>07:11<br>07:08<br>07:08                            |                |          | SUB IN: HILL,MORGAN<br>SUB OUT: BARNARD,HANAH                                                                |
| FOUL by MUHL,ASHLYNN REBOUND (DEF) by MUHL,ASHLYNN                                                                                                                       | 07:11<br>07:11<br>07:11<br>07:11<br>07:08                                     | 23-26          | V 3      | SUB IN: HILL,MORGAN                                                                                          |
| FOUL by MUHL,ASHLYNN  REBOUND (DEF) by MUHL,ASHLYNN  GOOD! LAYUP by WOLLENBURG,JORDYN                                                                                    | 07:11<br>07:11<br>07:11<br>07:11<br>07:08<br>07:08                            | 23-26          | V 3      | SUB IN: HILL,MORGAN<br>SUB OUT: BARNARD,HANAH                                                                |
| FOUL by MUHL,ASHLYNN  REBOUND (DEF) by MUHL,ASHLYNN  GOOD! LAYUP by WOLLENBURG,JORDYN                                                                                    | 07:11<br>07:11<br>07:11<br>07:11<br>07:08<br>07:08<br>07:08<br>06:50          |                |          | SUB IN: HILL,MORGAN<br>SUB OUT: BARNARD,HANAH<br>MISSED LAYUP by DOSTAL,HANNAH                               |
| FOUL by MUHL,ASHLYNN  REBOUND (DEF) by MUHL,ASHLYNN  GOOD! LAYUP by WOLLENBURG,JORDYN                                                                                    | 07:11<br>07:11<br>07:11<br>07:11<br>07:08<br>07:08<br>06:50<br>06:50          | 23-26<br>26-26 | V 3<br>T | SUB IN: HILL,MORGAN<br>SUB OUT: BARNARD,HANAH<br>MISSED LAYUP by DOSTAL,HANNAH<br>GOODI 3PTR by DODD,MCKENNA |
| FOUL by MUHL, ASHLYNN  REBOUND (DEF) by MUHL, ASHLYNN  GOOD! LAYUP by WOLLENBURG, JORDYN  ASSIST by BRAUN, MADISON                                                       | 07:11<br>07:11<br>07:11<br>07:11<br>07:08<br>07:08<br>06:50<br>06:50<br>06:40 | 26-26          | Т        | SUB IN: HILL,MORGAN<br>SUB OUT: BARNARD,HANAH<br>MISSED LAYUP by DOSTAL,HANNAH                               |
| GOOD! LAYUP by BAHENSKY,TAYLOR FOUL by MUHL,ASHLYNN REBOUND (DEF) by MUHL,ASHLYNN GOOD! LAYUP by WOLLENBURG,JORDYN ASSIST by BRAUN,MADISON GOOD! 3PTR by BAHENSKY,TAYLOR | 07:11<br>07:11<br>07:11<br>07:11<br>07:08<br>07:08<br>06:50<br>06:50          |                |          | SUB IN: HILL,MORGAN<br>SUB OUT: BARNARD,HANAH<br>MISSED LAYUP by DOSTAL,HANNAH<br>GOODI 3PTR by DODD,MCKENNA |