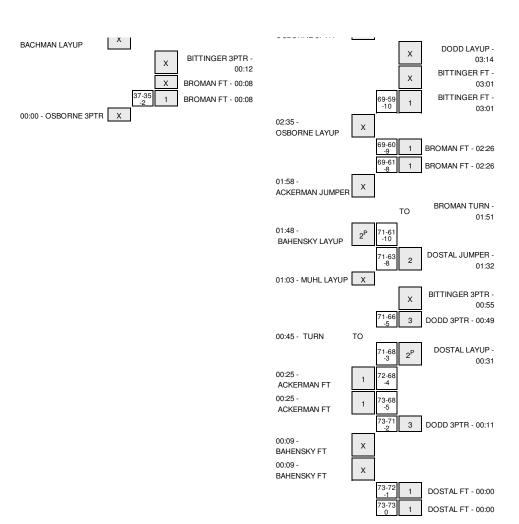

| GOOD! 3PTR by TIGHE,BRANDAN                                                                                                                                              | 12:26                                                                         | 16-17          | V 1      |                                                                                                              |
|--------------------------------------------------------------------------------------------------------------------------------------------------------------------------|-------------------------------------------------------------------------------|----------------|----------|--------------------------------------------------------------------------------------------------------------|
| ASSIST by OSBORNE,MANDY                                                                                                                                                  | 12:26                                                                         |                |          |                                                                                                              |
|                                                                                                                                                                          | 12:10                                                                         |                |          | MISSED 3PTR by DODD,MCKENNA                                                                                  |
| DEDOLIND (DEE) In TIETZ IECOLO                                                                                                                                           |                                                                               |                |          | MIGGED OF TITBY DODD, MIGRENIAN                                                                              |
| REBOUND (DEF) by TIETZ, JESSICA                                                                                                                                          | 12:10                                                                         |                |          |                                                                                                              |
| GOOD! 3PTR by OSBORNE,MANDY                                                                                                                                              | 12:00                                                                         | 16-20          | V 4      |                                                                                                              |
| ASSIST by ACKERMAN,LEXI                                                                                                                                                  | 12:00                                                                         |                |          |                                                                                                              |
|                                                                                                                                                                          | 11:57                                                                         |                |          | TIMEOUT 30SEC                                                                                                |
|                                                                                                                                                                          | 11:57                                                                         |                |          | SUB IN: SAVAGE,BROOKE                                                                                        |
|                                                                                                                                                                          | 11:57                                                                         |                |          | SUB IN: SATTERLY,ALLIE                                                                                       |
|                                                                                                                                                                          |                                                                               |                |          |                                                                                                              |
|                                                                                                                                                                          | 11:57                                                                         |                |          | SUB OUT: DOSTAL,HANNAH                                                                                       |
|                                                                                                                                                                          | 11:57                                                                         |                |          | SUB OUT: DODD,MCKENNA                                                                                        |
| FOUL by ACKERMAN,LEXI                                                                                                                                                    | 11:47                                                                         |                |          |                                                                                                              |
|                                                                                                                                                                          | 11:39                                                                         |                |          | MISSED JUMPER by FILLIPI, MAGGIE                                                                             |
| REBOUND (DEF) by TIETZ,JESSICA                                                                                                                                           | 11:39                                                                         |                |          | · ·                                                                                                          |
| · · · · · · · · · · · · · · · · · · ·                                                                                                                                    | 11:26                                                                         |                |          | FOUL by SAVAGE, BROOKE                                                                                       |
| OUR IN LIENWOOD CARA                                                                                                                                                     |                                                                               |                |          | TOOL BY SAVAGE, BROOKE                                                                                       |
| SUB IN: HEYWOOD,SARA                                                                                                                                                     | 11:26                                                                         |                |          |                                                                                                              |
| SUB OUT: ACKERMAN,LEXI                                                                                                                                                   | 11:26                                                                         |                |          |                                                                                                              |
|                                                                                                                                                                          | 11:23                                                                         |                |          | FOUL by SAVAGE, BROOKE                                                                                       |
| GOOD! FT by OSBORNE,MANDY                                                                                                                                                | 11:23                                                                         | 16-21          | V 5      |                                                                                                              |
| GOOD! FT by OSBORNE,MANDY                                                                                                                                                | 11:23                                                                         | 16-22          | V 6      |                                                                                                              |
| 0005.115) 00501112,III/11101                                                                                                                                             | 11:23                                                                         | 10 22          |          | SUB IN: BARNARD,HANAH                                                                                        |
|                                                                                                                                                                          |                                                                               |                |          |                                                                                                              |
|                                                                                                                                                                          | 11:23                                                                         |                |          | SUB OUT: SAVAGE,BROOKE                                                                                       |
|                                                                                                                                                                          | 10:56                                                                         |                |          | TURNOVER by BITTINGER,SHELBI                                                                                 |
|                                                                                                                                                                          | 10:56                                                                         |                |          | SUB IN: BROMAN,HEATHER                                                                                       |
|                                                                                                                                                                          | 10:56                                                                         |                |          | SUB IN: DOSTAL,HANNAH                                                                                        |
|                                                                                                                                                                          | 10:56                                                                         |                |          | SUB OUT: FILLIPI,MAGGIE                                                                                      |
|                                                                                                                                                                          |                                                                               |                |          |                                                                                                              |
| AUGOED LANGE TIETT IS                                                                                                                                                    | 10:56                                                                         |                |          | SUB OUT: SATTERLY,ALLIE                                                                                      |
| MISSED LAYUP by TIETZ, JESSICA                                                                                                                                           | 10:39                                                                         |                |          |                                                                                                              |
| REBOUND (OFF) by TIETZ, JESSICA                                                                                                                                          | 10:39                                                                         |                |          |                                                                                                              |
| MISSED 3PTR by TIGHE,BRANDAN                                                                                                                                             | 10:35                                                                         |                |          |                                                                                                              |
| REBOUND (OFF) by TIETZ,JESSICA                                                                                                                                           | 10:35                                                                         |                |          |                                                                                                              |
| MISSED JUMPER by TIETZ, JESSICA                                                                                                                                          | 10:31                                                                         |                |          |                                                                                                              |
| WIGGED TOWN ETT BY TIETZ, DEGGTON                                                                                                                                        |                                                                               |                |          | DEDOUND (DEE) I. DOOTAL HAANNAH                                                                              |
|                                                                                                                                                                          | 10:31                                                                         |                |          | REBOUND (DEF) by DOSTAL,HANNAH                                                                               |
|                                                                                                                                                                          | 10:21                                                                         |                |          | TURNOVER by DOSTAL,HANNAH                                                                                    |
| STEAL by TIETZ,JESSICA                                                                                                                                                   | 10:20                                                                         |                |          |                                                                                                              |
|                                                                                                                                                                          | 10:18                                                                         |                |          | FOUL by BARNARD, HANAH                                                                                       |
| MISSED FT by HEYWOOD,SARA                                                                                                                                                | 10:18                                                                         |                |          |                                                                                                              |
|                                                                                                                                                                          | 10:18                                                                         |                |          | REBOUND (DEF) by DOSTAL, HANNAH                                                                              |
|                                                                                                                                                                          |                                                                               |                |          |                                                                                                              |
|                                                                                                                                                                          | 09:57                                                                         |                |          | MISSED JUMPER by BARNARD,HANAH                                                                               |
| REBOUND (DEF) by OSBORNE,MANDY                                                                                                                                           | 09:57                                                                         |                |          |                                                                                                              |
| MISSED LAYUP by TIETZ,JESSICA                                                                                                                                            | 09:44                                                                         |                |          |                                                                                                              |
|                                                                                                                                                                          | 09:44                                                                         |                |          | REBOUND (DEF) by DOSTAL, HANNAH                                                                              |
| FOUL by TIETZ,JESSICA                                                                                                                                                    | 09:31                                                                         |                |          | ` ',                                                                                                         |
| SUB IN: WOLLENBURG, JORDYN                                                                                                                                               | 09:31                                                                         |                |          |                                                                                                              |
|                                                                                                                                                                          |                                                                               |                |          |                                                                                                              |
| SUB IN: BRAUN,MADISON                                                                                                                                                    | 09:31                                                                         |                |          |                                                                                                              |
| SUB IN: BAHENSKY,TAYLOR                                                                                                                                                  | 09:31                                                                         |                |          |                                                                                                              |
| SUB IN: MUHL,ASHLYNN                                                                                                                                                     | 09:31                                                                         |                |          |                                                                                                              |
| SUB OUT: TIGHE,BRANDAN                                                                                                                                                   | 09:31                                                                         |                |          |                                                                                                              |
| SUB OUT: OSBORNE,MANDY                                                                                                                                                   | 09:31                                                                         |                |          |                                                                                                              |
| SUB OUT: BACHMAN,ALLISON                                                                                                                                                 | 09:31                                                                         |                |          |                                                                                                              |
|                                                                                                                                                                          |                                                                               |                |          |                                                                                                              |
| SUB OUT: TIETZ,JESSICA                                                                                                                                                   | 09:31                                                                         |                |          |                                                                                                              |
|                                                                                                                                                                          | 09:31                                                                         |                |          | SUB IN: DODD,MCKENNA                                                                                         |
|                                                                                                                                                                          | 09:31                                                                         |                |          | SUB IN: WHITE, BRITTANY                                                                                      |
|                                                                                                                                                                          | 09:31                                                                         |                |          | SUB OUT: BITTINGER, SHELBI                                                                                   |
|                                                                                                                                                                          | 09:31                                                                         |                |          | SUB OUT: FINKEY,LOGAN                                                                                        |
|                                                                                                                                                                          | 09:26                                                                         |                |          | MISSED LAYUP by DOSTAL,HANNAH                                                                                |
| DEDOLIND (DEE) by MILLI AGUI VAIN                                                                                                                                        |                                                                               |                |          | WIISSED EATOR BY DOSTAE, HANNATT                                                                             |
| REBOUND (DEF) by MUHL, ASHLYNN                                                                                                                                           | 09:26                                                                         |                |          |                                                                                                              |
| TURNOVER by BAHENSKY, TAYLOR                                                                                                                                             | 09:06                                                                         |                |          |                                                                                                              |
|                                                                                                                                                                          | 09:05                                                                         |                |          | STEAL by WHITE, BRITTANY                                                                                     |
|                                                                                                                                                                          | 09:02                                                                         | 18-22          | V 4      | GOOD! LAYUP by BARNARD,HANAH                                                                                 |
| MISSED JUMPER by WOLLENBURG, JORDYN                                                                                                                                      | 08:37                                                                         |                |          |                                                                                                              |
|                                                                                                                                                                          |                                                                               |                |          |                                                                                                              |
| REBOUND (OFF) by WOLLENBURG, JORDYN                                                                                                                                      | 08:37                                                                         |                |          |                                                                                                              |
| MISSED LAYUP by WOLLENBURG, JORDYN                                                                                                                                       | 08:35                                                                         |                |          |                                                                                                              |
|                                                                                                                                                                          | 08:35                                                                         |                |          | REBOUND (DEF) by TEAM                                                                                        |
| FOUL by BAHENSKY,TAYLOR                                                                                                                                                  | 08:18                                                                         |                |          |                                                                                                              |
|                                                                                                                                                                          | 08:18                                                                         | 19-22          | V 3      | GOOD! FT by BROMAN, HEATHER                                                                                  |
|                                                                                                                                                                          | 08:18                                                                         | 20-22          | V 2      | GOOD! FT by BROMAN,HEATHER                                                                                   |
| TURNOVER by BRAUN, MADISON                                                                                                                                               | 07:58                                                                         | -UC-C          | v 4      | GOOD: FI by BROWAIN, REALITER                                                                                |
| TURINOVER BY BRAUN, MADISON                                                                                                                                              |                                                                               |                |          |                                                                                                              |
|                                                                                                                                                                          | 07:57                                                                         |                |          | STEAL by DOSTAL,HANNAH                                                                                       |
|                                                                                                                                                                          | 07:35                                                                         | 23-22          | H 1      | GOOD! 3PTR by DODD,MCKENNA                                                                                   |
|                                                                                                                                                                          | 07:35                                                                         |                |          | ASSIST by BARNARD,HANAH                                                                                      |
|                                                                                                                                                                          | 07:20                                                                         | 23-24          | V 1      |                                                                                                              |
| GOODI LAYUP by BAHENSKY.TAYLOR                                                                                                                                           |                                                                               |                |          |                                                                                                              |
|                                                                                                                                                                          | 07-11                                                                         |                |          | MODER ET L. DORD MOVEMEN                                                                                     |
|                                                                                                                                                                          | 07:11                                                                         |                |          | MISSED FT by DODD,MCKENNA                                                                                    |
|                                                                                                                                                                          | 07:11                                                                         |                |          | DEDOUND (OFF) b., DDOMAN LIEATUED                                                                            |
|                                                                                                                                                                          | 07:11<br>07:11                                                                |                |          | REBOUND (OFF) by BROMAN, HEATHER                                                                             |
|                                                                                                                                                                          | 07:11                                                                         |                |          | SUB IN: HILL,MORGAN                                                                                          |
|                                                                                                                                                                          | 07:11<br>07:11<br>07:11                                                       |                |          | SUB IN: HILL,MORGAN                                                                                          |
|                                                                                                                                                                          | 07:11<br>07:11<br>07:11<br>07:11                                              |                |          | SUB IN: HILL,MORGAN<br>SUB OUT: BARNARD,HANAH                                                                |
| FOUL by MUHL,ASHLYNN                                                                                                                                                     | 07:11<br>07:11<br>07:11<br>07:11<br>07:08                                     |                |          | SUB IN: HILL,MORGAN<br>SUB OUT: BARNARD,HANAH                                                                |
| FOUL by MUHL,ASHLYNN REBOUND (DEF) by MUHL,ASHLYNN                                                                                                                       | 07:11<br>07:11<br>07:11<br>07:11<br>07:08<br>07:08                            |                |          | SUB IN: HILL,MORGAN<br>SUB OUT: BARNARD,HANAH                                                                |
| FOUL by MUHL,ASHLYNN REBOUND (DEF) by MUHL,ASHLYNN                                                                                                                       | 07:11<br>07:11<br>07:11<br>07:11<br>07:08                                     | 23-26          | V 3      | SUB IN: HILL,MORGAN                                                                                          |
| FOUL by MUHL,ASHLYNN  REBOUND (DEF) by MUHL,ASHLYNN  GOOD! LAYUP by WOLLENBURG,JORDYN                                                                                    | 07:11<br>07:11<br>07:11<br>07:11<br>07:08<br>07:08                            | 23-26          | V 3      | SUB IN: HILL,MORGAN<br>SUB OUT: BARNARD,HANAH                                                                |
| FOUL by MUHL,ASHLYNN  REBOUND (DEF) by MUHL,ASHLYNN  GOOD! LAYUP by WOLLENBURG,JORDYN                                                                                    | 07:11<br>07:11<br>07:11<br>07:11<br>07:08<br>07:08<br>07:08<br>06:50          |                |          | SUB IN: HILL,MORGAN<br>SUB OUT: BARNARD,HANAH<br>MISSED LAYUP by DOSTAL,HANNAH                               |
| FOUL by MUHL,ASHLYNN  REBOUND (DEF) by MUHL,ASHLYNN  GOOD! LAYUP by WOLLENBURG,JORDYN                                                                                    | 07:11<br>07:11<br>07:11<br>07:11<br>07:08<br>07:08<br>06:50<br>06:50          | 23-26<br>26-26 | V 3<br>T | SUB IN: HILL,MORGAN<br>SUB OUT: BARNARD,HANAH<br>MISSED LAYUP by DOSTAL,HANNAH<br>GOODI 3PTR by DODD,MCKENNA |
| FOUL by MUHL, ASHLYNN  REBOUND (DEF) by MUHL, ASHLYNN  GOOD! LAYUP by WOLLENBURG, JORDYN  ASSIST by BRAUN, MADISON                                                       | 07:11<br>07:11<br>07:11<br>07:11<br>07:08<br>07:08<br>06:50<br>06:50<br>06:40 | 26-26          | Т        | SUB IN: HILL,MORGAN<br>SUB OUT: BARNARD,HANAH<br>MISSED LAYUP by DOSTAL,HANNAH                               |
| GOOD! LAYUP by BAHENSKY,TAYLOR FOUL by MUHL,ASHLYNN REBOUND (DEF) by MUHL,ASHLYNN GOOD! LAYUP by WOLLENBURG,JORDYN ASSIST by BRAUN,MADISON GOOD! 3PTR by BAHENSKY,TAYLOR | 07:11<br>07:11<br>07:11<br>07:11<br>07:08<br>07:08<br>06:50<br>06:50          |                |          | SUB IN: HILL,MORGAN<br>SUB OUT: BARNARD,HANAH<br>MISSED LAYUP by DOSTAL,HANNAH<br>GOODI 3PTR by DODD,MCKENNA |