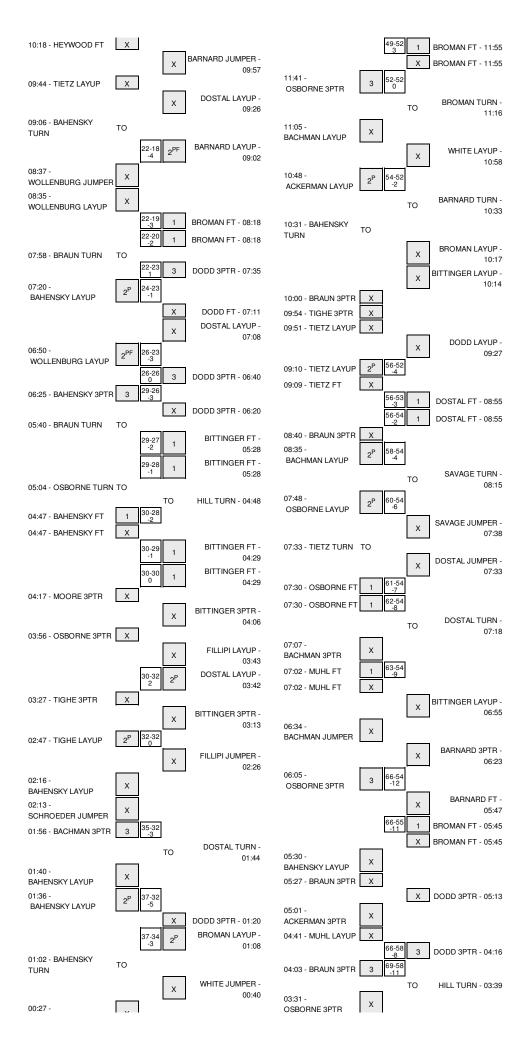

| GOOD! 3PTR by TIGHE,BRANDAN                                                                                                                                              | 12:26                                                                         | 16-17          | V 1      |                                                                                                              |
|--------------------------------------------------------------------------------------------------------------------------------------------------------------------------|-------------------------------------------------------------------------------|----------------|----------|--------------------------------------------------------------------------------------------------------------|
| ASSIST by OSBORNE,MANDY                                                                                                                                                  | 12:26                                                                         |                |          |                                                                                                              |
|                                                                                                                                                                          | 12:10                                                                         |                |          | MISSED 3PTR by DODD,MCKENNA                                                                                  |
| DEDOLIND (DEE) In TIETZ IECOLO                                                                                                                                           |                                                                               |                |          | MIGGED OF TITBY DODD, MIGRENIAN                                                                              |
| REBOUND (DEF) by TIETZ, JESSICA                                                                                                                                          | 12:10                                                                         |                |          |                                                                                                              |
| GOOD! 3PTR by OSBORNE,MANDY                                                                                                                                              | 12:00                                                                         | 16-20          | V 4      |                                                                                                              |
| ASSIST by ACKERMAN,LEXI                                                                                                                                                  | 12:00                                                                         |                |          |                                                                                                              |
|                                                                                                                                                                          | 11:57                                                                         |                |          | TIMEOUT 30SEC                                                                                                |
|                                                                                                                                                                          | 11:57                                                                         |                |          | SUB IN: SAVAGE,BROOKE                                                                                        |
|                                                                                                                                                                          | 11:57                                                                         |                |          | SUB IN: SATTERLY,ALLIE                                                                                       |
|                                                                                                                                                                          |                                                                               |                |          |                                                                                                              |
|                                                                                                                                                                          | 11:57                                                                         |                |          | SUB OUT: DOSTAL,HANNAH                                                                                       |
|                                                                                                                                                                          | 11:57                                                                         |                |          | SUB OUT: DODD,MCKENNA                                                                                        |
| FOUL by ACKERMAN,LEXI                                                                                                                                                    | 11:47                                                                         |                |          |                                                                                                              |
|                                                                                                                                                                          | 11:39                                                                         |                |          | MISSED JUMPER by FILLIPI, MAGGIE                                                                             |
| REBOUND (DEF) by TIETZ,JESSICA                                                                                                                                           | 11:39                                                                         |                |          | · ·                                                                                                          |
| · · · · · · · · · · · · · · · · · · ·                                                                                                                                    | 11:26                                                                         |                |          | FOUL by SAVAGE, BROOKE                                                                                       |
| OUR IN LIENWOOD CARA                                                                                                                                                     |                                                                               |                |          | TOOL BY SAVAGE, BROOKE                                                                                       |
| SUB IN: HEYWOOD,SARA                                                                                                                                                     | 11:26                                                                         |                |          |                                                                                                              |
| SUB OUT: ACKERMAN,LEXI                                                                                                                                                   | 11:26                                                                         |                |          |                                                                                                              |
|                                                                                                                                                                          | 11:23                                                                         |                |          | FOUL by SAVAGE, BROOKE                                                                                       |
| GOOD! FT by OSBORNE,MANDY                                                                                                                                                | 11:23                                                                         | 16-21          | V 5      |                                                                                                              |
| GOOD! FT by OSBORNE,MANDY                                                                                                                                                | 11:23                                                                         | 16-22          | V 6      |                                                                                                              |
| 0005.115) 00501112,III/11101                                                                                                                                             | 11:23                                                                         | 10 22          |          | SUB IN: BARNARD,HANAH                                                                                        |
|                                                                                                                                                                          |                                                                               |                |          |                                                                                                              |
|                                                                                                                                                                          | 11:23                                                                         |                |          | SUB OUT: SAVAGE,BROOKE                                                                                       |
|                                                                                                                                                                          | 10:56                                                                         |                |          | TURNOVER by BITTINGER,SHELBI                                                                                 |
|                                                                                                                                                                          | 10:56                                                                         |                |          | SUB IN: BROMAN,HEATHER                                                                                       |
|                                                                                                                                                                          | 10:56                                                                         |                |          | SUB IN: DOSTAL,HANNAH                                                                                        |
|                                                                                                                                                                          | 10:56                                                                         |                |          | SUB OUT: FILLIPI,MAGGIE                                                                                      |
|                                                                                                                                                                          |                                                                               |                |          |                                                                                                              |
| AUGOED LANGE TIETT IS                                                                                                                                                    | 10:56                                                                         |                |          | SUB OUT: SATTERLY,ALLIE                                                                                      |
| MISSED LAYUP by TIETZ, JESSICA                                                                                                                                           | 10:39                                                                         |                |          |                                                                                                              |
| REBOUND (OFF) by TIETZ, JESSICA                                                                                                                                          | 10:39                                                                         |                |          |                                                                                                              |
| MISSED 3PTR by TIGHE,BRANDAN                                                                                                                                             | 10:35                                                                         |                |          |                                                                                                              |
| REBOUND (OFF) by TIETZ,JESSICA                                                                                                                                           | 10:35                                                                         |                |          |                                                                                                              |
| MISSED JUMPER by TIETZ, JESSICA                                                                                                                                          | 10:31                                                                         |                |          |                                                                                                              |
| WIGGED TOWN ETT BY TIETZ, DEGGTON                                                                                                                                        |                                                                               |                |          | DEDOUND (DEE) I. DOOTAL HAANNAH                                                                              |
|                                                                                                                                                                          | 10:31                                                                         |                |          | REBOUND (DEF) by DOSTAL,HANNAH                                                                               |
|                                                                                                                                                                          | 10:21                                                                         |                |          | TURNOVER by DOSTAL,HANNAH                                                                                    |
| STEAL by TIETZ,JESSICA                                                                                                                                                   | 10:20                                                                         |                |          |                                                                                                              |
|                                                                                                                                                                          | 10:18                                                                         |                |          | FOUL by BARNARD, HANAH                                                                                       |
| MISSED FT by HEYWOOD,SARA                                                                                                                                                | 10:18                                                                         |                |          |                                                                                                              |
|                                                                                                                                                                          | 10:18                                                                         |                |          | REBOUND (DEF) by DOSTAL, HANNAH                                                                              |
|                                                                                                                                                                          |                                                                               |                |          |                                                                                                              |
|                                                                                                                                                                          | 09:57                                                                         |                |          | MISSED JUMPER by BARNARD,HANAH                                                                               |
| REBOUND (DEF) by OSBORNE,MANDY                                                                                                                                           | 09:57                                                                         |                |          |                                                                                                              |
| MISSED LAYUP by TIETZ,JESSICA                                                                                                                                            | 09:44                                                                         |                |          |                                                                                                              |
|                                                                                                                                                                          | 09:44                                                                         |                |          | REBOUND (DEF) by DOSTAL, HANNAH                                                                              |
| FOUL by TIETZ,JESSICA                                                                                                                                                    | 09:31                                                                         |                |          | ` ',                                                                                                         |
| SUB IN: WOLLENBURG, JORDYN                                                                                                                                               | 09:31                                                                         |                |          |                                                                                                              |
|                                                                                                                                                                          |                                                                               |                |          |                                                                                                              |
| SUB IN: BRAUN,MADISON                                                                                                                                                    | 09:31                                                                         |                |          |                                                                                                              |
| SUB IN: BAHENSKY,TAYLOR                                                                                                                                                  | 09:31                                                                         |                |          |                                                                                                              |
| SUB IN: MUHL,ASHLYNN                                                                                                                                                     | 09:31                                                                         |                |          |                                                                                                              |
| SUB OUT: TIGHE,BRANDAN                                                                                                                                                   | 09:31                                                                         |                |          |                                                                                                              |
| SUB OUT: OSBORNE,MANDY                                                                                                                                                   | 09:31                                                                         |                |          |                                                                                                              |
| SUB OUT: BACHMAN,ALLISON                                                                                                                                                 | 09:31                                                                         |                |          |                                                                                                              |
|                                                                                                                                                                          |                                                                               |                |          |                                                                                                              |
| SUB OUT: TIETZ,JESSICA                                                                                                                                                   | 09:31                                                                         |                |          |                                                                                                              |
|                                                                                                                                                                          | 09:31                                                                         |                |          | SUB IN: DODD,MCKENNA                                                                                         |
|                                                                                                                                                                          | 09:31                                                                         |                |          | SUB IN: WHITE, BRITTANY                                                                                      |
|                                                                                                                                                                          | 09:31                                                                         |                |          | SUB OUT: BITTINGER, SHELBI                                                                                   |
|                                                                                                                                                                          | 09:31                                                                         |                |          | SUB OUT: FINKEY,LOGAN                                                                                        |
|                                                                                                                                                                          | 09:26                                                                         |                |          | MISSED LAYUP by DOSTAL,HANNAH                                                                                |
| DEDOLIND (DEE) by MILLI AGUI VAIN                                                                                                                                        |                                                                               |                |          | WIISSED EATOR BY DOSTAE, HANNATT                                                                             |
| REBOUND (DEF) by MUHL, ASHLYNN                                                                                                                                           | 09:26                                                                         |                |          |                                                                                                              |
| TURNOVER by BAHENSKY, TAYLOR                                                                                                                                             | 09:06                                                                         |                |          |                                                                                                              |
|                                                                                                                                                                          | 09:05                                                                         |                |          | STEAL by WHITE, BRITTANY                                                                                     |
|                                                                                                                                                                          | 09:02                                                                         | 18-22          | V 4      | GOOD! LAYUP by BARNARD,HANAH                                                                                 |
| MISSED JUMPER by WOLLENBURG, JORDYN                                                                                                                                      | 08:37                                                                         |                |          |                                                                                                              |
|                                                                                                                                                                          |                                                                               |                |          |                                                                                                              |
| REBOUND (OFF) by WOLLENBURG, JORDYN                                                                                                                                      | 08:37                                                                         |                |          |                                                                                                              |
| MISSED LAYUP by WOLLENBURG, JORDYN                                                                                                                                       | 08:35                                                                         |                |          |                                                                                                              |
|                                                                                                                                                                          | 08:35                                                                         |                |          | REBOUND (DEF) by TEAM                                                                                        |
| FOUL by BAHENSKY,TAYLOR                                                                                                                                                  | 08:18                                                                         |                |          |                                                                                                              |
|                                                                                                                                                                          | 08:18                                                                         | 19-22          | V 3      | GOOD! FT by BROMAN, HEATHER                                                                                  |
|                                                                                                                                                                          | 08:18                                                                         | 20-22          | V 2      | GOOD! FT by BROMAN,HEATHER                                                                                   |
| TURNOVER by BRAUN, MADISON                                                                                                                                               | 07:58                                                                         | -UC-C          | v 4      | GOOD: FI by BROWAIN, REALITER                                                                                |
| TURINOVER BY BRAUN, MADISON                                                                                                                                              |                                                                               |                |          |                                                                                                              |
|                                                                                                                                                                          | 07:57                                                                         |                |          | STEAL by DOSTAL,HANNAH                                                                                       |
|                                                                                                                                                                          | 07:35                                                                         | 23-22          | H 1      | GOOD! 3PTR by DODD,MCKENNA                                                                                   |
|                                                                                                                                                                          | 07:35                                                                         |                |          | ASSIST by BARNARD,HANAH                                                                                      |
|                                                                                                                                                                          | 07:20                                                                         | 23-24          | V 1      |                                                                                                              |
| GOODI LAYUP by BAHENSKY.TAYLOR                                                                                                                                           |                                                                               |                |          |                                                                                                              |
|                                                                                                                                                                          | 07-11                                                                         |                |          | MODER ET L. DORD MOVEMEN                                                                                     |
|                                                                                                                                                                          | 07:11                                                                         |                |          | MISSED FT by DODD,MCKENNA                                                                                    |
|                                                                                                                                                                          | 07:11                                                                         |                |          | DEDOUND (OFF) b., DDOMAN LIEATUED                                                                            |
|                                                                                                                                                                          | 07:11<br>07:11                                                                |                |          | REBOUND (OFF) by BROMAN, HEATHER                                                                             |
|                                                                                                                                                                          | 07:11                                                                         |                |          | SUB IN: HILL,MORGAN                                                                                          |
|                                                                                                                                                                          | 07:11<br>07:11<br>07:11                                                       |                |          | SUB IN: HILL,MORGAN                                                                                          |
|                                                                                                                                                                          | 07:11<br>07:11<br>07:11<br>07:11                                              |                |          | SUB IN: HILL,MORGAN<br>SUB OUT: BARNARD,HANAH                                                                |
| FOUL by MUHL,ASHLYNN                                                                                                                                                     | 07:11<br>07:11<br>07:11<br>07:11<br>07:08                                     |                |          | SUB IN: HILL,MORGAN<br>SUB OUT: BARNARD,HANAH                                                                |
| FOUL by MUHL,ASHLYNN REBOUND (DEF) by MUHL,ASHLYNN                                                                                                                       | 07:11<br>07:11<br>07:11<br>07:11<br>07:08<br>07:08                            |                |          | SUB IN: HILL,MORGAN<br>SUB OUT: BARNARD,HANAH                                                                |
| FOUL by MUHL,ASHLYNN REBOUND (DEF) by MUHL,ASHLYNN                                                                                                                       | 07:11<br>07:11<br>07:11<br>07:11<br>07:08                                     | 23-26          | V 3      | SUB IN: HILL,MORGAN                                                                                          |
| FOUL by MUHL,ASHLYNN  REBOUND (DEF) by MUHL,ASHLYNN  GOOD! LAYUP by WOLLENBURG,JORDYN                                                                                    | 07:11<br>07:11<br>07:11<br>07:11<br>07:08<br>07:08                            | 23-26          | V 3      | SUB IN: HILL,MORGAN<br>SUB OUT: BARNARD,HANAH                                                                |
| FOUL by MUHL,ASHLYNN  REBOUND (DEF) by MUHL,ASHLYNN  GOOD! LAYUP by WOLLENBURG,JORDYN                                                                                    | 07:11<br>07:11<br>07:11<br>07:11<br>07:08<br>07:08<br>07:08<br>06:50          |                |          | SUB IN: HILL,MORGAN<br>SUB OUT: BARNARD,HANAH<br>MISSED LAYUP by DOSTAL,HANNAH                               |
| FOUL by MUHL,ASHLYNN  REBOUND (DEF) by MUHL,ASHLYNN  GOOD! LAYUP by WOLLENBURG,JORDYN                                                                                    | 07:11<br>07:11<br>07:11<br>07:11<br>07:08<br>07:08<br>06:50<br>06:50          | 23-26<br>26-26 | V 3<br>T | SUB IN: HILL,MORGAN<br>SUB OUT: BARNARD,HANAH<br>MISSED LAYUP by DOSTAL,HANNAH<br>GOODI 3PTR by DODD,MCKENNA |
| FOUL by MUHL, ASHLYNN  REBOUND (DEF) by MUHL, ASHLYNN  GOOD! LAYUP by WOLLENBURG, JORDYN  ASSIST by BRAUN, MADISON                                                       | 07:11<br>07:11<br>07:11<br>07:11<br>07:08<br>07:08<br>06:50<br>06:50<br>06:40 | 26-26          | Т        | SUB IN: HILL,MORGAN<br>SUB OUT: BARNARD,HANAH<br>MISSED LAYUP by DOSTAL,HANNAH                               |
| GOOD! LAYUP by BAHENSKY,TAYLOR FOUL by MUHL,ASHLYNN REBOUND (DEF) by MUHL,ASHLYNN GOOD! LAYUP by WOLLENBURG,JORDYN ASSIST by BRAUN,MADISON GOOD! 3PTR by BAHENSKY,TAYLOR | 07:11<br>07:11<br>07:11<br>07:11<br>07:08<br>07:08<br>06:50<br>06:50          |                |          | SUB IN: HILL,MORGAN<br>SUB OUT: BARNARD,HANAH<br>MISSED LAYUP by DOSTAL,HANNAH<br>GOODI 3PTR by DODD,MCKENNA |