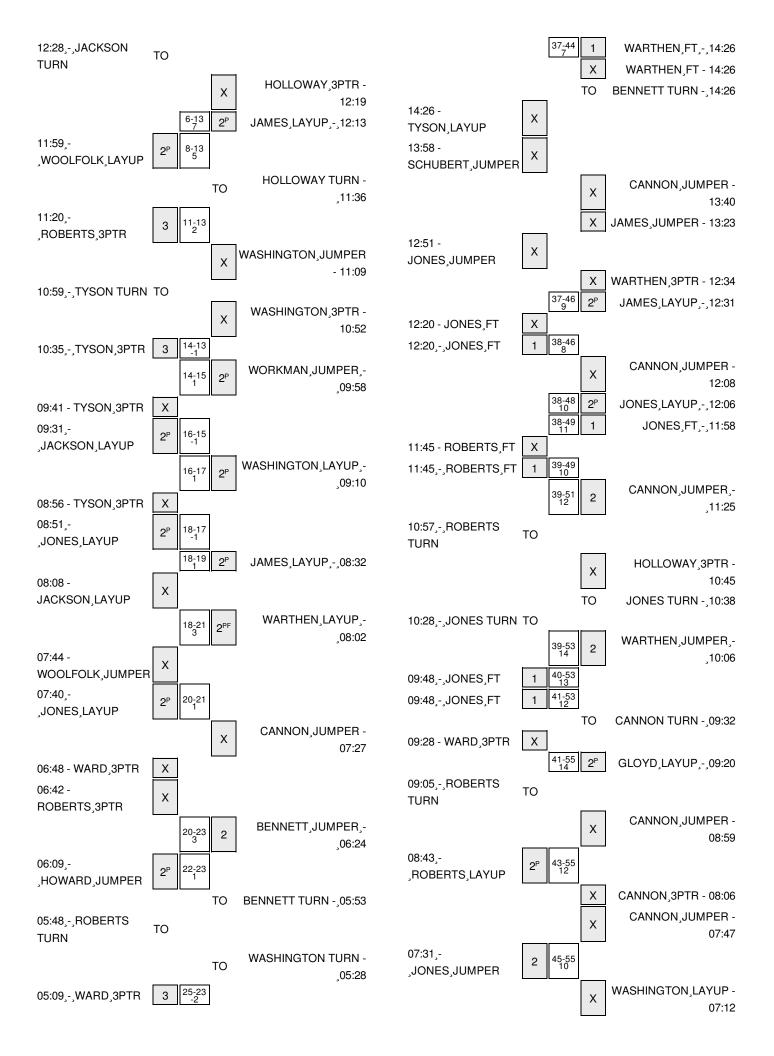

| /ISITORS: UT Martin                                          | Time           | Score | Margin | HOME: Arizona                          |
|--------------------------------------------------------------|----------------|-------|--------|----------------------------------------|
|                                                              | 14:35          |       |        | SUB IN: WORKMAN,BREANNA                |
|                                                              | 14:35          |       |        | SUB IN: BENNETT,JALEA                  |
|                                                              | 14:35          |       |        | SUB OUT: CANNON,KEYAHNDRA              |
|                                                              | 14:35          |       |        | SUB OUT: JONES,LABRITTNEY              |
| GOOD! LAYUP by JONES,ASHIA [PNT]                             | 14:22          | 7-4   | H 3    |                                        |
| ASSIST by WOOLFOLK,DANIELLE                                  | 14:22          |       |        |                                        |
| FOUL by WOOLFOLK,DANIELLE                                    | 13:51          |       |        |                                        |
|                                                              | 13:51          | 8-4   | H 4    | GOOD! FT by WARTHEN, CANDICE           |
|                                                              | 13:51          | 9-4   | H 5    | GOOD! FT by WARTHEN, CANDICE           |
|                                                              | 13:51          |       |        | SUB IN: JAMES,DEJZA                    |
|                                                              | 13:51          |       |        | SUB OUT: GLOYD,ALLI                    |
| TURNOVER by WOOLFOLK, DANIELLE                               | 13:45          |       |        |                                        |
|                                                              | 13:31          |       |        | MISSED JUMPER by HOLLOWAY, CHARISE     |
| REBOUND (DEF) by JACKSON,MONIQUE                             | 13:31          |       |        |                                        |
| GOOD! LAYUP by WOOLFOLK,DANIELLE [PNT]                       | 13:15          | 9-6   | H 3    |                                        |
|                                                              | 12:50          | 11-6  | H 5    | GOOD! JUMPER by WARTHEN, CANDICE       |
|                                                              | 12:50          |       |        | ASSIST by BENNETT, JALEA               |
|                                                              | 12:30          |       |        | FOUL by HOLLOWAY, CHARISE              |
|                                                              | 12:30          |       |        | SUB IN: HOLLOWAY, CHARISE              |
|                                                              | 12:30          |       |        | SUB OUT: BENNETT, JALEA                |
| OUL by JACKSON,MONIQUE                                       | 12:28          |       |        |                                        |
| URNOVER by JACKSON,MONIQUE                                   | 12:28          |       |        |                                        |
|                                                              | 12:19          |       |        | MISSED 3PTR by HOLLOWAY, CHARISE       |
|                                                              | 12:19          |       |        | REBOUND (OFF) by JAMES, DEJZA          |
|                                                              | 12:13          | 13-6  | H 7    | GOOD! LAYUP by JAMES,DEJZA [PNT]       |
| GOOD! LAYUP by WOOLFOLK,DANIELLE [PNT]                       | 11:59          | 13-8  | H 5    |                                        |
|                                                              | 11:36          |       |        | TURNOVER by HOLLOWAY, CHARISE          |
| STEAL by JACKSON,MONIQUE                                     | 11:35          |       |        |                                        |
| GOOD! 3PTR by ROBERTS,CHELSEA                                | 11:20          | 13-11 | H 2    |                                        |
| ASSIST by WOOLFOLK,DANIELLE                                  | 11:20          |       |        |                                        |
|                                                              | 11:09          |       |        | MISSED JUMPER by WASHINGTON, MALENA    |
| REBOUND (DEF) by ROBERTS,CHELSEA                             | 11:09          |       |        |                                        |
| URNOVER by TYSON,KARISMA                                     | 10:59          |       |        |                                        |
|                                                              | 10:59          |       |        | TIMEOUT MEDIA                          |
|                                                              | 10:52          |       |        | MISSED 3PTR by WASHINGTON, MALENA      |
| REBOUND (DEF) by ROBERTS,CHELSEA                             | 10:52          |       |        |                                        |
| GOOD! 3PTR by TYSON,KARISMA                                  | 10:35          | 13-14 | V 1    |                                        |
| ASSIST by WOOLFOLK,DANIELLE                                  | 10:35          |       |        |                                        |
|                                                              | 10:31          |       |        | SUB IN: CANNON,KEYAHNDRA               |
|                                                              | 10:31          |       |        | SUB OUT: HOLLOWAY, CHARISE             |
|                                                              | 09:58          | 15-14 | H 1    | GOOD! JUMPER by WORKMAN,BREANNA [PNT]  |
|                                                              | 09:58          |       |        | ASSIST by CANNON, KEYAHNDRA            |
| MISSED 3PTR by TYSON,KARISMA                                 | 09:41          |       |        |                                        |
| REBOUND (OFF) by ROBERTS, CHELSEA                            | 09:41          |       |        |                                        |
| GOOD! LAYUP by JACKSON,MONIQUE [PNT]                         | 09:31          | 15-16 | V 1    |                                        |
| SSIST by ROBERTS,CHELSEA                                     | 09:31          |       |        |                                        |
|                                                              | 09:10          | 17-16 | H 1    | GOOD! LAYUP by WASHINGTON,MALENA [PNT] |
|                                                              | 09:10          |       |        | ASSIST by CANNON, KEYAHNDRA            |
|                                                              | 08:56          |       |        |                                        |
| MISSED 3PTR by TYSON,KARISMA                                 |                |       |        |                                        |
| MISSED 3PTR by TYSON,KARISMA<br>REBOUND (OFF) by JONES,ASHIA | 08:56          |       |        |                                        |
| •                                                            | 08:56<br>08:51 | 17-18 | V 1    |                                        |

| VISITORS: UT Martin                 | Time  | Score | Margin | HOME: Arizona                            |
|-------------------------------------|-------|-------|--------|------------------------------------------|
|                                     | 08:32 |       |        | ASSIST by WASHINGTON,MALENA              |
| MISSED LAYUP by JACKSON, MONIQUE    | 08:08 |       |        |                                          |
|                                     | 08:08 |       |        | REBOUND (DEF) by WARTHEN, CANDICE        |
|                                     | 08:02 | 21-18 | H 3    | GOOD! LAYUP by WARTHEN, CANDICE [FB/PNT] |
| MISSED JUMPER by WOOLFOLK, DANIELLE | 07:44 |       |        |                                          |
| REBOUND (OFF) by JONES, ASHIA       | 07:44 |       |        |                                          |
| GOOD! LAYUP by JONES, ASHIA [PNT]   | 07:40 | 21-20 | H 1    |                                          |
|                                     | 07:27 |       |        | MISSED JUMPER by CANNON, KEYAHNDRA       |
| REBOUND (DEF) by TYSON,KARISMA      | 07:27 |       |        |                                          |
|                                     | 07:10 |       |        | FOUL by CANNON, KEYAHNDRA                |
| TIMEOUT MEDIA                       | 07:00 |       |        |                                          |
| SUB IN: CALDWELL, TIARA             | 07:00 |       |        |                                          |
| SUB IN: HOWARD, HALEY               | 07:00 |       |        |                                          |
| SUB IN: WARD, JESSY                 | 07:00 |       |        |                                          |
| SUB IN: SCHUBERT,KATIE              | 07:00 |       |        |                                          |
| SUB OUT: ROBERTS, CHELSEA           | 07:00 |       |        |                                          |
| SUB OUT: WOOLFOLK, DANIELLE         | 07:00 |       |        |                                          |
| SUB OUT: JACKSON,MONIQUE            | 07:00 |       |        |                                          |
| SUB OUT: TYSON,KARISMA              | 07:00 |       |        |                                          |
|                                     | 07:00 |       |        | SUB IN: GLOYD,ALLI                       |
|                                     | 07:00 |       |        | SUB IN: BENNETT, JALEA                   |
|                                     | 07:00 |       |        | SUB IN: JONES, LABRITTNEY                |
|                                     | 07:00 |       |        | SUB OUT: JAMES, DEJZA                    |
|                                     | 07:00 |       |        | SUB OUT: CANNON, KEYAHNDRA               |
|                                     | 07:00 |       |        | SUB OUT: WORKMAN,BREANNA                 |
| SUB IN: ROBERTS,CHELSEA             | 06:51 |       |        |                                          |
| SUB OUT: JONES,ASHIA                | 06:51 |       |        |                                          |
| MISSED 3PTR by WARD,JESSY           | 06:48 |       |        |                                          |
| REBOUND (OFF) by TEAM               | 06:48 |       |        |                                          |
| MISSED 3PTR by ROBERTS, CHELSEA     | 06:42 |       |        |                                          |
|                                     | 06:42 |       |        | REBOUND (DEADB) by TEAM                  |
| FOUL by CALDWELL, TIARA             | 06:36 |       |        |                                          |
|                                     | 06:24 | 23-20 | H 3    | GOOD! JUMPER by BENNETT, JALEA           |
|                                     | 06:24 |       |        | ASSIST by GLOYD,ALLI                     |
| GOOD! JUMPER by HOWARD, HALEY [PNT] | 06:09 | 23-22 | H 1    |                                          |
| ASSIST by ROBERTS, CHELSEA          | 06:09 |       |        |                                          |
|                                     | 05:53 |       |        | TURNOVER by BENNETT, JALEA               |
| STEAL by ROBERTS, CHELSEA           | 05:51 |       |        |                                          |
| TURNOVER by ROBERTS, CHELSEA        | 05:48 |       |        |                                          |
|                                     | 05:40 |       |        | SUB IN: HOLLOWAY, CHARISE                |
|                                     | 05:40 |       |        | SUB OUT: BENNETT, JALEA                  |
|                                     | 05:28 |       |        | TURNOVER by WASHINGTON, MALENA           |
| GOOD! 3PTR by WARD,JESSY            | 05:09 | 23-25 | V 2    |                                          |
| ASSIST by CALDWELL, TIARA           | 05:09 |       |        |                                          |
| FOUL by CALDWELL, TIARA             | 04:50 |       |        |                                          |
|                                     | 04:50 | 24-25 | V 1    | GOOD! FT by WASHINGTON, MALENA           |
|                                     | 04:50 | 25-25 | Т      | GOOD! FT by WASHINGTON, MALENA           |
| SUB IN: JONES,ASHIA                 | 04:50 |       |        |                                          |
| SUB IN: JACKSON,MONIQUE             | 04:50 |       |        |                                          |
| SUB OUT: CALDWELL,TIARA             | 04:50 |       |        |                                          |
| SUB OUT: HOWARD, HALEY              | 04:50 |       |        |                                          |
|                                     | 04:35 |       |        | FOUL by WASHINGTON, MALENA               |

| VISITORS: UT Martin                     | Time  | Score | Margin | HOME: Arizona                             |
|-----------------------------------------|-------|-------|--------|-------------------------------------------|
| TURNOVER by JACKSON, MONIQUE            | 04:31 |       | -      |                                           |
|                                         | 04:29 |       |        | STEAL by WARTHEN, CANDICE                 |
|                                         | 04:13 |       |        | MISSED 3PTR by HOLLOWAY, CHARISE          |
|                                         | 04:13 |       |        | REBOUND (OFF) by GLOYD, ALLI              |
| FOUL by WARD, JESSY                     | 04:03 |       |        |                                           |
|                                         | 04:03 | 26-25 | H 1    | GOOD! FT by JONES,LABRITTNEY              |
|                                         | 04:03 | 27-25 | H 2    | GOOD! FT by JONES, LABRITTNEY             |
| MISSED 3PTR by WARD,JESSY               | 04:03 |       |        | •                                         |
| ,,,,,,,,,,,,,,,,,,,,,,,,,,,,,,,,,,,,,,, | 04:03 |       |        | REBOUND (DEF) by GLOYD,ALLI               |
| SUB IN: TYSON,KARISMA                   | 04:03 |       |        | (2 / 3, 3                                 |
| SUB IN: WOOLFOLK,DANIELLE               | 04:03 |       |        |                                           |
| SUB OUT: SCHUBERT,KATIE                 | 04:03 |       |        |                                           |
| SUB OUT: ROBERTS, CHELSEA               | 04:03 |       |        |                                           |
| OOD OOT. HOBEITTO, OTTELSEA             | 03:52 |       |        | MISSED 3PTR by HOLLOWAY,CHARISE           |
|                                         | 03:52 |       |        | REBOUND (OFF) by WARTHEN, CANDICE         |
|                                         | 03:46 |       |        | TURNOVER by WASHINGTON, MALENA            |
| OTEAL by JONEO ACUITA                   |       |       |        | TURNOVER BY WASHINGTON, MALENA            |
| STEAL by JONES,ASHIA                    | 03:44 |       |        | OUD IN HADDIO OUEDIOE                     |
|                                         | 03:28 |       |        | SUB IN: HARRIS,CHERICE                    |
|                                         | 03:28 |       | _      | SUB OUT: WASHINGTON, MALENA               |
| GOOD! LAYUP by JACKSON,MONIQUE [PNT]    | 03:25 | 27-27 | Т      |                                           |
|                                         | 03:22 | 29-27 | H 2    | GOOD! JUMPER by JONES,LABRITTNEY [PNT]    |
| MISSED JUMPER by JONES, ASHIA           | 03:22 |       |        |                                           |
|                                         | 03:22 |       |        | REBOUND (DEF) by WARTHEN, CANDICE         |
|                                         | 03:22 | 31-27 | H 4    | GOOD! JUMPER by WARTHEN, CANDICE [FB/PNT] |
| MISSED JUMPER by WOOLFOLK, DANIELLE     | 03:22 |       |        |                                           |
|                                         | 03:22 |       |        | BLOCK by HARRIS, CHERICE                  |
|                                         | 03:22 |       |        | REBOUND (DEF) by WARTHEN, CANDICE         |
|                                         | 03:22 |       |        | TURNOVER by WARTHEN, CANDICE              |
| SUB OUT: JONES,ASHIA                    | 03:22 |       |        |                                           |
| SUB OUT: JACKSON,MONIQUE                | 03:22 |       |        |                                           |
| SUB OUT: WARD, JESSY                    | 03:22 |       |        |                                           |
| SUB OUT: TYSON,KARISMA                  | 03:22 |       |        |                                           |
| MISSED JUMPER by TYSON,KARISMA          | 02:03 |       |        |                                           |
|                                         | 02:03 |       |        | REBOUND (DEF) by JONES,LABRITTNEY         |
|                                         | 01:59 |       |        | MISSED JUMPER by HOLLOWAY, CHARISE        |
| REBOUND (DEF) by TEAM                   | 01:59 |       |        | •                                         |
| ( = 1 , 1 , 1 = 1 m.                    | 01:43 |       |        | FOUL by GLOYD,ALLI                        |
| GOOD! FT by JACKSON,MONIQUE             | 01:43 | 31-28 | H 3    | . 0010, 010 . 2, 111                      |
| GOOD! FT by JACKSON,MONIQUE             | 01:43 | 31-29 | H 2    |                                           |
| SUB IN: SCHUBERT,KATIE                  | 01:43 | 0. 20 |        |                                           |
| SUB OUT: WOOLFOLK,DANIELLE              | 01:43 |       |        |                                           |
| 30B 001. WOOLI OLK,DAMILLEL             | 01:43 |       |        | SUB IN: WORKMAN,BREANNA                   |
|                                         | 01:43 |       |        |                                           |
|                                         |       |       |        | SUB OUT: GLOYD,ALLI                       |
| DLOOK by TAOKOON MONIOUE                | 01:21 |       |        | MISSED JUMPER by HARRIS,CHERICE           |
| BLOCK by JACKSON,MONIQUE                | 01:21 |       |        |                                           |
| REBOUND (DEF) by JONES,ASHIA            | 01:19 |       |        |                                           |
| MISSED 3PTR by TYSON,KARISMA            | 01:14 |       |        |                                           |
|                                         | 01:14 |       |        | REBOUND (DEF) by HOLLOWAY,CHARISE         |
|                                         | 00:54 | 34-29 | H 5    | GOOD! 3PTR by HOLLOWAY,CHARISE            |
|                                         | 00:54 |       |        | ASSIST by HARRIS,CHERICE                  |
| GOOD! JUMPER by WARD, JESSY             | 00:25 | 34-31 | H 3    |                                           |
| ASSIST by JONES, ASHIA                  | 00:25 |       |        |                                           |

| VISITORS: UT Martin        | Time  | Score | Margin | HOME: Arizona               |
|----------------------------|-------|-------|--------|-----------------------------|
|                            | 00:02 |       |        | TURNOVER by HARRIS, CHERICE |
| TIMEOUT 30SEC              | 00:01 |       |        |                             |
| MISSED 3PTR by WARD, JESSY | 00:01 |       |        |                             |
|                            | 00:01 |       |        | REBOUND (DEADB) by TEAM     |