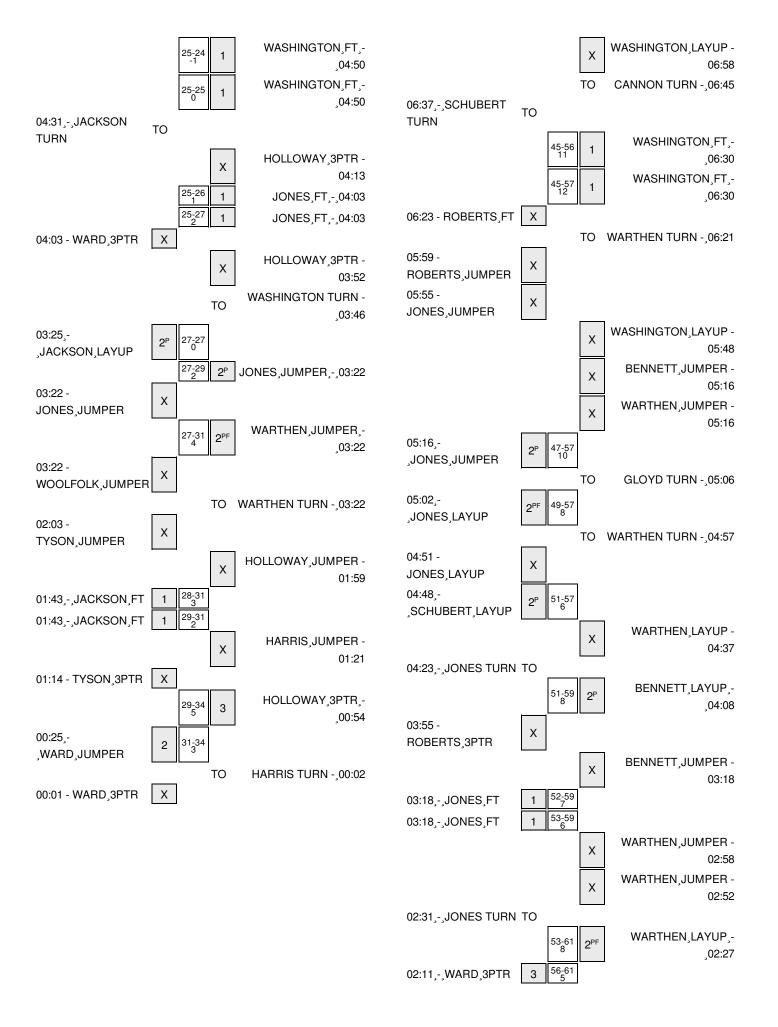

| VISITORS: UT Martin                     | Time  | Score | Margin | HOME: Arizona                             |
|-----------------------------------------|-------|-------|--------|-------------------------------------------|
| TURNOVER by JACKSON, MONIQUE            | 04:31 |       | -      |                                           |
|                                         | 04:29 |       |        | STEAL by WARTHEN, CANDICE                 |
|                                         | 04:13 |       |        | MISSED 3PTR by HOLLOWAY, CHARISE          |
|                                         | 04:13 |       |        | REBOUND (OFF) by GLOYD, ALLI              |
| FOUL by WARD, JESSY                     | 04:03 |       |        |                                           |
|                                         | 04:03 | 26-25 | H 1    | GOOD! FT by JONES,LABRITTNEY              |
|                                         | 04:03 | 27-25 | H 2    | GOOD! FT by JONES, LABRITTNEY             |
| MISSED 3PTR by WARD,JESSY               | 04:03 |       |        | •                                         |
| ,,,,,,,,,,,,,,,,,,,,,,,,,,,,,,,,,,,,,,, | 04:03 |       |        | REBOUND (DEF) by GLOYD,ALLI               |
| SUB IN: TYSON,KARISMA                   | 04:03 |       |        | (2 / 3, 3                                 |
| SUB IN: WOOLFOLK,DANIELLE               | 04:03 |       |        |                                           |
| SUB OUT: SCHUBERT,KATIE                 | 04:03 |       |        |                                           |
| SUB OUT: ROBERTS, CHELSEA               | 04:03 |       |        |                                           |
| OOD OOT. HOBEITTO, OTTELSEA             | 03:52 |       |        | MISSED 3PTR by HOLLOWAY,CHARISE           |
|                                         | 03:52 |       |        | REBOUND (OFF) by WARTHEN, CANDICE         |
|                                         | 03:46 |       |        | TURNOVER by WASHINGTON, MALENA            |
| OTEAL by JONEO ACUITA                   |       |       |        | TURNOVER BY WASHINGTON, MALENA            |
| STEAL by JONES,ASHIA                    | 03:44 |       |        | OUD IN HADDIO OUEDIOE                     |
|                                         | 03:28 |       |        | SUB IN: HARRIS,CHERICE                    |
|                                         | 03:28 |       | _      | SUB OUT: WASHINGTON, MALENA               |
| GOOD! LAYUP by JACKSON,MONIQUE [PNT]    | 03:25 | 27-27 | Т      |                                           |
|                                         | 03:22 | 29-27 | H 2    | GOOD! JUMPER by JONES,LABRITTNEY [PNT]    |
| MISSED JUMPER by JONES, ASHIA           | 03:22 |       |        |                                           |
|                                         | 03:22 |       |        | REBOUND (DEF) by WARTHEN, CANDICE         |
|                                         | 03:22 | 31-27 | H 4    | GOOD! JUMPER by WARTHEN, CANDICE [FB/PNT] |
| MISSED JUMPER by WOOLFOLK, DANIELLE     | 03:22 |       |        |                                           |
|                                         | 03:22 |       |        | BLOCK by HARRIS, CHERICE                  |
|                                         | 03:22 |       |        | REBOUND (DEF) by WARTHEN, CANDICE         |
|                                         | 03:22 |       |        | TURNOVER by WARTHEN, CANDICE              |
| SUB OUT: JONES,ASHIA                    | 03:22 |       |        |                                           |
| SUB OUT: JACKSON,MONIQUE                | 03:22 |       |        |                                           |
| SUB OUT: WARD, JESSY                    | 03:22 |       |        |                                           |
| SUB OUT: TYSON,KARISMA                  | 03:22 |       |        |                                           |
| MISSED JUMPER by TYSON,KARISMA          | 02:03 |       |        |                                           |
|                                         | 02:03 |       |        | REBOUND (DEF) by JONES,LABRITTNEY         |
|                                         | 01:59 |       |        | MISSED JUMPER by HOLLOWAY, CHARISE        |
| REBOUND (DEF) by TEAM                   | 01:59 |       |        | •                                         |
| ( = 1 , 1 , 1 = 1 m.                    | 01:43 |       |        | FOUL by GLOYD,ALLI                        |
| GOOD! FT by JACKSON,MONIQUE             | 01:43 | 31-28 | H 3    | . 0010, 010 . 2, 111                      |
| GOOD! FT by JACKSON,MONIQUE             | 01:43 | 31-29 | H 2    |                                           |
| SUB IN: SCHUBERT,KATIE                  | 01:43 | 0. 20 |        |                                           |
| SUB OUT: WOOLFOLK,DANIELLE              | 01:43 |       |        |                                           |
| 30B 001. WOOLI OLK,DAMILLEL             | 01:43 |       |        | SUB IN: WORKMAN,BREANNA                   |
|                                         | 01:43 |       |        |                                           |
|                                         |       |       |        | SUB OUT: GLOYD,ALLI                       |
| DLOOK by TAOKOON MONIOUE                | 01:21 |       |        | MISSED JUMPER by HARRIS,CHERICE           |
| BLOCK by JACKSON,MONIQUE                | 01:21 |       |        |                                           |
| REBOUND (DEF) by JONES,ASHIA            | 01:19 |       |        |                                           |
| MISSED 3PTR by TYSON,KARISMA            | 01:14 |       |        |                                           |
|                                         | 01:14 |       |        | REBOUND (DEF) by HOLLOWAY,CHARISE         |
|                                         | 00:54 | 34-29 | H 5    | GOOD! 3PTR by HOLLOWAY,CHARISE            |
|                                         | 00:54 |       |        | ASSIST by HARRIS,CHERICE                  |
| GOOD! JUMPER by WARD, JESSY             | 00:25 | 34-31 | H 3    |                                           |
| ASSIST by JONES, ASHIA                  | 00:25 |       |        |                                           |

| VISITORS: UT Martin        | Time  | Score | Margin | HOME: Arizona               |
|----------------------------|-------|-------|--------|-----------------------------|
|                            | 00:02 |       |        | TURNOVER by HARRIS, CHERICE |
| TIMEOUT 30SEC              | 00:01 |       |        |                             |
| MISSED 3PTR by WARD, JESSY | 00:01 |       |        |                             |
|                            | 00:01 |       |        | REBOUND (DEADB) by TEAM     |

### UT Martin vs Arizona 12/29/2014; 7:00 PM MST at McKale Center Period 2 Play-By-Play

| VISITORS: UT Martin                | Time  | Score | Margin | HOME: Arizona                             |
|------------------------------------|-------|-------|--------|-------------------------------------------|
| SUB IN: ROBERTS,CHELSEA            | 20:00 |       |        |                                           |
| SUB OUT: HOWARD, HALEY             | 20:00 |       |        |                                           |
|                                    | 19:51 |       |        | MISSED JUMPER by CANNON, KEYAHNDRA        |
|                                    | 19:51 |       |        | REBOUND (OFF) by GLOYD, ALLI              |
|                                    | 19:23 |       |        | MISSED JUMPER by GLOYD, ALLI              |
| REBOUND (DEF) by WARD, JESSY       | 19:23 |       |        |                                           |
|                                    | 19:12 |       |        | FOUL by GLOYD,ALLI                        |
| MISSED FT by JONES, ASHIA          | 19:12 |       |        |                                           |
| REBOUND (DEADB) by TEAM            | 19:12 |       |        |                                           |
| GOOD! FT by JONES,ASHIA            | 19:12 | 34-32 | H 2    |                                           |
|                                    | 19:12 |       |        | SUB IN: WORKMAN,BREANNA                   |
|                                    | 19:12 |       |        | SUB OUT: GLOYD,ALLI                       |
|                                    | 18:59 |       |        | MISSED JUMPER by WASHINGTON, MALENA       |
| REBOUND (DEF) by TEAM              | 18:59 |       |        |                                           |
| MISSED 3PTR by WARD,JESSY          | 18:49 |       |        |                                           |
| REBOUND (OFF) by JONES, ASHIA      | 18:49 |       |        |                                           |
| MISSED FT by JONES, ASHIA          | 18:40 |       |        |                                           |
|                                    | 18:40 |       |        | REBOUND (DEF) by JONES, LABRITTNEY        |
|                                    | 18:40 |       |        | FOUL by WORKMAN, BREANNA                  |
| MISSED FT by JONES, ASHIA          | 18:40 |       |        |                                           |
|                                    | 18:40 |       |        | REBOUND (DEADB) by TEAM                   |
|                                    | 18:40 | 36-32 | H 4    | GOOD! JUMPER by WARTHEN, CANDICE          |
| GOOD! JUMPER by JONES, ASHIA       | 18:40 | 36-34 | H 2    |                                           |
|                                    | 18:40 |       |        | MISSED JUMPER by JONES, LABRITTNEY        |
| REBOUND (DEF) by SCHUBERT,KATIE    | 18:40 |       |        |                                           |
| MISSED LAYUP by WARD, JESSY        | 18:40 |       |        |                                           |
|                                    | 18:40 |       |        | REBOUND (DEF) by WORKMAN,BREANNA          |
|                                    | 18:40 |       |        | MISSED JUMPER by WASHINGTON, MALENA       |
|                                    | 18:40 |       |        | REBOUND (OFF) by WORKMAN, BREANNA         |
| FOUL by ROBERTS, CHELSEA           | 18:38 |       |        |                                           |
|                                    | 17:54 | 37-34 | H 3    | GOOD! FT by WORKMAN, BREANNA              |
|                                    | 17:50 |       |        | MISSED FT by WORKMAN, BREANNA             |
| REBOUND (DEF) by SCHUBERT,KATIE    | 17:50 |       |        |                                           |
| MISSED 3PTR by SCHUBERT,KATIE      | 17:40 |       |        |                                           |
| REBOUND (OFF) by TEAM              | 17:40 |       |        |                                           |
| TURNOVER by JONES, ASHIA           | 17:13 |       |        |                                           |
|                                    | 17:09 |       |        | STEAL by JONES, LABRITTNEY                |
|                                    | 17:07 | 39-34 | H 5    | GOOD! LAYUP by JONES, LABRITTNEY [FB/PNT] |
| FOUL by WARD,JESSY                 | 16:22 |       |        |                                           |
| TURNOVER by WARD, JESSY            | 16:22 |       |        |                                           |
|                                    | 16:12 | 41-34 | H 7    | GOOD! LAYUP by CANNON,KEYAHNDRA [PNT]     |
|                                    | 16:12 |       |        | ASSIST by WARTHEN, CANDICE                |
| GOOD! JUMPER by JONES, ASHIA [PNT] | 16:03 | 41-36 | H 5    |                                           |
|                                    | 15:39 |       |        | MISSED LAYUP by WORKMAN, BREANNA          |
|                                    | 15:39 |       |        | REBOUND (OFF) by WORKMAN, BREANNA         |
|                                    | 15:37 |       |        | MISSED LAYUP by WORKMAN, BREANNA          |
| REBOUND (DEF) by CALDWELL, TIARA   | 15:37 |       |        |                                           |