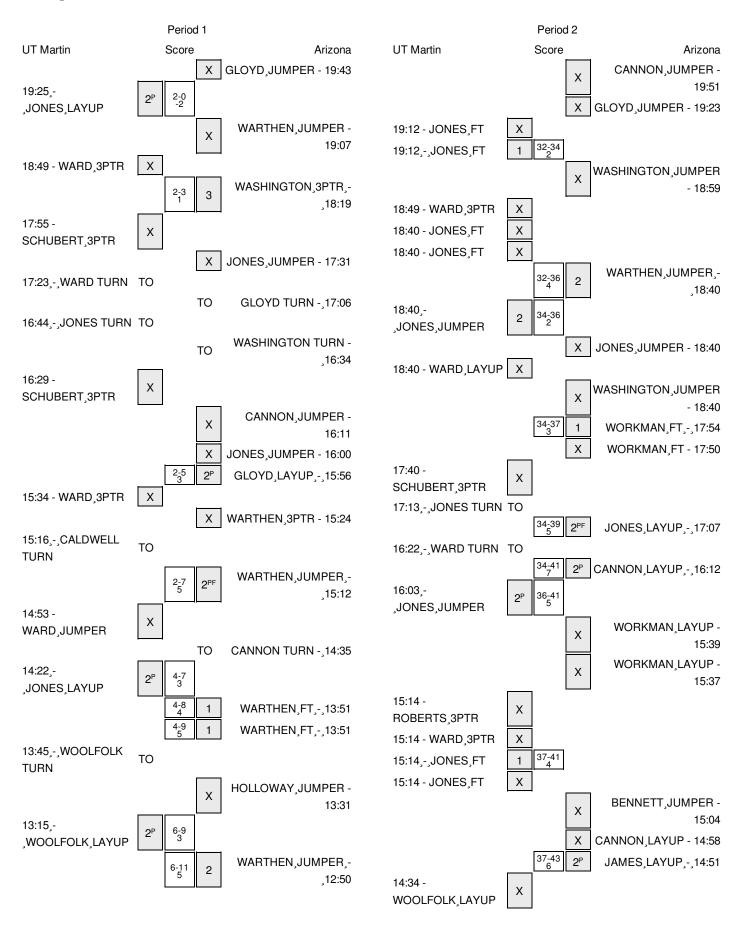

### UT Martin vs Arizona 12/29/2014; 7:00 PM MST at McKale Center Period 1 Play-By-Play

| VISITORS: UT Martin              | Time  | Score | Margin | HOME: Arizona                             |
|----------------------------------|-------|-------|--------|-------------------------------------------|
|                                  | 19:43 |       |        | MISSED JUMPER by GLOYD,ALLI               |
| REBOUND (DEF) by SCHUBERT,KATIE  | 19:43 |       |        |                                           |
| GOOD! LAYUP by JONES,ASHIA [PNT] | 19:25 | 0-2   | V 2    |                                           |
|                                  | 19:07 |       |        | MISSED JUMPER by WARTHEN, CANDICE         |
| REBOUND (DEF) by SCHUBERT,KATIE  | 19:07 |       |        | · · · · · · · · · · · · · · · · · · ·     |
| MISSED 3PTR by WARD,JESSY        | 18:49 |       |        |                                           |
|                                  | 18:49 |       |        | REBOUND (DEF) by WARTHEN, CANDICE         |
|                                  | 18:19 | 3-2   | H 1    | GOOD! 3PTR by WASHINGTON, MALENA          |
|                                  | 18:19 |       |        | ASSIST by WARTHEN, CANDICE                |
| MISSED 3PTR by SCHUBERT,KATIE    | 17:55 |       |        | ·                                         |
| ,                                | 17:55 |       |        | REBOUND (DEF) by JONES, LABRITTNEY        |
|                                  | 17:31 |       |        | MISSED JUMPER by JONES, LABRITTNEY        |
| REBOUND (DEADB) by TEAM          | 17:31 |       |        |                                           |
|                                  | 17:31 |       |        | FOUL by GLOYD,ALLI                        |
| TURNOVER by WARD, JESSY          | 17:23 |       |        |                                           |
|                                  | 17:06 |       |        | TURNOVER by GLOYD,ALLI                    |
| TURNOVER by JONES, ASHIA         | 16:44 |       |        |                                           |
|                                  | 16:41 |       |        | STEAL by GLOYD,ALLI                       |
|                                  | 16:34 |       |        | TURNOVER by WASHINGTON, MALENA            |
| STEAL by WARD,JESSY              | 16:30 |       |        | · ·                                       |
| MISSED 3PTR by SCHUBERT,KATIE    | 16:29 |       |        |                                           |
|                                  | 16:29 |       |        | REBOUND (DEF) by GLOYD,ALLI               |
|                                  | 16:11 |       |        | MISSED JUMPER by CANNON, KEYAHNDRA        |
|                                  | 16:11 |       |        | REBOUND (OFF) by GLOYD,ALLI               |
|                                  | 16:00 |       |        | MISSED JUMPER by JONES, LABRITTNEY        |
|                                  | 16:00 |       |        | REBOUND (OFF) by GLOYD,ALLI               |
|                                  | 15:56 | 5-2   | H 3    | GOOD! LAYUP by GLOYD,ALLI [PNT]           |
| MISSED 3PTR by WARD,JESSY        | 15:34 |       |        |                                           |
|                                  | 15:34 |       |        | REBOUND (DEF) by GLOYD,ALLI               |
|                                  | 15:24 |       |        | MISSED 3PTR by WARTHEN, CANDICE           |
| REBOUND (DEF) by CALDWELL, TIARA | 15:24 |       |        | · · · · · · · · · · · · · · · · · · ·     |
| TURNOVER by CALDWELL, TIARA      | 15:16 |       |        |                                           |
|                                  | 15:14 |       |        | STEAL by WASHINGTON, MALENA               |
|                                  | 15:12 | 7-2   | H 5    | GOOD! JUMPER by WARTHEN, CANDICE [FB/PNT] |
| MISSED JUMPER by WARD, JESSY     | 14:53 |       |        |                                           |
|                                  | 14:53 |       |        | REBOUND (DEF) by WARTHEN, CANDICE         |
|                                  | 14:35 |       |        | FOUL by CANNON, KEYAHNDRA                 |
|                                  | 14:35 |       |        | TURNOVER by CANNON, KEYAHNDRA             |
| TIMEOUT MEDIA                    | 14:35 |       |        | •                                         |
| SUB IN: ROBERTS, CHELSEA         | 14:35 |       |        |                                           |
| SUB IN: WOOLFOLK, DANIELLE       | 14:35 |       |        |                                           |
| SUB IN: JACKSON, MONIQUE         | 14:35 |       |        |                                           |
| SUB IN: TYSON,KARISMA            | 14:35 |       |        |                                           |
| SUB OUT: SCHUBERT,KATIE          | 14:35 |       |        |                                           |
| SUB OUT: WARD, JESSY             | 14:35 |       |        |                                           |
| SUB OUT: HOWARD,HALEY            | 14:35 |       |        |                                           |
| SUB OUT: CALDWELL, TIARA         | 14:35 |       |        |                                           |

| /ISITORS: UT Martin                                          | Time           | Score | Margin | HOME: Arizona                          |
|--------------------------------------------------------------|----------------|-------|--------|----------------------------------------|
|                                                              | 14:35          |       |        | SUB IN: WORKMAN,BREANNA                |
|                                                              | 14:35          |       |        | SUB IN: BENNETT,JALEA                  |
|                                                              | 14:35          |       |        | SUB OUT: CANNON,KEYAHNDRA              |
|                                                              | 14:35          |       |        | SUB OUT: JONES,LABRITTNEY              |
| GOOD! LAYUP by JONES,ASHIA [PNT]                             | 14:22          | 7-4   | H 3    |                                        |
| ASSIST by WOOLFOLK,DANIELLE                                  | 14:22          |       |        |                                        |
| FOUL by WOOLFOLK,DANIELLE                                    | 13:51          |       |        |                                        |
|                                                              | 13:51          | 8-4   | H 4    | GOOD! FT by WARTHEN, CANDICE           |
|                                                              | 13:51          | 9-4   | H 5    | GOOD! FT by WARTHEN, CANDICE           |
|                                                              | 13:51          |       |        | SUB IN: JAMES,DEJZA                    |
|                                                              | 13:51          |       |        | SUB OUT: GLOYD,ALLI                    |
| TURNOVER by WOOLFOLK, DANIELLE                               | 13:45          |       |        |                                        |
|                                                              | 13:31          |       |        | MISSED JUMPER by HOLLOWAY, CHARISE     |
| REBOUND (DEF) by JACKSON,MONIQUE                             | 13:31          |       |        |                                        |
| GOOD! LAYUP by WOOLFOLK,DANIELLE [PNT]                       | 13:15          | 9-6   | H 3    |                                        |
|                                                              | 12:50          | 11-6  | H 5    | GOOD! JUMPER by WARTHEN, CANDICE       |
|                                                              | 12:50          |       |        | ASSIST by BENNETT, JALEA               |
|                                                              | 12:30          |       |        | FOUL by HOLLOWAY, CHARISE              |
|                                                              | 12:30          |       |        | SUB IN: HOLLOWAY, CHARISE              |
|                                                              | 12:30          |       |        | SUB OUT: BENNETT, JALEA                |
| OUL by JACKSON,MONIQUE                                       | 12:28          |       |        |                                        |
| URNOVER by JACKSON,MONIQUE                                   | 12:28          |       |        |                                        |
|                                                              | 12:19          |       |        | MISSED 3PTR by HOLLOWAY, CHARISE       |
|                                                              | 12:19          |       |        | REBOUND (OFF) by JAMES, DEJZA          |
|                                                              | 12:13          | 13-6  | H 7    | GOOD! LAYUP by JAMES,DEJZA [PNT]       |
| GOOD! LAYUP by WOOLFOLK,DANIELLE [PNT]                       | 11:59          | 13-8  | H 5    |                                        |
|                                                              | 11:36          |       |        | TURNOVER by HOLLOWAY, CHARISE          |
| STEAL by JACKSON,MONIQUE                                     | 11:35          |       |        |                                        |
| GOOD! 3PTR by ROBERTS,CHELSEA                                | 11:20          | 13-11 | H 2    |                                        |
| ASSIST by WOOLFOLK,DANIELLE                                  | 11:20          |       |        |                                        |
|                                                              | 11:09          |       |        | MISSED JUMPER by WASHINGTON, MALENA    |
| REBOUND (DEF) by ROBERTS,CHELSEA                             | 11:09          |       |        |                                        |
| URNOVER by TYSON,KARISMA                                     | 10:59          |       |        |                                        |
|                                                              | 10:59          |       |        | TIMEOUT MEDIA                          |
|                                                              | 10:52          |       |        | MISSED 3PTR by WASHINGTON, MALENA      |
| REBOUND (DEF) by ROBERTS,CHELSEA                             | 10:52          |       |        |                                        |
| GOOD! 3PTR by TYSON,KARISMA                                  | 10:35          | 13-14 | V 1    |                                        |
| ASSIST by WOOLFOLK,DANIELLE                                  | 10:35          |       |        |                                        |
|                                                              | 10:31          |       |        | SUB IN: CANNON,KEYAHNDRA               |
|                                                              | 10:31          |       |        | SUB OUT: HOLLOWAY, CHARISE             |
|                                                              | 09:58          | 15-14 | H 1    | GOOD! JUMPER by WORKMAN,BREANNA [PNT]  |
|                                                              | 09:58          |       |        | ASSIST by CANNON, KEYAHNDRA            |
| MISSED 3PTR by TYSON,KARISMA                                 | 09:41          |       |        |                                        |
| REBOUND (OFF) by ROBERTS, CHELSEA                            | 09:41          |       |        |                                        |
| GOOD! LAYUP by JACKSON,MONIQUE [PNT]                         | 09:31          | 15-16 | V 1    |                                        |
| SSIST by ROBERTS,CHELSEA                                     | 09:31          |       |        |                                        |
|                                                              | 09:10          | 17-16 | H 1    | GOOD! LAYUP by WASHINGTON,MALENA [PNT] |
|                                                              | 09:10          |       |        | ASSIST by CANNON, KEYAHNDRA            |
|                                                              | 08:56          |       |        |                                        |
| MISSED 3PTR by TYSON,KARISMA                                 |                |       |        |                                        |
| MISSED 3PTR by TYSON,KARISMA<br>REBOUND (OFF) by JONES,ASHIA | 08:56          |       |        |                                        |
| •                                                            | 08:56<br>08:51 | 17-18 | V 1    |                                        |

| VISITORS: UT Martin                 | Time  | Score | Margin | HOME: Arizona                            |
|-------------------------------------|-------|-------|--------|------------------------------------------|
|                                     | 08:32 |       |        | ASSIST by WASHINGTON,MALENA              |
| MISSED LAYUP by JACKSON, MONIQUE    | 08:08 |       |        |                                          |
|                                     | 08:08 |       |        | REBOUND (DEF) by WARTHEN, CANDICE        |
|                                     | 08:02 | 21-18 | H 3    | GOOD! LAYUP by WARTHEN, CANDICE [FB/PNT] |
| MISSED JUMPER by WOOLFOLK, DANIELLE | 07:44 |       |        |                                          |
| REBOUND (OFF) by JONES, ASHIA       | 07:44 |       |        |                                          |
| GOOD! LAYUP by JONES, ASHIA [PNT]   | 07:40 | 21-20 | H 1    |                                          |
|                                     | 07:27 |       |        | MISSED JUMPER by CANNON, KEYAHNDRA       |
| REBOUND (DEF) by TYSON,KARISMA      | 07:27 |       |        |                                          |
|                                     | 07:10 |       |        | FOUL by CANNON, KEYAHNDRA                |
| TIMEOUT MEDIA                       | 07:00 |       |        |                                          |
| SUB IN: CALDWELL, TIARA             | 07:00 |       |        |                                          |
| SUB IN: HOWARD, HALEY               | 07:00 |       |        |                                          |
| SUB IN: WARD, JESSY                 | 07:00 |       |        |                                          |
| SUB IN: SCHUBERT,KATIE              | 07:00 |       |        |                                          |
| SUB OUT: ROBERTS, CHELSEA           | 07:00 |       |        |                                          |
| SUB OUT: WOOLFOLK, DANIELLE         | 07:00 |       |        |                                          |
| SUB OUT: JACKSON,MONIQUE            | 07:00 |       |        |                                          |
| SUB OUT: TYSON,KARISMA              | 07:00 |       |        |                                          |
|                                     | 07:00 |       |        | SUB IN: GLOYD,ALLI                       |
|                                     | 07:00 |       |        | SUB IN: BENNETT, JALEA                   |
|                                     | 07:00 |       |        | SUB IN: JONES, LABRITTNEY                |
|                                     | 07:00 |       |        | SUB OUT: JAMES, DEJZA                    |
|                                     | 07:00 |       |        | SUB OUT: CANNON, KEYAHNDRA               |
|                                     | 07:00 |       |        | SUB OUT: WORKMAN,BREANNA                 |
| SUB IN: ROBERTS,CHELSEA             | 06:51 |       |        |                                          |
| SUB OUT: JONES,ASHIA                | 06:51 |       |        |                                          |
| MISSED 3PTR by WARD,JESSY           | 06:48 |       |        |                                          |
| REBOUND (OFF) by TEAM               | 06:48 |       |        |                                          |
| MISSED 3PTR by ROBERTS, CHELSEA     | 06:42 |       |        |                                          |
|                                     | 06:42 |       |        | REBOUND (DEADB) by TEAM                  |
| FOUL by CALDWELL, TIARA             | 06:36 |       |        |                                          |
|                                     | 06:24 | 23-20 | H 3    | GOOD! JUMPER by BENNETT, JALEA           |
|                                     | 06:24 |       |        | ASSIST by GLOYD,ALLI                     |
| GOOD! JUMPER by HOWARD, HALEY [PNT] | 06:09 | 23-22 | H 1    |                                          |
| ASSIST by ROBERTS, CHELSEA          | 06:09 |       |        |                                          |
|                                     | 05:53 |       |        | TURNOVER by BENNETT, JALEA               |
| STEAL by ROBERTS, CHELSEA           | 05:51 |       |        |                                          |
| TURNOVER by ROBERTS, CHELSEA        | 05:48 |       |        |                                          |
|                                     | 05:40 |       |        | SUB IN: HOLLOWAY, CHARISE                |
|                                     | 05:40 |       |        | SUB OUT: BENNETT, JALEA                  |
|                                     | 05:28 |       |        | TURNOVER by WASHINGTON, MALENA           |
| GOOD! 3PTR by WARD,JESSY            | 05:09 | 23-25 | V 2    |                                          |
| ASSIST by CALDWELL, TIARA           | 05:09 |       |        |                                          |
| FOUL by CALDWELL, TIARA             | 04:50 |       |        |                                          |
|                                     | 04:50 | 24-25 | V 1    | GOOD! FT by WASHINGTON, MALENA           |
|                                     | 04:50 | 25-25 | Т      | GOOD! FT by WASHINGTON, MALENA           |
| SUB IN: JONES,ASHIA                 | 04:50 |       |        |                                          |
| SUB IN: JACKSON,MONIQUE             | 04:50 |       |        |                                          |
| SUB OUT: CALDWELL,TIARA             | 04:50 |       |        |                                          |
| SUB OUT: HOWARD, HALEY              | 04:50 |       |        |                                          |
|                                     | 04:35 |       |        | FOUL by WASHINGTON, MALENA               |

| VISITORS: UT Martin                     | Time  | Score | Margin | HOME: Arizona                             |
|-----------------------------------------|-------|-------|--------|-------------------------------------------|
| TURNOVER by JACKSON, MONIQUE            | 04:31 |       | -      |                                           |
|                                         | 04:29 |       |        | STEAL by WARTHEN, CANDICE                 |
|                                         | 04:13 |       |        | MISSED 3PTR by HOLLOWAY, CHARISE          |
|                                         | 04:13 |       |        | REBOUND (OFF) by GLOYD, ALLI              |
| FOUL by WARD, JESSY                     | 04:03 |       |        |                                           |
|                                         | 04:03 | 26-25 | H 1    | GOOD! FT by JONES,LABRITTNEY              |
|                                         | 04:03 | 27-25 | H 2    | GOOD! FT by JONES, LABRITTNEY             |
| MISSED 3PTR by WARD,JESSY               | 04:03 |       |        | •                                         |
| ,,,,,,,,,,,,,,,,,,,,,,,,,,,,,,,,,,,,,,, | 04:03 |       |        | REBOUND (DEF) by GLOYD,ALLI               |
| SUB IN: TYSON,KARISMA                   | 04:03 |       |        | (2 / 3, 3                                 |
| SUB IN: WOOLFOLK,DANIELLE               | 04:03 |       |        |                                           |
| SUB OUT: SCHUBERT,KATIE                 | 04:03 |       |        |                                           |
| SUB OUT: ROBERTS, CHELSEA               | 04:03 |       |        |                                           |
| OOD OOT. HOBEITTO, OTTELSEA             | 03:52 |       |        | MISSED 3PTR by HOLLOWAY,CHARISE           |
|                                         | 03:52 |       |        | REBOUND (OFF) by WARTHEN, CANDICE         |
|                                         | 03:46 |       |        | TURNOVER by WASHINGTON, MALENA            |
| OTEAL by JONEO ACUITA                   |       |       |        | TURNOVER BY WASHINGTON, MALENA            |
| STEAL by JONES,ASHIA                    | 03:44 |       |        | OUD IN HADDIO OUEDIOE                     |
|                                         | 03:28 |       |        | SUB IN: HARRIS,CHERICE                    |
|                                         | 03:28 |       | _      | SUB OUT: WASHINGTON, MALENA               |
| GOOD! LAYUP by JACKSON,MONIQUE [PNT]    | 03:25 | 27-27 | Т      |                                           |
|                                         | 03:22 | 29-27 | H 2    | GOOD! JUMPER by JONES,LABRITTNEY [PNT]    |
| MISSED JUMPER by JONES, ASHIA           | 03:22 |       |        |                                           |
|                                         | 03:22 |       |        | REBOUND (DEF) by WARTHEN, CANDICE         |
|                                         | 03:22 | 31-27 | H 4    | GOOD! JUMPER by WARTHEN, CANDICE [FB/PNT] |
| MISSED JUMPER by WOOLFOLK, DANIELLE     | 03:22 |       |        |                                           |
|                                         | 03:22 |       |        | BLOCK by HARRIS, CHERICE                  |
|                                         | 03:22 |       |        | REBOUND (DEF) by WARTHEN, CANDICE         |
|                                         | 03:22 |       |        | TURNOVER by WARTHEN, CANDICE              |
| SUB OUT: JONES,ASHIA                    | 03:22 |       |        |                                           |
| SUB OUT: JACKSON,MONIQUE                | 03:22 |       |        |                                           |
| SUB OUT: WARD, JESSY                    | 03:22 |       |        |                                           |
| SUB OUT: TYSON,KARISMA                  | 03:22 |       |        |                                           |
| MISSED JUMPER by TYSON,KARISMA          | 02:03 |       |        |                                           |
|                                         | 02:03 |       |        | REBOUND (DEF) by JONES,LABRITTNEY         |
|                                         | 01:59 |       |        | MISSED JUMPER by HOLLOWAY, CHARISE        |
| REBOUND (DEF) by TEAM                   | 01:59 |       |        | •                                         |
| ( = 1 , 1 , 1 = 1 m.                    | 01:43 |       |        | FOUL by GLOYD,ALLI                        |
| GOOD! FT by JACKSON,MONIQUE             | 01:43 | 31-28 | H 3    | . 0010, 010 . 2, 111                      |
| GOOD! FT by JACKSON,MONIQUE             | 01:43 | 31-29 | H 2    |                                           |
| SUB IN: SCHUBERT,KATIE                  | 01:43 | 0. 20 |        |                                           |
| SUB OUT: WOOLFOLK,DANIELLE              | 01:43 |       |        |                                           |
| 30B 001. WOOLI OLK,DAMILLEL             | 01:43 |       |        | SUB IN: WORKMAN,BREANNA                   |
|                                         | 01:43 |       |        |                                           |
|                                         |       |       |        | SUB OUT: GLOYD,ALLI                       |
| DLOOK by TAOKOON MONIOUE                | 01:21 |       |        | MISSED JUMPER by HARRIS,CHERICE           |
| BLOCK by JACKSON,MONIQUE                | 01:21 |       |        |                                           |
| REBOUND (DEF) by JONES,ASHIA            | 01:19 |       |        |                                           |
| MISSED 3PTR by TYSON,KARISMA            | 01:14 |       |        |                                           |
|                                         | 01:14 |       |        | REBOUND (DEF) by HOLLOWAY,CHARISE         |
|                                         | 00:54 | 34-29 | H 5    | GOOD! 3PTR by HOLLOWAY,CHARISE            |
|                                         | 00:54 |       |        | ASSIST by HARRIS,CHERICE                  |
| GOOD! JUMPER by WARD, JESSY             | 00:25 | 34-31 | H 3    |                                           |
| ASSIST by JONES, ASHIA                  | 00:25 |       |        |                                           |

| VISITORS: UT Martin        | Time  | Score | Margin | HOME: Arizona               |
|----------------------------|-------|-------|--------|-----------------------------|
|                            | 00:02 |       |        | TURNOVER by HARRIS, CHERICE |
| TIMEOUT 30SEC              | 00:01 |       |        |                             |
| MISSED 3PTR by WARD, JESSY | 00:01 |       |        |                             |
|                            | 00:01 |       |        | REBOUND (DEADB) by TEAM     |