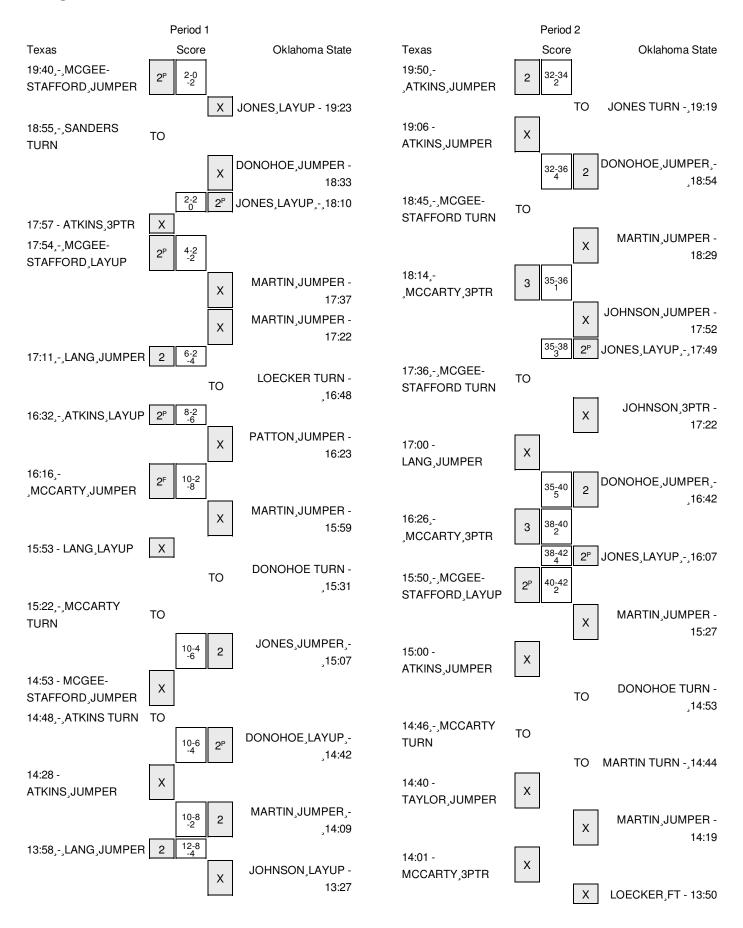

# Texas vs Oklahoma State 2/11/2015; 7 p.m. at Stillwater, Okla. (Gallagher-Iba Arena) Period 1 Play-By-Play

| VISITORS: Texas                            | Time  | Score | Margin | HOME: Oklahoma State               |
|--------------------------------------------|-------|-------|--------|------------------------------------|
| GOOD! JUMPER by MCGEE-STAFFORD,IMANI [PNT] | 19:40 | 0-2   | V 2    |                                    |
| ASSIST by SANDERS,BRADY                    | 19:40 |       |        |                                    |
|                                            | 19:23 |       |        | MISSED LAYUP by JONES,LASHAWN      |
| REBOUND (DEF) by MCGEE-STAFFORD,IMANI      | 19:23 |       |        |                                    |
| TURNOVER by SANDERS,BRADY                  | 18:55 |       |        |                                    |
|                                            | 18:33 |       |        | MISSED JUMPER by DONOHOE,LIZ       |
|                                            | 18:33 |       |        | REBOUND (OFF) by MARTIN, BRITTNEY  |
|                                            | 18:10 | 2-2   | Т      | GOOD! LAYUP by JONES,LASHAWN [PNT] |
|                                            | 18:10 |       |        | ASSIST by MARTIN, BRITTNEY         |
| MISSED 3PTR by ATKINS,ARIEL                | 17:57 |       |        |                                    |
| REBOUND (OFF) by MCGEE-STAFFORD,IMANI      | 17:57 |       |        |                                    |
| GOOD! LAYUP by MCGEE-STAFFORD,IMANI [PNT]  | 17:54 | 2-4   | V 2    |                                    |
|                                            | 17:37 |       |        | MISSED JUMPER by MARTIN, BRITTNEY  |
|                                            | 17:37 |       |        | REBOUND (OFF) by JONES,LASHAWN     |
|                                            | 17:22 |       |        | MISSED JUMPER by MARTIN, BRITTNEY  |
| REBOUND (DEF) by LANG, KELSEY              | 17:22 |       |        |                                    |
| GOOD! JUMPER by LANG,KELSEY                | 17:11 | 2-6   | V 4    |                                    |
| ASSIST by MCCARTY,BROOKE                   | 17:11 |       |        |                                    |
|                                            | 16:48 |       |        | TURNOVER by LOECKER,KATELYN        |
| STEAL by LANG,KELSEY                       | 16:46 |       |        |                                    |
| GOOD! LAYUP by ATKINS,ARIEL [PNT]          | 16:32 | 2-8   | V 6    |                                    |
|                                            | 16:23 |       |        | MISSED JUMPER by PATTON, RODDRICKA |
| REBOUND (DEF) by MCCARTY,BROOKE            | 16:23 |       |        |                                    |
| GOOD! JUMPER by MCCARTY, BROOKE [FB]       | 16:16 | 2-10  | V 8    |                                    |
|                                            | 16:12 |       |        | TIMEOUT MEDIA                      |
|                                            | 16:12 |       |        | SUB OUT: LOECKER,KATELYN           |
|                                            | 15:59 |       |        | MISSED JUMPER by MARTIN,BRITTNEY   |
| REBOUND (DEF) by MCGEE-STAFFORD,IMANI      | 15:59 |       |        |                                    |
| MISSED LAYUP by LANG,KELSEY                | 15:53 |       |        |                                    |
|                                            | 15:53 |       |        | REBOUND (DEF) by DONOHOE,LIZ       |
|                                            | 15:31 |       |        | TURNOVER by DONOHOE,LIZ            |
| STEAL by MCGEE-STAFFORD,IMANI              | 15:30 |       |        |                                    |
| TURNOVER by MCCARTY, BROOKE                | 15:22 |       |        |                                    |
|                                            | 15:22 |       |        | STEAL by MARTIN, BRITTNEY          |
|                                            | 15:07 | 4-10  | V 6    | GOOD! JUMPER by JONES,LASHAWN      |
| MOOFE WAREN WOOFF OTLEFORD WAN             | 15:07 |       |        | ASSIST by DONOHOE,LIZ              |
| MISSED JUMPER by MCGEE-STAFFORD,IMANI      | 14:53 |       |        |                                    |
| REBOUND (OFF) by ATKINS,ARIEL              | 14:53 |       |        |                                    |
| TURNOVER by ATKINS,ARIEL                   | 14:48 |       |        | OTEN L. BATTON BORREIOVA           |
| FOUL ATIVINO ADIF                          | 14:45 |       |        | STEAL by PATTON,RODDRICKA          |
| FOUL by ATKINS,ARIEL                       | 14:43 |       |        | OUD IN JENOEN KAY EE               |
|                                            | 14:43 |       |        | SUB IN: JENSEN, KAYLEE             |
|                                            | 14:43 | C 10  | \/ 4   | SUB OUT: JONES, LASHAWN            |
|                                            | 14:42 | 6-10  | V 4    | GOOD! LAYUP by DONOHOE,LIZ [PNT]   |
| MICCED HIMDED by ATIVING ARIE              | 14:42 |       |        | ASSIST by PATTON,RODDRICKA         |
| MISSED JUMPER by ATKINS,ARIEL              | 14:28 |       |        | DEDOLIND (DEE) by MARTIN PRITTIES  |
|                                            | 14:28 |       |        | REBOUND (DEF) by MARTIN, BRITTNEY  |

| VISITORS: Texas                            | Time  | Score | Margin | HOME: Oklahoma State              |
|--------------------------------------------|-------|-------|--------|-----------------------------------|
|                                            | 14:09 | 8-10  | V 2    | GOOD! JUMPER by MARTIN, BRITTNEY  |
| GOOD! JUMPER by LANG, KELSEY               | 13:58 | 8-12  | V 4    |                                   |
| ASSIST by MCCARTY,BROOKE                   | 13:58 |       |        |                                   |
| •                                          | 13:27 |       |        | MISSED LAYUP by JOHNSON, ROSHUNDA |
| REBOUND (DEF) by MCCARTY,BROOKE            | 13:27 |       |        |                                   |
| TURNOVER by SANDERS,BRADY                  | 13:19 |       |        |                                   |
| SUB IN: DAVENPORT,EMPRESS                  | 13:19 |       |        |                                   |
| SUB IN: TAYLOR,BRIANNA                     | 13:19 |       |        |                                   |
| SUB OUT: SANDERS,BRADY                     | 13:19 |       |        |                                   |
| SUB OUT: MCGEE-STAFFORD,IMANI              | 13:19 |       |        |                                   |
|                                            | 13:19 |       |        | SUB IN: COLEMAN,MANDY             |
|                                            | 13:19 |       |        | SUB IN: BEATTY,LAKOTA             |
|                                            | 13:19 |       |        | SUB OUT: DONOHOE,LIZ              |
| FOUL by LANG,KELSEY                        | 13:04 |       |        |                                   |
|                                            | 13:04 | 9-12  | V 3    | GOOD! FT by JENSEN,KAYLEE         |
|                                            | 13:04 | 10-12 | V 2    | GOOD! FT by JENSEN,KAYLEE         |
| TURNOVER by DAVENPORT, EMPRESS             | 12:51 |       |        |                                   |
|                                            | 12:50 |       |        | STEAL by MARTIN, BRITTNEY         |
|                                            | 12:40 |       |        | MISSED LAYUP by JENSEN,KAYLEE     |
|                                            | 12:40 |       |        | REBOUND (OFF) by JENSEN,KAYLEE    |
|                                            | 12:38 |       |        | MISSED LAYUP by JENSEN,KAYLEE     |
| REBOUND (DEF) by LANG,KELSEY               | 12:38 |       |        | •                                 |
| MISSED JUMPER by DAVENPORT,EMPRESS         | 12:31 |       |        |                                   |
|                                            | 12:31 |       |        | BLOCK by MARTIN, BRITTNEY         |
|                                            | 12:30 |       |        | REBOUND (DEF) by MARTIN, BRITTNEY |
| FOUL by TAYLOR,BRIANNA                     | 12:29 |       |        |                                   |
|                                            | 12:17 |       |        | TURNOVER by MARTIN, BRITTNEY      |
|                                            | 12:17 |       |        | SUB IN: JONES,LASHAWN             |
|                                            | 12:17 |       |        | SUB OUT: JENSEN,KAYLEE            |
|                                            | 12:08 |       |        | FOUL by COLEMAN, MANDY            |
|                                            | 12:08 |       |        | SUB IN: DONOHOE,LIZ               |
|                                            | 12:08 |       |        | SUB OUT: COLEMAN, MANDY           |
| GOOD! JUMPER by TAYLOR, BRIANNA            | 12:07 | 10-14 | V 4    |                                   |
| ASSIST by DAVENPORT, EMPRESS               | 12:07 |       |        |                                   |
|                                            | 11:45 |       |        | MISSED JUMPER by MARTIN, BRITTNEY |
| REBOUND (DEF) by ATKINS, ARIEL             | 11:45 |       |        |                                   |
| TIMEOUT MEDIA                              | 11:38 |       |        |                                   |
| SUB IN: RODRIGO,CELINA                     | 11:38 |       |        |                                   |
| SUB IN: MCGEE-STAFFORD,IMANI               | 11:38 |       |        |                                   |
| SUB OUT: ATKINS,ARIEL                      | 11:38 |       |        |                                   |
| SUB OUT: LANG, KELSEY                      | 11:38 |       |        |                                   |
|                                            | 11:38 |       |        | SUB IN: LOECKER,KATELYN           |
|                                            | 11:38 |       |        | SUB IN: JOHNSON, ROSHUNDA         |
|                                            | 11:38 |       |        | SUB OUT: PATTON,RODDRICKA         |
|                                            | 11:38 |       |        | SUB OUT: BEATTY,LAKOTA            |
| TURNOVER by DAVENPORT, EMPRESS             | 11:37 |       |        |                                   |
|                                            | 11:28 |       |        | MISSED JUMPER by MARTIN, BRITTNEY |
| REBOUND (DEF) by RODRIGO, CELINA           | 11:28 |       |        |                                   |
| GOOD! JUMPER by MCGEE-STAFFORD,IMANI [PNT] | 11:06 | 10-16 | V 6    |                                   |
|                                            | 10:50 | 12-16 | V 4    | GOOD! JUMPER by DONOHOE,LIZ       |
| MISSED JUMPER by MCGEE-STAFFORD,IMANI      | 10:25 |       |        |                                   |
|                                            | 10:25 |       |        | REBOUND (DEF) by JOHNSON,ROSHUNDA |

| VISITORS: Texas                         | Time  | Score | Margin | HOME: Oklahoma State                    |
|-----------------------------------------|-------|-------|--------|-----------------------------------------|
|                                         | 10:17 |       |        | MISSED LAYUP by LOECKER,KATELYN         |
|                                         | 10:17 |       |        | REBOUND (OFF) by JONES, LASHAWN         |
|                                         | 10:14 | 14-16 | V 2    | GOOD! LAYUP by JONES,LASHAWN [PNT]      |
| TURNOVER by DAVENPORT, EMPRESS          | 09:51 |       |        |                                         |
| SUB IN: LANG,KELSEY                     | 09:51 |       |        |                                         |
| SUB IN: ATKINS,ARIEL                    | 09:51 |       |        |                                         |
| SUB OUT: DAVENPORT, EMPRESS             | 09:51 |       |        |                                         |
| SUB OUT: MCGEE-STAFFORD,IMANI           | 09:51 |       |        |                                         |
|                                         | 09:51 |       |        | SUB IN: PATTON, RODDRICKA               |
|                                         | 09:51 |       |        | SUB OUT: LOECKER,KATELYN                |
|                                         | 09:39 |       |        | FOUL by DONOHOE,LIZ                     |
|                                         | 09:39 |       |        | TURNOVER by DONOHOE,LIZ                 |
| MISSED 3PTR by ATKINS,ARIEL             | 09:26 |       |        |                                         |
| REBOUND (OFF) by TAYLOR, BRIANNA        | 09:26 |       |        |                                         |
| FOUL by TAYLOR, BRIANNA                 | 09:22 |       |        |                                         |
| TURNOVER by TAYLOR, BRIANNA             | 09:22 |       |        |                                         |
| SUB IN: MCGEE-STAFFORD,IMANI            | 09:22 |       |        |                                         |
| SUB OUT: TAYLOR,BRIANNA                 | 09:22 |       |        |                                         |
|                                         | 09:05 | 16-16 | Т      | GOOD! JUMPER by MARTIN, BRITTNEY        |
| GOOD! 3PTR by RODRIGO,CELINA            | 08:49 | 16-19 | V 3    |                                         |
| ASSIST by ATKINS,ARIEL                  | 08:49 |       |        |                                         |
|                                         | 08:29 | 18-19 | V 1    | GOOD! LAYUP by JONES,LASHAWN [PNT]      |
|                                         | 08:29 |       |        | ASSIST by MARTIN, BRITTNEY              |
| MISSED 3PTR by ATKINS,ARIEL             | 08:14 |       |        |                                         |
|                                         | 08:14 |       |        | REBOUND (DEF) by JOHNSON, ROSHUNDA      |
| STEAL by RODRIGO, CELINA                | 08:06 |       |        |                                         |
|                                         | 08:06 |       |        | TURNOVER by JOHNSON, ROSHUNDA           |
| GOOD! LAYUP by MCCARTY, BROOKE [FB/PNT] | 08:01 | 18-21 | V 3    |                                         |
| ASSIST by RODRIGO,CELINA                | 08:01 |       |        |                                         |
|                                         | 07:44 | 21-21 | Т      | GOOD! 3PTR by DONOHOE,LIZ               |
|                                         | 07:44 |       |        | ASSIST by JOHNSON, ROSHUNDA             |
| MISSED JUMPER by ATKINS,ARIEL           | 07:31 |       |        |                                         |
|                                         | 07:31 |       |        | REBOUND (DEF) by DONOHOE,LIZ            |
|                                         | 07:23 |       |        | MISSED LAYUP by JOHNSON, ROSHUNDA       |
| REBOUND (DEF) by LANG,KELSEY            | 07:23 |       |        |                                         |
| MISSED JUMPER by MCCARTY, BROOKE        | 07:15 |       |        |                                         |
| REBOUND (OFF) by ATKINS, ARIEL          | 07:15 |       |        |                                         |
| TURNOVER by LANG, KELSEY                | 07:00 |       |        |                                         |
|                                         | 06:58 |       |        | STEAL by MARTIN, BRITTNEY               |
|                                         | 06:34 |       |        | MISSED JUMPER by JONES,LASHAWN          |
| REBOUND (DEF) by MCGEE-STAFFORD,IMANI   | 06:34 |       |        | , i                                     |
| MISSED JUMPER by MCGEE-STAFFORD,IMANI   | 06:24 |       |        |                                         |
| REBOUND (OFF) by RODRIGO, CELINA        | 06:24 |       |        |                                         |
| MISSED LAYUP by MCGEE-STAFFORD, IMANI   | 06:12 |       |        |                                         |
|                                         | 06:12 |       |        | REBOUND (DEF) by MARTIN, BRITTNEY       |
|                                         | 06:05 | 23-21 | H 2    | GOOD! LAYUP by JONES,LASHAWN [FB/PNT]   |
|                                         | 06:05 |       |        | ASSIST by PATTON,RODDRICKA              |
| TIMEOUT 30SEC                           | 06:01 |       |        | , , , , , , , , , , , , , , , , , , , , |
| SUB IN: SANDERS,BRADY                   | 06:01 |       |        |                                         |
| SUB OUT: MCGEE-STAFFORD,IMANI           | 06:01 |       |        |                                         |
| ·                                       | 06:01 |       |        | SUB IN: COLEMAN,MANDY                   |
|                                         | 06:01 |       |        | SUB IN: JENSEN,KAYLEE                   |
|                                         |       |       |        | = = · · · · · · · · · · · · · · · · · · |

| VISITORS: Texas                    | Time  | Score                 | Margin | HOME: Oklahoma State                     |
|------------------------------------|-------|-----------------------|--------|------------------------------------------|
|                                    | 06:01 |                       |        | SUB IN: BEATTY,LAKOTA                    |
|                                    | 06:01 |                       |        | SUB OUT: DONOHOE,LIZ                     |
|                                    | 06:01 |                       |        | SUB OUT: JOHNSON, ROSHUNDA               |
|                                    | 06:01 |                       |        | SUB OUT: JONES,LASHAWN                   |
| TURNOVER by RODRIGO, CELINA        | 05:43 |                       |        |                                          |
|                                    | 05:41 |                       |        | STEAL by BEATTY,LAKOTA                   |
|                                    | 05:15 |                       |        | MISSED JUMPER by MARTIN, BRITTNEY        |
|                                    | 05:15 |                       |        | REBOUND (OFF) by COLEMAN,MANDY           |
| FOUL by SANDERS,BRADY              | 05:13 |                       |        |                                          |
| •                                  | 05:13 | 24-21                 | H 3    | GOOD! FT by COLEMAN,MANDY                |
|                                    | 05:13 |                       |        | MISSED FT by COLEMAN,MANDY               |
| REBOUND (DEF) by ATKINS,ARIEL      | 05:13 |                       |        | <b></b>                                  |
| GOOD! 3PTR by SANDERS,BRADY        | 05:02 | 24-24                 | Т      |                                          |
| ASSIST by MCCARTY,BROOKE           | 05:02 | <b>2</b> 7 <b>2</b> 7 |        |                                          |
| Addier by MocAltri, Bricone        | 04:43 | 26-24                 | H 2    | GOOD! LAYUP by JENSEN,KAYLEE [PNT]       |
|                                    | 04:43 | 20-24                 | 112    | ASSIST by PATTON,RODDRICKA               |
| MISSED 3PTR by SANDERS,BRADY       | 04:43 |                       |        | ASSIST BY FATTON, NODBINIONA             |
| •                                  | -     |                       |        |                                          |
| REBOUND (OFF) by ATKINS,ARIEL      | 04:21 |                       |        |                                          |
| MISSED LAYUP by ATKINS,ARIEL       | 04:17 |                       |        |                                          |
|                                    | 04:17 |                       |        | REBOUND (DEF) by BEATTY,LAKOTA           |
|                                    | 04:00 |                       |        | TURNOVER by JENSEN,KAYLEE                |
| STEAL by RODRIGO,CELINA            | 03:59 |                       |        |                                          |
| GOOD! 3PTR by MCCARTY,BROOKE [FB]  | 03:54 | 26-27                 | V 1    |                                          |
| ASSIST by RODRIGO,CELINA           | 03:54 |                       |        |                                          |
| FOUL by ATKINS, ARIEL              | 03:32 |                       |        |                                          |
|                                    | 03:32 |                       |        | TIMEOUT MEDIA                            |
|                                    | 03:32 |                       |        | MISSED FT by MARTIN, BRITTNEY            |
|                                    | 03:32 |                       |        | REBOUND (DEADB) by TEAM                  |
|                                    | 03:32 | 27-27                 | Т      | GOOD! FT by MARTIN, BRITTNEY             |
| SUB IN: DAVENPORT,EMPRESS          | 03:32 |                       |        |                                          |
| SUB OUT: ATKINS,ARIEL              | 03:32 |                       |        |                                          |
|                                    | 03:32 |                       |        | SUB IN: JOHNSON, ROSHUNDA                |
|                                    | 03:32 |                       |        | SUB IN: DONOHOE,LIZ                      |
|                                    | 03:32 |                       |        | SUB IN: LOECKER,KATELYN                  |
|                                    | 03:32 |                       |        | SUB OUT: COLEMAN, MANDY                  |
|                                    | 03:32 |                       |        | SUB OUT: PATTON,RODDRICKA                |
|                                    | 03:32 |                       |        | SUB OUT: BEATTY,LAKOTA                   |
| TURNOVER by LANG, KELSEY           | 03:15 |                       |        | ,                                        |
| ,                                  | 02:50 |                       |        | MISSED JUMPER by DONOHOE,LIZ             |
|                                    | 02:50 |                       |        | REBOUND (OFF) by JOHNSON,ROSHUNDA        |
|                                    | 02:36 |                       |        | TURNOVER by LOECKER,KATELYN              |
| SUB IN: HENDERSON,KRYSTLE          | 02:36 |                       |        | TOTAL SY LOCALLY, WILLIAM                |
| SUB OUT: RODRIGO, CELINA           | 02:36 |                       |        |                                          |
| 30B 001. NOBNIGO, CLEINA           | 02:36 |                       |        | SUB IN: PATTON,RODDRICKA                 |
|                                    | 02:36 |                       |        |                                          |
| MICCED ARTE IN DAVISION EMPRESS    |       |                       |        | SUB OUT: LOECKER,KATELYN                 |
| MISSED 3PTR by DAVENPORT,EMPRESS   | 02:17 |                       |        | DEPOLIND (DEE) L. DATTON DODDDIOVA       |
|                                    | 02:17 | 00.5=                 | 11.5   | REBOUND (DEF) by PATTON,RODDRICKA        |
|                                    | 02:10 | 29-27                 | H 2    | GOOD! LAYUP by PATTON,RODDRICKA [FB/PNT] |
| MISSED JUMPER by DAVENPORT,EMPRESS | 01:52 |                       |        |                                          |
|                                    | 01:52 |                       |        | REBOUND (DEF) by MARTIN, BRITTNEY        |
|                                    | 01:35 |                       |        | MISSED JUMPER by DONOHOE,LIZ             |
|                                    | 01:35 |                       |        | REBOUND (OFF) by JENSEN,KAYLEE           |

| VISITORS: Texas                  | Time  | Score | Margin | HOME: Oklahoma State               |
|----------------------------------|-------|-------|--------|------------------------------------|
| SUB IN: RODRIGO,CELINA           | 01:32 |       |        |                                    |
| SUB OUT: DAVENPORT, EMPRESS      | 01:32 |       |        |                                    |
|                                  | 01:32 |       |        | SUB IN: JONES,LASHAWN              |
|                                  | 01:32 |       |        | SUB OUT: JENSEN,KAYLEE             |
|                                  | 01:31 | 31-27 | H 4    | GOOD! JUMPER by DONOHOE,LIZ        |
|                                  | 01:31 |       |        | ASSIST by PATTON, RODDRICKA        |
| TURNOVER by LANG,KELSEY          | 01:09 |       |        |                                    |
| SUB IN: MCGEE-STAFFORD,IMANI     | 01:09 |       |        |                                    |
| SUB OUT: LANG, KELSEY            | 01:09 |       |        |                                    |
| SUB OUT: HENDERSON,KRYSTLE       | 01:09 |       |        |                                    |
|                                  | 00:40 |       |        | MISSED JUMPER by DONOHOE,LIZ       |
| REBOUND (DEF) by MCCARTY, BROOKE | 00:40 |       |        |                                    |
| MISSED 3PTR by RODRIGO,CELINA    | 00:16 |       |        |                                    |
|                                  | 00:16 |       |        | REBOUND (DEF) by JOHNSON, ROSHUNDA |
|                                  | 00:05 | 34-27 | H 7    | GOOD! 3PTR by DONOHOE,LIZ          |
|                                  | 00:05 |       |        | ASSIST by JOHNSON, ROSHUNDA        |
| GOOD! 3PTR by MCCARTY,BROOKE     | 00:01 | 34-30 | H 4    |                                    |
| ASSIST by MCGEE-STAFFORD,IMANI   | 00:01 |       |        |                                    |