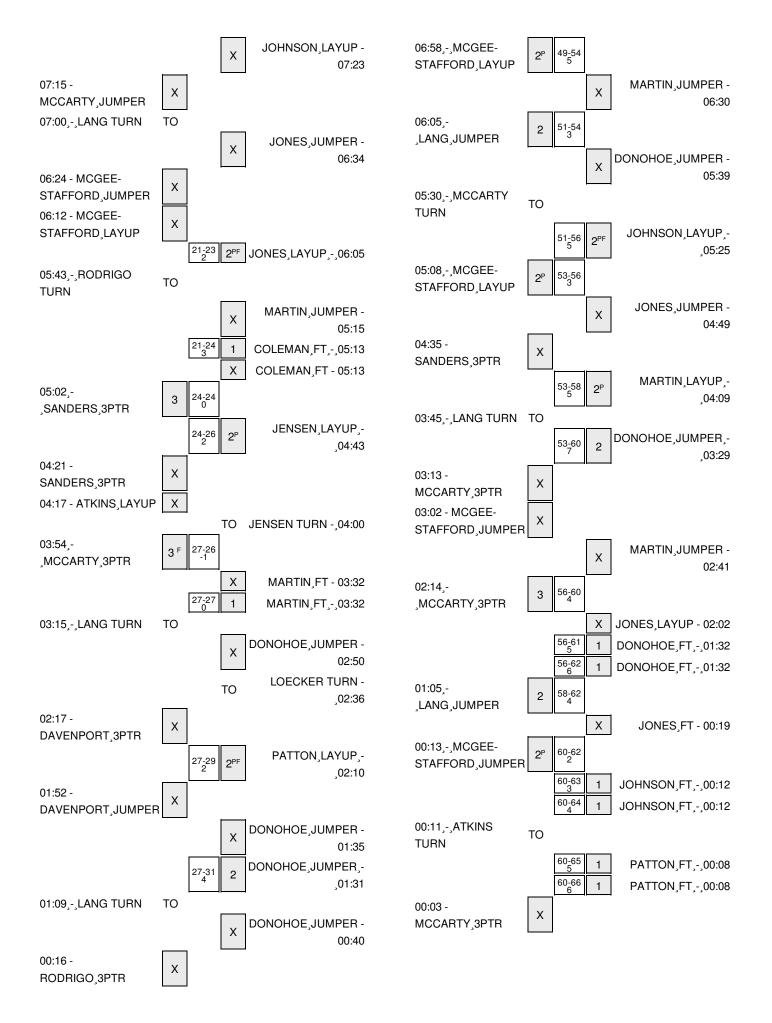

| VISITORS: Texas                         | Time  | Score | Margin | HOME: Oklahoma State                    |
|-----------------------------------------|-------|-------|--------|-----------------------------------------|
|                                         | 10:17 |       |        | MISSED LAYUP by LOECKER,KATELYN         |
|                                         | 10:17 |       |        | REBOUND (OFF) by JONES, LASHAWN         |
|                                         | 10:14 | 14-16 | V 2    | GOOD! LAYUP by JONES,LASHAWN [PNT]      |
| TURNOVER by DAVENPORT, EMPRESS          | 09:51 |       |        |                                         |
| SUB IN: LANG,KELSEY                     | 09:51 |       |        |                                         |
| SUB IN: ATKINS,ARIEL                    | 09:51 |       |        |                                         |
| SUB OUT: DAVENPORT, EMPRESS             | 09:51 |       |        |                                         |
| SUB OUT: MCGEE-STAFFORD,IMANI           | 09:51 |       |        |                                         |
|                                         | 09:51 |       |        | SUB IN: PATTON, RODDRICKA               |
|                                         | 09:51 |       |        | SUB OUT: LOECKER,KATELYN                |
|                                         | 09:39 |       |        | FOUL by DONOHOE,LIZ                     |
|                                         | 09:39 |       |        | TURNOVER by DONOHOE,LIZ                 |
| MISSED 3PTR by ATKINS,ARIEL             | 09:26 |       |        |                                         |
| REBOUND (OFF) by TAYLOR, BRIANNA        | 09:26 |       |        |                                         |
| FOUL by TAYLOR, BRIANNA                 | 09:22 |       |        |                                         |
| TURNOVER by TAYLOR, BRIANNA             | 09:22 |       |        |                                         |
| SUB IN: MCGEE-STAFFORD,IMANI            | 09:22 |       |        |                                         |
| SUB OUT: TAYLOR,BRIANNA                 | 09:22 |       |        |                                         |
|                                         | 09:05 | 16-16 | Т      | GOOD! JUMPER by MARTIN, BRITTNEY        |
| GOOD! 3PTR by RODRIGO,CELINA            | 08:49 | 16-19 | V 3    |                                         |
| ASSIST by ATKINS,ARIEL                  | 08:49 |       |        |                                         |
|                                         | 08:29 | 18-19 | V 1    | GOOD! LAYUP by JONES,LASHAWN [PNT]      |
|                                         | 08:29 |       |        | ASSIST by MARTIN, BRITTNEY              |
| MISSED 3PTR by ATKINS,ARIEL             | 08:14 |       |        |                                         |
|                                         | 08:14 |       |        | REBOUND (DEF) by JOHNSON, ROSHUNDA      |
| STEAL by RODRIGO, CELINA                | 08:06 |       |        |                                         |
|                                         | 08:06 |       |        | TURNOVER by JOHNSON, ROSHUNDA           |
| GOOD! LAYUP by MCCARTY, BROOKE [FB/PNT] | 08:01 | 18-21 | V 3    |                                         |
| ASSIST by RODRIGO,CELINA                | 08:01 |       |        |                                         |
|                                         | 07:44 | 21-21 | Т      | GOOD! 3PTR by DONOHOE,LIZ               |
|                                         | 07:44 |       |        | ASSIST by JOHNSON, ROSHUNDA             |
| MISSED JUMPER by ATKINS,ARIEL           | 07:31 |       |        |                                         |
|                                         | 07:31 |       |        | REBOUND (DEF) by DONOHOE,LIZ            |
|                                         | 07:23 |       |        | MISSED LAYUP by JOHNSON, ROSHUNDA       |
| REBOUND (DEF) by LANG,KELSEY            | 07:23 |       |        |                                         |
| MISSED JUMPER by MCCARTY, BROOKE        | 07:15 |       |        |                                         |
| REBOUND (OFF) by ATKINS, ARIEL          | 07:15 |       |        |                                         |
| TURNOVER by LANG, KELSEY                | 07:00 |       |        |                                         |
|                                         | 06:58 |       |        | STEAL by MARTIN, BRITTNEY               |
|                                         | 06:34 |       |        | MISSED JUMPER by JONES,LASHAWN          |
| REBOUND (DEF) by MCGEE-STAFFORD,IMANI   | 06:34 |       |        | , i                                     |
| MISSED JUMPER by MCGEE-STAFFORD,IMANI   | 06:24 |       |        |                                         |
| REBOUND (OFF) by RODRIGO, CELINA        | 06:24 |       |        |                                         |
| MISSED LAYUP by MCGEE-STAFFORD, IMANI   | 06:12 |       |        |                                         |
|                                         | 06:12 |       |        | REBOUND (DEF) by MARTIN, BRITTNEY       |
|                                         | 06:05 | 23-21 | H 2    | GOOD! LAYUP by JONES,LASHAWN [FB/PNT]   |
|                                         | 06:05 |       |        | ASSIST by PATTON,RODDRICKA              |
| TIMEOUT 30SEC                           | 06:01 |       |        | , , , , , , , , , , , , , , , , , , , , |
| SUB IN: SANDERS,BRADY                   | 06:01 |       |        |                                         |
| SUB OUT: MCGEE-STAFFORD,IMANI           | 06:01 |       |        |                                         |
| ·                                       | 06:01 |       |        | SUB IN: COLEMAN,MANDY                   |
|                                         | 06:01 |       |        | SUB IN: JENSEN,KAYLEE                   |
|                                         |       |       |        | = = · · · · · · · · · · · · · · · · · · |

| VISITORS: Texas                    | Time  | Score                 | Margin | HOME: Oklahoma State                     |
|------------------------------------|-------|-----------------------|--------|------------------------------------------|
|                                    | 06:01 |                       |        | SUB IN: BEATTY,LAKOTA                    |
|                                    | 06:01 |                       |        | SUB OUT: DONOHOE,LIZ                     |
|                                    | 06:01 |                       |        | SUB OUT: JOHNSON, ROSHUNDA               |
|                                    | 06:01 |                       |        | SUB OUT: JONES,LASHAWN                   |
| TURNOVER by RODRIGO, CELINA        | 05:43 |                       |        |                                          |
|                                    | 05:41 |                       |        | STEAL by BEATTY,LAKOTA                   |
|                                    | 05:15 |                       |        | MISSED JUMPER by MARTIN, BRITTNEY        |
|                                    | 05:15 |                       |        | REBOUND (OFF) by COLEMAN,MANDY           |
| FOUL by SANDERS,BRADY              | 05:13 |                       |        |                                          |
| •                                  | 05:13 | 24-21                 | H 3    | GOOD! FT by COLEMAN,MANDY                |
|                                    | 05:13 |                       |        | MISSED FT by COLEMAN,MANDY               |
| REBOUND (DEF) by ATKINS,ARIEL      | 05:13 |                       |        | <b></b>                                  |
| GOOD! 3PTR by SANDERS,BRADY        | 05:02 | 24-24                 | Т      |                                          |
| ASSIST by MCCARTY,BROOKE           | 05:02 | <b>2</b> 7 <b>2</b> 7 |        |                                          |
| Addier by MocAltri, Bricone        | 04:43 | 26-24                 | H 2    | GOOD! LAYUP by JENSEN,KAYLEE [PNT]       |
|                                    | 04:43 | 20-24                 | 112    | ASSIST by PATTON,RODDRICKA               |
| MISSED 3PTR by SANDERS,BRADY       | 04:43 |                       |        | ASSIST BY FATTON, NODBINIONA             |
| •                                  | -     |                       |        |                                          |
| REBOUND (OFF) by ATKINS,ARIEL      | 04:21 |                       |        |                                          |
| MISSED LAYUP by ATKINS,ARIEL       | 04:17 |                       |        |                                          |
|                                    | 04:17 |                       |        | REBOUND (DEF) by BEATTY,LAKOTA           |
|                                    | 04:00 |                       |        | TURNOVER by JENSEN,KAYLEE                |
| STEAL by RODRIGO,CELINA            | 03:59 |                       |        |                                          |
| GOOD! 3PTR by MCCARTY,BROOKE [FB]  | 03:54 | 26-27                 | V 1    |                                          |
| ASSIST by RODRIGO,CELINA           | 03:54 |                       |        |                                          |
| FOUL by ATKINS, ARIEL              | 03:32 |                       |        |                                          |
|                                    | 03:32 |                       |        | TIMEOUT MEDIA                            |
|                                    | 03:32 |                       |        | MISSED FT by MARTIN, BRITTNEY            |
|                                    | 03:32 |                       |        | REBOUND (DEADB) by TEAM                  |
|                                    | 03:32 | 27-27                 | Т      | GOOD! FT by MARTIN, BRITTNEY             |
| SUB IN: DAVENPORT,EMPRESS          | 03:32 |                       |        |                                          |
| SUB OUT: ATKINS,ARIEL              | 03:32 |                       |        |                                          |
|                                    | 03:32 |                       |        | SUB IN: JOHNSON, ROSHUNDA                |
|                                    | 03:32 |                       |        | SUB IN: DONOHOE,LIZ                      |
|                                    | 03:32 |                       |        | SUB IN: LOECKER,KATELYN                  |
|                                    | 03:32 |                       |        | SUB OUT: COLEMAN, MANDY                  |
|                                    | 03:32 |                       |        | SUB OUT: PATTON,RODDRICKA                |
|                                    | 03:32 |                       |        | SUB OUT: BEATTY,LAKOTA                   |
| TURNOVER by LANG, KELSEY           | 03:15 |                       |        | ,                                        |
| ,                                  | 02:50 |                       |        | MISSED JUMPER by DONOHOE,LIZ             |
|                                    | 02:50 |                       |        | REBOUND (OFF) by JOHNSON,ROSHUNDA        |
|                                    | 02:36 |                       |        | TURNOVER by LOECKER,KATELYN              |
| SUB IN: HENDERSON,KRYSTLE          | 02:36 |                       |        | TOTAL SY LOCALLY, WILLIAM                |
| SUB OUT: RODRIGO, CELINA           | 02:36 |                       |        |                                          |
| 30B 001. NOBNIGO, CLEINA           | 02:36 |                       |        | SUB IN: PATTON,RODDRICKA                 |
|                                    | 02:36 |                       |        |                                          |
| MICCED ARTE IN DAVISION EMPRESS    |       |                       |        | SUB OUT: LOECKER,KATELYN                 |
| MISSED 3PTR by DAVENPORT,EMPRESS   | 02:17 |                       |        | DEPOLIND (DEE) L. DATTON DODDDIOVA       |
|                                    | 02:17 | 00.5=                 | 11.5   | REBOUND (DEF) by PATTON,RODDRICKA        |
|                                    | 02:10 | 29-27                 | H 2    | GOOD! LAYUP by PATTON,RODDRICKA [FB/PNT] |
| MISSED JUMPER by DAVENPORT,EMPRESS | 01:52 |                       |        |                                          |
|                                    | 01:52 |                       |        | REBOUND (DEF) by MARTIN, BRITTNEY        |
|                                    | 01:35 |                       |        | MISSED JUMPER by DONOHOE,LIZ             |
|                                    | 01:35 |                       |        | REBOUND (OFF) by JENSEN,KAYLEE           |

| VISITORS: Texas                  | Time  | Score | Margin | HOME: Oklahoma State               |
|----------------------------------|-------|-------|--------|------------------------------------|
| SUB IN: RODRIGO,CELINA           | 01:32 |       |        |                                    |
| SUB OUT: DAVENPORT, EMPRESS      | 01:32 |       |        |                                    |
|                                  | 01:32 |       |        | SUB IN: JONES,LASHAWN              |
|                                  | 01:32 |       |        | SUB OUT: JENSEN,KAYLEE             |
|                                  | 01:31 | 31-27 | H 4    | GOOD! JUMPER by DONOHOE,LIZ        |
|                                  | 01:31 |       |        | ASSIST by PATTON, RODDRICKA        |
| TURNOVER by LANG,KELSEY          | 01:09 |       |        |                                    |
| SUB IN: MCGEE-STAFFORD,IMANI     | 01:09 |       |        |                                    |
| SUB OUT: LANG, KELSEY            | 01:09 |       |        |                                    |
| SUB OUT: HENDERSON,KRYSTLE       | 01:09 |       |        |                                    |
|                                  | 00:40 |       |        | MISSED JUMPER by DONOHOE,LIZ       |
| REBOUND (DEF) by MCCARTY, BROOKE | 00:40 |       |        |                                    |
| MISSED 3PTR by RODRIGO,CELINA    | 00:16 |       |        |                                    |
|                                  | 00:16 |       |        | REBOUND (DEF) by JOHNSON, ROSHUNDA |
|                                  | 00:05 | 34-27 | H 7    | GOOD! 3PTR by DONOHOE,LIZ          |
|                                  | 00:05 |       |        | ASSIST by JOHNSON, ROSHUNDA        |
| GOOD! 3PTR by MCCARTY,BROOKE     | 00:01 | 34-30 | H 4    |                                    |
| ASSIST by MCGEE-STAFFORD,IMANI   | 00:01 |       |        |                                    |

| VISITORS: Texas                              | Time  | Score | Margin | HOME: Oklahoma State                  |
|----------------------------------------------|-------|-------|--------|---------------------------------------|
| VIOLOGIC TOXAS                               | 14:44 | 00010 | Margin | TURNOVER by MARTIN, BRITTNEY          |
| STEAL by ATKINS,ARIEL                        | 14:43 |       |        |                                       |
| MISSED JUMPER by TAYLOR, BRIANNA             | 14:40 |       |        |                                       |
|                                              | 14:40 |       |        | REBOUND (DEF) by TEAM                 |
|                                              | 14:19 |       |        | MISSED JUMPER by MARTIN, BRITTNEY     |
| REBOUND (DEF) by SANDERS,BRADY               | 14:19 |       |        |                                       |
| MISSED 3PTR by MCCARTY,BROOKE                | 14:01 |       |        |                                       |
| MIGGED OF THE BY MIGGENT TI, BRIGGINE        | 14:01 |       |        | REBOUND (DEF) by PATTON,RODDRICKA     |
| FOUL by MCCARTY, BROOKE                      | 13:50 |       |        | TIEBOONE (BEI) by TATTON, NOBELIION   |
| 1 COL SY MICONITY 1, BITCOILE                | 13:50 |       |        | MISSED FT by LOECKER,KATELYN          |
|                                              | 13:50 |       |        | REBOUND (DEADB) by TEAM               |
|                                              | 13:50 |       |        | MISSED FT by LOECKER,KATELYN          |
| REBOUND (DEF) by LANG,KELSEY                 | 13:50 |       |        | WIGGED I I by LOLONEIT, IVATEL IN     |
| TURNOVER by LANG, KELSEY                     | 13:32 |       |        |                                       |
| TOTINO VETT BY EANO, RELOCT                  | 13:32 |       |        | SUB IN: JOHNSON,ROSHUNDA              |
|                                              | 13:32 |       |        | SUB OUT: LOECKER,KATELYN              |
|                                              | 13:24 | 44-40 | H 4    | GOOD! JUMPER by MARTIN,BRITTNEY [PNT] |
|                                              |       | 44-40 | П 4    | ASSIST by PATTON,RODDRICKA            |
| COOR LAVIER by MCCARTY PROOVE (PNT)          | 13:24 | 44-42 | 11.0   | ASSIST BY PATTON, RODDRICKA           |
| GOOD! LAYUP by MCCARTY,BROOKE [PNT]          | 12:58 | 44-42 | H 2    | MICCED HIMDED IN MARTIN PRITTNEY      |
|                                              | 12:37 |       |        | MISSED JUMPER by MARTIN, BRITTNEY     |
| OUD IN MOOFE OTAFFORD IMANU                  | 12:37 |       |        | REBOUND (OFF) by JENSEN,KAYLEE        |
| SUB IN: MCGEE-STAFFORD,IMANI                 | 12:35 |       |        |                                       |
| SUB OUT: TAYLOR,BRIANNA                      | 12:35 |       |        | OUR IN PONOUOE LIZ                    |
|                                              | 12:35 |       |        | SUB IN: DONOHOE,LIZ                   |
|                                              | 12:35 |       |        | SUB IN: JONES, LASHAWN                |
|                                              | 12:35 |       |        | SUB OUT: COLEMAN,MANDY                |
|                                              | 12:35 |       |        | SUB OUT: JENSEN,KAYLEE                |
|                                              | 12:21 |       |        | MISSED JUMPER by MARTIN,BRITTNEY      |
| REBOUND (DEF) by LANG,KELSEY                 | 12:21 |       | _      |                                       |
| GOOD! LAYUP by MCGEE-STAFFORD,IMANI [FB/PNT] | 12:12 | 44-44 | Т      |                                       |
| ASSIST by MCCARTY,BROOKE                     | 12:12 |       |        |                                       |
|                                              | 11:43 |       |        | MISSED JUMPER by MARTIN,BRITTNEY      |
|                                              | 11:43 |       |        | REBOUND (OFF) by DONOHOE,LIZ          |
|                                              | 11:43 |       |        | TIMEOUT media                         |
| SUB IN: TAYLOR,BRIANNA                       | 11:43 |       |        |                                       |
| SUB OUT: LANG,KELSEY                         | 11:43 |       |        |                                       |
|                                              | 11:42 |       |        | MISSED JUMPER by JONES,LASHAWN        |
| REBOUND (DEF) by TAYLOR,BRIANNA              | 11:42 |       |        |                                       |
| MISSED JUMPER by TAYLOR,BRIANNA              | 11:29 |       |        |                                       |
|                                              | 11:29 |       |        | REBOUND (DEF) by MARTIN,BRITTNEY      |
|                                              | 11:21 |       |        | MISSED LAYUP by JONES,LASHAWN         |
| REBOUND (DEF) by MCGEE-STAFFORD,IMANI        | 11:21 |       |        |                                       |
| TURNOVER by ATKINS,ARIEL                     | 11:02 |       |        |                                       |
|                                              | 11:01 |       |        | STEAL by JOHNSON,ROSHUNDA             |
|                                              | 10:47 |       |        | MISSED JUMPER by JONES,LASHAWN        |
| REBOUND (DEF) by MCGEE-STAFFORD,IMANI        | 10:47 |       |        |                                       |
| TURNOVER by TAYLOR,BRIANNA                   | 10:25 |       |        |                                       |
|                                              | 10:23 |       |        | STEAL by MARTIN, BRITTNEY             |
|                                              | 10:17 | 46-44 | H 2    | GOOD! LAYUP by JONES,LASHAWN [PNT]    |
|                                              | 10:17 |       |        | ASSIST by PATTON,RODDRICKA            |
|                                              | 10:00 |       |        | FOUL by PATTON, RODDRICKA             |
| SUB IN: LANG,KELSEY                          | 10:00 |       |        |                                       |

| VISITORS: Texas                           | Time  | Score | Margin | HOME: Oklahoma State                      |
|-------------------------------------------|-------|-------|--------|-------------------------------------------|
| SUB OUT: TAYLOR,BRIANNA                   | 10:00 |       |        |                                           |
|                                           | 10:00 |       |        | SUB IN: JENSEN,KAYLEE                     |
|                                           | 10:00 |       |        | SUB OUT: JONES,LASHAWN                    |
| TURNOVER by ATKINS,ARIEL                  | 09:53 |       |        |                                           |
|                                           | 09:51 |       |        | STEAL by PATTON, RODDRICKA                |
|                                           | 09:49 | 48-44 | H 4    | GOOD! LAYUP by JOHNSON, ROSHUNDA [FB/PNT] |
| TURNOVER by ATKINS, ARIEL                 | 09:31 |       |        | , , ,                                     |
| SUB IN: RODRIGO,CELINA                    | 09:31 |       |        |                                           |
| SUB OUT: ATKINS,ARIEL                     | 09:31 |       |        |                                           |
| ,                                         | 09:17 | 50-44 | H 6    | GOOD! LAYUP by MARTIN, BRITTNEY [PNT]     |
|                                           | 09:17 |       |        | ASSIST by PATTON,RODDRICKA                |
| TIMEOUT 30SEC                             | 09:10 |       |        | <b>,</b> ,                                |
| MISSED LAYUP by SANDERS,BRADY             | 08:51 |       |        |                                           |
|                                           | 08:51 |       |        | BLOCK by MARTIN,BRITTNEY                  |
| REBOUND (OFF) by TEAM                     | 08:49 |       |        | <b>,</b> , ,                              |
| TIMEOUT 30SEC                             | 08:49 |       |        |                                           |
| GOOD! LAYUP by LANG,KELSEY [PNT]          | 08:49 | 50-46 | H 4    |                                           |
| ASSIST by SANDERS, BRADY                  | 08:49 | 00 10 |        |                                           |
| Accion by China End, Britis 1             | 08:29 |       |        | MISSED JUMPER by DONOHOE,LIZ              |
| REBOUND (DEF) by MCCARTY,BROOKE           | 08:29 |       |        | WHOOLD COME ENTRY DONOTION, LIZ           |
| TIEBOOND (DEI ) by MOOAITT I,BITOONE      | 08:21 |       |        | FOUL by MARTIN, BRITTNEY                  |
| GOOD! FT by LANG,KELSEY                   | 08:21 | 50-47 | H 3    | 1 OOL by MARTIN, BITTINET                 |
| MISSED FT by LANG,KELSEY                  | 08:21 | 30-47 | 113    |                                           |
| MIGGED I I by LANG, RELGE I               | 08:21 |       |        | REBOUND (DEF) by DONOHOE,LIZ              |
|                                           | 08:21 |       |        | SUB IN: JONES, LASHAWN                    |
|                                           | 08:21 |       |        | SUB OUT: JENSEN,KAYLEE                    |
|                                           | 08:09 |       |        | MISSED JUMPER by DONOHOE,LIZ              |
|                                           | 08:09 |       |        | REBOUND (OFF) by PATTON,RODDRICKA         |
|                                           | 07:50 | 52-47 | H 5    | GOOD! JUMPER by MARTIN, BRITTNEY [PNT]    |
| MISSED 3PTR by MCCARTY,BROOKE             | 07:32 | 32-47 | пυ     | GOOD: JOWIFER by MARTIN, BRITTNET [FINT]  |
| MISSED SI TIT BY MISSART I, BROOKE        | 07:32 |       |        | REBOUND (DEF) by DONOHOE,LIZ              |
|                                           | 07:32 | 54-47 | H 7    | GOOD! JUMPER by MARTIN, BRITTNEY          |
|                                           | 07.20 | 34-47 | П/     | ASSIST by PATTON,RODDRICKA                |
| MISSED LAYUP by MCGEE-STAFFORD,IMANI      |       |       |        | ASSIST BY PATTON, HODDRICKA               |
| ·                                         | 07:01 |       |        |                                           |
| REBOUND (OFF) by MCGEE-STAFFORD,IMANI     | 07:01 | F4 40 | 11.5   |                                           |
| GOOD! LAYUP by MCGEE-STAFFORD,IMANI [PNT] | 06:58 | 54-49 | H 5    | MICCED HIMDED I MADTIN PRITTNEY           |
| DEPOLIND (DEE) by MCCEE CTAFFORD IMANU    | 06:30 |       |        | MISSED JUMPER by MARTIN,BRITTNEY          |
| REBOUND (DEF) by MCGEE-STAFFORD,IMANI     | 06:30 | F4 F4 | 110    |                                           |
| GOOD! JUMPER by LANG, KELSEY              | 06:05 | 54-51 | H 3    |                                           |
| ASSIST by SANDERS,BRADY                   | 06:05 |       |        | MICCED HUMBER IN DONOLOGE LIZ             |
| DEDOUND (DEE) L. MOOADTY DDOOLE           | 05:39 |       |        | MISSED JUMPER by DONOHOE,LIZ              |
| REBOUND (DEF) by MCCARTY,BROOKE           | 05:39 |       |        |                                           |
| TURNOVER by MCCARTY,BROOKE                | 05:30 |       |        | OTEAL L. MARTIN PRITTNEY                  |
|                                           | 05:29 | F0 F1 |        | STEAL by MARTIN,BRITTNEY                  |
|                                           | 05:25 | 56-51 | H 5    | GOOD! LAYUP by JOHNSON,ROSHUNDA [FB/PNT]  |
|                                           | 05:25 |       |        | ASSIST by PATTON,RODDRICKA                |
| TIMEOUT MEDIA                             | 05:23 |       |        |                                           |
|                                           | 05:23 |       |        | SUB IN: LOECKER,KATELYN                   |
|                                           | 05:23 |       |        | SUB OUT: PATTON,RODDRICKA                 |
| GOOD! LAYUP by MCGEE-STAFFORD,IMANI [PNT] | 05:08 | 56-53 | H 3    |                                           |
| ASSIST by RODRIGO,CELINA                  | 05:08 |       |        |                                           |
|                                           | 04:49 |       |        | MISSED JUMPER by JONES,LASHAWN            |