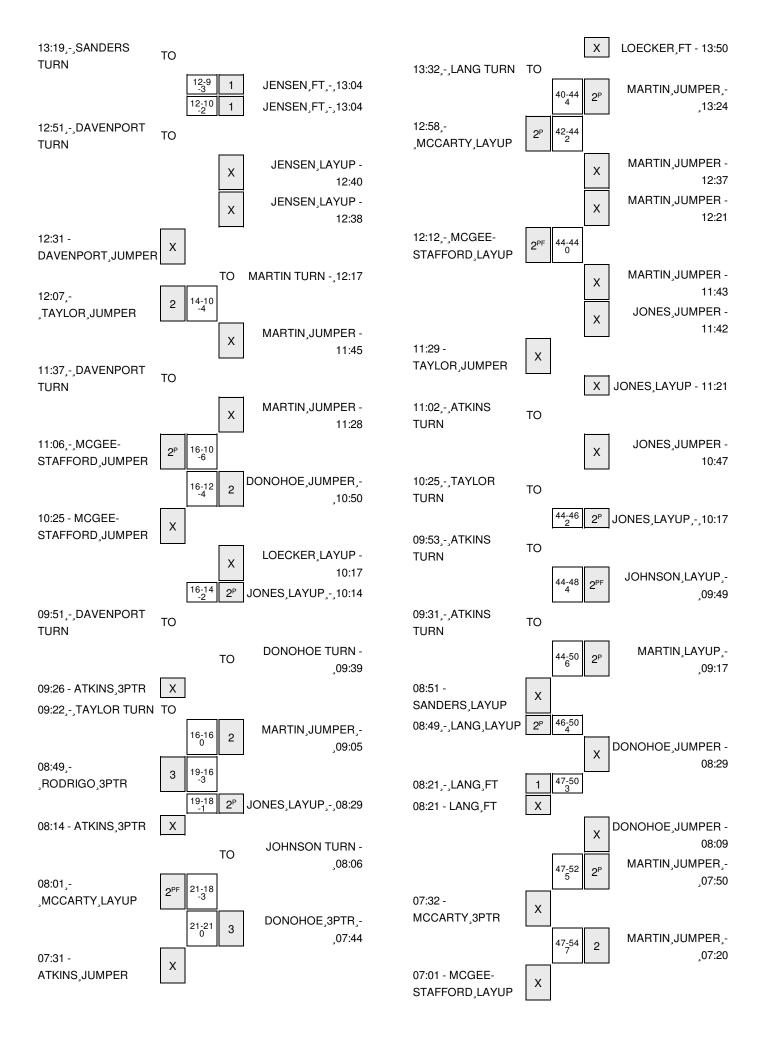

| VISITORS: Texas                            | Time  | Score | Margin | HOME: Oklahoma State              |
|--------------------------------------------|-------|-------|--------|-----------------------------------|
|                                            | 14:09 | 8-10  | V 2    | GOOD! JUMPER by MARTIN, BRITTNEY  |
| GOOD! JUMPER by LANG, KELSEY               | 13:58 | 8-12  | V 4    |                                   |
| ASSIST by MCCARTY,BROOKE                   | 13:58 |       |        |                                   |
| •                                          | 13:27 |       |        | MISSED LAYUP by JOHNSON, ROSHUNDA |
| REBOUND (DEF) by MCCARTY,BROOKE            | 13:27 |       |        |                                   |
| TURNOVER by SANDERS,BRADY                  | 13:19 |       |        |                                   |
| SUB IN: DAVENPORT,EMPRESS                  | 13:19 |       |        |                                   |
| SUB IN: TAYLOR,BRIANNA                     | 13:19 |       |        |                                   |
| SUB OUT: SANDERS,BRADY                     | 13:19 |       |        |                                   |
| SUB OUT: MCGEE-STAFFORD,IMANI              | 13:19 |       |        |                                   |
|                                            | 13:19 |       |        | SUB IN: COLEMAN,MANDY             |
|                                            | 13:19 |       |        | SUB IN: BEATTY,LAKOTA             |
|                                            | 13:19 |       |        | SUB OUT: DONOHOE,LIZ              |
| FOUL by LANG,KELSEY                        | 13:04 |       |        |                                   |
|                                            | 13:04 | 9-12  | V 3    | GOOD! FT by JENSEN,KAYLEE         |
|                                            | 13:04 | 10-12 | V 2    | GOOD! FT by JENSEN,KAYLEE         |
| TURNOVER by DAVENPORT, EMPRESS             | 12:51 |       |        |                                   |
|                                            | 12:50 |       |        | STEAL by MARTIN, BRITTNEY         |
|                                            | 12:40 |       |        | MISSED LAYUP by JENSEN,KAYLEE     |
|                                            | 12:40 |       |        | REBOUND (OFF) by JENSEN,KAYLEE    |
|                                            | 12:38 |       |        | MISSED LAYUP by JENSEN,KAYLEE     |
| REBOUND (DEF) by LANG,KELSEY               | 12:38 |       |        | •                                 |
| MISSED JUMPER by DAVENPORT,EMPRESS         | 12:31 |       |        |                                   |
|                                            | 12:31 |       |        | BLOCK by MARTIN, BRITTNEY         |
|                                            | 12:30 |       |        | REBOUND (DEF) by MARTIN, BRITTNEY |
| FOUL by TAYLOR,BRIANNA                     | 12:29 |       |        |                                   |
|                                            | 12:17 |       |        | TURNOVER by MARTIN, BRITTNEY      |
|                                            | 12:17 |       |        | SUB IN: JONES,LASHAWN             |
|                                            | 12:17 |       |        | SUB OUT: JENSEN,KAYLEE            |
|                                            | 12:08 |       |        | FOUL by COLEMAN, MANDY            |
|                                            | 12:08 |       |        | SUB IN: DONOHOE,LIZ               |
|                                            | 12:08 |       |        | SUB OUT: COLEMAN, MANDY           |
| GOOD! JUMPER by TAYLOR, BRIANNA            | 12:07 | 10-14 | V 4    |                                   |
| ASSIST by DAVENPORT, EMPRESS               | 12:07 |       |        |                                   |
|                                            | 11:45 |       |        | MISSED JUMPER by MARTIN, BRITTNEY |
| REBOUND (DEF) by ATKINS, ARIEL             | 11:45 |       |        |                                   |
| TIMEOUT MEDIA                              | 11:38 |       |        |                                   |
| SUB IN: RODRIGO,CELINA                     | 11:38 |       |        |                                   |
| SUB IN: MCGEE-STAFFORD,IMANI               | 11:38 |       |        |                                   |
| SUB OUT: ATKINS,ARIEL                      | 11:38 |       |        |                                   |
| SUB OUT: LANG, KELSEY                      | 11:38 |       |        |                                   |
|                                            | 11:38 |       |        | SUB IN: LOECKER,KATELYN           |
|                                            | 11:38 |       |        | SUB IN: JOHNSON, ROSHUNDA         |
|                                            | 11:38 |       |        | SUB OUT: PATTON,RODDRICKA         |
|                                            | 11:38 |       |        | SUB OUT: BEATTY,LAKOTA            |
| TURNOVER by DAVENPORT, EMPRESS             | 11:37 |       |        |                                   |
|                                            | 11:28 |       |        | MISSED JUMPER by MARTIN, BRITTNEY |
| REBOUND (DEF) by RODRIGO, CELINA           | 11:28 |       |        |                                   |
| GOOD! JUMPER by MCGEE-STAFFORD,IMANI [PNT] | 11:06 | 10-16 | V 6    |                                   |
|                                            | 10:50 | 12-16 | V 4    | GOOD! JUMPER by DONOHOE,LIZ       |
| MISSED JUMPER by MCGEE-STAFFORD,IMANI      | 10:25 |       |        |                                   |
|                                            | 10:25 |       |        | REBOUND (DEF) by JOHNSON,ROSHUNDA |

| VISITORS: Texas                         | Time  | Score | Margin | HOME: Oklahoma State                    |
|-----------------------------------------|-------|-------|--------|-----------------------------------------|
|                                         | 10:17 |       |        | MISSED LAYUP by LOECKER,KATELYN         |
|                                         | 10:17 |       |        | REBOUND (OFF) by JONES, LASHAWN         |
|                                         | 10:14 | 14-16 | V 2    | GOOD! LAYUP by JONES,LASHAWN [PNT]      |
| TURNOVER by DAVENPORT, EMPRESS          | 09:51 |       |        |                                         |
| SUB IN: LANG,KELSEY                     | 09:51 |       |        |                                         |
| SUB IN: ATKINS,ARIEL                    | 09:51 |       |        |                                         |
| SUB OUT: DAVENPORT, EMPRESS             | 09:51 |       |        |                                         |
| SUB OUT: MCGEE-STAFFORD,IMANI           | 09:51 |       |        |                                         |
|                                         | 09:51 |       |        | SUB IN: PATTON, RODDRICKA               |
|                                         | 09:51 |       |        | SUB OUT: LOECKER,KATELYN                |
|                                         | 09:39 |       |        | FOUL by DONOHOE,LIZ                     |
|                                         | 09:39 |       |        | TURNOVER by DONOHOE,LIZ                 |
| MISSED 3PTR by ATKINS,ARIEL             | 09:26 |       |        |                                         |
| REBOUND (OFF) by TAYLOR, BRIANNA        | 09:26 |       |        |                                         |
| FOUL by TAYLOR, BRIANNA                 | 09:22 |       |        |                                         |
| TURNOVER by TAYLOR, BRIANNA             | 09:22 |       |        |                                         |
| SUB IN: MCGEE-STAFFORD,IMANI            | 09:22 |       |        |                                         |
| SUB OUT: TAYLOR,BRIANNA                 | 09:22 |       |        |                                         |
|                                         | 09:05 | 16-16 | Т      | GOOD! JUMPER by MARTIN, BRITTNEY        |
| GOOD! 3PTR by RODRIGO,CELINA            | 08:49 | 16-19 | V 3    |                                         |
| ASSIST by ATKINS,ARIEL                  | 08:49 |       |        |                                         |
|                                         | 08:29 | 18-19 | V 1    | GOOD! LAYUP by JONES,LASHAWN [PNT]      |
|                                         | 08:29 |       |        | ASSIST by MARTIN, BRITTNEY              |
| MISSED 3PTR by ATKINS,ARIEL             | 08:14 |       |        |                                         |
|                                         | 08:14 |       |        | REBOUND (DEF) by JOHNSON, ROSHUNDA      |
| STEAL by RODRIGO, CELINA                | 08:06 |       |        |                                         |
|                                         | 08:06 |       |        | TURNOVER by JOHNSON, ROSHUNDA           |
| GOOD! LAYUP by MCCARTY, BROOKE [FB/PNT] | 08:01 | 18-21 | V 3    |                                         |
| ASSIST by RODRIGO,CELINA                | 08:01 |       |        |                                         |
|                                         | 07:44 | 21-21 | Т      | GOOD! 3PTR by DONOHOE,LIZ               |
|                                         | 07:44 |       |        | ASSIST by JOHNSON, ROSHUNDA             |
| MISSED JUMPER by ATKINS,ARIEL           | 07:31 |       |        |                                         |
|                                         | 07:31 |       |        | REBOUND (DEF) by DONOHOE,LIZ            |
|                                         | 07:23 |       |        | MISSED LAYUP by JOHNSON, ROSHUNDA       |
| REBOUND (DEF) by LANG,KELSEY            | 07:23 |       |        |                                         |
| MISSED JUMPER by MCCARTY, BROOKE        | 07:15 |       |        |                                         |
| REBOUND (OFF) by ATKINS, ARIEL          | 07:15 |       |        |                                         |
| TURNOVER by LANG, KELSEY                | 07:00 |       |        |                                         |
|                                         | 06:58 |       |        | STEAL by MARTIN, BRITTNEY               |
|                                         | 06:34 |       |        | MISSED JUMPER by JONES,LASHAWN          |
| REBOUND (DEF) by MCGEE-STAFFORD,IMANI   | 06:34 |       |        | , i                                     |
| MISSED JUMPER by MCGEE-STAFFORD,IMANI   | 06:24 |       |        |                                         |
| REBOUND (OFF) by RODRIGO, CELINA        | 06:24 |       |        |                                         |
| MISSED LAYUP by MCGEE-STAFFORD, IMANI   | 06:12 |       |        |                                         |
|                                         | 06:12 |       |        | REBOUND (DEF) by MARTIN, BRITTNEY       |
|                                         | 06:05 | 23-21 | H 2    | GOOD! LAYUP by JONES,LASHAWN [FB/PNT]   |
|                                         | 06:05 |       |        | ASSIST by PATTON,RODDRICKA              |
| TIMEOUT 30SEC                           | 06:01 |       |        | , , , , , , , , , , , , , , , , , , , , |
| SUB IN: SANDERS,BRADY                   | 06:01 |       |        |                                         |
| SUB OUT: MCGEE-STAFFORD,IMANI           | 06:01 |       |        |                                         |
| ·                                       | 06:01 |       |        | SUB IN: COLEMAN,MANDY                   |
|                                         | 06:01 |       |        | SUB IN: JENSEN,KAYLEE                   |
|                                         |       |       |        | = = · · · · · · · · · · · · · · · · · · |

| VISITORS: Texas                    | Time  | Score                 | Margin | HOME: Oklahoma State                     |
|------------------------------------|-------|-----------------------|--------|------------------------------------------|
|                                    | 06:01 |                       |        | SUB IN: BEATTY,LAKOTA                    |
|                                    | 06:01 |                       |        | SUB OUT: DONOHOE,LIZ                     |
|                                    | 06:01 |                       |        | SUB OUT: JOHNSON, ROSHUNDA               |
|                                    | 06:01 |                       |        | SUB OUT: JONES,LASHAWN                   |
| TURNOVER by RODRIGO, CELINA        | 05:43 |                       |        |                                          |
|                                    | 05:41 |                       |        | STEAL by BEATTY,LAKOTA                   |
|                                    | 05:15 |                       |        | MISSED JUMPER by MARTIN, BRITTNEY        |
|                                    | 05:15 |                       |        | REBOUND (OFF) by COLEMAN,MANDY           |
| FOUL by SANDERS,BRADY              | 05:13 |                       |        |                                          |
| •                                  | 05:13 | 24-21                 | H 3    | GOOD! FT by COLEMAN,MANDY                |
|                                    | 05:13 |                       |        | MISSED FT by COLEMAN,MANDY               |
| REBOUND (DEF) by ATKINS,ARIEL      | 05:13 |                       |        | <b></b>                                  |
| GOOD! 3PTR by SANDERS,BRADY        | 05:02 | 24-24                 | Т      |                                          |
| ASSIST by MCCARTY,BROOKE           | 05:02 | <b>2</b> 7 <b>2</b> 7 |        |                                          |
| Addier by MocAltri, Bricone        | 04:43 | 26-24                 | H 2    | GOOD! LAYUP by JENSEN,KAYLEE [PNT]       |
|                                    | 04:43 | 20-24                 | 112    | ASSIST by PATTON,RODDRICKA               |
| MISSED 3PTR by SANDERS,BRADY       | 04:43 |                       |        | ASSIST BY FATTON, NODBINIONA             |
| •                                  | -     |                       |        |                                          |
| REBOUND (OFF) by ATKINS,ARIEL      | 04:21 |                       |        |                                          |
| MISSED LAYUP by ATKINS,ARIEL       | 04:17 |                       |        |                                          |
|                                    | 04:17 |                       |        | REBOUND (DEF) by BEATTY,LAKOTA           |
|                                    | 04:00 |                       |        | TURNOVER by JENSEN,KAYLEE                |
| STEAL by RODRIGO,CELINA            | 03:59 |                       |        |                                          |
| GOOD! 3PTR by MCCARTY,BROOKE [FB]  | 03:54 | 26-27                 | V 1    |                                          |
| ASSIST by RODRIGO,CELINA           | 03:54 |                       |        |                                          |
| FOUL by ATKINS, ARIEL              | 03:32 |                       |        |                                          |
|                                    | 03:32 |                       |        | TIMEOUT MEDIA                            |
|                                    | 03:32 |                       |        | MISSED FT by MARTIN, BRITTNEY            |
|                                    | 03:32 |                       |        | REBOUND (DEADB) by TEAM                  |
|                                    | 03:32 | 27-27                 | Т      | GOOD! FT by MARTIN, BRITTNEY             |
| SUB IN: DAVENPORT,EMPRESS          | 03:32 |                       |        |                                          |
| SUB OUT: ATKINS,ARIEL              | 03:32 |                       |        |                                          |
|                                    | 03:32 |                       |        | SUB IN: JOHNSON, ROSHUNDA                |
|                                    | 03:32 |                       |        | SUB IN: DONOHOE,LIZ                      |
|                                    | 03:32 |                       |        | SUB IN: LOECKER,KATELYN                  |
|                                    | 03:32 |                       |        | SUB OUT: COLEMAN, MANDY                  |
|                                    | 03:32 |                       |        | SUB OUT: PATTON,RODDRICKA                |
|                                    | 03:32 |                       |        | SUB OUT: BEATTY,LAKOTA                   |
| TURNOVER by LANG, KELSEY           | 03:15 |                       |        | ,                                        |
| ,                                  | 02:50 |                       |        | MISSED JUMPER by DONOHOE,LIZ             |
|                                    | 02:50 |                       |        | REBOUND (OFF) by JOHNSON,ROSHUNDA        |
|                                    | 02:36 |                       |        | TURNOVER by LOECKER,KATELYN              |
| SUB IN: HENDERSON,KRYSTLE          | 02:36 |                       |        | TOTAL SY LOCALLY, WILLIAM                |
| SUB OUT: RODRIGO, CELINA           | 02:36 |                       |        |                                          |
| 30B 001. NOBNIGO, CLEINA           | 02:36 |                       |        | SUB IN: PATTON,RODDRICKA                 |
|                                    | 02:36 |                       |        |                                          |
| MICCED ARTE IN DAVISION EMPRESS    |       |                       |        | SUB OUT: LOECKER,KATELYN                 |
| MISSED 3PTR by DAVENPORT,EMPRESS   | 02:17 |                       |        | DEPOLIND (DEE) L. DATTON DODDDIOVA       |
|                                    | 02:17 | 00.5=                 | 11.5   | REBOUND (DEF) by PATTON,RODDRICKA        |
|                                    | 02:10 | 29-27                 | H 2    | GOOD! LAYUP by PATTON,RODDRICKA [FB/PNT] |
| MISSED JUMPER by DAVENPORT,EMPRESS | 01:52 |                       |        |                                          |
|                                    | 01:52 |                       |        | REBOUND (DEF) by MARTIN, BRITTNEY        |
|                                    | 01:35 |                       |        | MISSED JUMPER by DONOHOE,LIZ             |
|                                    | 01:35 |                       |        | REBOUND (OFF) by JENSEN,KAYLEE           |

| VISITORS: Texas                  | Time  | Score | Margin | HOME: Oklahoma State               |
|----------------------------------|-------|-------|--------|------------------------------------|
| SUB IN: RODRIGO,CELINA           | 01:32 |       |        |                                    |
| SUB OUT: DAVENPORT, EMPRESS      | 01:32 |       |        |                                    |
|                                  | 01:32 |       |        | SUB IN: JONES,LASHAWN              |
|                                  | 01:32 |       |        | SUB OUT: JENSEN,KAYLEE             |
|                                  | 01:31 | 31-27 | H 4    | GOOD! JUMPER by DONOHOE,LIZ        |
|                                  | 01:31 |       |        | ASSIST by PATTON, RODDRICKA        |
| TURNOVER by LANG,KELSEY          | 01:09 |       |        |                                    |
| SUB IN: MCGEE-STAFFORD,IMANI     | 01:09 |       |        |                                    |
| SUB OUT: LANG, KELSEY            | 01:09 |       |        |                                    |
| SUB OUT: HENDERSON,KRYSTLE       | 01:09 |       |        |                                    |
|                                  | 00:40 |       |        | MISSED JUMPER by DONOHOE,LIZ       |
| REBOUND (DEF) by MCCARTY, BROOKE | 00:40 |       |        |                                    |
| MISSED 3PTR by RODRIGO,CELINA    | 00:16 |       |        |                                    |
|                                  | 00:16 |       |        | REBOUND (DEF) by JOHNSON, ROSHUNDA |
|                                  | 00:05 | 34-27 | H 7    | GOOD! 3PTR by DONOHOE,LIZ          |
|                                  | 00:05 |       |        | ASSIST by JOHNSON, ROSHUNDA        |
| GOOD! 3PTR by MCCARTY,BROOKE     | 00:01 | 34-30 | H 4    |                                    |
| ASSIST by MCGEE-STAFFORD,IMANI   | 00:01 |       |        |                                    |

# Texas vs Oklahoma State 2/11/2015; 7 p.m. at Stillwater, Okla. (Gallagher-Iba Arena) Period 2 Play-By-Play

| VISITORS: Texas                           | Time  | Score | Margin | HOME: Oklahoma State                |
|-------------------------------------------|-------|-------|--------|-------------------------------------|
|                                           | 20:00 |       |        | SUB IN: JOHNSON, ROSHUNDA           |
|                                           | 20:00 |       |        | SUB OUT: LOECKER,KATELYN            |
| GOOD! JUMPER by ATKINS, ARIEL             | 19:50 | 34-32 | H 2    |                                     |
| ASSIST by MCGEE-STAFFORD,IMANI            | 19:50 |       |        |                                     |
|                                           | 19:19 |       |        | TURNOVER by JONES,LASHAWN           |
| MISSED JUMPER by ATKINS, ARIEL            | 19:06 |       |        |                                     |
|                                           | 19:06 |       |        | REBOUND (DEF) by PATTON, RODDRICKA  |
|                                           | 18:54 | 36-32 | H 4    | GOOD! JUMPER by DONOHOE,LIZ         |
| TURNOVER by MCGEE-STAFFORD,IMANI          | 18:45 |       |        |                                     |
|                                           | 18:29 |       |        | MISSED JUMPER by MARTIN, BRITTNEY   |
| BLOCK by LANG, KELSEY                     | 18:29 |       |        |                                     |
| REBOUND (DEF) by MCGEE-STAFFORD,IMANI     | 18:27 |       |        |                                     |
| GOOD! 3PTR by MCCARTY,BROOKE              | 18:14 | 36-35 | H 1    |                                     |
| ASSIST by SANDERS,BRADY                   | 18:14 |       |        |                                     |
|                                           | 17:52 |       |        | MISSED JUMPER by JOHNSON, ROSHUNDA  |
|                                           | 17:52 |       |        | REBOUND (OFF) by JONES,LASHAWN      |
|                                           | 17:49 | 38-35 | H 3    | GOOD! LAYUP by JONES,LASHAWN [PNT]  |
| FOUL by MCGEE-STAFFORD,IMANI              | 17:36 |       |        |                                     |
| TURNOVER by MCGEE-STAFFORD,IMANI          | 17:36 |       |        |                                     |
|                                           | 17:22 |       |        | MISSED 3PTR by JOHNSON,ROSHUNDA     |
| REBOUND (DEF) by MCGEE-STAFFORD,IMANI     | 17:22 |       |        |                                     |
| MISSED JUMPER by LANG, KELSEY             | 17:00 |       |        |                                     |
|                                           | 17:00 |       |        | REBOUND (DEF) by DONOHOE,LIZ        |
|                                           | 16:42 | 40-35 | H 5    | GOOD! JUMPER by DONOHOE,LIZ         |
|                                           | 16:42 |       |        | ASSIST by PATTON, RODDRICKA         |
| GOOD! 3PTR by MCCARTY,BROOKE              | 16:26 | 40-38 | H 2    |                                     |
| ASSIST by ATKINS,ARIEL                    | 16:26 |       |        |                                     |
|                                           | 16:07 | 42-38 | H 4    | GOOD! LAYUP by JONES, LASHAWN [PNT] |
|                                           | 16:07 |       |        | ASSIST by JOHNSON,ROSHUNDA          |
| TIMEOUT MEDIA                             | 15:59 |       |        |                                     |
|                                           | 15:59 |       |        | SUB IN: LOECKER,KATELYN             |
|                                           | 15:59 |       |        | SUB OUT: JOHNSON, ROSHUNDA          |
| GOOD! LAYUP by MCGEE-STAFFORD,IMANI [PNT] | 15:50 | 42-40 | H 2    |                                     |
| ASSIST by ATKINS,ARIEL                    | 15:50 |       |        |                                     |
|                                           | 15:27 |       |        | MISSED JUMPER by MARTIN, BRITTNEY   |
| REBOUND (DEF) by MCGEE-STAFFORD,IMANI     | 15:27 |       |        |                                     |
| MISSED JUMPER by ATKINS,ARIEL             | 15:00 |       |        |                                     |
|                                           | 15:00 |       |        | REBOUND (DEF) by MARTIN, BRITTNEY   |
|                                           | 14:53 |       |        | TURNOVER by DONOHOE,LIZ             |
| SUB IN: TAYLOR,BRIANNA                    | 14:53 |       |        |                                     |
| SUB OUT: MCGEE-STAFFORD,IMANI             | 14:53 |       |        |                                     |
|                                           | 14:53 |       |        | SUB IN: COLEMAN,MANDY               |
|                                           | 14:53 |       |        | SUB IN: JENSEN,KAYLEE               |
|                                           | 14:53 |       |        | SUB OUT: DONOHOE,LIZ                |
|                                           | 14:53 |       |        | SUB OUT: JONES,LASHAWN              |
| TURNOVER by MCCARTY, BROOKE               | 14:46 |       |        |                                     |
|                                           | 14:45 |       |        | STEAL by MARTIN, BRITTNEY           |

| VISITORS: Texas                              | Time  | Score | Margin | HOME: Oklahoma State                  |
|----------------------------------------------|-------|-------|--------|---------------------------------------|
| VIOLOGIC TOXAS                               | 14:44 | 00010 | Margin | TURNOVER by MARTIN, BRITTNEY          |
| STEAL by ATKINS,ARIEL                        | 14:43 |       |        |                                       |
| MISSED JUMPER by TAYLOR, BRIANNA             | 14:40 |       |        |                                       |
|                                              | 14:40 |       |        | REBOUND (DEF) by TEAM                 |
|                                              | 14:19 |       |        | MISSED JUMPER by MARTIN, BRITTNEY     |
| REBOUND (DEF) by SANDERS,BRADY               | 14:19 |       |        |                                       |
| MISSED 3PTR by MCCARTY,BROOKE                | 14:01 |       |        |                                       |
| MIGGED OF THE BY MIGGENT TI, BRIGGINE        | 14:01 |       |        | REBOUND (DEF) by PATTON,RODDRICKA     |
| FOUL by MCCARTY, BROOKE                      | 13:50 |       |        | TIEBOONE (BEI) by TATTON, NOBELIION   |
| 1 COL SY MICONITY 1, BITCOILE                | 13:50 |       |        | MISSED FT by LOECKER,KATELYN          |
|                                              | 13:50 |       |        | REBOUND (DEADB) by TEAM               |
|                                              | 13:50 |       |        | MISSED FT by LOECKER,KATELYN          |
| REBOUND (DEF) by LANG,KELSEY                 | 13:50 |       |        | WIGGED I I by LOLONEIT, IVATEL IN     |
| TURNOVER by LANG, KELSEY                     | 13:32 |       |        |                                       |
| TOTINO VETT BY EANO, RELOCT                  | 13:32 |       |        | SUB IN: JOHNSON,ROSHUNDA              |
|                                              | 13:32 |       |        | SUB OUT: LOECKER,KATELYN              |
|                                              | 13:24 | 44-40 | H 4    | GOOD! JUMPER by MARTIN,BRITTNEY [PNT] |
|                                              |       | 44-40 | П 4    | ASSIST by PATTON,RODDRICKA            |
| COOR LAVIER by MCCARTY PROOVE (PNT)          | 13:24 | 44-42 | 11.0   | ASSIST BY PATTON, RODDRICKA           |
| GOOD! LAYUP by MCCARTY,BROOKE [PNT]          | 12:58 | 44-42 | H 2    | MICCED HIMDED IN MARTIN PRITTNEY      |
|                                              | 12:37 |       |        | MISSED JUMPER by MARTIN, BRITTNEY     |
| OUD IN MOOFE OTAFFORD IMANU                  | 12:37 |       |        | REBOUND (OFF) by JENSEN,KAYLEE        |
| SUB IN: MCGEE-STAFFORD,IMANI                 | 12:35 |       |        |                                       |
| SUB OUT: TAYLOR,BRIANNA                      | 12:35 |       |        | OUR IN PONOUOE LIZ                    |
|                                              | 12:35 |       |        | SUB IN: DONOHOE,LIZ                   |
|                                              | 12:35 |       |        | SUB IN: JONES, LASHAWN                |
|                                              | 12:35 |       |        | SUB OUT: COLEMAN,MANDY                |
|                                              | 12:35 |       |        | SUB OUT: JENSEN,KAYLEE                |
|                                              | 12:21 |       |        | MISSED JUMPER by MARTIN,BRITTNEY      |
| REBOUND (DEF) by LANG,KELSEY                 | 12:21 |       | _      |                                       |
| GOOD! LAYUP by MCGEE-STAFFORD,IMANI [FB/PNT] | 12:12 | 44-44 | Т      |                                       |
| ASSIST by MCCARTY,BROOKE                     | 12:12 |       |        |                                       |
|                                              | 11:43 |       |        | MISSED JUMPER by MARTIN,BRITTNEY      |
|                                              | 11:43 |       |        | REBOUND (OFF) by DONOHOE,LIZ          |
|                                              | 11:43 |       |        | TIMEOUT media                         |
| SUB IN: TAYLOR,BRIANNA                       | 11:43 |       |        |                                       |
| SUB OUT: LANG,KELSEY                         | 11:43 |       |        |                                       |
|                                              | 11:42 |       |        | MISSED JUMPER by JONES,LASHAWN        |
| REBOUND (DEF) by TAYLOR,BRIANNA              | 11:42 |       |        |                                       |
| MISSED JUMPER by TAYLOR,BRIANNA              | 11:29 |       |        |                                       |
|                                              | 11:29 |       |        | REBOUND (DEF) by MARTIN,BRITTNEY      |
|                                              | 11:21 |       |        | MISSED LAYUP by JONES,LASHAWN         |
| REBOUND (DEF) by MCGEE-STAFFORD,IMANI        | 11:21 |       |        |                                       |
| TURNOVER by ATKINS,ARIEL                     | 11:02 |       |        |                                       |
|                                              | 11:01 |       |        | STEAL by JOHNSON,ROSHUNDA             |
|                                              | 10:47 |       |        | MISSED JUMPER by JONES,LASHAWN        |
| REBOUND (DEF) by MCGEE-STAFFORD,IMANI        | 10:47 |       |        |                                       |
| TURNOVER by TAYLOR,BRIANNA                   | 10:25 |       |        |                                       |
|                                              | 10:23 |       |        | STEAL by MARTIN, BRITTNEY             |
|                                              | 10:17 | 46-44 | H 2    | GOOD! LAYUP by JONES,LASHAWN [PNT]    |
|                                              | 10:17 |       |        | ASSIST by PATTON,RODDRICKA            |
|                                              | 10:00 |       |        | FOUL by PATTON, RODDRICKA             |
| SUB IN: LANG,KELSEY                          | 10:00 |       |        |                                       |

| VISITORS: Texas                           | Time  | Score | Margin | HOME: Oklahoma State                      |
|-------------------------------------------|-------|-------|--------|-------------------------------------------|
| SUB OUT: TAYLOR,BRIANNA                   | 10:00 |       |        |                                           |
|                                           | 10:00 |       |        | SUB IN: JENSEN,KAYLEE                     |
|                                           | 10:00 |       |        | SUB OUT: JONES,LASHAWN                    |
| TURNOVER by ATKINS,ARIEL                  | 09:53 |       |        |                                           |
|                                           | 09:51 |       |        | STEAL by PATTON, RODDRICKA                |
|                                           | 09:49 | 48-44 | H 4    | GOOD! LAYUP by JOHNSON, ROSHUNDA [FB/PNT] |
| TURNOVER by ATKINS, ARIEL                 | 09:31 |       |        | , , ,                                     |
| SUB IN: RODRIGO,CELINA                    | 09:31 |       |        |                                           |
| SUB OUT: ATKINS,ARIEL                     | 09:31 |       |        |                                           |
| ,                                         | 09:17 | 50-44 | H 6    | GOOD! LAYUP by MARTIN, BRITTNEY [PNT]     |
|                                           | 09:17 |       |        | ASSIST by PATTON,RODDRICKA                |
| TIMEOUT 30SEC                             | 09:10 |       |        | <b>,</b> ,                                |
| MISSED LAYUP by SANDERS,BRADY             | 08:51 |       |        |                                           |
|                                           | 08:51 |       |        | BLOCK by MARTIN,BRITTNEY                  |
| REBOUND (OFF) by TEAM                     | 08:49 |       |        | <b>,</b> , ,                              |
| TIMEOUT 30SEC                             | 08:49 |       |        |                                           |
| GOOD! LAYUP by LANG,KELSEY [PNT]          | 08:49 | 50-46 | H 4    |                                           |
| ASSIST by SANDERS, BRADY                  | 08:49 | 00 10 |        |                                           |
| Accion by China End, Britis 1             | 08:29 |       |        | MISSED JUMPER by DONOHOE,LIZ              |
| REBOUND (DEF) by MCCARTY,BROOKE           | 08:29 |       |        | WHOOLD COME ENTRY DONOTION, LIZ           |
| TIEBOOND (DEI ) by MOOAITT I,BITOONE      | 08:21 |       |        | FOUL by MARTIN, BRITTNEY                  |
| GOOD! FT by LANG,KELSEY                   | 08:21 | 50-47 | H 3    | 1 OOL by MARTIN, BITTINET                 |
| MISSED FT by LANG,KELSEY                  | 08:21 | 30-47 | 113    |                                           |
| MIGGED I I by LANG, RELGE I               | 08:21 |       |        | REBOUND (DEF) by DONOHOE,LIZ              |
|                                           | 08:21 |       |        | SUB IN: JONES, LASHAWN                    |
|                                           | 08:21 |       |        | SUB OUT: JENSEN,KAYLEE                    |
|                                           | 08:09 |       |        | MISSED JUMPER by DONOHOE,LIZ              |
|                                           | 08:09 |       |        | REBOUND (OFF) by PATTON,RODDRICKA         |
|                                           | 07:50 | 52-47 | H 5    | GOOD! JUMPER by MARTIN, BRITTNEY [PNT]    |
| MISSED 3PTR by MCCARTY,BROOKE             | 07:32 | 32-47 | пυ     | GOOD: JOWIFER by MARTIN, BRITTNET [FINT]  |
| MISSED SI TIT BY MISSART I, BROOKE        | 07:32 |       |        | REBOUND (DEF) by DONOHOE,LIZ              |
|                                           | 07:32 | 54-47 | H 7    | GOOD! JUMPER by MARTIN, BRITTNEY          |
|                                           | 07.20 | 34-47 | П/     | ASSIST by PATTON,RODDRICKA                |
| MISSED LAYUP by MCGEE-STAFFORD,IMANI      |       |       |        | ASSIST BY PATTON, HODDRICKA               |
| ·                                         | 07:01 |       |        |                                           |
| REBOUND (OFF) by MCGEE-STAFFORD,IMANI     | 07:01 | F4 40 | 11.5   |                                           |
| GOOD! LAYUP by MCGEE-STAFFORD,IMANI [PNT] | 06:58 | 54-49 | H 5    | MICCED HIMDED I MADTIN PRITTNEY           |
| DEPOLIND (DEE) by MCCEE CTAFFORD IMANU    | 06:30 |       |        | MISSED JUMPER by MARTIN,BRITTNEY          |
| REBOUND (DEF) by MCGEE-STAFFORD,IMANI     | 06:30 | F4 F4 | 110    |                                           |
| GOOD! JUMPER by LANG, KELSEY              | 06:05 | 54-51 | H 3    |                                           |
| ASSIST by SANDERS,BRADY                   | 06:05 |       |        | MICCED HUMBER IN DONOLOGE LIZ             |
| DEDOUND (DEE) L. MOOADTY DDOOLE           | 05:39 |       |        | MISSED JUMPER by DONOHOE,LIZ              |
| REBOUND (DEF) by MCCARTY,BROOKE           | 05:39 |       |        |                                           |
| TURNOVER by MCCARTY,BROOKE                | 05:30 |       |        | OTEAL L. MARTIN PRITTNEY                  |
|                                           | 05:29 | F0 F1 |        | STEAL by MARTIN,BRITTNEY                  |
|                                           | 05:25 | 56-51 | H 5    | GOOD! LAYUP by JOHNSON,ROSHUNDA [FB/PNT]  |
|                                           | 05:25 |       |        | ASSIST by PATTON,RODDRICKA                |
| TIMEOUT MEDIA                             | 05:23 |       |        |                                           |
|                                           | 05:23 |       |        | SUB IN: LOECKER,KATELYN                   |
|                                           | 05:23 |       |        | SUB OUT: PATTON,RODDRICKA                 |
| GOOD! LAYUP by MCGEE-STAFFORD,IMANI [PNT] | 05:08 | 56-53 | H 3    |                                           |
| ASSIST by RODRIGO,CELINA                  | 05:08 |       |        |                                           |
|                                           | 04:49 |       |        | MISSED JUMPER by JONES,LASHAWN            |