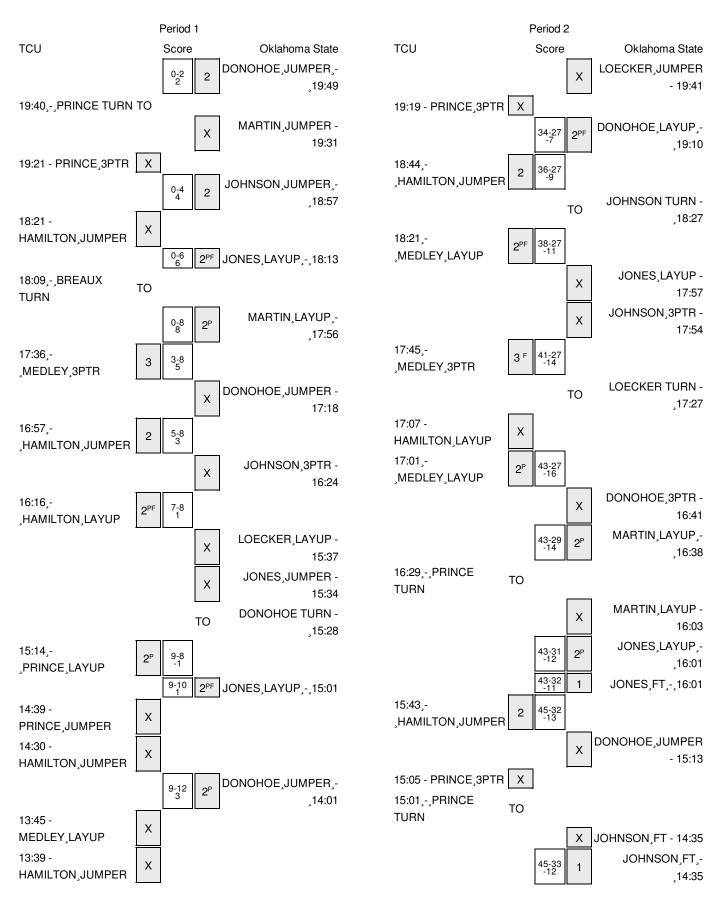

#### TCU vs Oklahoma State 1/24/2015; 2 p.m. at Stillwater, Okla. (Gallagher-Iba Arena) Period 1 Play-By-Play

| VISITORS: TCU                          | Time  | Score | Margin | HOME: Oklahoma State                   |
|----------------------------------------|-------|-------|--------|----------------------------------------|
|                                        | 19:49 | 2-0   | H 2    | GOOD! JUMPER by DONOHOE, LIZ           |
|                                        | 19:49 |       |        | ASSIST by MARTIN, BRITTNEY             |
| TURNOVER by PRINCE, CHELSEA            | 19:40 |       |        |                                        |
|                                        | 19:31 |       |        | MISSED JUMPER by MARTIN, BRITTNEY      |
| REBOUND (DEF) by MEDLEY,ZAHNA          | 19:31 |       |        |                                        |
| MISSED 3PTR by PRINCE, CHELSEA         | 19:21 |       |        |                                        |
|                                        | 19:21 |       |        | REBOUND (DEF) by DONOHOE,LIZ           |
|                                        | 18:57 | 4-0   | H 4    | GOOD! JUMPER by JOHNSON, ROSHUNDA      |
| MISSED JUMPER by HAMILTON, VEJA        | 18:21 |       |        |                                        |
|                                        | 18:21 |       |        | REBOUND (DEF) by DONOHOE,LIZ           |
|                                        | 18:13 | 6-0   | H 6    | GOOD! LAYUP by JONES, LASHAWN [FB/PNT] |
|                                        | 18:13 |       |        | ASSIST by JOHNSON, ROSHUNDA            |
| TURNOVER by BREAUX, DONIELLE           | 18:09 |       |        |                                        |
|                                        | 18:07 |       |        | STEAL by JOHNSON, ROSHUNDA             |
|                                        | 17:56 | 8-0   | H 8    | GOOD! LAYUP by MARTIN, BRITTNEY [PNT]  |
|                                        | 17:56 |       |        | ASSIST by JONES, LASHAWN               |
| TIMEOUT 30SEC                          | 17:52 |       |        |                                        |
| GOOD! 3PTR by MEDLEY,ZAHNA             | 17:36 | 8-3   | H 5    |                                        |
| ASSIST by VENTRESS,NATALIE             | 17:36 |       |        |                                        |
|                                        | 17:18 |       |        | MISSED JUMPER by DONOHOE, LIZ          |
| REBOUND (DEF) by VENTRESS, NATALIE     | 17:18 |       |        |                                        |
| GOOD! JUMPER by HAMILTON, VEJA         | 16:57 | 8-5   | H 3    |                                        |
|                                        | 16:24 |       |        | MISSED 3PTR by JOHNSON, ROSHUNDA       |
| REBOUND (DEF) by VENTRESS,NATALIE      | 16:24 |       |        |                                        |
| GOOD! LAYUP by HAMILTON, VEJA [FB/PNT] | 16:16 | 8-7   | H 1    |                                        |
| ASSIST by VENTRESS,NATALIE             | 16:16 |       |        |                                        |
| FOUL by HAMILTON, VEJA                 | 16:04 |       |        |                                        |
|                                        | 15:37 |       |        | MISSED LAYUP by LOECKER, KATELYN       |
|                                        | 15:37 |       |        | REBOUND (OFF) by JONES, LASHAWN        |
|                                        | 15:34 |       |        | MISSED JUMPER by JONES, LASHAWN        |
|                                        | 15:34 |       |        | REBOUND (OFF) by DONOHOE,LIZ           |
|                                        | 15:28 |       |        | TURNOVER by DONOHOE, LIZ               |
| STEAL by BREAUX,DONIELLE               | 15:28 |       |        |                                        |
|                                        | 15:27 |       |        | FOUL by MARTIN, BRITTNEY               |
| SUB IN: ALIX,AJ                        | 15:27 |       |        |                                        |
| SUB OUT: BREAUX,DONIELLE               | 15:27 |       |        |                                        |
| GOOD! LAYUP by PRINCE, CHELSEA [PNT]   | 15:14 | 8-9   | V 1    |                                        |
| ASSIST by VENTRESS,NATALIE             | 15:14 |       |        |                                        |
|                                        | 15:01 | 10-9  | H 1    | GOOD! LAYUP by JONES, LASHAWN [FB/PNT] |
|                                        | 15:01 |       |        | ASSIST by JOHNSON, ROSHUNDA            |
| MISSED JUMPER by PRINCE, CHELSEA       | 14:39 |       |        |                                        |
|                                        | 14:39 |       |        | BLOCK by DONOHOE, LIZ                  |
| REBOUND (OFF) by HAMILTON, VEJA        | 14:39 |       |        |                                        |
| MISSED JUMPER by HAMILTON, VEJA        | 14:30 |       |        |                                        |
|                                        | 14:30 |       |        | REBOUND (DEF) by JOHNSON, ROSHUNDA     |
|                                        | 14:01 | 12-9  | H 3    | GOOD! JUMPER by DONOHOE, LIZ [PNT]     |
|                                        | 14:01 |       |        | ASSIST by LOECKER, KATELYN             |

| VISITORS: TCU                     | Time  | Score | Margin | HOME: Oklahoma State                   |
|-----------------------------------|-------|-------|--------|----------------------------------------|
| MISSED LAYUP by MEDLEY,ZAHNA      | 13:45 |       |        |                                        |
|                                   | 13:45 |       |        | BLOCK by JONES, LASHAWN                |
| REBOUND (OFF) by TEAM             | 13:45 |       |        |                                        |
| SUB IN: BRADSHAW,KLARA            | 13:45 |       |        |                                        |
| SUB OUT: ALIX,AJ                  | 13:45 |       |        |                                        |
|                                   | 13:45 |       |        | SUB IN: JENSEN,KAYLEE                  |
|                                   | 13:45 |       |        | SUB IN: PATTON, RODDRICKA              |
|                                   | 13:45 |       |        | SUB OUT: LOECKER,KATELYN               |
|                                   | 13:45 |       |        | SUB OUT: JONES,LASHAWN                 |
| MISSED JUMPER by HAMILTON,VEJA    | 13:39 |       |        |                                        |
|                                   | 13:39 |       |        | REBOUND (DEF) by MARTIN, BRITTNEY      |
|                                   | 13:19 |       |        | MISSED LAYUP by JOHNSON, ROSHUNDA      |
|                                   | 13:19 |       |        | REBOUND (OFF) by MARTIN, BRITTNEY      |
|                                   | 12:59 |       |        |                                        |
|                                   | 12:59 |       |        | MISSED JUMPER by MARTIN, BRITTNEY      |
|                                   |       |       |        |                                        |
| MISSED 3PTR by VENTRESS,NATALIE   | 12:51 |       |        |                                        |
| REBOUND (OFF) by HAMILTON, VEJA   | 12:51 |       |        |                                        |
| MISSED JUMPER by BRADSHAW,KLARA   | 12:30 |       |        |                                        |
|                                   | 12:30 |       |        | REBOUND (DEF) by MARTIN, BRITTNEY      |
|                                   | 12:10 | 15-9  | H 6    | GOOD! 3PTR by JENSEN, KAYLEE           |
|                                   | 12:10 |       |        | ASSIST by JOHNSON, ROSHUNDA            |
| MISSED JUMPER by HAMILTON, VEJA   | 11:54 |       |        |                                        |
|                                   | 11:54 |       |        | REBOUND (DEF) by MARTIN, BRITTNEY      |
| FOUL by BRADSHAW,KLARA            | 11:33 |       |        |                                        |
|                                   | 11:33 |       |        | TIMEOUT media                          |
|                                   | 11:33 | 17-9  | H 8    | GOOD! JUMPER by MARTIN, BRITTNEY [PNT] |
|                                   | 11:33 |       |        | ASSIST by PATTON, RODDRICKA            |
| SUB IN: WILLIE,CAROL              | 11:33 |       |        |                                        |
| SUB OUT: BRADSHAW,KLARA           | 11:33 |       |        |                                        |
|                                   | 11:33 |       |        | SUB IN: COLEMAN, MANDY                 |
|                                   | 11:33 |       |        | SUB OUT: DONOHOE,LIZ                   |
| MISSED 3PTR by MEDLEY,ZAHNA       | 11:17 |       |        |                                        |
| REBOUND (OFF) by HAMILTON, VEJA   | 11:17 |       |        |                                        |
| GOOD! JUMPER by VENTRESS, NATALIE | 10:59 | 17-11 | H 6    |                                        |
| ASSIST by HAMILTON, VEJA          | 10:59 |       |        |                                        |
|                                   | 10:45 | 19-11 | H 8    | GOOD! LAYUP by JENSEN, KAYLEE [PNT]    |
|                                   | 10:45 |       |        | ASSIST by PATTON, RODDRICKA            |
| GOOD! JUMPER by HAMILTON, VEJA    | 10:14 | 19-13 | H 6    |                                        |
| ASSIST by MEDLEY,ZAHNA            | 10:14 |       |        |                                        |
|                                   | 09:48 |       |        | TURNOVER by PATTON, RODDRICKA          |
| SUB IN: BREAUX,DONIELLE           | 09:48 |       |        |                                        |
| SUB OUT: VENTRESS,NATALIE         | 09:48 |       |        |                                        |
|                                   | 09:48 |       |        | SUB IN: LOECKER, KATELYN               |
|                                   | 09:48 |       |        | SUB IN: DONOHOE,LIZ                    |
|                                   | 09:48 |       |        | SUB IN: JONES, LASHAWN                 |
|                                   | 09:48 |       |        | SUB OUT: MARTIN, BRITTNEY              |
|                                   | 09:48 |       |        | SUB OUT: COLEMAN, MANDY                |
|                                   | 09:48 |       |        | SUB OUT: JENSEN,KAYLEE                 |
| TURNOVER by WILLIE,CAROL          | 09:38 |       |        |                                        |
|                                   | 09:30 |       |        | TURNOVER by DONOHOE,LIZ                |
| SUB IN: BUTTS, JADA               | 09:30 |       |        |                                        |
| SUB OUT: WILLIE,CAROL             | 09:30 |       |        |                                        |
|                                   | 00.00 |       |        |                                        |

| VISITORS: TCU                         | Time  | Score | Margin | HOME: Oklahoma State                          |
|---------------------------------------|-------|-------|--------|-----------------------------------------------|
| TURNOVER by BUTTS, JADA               | 09:23 |       |        |                                               |
|                                       | 09:10 |       |        | MISSED 3PTR by DONOHOE, LIZ                   |
|                                       | 09:10 |       |        | REBOUND (OFF) by JONES, LASHAWN               |
|                                       | 09:06 |       |        | MISSED LAYUP by JONES, LASHAWN                |
| REBOUND (DEF) by BREAUX,DONIELLE      | 09:06 |       |        |                                               |
| MISSED JUMPER by PRINCE, CHELSEA      | 08:56 |       |        |                                               |
|                                       | 08:56 |       |        | REBOUND (DEF) by JOHNSON, ROSHUNDA            |
|                                       | 08:32 |       |        | TURNOVER by JOHNSON, ROSHUNDA                 |
| STEAL by PRINCE, CHELSEA              | 08:32 |       |        |                                               |
| SUB IN: VENTRESS,NATALIE              | 08:32 |       |        |                                               |
| SUB OUT: MEDLEY,ZAHNA                 | 08:32 |       |        |                                               |
| FOUL by BREAUX,DONIELLE               | 08:21 |       |        |                                               |
| TURNOVER by BREAUX, DONIELLE          | 08:21 |       |        |                                               |
|                                       | 08:21 |       |        | SUB IN: MARTIN, BRITTNEY                      |
|                                       | 08:21 |       |        | SUB OUT: PATTON, RODDRICKA                    |
|                                       | 08:16 |       |        | FOUL by DONOHOE,LIZ                           |
|                                       | 08:14 |       |        | TURNOVER by DONOHOE, LIZ                      |
|                                       | 08:08 |       |        | SUB IN: COLEMAN, MANDY                        |
|                                       | 08:08 |       |        | SUB OUT: DONOHOE,LIZ                          |
| MISSED LAYUP by BREAUX, DONIELLE      | 08:01 |       |        |                                               |
|                                       | 08:01 |       |        | BLOCK by JONES, LASHAWN                       |
|                                       | 07:59 |       |        | REBOUND (DEF) by LOECKER, KATELYN             |
|                                       | 07:31 |       |        | MISSED LAYUP by JOHNSON, ROSHUNDA             |
| BLOCK by BUTTS, JADA                  | 07:31 |       |        |                                               |
|                                       | 07:31 |       |        | REBOUND (OFF) by TEAM                         |
|                                       | 07:30 |       |        | TIMEOUT media                                 |
|                                       | 07:29 | 21-13 | H 8    | GOOD! LAYUP by JONES, LASHAWN [PNT]           |
|                                       | 07:29 |       |        | ASSIST by LOECKER, KATELYN                    |
| GOOD! JUMPER by PRINCE, CHELSEA       | 06:59 | 21-15 | H 6    |                                               |
|                                       | 06:32 |       |        | FOUL by COLEMAN, MANDY                        |
|                                       | 06:32 |       |        | TURNOVER by COLEMAN, MANDY                    |
| SUB IN: MEDLEY,ZAHNA                  | 06:32 |       |        |                                               |
| SUB OUT: HAMILTON, VEJA               | 06:32 |       |        |                                               |
| MISSED 3PTR by BUTTS, JADA            | 06:24 |       |        |                                               |
|                                       | 06:24 |       |        | REBOUND (DEF) by MARTIN, BRITTNEY             |
|                                       | 05:54 |       |        | TURNOVER by LOECKER, KATELYN                  |
| STEAL by PRINCE, CHELSEA              | 05:52 |       |        | · · · · · · · · · · · · · · · · · · ·         |
| TURNOVER by PRINCE, CHELSEA           | 05:45 |       |        |                                               |
|                                       | 05:44 |       |        | STEAL by JOHNSON, ROSHUNDA                    |
| FOUL by MEDLEY,ZAHNA                  | 05:41 |       |        |                                               |
| · · · · · · · · · · · · · · · · · · · | 05:41 |       |        | SUB IN: SWANSON, RYLIE                        |
|                                       | 05:41 |       |        | SUB OUT: LOECKER,KATELYN                      |
|                                       | 05:40 |       |        | MISSED JUMPER by MARTIN, BRITTNEY             |
| REBOUND (DEF) by PRINCE, CHELSEA      | 05:40 |       |        | ····· <b>································</b> |
| MISSED JUMPER by VENTRESS,NATALIE     | 05:27 |       |        |                                               |
|                                       | 05:27 |       |        | REBOUND (DEF) by MARTIN, BRITTNEY             |
| SUB IN: HAMILTON, VEJA                | 05:13 |       |        |                                               |
| SUB OUT: PRINCE,CHELSEA               | 05:13 |       |        |                                               |
|                                       | 05:02 | 23-15 | H 8    | GOOD! LAYUP by MARTIN, BRITTNEY [PNT]         |
|                                       | 05:02 | 20-10 | 110    | ASSIST by COLEMAN, MANDY                      |
| GOOD! JUMPER by HAMILTON, VEJA        | 03.02 | 23-17 | H 6    |                                               |
| ASSIST by BUTTS, JADA                 | 04:41 | 2017  | 110    |                                               |
|                                       | 04.41 |       |        |                                               |

| VISITORS: TCU                             | Time  | Score | Margin | HOME: Oklahoma State                  |
|-------------------------------------------|-------|-------|--------|---------------------------------------|
|                                           | 04:20 |       |        | MISSED JUMPER by MARTIN, BRITTNEY     |
| REBOUND (DEF) by TEAM                     | 04:20 |       |        |                                       |
|                                           | 04:18 |       |        | SUB IN: JENSEN, KAYLEE                |
|                                           | 04:18 |       |        | SUB OUT: JONES, LASHAWN               |
| MISSED JUMPER by HAMILTON, VEJA           | 04:05 |       |        |                                       |
| REBOUND (OFF) by BUTTS, JADA              | 04:05 |       |        |                                       |
|                                           | 04:01 |       |        | FOUL by JENSEN, KAYLEE                |
| GOOD! FT by BUTTS, JADA                   | 04:01 | 23-18 | H 5    |                                       |
| GOOD! FT by BUTTS, JADA                   | 04:01 | 23-19 | H 4    |                                       |
|                                           | 04:01 |       |        | SUB IN: DONOHOE,LIZ                   |
|                                           | 04:01 |       |        | SUB OUT: COLEMAN, MANDY               |
|                                           | 03:48 |       |        | MISSED 3PTR by JENSEN, KAYLEE         |
| REBOUND (DEF) by VENTRESS,NATALIE         | 03:48 |       |        |                                       |
| GOOD! 3PTR by BREAUX, DONIELLE            | 03:28 | 23-22 | H 1    |                                       |
| ASSIST by HAMILTON, VEJA                  | 03:28 |       |        |                                       |
|                                           | 03:01 |       |        | TURNOVER by MARTIN, BRITTNEY          |
| STEAL by BUTTS, JADA                      | 03:00 |       |        |                                       |
| GOOD! LAYUP by VENTRESS, NATALIE [FB/PNT] | 02:56 | 23-24 | V 1    |                                       |
| ASSIST by BUTTS, JADA                     | 02:56 |       |        |                                       |
|                                           | 02:54 |       |        | TIMEOUT MEDIA                         |
| SUB IN: PRINCE, CHELSEA                   | 02:54 |       |        |                                       |
| SUB OUT: VENTRESS,NATALIE                 | 02:54 |       |        |                                       |
|                                           | 02:54 |       |        | SUB IN: LOECKER, KATELYN              |
|                                           | 02:54 |       |        | SUB OUT: SWANSON, RYLIE               |
|                                           | 02:41 | 25-24 | H 1    | GOOD! LAYUP by MARTIN, BRITTNEY [PNT] |
|                                           | 02:41 |       |        | ASSIST by LOECKER, KATELYN            |
| GOOD! 3PTR by MEDLEY,ZAHNA                | 02:28 | 25-27 | V 2    |                                       |
| ASSIST by BREAUX, DONIELLE                | 02:28 |       |        |                                       |
|                                           | 02:01 |       |        | TURNOVER by LOECKER, KATELYN          |
| GOOD! 3PTR by PRINCE, CHELSEA             | 01:39 | 25-30 | V 5    |                                       |
| ASSIST by BREAUX, DONIELLE                | 01:39 |       |        |                                       |
|                                           | 01:13 |       |        | MISSED LAYUP by JENSEN, KAYLEE        |
| REBOUND (DEF) by MEDLEY,ZAHNA             | 01:13 |       |        |                                       |
|                                           | 01:08 |       |        | SUB IN: JONES, LASHAWN                |
|                                           | 01:08 |       |        | SUB IN: PATTON, RODDRICKA             |
|                                           | 01:08 |       |        | SUB OUT: JENSEN,KAYLEE                |
|                                           | 01:08 |       |        | SUB OUT: LOECKER, KATELYN             |
| GOOD! JUMPER by BUTTS, JADA               | 00:49 | 25-32 | V 7    |                                       |
|                                           | 00:31 |       |        | MISSED 3PTR by PATTON, RODDRICKA      |
| REBOUND (DEF) by BREAUX, DONIELLE         | 00:31 |       |        |                                       |
| TURNOVER by BREAUX, DONIELLE              | 00:22 |       |        |                                       |
|                                           | 00:21 |       |        | STEAL by MARTIN, BRITTNEY             |
|                                           | 00:17 |       |        | MISSED LAYUP by JOHNSON, ROSHUNDA     |
| BLOCK by PRINCE, CHELSEA                  | 00:17 |       |        |                                       |
|                                           | 00:07 |       |        | REBOUND (OFF) by TEAM                 |
|                                           | 00:06 |       |        | TURNOVER by PATTON, RODDRICKA         |
| STEAL by MEDLEY,ZAHNA                     | 00:06 |       |        |                                       |
| GOOD! LAYUP by HAMILTON, VEJA [FB/PNT]    | 00:04 | 25-34 | V 9    |                                       |
| ASSIST by MEDLEY,ZAHNA                    | 00:04 |       |        |                                       |
|                                           | 00:01 |       |        | MISSED JUMPER by JONES, LASHAWN       |
| REBOUND (DEF) by TEAM                     | 00:01 |       |        |                                       |
|                                           |       |       |        |                                       |