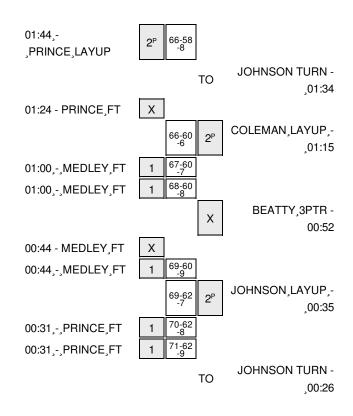

| VISITORS: TCU                            | Time  | Score | Margin | HOME: Oklahoma State                      |
|------------------------------------------|-------|-------|--------|-------------------------------------------|
|                                          | 11:30 |       |        | REBOUND (OFF) by JENSEN, KAYLEE           |
|                                          | 11:19 | 37-48 | V 11   | GOOD! LAYUP by JENSEN, KAYLEE [PNT]       |
| MISSED LAYUP by PRINCE, CHELSEA          | 11:10 |       |        |                                           |
|                                          | 11:10 |       |        | BLOCK by MARTIN, BRITTNEY                 |
| REBOUND (OFF) by TEAM                    | 11:10 |       |        |                                           |
| MISSED 3PTR by MEDLEY,ZAHNA              | 11:04 |       |        |                                           |
|                                          | 11:04 |       |        | REBOUND (DEF) by JENSEN, KAYLEE           |
| FOUL by BUTTS, JADA                      | 11:00 |       |        |                                           |
|                                          | 10:46 |       |        | MISSED JUMPER by BEATTY, LAKOTA           |
| REBOUND (DEF) by HAMILTON, VEJA          | 10:46 |       |        |                                           |
| GOOD! LAYUP by VENTRESS,NATALIE [FB/PNT] | 10:41 | 37-50 | V 13   |                                           |
| ASSIST by HAMILTON, VEJA                 | 10:41 |       |        |                                           |
| FOUL by BUTTS, JADA                      | 10:18 |       |        |                                           |
| SUB IN: BREAUX, DONIELLE                 | 10:18 |       |        |                                           |
| SUB OUT: BUTTS,JADA                      | 10:18 |       |        |                                           |
|                                          | 10:18 |       |        | SUB IN: COLEMAN, MANDY                    |
|                                          | 10:18 |       |        | SUB OUT: LOECKER, KATELYN                 |
|                                          | 10:11 | 39-50 | V 11   | GOOD! LAYUP by JENSEN, KAYLEE [PNT]       |
|                                          | 10:11 |       |        | ASSIST by BEATTY, LAKOTA                  |
| GOOD! LAYUP by BREAUX, DONIELLE [PNT]    | 09:50 | 39-52 | V 13   |                                           |
| ASSIST by MEDLEY,ZAHNA                   | 09:50 |       |        |                                           |
|                                          | 09:39 |       |        | MISSED LAYUP by JENSEN, KAYLEE            |
| REBOUND (DEF) by PRINCE, CHELSEA         | 09:39 |       |        |                                           |
| GOOD! 3PTR by MEDLEY,ZAHNA               | 09:18 | 39-55 | V 16   |                                           |
| TIMEOUT 30SEC                            | 09:16 |       |        |                                           |
| SUB IN: DIAZ,CAITLIN                     | 09:16 |       |        |                                           |
| SUB OUT: MEDLEY,ZAHNA                    | 09:16 |       |        |                                           |
|                                          | 09:16 |       |        | SUB IN: JONES, LASHAWN                    |
|                                          | 09:16 |       |        | SUB OUT: JENSEN, KAYLEE                   |
|                                          | 09:01 |       |        | MISSED LAYUP by COLEMAN, MANDY            |
| REBOUND (DEF) by BREAUX, DONIELLE        | 09:01 |       |        |                                           |
|                                          | 08:58 |       |        | FOUL by JOHNSON, ROSHUNDA                 |
| TURNOVER by VENTRESS, NATALIE            | 08:39 |       |        |                                           |
|                                          | 08:38 |       |        | STEAL by JOHNSON, ROSHUNDA                |
|                                          | 08:34 | 41-55 | V 14   | GOOD! LAYUP by JOHNSON, ROSHUNDA [FB/PNT] |
| TURNOVER by PRINCE, CHELSEA              | 08:20 |       |        |                                           |
|                                          | 08:11 |       |        | TURNOVER by JOHNSON, ROSHUNDA             |
| STEAL by BREAUX,DONIELLE                 | 08:10 |       |        |                                           |
| GOOD! LAYUP by BREAUX, DONIELLE [FB/PNT] | 08:06 | 41-57 | V 16   |                                           |
|                                          | 08:05 |       |        | TIMEOUT MEDIA                             |
|                                          | 07:48 | 43-57 | V 14   | GOOD! JUMPER by JONES, LASHAWN [PNT]      |
| MISSED LAYUP by HAMILTON, VEJA           | 07:21 |       |        |                                           |
| REBOUND (OFF) by VENTRESS,NATALIE        | 07:21 |       |        |                                           |
| MISSED JUMPER by VENTRESS, NATALIE       | 07:15 |       |        |                                           |
|                                          | 07:15 |       |        | REBOUND (DEF) by TEAM                     |
|                                          | 07:01 | 45-57 | V 12   | GOOD! JUMPER by MARTIN, BRITTNEY          |
|                                          | 07:01 |       |        | ASSIST by BEATTY, LAKOTA                  |
| GOOD! 3PTR by MEDLEY,ZAHNA               | 06:31 | 45-60 | V 15   |                                           |
| ASSIST by PRINCE, CHELSEA                | 06:31 |       |        |                                           |
| SUB IN: MEDLEY,ZAHNA                     | 06:31 |       |        |                                           |
| SUB OUT: DIAZ,CAITLIN                    | 06:31 |       |        |                                           |
|                                          | 06:01 | 48-60 | V 12   | GOOD! 3PTR by BEATTY, LAKOTA              |