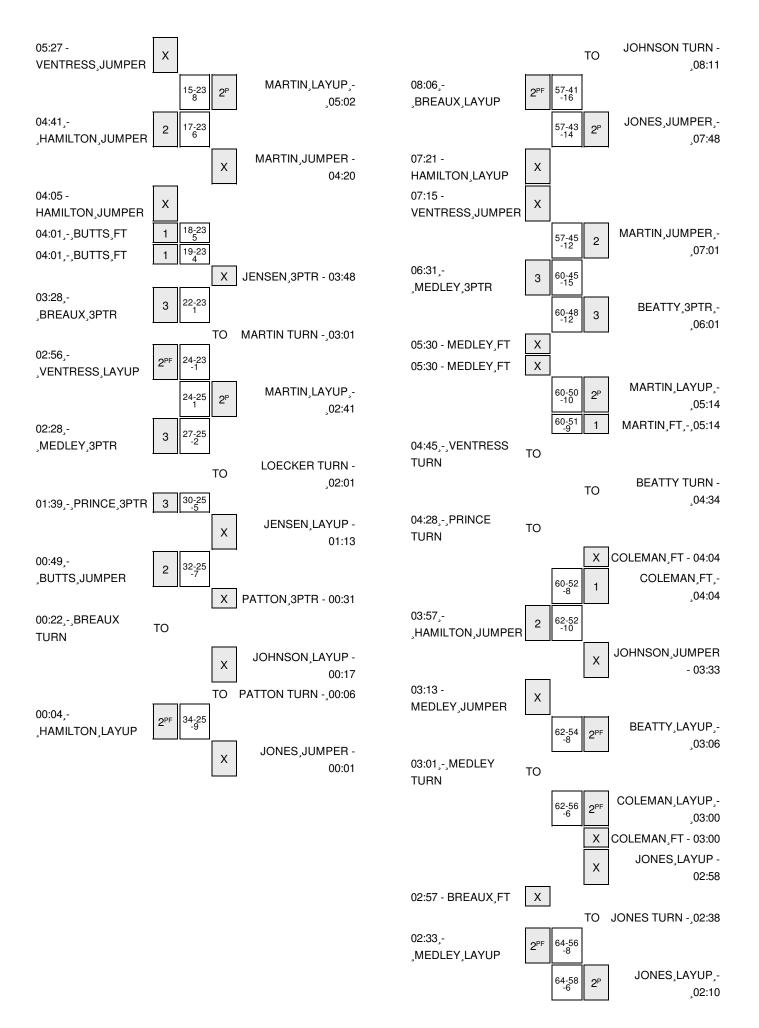

| VISITORS: TCU                             | Time  | Score | Margin | HOME: Oklahoma State                  |
|-------------------------------------------|-------|-------|--------|---------------------------------------|
|                                           | 04:20 |       |        | MISSED JUMPER by MARTIN, BRITTNEY     |
| REBOUND (DEF) by TEAM                     | 04:20 |       |        |                                       |
|                                           | 04:18 |       |        | SUB IN: JENSEN, KAYLEE                |
|                                           | 04:18 |       |        | SUB OUT: JONES, LASHAWN               |
| MISSED JUMPER by HAMILTON, VEJA           | 04:05 |       |        |                                       |
| REBOUND (OFF) by BUTTS, JADA              | 04:05 |       |        |                                       |
|                                           | 04:01 |       |        | FOUL by JENSEN, KAYLEE                |
| GOOD! FT by BUTTS, JADA                   | 04:01 | 23-18 | H 5    |                                       |
| GOOD! FT by BUTTS, JADA                   | 04:01 | 23-19 | H 4    |                                       |
|                                           | 04:01 |       |        | SUB IN: DONOHOE,LIZ                   |
|                                           | 04:01 |       |        | SUB OUT: COLEMAN, MANDY               |
|                                           | 03:48 |       |        | MISSED 3PTR by JENSEN, KAYLEE         |
| REBOUND (DEF) by VENTRESS,NATALIE         | 03:48 |       |        |                                       |
| GOOD! 3PTR by BREAUX, DONIELLE            | 03:28 | 23-22 | H 1    |                                       |
| ASSIST by HAMILTON, VEJA                  | 03:28 |       |        |                                       |
|                                           | 03:01 |       |        | TURNOVER by MARTIN, BRITTNEY          |
| STEAL by BUTTS, JADA                      | 03:00 |       |        |                                       |
| GOOD! LAYUP by VENTRESS, NATALIE [FB/PNT] | 02:56 | 23-24 | V 1    |                                       |
| ASSIST by BUTTS, JADA                     | 02:56 |       |        |                                       |
|                                           | 02:54 |       |        | TIMEOUT MEDIA                         |
| SUB IN: PRINCE, CHELSEA                   | 02:54 |       |        |                                       |
| SUB OUT: VENTRESS,NATALIE                 | 02:54 |       |        |                                       |
|                                           | 02:54 |       |        | SUB IN: LOECKER, KATELYN              |
|                                           | 02:54 |       |        | SUB OUT: SWANSON, RYLIE               |
|                                           | 02:41 | 25-24 | H 1    | GOOD! LAYUP by MARTIN, BRITTNEY [PNT] |
|                                           | 02:41 |       |        | ASSIST by LOECKER, KATELYN            |
| GOOD! 3PTR by MEDLEY,ZAHNA                | 02:28 | 25-27 | V 2    |                                       |
| ASSIST by BREAUX, DONIELLE                | 02:28 |       |        |                                       |
|                                           | 02:01 |       |        | TURNOVER by LOECKER, KATELYN          |
| GOOD! 3PTR by PRINCE, CHELSEA             | 01:39 | 25-30 | V 5    |                                       |
| ASSIST by BREAUX, DONIELLE                | 01:39 |       |        |                                       |
|                                           | 01:13 |       |        | MISSED LAYUP by JENSEN, KAYLEE        |
| REBOUND (DEF) by MEDLEY,ZAHNA             | 01:13 |       |        |                                       |
|                                           | 01:08 |       |        | SUB IN: JONES, LASHAWN                |
|                                           | 01:08 |       |        | SUB IN: PATTON, RODDRICKA             |
|                                           | 01:08 |       |        | SUB OUT: JENSEN,KAYLEE                |
|                                           | 01:08 |       |        | SUB OUT: LOECKER, KATELYN             |
| GOOD! JUMPER by BUTTS, JADA               | 00:49 | 25-32 | V 7    |                                       |
|                                           | 00:31 |       |        | MISSED 3PTR by PATTON, RODDRICKA      |
| REBOUND (DEF) by BREAUX, DONIELLE         | 00:31 |       |        |                                       |
| TURNOVER by BREAUX, DONIELLE              | 00:22 |       |        |                                       |
|                                           | 00:21 |       |        | STEAL by MARTIN, BRITTNEY             |
|                                           | 00:17 |       |        | MISSED LAYUP by JOHNSON, ROSHUNDA     |
| BLOCK by PRINCE, CHELSEA                  | 00:17 |       |        |                                       |
|                                           | 00:07 |       |        | REBOUND (OFF) by TEAM                 |
|                                           | 00:06 |       |        | TURNOVER by PATTON, RODDRICKA         |
| STEAL by MEDLEY,ZAHNA                     | 00:06 |       |        |                                       |
| GOOD! LAYUP by HAMILTON, VEJA [FB/PNT]    | 00:04 | 25-34 | V 9    |                                       |
| ASSIST by MEDLEY,ZAHNA                    | 00:04 |       |        |                                       |
|                                           | 00:01 |       |        | MISSED JUMPER by JONES, LASHAWN       |
| REBOUND (DEF) by TEAM                     | 00:01 |       |        |                                       |
|                                           |       |       |        |                                       |

| VISITORS: TCU                            | Time  | Score | Margin | HOME: Oklahoma State                      |
|------------------------------------------|-------|-------|--------|-------------------------------------------|
|                                          | 11:30 |       |        | REBOUND (OFF) by JENSEN, KAYLEE           |
|                                          | 11:19 | 37-48 | V 11   | GOOD! LAYUP by JENSEN, KAYLEE [PNT]       |
| MISSED LAYUP by PRINCE, CHELSEA          | 11:10 |       |        |                                           |
|                                          | 11:10 |       |        | BLOCK by MARTIN, BRITTNEY                 |
| REBOUND (OFF) by TEAM                    | 11:10 |       |        |                                           |
| MISSED 3PTR by MEDLEY,ZAHNA              | 11:04 |       |        |                                           |
|                                          | 11:04 |       |        | REBOUND (DEF) by JENSEN, KAYLEE           |
| FOUL by BUTTS, JADA                      | 11:00 |       |        |                                           |
|                                          | 10:46 |       |        | MISSED JUMPER by BEATTY, LAKOTA           |
| REBOUND (DEF) by HAMILTON, VEJA          | 10:46 |       |        |                                           |
| GOOD! LAYUP by VENTRESS,NATALIE [FB/PNT] | 10:41 | 37-50 | V 13   |                                           |
| ASSIST by HAMILTON, VEJA                 | 10:41 |       |        |                                           |
| FOUL by BUTTS, JADA                      | 10:18 |       |        |                                           |
| SUB IN: BREAUX, DONIELLE                 | 10:18 |       |        |                                           |
| SUB OUT: BUTTS,JADA                      | 10:18 |       |        |                                           |
|                                          | 10:18 |       |        | SUB IN: COLEMAN, MANDY                    |
|                                          | 10:18 |       |        | SUB OUT: LOECKER, KATELYN                 |
|                                          | 10:11 | 39-50 | V 11   | GOOD! LAYUP by JENSEN, KAYLEE [PNT]       |
|                                          | 10:11 |       |        | ASSIST by BEATTY, LAKOTA                  |
| GOOD! LAYUP by BREAUX, DONIELLE [PNT]    | 09:50 | 39-52 | V 13   |                                           |
| ASSIST by MEDLEY,ZAHNA                   | 09:50 |       |        |                                           |
|                                          | 09:39 |       |        | MISSED LAYUP by JENSEN, KAYLEE            |
| REBOUND (DEF) by PRINCE, CHELSEA         | 09:39 |       |        |                                           |
| GOOD! 3PTR by MEDLEY,ZAHNA               | 09:18 | 39-55 | V 16   |                                           |
| TIMEOUT 30SEC                            | 09:16 |       |        |                                           |
| SUB IN: DIAZ,CAITLIN                     | 09:16 |       |        |                                           |
| SUB OUT: MEDLEY,ZAHNA                    | 09:16 |       |        |                                           |
|                                          | 09:16 |       |        | SUB IN: JONES, LASHAWN                    |
|                                          | 09:16 |       |        | SUB OUT: JENSEN, KAYLEE                   |
|                                          | 09:01 |       |        | MISSED LAYUP by COLEMAN, MANDY            |
| REBOUND (DEF) by BREAUX, DONIELLE        | 09:01 |       |        |                                           |
|                                          | 08:58 |       |        | FOUL by JOHNSON, ROSHUNDA                 |
| TURNOVER by VENTRESS, NATALIE            | 08:39 |       |        |                                           |
|                                          | 08:38 |       |        | STEAL by JOHNSON, ROSHUNDA                |
|                                          | 08:34 | 41-55 | V 14   | GOOD! LAYUP by JOHNSON, ROSHUNDA [FB/PNT] |
| TURNOVER by PRINCE, CHELSEA              | 08:20 |       |        |                                           |
|                                          | 08:11 |       |        | TURNOVER by JOHNSON, ROSHUNDA             |
| STEAL by BREAUX,DONIELLE                 | 08:10 |       |        |                                           |
| GOOD! LAYUP by BREAUX, DONIELLE [FB/PNT] | 08:06 | 41-57 | V 16   |                                           |
|                                          | 08:05 |       |        | TIMEOUT MEDIA                             |
|                                          | 07:48 | 43-57 | V 14   | GOOD! JUMPER by JONES, LASHAWN [PNT]      |
| MISSED LAYUP by HAMILTON, VEJA           | 07:21 |       |        |                                           |
| REBOUND (OFF) by VENTRESS,NATALIE        | 07:21 |       |        |                                           |
| MISSED JUMPER by VENTRESS, NATALIE       | 07:15 |       |        |                                           |
|                                          | 07:15 |       |        | REBOUND (DEF) by TEAM                     |
|                                          | 07:01 | 45-57 | V 12   | GOOD! JUMPER by MARTIN, BRITTNEY          |
|                                          | 07:01 |       |        | ASSIST by BEATTY, LAKOTA                  |
| GOOD! 3PTR by MEDLEY,ZAHNA               | 06:31 | 45-60 | V 15   |                                           |
| ASSIST by PRINCE, CHELSEA                | 06:31 |       |        |                                           |
| SUB IN: MEDLEY,ZAHNA                     | 06:31 |       |        |                                           |
| SUB OUT: DIAZ,CAITLIN                    | 06:31 |       |        |                                           |
|                                          | 06:01 | 48-60 | V 12   | GOOD! 3PTR by BEATTY, LAKOTA              |