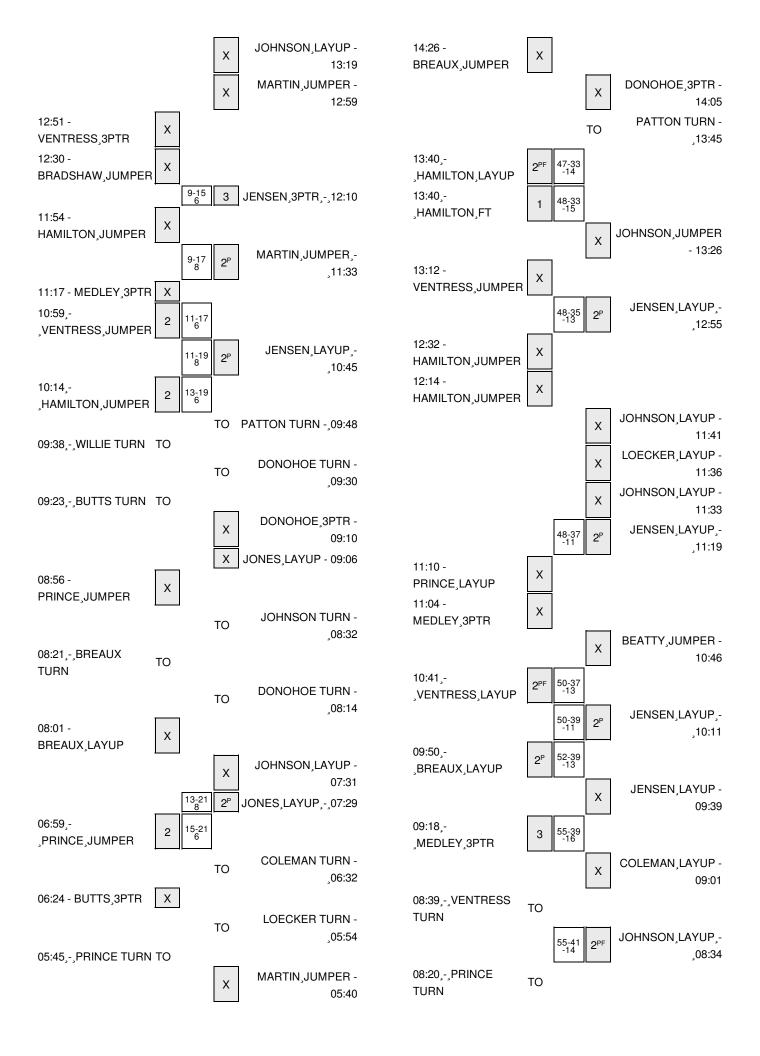

| VISITORS: TCU                     | Time  | Score | Margin | HOME: Oklahoma State                   |
|-----------------------------------|-------|-------|--------|----------------------------------------|
| MISSED LAYUP by MEDLEY,ZAHNA      | 13:45 |       |        |                                        |
|                                   | 13:45 |       |        | BLOCK by JONES, LASHAWN                |
| REBOUND (OFF) by TEAM             | 13:45 |       |        |                                        |
| SUB IN: BRADSHAW,KLARA            | 13:45 |       |        |                                        |
| SUB OUT: ALIX,AJ                  | 13:45 |       |        |                                        |
|                                   | 13:45 |       |        | SUB IN: JENSEN,KAYLEE                  |
|                                   | 13:45 |       |        | SUB IN: PATTON, RODDRICKA              |
|                                   | 13:45 |       |        | SUB OUT: LOECKER,KATELYN               |
|                                   | 13:45 |       |        | SUB OUT: JONES,LASHAWN                 |
| MISSED JUMPER by HAMILTON,VEJA    | 13:39 |       |        |                                        |
|                                   | 13:39 |       |        | REBOUND (DEF) by MARTIN, BRITTNEY      |
|                                   | 13:19 |       |        | MISSED LAYUP by JOHNSON, ROSHUNDA      |
|                                   | 13:19 |       |        | REBOUND (OFF) by MARTIN, BRITTNEY      |
|                                   | 12:59 |       |        |                                        |
|                                   | 12:59 |       |        | MISSED JUMPER by MARTIN, BRITTNEY      |
|                                   |       |       |        |                                        |
| MISSED 3PTR by VENTRESS,NATALIE   | 12:51 |       |        |                                        |
| REBOUND (OFF) by HAMILTON, VEJA   | 12:51 |       |        |                                        |
| MISSED JUMPER by BRADSHAW,KLARA   | 12:30 |       |        |                                        |
|                                   | 12:30 |       |        | REBOUND (DEF) by MARTIN, BRITTNEY      |
|                                   | 12:10 | 15-9  | H 6    | GOOD! 3PTR by JENSEN, KAYLEE           |
|                                   | 12:10 |       |        | ASSIST by JOHNSON, ROSHUNDA            |
| MISSED JUMPER by HAMILTON, VEJA   | 11:54 |       |        |                                        |
|                                   | 11:54 |       |        | REBOUND (DEF) by MARTIN, BRITTNEY      |
| FOUL by BRADSHAW,KLARA            | 11:33 |       |        |                                        |
|                                   | 11:33 |       |        | TIMEOUT media                          |
|                                   | 11:33 | 17-9  | H 8    | GOOD! JUMPER by MARTIN, BRITTNEY [PNT] |
|                                   | 11:33 |       |        | ASSIST by PATTON, RODDRICKA            |
| SUB IN: WILLIE,CAROL              | 11:33 |       |        |                                        |
| SUB OUT: BRADSHAW,KLARA           | 11:33 |       |        |                                        |
|                                   | 11:33 |       |        | SUB IN: COLEMAN, MANDY                 |
|                                   | 11:33 |       |        | SUB OUT: DONOHOE,LIZ                   |
| MISSED 3PTR by MEDLEY,ZAHNA       | 11:17 |       |        |                                        |
| REBOUND (OFF) by HAMILTON, VEJA   | 11:17 |       |        |                                        |
| GOOD! JUMPER by VENTRESS, NATALIE | 10:59 | 17-11 | H 6    |                                        |
| ASSIST by HAMILTON, VEJA          | 10:59 |       |        |                                        |
|                                   | 10:45 | 19-11 | H 8    | GOOD! LAYUP by JENSEN, KAYLEE [PNT]    |
|                                   | 10:45 |       |        | ASSIST by PATTON, RODDRICKA            |
| GOOD! JUMPER by HAMILTON, VEJA    | 10:14 | 19-13 | H 6    |                                        |
| ASSIST by MEDLEY,ZAHNA            | 10:14 |       |        |                                        |
|                                   | 09:48 |       |        | TURNOVER by PATTON, RODDRICKA          |
| SUB IN: BREAUX,DONIELLE           | 09:48 |       |        |                                        |
| SUB OUT: VENTRESS,NATALIE         | 09:48 |       |        |                                        |
|                                   | 09:48 |       |        | SUB IN: LOECKER, KATELYN               |
|                                   | 09:48 |       |        | SUB IN: DONOHOE,LIZ                    |
|                                   | 09:48 |       |        | SUB IN: JONES, LASHAWN                 |
|                                   | 09:48 |       |        | SUB OUT: MARTIN, BRITTNEY              |
|                                   | 09:48 |       |        | SUB OUT: COLEMAN, MANDY                |
|                                   | 09:48 |       |        | SUB OUT: JENSEN,KAYLEE                 |
| TURNOVER by WILLIE,CAROL          | 09:38 |       |        |                                        |
|                                   | 09:30 |       |        | TURNOVER by DONOHOE,LIZ                |
| SUB IN: BUTTS, JADA               | 09:30 |       |        |                                        |
| SUB OUT: WILLIE,CAROL             | 09:30 |       |        |                                        |
|                                   | 00.00 |       |        |                                        |

| VISITORS: TCU                         | Time  | Score | Margin | HOME: Oklahoma State                          |
|---------------------------------------|-------|-------|--------|-----------------------------------------------|
| TURNOVER by BUTTS, JADA               | 09:23 |       |        |                                               |
|                                       | 09:10 |       |        | MISSED 3PTR by DONOHOE, LIZ                   |
|                                       | 09:10 |       |        | REBOUND (OFF) by JONES, LASHAWN               |
|                                       | 09:06 |       |        | MISSED LAYUP by JONES, LASHAWN                |
| REBOUND (DEF) by BREAUX,DONIELLE      | 09:06 |       |        |                                               |
| MISSED JUMPER by PRINCE, CHELSEA      | 08:56 |       |        |                                               |
|                                       | 08:56 |       |        | REBOUND (DEF) by JOHNSON, ROSHUNDA            |
|                                       | 08:32 |       |        | TURNOVER by JOHNSON, ROSHUNDA                 |
| STEAL by PRINCE, CHELSEA              | 08:32 |       |        |                                               |
| SUB IN: VENTRESS,NATALIE              | 08:32 |       |        |                                               |
| SUB OUT: MEDLEY,ZAHNA                 | 08:32 |       |        |                                               |
| FOUL by BREAUX,DONIELLE               | 08:21 |       |        |                                               |
| TURNOVER by BREAUX, DONIELLE          | 08:21 |       |        |                                               |
|                                       | 08:21 |       |        | SUB IN: MARTIN, BRITTNEY                      |
|                                       | 08:21 |       |        | SUB OUT: PATTON, RODDRICKA                    |
|                                       | 08:16 |       |        | FOUL by DONOHOE,LIZ                           |
|                                       | 08:14 |       |        | TURNOVER by DONOHOE, LIZ                      |
|                                       | 08:08 |       |        | SUB IN: COLEMAN, MANDY                        |
|                                       | 08:08 |       |        | SUB OUT: DONOHOE,LIZ                          |
| MISSED LAYUP by BREAUX, DONIELLE      | 08:01 |       |        |                                               |
|                                       | 08:01 |       |        | BLOCK by JONES, LASHAWN                       |
|                                       | 07:59 |       |        | REBOUND (DEF) by LOECKER, KATELYN             |
|                                       | 07:31 |       |        | MISSED LAYUP by JOHNSON, ROSHUNDA             |
| BLOCK by BUTTS, JADA                  | 07:31 |       |        |                                               |
|                                       | 07:31 |       |        | REBOUND (OFF) by TEAM                         |
|                                       | 07:30 |       |        | TIMEOUT media                                 |
|                                       | 07:29 | 21-13 | H 8    | GOOD! LAYUP by JONES, LASHAWN [PNT]           |
|                                       | 07:29 |       |        | ASSIST by LOECKER, KATELYN                    |
| GOOD! JUMPER by PRINCE, CHELSEA       | 06:59 | 21-15 | H 6    |                                               |
|                                       | 06:32 |       |        | FOUL by COLEMAN, MANDY                        |
|                                       | 06:32 |       |        | TURNOVER by COLEMAN, MANDY                    |
| SUB IN: MEDLEY,ZAHNA                  | 06:32 |       |        |                                               |
| SUB OUT: HAMILTON, VEJA               | 06:32 |       |        |                                               |
| MISSED 3PTR by BUTTS, JADA            | 06:24 |       |        |                                               |
|                                       | 06:24 |       |        | REBOUND (DEF) by MARTIN, BRITTNEY             |
|                                       | 05:54 |       |        | TURNOVER by LOECKER, KATELYN                  |
| STEAL by PRINCE, CHELSEA              | 05:52 |       |        | · · · · · · · · · · · · · · · · · · ·         |
| TURNOVER by PRINCE, CHELSEA           | 05:45 |       |        |                                               |
|                                       | 05:44 |       |        | STEAL by JOHNSON, ROSHUNDA                    |
| FOUL by MEDLEY,ZAHNA                  | 05:41 |       |        |                                               |
| · · · · · · · · · · · · · · · · · · · | 05:41 |       |        | SUB IN: SWANSON, RYLIE                        |
|                                       | 05:41 |       |        | SUB OUT: LOECKER,KATELYN                      |
|                                       | 05:40 |       |        | MISSED JUMPER by MARTIN, BRITTNEY             |
| REBOUND (DEF) by PRINCE, CHELSEA      | 05:40 |       |        | ····· <b>································</b> |
| MISSED JUMPER by VENTRESS,NATALIE     | 05:27 |       |        |                                               |
|                                       | 05:27 |       |        | REBOUND (DEF) by MARTIN, BRITTNEY             |
| SUB IN: HAMILTON, VEJA                | 05:13 |       |        |                                               |
| SUB OUT: PRINCE,CHELSEA               | 05:13 |       |        |                                               |
|                                       | 05:02 | 23-15 | H 8    | GOOD! LAYUP by MARTIN, BRITTNEY [PNT]         |
|                                       | 05:02 | 20-10 | 110    | ASSIST by COLEMAN, MANDY                      |
| GOOD! JUMPER by HAMILTON, VEJA        | 03.02 | 23-17 | H 6    |                                               |
| ASSIST by BUTTS, JADA                 | 04:41 | 2017  | 110    |                                               |
|                                       | 04.41 |       |        |                                               |

| VISITORS: TCU                             | Time  | Score | Margin | HOME: Oklahoma State                  |
|-------------------------------------------|-------|-------|--------|---------------------------------------|
|                                           | 04:20 |       |        | MISSED JUMPER by MARTIN, BRITTNEY     |
| REBOUND (DEF) by TEAM                     | 04:20 |       |        |                                       |
|                                           | 04:18 |       |        | SUB IN: JENSEN, KAYLEE                |
|                                           | 04:18 |       |        | SUB OUT: JONES, LASHAWN               |
| MISSED JUMPER by HAMILTON, VEJA           | 04:05 |       |        |                                       |
| REBOUND (OFF) by BUTTS, JADA              | 04:05 |       |        |                                       |
|                                           | 04:01 |       |        | FOUL by JENSEN, KAYLEE                |
| GOOD! FT by BUTTS, JADA                   | 04:01 | 23-18 | H 5    |                                       |
| GOOD! FT by BUTTS, JADA                   | 04:01 | 23-19 | H 4    |                                       |
|                                           | 04:01 |       |        | SUB IN: DONOHOE,LIZ                   |
|                                           | 04:01 |       |        | SUB OUT: COLEMAN, MANDY               |
|                                           | 03:48 |       |        | MISSED 3PTR by JENSEN, KAYLEE         |
| REBOUND (DEF) by VENTRESS,NATALIE         | 03:48 |       |        |                                       |
| GOOD! 3PTR by BREAUX, DONIELLE            | 03:28 | 23-22 | H 1    |                                       |
| ASSIST by HAMILTON, VEJA                  | 03:28 |       |        |                                       |
|                                           | 03:01 |       |        | TURNOVER by MARTIN, BRITTNEY          |
| STEAL by BUTTS, JADA                      | 03:00 |       |        |                                       |
| GOOD! LAYUP by VENTRESS, NATALIE [FB/PNT] | 02:56 | 23-24 | V 1    |                                       |
| ASSIST by BUTTS, JADA                     | 02:56 |       |        |                                       |
|                                           | 02:54 |       |        | TIMEOUT MEDIA                         |
| SUB IN: PRINCE, CHELSEA                   | 02:54 |       |        |                                       |
| SUB OUT: VENTRESS,NATALIE                 | 02:54 |       |        |                                       |
|                                           | 02:54 |       |        | SUB IN: LOECKER, KATELYN              |
|                                           | 02:54 |       |        | SUB OUT: SWANSON, RYLIE               |
|                                           | 02:41 | 25-24 | H 1    | GOOD! LAYUP by MARTIN, BRITTNEY [PNT] |
|                                           | 02:41 |       |        | ASSIST by LOECKER, KATELYN            |
| GOOD! 3PTR by MEDLEY,ZAHNA                | 02:28 | 25-27 | V 2    |                                       |
| ASSIST by BREAUX, DONIELLE                | 02:28 |       |        |                                       |
|                                           | 02:01 |       |        | TURNOVER by LOECKER, KATELYN          |
| GOOD! 3PTR by PRINCE, CHELSEA             | 01:39 | 25-30 | V 5    |                                       |
| ASSIST by BREAUX, DONIELLE                | 01:39 |       |        |                                       |
|                                           | 01:13 |       |        | MISSED LAYUP by JENSEN, KAYLEE        |
| REBOUND (DEF) by MEDLEY,ZAHNA             | 01:13 |       |        |                                       |
|                                           | 01:08 |       |        | SUB IN: JONES, LASHAWN                |
|                                           | 01:08 |       |        | SUB IN: PATTON, RODDRICKA             |
|                                           | 01:08 |       |        | SUB OUT: JENSEN,KAYLEE                |
|                                           | 01:08 |       |        | SUB OUT: LOECKER, KATELYN             |
| GOOD! JUMPER by BUTTS, JADA               | 00:49 | 25-32 | V 7    |                                       |
|                                           | 00:31 |       |        | MISSED 3PTR by PATTON, RODDRICKA      |
| REBOUND (DEF) by BREAUX, DONIELLE         | 00:31 |       |        |                                       |
| TURNOVER by BREAUX, DONIELLE              | 00:22 |       |        |                                       |
|                                           | 00:21 |       |        | STEAL by MARTIN, BRITTNEY             |
|                                           | 00:17 |       |        | MISSED LAYUP by JOHNSON, ROSHUNDA     |
| BLOCK by PRINCE, CHELSEA                  | 00:17 |       |        |                                       |
|                                           | 00:07 |       |        | REBOUND (OFF) by TEAM                 |
|                                           | 00:06 |       |        | TURNOVER by PATTON, RODDRICKA         |
| STEAL by MEDLEY,ZAHNA                     | 00:06 |       |        |                                       |
| GOOD! LAYUP by HAMILTON, VEJA [FB/PNT]    | 00:04 | 25-34 | V 9    |                                       |
| ASSIST by MEDLEY,ZAHNA                    | 00:04 |       |        |                                       |
|                                           | 00:01 |       |        | MISSED JUMPER by JONES, LASHAWN       |
| REBOUND (DEF) by TEAM                     | 00:01 |       |        |                                       |
|                                           |       |       |        |                                       |

#### TCU vs Oklahoma State 1/24/2015; 2 p.m. at Stillwater, Okla. (Gallagher-Iba Arena) Period 2 Play-By-Play

| VISITORS: TCU                        | Time  | Score    | Margin | HOME: Oklahoma State                  |
|--------------------------------------|-------|----------|--------|---------------------------------------|
|                                      | 19:41 |          |        | MISSED JUMPER by LOECKER, KATELYN     |
| REBOUND (DEF) by BREAUX,DONIELLE     | 19:41 |          |        |                                       |
| MISSED 3PTR by PRINCE, CHELSEA       | 19:19 |          |        |                                       |
|                                      | 19:19 |          |        | REBOUND (DEF) by MARTIN, BRITTNEY     |
|                                      | 19:10 | 27-34    | V 7    | GOOD! LAYUP by DONOHOE, LIZ [FB/PNT]  |
| GOOD! JUMPER by HAMILTON, VEJA       | 18:44 | 27-36    | V 9    |                                       |
| ASSIST by PRINCE, CHELSEA            | 18:44 |          |        |                                       |
|                                      | 18:27 |          |        | TURNOVER by JOHNSON, ROSHUNDA         |
| STEAL by PRINCE, CHELSEA             | 18:26 |          |        |                                       |
| GOOD! LAYUP by MEDLEY,ZAHNA [FB/PNT] | 18:21 | 27-38    | V 11   |                                       |
|                                      | 17:57 |          |        | MISSED LAYUP by JONES, LASHAWN        |
|                                      | 17:57 |          |        | REBOUND (OFF) by TEAM                 |
|                                      | 17:54 |          |        | MISSED 3PTR by JOHNSON, ROSHUNDA      |
| REBOUND (DEF) by HAMILTON, VEJA      | 17:54 |          |        |                                       |
| GOOD! 3PTR by MEDLEY,ZAHNA [FB]      | 17:45 | 27-41    | V 14   |                                       |
| ASSIST by HAMILTON, VEJA             | 17:45 |          |        |                                       |
|                                      | 17:27 |          |        | FOUL by LOECKER, KATELYN              |
|                                      | 17:27 |          |        | TURNOVER by LOECKER, KATELYN          |
|                                      | 17:08 |          |        | FOUL by DONOHOE, LIZ                  |
| MISSED LAYUP by HAMILTON, VEJA       | 17:07 |          |        |                                       |
| REBOUND (OFF) by TEAM                | 17:07 |          |        |                                       |
| GOOD! LAYUP by MEDLEY,ZAHNA [PNT]    | 17:01 | 27-43    | V 16   |                                       |
|                                      | 16:51 |          |        | TIMEOUT 30SEC                         |
| SUB IN: BUTTS,JADA                   | 16:51 |          |        |                                       |
| SUB OUT: BREAUX,DONIELLE             | 16:51 |          |        |                                       |
|                                      | 16:41 |          |        | MISSED 3PTR by DONOHOE,LIZ            |
|                                      | 16:41 |          |        | REBOUND (OFF) by LOECKER, KATELYN     |
|                                      | 16:38 | 29-43    | V 14   | GOOD! LAYUP by MARTIN, BRITTNEY [PNT] |
|                                      | 16:38 |          |        | ASSIST by LOECKER, KATELYN            |
| FOUL by PRINCE, CHELSEA              | 16:29 |          |        |                                       |
| TURNOVER by PRINCE, CHELSEA          | 16:29 |          |        |                                       |
|                                      | 16:03 |          |        | MISSED LAYUP by MARTIN, BRITTNEY      |
|                                      | 16:03 |          |        | REBOUND (OFF) by JONES,LASHAWN        |
|                                      | 16:01 | 31-43    | V 12   | GOOD! LAYUP by JONES, LASHAWN [PNT]   |
| FOUL by BUTTS, JADA                  | 16:01 | <u> </u> |        |                                       |
|                                      | 16:01 | 32-43    | V 11   | GOOD! FT by JONES, LASHAWN            |
| GOOD! JUMPER by HAMILTON, VEJA       | 15:43 | 32-45    | V 13   |                                       |
|                                      | 15:13 |          |        | MISSED JUMPER by DONOHOE, LIZ         |
| REBOUND (DEF) by VENTRESS,NATALIE    | 15:13 |          |        |                                       |
| MISSED 3PTR by PRINCE, CHELSEA       | 15:05 |          |        |                                       |
| REBOUND (OFF) by BUTTS,JADA          | 15:05 |          |        |                                       |
|                                      | 15:03 |          |        | FOUL by LOECKER, KATELYN              |
|                                      | 15:03 |          |        | TIMEOUT MEDIA                         |
| SUB IN: BREAUX,DONIELLE              | 15:03 |          |        |                                       |
| SUB OUT: MEDLEY,ZAHNA                | 15:03 |          |        |                                       |
|                                      | 15:03 |          |        |                                       |
|                                      | 15:03 |          |        | SUB OUT: LOECKER,KATELYN              |

| VISITORS: TCU                          | Time  | Score | Margin | HOME: Oklahoma State                |
|----------------------------------------|-------|-------|--------|-------------------------------------|
| TURNOVER by PRINCE, CHELSEA            | 15:01 |       |        |                                     |
|                                        | 15:00 |       |        | STEAL by JOHNSON, ROSHUNDA          |
| FOUL by BUTTS,JADA                     | 14:35 |       |        |                                     |
|                                        | 14:35 |       |        | MISSED FT by JOHNSON, ROSHUNDA      |
|                                        | 14:35 |       |        | REBOUND (DEADB) by TEAM             |
|                                        | 14:35 | 33-45 | V 12   | GOOD! FT by JOHNSON, ROSHUNDA       |
|                                        | 14:35 | 00 10 |        | SUB IN: COLEMAN,MANDY               |
|                                        | 14:35 |       |        | SUB OUT: JONES, LASHAWN             |
|                                        | 14:27 |       |        | FOUL by PATTON,RODDRICKA            |
| MISSED JUMPER by BREAUX, DONIELLE      | 14:26 |       |        | root by rArron, nobbriota           |
| MIGGED JOWN EN BY BREADX, DONIELLE     | 14:26 |       |        | REBOUND (DEF) by DONOHOE,LIZ        |
|                                        | 14:05 |       |        | MISSED 3PTR by DONOHOE,LIZ          |
|                                        | 14:05 |       |        | REBOUND (OFF) by COLEMAN,MANDY      |
|                                        | 14.05 |       |        |                                     |
|                                        |       |       |        | TURNOVER by PATTON, RODDRICKA       |
|                                        | 13:44 | 00.47 | 1/44   |                                     |
| GOOD! LAYUP by HAMILTON, VEJA [FB/PNT] | 13:40 | 33-47 | V 14   |                                     |
| ASSIST by VENTRESS,NATALIE             | 13:40 |       |        |                                     |
|                                        | 13:40 |       |        | FOUL by DONOHOE,LIZ                 |
| GOOD! FT by HAMILTON, VEJA             | 13:40 | 33-48 | V 15   |                                     |
| SUB IN: WILLIE,CAROL                   | 13:40 |       |        |                                     |
| SUB IN: MEDLEY,ZAHNA                   | 13:40 |       |        |                                     |
| SUB OUT: PRINCE,CHELSEA                | 13:40 |       |        |                                     |
| SUB OUT: BUTTS,JADA                    | 13:40 |       |        |                                     |
|                                        | 13:40 |       |        | SUB IN: LOECKER,KATELYN             |
|                                        | 13:40 |       |        | SUB IN: BEATTY,LAKOTA               |
|                                        | 13:40 |       |        | SUB OUT: DONOHOE,LIZ                |
|                                        | 13:40 |       |        | SUB OUT: PATTON, RODDRICKA          |
|                                        | 13:26 |       |        | MISSED JUMPER by JOHNSON, ROSHUNDA  |
| REBOUND (DEF) by BREAUX,DONIELLE       | 13:26 |       |        |                                     |
| MISSED JUMPER by VENTRESS, NATALIE     | 13:12 |       |        |                                     |
|                                        | 13:12 |       |        | REBOUND (DEF) by COLEMAN, MANDY     |
|                                        | 13:11 |       |        | SUB IN: JENSEN, KAYLEE              |
|                                        | 13:11 |       |        | SUB OUT: COLEMAN, MANDY             |
|                                        | 12:55 | 35-48 | V 13   | GOOD! LAYUP by JENSEN, KAYLEE [PNT] |
|                                        | 12:55 |       |        | ASSIST by MARTIN, BRITTNEY          |
| MISSED JUMPER by HAMILTON, VEJA        | 12:32 |       |        |                                     |
| REBOUND (OFF) by TEAM                  | 12:32 |       |        |                                     |
| SUB IN: PRINCE,CHELSEA                 | 12:28 |       |        |                                     |
| SUB OUT: BREAUX,DONIELLE               | 12:28 |       |        |                                     |
| MISSED JUMPER by HAMILTON, VEJA        | 12:14 |       |        |                                     |
|                                        | 12:14 |       |        | REBOUND (DEF) by LOECKER, KATELYN   |
| FOUL by WILLIE,CAROL                   | 12:11 |       |        |                                     |
|                                        | 11:58 |       |        | TIMEOUT MEDIA                       |
|                                        | 11:41 |       |        | MISSED LAYUP by JOHNSON, ROSHUNDA   |
|                                        | 11:41 |       |        | REBOUND (OFF) by TEAM               |
| SUB IN: BUTTS,JADA                     | 11:39 |       |        |                                     |
| SUB OUT: WILLIE,CAROL                  | 11:39 |       |        |                                     |
|                                        | 11:36 |       |        | MISSED LAYUP by LOECKER, KATELYN    |
| BLOCK by PRINCE, CHELSEA               | 11:36 |       |        | MIGGED EATOR BY LOLONEN, NATELIN    |
| BLOOK BY FRINCE, OFFEIGER              | 11:36 |       |        | REBOUND (OFF) by JOHNSON, ROSHUNDA  |
|                                        | 11:34 |       |        | MISSED LAYUP by JOHNSON, ROSHUNDA   |
|                                        |       |       |        | WISSED LATUR BY JUHNSUN, RUSHUNDA   |
| BLOCK by PRINCE, CHELSEA               | 11:33 |       |        |                                     |

| VISITORS: TCU                            | Time  | Score | Margin | HOME: Oklahoma State                      |
|------------------------------------------|-------|-------|--------|-------------------------------------------|
|                                          | 11:30 |       |        | REBOUND (OFF) by JENSEN, KAYLEE           |
|                                          | 11:19 | 37-48 | V 11   | GOOD! LAYUP by JENSEN, KAYLEE [PNT]       |
| MISSED LAYUP by PRINCE, CHELSEA          | 11:10 |       |        |                                           |
|                                          | 11:10 |       |        | BLOCK by MARTIN, BRITTNEY                 |
| REBOUND (OFF) by TEAM                    | 11:10 |       |        |                                           |
| MISSED 3PTR by MEDLEY,ZAHNA              | 11:04 |       |        |                                           |
|                                          | 11:04 |       |        | REBOUND (DEF) by JENSEN, KAYLEE           |
| FOUL by BUTTS, JADA                      | 11:00 |       |        |                                           |
|                                          | 10:46 |       |        | MISSED JUMPER by BEATTY, LAKOTA           |
| REBOUND (DEF) by HAMILTON, VEJA          | 10:46 |       |        |                                           |
| GOOD! LAYUP by VENTRESS,NATALIE [FB/PNT] | 10:41 | 37-50 | V 13   |                                           |
| ASSIST by HAMILTON, VEJA                 | 10:41 |       |        |                                           |
| FOUL by BUTTS, JADA                      | 10:18 |       |        |                                           |
| SUB IN: BREAUX, DONIELLE                 | 10:18 |       |        |                                           |
| SUB OUT: BUTTS,JADA                      | 10:18 |       |        |                                           |
|                                          | 10:18 |       |        | SUB IN: COLEMAN, MANDY                    |
|                                          | 10:18 |       |        | SUB OUT: LOECKER, KATELYN                 |
|                                          | 10:11 | 39-50 | V 11   | GOOD! LAYUP by JENSEN, KAYLEE [PNT]       |
|                                          | 10:11 |       |        | ASSIST by BEATTY, LAKOTA                  |
| GOOD! LAYUP by BREAUX, DONIELLE [PNT]    | 09:50 | 39-52 | V 13   |                                           |
| ASSIST by MEDLEY,ZAHNA                   | 09:50 |       |        |                                           |
|                                          | 09:39 |       |        | MISSED LAYUP by JENSEN, KAYLEE            |
| REBOUND (DEF) by PRINCE, CHELSEA         | 09:39 |       |        |                                           |
| GOOD! 3PTR by MEDLEY,ZAHNA               | 09:18 | 39-55 | V 16   |                                           |
| TIMEOUT 30SEC                            | 09:16 |       |        |                                           |
| SUB IN: DIAZ,CAITLIN                     | 09:16 |       |        |                                           |
| SUB OUT: MEDLEY,ZAHNA                    | 09:16 |       |        |                                           |
|                                          | 09:16 |       |        | SUB IN: JONES, LASHAWN                    |
|                                          | 09:16 |       |        | SUB OUT: JENSEN, KAYLEE                   |
|                                          | 09:01 |       |        | MISSED LAYUP by COLEMAN, MANDY            |
| REBOUND (DEF) by BREAUX, DONIELLE        | 09:01 |       |        |                                           |
|                                          | 08:58 |       |        | FOUL by JOHNSON, ROSHUNDA                 |
| TURNOVER by VENTRESS, NATALIE            | 08:39 |       |        |                                           |
|                                          | 08:38 |       |        | STEAL by JOHNSON, ROSHUNDA                |
|                                          | 08:34 | 41-55 | V 14   | GOOD! LAYUP by JOHNSON, ROSHUNDA [FB/PNT] |
| TURNOVER by PRINCE, CHELSEA              | 08:20 |       |        |                                           |
|                                          | 08:11 |       |        | TURNOVER by JOHNSON, ROSHUNDA             |
| STEAL by BREAUX,DONIELLE                 | 08:10 |       |        |                                           |
| GOOD! LAYUP by BREAUX, DONIELLE [FB/PNT] | 08:06 | 41-57 | V 16   |                                           |
|                                          | 08:05 |       |        | TIMEOUT MEDIA                             |
|                                          | 07:48 | 43-57 | V 14   | GOOD! JUMPER by JONES, LASHAWN [PNT]      |
| MISSED LAYUP by HAMILTON, VEJA           | 07:21 |       |        |                                           |
| REBOUND (OFF) by VENTRESS,NATALIE        | 07:21 |       |        |                                           |
| MISSED JUMPER by VENTRESS, NATALIE       | 07:15 |       |        |                                           |
|                                          | 07:15 |       |        | REBOUND (DEF) by TEAM                     |
|                                          | 07:01 | 45-57 | V 12   | GOOD! JUMPER by MARTIN, BRITTNEY          |
|                                          | 07:01 |       |        | ASSIST by BEATTY, LAKOTA                  |
| GOOD! 3PTR by MEDLEY,ZAHNA               | 06:31 | 45-60 | V 15   |                                           |
| ASSIST by PRINCE, CHELSEA                | 06:31 |       |        |                                           |
| SUB IN: MEDLEY,ZAHNA                     | 06:31 |       |        |                                           |
| SUB OUT: DIAZ,CAITLIN                    | 06:31 |       |        |                                           |
|                                          | 06:01 | 48-60 | V 12   | GOOD! 3PTR by BEATTY, LAKOTA              |