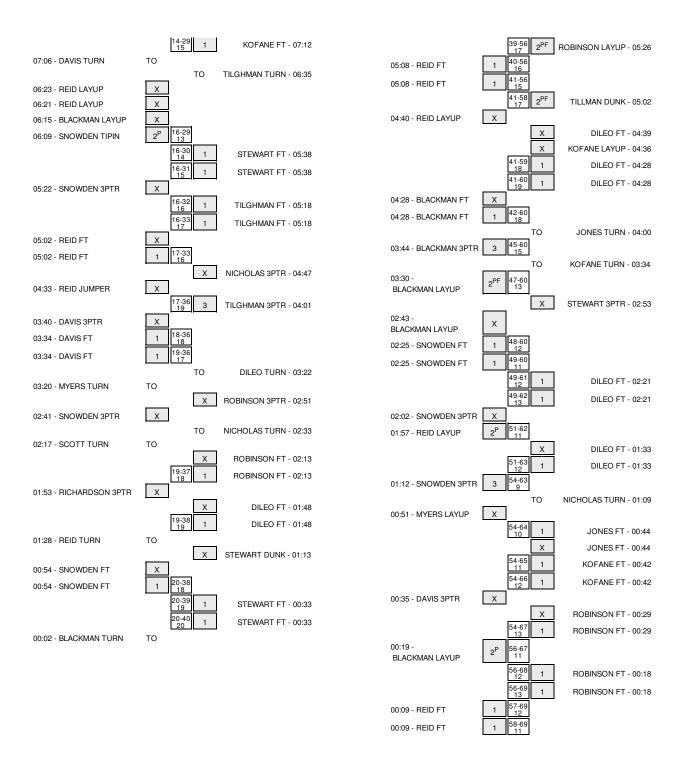

Officials: Bill McCarthy, Clarence Armstrong, Ronnie Tyburski Technical Fouls: Niagara- BLACKMAN,EMILE; Monmouth- None.

81.3%

2nd Half:

12-20

Attendance: 2281

FT % 1st Half:

| Score by periods | 1st | 2nd | Total |
|------------------|-----|-----|-------|
| Niagara          | 20  | 38  | 58    |
| Monmouth         | 40  | 29  | 69    |

25-36

69.4%

6,0

Game:

Largest lead - Niagara by; Monmouth by 23 2nd-18:32

Score tied - 0 times Lead changed - 0 times

60.0%