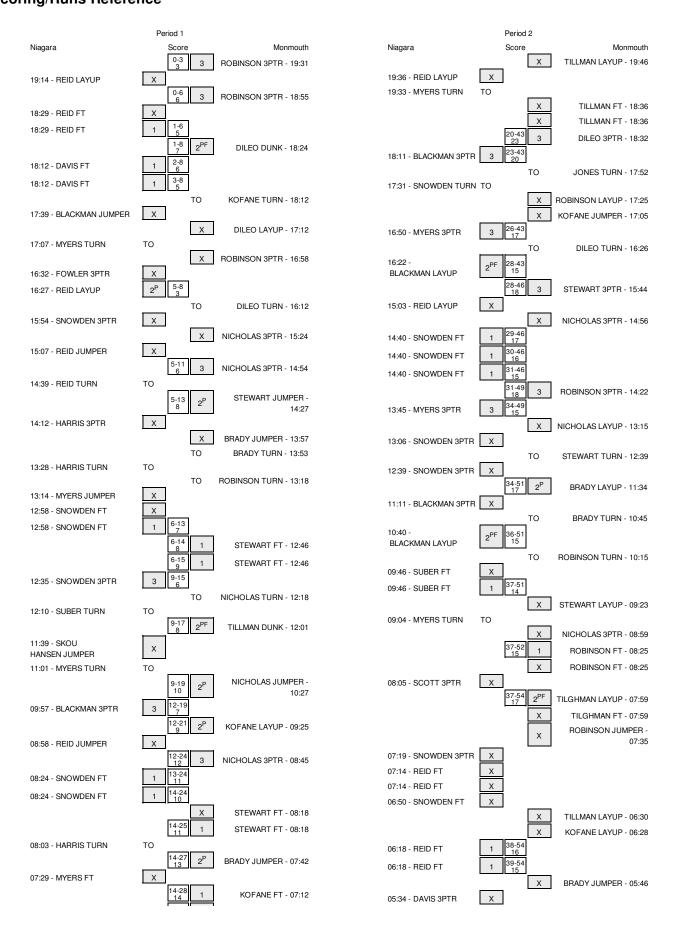

Officials: Bill McCarthy, Clarence Armstrong, Ronnie Tyburski Technical Fouls: Niagara- BLACKMAN,EMILE; Monmouth- None.

81.3%

2nd Half:

12-20

Attendance: 2281

FT % 1st Half:

| Score by periods | 1st | 2nd | Total |
|------------------|-----|-----|-------|
| Niagara          | 20  | 38  | 58    |
| Monmouth         | 40  | 29  | 69    |

25-36

69.4%

6,0

Game:

Largest lead - Niagara by; Monmouth by 23 2nd-18:32

Score tied - 0 times Lead changed - 0 times

60.0%