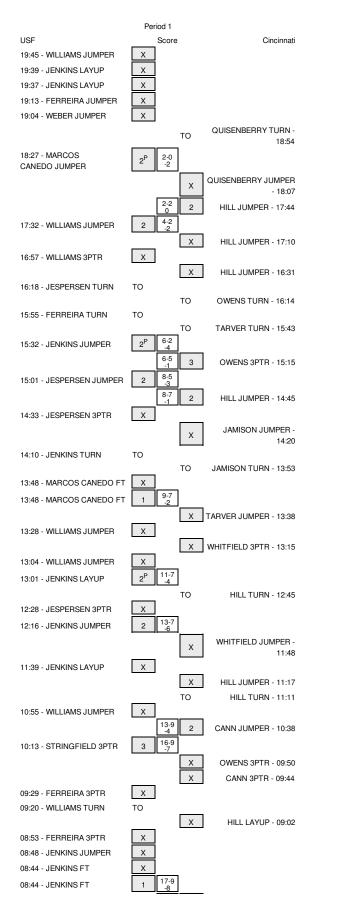

# USF vs Cincinnati 2/24/2015; 7 p.m. at Cincinnati, Ohio (Fifth Third Arena) Period 1 Play-By-Play

| MISSED JUMPER by WILLIAMS,COURTNEY<br>REBOUND (OFF) by JENKINS,ALISIA<br>MISSED LAYUP by JENKINS,ALISIA<br>REBOUND (OFF) by JENKINS,ALISIA<br>MISSED LAYUP by JENKINS,ALISIA<br>REBOUND (OFF) by JENKINS,ALISIA<br>MISSED JUMPER by FERREIRA,LAURA<br>REBOUND (OFF) by FERREIRA,LAURA<br>MISSED JUMPER by WEBER,KATELYN | 19:45<br>19:45<br>19:39<br>19:39<br>19:37<br>19:37<br>19:13<br>19:13 |      |     |                                      |
|-------------------------------------------------------------------------------------------------------------------------------------------------------------------------------------------------------------------------------------------------------------------------------------------------------------------------|----------------------------------------------------------------------|------|-----|--------------------------------------|
| MISSED LAYUP by JENKINS,ALISIA<br>REBOUND (OFF) by JENKINS,ALISIA<br>MISSED LAYUP by JENKINS,ALISIA<br>REBOUND (OFF) by JENKINS,ALISIA<br>MISSED JUMPER by FERREIRA,LAURA<br>REBOUND (OFF) by FERREIRA,LAURA                                                                                                            | 19:39<br>19:39<br>19:37<br>19:37<br>19:13                            |      |     |                                      |
| REBOUND (OFF) by JENKINS,ALISIA<br>MISSED LAYUP by JENKINS,ALISIA<br>REBOUND (OFF) by JENKINS,ALISIA<br>MISSED JUMPER by FERREIRA,LAURA<br>REBOUND (OFF) by FERREIRA,LAURA                                                                                                                                              | 19:39<br>19:37<br>19:37<br>19:13                                     |      |     |                                      |
| MISSED LAYUP by JENKINS,ALISIA<br>REBOUND (OFF) by JENKINS,ALISIA<br>MISSED JUMPER by FERREIRA,LAURA<br>REBOUND (OFF) by FERREIRA,LAURA                                                                                                                                                                                 | 19:37<br>19:37<br>19:13                                              |      |     |                                      |
| REBOUND (OFF) by JENKINS,ALISIA<br>MISSED JUMPER by FERREIRA,LAURA<br>REBOUND (OFF) by FERREIRA,LAURA                                                                                                                                                                                                                   | 19:37<br>19:13                                                       |      |     |                                      |
| MISSED JUMPER by FERREIRA,LAURA<br>REBOUND (OFF) by FERREIRA,LAURA                                                                                                                                                                                                                                                      | 19:13                                                                |      |     |                                      |
| REBOUND (OFF) by FERREIRA, LAURA                                                                                                                                                                                                                                                                                        |                                                                      |      |     |                                      |
|                                                                                                                                                                                                                                                                                                                         | 19:13                                                                |      |     |                                      |
| MISSED JUMPER by WEBER,KATELYN                                                                                                                                                                                                                                                                                          |                                                                      |      |     |                                      |
|                                                                                                                                                                                                                                                                                                                         | 19:04                                                                |      |     |                                      |
|                                                                                                                                                                                                                                                                                                                         | 19:04                                                                |      |     | REBOUND (DEF) by QUISENBERRY, BIANCA |
|                                                                                                                                                                                                                                                                                                                         | 18:54                                                                |      |     | TURNOVER by QUISENBERRY, BIANCA      |
| STEAL by WILLIAMS,COURTNEY                                                                                                                                                                                                                                                                                              | 18:52                                                                |      |     |                                      |
| GOOD! JUMPER by MARCOS CANEDO, LAURA                                                                                                                                                                                                                                                                                    | 18:27                                                                | 0-2  | V 2 |                                      |
|                                                                                                                                                                                                                                                                                                                         | 18:07                                                                |      |     | MISSED JUMPER by QUISENBERRY, BIANCA |
|                                                                                                                                                                                                                                                                                                                         | 18:07                                                                |      |     | REBOUND (OFF) by HILL, MARLEY        |
|                                                                                                                                                                                                                                                                                                                         | 17:44                                                                | 2-2  | Т   | GOOD! JUMPER by HILL, MARLEY         |
|                                                                                                                                                                                                                                                                                                                         | 17:44                                                                |      |     | ASSIST by OWENS, ANA                 |
| GOOD! JUMPER by WILLIAMS, COURTNEY                                                                                                                                                                                                                                                                                      | 17:32                                                                | 2-4  | V 2 |                                      |
|                                                                                                                                                                                                                                                                                                                         | 17:10                                                                |      |     | MISSED JUMPER by HILL, MARLEY        |
| REBOUND (DEF) by WILLIAMS, COURTNEY                                                                                                                                                                                                                                                                                     | 17:10                                                                |      |     |                                      |
| MISSED 3PTR by WILLIAMS, COURTNEY                                                                                                                                                                                                                                                                                       | 16:57                                                                |      |     |                                      |
|                                                                                                                                                                                                                                                                                                                         | 16:57                                                                |      |     | REBOUND (DEF) by OWENS, ANA          |
| FOUL by FERREIRA, LAURA                                                                                                                                                                                                                                                                                                 | 16:55                                                                |      |     |                                      |
| SUB IN: JESPERSEN,MARIA                                                                                                                                                                                                                                                                                                 | 16:55                                                                |      |     |                                      |
| SUB OUT: WEBER,KATELYN                                                                                                                                                                                                                                                                                                  | 16:55                                                                |      |     |                                      |
|                                                                                                                                                                                                                                                                                                                         | 16:55                                                                |      |     | SUB IN: TARVER, BRANDEY              |
|                                                                                                                                                                                                                                                                                                                         | 16:55                                                                |      |     | SUB OUT: QUISENBERRY, BIANCA         |
|                                                                                                                                                                                                                                                                                                                         | 16:31                                                                |      |     | MISSED JUMPER by HILL, MARLEY        |
| REBOUND (DEF) by JENKINS, ALISIA                                                                                                                                                                                                                                                                                        | 16:31                                                                |      |     |                                      |
| TURNOVER by JESPERSEN,MARIA                                                                                                                                                                                                                                                                                             | 16:18                                                                |      |     |                                      |
|                                                                                                                                                                                                                                                                                                                         | 16:17                                                                |      |     | STEAL by OWENS,ANA                   |
|                                                                                                                                                                                                                                                                                                                         | 16:14                                                                |      |     | TURNOVER by OWENS,ANA                |
| TURNOVER by FERREIRA, LAURA                                                                                                                                                                                                                                                                                             | 15:55                                                                |      |     | IOI MOVELLOY OWERO, AVA              |
|                                                                                                                                                                                                                                                                                                                         | 15:54                                                                |      |     | STEAL by WHITFIELD, JASMINE          |
|                                                                                                                                                                                                                                                                                                                         | 15:43                                                                |      |     | FOUL by TARVER, BRANDEY              |
|                                                                                                                                                                                                                                                                                                                         | 15:43                                                                |      |     | TURNOVER by TARVER, BRANDEY          |
| TIMEOUT MEDIA                                                                                                                                                                                                                                                                                                           |                                                                      |      |     | TORNOVER BY TARVER, BRANDET          |
|                                                                                                                                                                                                                                                                                                                         | 15:43                                                                | 0.0  | V 4 |                                      |
| GOOD! JUMPER by JENKINS, ALISIA                                                                                                                                                                                                                                                                                         | 15:32                                                                | 2-6  |     |                                      |
|                                                                                                                                                                                                                                                                                                                         | 15:15                                                                | 5-6  | V 1 | GOOD! 3PTR by OWENS,ANA              |
|                                                                                                                                                                                                                                                                                                                         | 15:15                                                                | 5.0  |     | ASSIST by WHITFIELD, JASMINE         |
| GOOD! JUMPER by JESPERSEN,MARIA                                                                                                                                                                                                                                                                                         | 15:01                                                                | 5-8  | V 3 |                                      |
| ASSIST by WILLIAMS, COURTNEY                                                                                                                                                                                                                                                                                            | 15:01                                                                |      |     |                                      |
|                                                                                                                                                                                                                                                                                                                         | 14:45                                                                | 7-8  | V 1 | GOOD! JUMPER by HILL,MARLEY          |
| MISSED 3PTR by JESPERSEN, MARIA                                                                                                                                                                                                                                                                                         | 14:33                                                                |      |     |                                      |
|                                                                                                                                                                                                                                                                                                                         | 14:33                                                                |      |     | REBOUND (DEF) by HILL,MARLEY         |
|                                                                                                                                                                                                                                                                                                                         | 14:20                                                                |      |     | MISSED JUMPER by JAMISON, CHELSEA    |
| REBOUND (DEF) by JENKINS, ALISIA                                                                                                                                                                                                                                                                                        | 14:20                                                                |      |     |                                      |
| TURNOVER by JENKINS, ALISIA                                                                                                                                                                                                                                                                                             | 14:10                                                                |      |     |                                      |
|                                                                                                                                                                                                                                                                                                                         | 14:10                                                                |      |     | STEAL by WHITFIELD, JASMINE          |
| FOUL by JENKINS, ALISIA                                                                                                                                                                                                                                                                                                 | 14:10                                                                |      |     |                                      |
|                                                                                                                                                                                                                                                                                                                         | 13:53                                                                |      |     | TURNOVER by JAMISON, CHELSEA         |
| STEAL by MARCOS CANEDO, LAURA                                                                                                                                                                                                                                                                                           | 13:51                                                                |      |     |                                      |
|                                                                                                                                                                                                                                                                                                                         | 13:48                                                                |      |     | FOUL by TARVER, BRANDEY              |
| MISSED FT by MARCOS CANEDO,LAURA                                                                                                                                                                                                                                                                                        | 13:48                                                                |      |     |                                      |
| REBOUND (DEADB) by TEAM                                                                                                                                                                                                                                                                                                 | 13:48                                                                |      |     |                                      |
| GOOD! FT by MARCOS CANEDO, LAURA                                                                                                                                                                                                                                                                                        | 13:48                                                                | 7-9  | V 2 |                                      |
| SUB IN: STRINGFIELD,SHALETH                                                                                                                                                                                                                                                                                             | 13:48                                                                |      |     |                                      |
| SUB OUT: MARCOS CANEDO,LAURA                                                                                                                                                                                                                                                                                            | 13:48                                                                |      |     |                                      |
|                                                                                                                                                                                                                                                                                                                         | 13:48                                                                |      |     | SUB IN: CANN,MAKENZIE                |
|                                                                                                                                                                                                                                                                                                                         | 13:48                                                                |      |     | SUB OUT: JAMISON, CHELSEA            |
|                                                                                                                                                                                                                                                                                                                         | 13:38                                                                |      |     | MISSED JUMPER by TARVER, BRANDEY     |
| REBOUND (DEF) by STRINGFIELD, SHALETH                                                                                                                                                                                                                                                                                   | 13:38                                                                |      |     |                                      |
| MISSED JUMPER by WILLIAMS, COURTNEY                                                                                                                                                                                                                                                                                     | 13:28                                                                |      |     |                                      |
|                                                                                                                                                                                                                                                                                                                         | 13:28                                                                |      |     | REBOUND (DEF) by TARVER, BRANDEY     |
|                                                                                                                                                                                                                                                                                                                         | 13:15                                                                |      |     | MISSED 3PTR by WHITFIELD, JASMINE    |
| REBOUND (DEF) by STRINGFIELD, SHALETH                                                                                                                                                                                                                                                                                   | 13:15                                                                |      |     |                                      |
|                                                                                                                                                                                                                                                                                                                         | 13:05                                                                |      |     | FOUL by WHITFIELD, JASMINE           |
| MISSED JUMPER by WILLIAMS, COURTNEY                                                                                                                                                                                                                                                                                     | 13:04                                                                |      |     |                                      |
| REBOUND (OFF) by JENKINS, ALISIA                                                                                                                                                                                                                                                                                        | 13:04                                                                |      |     |                                      |
| GOOD! LAYUP by JENKINS, ALISIA                                                                                                                                                                                                                                                                                          | 13:01                                                                | 7-11 | V 4 |                                      |
| - · <b>,</b> - · , - · · ·                                                                                                                                                                                                                                                                                              | 12:45                                                                |      |     | TURNOVER by HILL,MARLEY              |
| MISSED 3PTR by JESPERSEN, MARIA                                                                                                                                                                                                                                                                                         | 12:28                                                                |      |     |                                      |
| REBOUND (OFF) by FERREIRA, LAURA                                                                                                                                                                                                                                                                                        | 12:28                                                                |      |     |                                      |
| GOOD! JUMPER by JENKINS, ALISIA                                                                                                                                                                                                                                                                                         | 12:16                                                                | 7-13 | V 6 |                                      |
|                                                                                                                                                                                                                                                                                                                         | .2.10                                                                | . 10 |     |                                      |