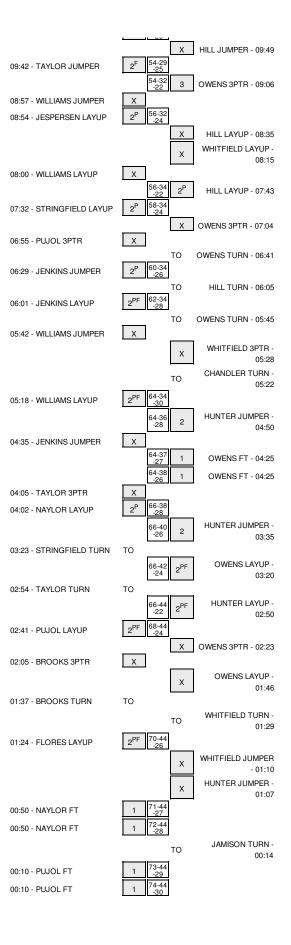

# USF vs Cincinnati 2/24/2015; 7 p.m. at Cincinnati, Ohio (Fifth Third Arena) Period 1 Play-By-Play

| MISSED JUMPER by WILLIAMS,COURTNEY<br>REBOUND (OFF) by JENKINS,ALISIA<br>MISSED LAYUP by JENKINS,ALISIA<br>REBOUND (OFF) by JENKINS,ALISIA<br>MISSED LAYUP by JENKINS,ALISIA<br>REBOUND (OFF) by JENKINS,ALISIA<br>MISSED JUMPER by FERREIRA,LAURA<br>REBOUND (OFF) by FERREIRA,LAURA<br>MISSED JUMPER by WEBER,KATELYN | 19:45<br>19:45<br>19:39<br>19:39<br>19:37<br>19:37<br>19:13<br>19:13 |      |     |                                      |
|-------------------------------------------------------------------------------------------------------------------------------------------------------------------------------------------------------------------------------------------------------------------------------------------------------------------------|----------------------------------------------------------------------|------|-----|--------------------------------------|
| MISSED LAYUP by JENKINS,ALISIA<br>REBOUND (OFF) by JENKINS,ALISIA<br>MISSED LAYUP by JENKINS,ALISIA<br>REBOUND (OFF) by JENKINS,ALISIA<br>MISSED JUMPER by FERREIRA,LAURA<br>REBOUND (OFF) by FERREIRA,LAURA                                                                                                            | 19:39<br>19:39<br>19:37<br>19:37<br>19:13                            |      |     |                                      |
| REBOUND (OFF) by JENKINS,ALISIA<br>MISSED LAYUP by JENKINS,ALISIA<br>REBOUND (OFF) by JENKINS,ALISIA<br>MISSED JUMPER by FERREIRA,LAURA<br>REBOUND (OFF) by FERREIRA,LAURA                                                                                                                                              | 19:39<br>19:37<br>19:37<br>19:13                                     |      |     |                                      |
| MISSED LAYUP by JENKINS,ALISIA<br>REBOUND (OFF) by JENKINS,ALISIA<br>MISSED JUMPER by FERREIRA,LAURA<br>REBOUND (OFF) by FERREIRA,LAURA                                                                                                                                                                                 | 19:37<br>19:37<br>19:13                                              |      |     |                                      |
| REBOUND (OFF) by JENKINS,ALISIA<br>MISSED JUMPER by FERREIRA,LAURA<br>REBOUND (OFF) by FERREIRA,LAURA                                                                                                                                                                                                                   | 19:37<br>19:13                                                       |      |     |                                      |
| MISSED JUMPER by FERREIRA,LAURA<br>REBOUND (OFF) by FERREIRA,LAURA                                                                                                                                                                                                                                                      | 19:13                                                                |      |     |                                      |
| REBOUND (OFF) by FERREIRA, LAURA                                                                                                                                                                                                                                                                                        |                                                                      |      |     |                                      |
|                                                                                                                                                                                                                                                                                                                         | 19:13                                                                |      |     |                                      |
| MISSED JUMPER by WEBER,KATELYN                                                                                                                                                                                                                                                                                          |                                                                      |      |     |                                      |
|                                                                                                                                                                                                                                                                                                                         | 19:04                                                                |      |     |                                      |
|                                                                                                                                                                                                                                                                                                                         | 19:04                                                                |      |     | REBOUND (DEF) by QUISENBERRY, BIANCA |
|                                                                                                                                                                                                                                                                                                                         | 18:54                                                                |      |     | TURNOVER by QUISENBERRY, BIANCA      |
| STEAL by WILLIAMS,COURTNEY                                                                                                                                                                                                                                                                                              | 18:52                                                                |      |     |                                      |
| GOOD! JUMPER by MARCOS CANEDO, LAURA                                                                                                                                                                                                                                                                                    | 18:27                                                                | 0-2  | V 2 |                                      |
|                                                                                                                                                                                                                                                                                                                         | 18:07                                                                |      |     | MISSED JUMPER by QUISENBERRY, BIANCA |
|                                                                                                                                                                                                                                                                                                                         | 18:07                                                                |      |     | REBOUND (OFF) by HILL, MARLEY        |
|                                                                                                                                                                                                                                                                                                                         | 17:44                                                                | 2-2  | Т   | GOOD! JUMPER by HILL, MARLEY         |
|                                                                                                                                                                                                                                                                                                                         | 17:44                                                                |      |     | ASSIST by OWENS, ANA                 |
| GOOD! JUMPER by WILLIAMS, COURTNEY                                                                                                                                                                                                                                                                                      | 17:32                                                                | 2-4  | V 2 |                                      |
|                                                                                                                                                                                                                                                                                                                         | 17:10                                                                |      |     | MISSED JUMPER by HILL, MARLEY        |
| REBOUND (DEF) by WILLIAMS, COURTNEY                                                                                                                                                                                                                                                                                     | 17:10                                                                |      |     |                                      |
| MISSED 3PTR by WILLIAMS, COURTNEY                                                                                                                                                                                                                                                                                       | 16:57                                                                |      |     |                                      |
|                                                                                                                                                                                                                                                                                                                         | 16:57                                                                |      |     | REBOUND (DEF) by OWENS, ANA          |
| FOUL by FERREIRA, LAURA                                                                                                                                                                                                                                                                                                 | 16:55                                                                |      |     |                                      |
| SUB IN: JESPERSEN,MARIA                                                                                                                                                                                                                                                                                                 | 16:55                                                                |      |     |                                      |
| SUB OUT: WEBER,KATELYN                                                                                                                                                                                                                                                                                                  | 16:55                                                                |      |     |                                      |
|                                                                                                                                                                                                                                                                                                                         | 16:55                                                                |      |     | SUB IN: TARVER, BRANDEY              |
|                                                                                                                                                                                                                                                                                                                         | 16:55                                                                |      |     | SUB OUT: QUISENBERRY, BIANCA         |
|                                                                                                                                                                                                                                                                                                                         | 16:31                                                                |      |     | MISSED JUMPER by HILL, MARLEY        |
| REBOUND (DEF) by JENKINS, ALISIA                                                                                                                                                                                                                                                                                        | 16:31                                                                |      |     |                                      |
| TURNOVER by JESPERSEN,MARIA                                                                                                                                                                                                                                                                                             | 16:18                                                                |      |     |                                      |
|                                                                                                                                                                                                                                                                                                                         | 16:17                                                                |      |     | STEAL by OWENS,ANA                   |
|                                                                                                                                                                                                                                                                                                                         | 16:14                                                                |      |     | TURNOVER by OWENS,ANA                |
| TURNOVER by FERREIRA, LAURA                                                                                                                                                                                                                                                                                             | 15:55                                                                |      |     | IOI MOVELLOY OWERO, AVA              |
|                                                                                                                                                                                                                                                                                                                         | 15:54                                                                |      |     | STEAL by WHITFIELD, JASMINE          |
|                                                                                                                                                                                                                                                                                                                         | 15:43                                                                |      |     | FOUL by TARVER, BRANDEY              |
|                                                                                                                                                                                                                                                                                                                         | 15:43                                                                |      |     | TURNOVER by TARVER, BRANDEY          |
| TIMEOUT MEDIA                                                                                                                                                                                                                                                                                                           |                                                                      |      |     | TORNOVER BY TARVER, BRANDET          |
|                                                                                                                                                                                                                                                                                                                         | 15:43                                                                | 0.0  | V 4 |                                      |
| GOOD! JUMPER by JENKINS, ALISIA                                                                                                                                                                                                                                                                                         | 15:32                                                                | 2-6  |     |                                      |
|                                                                                                                                                                                                                                                                                                                         | 15:15                                                                | 5-6  | V 1 | GOOD! 3PTR by OWENS,ANA              |
|                                                                                                                                                                                                                                                                                                                         | 15:15                                                                | 5.0  |     | ASSIST by WHITFIELD, JASMINE         |
| GOOD! JUMPER by JESPERSEN,MARIA                                                                                                                                                                                                                                                                                         | 15:01                                                                | 5-8  | V 3 |                                      |
| ASSIST by WILLIAMS, COURTNEY                                                                                                                                                                                                                                                                                            | 15:01                                                                |      |     |                                      |
|                                                                                                                                                                                                                                                                                                                         | 14:45                                                                | 7-8  | V 1 | GOOD! JUMPER by HILL,MARLEY          |
| MISSED 3PTR by JESPERSEN, MARIA                                                                                                                                                                                                                                                                                         | 14:33                                                                |      |     |                                      |
|                                                                                                                                                                                                                                                                                                                         | 14:33                                                                |      |     | REBOUND (DEF) by HILL,MARLEY         |
|                                                                                                                                                                                                                                                                                                                         | 14:20                                                                |      |     | MISSED JUMPER by JAMISON, CHELSEA    |
| REBOUND (DEF) by JENKINS, ALISIA                                                                                                                                                                                                                                                                                        | 14:20                                                                |      |     |                                      |
| TURNOVER by JENKINS, ALISIA                                                                                                                                                                                                                                                                                             | 14:10                                                                |      |     |                                      |
|                                                                                                                                                                                                                                                                                                                         | 14:10                                                                |      |     | STEAL by WHITFIELD, JASMINE          |
| FOUL by JENKINS, ALISIA                                                                                                                                                                                                                                                                                                 | 14:10                                                                |      |     |                                      |
|                                                                                                                                                                                                                                                                                                                         | 13:53                                                                |      |     | TURNOVER by JAMISON, CHELSEA         |
| STEAL by MARCOS CANEDO, LAURA                                                                                                                                                                                                                                                                                           | 13:51                                                                |      |     |                                      |
|                                                                                                                                                                                                                                                                                                                         | 13:48                                                                |      |     | FOUL by TARVER, BRANDEY              |
| MISSED FT by MARCOS CANEDO,LAURA                                                                                                                                                                                                                                                                                        | 13:48                                                                |      |     |                                      |
| REBOUND (DEADB) by TEAM                                                                                                                                                                                                                                                                                                 | 13:48                                                                |      |     |                                      |
| GOOD! FT by MARCOS CANEDO, LAURA                                                                                                                                                                                                                                                                                        | 13:48                                                                | 7-9  | V 2 |                                      |
| SUB IN: STRINGFIELD,SHALETH                                                                                                                                                                                                                                                                                             | 13:48                                                                |      |     |                                      |
| SUB OUT: MARCOS CANEDO,LAURA                                                                                                                                                                                                                                                                                            | 13:48                                                                |      |     |                                      |
|                                                                                                                                                                                                                                                                                                                         | 13:48                                                                |      |     | SUB IN: CANN,MAKENZIE                |
|                                                                                                                                                                                                                                                                                                                         | 13:48                                                                |      |     | SUB OUT: JAMISON, CHELSEA            |
|                                                                                                                                                                                                                                                                                                                         | 13:38                                                                |      |     | MISSED JUMPER by TARVER, BRANDEY     |
| REBOUND (DEF) by STRINGFIELD, SHALETH                                                                                                                                                                                                                                                                                   | 13:38                                                                |      |     |                                      |
| MISSED JUMPER by WILLIAMS, COURTNEY                                                                                                                                                                                                                                                                                     | 13:28                                                                |      |     |                                      |
|                                                                                                                                                                                                                                                                                                                         | 13:28                                                                |      |     | REBOUND (DEF) by TARVER, BRANDEY     |
|                                                                                                                                                                                                                                                                                                                         | 13:15                                                                |      |     | MISSED 3PTR by WHITFIELD, JASMINE    |
| REBOUND (DEF) by STRINGFIELD, SHALETH                                                                                                                                                                                                                                                                                   | 13:15                                                                |      |     |                                      |
|                                                                                                                                                                                                                                                                                                                         | 13:05                                                                |      |     | FOUL by WHITFIELD, JASMINE           |
| MISSED JUMPER by WILLIAMS, COURTNEY                                                                                                                                                                                                                                                                                     | 13:04                                                                |      |     |                                      |
| REBOUND (OFF) by JENKINS, ALISIA                                                                                                                                                                                                                                                                                        | 13:04                                                                |      |     |                                      |
| GOOD! LAYUP by JENKINS, ALISIA                                                                                                                                                                                                                                                                                          | 13:01                                                                | 7-11 | V 4 |                                      |
| - · <b>,</b> - · , - · · ·                                                                                                                                                                                                                                                                                              | 12:45                                                                |      |     | TURNOVER by HILL,MARLEY              |
| MISSED 3PTR by JESPERSEN, MARIA                                                                                                                                                                                                                                                                                         | 12:28                                                                |      |     |                                      |
| REBOUND (OFF) by FERREIRA, LAURA                                                                                                                                                                                                                                                                                        | 12:28                                                                |      |     |                                      |
| GOOD! JUMPER by JENKINS, ALISIA                                                                                                                                                                                                                                                                                         | 12:16                                                                | 7-13 | V 6 |                                      |
|                                                                                                                                                                                                                                                                                                                         | .2.10                                                                | . 10 |     |                                      |