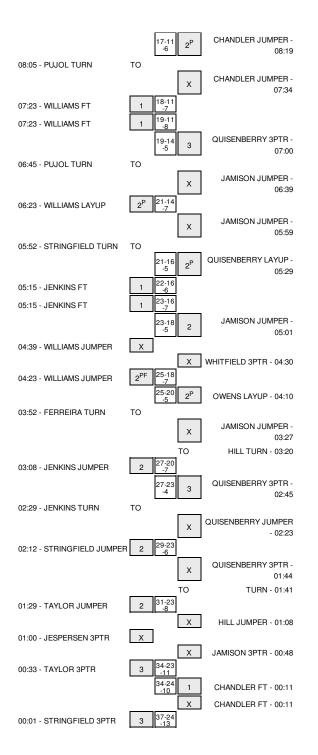

# USF vs Cincinnati 2/24/2015; 7 p.m. at Cincinnati, Ohio (Fifth Third Arena) Period 1 Play-By-Play

| MISSED JUMPER by WILLIAMS,COURTNEY<br>REBOUND (OFF) by JENKINS,ALISIA<br>MISSED LAYUP by JENKINS,ALISIA<br>REBOUND (OFF) by JENKINS,ALISIA<br>MISSED LAYUP by JENKINS,ALISIA<br>REBOUND (OFF) by JENKINS,ALISIA<br>MISSED JUMPER by FERREIRA,LAURA<br>REBOUND (OFF) by FERREIRA,LAURA<br>MISSED JUMPER by WEBER,KATELYN | 19:45<br>19:45<br>19:39<br>19:39<br>19:37<br>19:37<br>19:13<br>19:13 |      |     |                                      |
|-------------------------------------------------------------------------------------------------------------------------------------------------------------------------------------------------------------------------------------------------------------------------------------------------------------------------|----------------------------------------------------------------------|------|-----|--------------------------------------|
| MISSED LAYUP by JENKINS,ALISIA<br>REBOUND (OFF) by JENKINS,ALISIA<br>MISSED LAYUP by JENKINS,ALISIA<br>REBOUND (OFF) by JENKINS,ALISIA<br>MISSED JUMPER by FERREIRA,LAURA<br>REBOUND (OFF) by FERREIRA,LAURA                                                                                                            | 19:39<br>19:39<br>19:37<br>19:37<br>19:13                            |      |     |                                      |
| REBOUND (OFF) by JENKINS,ALISIA<br>MISSED LAYUP by JENKINS,ALISIA<br>REBOUND (OFF) by JENKINS,ALISIA<br>MISSED JUMPER by FERREIRA,LAURA<br>REBOUND (OFF) by FERREIRA,LAURA                                                                                                                                              | 19:39<br>19:37<br>19:37<br>19:13                                     |      |     |                                      |
| MISSED LAYUP by JENKINS,ALISIA<br>REBOUND (OFF) by JENKINS,ALISIA<br>MISSED JUMPER by FERREIRA,LAURA<br>REBOUND (OFF) by FERREIRA,LAURA                                                                                                                                                                                 | 19:37<br>19:37<br>19:13                                              |      |     |                                      |
| REBOUND (OFF) by JENKINS,ALISIA<br>MISSED JUMPER by FERREIRA,LAURA<br>REBOUND (OFF) by FERREIRA,LAURA                                                                                                                                                                                                                   | 19:37<br>19:13                                                       |      |     |                                      |
| MISSED JUMPER by FERREIRA,LAURA<br>REBOUND (OFF) by FERREIRA,LAURA                                                                                                                                                                                                                                                      | 19:13                                                                |      |     |                                      |
| REBOUND (OFF) by FERREIRA, LAURA                                                                                                                                                                                                                                                                                        |                                                                      |      |     |                                      |
|                                                                                                                                                                                                                                                                                                                         | 19:13                                                                |      |     |                                      |
| MISSED JUMPER by WEBER,KATELYN                                                                                                                                                                                                                                                                                          |                                                                      |      |     |                                      |
|                                                                                                                                                                                                                                                                                                                         | 19:04                                                                |      |     |                                      |
|                                                                                                                                                                                                                                                                                                                         | 19:04                                                                |      |     | REBOUND (DEF) by QUISENBERRY, BIANCA |
|                                                                                                                                                                                                                                                                                                                         | 18:54                                                                |      |     | TURNOVER by QUISENBERRY, BIANCA      |
| STEAL by WILLIAMS,COURTNEY                                                                                                                                                                                                                                                                                              | 18:52                                                                |      |     |                                      |
| GOOD! JUMPER by MARCOS CANEDO, LAURA                                                                                                                                                                                                                                                                                    | 18:27                                                                | 0-2  | V 2 |                                      |
|                                                                                                                                                                                                                                                                                                                         | 18:07                                                                |      |     | MISSED JUMPER by QUISENBERRY, BIANCA |
|                                                                                                                                                                                                                                                                                                                         | 18:07                                                                |      |     | REBOUND (OFF) by HILL, MARLEY        |
|                                                                                                                                                                                                                                                                                                                         | 17:44                                                                | 2-2  | Т   | GOOD! JUMPER by HILL, MARLEY         |
|                                                                                                                                                                                                                                                                                                                         | 17:44                                                                |      |     | ASSIST by OWENS, ANA                 |
| GOOD! JUMPER by WILLIAMS, COURTNEY                                                                                                                                                                                                                                                                                      | 17:32                                                                | 2-4  | V 2 |                                      |
|                                                                                                                                                                                                                                                                                                                         | 17:10                                                                |      |     | MISSED JUMPER by HILL, MARLEY        |
| REBOUND (DEF) by WILLIAMS, COURTNEY                                                                                                                                                                                                                                                                                     | 17:10                                                                |      |     |                                      |
| MISSED 3PTR by WILLIAMS, COURTNEY                                                                                                                                                                                                                                                                                       | 16:57                                                                |      |     |                                      |
|                                                                                                                                                                                                                                                                                                                         | 16:57                                                                |      |     | REBOUND (DEF) by OWENS, ANA          |
| FOUL by FERREIRA, LAURA                                                                                                                                                                                                                                                                                                 | 16:55                                                                |      |     |                                      |
| SUB IN: JESPERSEN,MARIA                                                                                                                                                                                                                                                                                                 | 16:55                                                                |      |     |                                      |
| SUB OUT: WEBER,KATELYN                                                                                                                                                                                                                                                                                                  | 16:55                                                                |      |     |                                      |
|                                                                                                                                                                                                                                                                                                                         | 16:55                                                                |      |     | SUB IN: TARVER, BRANDEY              |
|                                                                                                                                                                                                                                                                                                                         | 16:55                                                                |      |     | SUB OUT: QUISENBERRY, BIANCA         |
|                                                                                                                                                                                                                                                                                                                         | 16:31                                                                |      |     | MISSED JUMPER by HILL, MARLEY        |
| REBOUND (DEF) by JENKINS, ALISIA                                                                                                                                                                                                                                                                                        | 16:31                                                                |      |     |                                      |
| TURNOVER by JESPERSEN,MARIA                                                                                                                                                                                                                                                                                             | 16:18                                                                |      |     |                                      |
|                                                                                                                                                                                                                                                                                                                         | 16:17                                                                |      |     | STEAL by OWENS,ANA                   |
|                                                                                                                                                                                                                                                                                                                         | 16:14                                                                |      |     | TURNOVER by OWENS,ANA                |
| TURNOVER by FERREIRA, LAURA                                                                                                                                                                                                                                                                                             | 15:55                                                                |      |     | IOI MOVELLOY OWERO, AVA              |
|                                                                                                                                                                                                                                                                                                                         | 15:54                                                                |      |     | STEAL by WHITFIELD, JASMINE          |
|                                                                                                                                                                                                                                                                                                                         | 15:43                                                                |      |     | FOUL by TARVER, BRANDEY              |
|                                                                                                                                                                                                                                                                                                                         | 15:43                                                                |      |     | TURNOVER by TARVER, BRANDEY          |
| TIMEOUT MEDIA                                                                                                                                                                                                                                                                                                           |                                                                      |      |     | TORNOVER BY TARVER, BRANDET          |
|                                                                                                                                                                                                                                                                                                                         | 15:43                                                                | 0.0  | V 4 |                                      |
| GOOD! JUMPER by JENKINS, ALISIA                                                                                                                                                                                                                                                                                         | 15:32                                                                | 2-6  |     |                                      |
|                                                                                                                                                                                                                                                                                                                         | 15:15                                                                | 5-6  | V 1 | GOOD! 3PTR by OWENS,ANA              |
|                                                                                                                                                                                                                                                                                                                         | 15:15                                                                | 5.0  |     | ASSIST by WHITFIELD, JASMINE         |
| GOOD! JUMPER by JESPERSEN,MARIA                                                                                                                                                                                                                                                                                         | 15:01                                                                | 5-8  | V 3 |                                      |
| ASSIST by WILLIAMS, COURTNEY                                                                                                                                                                                                                                                                                            | 15:01                                                                |      |     |                                      |
|                                                                                                                                                                                                                                                                                                                         | 14:45                                                                | 7-8  | V 1 | GOOD! JUMPER by HILL,MARLEY          |
| MISSED 3PTR by JESPERSEN, MARIA                                                                                                                                                                                                                                                                                         | 14:33                                                                |      |     |                                      |
|                                                                                                                                                                                                                                                                                                                         | 14:33                                                                |      |     | REBOUND (DEF) by HILL,MARLEY         |
|                                                                                                                                                                                                                                                                                                                         | 14:20                                                                |      |     | MISSED JUMPER by JAMISON, CHELSEA    |
| REBOUND (DEF) by JENKINS, ALISIA                                                                                                                                                                                                                                                                                        | 14:20                                                                |      |     |                                      |
| TURNOVER by JENKINS, ALISIA                                                                                                                                                                                                                                                                                             | 14:10                                                                |      |     |                                      |
|                                                                                                                                                                                                                                                                                                                         | 14:10                                                                |      |     | STEAL by WHITFIELD, JASMINE          |
| FOUL by JENKINS, ALISIA                                                                                                                                                                                                                                                                                                 | 14:10                                                                |      |     |                                      |
|                                                                                                                                                                                                                                                                                                                         | 13:53                                                                |      |     | TURNOVER by JAMISON, CHELSEA         |
| STEAL by MARCOS CANEDO, LAURA                                                                                                                                                                                                                                                                                           | 13:51                                                                |      |     |                                      |
|                                                                                                                                                                                                                                                                                                                         | 13:48                                                                |      |     | FOUL by TARVER, BRANDEY              |
| MISSED FT by MARCOS CANEDO,LAURA                                                                                                                                                                                                                                                                                        | 13:48                                                                |      |     |                                      |
| REBOUND (DEADB) by TEAM                                                                                                                                                                                                                                                                                                 | 13:48                                                                |      |     |                                      |
| GOOD! FT by MARCOS CANEDO, LAURA                                                                                                                                                                                                                                                                                        | 13:48                                                                | 7-9  | V 2 |                                      |
| SUB IN: STRINGFIELD,SHALETH                                                                                                                                                                                                                                                                                             | 13:48                                                                |      |     |                                      |
| SUB OUT: MARCOS CANEDO,LAURA                                                                                                                                                                                                                                                                                            | 13:48                                                                |      |     |                                      |
|                                                                                                                                                                                                                                                                                                                         | 13:48                                                                |      |     | SUB IN: CANN,MAKENZIE                |
|                                                                                                                                                                                                                                                                                                                         | 13:48                                                                |      |     | SUB OUT: JAMISON, CHELSEA            |
|                                                                                                                                                                                                                                                                                                                         | 13:38                                                                |      |     | MISSED JUMPER by TARVER, BRANDEY     |
| REBOUND (DEF) by STRINGFIELD, SHALETH                                                                                                                                                                                                                                                                                   | 13:38                                                                |      |     |                                      |
| MISSED JUMPER by WILLIAMS, COURTNEY                                                                                                                                                                                                                                                                                     | 13:28                                                                |      |     |                                      |
|                                                                                                                                                                                                                                                                                                                         | 13:28                                                                |      |     | REBOUND (DEF) by TARVER, BRANDEY     |
|                                                                                                                                                                                                                                                                                                                         | 13:15                                                                |      |     | MISSED 3PTR by WHITFIELD, JASMINE    |
| REBOUND (DEF) by STRINGFIELD, SHALETH                                                                                                                                                                                                                                                                                   | 13:15                                                                |      |     |                                      |
|                                                                                                                                                                                                                                                                                                                         | 13:05                                                                |      |     | FOUL by WHITFIELD, JASMINE           |
| MISSED JUMPER by WILLIAMS, COURTNEY                                                                                                                                                                                                                                                                                     | 13:04                                                                |      |     |                                      |
| REBOUND (OFF) by JENKINS, ALISIA                                                                                                                                                                                                                                                                                        | 13:04                                                                |      |     |                                      |
| GOOD! LAYUP by JENKINS, ALISIA                                                                                                                                                                                                                                                                                          | 13:01                                                                | 7-11 | V 4 |                                      |
| - · <b>,</b> - · , - · · ·                                                                                                                                                                                                                                                                                              | 12:45                                                                |      |     | TURNOVER by HILL,MARLEY              |
| MISSED 3PTR by JESPERSEN, MARIA                                                                                                                                                                                                                                                                                         | 12:28                                                                |      |     |                                      |
| REBOUND (OFF) by FERREIRA, LAURA                                                                                                                                                                                                                                                                                        | 12:28                                                                |      |     |                                      |
| GOOD! JUMPER by JENKINS, ALISIA                                                                                                                                                                                                                                                                                         | 12:16                                                                | 7-13 | V 6 |                                      |
|                                                                                                                                                                                                                                                                                                                         | .2.10                                                                | . 10 |     |                                      |