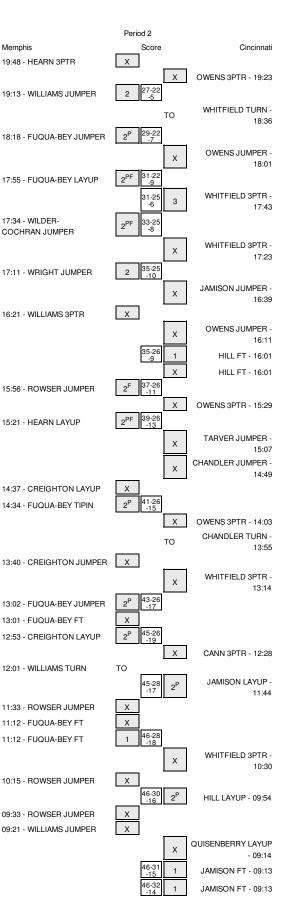

#### Memphis vs Cincinnati 1/28/2015; 7 p.m. at Cincinnati, Ohio (Fifth Third Arena) Period 1 Play-By-Play

| VICITORS Manushia                                    | Time           | Coore | Maurin        | HOME: Cincinnati                      |
|------------------------------------------------------|----------------|-------|---------------|---------------------------------------|
| VISITORS: Memphis<br>GOOD! JUMPER by WRIGHT, BRIANNA | 19:45          | 0-2   | Margin<br>V 2 | HOME: Cincinnau                       |
| GOOD! JOINFER BY WRIGHT, BRIANNA                     | 19:45          | 3-2   | H 1           | GOOD! 3PTR by OWENS, ANA              |
|                                                      | 19:18          |       |               | ASSIST by HILL,MARLEY                 |
| TURNOVER by FUQUA-BEY, ASIANNA                       | 18:56          |       |               | 700101 0j 1122,1011121                |
|                                                      | 18:42          |       |               | TURNOVER by HILL, MARLEY              |
| STEAL by WILDER-COCHRAN,B                            | 18:40          |       |               |                                       |
| GOOD! JUMPER by WRIGHT, BRIANNA                      | 18:33          | 3-4   | V 1           |                                       |
| ASSIST by FUQUA-BEY, ASIANNA                         | 18:33          |       |               |                                       |
|                                                      | 18:12          |       |               | TURNOVER by OWENS, ANA                |
| TURNOVER by HEARN, ARIEL                             | 18:09          |       |               | · · · · · · · · · · · · · · · · · · · |
|                                                      | 18:08          |       |               | STEAL by JAMISON, CHELSEA             |
|                                                      | 17:49          |       |               | MISSED JUMPER by HILL, MARLEY         |
| REBOUND (DEF) by HEARN, ARIEL                        | 17:49          |       |               |                                       |
| TURNOVER by HEARN, ARIEL                             | 17:39          |       |               |                                       |
|                                                      | 17:38          |       |               | STEAL by OWENS,ANA                    |
|                                                      | 17:35          |       |               | MISSED LAYUP by OWENS, ANA            |
| REBOUND (DEF) by WRIGHT, BRIANNA                     | 17:35          |       |               |                                       |
| TURNOVER by HEARN, ARIEL                             | 17:20          |       |               |                                       |
| ······································               | 17:20          |       |               | STEAL by QUISENBERRY, BIANCA          |
| FOUL by WILDER-COCHRAN,B                             | 17:00          |       |               | ,                                     |
| · · · · · · · · · · · · · · · · · · ·                | 16:59          |       |               | MISSED JUMPER by JAMISON, CHELSEA     |
| REBOUND (DEF) by WRIGHT, BRIANNA                     | 16:59          |       |               |                                       |
| MISSED JUMPER by FUQUA-BEY, ASIANNA                  | 16:44          |       |               |                                       |
|                                                      | 16:44          |       |               | REBOUND (DEF) by HILL, MARLEY         |
|                                                      | 16:33          |       |               | MISSED 3PTR by QUISENBERRY, BIANCA    |
| REBOUND (DEF) by WRIGHT, BRIANNA                     | 16:33          |       |               |                                       |
| TURNOVER by WILLIAMS, TAYLOR                         | 16:21          |       |               |                                       |
|                                                      | 16:20          |       |               | STEAL by OWENS, ANA                   |
|                                                      | 15:56          |       |               | MISSED LAYUP by HILL, MARLEY          |
|                                                      | 15:56          |       |               | REBOUND (OFF) by JAMISON, CHELSEA     |
|                                                      | 15:51          | 6-4   | H 2           | GOOD! 3PTR by OWENS,ANA               |
|                                                      | 15:51          | 0-4   | Π 2           |                                       |
|                                                      |                |       |               | ASSIST by JAMISON, CHELSEA            |
| FOUL by FUQUA-BEY, ASIANNA                           | 15:37          |       |               |                                       |
| TURNOVER by FUQUA-BEY, ASIANNA                       | 15:37          |       |               |                                       |
|                                                      | 15:37          |       |               | TIMEOUT MEDIA                         |
| SUB IN: ROWSER, MOORIAH                              | 15:37          |       |               |                                       |
| SUB IN: CREIGHTON, CHEYENNE                          | 15:37          |       |               |                                       |
| SUB IN: HOLMES, AMBER                                | 15:37          |       |               |                                       |
| SUB OUT: WILDER-COCHRAN,B                            | 15:37<br>15:37 |       |               |                                       |
| SUB OUT: WILLIAMS, TAYLOR                            |                |       |               |                                       |
| SUB OUT: FUQUA-BEY,ASIANNA                           | 15:37          |       |               |                                       |
|                                                      | 15:37          |       |               | SUB IN: TARVER, BRANDEY               |
|                                                      | 15:37          |       |               | SUB OUT: JAMISON, CHELSEA             |
|                                                      | 15:09          |       |               | MISSED JUMPER by OWENS, ANA           |
|                                                      | 15:09          |       |               | REBOUND (OFF) by HILL,MARLEY          |
|                                                      | 15:06          | 8-4   | H 4           | GOOD! JUMPER by HILL,MARLEY           |
| MISSED JUMPER by WRIGHT, BRIANNA                     | 14:55          |       |               |                                       |
| REBOUND (OFF) by TEAM                                | 14:55          |       |               |                                       |
|                                                      | 14:50          |       |               | SUB IN: CANN,MAKENZIE                 |
|                                                      | 14:50          |       |               | SUB OUT: QUISENBERRY, BIANCA          |
| GOOD! LAYUP by ROWSER, MOORIAH                       | 14:42          | 8-6   | H 2           |                                       |
|                                                      | 14:16          |       |               | MISSED 3PTR by WHITFIELD, JASMINE     |
| REBOUND (DEF) by TEAM                                | 14:16          |       |               |                                       |
|                                                      | 13:58          |       |               | FOUL by TARVER, BRANDEY               |
| GOOD! FT by ROWSER, MOORIAH                          | 13:58          | 8-7   | H 1           |                                       |
| GOOD! FT by ROWSER, MOORIAH                          | 13:58          | 8-8   | Т             |                                       |
|                                                      | 13:54          |       |               | TURNOVER by OWENS,ANA                 |
| STEAL by CREIGHTON, CHEYENNE                         | 13:53          |       |               |                                       |
| MISSED LAYUP by ROWSER, MOORIAH                      | 13:51          |       |               |                                       |
| REBOUND (OFF) by ROWSER, MOORIAH                     | 13:51          |       |               |                                       |
|                                                      | 13:49          |       |               | FOUL by WHITFIELD, JASMINE            |
| GOOD! FT by ROWSER,MOORIAH                           | 13:49          | 8-9   | V 1           |                                       |
| GOOD! FT by ROWSER, MOORIAH                          | 13:49          | 8-10  | V 2           |                                       |
|                                                      | 13:49          |       |               | SUB IN: JAMISON, CHELSEA              |
|                                                      | 13:49          |       |               | SUB OUT: TARVER, BRANDEY              |
| FOUL by HOLMES, AMBER                                | 13:47          |       |               |                                       |
|                                                      | 13:30          |       |               | TURNOVER by WHITFIELD, JASMINE        |
| STEAL by WRIGHT, BRIANNA                             | 13:28          |       |               |                                       |
| MISSED 3PTR by HEARN, ARIEL                          | 13:18          |       |               |                                       |
| REBOUND (OFF) by WRIGHT, BRIANNA                     | 13:18          |       |               |                                       |
| MISSED LAYUP by WRIGHT, BRIANNA                      | 13:13          |       |               |                                       |
|                                                      | 13:13          |       |               | REBOUND (DEF) by OWENS, ANA           |
|                                                      | 13:04          |       |               | MISSED JUMPER by OWENS, ANA           |
| REBOUND (DEF) by HEARN, ARIEL                        | 13:04          |       |               |                                       |
|                                                      |                |       |               |                                       |

#### FOUL by OWENS, ANA

| FOUL by OWENS,AN                                                                                                                                                                                                                                                     |            |       | 12:56                                                                                                                      |                                                                                                                                                           |
|----------------------------------------------------------------------------------------------------------------------------------------------------------------------------------------------------------------------------------------------------------------------|------------|-------|----------------------------------------------------------------------------------------------------------------------------|-----------------------------------------------------------------------------------------------------------------------------------------------------------|
|                                                                                                                                                                                                                                                                      | V 3        | 8-11  | 12:56                                                                                                                      | GOOD! FT by ROWSER, MOORIAH                                                                                                                               |
|                                                                                                                                                                                                                                                                      | V 4        | 8-12  | 12:56                                                                                                                      | GOOD! FT by ROWSER, MOORIAH                                                                                                                               |
|                                                                                                                                                                                                                                                                      |            |       | 12:56                                                                                                                      | SUB IN: ELMORE, BREA                                                                                                                                      |
|                                                                                                                                                                                                                                                                      |            |       | 12:56                                                                                                                      | SUB IN: POWELL, COURTNEY                                                                                                                                  |
|                                                                                                                                                                                                                                                                      |            |       | 12:56                                                                                                                      | SUB OUT: WRIGHT, BRIANNA                                                                                                                                  |
|                                                                                                                                                                                                                                                                      |            |       | 12:56                                                                                                                      | SUB OUT: HOLMES,AMBER                                                                                                                                     |
| TURNOVER by CANN, MAKENZI                                                                                                                                                                                                                                            |            |       | 12:43                                                                                                                      |                                                                                                                                                           |
|                                                                                                                                                                                                                                                                      |            |       | 12:41                                                                                                                      | STEAL by HEARN, ARIEL                                                                                                                                     |
|                                                                                                                                                                                                                                                                      |            |       | 12:34                                                                                                                      | MISSED JUMPER by HEARN, ARIEL                                                                                                                             |
| REBOUND (DEF) by OWENS,AN                                                                                                                                                                                                                                            |            |       | 12:34                                                                                                                      |                                                                                                                                                           |
| GOOD! JUMPER by JAMISON, CHELSE                                                                                                                                                                                                                                      | V 2        | 10-12 | 12:14                                                                                                                      |                                                                                                                                                           |
| ASSIST by OWENS,AN                                                                                                                                                                                                                                                   |            |       | 12:14                                                                                                                      |                                                                                                                                                           |
|                                                                                                                                                                                                                                                                      |            |       | 11:59                                                                                                                      | MISSED 3PTR by ROWSER, MOORIAH                                                                                                                            |
| REBOUND (DEF) by OWENS,AN                                                                                                                                                                                                                                            |            |       | 11:59                                                                                                                      |                                                                                                                                                           |
| MISSED JUMPER by HILL, MARLE                                                                                                                                                                                                                                         |            |       | 11:30                                                                                                                      |                                                                                                                                                           |
| REBOUND (OFF) by JAMISON, CHELSE                                                                                                                                                                                                                                     |            |       | 11:30                                                                                                                      |                                                                                                                                                           |
| TURNOVER by OWENS,AN                                                                                                                                                                                                                                                 |            |       | 11:19                                                                                                                      |                                                                                                                                                           |
| · • · · · • · • · • · • · • · • · • · •                                                                                                                                                                                                                              |            |       | 11:19                                                                                                                      | TIMEOUT MEDIA                                                                                                                                             |
| SUB IN: QUISENBERRY, BIANC                                                                                                                                                                                                                                           |            |       | 11:19                                                                                                                      |                                                                                                                                                           |
| SUB OUT: CANN,MAKENZI                                                                                                                                                                                                                                                |            |       | 11:19                                                                                                                      |                                                                                                                                                           |
|                                                                                                                                                                                                                                                                      |            |       | 10:57                                                                                                                      | TURNOVER by HEARN, ARIEL                                                                                                                                  |
|                                                                                                                                                                                                                                                                      |            |       | 10:57                                                                                                                      | SUB IN: WILDER-COCHRAN,B                                                                                                                                  |
|                                                                                                                                                                                                                                                                      |            |       | 10:57                                                                                                                      | SUB OUT: HEARN,ARIEL                                                                                                                                      |
| GOOD! JUMPER by HILL,MARLE                                                                                                                                                                                                                                           | т          | 12-12 | 10:57                                                                                                                      |                                                                                                                                                           |
|                                                                                                                                                                                                                                                                      |            | 12-12 | 10:33                                                                                                                      |                                                                                                                                                           |
| ASSIST by OWENS,AN                                                                                                                                                                                                                                                   |            |       |                                                                                                                            |                                                                                                                                                           |
|                                                                                                                                                                                                                                                                      |            |       | 10:14                                                                                                                      | MISSED 3PTR by ELMORE, BREA                                                                                                                               |
|                                                                                                                                                                                                                                                                      | 11.0       | 14.10 | 10:14                                                                                                                      |                                                                                                                                                           |
| GOOD! JUMPER by QUISENBERRY, BIANC                                                                                                                                                                                                                                   | H 2        | 14-12 | 10:02                                                                                                                      |                                                                                                                                                           |
| ASSIST by WHITFIELD, JASMIN                                                                                                                                                                                                                                          |            |       | 10:02                                                                                                                      |                                                                                                                                                           |
|                                                                                                                                                                                                                                                                      |            |       | 09:36                                                                                                                      | TURNOVER by WILDER-COCHRAN,B                                                                                                                              |
|                                                                                                                                                                                                                                                                      |            |       | 09:36                                                                                                                      | SUB IN: WRIGHT, BRIANNA                                                                                                                                   |
|                                                                                                                                                                                                                                                                      |            |       | 09:36                                                                                                                      | SUB IN: FUQUA-BEY, ASIANNA                                                                                                                                |
|                                                                                                                                                                                                                                                                      |            |       | 09:36                                                                                                                      | SUB OUT: CREIGHTON, CHEYENNE                                                                                                                              |
|                                                                                                                                                                                                                                                                      |            |       | 09:36                                                                                                                      | SUB OUT: POWELL,COURTNEY                                                                                                                                  |
| SUB IN: TARVER, BRANDE                                                                                                                                                                                                                                               |            |       | 09:36                                                                                                                      |                                                                                                                                                           |
| SUB OUT: JAMISON,CHELSE                                                                                                                                                                                                                                              |            |       | 09:36                                                                                                                      |                                                                                                                                                           |
| TURNOVER by TARVER, BRANDE                                                                                                                                                                                                                                           |            |       | 09:23                                                                                                                      |                                                                                                                                                           |
| FOUL by OWENS,AN                                                                                                                                                                                                                                                     |            |       | 09:02                                                                                                                      |                                                                                                                                                           |
|                                                                                                                                                                                                                                                                      |            |       | 08:46                                                                                                                      | MISSED JUMPER by WRIGHT, BRIANNA                                                                                                                          |
|                                                                                                                                                                                                                                                                      |            |       | 08:46                                                                                                                      | REBOUND (OFF) by WRIGHT, BRIANNA                                                                                                                          |
|                                                                                                                                                                                                                                                                      |            |       | 08:44                                                                                                                      | MISSED JUMPER by WRIGHT, BRIANNA                                                                                                                          |
|                                                                                                                                                                                                                                                                      |            |       | 08:44                                                                                                                      | REBOUND (OFF) by WILDER-COCHRAN,B                                                                                                                         |
|                                                                                                                                                                                                                                                                      |            |       | 08:30                                                                                                                      | MISSED LAYUP by WILDER-COCHRAN,B                                                                                                                          |
| REBOUND (DEF) by TARVER, BRANDE                                                                                                                                                                                                                                      |            |       | 08:30                                                                                                                      |                                                                                                                                                           |
| MISSED JUMPER by QUISENBERRY, BIANC                                                                                                                                                                                                                                  |            |       | 08:21                                                                                                                      |                                                                                                                                                           |
|                                                                                                                                                                                                                                                                      |            |       | 08:21                                                                                                                      | REBOUND (DEF) by FUQUA-BEY, ASIANNA                                                                                                                       |
|                                                                                                                                                                                                                                                                      | Т          | 14-14 | 08:13                                                                                                                      | GOOD! JUMPER by ROWSER, MOORIAH                                                                                                                           |
|                                                                                                                                                                                                                                                                      |            |       | 08:13                                                                                                                      | ASSIST by WILDER-COCHRAN,B                                                                                                                                |
| MISSED JUMPER by OWENS, AN                                                                                                                                                                                                                                           |            |       | 07:54                                                                                                                      |                                                                                                                                                           |
|                                                                                                                                                                                                                                                                      |            |       | 07:54                                                                                                                      | REBOUND (DEF) by WILDER-COCHRAN,B                                                                                                                         |
|                                                                                                                                                                                                                                                                      |            |       | 07:44                                                                                                                      | MISSED JUMPER by FUQUA-BEY, ASIANNA                                                                                                                       |
| REBOUND (DEF) by OWENS,AN                                                                                                                                                                                                                                            |            |       | 07:44                                                                                                                      |                                                                                                                                                           |
| TURNOVER by OWENS, AN                                                                                                                                                                                                                                                |            |       | 07:30                                                                                                                      |                                                                                                                                                           |
|                                                                                                                                                                                                                                                                      |            |       | 07:15                                                                                                                      | MISSED 3PTR by ELMORE, BREA                                                                                                                               |
| REBOUND (DEF) by QUISENBERRY, BIANC                                                                                                                                                                                                                                  |            |       | 07:15                                                                                                                      |                                                                                                                                                           |
| TURNOVER by QUISENBERRY, BIANC                                                                                                                                                                                                                                       |            |       | 06:58                                                                                                                      |                                                                                                                                                           |
|                                                                                                                                                                                                                                                                      |            |       | 06:57                                                                                                                      | STEAL by WILDER-COCHRAN,B                                                                                                                                 |
|                                                                                                                                                                                                                                                                      | V 2        | 14-16 | 06:54                                                                                                                      | GOOD! LAYUP by ROWSER,MOORIAH                                                                                                                             |
|                                                                                                                                                                                                                                                                      |            |       | 06:54                                                                                                                      | ASSIST by ELMORE,BREA                                                                                                                                     |
| MISSED JUMPER by OWENS,AN                                                                                                                                                                                                                                            |            |       | 06:26                                                                                                                      |                                                                                                                                                           |
| REBOUND (OFF) by TEA                                                                                                                                                                                                                                                 |            |       | 06:26                                                                                                                      |                                                                                                                                                           |
| TIMEOUT MEDI                                                                                                                                                                                                                                                         |            |       | 06:28                                                                                                                      |                                                                                                                                                           |
|                                                                                                                                                                                                                                                                      |            |       |                                                                                                                            | SUB IN: WILLIAMS, TAYLOR                                                                                                                                  |
|                                                                                                                                                                                                                                                                      |            |       | 06:23                                                                                                                      |                                                                                                                                                           |
|                                                                                                                                                                                                                                                                      |            |       | 06:23                                                                                                                      | SUB OUT: ELMORE, BREA                                                                                                                                     |
|                                                                                                                                                                                                                                                                      |            |       |                                                                                                                            |                                                                                                                                                           |
| SUB IN: JAMISON,CHELSE                                                                                                                                                                                                                                               |            |       | 06:23                                                                                                                      |                                                                                                                                                           |
| SUB OUT: OWENS,AN                                                                                                                                                                                                                                                    |            |       | 06:23                                                                                                                      |                                                                                                                                                           |
|                                                                                                                                                                                                                                                                      |            |       | 06:23<br>06:07                                                                                                             |                                                                                                                                                           |
| SUB OUT: OWENS,AN                                                                                                                                                                                                                                                    |            |       | 06:23<br>06:07<br>06:06                                                                                                    | STEAL by WRIGHT, BRIANNA                                                                                                                                  |
| SUB OUT: OWENS,AN<br>TURNOVER by JAMISON,CHELSE                                                                                                                                                                                                                      | V 4        | 14-18 | 06:23<br>06:07<br>06:06<br>05:49                                                                                           | STEAL by WRIGHT, BRIANNA                                                                                                                                  |
| SUB OUT: OWENS,AN<br>TURNOVER by JAMISON,CHELSE<br>MISSED JUMPER by QUISENBERRY,BIANC                                                                                                                                                                                | V 4        | 14-18 | 06:23<br>06:07<br>06:06<br>05:49<br>05:32                                                                                  | STEAL by WRIGHT, BRIANNA                                                                                                                                  |
| SUB OUT: OWENS,AN<br>TURNOVER by JAMISON,CHELSE                                                                                                                                                                                                                      | V 4        | 14-18 | 06:23<br>06:07<br>06:06<br>05:49<br>05:32<br>05:32                                                                         | STEAL by WRIGHT,BRIANNA<br>GOODI JUMPER by FUQUA-BEY,ASIANNA                                                                                              |
| SUB OUT: OWENS,AN<br>TURNOVER by JAMISON,CHELSE<br>MISSED JUMPER by QUISENBERRY,BIANC<br>REBOUND (OFF) by TARVER,BRANDE                                                                                                                                              | V 4        | 14-18 | 06:23<br>06:07<br>06:06<br>05:49<br>05:32<br>05:32<br>05:27                                                                | STEAL by WRIGHT,BRIANNA<br>GOOD! JUMPER by FUQUA-BEY,ASIANNA                                                                                              |
| SUB OUT: OWENS,AN<br>TURNOVER by JAMISON,CHELSE<br>MISSED JUMPER by QUISENBERRY,BIANC                                                                                                                                                                                | V 4        | 14-18 | 06:23<br>06:07<br>06:06<br>05:49<br>05:32<br>05:32                                                                         | STEAL by WRIGHT,BRIANNA<br>GOOD! JUMPER by FUQUA-BEY,ASIANNA                                                                                              |
| SUB OUT: OWENS,AN<br>TURNOVER by JAMISON,CHELSE<br>MISSED JUMPER by QUISENBERRY,BIANC<br>REBOUND (OFF) by TARVER,BRANDE                                                                                                                                              | V 4        | 14-18 | 06:23<br>06:07<br>06:06<br>05:49<br>05:32<br>05:32<br>05:27                                                                | STEAL by WRIGHT,BRIANNA<br>GOODI JUMPER by FUQUA-BEY,ASIANNA                                                                                              |
| SUB OUT: OWENS,AN<br>TURNOVER by JAMISON,CHELSE<br>MISSED JUMPER by QUISENBERRY,BIANC<br>REBOUND (OFF) by TARVER,BRANDE<br>MISSED FT by TARVER,BRANDE                                                                                                                | V 4<br>V 3 | 14-18 | 06:23<br>06:07<br>06:06<br>05:49<br>05:32<br>05:32<br>05:27<br>05:27                                                       | STEAL by WRIGHT,BRIANNA<br>GOODI JUMPER by FUQUA-BEY,ASIANNA                                                                                              |
| SUB OUT: OWENS,AN<br>TURNOVER by JAMISON,CHELSE<br>MISSED JUMPER by QUISENBERRY,BIANC<br>REBOUND (OFF) by TARVER,BRANDE<br>MISSED FT by TARVER,BRANDE<br>REBOUND (DEADB) by TEAL                                                                                     |            |       | 06:23<br>06:07<br>06:06<br>05:49<br>05:32<br>05:32<br>05:27<br>05:27<br>05:27                                              | STEAL by WRIGHT,BRIANNA<br>GOODI JUMPER by FUQUA-BEY,ASIANNA<br>FOUL by WRIGHT,BRIANNA                                                                    |
| SUB OUT: OWENS,AN<br>TURNOVER by JAMISON,CHELSE<br>MISSED JUMPER by QUISENBERRY,BIANC<br>REBOUND (OFF) by TARVER,BRANDE<br>MISSED FT by TARVER,BRANDE<br>REBOUND (DEADB) by TEAL                                                                                     |            |       | 06:23<br>06:07<br>06:06<br>05:49<br>05:32<br>05:27<br>05:27<br>05:27<br>05:27                                              | STEAL by WRIGHT,BRIANNA<br>GOOD! JUMPER by FUQUA-BEY,ASIANNA<br>FOUL by WRIGHT,BRIANNA                                                                    |
| SUB OUT: OWENS,AN<br>TURNOVER by JAMISON,CHELSE<br>MISSED JUMPER by QUISENBERRY,BIANC<br>REBOUND (OFF) by TARVER,BRANDE<br>MISSED FT by TARVER,BRANDE<br>REBOUND (DEADB) by TEA<br>GOOD! FT by TARVER,BRANDE                                                         |            |       | 06:23<br>06:07<br>06:06<br>05:49<br>05:32<br>05:27<br>05:27<br>05:27<br>05:27<br>05:27<br>05:27                            | STEAL by WRIGHT,BRIANNA<br>GOODI JUMPER by FUQUA-BEY,ASIANNA<br>FOUL by WRIGHT,BRIANNA<br>MISSED JUMPER by ROWSER,MOORIAH                                 |
| SUB OUT: OWENS,AN<br>TURNOVER by JAMISON,CHELSE<br>MISSED JUMPER by QUISENBERRY,BIANC<br>REBOUND (OFF) by TARVER,BRANDE<br>MISSED FT by TARVER,BRANDE<br>REBOUND (DEADB) by TEA<br>GOOD! FT by TARVER,BRANDE                                                         |            |       | 06:23<br>06:07<br>06:06<br>05:49<br>05:32<br>05:27<br>05:27<br>05:27<br>05:27<br>05:27<br>05:27                            | STEAL by WRIGHT,BRIANNA<br>GOODI JUMPER by FUQUA-BEY,ASIANNA<br>FOUL by WRIGHT,BRIANNA<br>MISSED JUMPER by ROWSER,MOORIAH                                 |
| SUB OUT: OWENS,AN<br>TURNOVER by JAMISON,CHELSE<br>MISSED JUMPER by QUISENBERRY,BIANC<br>REBOUND (OFF) by TARVER,BRANDE<br>MISSED FT by TARVER,BRANDE<br>REBOUND (DEADB) by TEA<br>GOOD! FT by TARVER,BRANDE<br>REBOUND (DEADB) by TEA                               |            |       | 06:23<br>06:07<br>06:06<br>05:49<br>05:32<br>05:27<br>05:27<br>05:27<br>05:27<br>05:27<br>05:21<br>05:21<br>05:18          | STEAL by WRIGHT, BRIANNA<br>GOOD! JUMPER by FUQUA-BEY, ASIANNA<br>FOUL by WRIGHT, BRIANNA<br>MISSED JUMPER by ROWSER, MOORIAH<br>FOUL by WILLIAMS, TAYLOR |
| SUB OUT: OWENS,AN<br>TURNOVER by JAMISON,CHELSE<br>MISSED JUMPER by QUISENBERRY,BIANC<br>REBOUND (OFF) by TARVER,BRANDE<br>MISSED FT by TARVER,BRANDE<br>REBOUND (DEADB) by TEA<br>GOOD! FT by TARVER,BRANDE<br>REBOUND (DEADB) by TEA<br>MISSED LAYUP by HILL,MARLE |            |       | 06:23<br>06:07<br>06:06<br>05:49<br>05:32<br>05:32<br>05:27<br>05:27<br>05:27<br>05:27<br>05:21<br>05:21<br>05:18<br>05:18 | STEAL by WRIGHT,BRIANNA<br>GOODI JUMPER by FUQUA-BEY,ASIANNA<br>FOUL by WRIGHT,BRIANNA<br>MISSED JUMPER by ROWSER,MOORIAH                                 |

| FOUL by WILLIAMS, TAYLOR             | 04:25 |       |     |                                     |
|--------------------------------------|-------|-------|-----|-------------------------------------|
|                                      | 04:25 |       |     | TURNOVER by WHITFIELD, JASMINE      |
| STEAL by ROWSER, MOORIAH             | 04:25 |       |     |                                     |
| SUB IN: HEARN,ARIEL                  | 04:25 |       |     |                                     |
| SUB OUT: WILLIAMS,TAYLOR             | 04:25 |       |     |                                     |
| MISSED LAYUP by HEARN, ARIEL         | 04:01 |       |     |                                     |
|                                      | 04:01 |       |     | REBOUND (DEF) by HILL, MARLEY       |
|                                      | 03:31 |       |     | MISSED JUMPER by WHITFIELD, JASMINE |
|                                      | 03:31 |       |     | REBOUND (OFF) by HILL, MARLEY       |
|                                      | 03:24 |       |     | MISSED JUMPER by JAMISON, CHELSEA   |
| REBOUND (DEF) by HEARN, ARIEL        | 03:24 |       |     |                                     |
|                                      | 03:17 |       |     | FOUL by JAMISON, CHELSEA            |
| TIMEOUT media                        | 03:17 |       |     |                                     |
|                                      | 03:17 |       |     | SUB IN: CANN,MAKENZIE               |
|                                      | 03:17 |       |     | SUB OUT: QUISENBERRY, BIANCA        |
| FOUL by FUQUA-BEY, ASIANNA           | 03:11 |       |     |                                     |
| TURNOVER by FUQUA-BEY, ASIANNA       | 03:11 |       |     |                                     |
| SUB IN: CREIGHTON, CHEYENNE          | 03:10 |       |     |                                     |
| SUB OUT: FUQUA-BEY,ASIANNA           | 03:10 |       |     |                                     |
|                                      | 02:45 |       |     | TURNOVER by HILL, MARLEY            |
| STEAL by CREIGHTON, CHEYENNE         | 02:44 |       |     |                                     |
| GOOD! JUMPER by ROWSER, MOORIAH      | 02:37 | 17-20 | V 3 |                                     |
|                                      | 02:15 |       |     | MISSED 3PTR by CANN, MAKENZIE       |
| REBOUND (DEF) by WILDER-COCHRAN,B    | 02:15 |       |     |                                     |
| GOOD! 3PTR by HEARN, ARIEL           | 02:06 | 17-23 | V 6 |                                     |
| ASSIST by WILDER-COCHRAN,B           | 02:06 |       |     |                                     |
|                                      | 01:49 |       |     | TURNOVER by JAMISON, CHELSEA        |
|                                      | 01:49 |       |     | FOUL by JAMISON, CHELSEA            |
|                                      | 01:49 |       |     | SUB IN: CHANDLER, SHELBI            |
|                                      | 01:49 |       |     | SUB OUT: JAMISON, CHELSEA           |
| FOUL by CREIGHTON, CHEYENNE          | 01:35 |       |     |                                     |
| TURNOVER by CREIGHTON, CHEYENNE      | 01:35 |       |     |                                     |
|                                      | 01:07 |       |     | MISSED JUMPER by CANN, MAKENZIE     |
|                                      | 01:07 |       |     | REBOUND (OFF) by WHITFIELD, JASMINE |
|                                      | 00:59 |       |     | TIMEOUT 30SEC                       |
|                                      | 00:50 |       |     | MISSED 3PTR by CANN, MAKENZIE       |
|                                      | 00:50 |       |     | REBOUND (OFF) by HILL, MARLEY       |
| FOUL by WRIGHT, BRIANNA              | 00:46 |       |     |                                     |
|                                      | 00:46 | 18-23 | V 5 | GOOD! FT by HILL,MARLEY             |
|                                      | 00:46 | 19-23 | V 4 | GOOD! FT by HILL,MARLEY             |
| MISSED 3PTR by ROWSER, MOORIAH       | 00:22 |       |     |                                     |
| REBOUND (OFF) by CREIGHTON, CHEYENNE | 00:22 |       |     |                                     |
| GOOD! LAYUP by CREIGHTON, CHEYENNE   | 00:19 | 19-25 | V 6 |                                     |
|                                      | 00:05 | 22-25 | V 3 | GOOD! 3PTR by CANN,MAKENZIE         |
|                                      | 00:05 |       |     | ASSIST by TARVER, BRANDEY           |