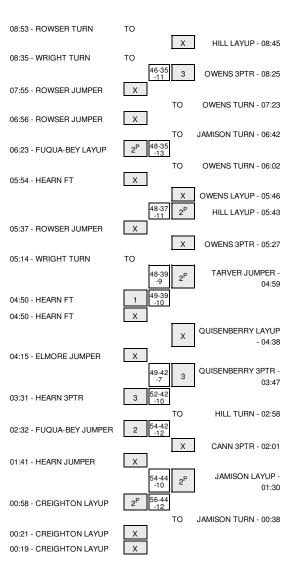

#### Memphis vs Cincinnati 1/28/2015; 7 p.m. at Cincinnati, Ohio (Fifth Third Arena) Period 1 Play-By-Play

| VICITORS Manushia                                    | Time           | Coore | Maurin        | HOME: Cincinnati                      |
|------------------------------------------------------|----------------|-------|---------------|---------------------------------------|
| VISITORS: Memphis<br>GOOD! JUMPER by WRIGHT, BRIANNA | 19:45          | 0-2   | Margin<br>V 2 | HOME: Cincinnau                       |
| GOOD! JOINFER BY WRIGHT, BRIANNA                     | 19:45          | 3-2   | H 1           | GOOD! 3PTR by OWENS, ANA              |
|                                                      | 19:18          |       |               | ASSIST by HILL,MARLEY                 |
| TURNOVER by FUQUA-BEY, ASIANNA                       | 18:56          |       |               | 700101 0j 1122,1011121                |
|                                                      | 18:42          |       |               | TURNOVER by HILL, MARLEY              |
| STEAL by WILDER-COCHRAN,B                            | 18:40          |       |               |                                       |
| GOOD! JUMPER by WRIGHT, BRIANNA                      | 18:33          | 3-4   | V 1           |                                       |
| ASSIST by FUQUA-BEY, ASIANNA                         | 18:33          |       |               |                                       |
|                                                      | 18:12          |       |               | TURNOVER by OWENS, ANA                |
| TURNOVER by HEARN, ARIEL                             | 18:09          |       |               | · · · · · · · · · · · · · · · · · · · |
|                                                      | 18:08          |       |               | STEAL by JAMISON, CHELSEA             |
|                                                      | 17:49          |       |               | MISSED JUMPER by HILL, MARLEY         |
| REBOUND (DEF) by HEARN, ARIEL                        | 17:49          |       |               |                                       |
| TURNOVER by HEARN, ARIEL                             | 17:39          |       |               |                                       |
|                                                      | 17:38          |       |               | STEAL by OWENS,ANA                    |
|                                                      | 17:35          |       |               | MISSED LAYUP by OWENS, ANA            |
| REBOUND (DEF) by WRIGHT, BRIANNA                     | 17:35          |       |               |                                       |
| TURNOVER by HEARN, ARIEL                             | 17:20          |       |               |                                       |
| ······································               | 17:20          |       |               | STEAL by QUISENBERRY, BIANCA          |
| FOUL by WILDER-COCHRAN,B                             | 17:00          |       |               | ,                                     |
| · · · · · · · · · · · · · · · · · · ·                | 16:59          |       |               | MISSED JUMPER by JAMISON, CHELSEA     |
| REBOUND (DEF) by WRIGHT, BRIANNA                     | 16:59          |       |               |                                       |
| MISSED JUMPER by FUQUA-BEY, ASIANNA                  | 16:44          |       |               |                                       |
|                                                      | 16:44          |       |               | REBOUND (DEF) by HILL, MARLEY         |
|                                                      | 16:33          |       |               | MISSED 3PTR by QUISENBERRY, BIANCA    |
| REBOUND (DEF) by WRIGHT, BRIANNA                     | 16:33          |       |               |                                       |
| TURNOVER by WILLIAMS, TAYLOR                         | 16:21          |       |               |                                       |
|                                                      | 16:20          |       |               | STEAL by OWENS, ANA                   |
|                                                      | 15:56          |       |               | MISSED LAYUP by HILL, MARLEY          |
|                                                      | 15:56          |       |               | REBOUND (OFF) by JAMISON, CHELSEA     |
|                                                      | 15:51          | 6-4   | H 2           | GOOD! 3PTR by OWENS,ANA               |
|                                                      | 15:51          | 0-4   | Π 2           |                                       |
|                                                      |                |       |               | ASSIST by JAMISON, CHELSEA            |
| FOUL by FUQUA-BEY, ASIANNA                           | 15:37          |       |               |                                       |
| TURNOVER by FUQUA-BEY, ASIANNA                       | 15:37          |       |               |                                       |
|                                                      | 15:37          |       |               | TIMEOUT MEDIA                         |
| SUB IN: ROWSER, MOORIAH                              | 15:37          |       |               |                                       |
| SUB IN: CREIGHTON, CHEYENNE                          | 15:37          |       |               |                                       |
| SUB IN: HOLMES, AMBER                                | 15:37          |       |               |                                       |
| SUB OUT: WILDER-COCHRAN,B                            | 15:37<br>15:37 |       |               |                                       |
| SUB OUT: WILLIAMS, TAYLOR                            |                |       |               |                                       |
| SUB OUT: FUQUA-BEY,ASIANNA                           | 15:37          |       |               |                                       |
|                                                      | 15:37          |       |               | SUB IN: TARVER, BRANDEY               |
|                                                      | 15:37          |       |               | SUB OUT: JAMISON, CHELSEA             |
|                                                      | 15:09          |       |               | MISSED JUMPER by OWENS, ANA           |
|                                                      | 15:09          |       |               | REBOUND (OFF) by HILL,MARLEY          |
|                                                      | 15:06          | 8-4   | H 4           | GOOD! JUMPER by HILL,MARLEY           |
| MISSED JUMPER by WRIGHT, BRIANNA                     | 14:55          |       |               |                                       |
| REBOUND (OFF) by TEAM                                | 14:55          |       |               |                                       |
|                                                      | 14:50          |       |               | SUB IN: CANN,MAKENZIE                 |
|                                                      | 14:50          |       |               | SUB OUT: QUISENBERRY, BIANCA          |
| GOOD! LAYUP by ROWSER, MOORIAH                       | 14:42          | 8-6   | H 2           |                                       |
|                                                      | 14:16          |       |               | MISSED 3PTR by WHITFIELD, JASMINE     |
| REBOUND (DEF) by TEAM                                | 14:16          |       |               |                                       |
|                                                      | 13:58          |       |               | FOUL by TARVER, BRANDEY               |
| GOOD! FT by ROWSER, MOORIAH                          | 13:58          | 8-7   | H 1           |                                       |
| GOOD! FT by ROWSER, MOORIAH                          | 13:58          | 8-8   | Т             |                                       |
|                                                      | 13:54          |       |               | TURNOVER by OWENS,ANA                 |
| STEAL by CREIGHTON, CHEYENNE                         | 13:53          |       |               |                                       |
| MISSED LAYUP by ROWSER, MOORIAH                      | 13:51          |       |               |                                       |
| REBOUND (OFF) by ROWSER, MOORIAH                     | 13:51          |       |               |                                       |
|                                                      | 13:49          |       |               | FOUL by WHITFIELD, JASMINE            |
| GOOD! FT by ROWSER,MOORIAH                           | 13:49          | 8-9   | V 1           |                                       |
| GOOD! FT by ROWSER, MOORIAH                          | 13:49          | 8-10  | V 2           |                                       |
|                                                      | 13:49          |       |               | SUB IN: JAMISON, CHELSEA              |
|                                                      | 13:49          |       |               | SUB OUT: TARVER, BRANDEY              |
| FOUL by HOLMES, AMBER                                | 13:47          |       |               |                                       |
|                                                      | 13:30          |       |               | TURNOVER by WHITFIELD, JASMINE        |
| STEAL by WRIGHT, BRIANNA                             | 13:28          |       |               |                                       |
| MISSED 3PTR by HEARN, ARIEL                          | 13:18          |       |               |                                       |
| REBOUND (OFF) by WRIGHT, BRIANNA                     | 13:18          |       |               |                                       |
| MISSED LAYUP by WRIGHT, BRIANNA                      | 13:13          |       |               |                                       |
|                                                      | 13:13          |       |               | REBOUND (DEF) by OWENS, ANA           |
|                                                      | 13:04          |       |               | MISSED JUMPER by OWENS, ANA           |
| REBOUND (DEF) by HEARN, ARIEL                        | 13:04          |       |               |                                       |
|                                                      |                |       |               |                                       |

#### FOUL by OWENS, ANA

| FOUL by OWENS,AN                                                                                                                                                                                                                                                     |            |       | 12:56                                                                                                                      |                                                                                                                                                           |
|----------------------------------------------------------------------------------------------------------------------------------------------------------------------------------------------------------------------------------------------------------------------|------------|-------|----------------------------------------------------------------------------------------------------------------------------|-----------------------------------------------------------------------------------------------------------------------------------------------------------|
|                                                                                                                                                                                                                                                                      | V 3        | 8-11  | 12:56                                                                                                                      | GOOD! FT by ROWSER, MOORIAH                                                                                                                               |
|                                                                                                                                                                                                                                                                      | V 4        | 8-12  | 12:56                                                                                                                      | GOOD! FT by ROWSER, MOORIAH                                                                                                                               |
|                                                                                                                                                                                                                                                                      |            |       | 12:56                                                                                                                      | SUB IN: ELMORE, BREA                                                                                                                                      |
|                                                                                                                                                                                                                                                                      |            |       | 12:56                                                                                                                      | SUB IN: POWELL, COURTNEY                                                                                                                                  |
|                                                                                                                                                                                                                                                                      |            |       | 12:56                                                                                                                      | SUB OUT: WRIGHT, BRIANNA                                                                                                                                  |
|                                                                                                                                                                                                                                                                      |            |       | 12:56                                                                                                                      | SUB OUT: HOLMES,AMBER                                                                                                                                     |
| TURNOVER by CANN, MAKENZI                                                                                                                                                                                                                                            |            |       | 12:43                                                                                                                      |                                                                                                                                                           |
|                                                                                                                                                                                                                                                                      |            |       | 12:41                                                                                                                      | STEAL by HEARN, ARIEL                                                                                                                                     |
|                                                                                                                                                                                                                                                                      |            |       | 12:34                                                                                                                      | MISSED JUMPER by HEARN, ARIEL                                                                                                                             |
| REBOUND (DEF) by OWENS,AN                                                                                                                                                                                                                                            |            |       | 12:34                                                                                                                      |                                                                                                                                                           |
| GOOD! JUMPER by JAMISON, CHELSE                                                                                                                                                                                                                                      | V 2        | 10-12 | 12:14                                                                                                                      |                                                                                                                                                           |
| ASSIST by OWENS,AN                                                                                                                                                                                                                                                   |            |       | 12:14                                                                                                                      |                                                                                                                                                           |
|                                                                                                                                                                                                                                                                      |            |       | 11:59                                                                                                                      | MISSED 3PTR by ROWSER, MOORIAH                                                                                                                            |
| REBOUND (DEF) by OWENS,AN                                                                                                                                                                                                                                            |            |       | 11:59                                                                                                                      |                                                                                                                                                           |
| MISSED JUMPER by HILL, MARLE                                                                                                                                                                                                                                         |            |       | 11:30                                                                                                                      |                                                                                                                                                           |
| REBOUND (OFF) by JAMISON, CHELSE                                                                                                                                                                                                                                     |            |       | 11:30                                                                                                                      |                                                                                                                                                           |
| TURNOVER by OWENS,AN                                                                                                                                                                                                                                                 |            |       | 11:19                                                                                                                      |                                                                                                                                                           |
| · • · · · • · • · • · • · • · • · • · •                                                                                                                                                                                                                              |            |       | 11:19                                                                                                                      | TIMEOUT MEDIA                                                                                                                                             |
| SUB IN: QUISENBERRY, BIANC                                                                                                                                                                                                                                           |            |       | 11:19                                                                                                                      |                                                                                                                                                           |
| SUB OUT: CANN,MAKENZI                                                                                                                                                                                                                                                |            |       | 11:19                                                                                                                      |                                                                                                                                                           |
|                                                                                                                                                                                                                                                                      |            |       | 10:57                                                                                                                      | TURNOVER by HEARN, ARIEL                                                                                                                                  |
|                                                                                                                                                                                                                                                                      |            |       | 10:57                                                                                                                      | SUB IN: WILDER-COCHRAN,B                                                                                                                                  |
|                                                                                                                                                                                                                                                                      |            |       | 10:57                                                                                                                      | SUB OUT: HEARN,ARIEL                                                                                                                                      |
| GOOD! JUMPER by HILL,MARLE                                                                                                                                                                                                                                           | т          | 12-12 | 10:57                                                                                                                      |                                                                                                                                                           |
|                                                                                                                                                                                                                                                                      |            | 12-12 | 10:33                                                                                                                      |                                                                                                                                                           |
| ASSIST by OWENS,AN                                                                                                                                                                                                                                                   |            |       |                                                                                                                            |                                                                                                                                                           |
|                                                                                                                                                                                                                                                                      |            |       | 10:14                                                                                                                      | MISSED 3PTR by ELMORE, BREA                                                                                                                               |
|                                                                                                                                                                                                                                                                      | 11.0       | 14.10 | 10:14                                                                                                                      |                                                                                                                                                           |
| GOOD! JUMPER by QUISENBERRY, BIANC                                                                                                                                                                                                                                   | H 2        | 14-12 | 10:02                                                                                                                      |                                                                                                                                                           |
| ASSIST by WHITFIELD, JASMIN                                                                                                                                                                                                                                          |            |       | 10:02                                                                                                                      |                                                                                                                                                           |
|                                                                                                                                                                                                                                                                      |            |       | 09:36                                                                                                                      | TURNOVER by WILDER-COCHRAN,B                                                                                                                              |
|                                                                                                                                                                                                                                                                      |            |       | 09:36                                                                                                                      | SUB IN: WRIGHT, BRIANNA                                                                                                                                   |
|                                                                                                                                                                                                                                                                      |            |       | 09:36                                                                                                                      | SUB IN: FUQUA-BEY, ASIANNA                                                                                                                                |
|                                                                                                                                                                                                                                                                      |            |       | 09:36                                                                                                                      | SUB OUT: CREIGHTON, CHEYENNE                                                                                                                              |
|                                                                                                                                                                                                                                                                      |            |       | 09:36                                                                                                                      | SUB OUT: POWELL,COURTNEY                                                                                                                                  |
| SUB IN: TARVER, BRANDE                                                                                                                                                                                                                                               |            |       | 09:36                                                                                                                      |                                                                                                                                                           |
| SUB OUT: JAMISON,CHELSE                                                                                                                                                                                                                                              |            |       | 09:36                                                                                                                      |                                                                                                                                                           |
| TURNOVER by TARVER, BRANDE                                                                                                                                                                                                                                           |            |       | 09:23                                                                                                                      |                                                                                                                                                           |
| FOUL by OWENS,AN                                                                                                                                                                                                                                                     |            |       | 09:02                                                                                                                      |                                                                                                                                                           |
|                                                                                                                                                                                                                                                                      |            |       | 08:46                                                                                                                      | MISSED JUMPER by WRIGHT, BRIANNA                                                                                                                          |
|                                                                                                                                                                                                                                                                      |            |       | 08:46                                                                                                                      | REBOUND (OFF) by WRIGHT, BRIANNA                                                                                                                          |
|                                                                                                                                                                                                                                                                      |            |       | 08:44                                                                                                                      | MISSED JUMPER by WRIGHT, BRIANNA                                                                                                                          |
|                                                                                                                                                                                                                                                                      |            |       | 08:44                                                                                                                      | REBOUND (OFF) by WILDER-COCHRAN,B                                                                                                                         |
|                                                                                                                                                                                                                                                                      |            |       | 08:30                                                                                                                      | MISSED LAYUP by WILDER-COCHRAN,B                                                                                                                          |
| REBOUND (DEF) by TARVER, BRANDE                                                                                                                                                                                                                                      |            |       | 08:30                                                                                                                      |                                                                                                                                                           |
| MISSED JUMPER by QUISENBERRY, BIANC                                                                                                                                                                                                                                  |            |       | 08:21                                                                                                                      |                                                                                                                                                           |
|                                                                                                                                                                                                                                                                      |            |       | 08:21                                                                                                                      | REBOUND (DEF) by FUQUA-BEY, ASIANNA                                                                                                                       |
|                                                                                                                                                                                                                                                                      | Т          | 14-14 | 08:13                                                                                                                      | GOOD! JUMPER by ROWSER, MOORIAH                                                                                                                           |
|                                                                                                                                                                                                                                                                      |            |       | 08:13                                                                                                                      | ASSIST by WILDER-COCHRAN,B                                                                                                                                |
| MISSED JUMPER by OWENS, AN                                                                                                                                                                                                                                           |            |       | 07:54                                                                                                                      |                                                                                                                                                           |
|                                                                                                                                                                                                                                                                      |            |       | 07:54                                                                                                                      | REBOUND (DEF) by WILDER-COCHRAN,B                                                                                                                         |
|                                                                                                                                                                                                                                                                      |            |       | 07:44                                                                                                                      | MISSED JUMPER by FUQUA-BEY, ASIANNA                                                                                                                       |
| REBOUND (DEF) by OWENS,AN                                                                                                                                                                                                                                            |            |       | 07:44                                                                                                                      |                                                                                                                                                           |
| TURNOVER by OWENS, AN                                                                                                                                                                                                                                                |            |       | 07:30                                                                                                                      |                                                                                                                                                           |
|                                                                                                                                                                                                                                                                      |            |       | 07:15                                                                                                                      | MISSED 3PTR by ELMORE, BREA                                                                                                                               |
| REBOUND (DEF) by QUISENBERRY, BIANC                                                                                                                                                                                                                                  |            |       | 07:15                                                                                                                      |                                                                                                                                                           |
| TURNOVER by QUISENBERRY, BIANC                                                                                                                                                                                                                                       |            |       | 06:58                                                                                                                      |                                                                                                                                                           |
|                                                                                                                                                                                                                                                                      |            |       | 06:57                                                                                                                      | STEAL by WILDER-COCHRAN,B                                                                                                                                 |
|                                                                                                                                                                                                                                                                      | V 2        | 14-16 | 06:54                                                                                                                      | GOOD! LAYUP by ROWSER,MOORIAH                                                                                                                             |
|                                                                                                                                                                                                                                                                      |            |       | 06:54                                                                                                                      | ASSIST by ELMORE,BREA                                                                                                                                     |
| MISSED JUMPER by OWENS,AN                                                                                                                                                                                                                                            |            |       | 06:26                                                                                                                      |                                                                                                                                                           |
| REBOUND (OFF) by TEA                                                                                                                                                                                                                                                 |            |       | 06:26                                                                                                                      |                                                                                                                                                           |
| TIMEOUT MEDI                                                                                                                                                                                                                                                         |            |       | 06:28                                                                                                                      |                                                                                                                                                           |
|                                                                                                                                                                                                                                                                      |            |       |                                                                                                                            | SUB IN: WILLIAMS, TAYLOR                                                                                                                                  |
|                                                                                                                                                                                                                                                                      |            |       | 06:23                                                                                                                      |                                                                                                                                                           |
|                                                                                                                                                                                                                                                                      |            |       | 06:23                                                                                                                      | SUB OUT: ELMORE, BREA                                                                                                                                     |
|                                                                                                                                                                                                                                                                      |            |       |                                                                                                                            |                                                                                                                                                           |
| SUB IN: JAMISON,CHELSE                                                                                                                                                                                                                                               |            |       | 06:23                                                                                                                      |                                                                                                                                                           |
| SUB OUT: OWENS,AN                                                                                                                                                                                                                                                    |            |       | 06:23                                                                                                                      |                                                                                                                                                           |
|                                                                                                                                                                                                                                                                      |            |       | 06:23<br>06:07                                                                                                             |                                                                                                                                                           |
| SUB OUT: OWENS,AN                                                                                                                                                                                                                                                    |            |       | 06:23<br>06:07<br>06:06                                                                                                    | STEAL by WRIGHT, BRIANNA                                                                                                                                  |
| SUB OUT: OWENS,AN<br>TURNOVER by JAMISON,CHELSE                                                                                                                                                                                                                      | V 4        | 14-18 | 06:23<br>06:07<br>06:06<br>05:49                                                                                           | STEAL by WRIGHT, BRIANNA                                                                                                                                  |
| SUB OUT: OWENS,AN<br>TURNOVER by JAMISON,CHELSE<br>MISSED JUMPER by QUISENBERRY,BIANC                                                                                                                                                                                | V 4        | 14-18 | 06:23<br>06:07<br>06:06<br>05:49<br>05:32                                                                                  | STEAL by WRIGHT, BRIANNA                                                                                                                                  |
| SUB OUT: OWENS,AN<br>TURNOVER by JAMISON,CHELSE                                                                                                                                                                                                                      | V 4        | 14-18 | 06:23<br>06:07<br>06:06<br>05:49<br>05:32<br>05:32                                                                         | STEAL by WRIGHT,BRIANNA<br>GOODI JUMPER by FUQUA-BEY,ASIANNA                                                                                              |
| SUB OUT: OWENS,AN<br>TURNOVER by JAMISON,CHELSE<br>MISSED JUMPER by QUISENBERRY,BIANC<br>REBOUND (OFF) by TARVER,BRANDE                                                                                                                                              | V 4        | 14-18 | 06:23<br>06:07<br>06:06<br>05:49<br>05:32<br>05:32<br>05:27                                                                | STEAL by WRIGHT,BRIANNA<br>GOOD! JUMPER by FUQUA-BEY,ASIANNA                                                                                              |
| SUB OUT: OWENS,AN<br>TURNOVER by JAMISON,CHELSE<br>MISSED JUMPER by QUISENBERRY,BIANC                                                                                                                                                                                | V 4        | 14-18 | 06:23<br>06:07<br>06:06<br>05:49<br>05:32<br>05:32                                                                         | STEAL by WRIGHT,BRIANNA<br>GOOD! JUMPER by FUQUA-BEY,ASIANNA                                                                                              |
| SUB OUT: OWENS,AN<br>TURNOVER by JAMISON,CHELSE<br>MISSED JUMPER by QUISENBERRY,BIANC<br>REBOUND (OFF) by TARVER,BRANDE                                                                                                                                              | V 4        | 14-18 | 06:23<br>06:07<br>06:06<br>05:49<br>05:32<br>05:32<br>05:27                                                                | STEAL by WRIGHT,BRIANNA<br>GOODI JUMPER by FUQUA-BEY,ASIANNA                                                                                              |
| SUB OUT: OWENS,AN<br>TURNOVER by JAMISON,CHELSE<br>MISSED JUMPER by QUISENBERRY,BIANC<br>REBOUND (OFF) by TARVER,BRANDE<br>MISSED FT by TARVER,BRANDE                                                                                                                | V 4<br>V 3 | 14-18 | 06:23<br>06:07<br>06:06<br>05:49<br>05:32<br>05:32<br>05:27<br>05:27                                                       | STEAL by WRIGHT,BRIANNA<br>GOODI JUMPER by FUQUA-BEY,ASIANNA                                                                                              |
| SUB OUT: OWENS,AN<br>TURNOVER by JAMISON,CHELSE<br>MISSED JUMPER by QUISENBERRY,BIANC<br>REBOUND (OFF) by TARVER,BRANDE<br>MISSED FT by TARVER,BRANDE<br>REBOUND (DEADB) by TEAL                                                                                     |            |       | 06:23<br>06:07<br>06:06<br>05:49<br>05:32<br>05:32<br>05:27<br>05:27<br>05:27                                              | STEAL by WRIGHT,BRIANNA<br>GOODI JUMPER by FUQUA-BEY,ASIANNA<br>FOUL by WRIGHT,BRIANNA                                                                    |
| SUB OUT: OWENS,AN<br>TURNOVER by JAMISON,CHELSE<br>MISSED JUMPER by QUISENBERRY,BIANC<br>REBOUND (OFF) by TARVER,BRANDE<br>MISSED FT by TARVER,BRANDE<br>REBOUND (DEADB) by TEAL                                                                                     |            |       | 06:23<br>06:07<br>06:06<br>05:49<br>05:32<br>05:27<br>05:27<br>05:27<br>05:27                                              | STEAL by WRIGHT,BRIANNA<br>GOOD! JUMPER by FUQUA-BEY,ASIANNA<br>FOUL by WRIGHT,BRIANNA                                                                    |
| SUB OUT: OWENS,AN<br>TURNOVER by JAMISON,CHELSE<br>MISSED JUMPER by QUISENBERRY,BIANC<br>REBOUND (OFF) by TARVER,BRANDE<br>MISSED FT by TARVER,BRANDE<br>REBOUND (DEADB) by TEA<br>GOOD! FT by TARVER,BRANDE                                                         |            |       | 06:23<br>06:07<br>06:06<br>05:49<br>05:32<br>05:27<br>05:27<br>05:27<br>05:27<br>05:27<br>05:27                            | STEAL by WRIGHT,BRIANNA<br>GOODI JUMPER by FUQUA-BEY,ASIANNA<br>FOUL by WRIGHT,BRIANNA<br>MISSED JUMPER by ROWSER,MOORIAH                                 |
| SUB OUT: OWENS,AN<br>TURNOVER by JAMISON,CHELSE<br>MISSED JUMPER by QUISENBERRY,BIANC<br>REBOUND (OFF) by TARVER,BRANDE<br>MISSED FT by TARVER,BRANDE<br>REBOUND (DEADB) by TEA<br>GOOD! FT by TARVER,BRANDE                                                         |            |       | 06:23<br>06:07<br>06:06<br>05:49<br>05:32<br>05:27<br>05:27<br>05:27<br>05:27<br>05:27<br>05:27                            | STEAL by WRIGHT,BRIANNA<br>GOODI JUMPER by FUQUA-BEY,ASIANNA<br>FOUL by WRIGHT,BRIANNA<br>MISSED JUMPER by ROWSER,MOORIAH                                 |
| SUB OUT: OWENS,AN<br>TURNOVER by JAMISON,CHELSE<br>MISSED JUMPER by QUISENBERRY,BIANC<br>REBOUND (OFF) by TARVER,BRANDE<br>MISSED FT by TARVER,BRANDE<br>REBOUND (DEADB) by TEA<br>GOOD! FT by TARVER,BRANDE<br>REBOUND (DEADB) by TEA                               |            |       | 06:23<br>06:07<br>06:06<br>05:49<br>05:32<br>05:27<br>05:27<br>05:27<br>05:27<br>05:27<br>05:21<br>05:21<br>05:18          | STEAL by WRIGHT, BRIANNA<br>GOOD! JUMPER by FUQUA-BEY, ASIANNA<br>FOUL by WRIGHT, BRIANNA<br>MISSED JUMPER by ROWSER, MOORIAH<br>FOUL by WILLIAMS, TAYLOR |
| SUB OUT: OWENS,AN<br>TURNOVER by JAMISON,CHELSE<br>MISSED JUMPER by QUISENBERRY,BIANC<br>REBOUND (OFF) by TARVER,BRANDE<br>MISSED FT by TARVER,BRANDE<br>REBOUND (DEADB) by TEA<br>GOOD! FT by TARVER,BRANDE<br>REBOUND (DEADB) by TEA<br>MISSED LAYUP by HILL,MARLE |            |       | 06:23<br>06:07<br>06:06<br>05:49<br>05:32<br>05:32<br>05:27<br>05:27<br>05:27<br>05:27<br>05:21<br>05:21<br>05:18<br>05:18 | STEAL by WRIGHT,BRIANNA<br>GOODI JUMPER by FUQUA-BEY,ASIANNA<br>FOUL by WRIGHT,BRIANNA<br>MISSED JUMPER by ROWSER,MOORIAH                                 |

| FOUL by WILLIAMS, TAYLOR             | 04:25 |       |     |                                     |
|--------------------------------------|-------|-------|-----|-------------------------------------|
|                                      | 04:25 |       |     | TURNOVER by WHITFIELD, JASMINE      |
| STEAL by ROWSER, MOORIAH             | 04:25 |       |     |                                     |
| SUB IN: HEARN,ARIEL                  | 04:25 |       |     |                                     |
| SUB OUT: WILLIAMS,TAYLOR             | 04:25 |       |     |                                     |
| MISSED LAYUP by HEARN, ARIEL         | 04:01 |       |     |                                     |
|                                      | 04:01 |       |     | REBOUND (DEF) by HILL, MARLEY       |
|                                      | 03:31 |       |     | MISSED JUMPER by WHITFIELD, JASMINE |
|                                      | 03:31 |       |     | REBOUND (OFF) by HILL, MARLEY       |
|                                      | 03:24 |       |     | MISSED JUMPER by JAMISON, CHELSEA   |
| REBOUND (DEF) by HEARN, ARIEL        | 03:24 |       |     |                                     |
|                                      | 03:17 |       |     | FOUL by JAMISON, CHELSEA            |
| TIMEOUT media                        | 03:17 |       |     |                                     |
|                                      | 03:17 |       |     | SUB IN: CANN,MAKENZIE               |
|                                      | 03:17 |       |     | SUB OUT: QUISENBERRY, BIANCA        |
| FOUL by FUQUA-BEY, ASIANNA           | 03:11 |       |     |                                     |
| TURNOVER by FUQUA-BEY, ASIANNA       | 03:11 |       |     |                                     |
| SUB IN: CREIGHTON, CHEYENNE          | 03:10 |       |     |                                     |
| SUB OUT: FUQUA-BEY,ASIANNA           | 03:10 |       |     |                                     |
|                                      | 02:45 |       |     | TURNOVER by HILL, MARLEY            |
| STEAL by CREIGHTON, CHEYENNE         | 02:44 |       |     |                                     |
| GOOD! JUMPER by ROWSER, MOORIAH      | 02:37 | 17-20 | V 3 |                                     |
|                                      | 02:15 |       |     | MISSED 3PTR by CANN, MAKENZIE       |
| REBOUND (DEF) by WILDER-COCHRAN,B    | 02:15 |       |     |                                     |
| GOOD! 3PTR by HEARN, ARIEL           | 02:06 | 17-23 | V 6 |                                     |
| ASSIST by WILDER-COCHRAN,B           | 02:06 |       |     |                                     |
|                                      | 01:49 |       |     | TURNOVER by JAMISON, CHELSEA        |
|                                      | 01:49 |       |     | FOUL by JAMISON, CHELSEA            |
|                                      | 01:49 |       |     | SUB IN: CHANDLER, SHELBI            |
|                                      | 01:49 |       |     | SUB OUT: JAMISON, CHELSEA           |
| FOUL by CREIGHTON, CHEYENNE          | 01:35 |       |     |                                     |
| TURNOVER by CREIGHTON, CHEYENNE      | 01:35 |       |     |                                     |
|                                      | 01:07 |       |     | MISSED JUMPER by CANN, MAKENZIE     |
|                                      | 01:07 |       |     | REBOUND (OFF) by WHITFIELD, JASMINE |
|                                      | 00:59 |       |     | TIMEOUT 30SEC                       |
|                                      | 00:50 |       |     | MISSED 3PTR by CANN, MAKENZIE       |
|                                      | 00:50 |       |     | REBOUND (OFF) by HILL, MARLEY       |
| FOUL by WRIGHT, BRIANNA              | 00:46 |       |     |                                     |
|                                      | 00:46 | 18-23 | V 5 | GOOD! FT by HILL,MARLEY             |
|                                      | 00:46 | 19-23 | V 4 | GOOD! FT by HILL,MARLEY             |
| MISSED 3PTR by ROWSER, MOORIAH       | 00:22 |       |     |                                     |
| REBOUND (OFF) by CREIGHTON, CHEYENNE | 00:22 |       |     |                                     |
| GOOD! LAYUP by CREIGHTON, CHEYENNE   | 00:19 | 19-25 | V 6 |                                     |
|                                      | 00:05 | 22-25 | V 3 | GOOD! 3PTR by CANN,MAKENZIE         |
|                                      | 00:05 |       |     | ASSIST by TARVER, BRANDEY           |