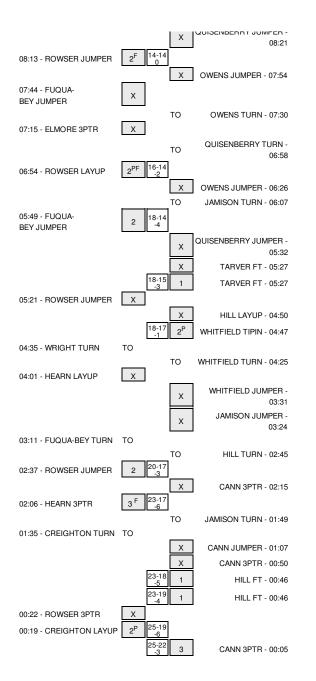

#### Memphis vs Cincinnati 1/28/2015; 7 p.m. at Cincinnati, Ohio (Fifth Third Arena) Period 1 Play-By-Play

| VICITORS Manushia                                    | Time           | Coore | Maurin        | HOME: Cincinnati                      |
|------------------------------------------------------|----------------|-------|---------------|---------------------------------------|
| VISITORS: Memphis<br>GOOD! JUMPER by WRIGHT, BRIANNA | 19:45          | 0-2   | Margin<br>V 2 | HOME: Cincinnau                       |
| GOOD! JOINFER BY WRIGHT, BRIANNA                     | 19:45          | 3-2   | H 1           | GOOD! 3PTR by OWENS, ANA              |
|                                                      | 19:18          |       |               | ASSIST by HILL,MARLEY                 |
| TURNOVER by FUQUA-BEY, ASIANNA                       | 18:56          |       |               | 700101 0j 1122,1011121                |
|                                                      | 18:42          |       |               | TURNOVER by HILL, MARLEY              |
| STEAL by WILDER-COCHRAN,B                            | 18:40          |       |               |                                       |
| GOOD! JUMPER by WRIGHT, BRIANNA                      | 18:33          | 3-4   | V 1           |                                       |
| ASSIST by FUQUA-BEY, ASIANNA                         | 18:33          |       |               |                                       |
|                                                      | 18:12          |       |               | TURNOVER by OWENS, ANA                |
| TURNOVER by HEARN, ARIEL                             | 18:09          |       |               | · · · · · · · · · · · · · · · · · · · |
|                                                      | 18:08          |       |               | STEAL by JAMISON, CHELSEA             |
|                                                      | 17:49          |       |               | MISSED JUMPER by HILL, MARLEY         |
| REBOUND (DEF) by HEARN, ARIEL                        | 17:49          |       |               |                                       |
| TURNOVER by HEARN, ARIEL                             | 17:39          |       |               |                                       |
|                                                      | 17:38          |       |               | STEAL by OWENS,ANA                    |
|                                                      | 17:35          |       |               | MISSED LAYUP by OWENS, ANA            |
| REBOUND (DEF) by WRIGHT, BRIANNA                     | 17:35          |       |               |                                       |
| TURNOVER by HEARN, ARIEL                             | 17:20          |       |               |                                       |
| ······································               | 17:20          |       |               | STEAL by QUISENBERRY, BIANCA          |
| FOUL by WILDER-COCHRAN,B                             | 17:00          |       |               | ,                                     |
| · · · · · · · · · · · · · · · · · · ·                | 16:59          |       |               | MISSED JUMPER by JAMISON, CHELSEA     |
| REBOUND (DEF) by WRIGHT, BRIANNA                     | 16:59          |       |               |                                       |
| MISSED JUMPER by FUQUA-BEY, ASIANNA                  | 16:44          |       |               |                                       |
|                                                      | 16:44          |       |               | REBOUND (DEF) by HILL, MARLEY         |
|                                                      | 16:33          |       |               | MISSED 3PTR by QUISENBERRY, BIANCA    |
| REBOUND (DEF) by WRIGHT, BRIANNA                     | 16:33          |       |               |                                       |
| TURNOVER by WILLIAMS, TAYLOR                         | 16:21          |       |               |                                       |
|                                                      | 16:20          |       |               | STEAL by OWENS, ANA                   |
|                                                      | 15:56          |       |               | MISSED LAYUP by HILL, MARLEY          |
|                                                      | 15:56          |       |               | REBOUND (OFF) by JAMISON, CHELSEA     |
|                                                      | 15:51          | 6-4   | H 2           | GOOD! 3PTR by OWENS,ANA               |
|                                                      | 15:51          | 0-4   | Π 2           |                                       |
|                                                      |                |       |               | ASSIST by JAMISON, CHELSEA            |
| FOUL by FUQUA-BEY, ASIANNA                           | 15:37          |       |               |                                       |
| TURNOVER by FUQUA-BEY, ASIANNA                       | 15:37          |       |               |                                       |
|                                                      | 15:37          |       |               | TIMEOUT MEDIA                         |
| SUB IN: ROWSER, MOORIAH                              | 15:37          |       |               |                                       |
| SUB IN: CREIGHTON, CHEYENNE                          | 15:37          |       |               |                                       |
| SUB IN: HOLMES, AMBER                                | 15:37          |       |               |                                       |
| SUB OUT: WILDER-COCHRAN,B                            | 15:37<br>15:37 |       |               |                                       |
| SUB OUT: WILLIAMS, TAYLOR                            |                |       |               |                                       |
| SUB OUT: FUQUA-BEY,ASIANNA                           | 15:37          |       |               |                                       |
|                                                      | 15:37          |       |               | SUB IN: TARVER, BRANDEY               |
|                                                      | 15:37          |       |               | SUB OUT: JAMISON, CHELSEA             |
|                                                      | 15:09          |       |               | MISSED JUMPER by OWENS, ANA           |
|                                                      | 15:09          |       |               | REBOUND (OFF) by HILL,MARLEY          |
|                                                      | 15:06          | 8-4   | H 4           | GOOD! JUMPER by HILL,MARLEY           |
| MISSED JUMPER by WRIGHT, BRIANNA                     | 14:55          |       |               |                                       |
| REBOUND (OFF) by TEAM                                | 14:55          |       |               |                                       |
|                                                      | 14:50          |       |               | SUB IN: CANN,MAKENZIE                 |
|                                                      | 14:50          |       |               | SUB OUT: QUISENBERRY, BIANCA          |
| GOOD! LAYUP by ROWSER, MOORIAH                       | 14:42          | 8-6   | H 2           |                                       |
|                                                      | 14:16          |       |               | MISSED 3PTR by WHITFIELD, JASMINE     |
| REBOUND (DEF) by TEAM                                | 14:16          |       |               |                                       |
|                                                      | 13:58          |       |               | FOUL by TARVER, BRANDEY               |
| GOOD! FT by ROWSER, MOORIAH                          | 13:58          | 8-7   | H 1           |                                       |
| GOOD! FT by ROWSER, MOORIAH                          | 13:58          | 8-8   | Т             |                                       |
|                                                      | 13:54          |       |               | TURNOVER by OWENS,ANA                 |
| STEAL by CREIGHTON, CHEYENNE                         | 13:53          |       |               |                                       |
| MISSED LAYUP by ROWSER, MOORIAH                      | 13:51          |       |               |                                       |
| REBOUND (OFF) by ROWSER, MOORIAH                     | 13:51          |       |               |                                       |
|                                                      | 13:49          |       |               | FOUL by WHITFIELD, JASMINE            |
| GOOD! FT by ROWSER,MOORIAH                           | 13:49          | 8-9   | V 1           |                                       |
| GOOD! FT by ROWSER, MOORIAH                          | 13:49          | 8-10  | V 2           |                                       |
|                                                      | 13:49          |       |               | SUB IN: JAMISON, CHELSEA              |
|                                                      | 13:49          |       |               | SUB OUT: TARVER, BRANDEY              |
| FOUL by HOLMES, AMBER                                | 13:47          |       |               |                                       |
|                                                      | 13:30          |       |               | TURNOVER by WHITFIELD, JASMINE        |
| STEAL by WRIGHT, BRIANNA                             | 13:28          |       |               |                                       |
| MISSED 3PTR by HEARN, ARIEL                          | 13:18          |       |               |                                       |
| REBOUND (OFF) by WRIGHT, BRIANNA                     | 13:18          |       |               |                                       |
| MISSED LAYUP by WRIGHT, BRIANNA                      | 13:13          |       |               |                                       |
|                                                      | 13:13          |       |               | REBOUND (DEF) by OWENS, ANA           |
|                                                      | 13:04          |       |               | MISSED JUMPER by OWENS, ANA           |
| REBOUND (DEF) by HEARN, ARIEL                        | 13:04          |       |               |                                       |
|                                                      |                |       |               |                                       |

#### FOUL by OWENS, ANA

| FOUL by OWENS,AN                                                                                                                                                                                                                                                     |            |       | 12:56                                                                                                                      |                                                                                                                                                           |
|----------------------------------------------------------------------------------------------------------------------------------------------------------------------------------------------------------------------------------------------------------------------|------------|-------|----------------------------------------------------------------------------------------------------------------------------|-----------------------------------------------------------------------------------------------------------------------------------------------------------|
|                                                                                                                                                                                                                                                                      | V 3        | 8-11  | 12:56                                                                                                                      | GOOD! FT by ROWSER, MOORIAH                                                                                                                               |
|                                                                                                                                                                                                                                                                      | V 4        | 8-12  | 12:56                                                                                                                      | GOOD! FT by ROWSER, MOORIAH                                                                                                                               |
|                                                                                                                                                                                                                                                                      |            |       | 12:56                                                                                                                      | SUB IN: ELMORE, BREA                                                                                                                                      |
|                                                                                                                                                                                                                                                                      |            |       | 12:56                                                                                                                      | SUB IN: POWELL, COURTNEY                                                                                                                                  |
|                                                                                                                                                                                                                                                                      |            |       | 12:56                                                                                                                      | SUB OUT: WRIGHT, BRIANNA                                                                                                                                  |
|                                                                                                                                                                                                                                                                      |            |       | 12:56                                                                                                                      | SUB OUT: HOLMES,AMBER                                                                                                                                     |
| TURNOVER by CANN, MAKENZI                                                                                                                                                                                                                                            |            |       | 12:43                                                                                                                      |                                                                                                                                                           |
|                                                                                                                                                                                                                                                                      |            |       | 12:41                                                                                                                      | STEAL by HEARN, ARIEL                                                                                                                                     |
|                                                                                                                                                                                                                                                                      |            |       | 12:34                                                                                                                      | MISSED JUMPER by HEARN, ARIEL                                                                                                                             |
| REBOUND (DEF) by OWENS,AN                                                                                                                                                                                                                                            |            |       | 12:34                                                                                                                      |                                                                                                                                                           |
| GOOD! JUMPER by JAMISON, CHELSE                                                                                                                                                                                                                                      | V 2        | 10-12 | 12:14                                                                                                                      |                                                                                                                                                           |
| ASSIST by OWENS,AN                                                                                                                                                                                                                                                   |            |       | 12:14                                                                                                                      |                                                                                                                                                           |
|                                                                                                                                                                                                                                                                      |            |       | 11:59                                                                                                                      | MISSED 3PTR by ROWSER, MOORIAH                                                                                                                            |
| REBOUND (DEF) by OWENS,AN                                                                                                                                                                                                                                            |            |       | 11:59                                                                                                                      |                                                                                                                                                           |
| MISSED JUMPER by HILL, MARLE                                                                                                                                                                                                                                         |            |       | 11:30                                                                                                                      |                                                                                                                                                           |
| REBOUND (OFF) by JAMISON, CHELSE                                                                                                                                                                                                                                     |            |       | 11:30                                                                                                                      |                                                                                                                                                           |
| TURNOVER by OWENS,AN                                                                                                                                                                                                                                                 |            |       | 11:19                                                                                                                      |                                                                                                                                                           |
| · • · · · • · • · • · • · • · • · • · •                                                                                                                                                                                                                              |            |       | 11:19                                                                                                                      | TIMEOUT MEDIA                                                                                                                                             |
| SUB IN: QUISENBERRY, BIANC                                                                                                                                                                                                                                           |            |       | 11:19                                                                                                                      |                                                                                                                                                           |
| SUB OUT: CANN,MAKENZI                                                                                                                                                                                                                                                |            |       | 11:19                                                                                                                      |                                                                                                                                                           |
|                                                                                                                                                                                                                                                                      |            |       | 10:57                                                                                                                      | TURNOVER by HEARN, ARIEL                                                                                                                                  |
|                                                                                                                                                                                                                                                                      |            |       | 10:57                                                                                                                      | SUB IN: WILDER-COCHRAN,B                                                                                                                                  |
|                                                                                                                                                                                                                                                                      |            |       | 10:57                                                                                                                      | SUB OUT: HEARN,ARIEL                                                                                                                                      |
| GOOD! JUMPER by HILL,MARLE                                                                                                                                                                                                                                           | т          | 12-12 | 10:57                                                                                                                      |                                                                                                                                                           |
|                                                                                                                                                                                                                                                                      |            | 12-12 | 10:33                                                                                                                      |                                                                                                                                                           |
| ASSIST by OWENS,AN                                                                                                                                                                                                                                                   |            |       |                                                                                                                            |                                                                                                                                                           |
|                                                                                                                                                                                                                                                                      |            |       | 10:14                                                                                                                      | MISSED 3PTR by ELMORE, BREA                                                                                                                               |
|                                                                                                                                                                                                                                                                      | 11.0       | 14.10 | 10:14                                                                                                                      |                                                                                                                                                           |
| GOOD! JUMPER by QUISENBERRY, BIANC                                                                                                                                                                                                                                   | H 2        | 14-12 | 10:02                                                                                                                      |                                                                                                                                                           |
| ASSIST by WHITFIELD, JASMIN                                                                                                                                                                                                                                          |            |       | 10:02                                                                                                                      |                                                                                                                                                           |
|                                                                                                                                                                                                                                                                      |            |       | 09:36                                                                                                                      | TURNOVER by WILDER-COCHRAN,B                                                                                                                              |
|                                                                                                                                                                                                                                                                      |            |       | 09:36                                                                                                                      | SUB IN: WRIGHT, BRIANNA                                                                                                                                   |
|                                                                                                                                                                                                                                                                      |            |       | 09:36                                                                                                                      | SUB IN: FUQUA-BEY, ASIANNA                                                                                                                                |
|                                                                                                                                                                                                                                                                      |            |       | 09:36                                                                                                                      | SUB OUT: CREIGHTON, CHEYENNE                                                                                                                              |
|                                                                                                                                                                                                                                                                      |            |       | 09:36                                                                                                                      | SUB OUT: POWELL,COURTNEY                                                                                                                                  |
| SUB IN: TARVER, BRANDE                                                                                                                                                                                                                                               |            |       | 09:36                                                                                                                      |                                                                                                                                                           |
| SUB OUT: JAMISON,CHELSE                                                                                                                                                                                                                                              |            |       | 09:36                                                                                                                      |                                                                                                                                                           |
| TURNOVER by TARVER, BRANDE                                                                                                                                                                                                                                           |            |       | 09:23                                                                                                                      |                                                                                                                                                           |
| FOUL by OWENS,AN                                                                                                                                                                                                                                                     |            |       | 09:02                                                                                                                      |                                                                                                                                                           |
|                                                                                                                                                                                                                                                                      |            |       | 08:46                                                                                                                      | MISSED JUMPER by WRIGHT, BRIANNA                                                                                                                          |
|                                                                                                                                                                                                                                                                      |            |       | 08:46                                                                                                                      | REBOUND (OFF) by WRIGHT, BRIANNA                                                                                                                          |
|                                                                                                                                                                                                                                                                      |            |       | 08:44                                                                                                                      | MISSED JUMPER by WRIGHT, BRIANNA                                                                                                                          |
|                                                                                                                                                                                                                                                                      |            |       | 08:44                                                                                                                      | REBOUND (OFF) by WILDER-COCHRAN,B                                                                                                                         |
|                                                                                                                                                                                                                                                                      |            |       | 08:30                                                                                                                      | MISSED LAYUP by WILDER-COCHRAN,B                                                                                                                          |
| REBOUND (DEF) by TARVER, BRANDE                                                                                                                                                                                                                                      |            |       | 08:30                                                                                                                      |                                                                                                                                                           |
| MISSED JUMPER by QUISENBERRY, BIANC                                                                                                                                                                                                                                  |            |       | 08:21                                                                                                                      |                                                                                                                                                           |
|                                                                                                                                                                                                                                                                      |            |       | 08:21                                                                                                                      | REBOUND (DEF) by FUQUA-BEY, ASIANNA                                                                                                                       |
|                                                                                                                                                                                                                                                                      | Т          | 14-14 | 08:13                                                                                                                      | GOOD! JUMPER by ROWSER, MOORIAH                                                                                                                           |
|                                                                                                                                                                                                                                                                      |            |       | 08:13                                                                                                                      | ASSIST by WILDER-COCHRAN,B                                                                                                                                |
| MISSED JUMPER by OWENS, AN                                                                                                                                                                                                                                           |            |       | 07:54                                                                                                                      |                                                                                                                                                           |
|                                                                                                                                                                                                                                                                      |            |       | 07:54                                                                                                                      | REBOUND (DEF) by WILDER-COCHRAN,B                                                                                                                         |
|                                                                                                                                                                                                                                                                      |            |       | 07:44                                                                                                                      | MISSED JUMPER by FUQUA-BEY, ASIANNA                                                                                                                       |
| REBOUND (DEF) by OWENS,AN                                                                                                                                                                                                                                            |            |       | 07:44                                                                                                                      |                                                                                                                                                           |
| TURNOVER by OWENS, AN                                                                                                                                                                                                                                                |            |       | 07:30                                                                                                                      |                                                                                                                                                           |
|                                                                                                                                                                                                                                                                      |            |       | 07:15                                                                                                                      | MISSED 3PTR by ELMORE, BREA                                                                                                                               |
| REBOUND (DEF) by QUISENBERRY, BIANC                                                                                                                                                                                                                                  |            |       | 07:15                                                                                                                      |                                                                                                                                                           |
| TURNOVER by QUISENBERRY, BIANC                                                                                                                                                                                                                                       |            |       | 06:58                                                                                                                      |                                                                                                                                                           |
|                                                                                                                                                                                                                                                                      |            |       | 06:57                                                                                                                      | STEAL by WILDER-COCHRAN,B                                                                                                                                 |
|                                                                                                                                                                                                                                                                      | V 2        | 14-16 | 06:54                                                                                                                      | GOOD! LAYUP by ROWSER,MOORIAH                                                                                                                             |
|                                                                                                                                                                                                                                                                      |            |       | 06:54                                                                                                                      | ASSIST by ELMORE,BREA                                                                                                                                     |
| MISSED JUMPER by OWENS,AN                                                                                                                                                                                                                                            |            |       | 06:26                                                                                                                      |                                                                                                                                                           |
| REBOUND (OFF) by TEA                                                                                                                                                                                                                                                 |            |       | 06:26                                                                                                                      |                                                                                                                                                           |
| TIMEOUT MEDI                                                                                                                                                                                                                                                         |            |       | 06:28                                                                                                                      |                                                                                                                                                           |
|                                                                                                                                                                                                                                                                      |            |       |                                                                                                                            | SUB IN: WILLIAMS, TAYLOR                                                                                                                                  |
|                                                                                                                                                                                                                                                                      |            |       | 06:23                                                                                                                      |                                                                                                                                                           |
|                                                                                                                                                                                                                                                                      |            |       | 06:23                                                                                                                      | SUB OUT: ELMORE, BREA                                                                                                                                     |
|                                                                                                                                                                                                                                                                      |            |       |                                                                                                                            |                                                                                                                                                           |
| SUB IN: JAMISON,CHELSE                                                                                                                                                                                                                                               |            |       | 06:23                                                                                                                      |                                                                                                                                                           |
| SUB OUT: OWENS,AN                                                                                                                                                                                                                                                    |            |       | 06:23                                                                                                                      |                                                                                                                                                           |
|                                                                                                                                                                                                                                                                      |            |       | 06:23<br>06:07                                                                                                             |                                                                                                                                                           |
| SUB OUT: OWENS,AN                                                                                                                                                                                                                                                    |            |       | 06:23<br>06:07<br>06:06                                                                                                    | STEAL by WRIGHT, BRIANNA                                                                                                                                  |
| SUB OUT: OWENS,AN<br>TURNOVER by JAMISON,CHELSE                                                                                                                                                                                                                      | V 4        | 14-18 | 06:23<br>06:07<br>06:06<br>05:49                                                                                           | STEAL by WRIGHT, BRIANNA                                                                                                                                  |
| SUB OUT: OWENS,AN<br>TURNOVER by JAMISON,CHELSE<br>MISSED JUMPER by QUISENBERRY,BIANC                                                                                                                                                                                | V 4        | 14-18 | 06:23<br>06:07<br>06:06<br>05:49<br>05:32                                                                                  | STEAL by WRIGHT, BRIANNA                                                                                                                                  |
| SUB OUT: OWENS,AN<br>TURNOVER by JAMISON,CHELSE                                                                                                                                                                                                                      | V 4        | 14-18 | 06:23<br>06:07<br>06:06<br>05:49<br>05:32<br>05:32                                                                         | STEAL by WRIGHT,BRIANNA<br>GOODI JUMPER by FUQUA-BEY,ASIANNA                                                                                              |
| SUB OUT: OWENS,AN<br>TURNOVER by JAMISON,CHELSE<br>MISSED JUMPER by QUISENBERRY,BIANC<br>REBOUND (OFF) by TARVER,BRANDE                                                                                                                                              | V 4        | 14-18 | 06:23<br>06:07<br>06:06<br>05:49<br>05:32<br>05:32<br>05:27                                                                | STEAL by WRIGHT,BRIANNA<br>GOOD! JUMPER by FUQUA-BEY,ASIANNA                                                                                              |
| SUB OUT: OWENS,AN<br>TURNOVER by JAMISON,CHELSE<br>MISSED JUMPER by QUISENBERRY,BIANC                                                                                                                                                                                | V 4        | 14-18 | 06:23<br>06:07<br>06:06<br>05:49<br>05:32<br>05:32                                                                         | STEAL by WRIGHT,BRIANNA<br>GOOD! JUMPER by FUQUA-BEY,ASIANNA                                                                                              |
| SUB OUT: OWENS,AN<br>TURNOVER by JAMISON,CHELSE<br>MISSED JUMPER by QUISENBERRY,BIANC<br>REBOUND (OFF) by TARVER,BRANDE                                                                                                                                              | V 4        | 14-18 | 06:23<br>06:07<br>06:06<br>05:49<br>05:32<br>05:32<br>05:27                                                                | STEAL by WRIGHT,BRIANNA<br>GOODI JUMPER by FUQUA-BEY,ASIANNA                                                                                              |
| SUB OUT: OWENS,AN<br>TURNOVER by JAMISON,CHELSE<br>MISSED JUMPER by QUISENBERRY,BIANC<br>REBOUND (OFF) by TARVER,BRANDE<br>MISSED FT by TARVER,BRANDE                                                                                                                | V 4<br>V 3 | 14-18 | 06:23<br>06:07<br>06:06<br>05:49<br>05:32<br>05:32<br>05:27<br>05:27                                                       | STEAL by WRIGHT,BRIANNA<br>GOODI JUMPER by FUQUA-BEY,ASIANNA                                                                                              |
| SUB OUT: OWENS,AN<br>TURNOVER by JAMISON,CHELSE<br>MISSED JUMPER by QUISENBERRY,BIANC<br>REBOUND (OFF) by TARVER,BRANDE<br>MISSED FT by TARVER,BRANDE<br>REBOUND (DEADB) by TEAL                                                                                     |            |       | 06:23<br>06:07<br>06:06<br>05:49<br>05:32<br>05:32<br>05:27<br>05:27<br>05:27                                              | STEAL by WRIGHT,BRIANNA<br>GOODI JUMPER by FUQUA-BEY,ASIANNA<br>FOUL by WRIGHT,BRIANNA                                                                    |
| SUB OUT: OWENS,AN<br>TURNOVER by JAMISON,CHELSE<br>MISSED JUMPER by QUISENBERRY,BIANC<br>REBOUND (OFF) by TARVER,BRANDE<br>MISSED FT by TARVER,BRANDE<br>REBOUND (DEADB) by TEAL                                                                                     |            |       | 06:23<br>06:07<br>06:06<br>05:49<br>05:32<br>05:27<br>05:27<br>05:27<br>05:27                                              | STEAL by WRIGHT,BRIANNA<br>GOOD! JUMPER by FUQUA-BEY,ASIANNA<br>FOUL by WRIGHT,BRIANNA                                                                    |
| SUB OUT: OWENS,AN<br>TURNOVER by JAMISON,CHELSE<br>MISSED JUMPER by QUISENBERRY,BIANC<br>REBOUND (OFF) by TARVER,BRANDE<br>MISSED FT by TARVER,BRANDE<br>REBOUND (DEADB) by TEA<br>GOOD! FT by TARVER,BRANDE                                                         |            |       | 06:23<br>06:07<br>06:06<br>05:49<br>05:32<br>05:27<br>05:27<br>05:27<br>05:27<br>05:27<br>05:27                            | STEAL by WRIGHT,BRIANNA<br>GOODI JUMPER by FUQUA-BEY,ASIANNA<br>FOUL by WRIGHT,BRIANNA<br>MISSED JUMPER by ROWSER,MOORIAH                                 |
| SUB OUT: OWENS,AN<br>TURNOVER by JAMISON,CHELSE<br>MISSED JUMPER by QUISENBERRY,BIANC<br>REBOUND (OFF) by TARVER,BRANDE<br>MISSED FT by TARVER,BRANDE<br>REBOUND (DEADB) by TEA<br>GOOD! FT by TARVER,BRANDE                                                         |            |       | 06:23<br>06:07<br>06:06<br>05:49<br>05:32<br>05:27<br>05:27<br>05:27<br>05:27<br>05:27<br>05:27                            | STEAL by WRIGHT,BRIANNA<br>GOODI JUMPER by FUQUA-BEY,ASIANNA<br>FOUL by WRIGHT,BRIANNA<br>MISSED JUMPER by ROWSER,MOORIAH                                 |
| SUB OUT: OWENS,AN<br>TURNOVER by JAMISON,CHELSE<br>MISSED JUMPER by QUISENBERRY,BIANC<br>REBOUND (OFF) by TARVER,BRANDE<br>MISSED FT by TARVER,BRANDE<br>REBOUND (DEADB) by TEA<br>GOOD! FT by TARVER,BRANDE<br>REBOUND (DEADB) by TEA                               |            |       | 06:23<br>06:07<br>06:06<br>05:49<br>05:32<br>05:27<br>05:27<br>05:27<br>05:27<br>05:27<br>05:21<br>05:21<br>05:18          | STEAL by WRIGHT, BRIANNA<br>GOOD! JUMPER by FUQUA-BEY, ASIANNA<br>FOUL by WRIGHT, BRIANNA<br>MISSED JUMPER by ROWSER, MOORIAH<br>FOUL by WILLIAMS, TAYLOR |
| SUB OUT: OWENS,AN<br>TURNOVER by JAMISON,CHELSE<br>MISSED JUMPER by QUISENBERRY,BIANC<br>REBOUND (OFF) by TARVER,BRANDE<br>MISSED FT by TARVER,BRANDE<br>REBOUND (DEADB) by TEA<br>GOOD! FT by TARVER,BRANDE<br>REBOUND (DEADB) by TEA<br>MISSED LAYUP by HILL,MARLE |            |       | 06:23<br>06:07<br>06:06<br>05:49<br>05:32<br>05:32<br>05:27<br>05:27<br>05:27<br>05:27<br>05:21<br>05:21<br>05:18<br>05:18 | STEAL by WRIGHT,BRIANNA<br>GOODI JUMPER by FUQUA-BEY,ASIANNA<br>FOUL by WRIGHT,BRIANNA<br>MISSED JUMPER by ROWSER,MOORIAH                                 |

| FOUL by WILLIAMS, TAYLOR             | 04:25 |       |     |                                     |
|--------------------------------------|-------|-------|-----|-------------------------------------|
|                                      | 04:25 |       |     | TURNOVER by WHITFIELD, JASMINE      |
| STEAL by ROWSER, MOORIAH             | 04:25 |       |     |                                     |
| SUB IN: HEARN,ARIEL                  | 04:25 |       |     |                                     |
| SUB OUT: WILLIAMS,TAYLOR             | 04:25 |       |     |                                     |
| MISSED LAYUP by HEARN, ARIEL         | 04:01 |       |     |                                     |
|                                      | 04:01 |       |     | REBOUND (DEF) by HILL, MARLEY       |
|                                      | 03:31 |       |     | MISSED JUMPER by WHITFIELD, JASMINE |
|                                      | 03:31 |       |     | REBOUND (OFF) by HILL, MARLEY       |
|                                      | 03:24 |       |     | MISSED JUMPER by JAMISON, CHELSEA   |
| REBOUND (DEF) by HEARN, ARIEL        | 03:24 |       |     |                                     |
|                                      | 03:17 |       |     | FOUL by JAMISON, CHELSEA            |
| TIMEOUT media                        | 03:17 |       |     |                                     |
|                                      | 03:17 |       |     | SUB IN: CANN,MAKENZIE               |
|                                      | 03:17 |       |     | SUB OUT: QUISENBERRY, BIANCA        |
| FOUL by FUQUA-BEY, ASIANNA           | 03:11 |       |     |                                     |
| TURNOVER by FUQUA-BEY, ASIANNA       | 03:11 |       |     |                                     |
| SUB IN: CREIGHTON, CHEYENNE          | 03:10 |       |     |                                     |
| SUB OUT: FUQUA-BEY,ASIANNA           | 03:10 |       |     |                                     |
|                                      | 02:45 |       |     | TURNOVER by HILL, MARLEY            |
| STEAL by CREIGHTON, CHEYENNE         | 02:44 |       |     |                                     |
| GOOD! JUMPER by ROWSER, MOORIAH      | 02:37 | 17-20 | V 3 |                                     |
|                                      | 02:15 |       |     | MISSED 3PTR by CANN, MAKENZIE       |
| REBOUND (DEF) by WILDER-COCHRAN,B    | 02:15 |       |     |                                     |
| GOOD! 3PTR by HEARN, ARIEL           | 02:06 | 17-23 | V 6 |                                     |
| ASSIST by WILDER-COCHRAN,B           | 02:06 |       |     |                                     |
|                                      | 01:49 |       |     | TURNOVER by JAMISON, CHELSEA        |
|                                      | 01:49 |       |     | FOUL by JAMISON, CHELSEA            |
|                                      | 01:49 |       |     | SUB IN: CHANDLER, SHELBI            |
|                                      | 01:49 |       |     | SUB OUT: JAMISON, CHELSEA           |
| FOUL by CREIGHTON, CHEYENNE          | 01:35 |       |     |                                     |
| TURNOVER by CREIGHTON, CHEYENNE      | 01:35 |       |     |                                     |
|                                      | 01:07 |       |     | MISSED JUMPER by CANN, MAKENZIE     |
|                                      | 01:07 |       |     | REBOUND (OFF) by WHITFIELD, JASMINE |
|                                      | 00:59 |       |     | TIMEOUT 30SEC                       |
|                                      | 00:50 |       |     | MISSED 3PTR by CANN, MAKENZIE       |
|                                      | 00:50 |       |     | REBOUND (OFF) by HILL, MARLEY       |
| FOUL by WRIGHT, BRIANNA              | 00:46 |       |     |                                     |
|                                      | 00:46 | 18-23 | V 5 | GOOD! FT by HILL,MARLEY             |
|                                      | 00:46 | 19-23 | V 4 | GOOD! FT by HILL,MARLEY             |
| MISSED 3PTR by ROWSER, MOORIAH       | 00:22 |       |     |                                     |
| REBOUND (OFF) by CREIGHTON, CHEYENNE | 00:22 |       |     |                                     |
| GOOD! LAYUP by CREIGHTON, CHEYENNE   | 00:19 | 19-25 | V 6 |                                     |
|                                      | 00:05 | 22-25 | V 3 | GOOD! 3PTR by CANN,MAKENZIE         |
|                                      | 00:05 |       |     | ASSIST by TARVER, BRANDEY           |