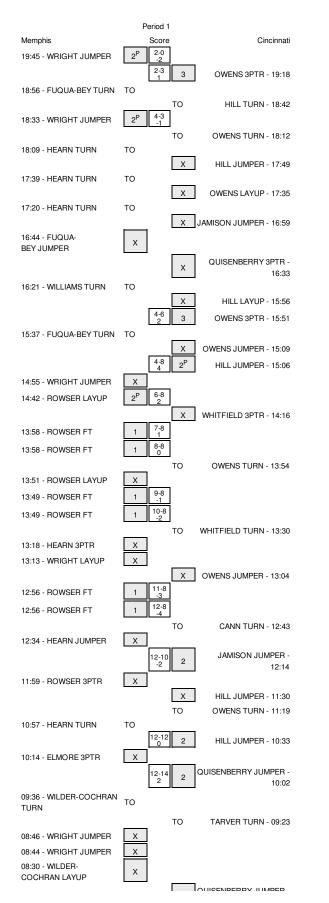

#### Memphis vs Cincinnati 1/28/2015; 7 p.m. at Cincinnati, Ohio (Fifth Third Arena) Period 1 Play-By-Play

| VICITORS Manushia                                    | Time           | Coore | Maurin        | HOME: Cincinnati                      |
|------------------------------------------------------|----------------|-------|---------------|---------------------------------------|
| VISITORS: Memphis<br>GOOD! JUMPER by WRIGHT, BRIANNA | 19:45          | 0-2   | Margin<br>V 2 | HOME: Cincinnau                       |
| GOOD! JOINFER BY WRIGHT, BRIANNA                     | 19:45          | 3-2   | H 1           | GOOD! 3PTR by OWENS, ANA              |
|                                                      | 19:18          |       |               | ASSIST by HILL,MARLEY                 |
| TURNOVER by FUQUA-BEY, ASIANNA                       | 18:56          |       |               | 700101 0j 1122,1011121                |
|                                                      | 18:42          |       |               | TURNOVER by HILL, MARLEY              |
| STEAL by WILDER-COCHRAN,B                            | 18:40          |       |               |                                       |
| GOOD! JUMPER by WRIGHT, BRIANNA                      | 18:33          | 3-4   | V 1           |                                       |
| ASSIST by FUQUA-BEY, ASIANNA                         | 18:33          |       |               |                                       |
|                                                      | 18:12          |       |               | TURNOVER by OWENS, ANA                |
| TURNOVER by HEARN, ARIEL                             | 18:09          |       |               | · · · · · · · · · · · · · · · · · · · |
|                                                      | 18:08          |       |               | STEAL by JAMISON, CHELSEA             |
|                                                      | 17:49          |       |               | MISSED JUMPER by HILL, MARLEY         |
| REBOUND (DEF) by HEARN, ARIEL                        | 17:49          |       |               |                                       |
| TURNOVER by HEARN, ARIEL                             | 17:39          |       |               |                                       |
|                                                      | 17:38          |       |               | STEAL by OWENS,ANA                    |
|                                                      | 17:35          |       |               | MISSED LAYUP by OWENS, ANA            |
| REBOUND (DEF) by WRIGHT, BRIANNA                     | 17:35          |       |               |                                       |
| TURNOVER by HEARN, ARIEL                             | 17:20          |       |               |                                       |
| ······································               | 17:20          |       |               | STEAL by QUISENBERRY, BIANCA          |
| FOUL by WILDER-COCHRAN,B                             | 17:00          |       |               | ,                                     |
| · · · · · · · · · · · · · · · · · · ·                | 16:59          |       |               | MISSED JUMPER by JAMISON, CHELSEA     |
| REBOUND (DEF) by WRIGHT, BRIANNA                     | 16:59          |       |               |                                       |
| MISSED JUMPER by FUQUA-BEY, ASIANNA                  | 16:44          |       |               |                                       |
|                                                      | 16:44          |       |               | REBOUND (DEF) by HILL, MARLEY         |
|                                                      | 16:33          |       |               | MISSED 3PTR by QUISENBERRY, BIANCA    |
| REBOUND (DEF) by WRIGHT, BRIANNA                     | 16:33          |       |               |                                       |
| TURNOVER by WILLIAMS, TAYLOR                         | 16:21          |       |               |                                       |
|                                                      | 16:20          |       |               | STEAL by OWENS, ANA                   |
|                                                      | 15:56          |       |               | MISSED LAYUP by HILL, MARLEY          |
|                                                      | 15:56          |       |               | REBOUND (OFF) by JAMISON, CHELSEA     |
|                                                      | 15:51          | 6-4   | H 2           | GOOD! 3PTR by OWENS,ANA               |
|                                                      | 15:51          | 0-4   | Π 2           |                                       |
|                                                      |                |       |               | ASSIST by JAMISON, CHELSEA            |
| FOUL by FUQUA-BEY, ASIANNA                           | 15:37          |       |               |                                       |
| TURNOVER by FUQUA-BEY, ASIANNA                       | 15:37          |       |               |                                       |
|                                                      | 15:37          |       |               | TIMEOUT MEDIA                         |
| SUB IN: ROWSER, MOORIAH                              | 15:37          |       |               |                                       |
| SUB IN: CREIGHTON, CHEYENNE                          | 15:37          |       |               |                                       |
| SUB IN: HOLMES, AMBER                                | 15:37          |       |               |                                       |
| SUB OUT: WILDER-COCHRAN,B                            | 15:37<br>15:37 |       |               |                                       |
| SUB OUT: WILLIAMS, TAYLOR                            |                |       |               |                                       |
| SUB OUT: FUQUA-BEY,ASIANNA                           | 15:37          |       |               |                                       |
|                                                      | 15:37          |       |               | SUB IN: TARVER, BRANDEY               |
|                                                      | 15:37          |       |               | SUB OUT: JAMISON, CHELSEA             |
|                                                      | 15:09          |       |               | MISSED JUMPER by OWENS, ANA           |
|                                                      | 15:09          |       |               | REBOUND (OFF) by HILL,MARLEY          |
|                                                      | 15:06          | 8-4   | H 4           | GOOD! JUMPER by HILL,MARLEY           |
| MISSED JUMPER by WRIGHT, BRIANNA                     | 14:55          |       |               |                                       |
| REBOUND (OFF) by TEAM                                | 14:55          |       |               |                                       |
|                                                      | 14:50          |       |               | SUB IN: CANN,MAKENZIE                 |
|                                                      | 14:50          |       |               | SUB OUT: QUISENBERRY, BIANCA          |
| GOOD! LAYUP by ROWSER, MOORIAH                       | 14:42          | 8-6   | H 2           |                                       |
|                                                      | 14:16          |       |               | MISSED 3PTR by WHITFIELD, JASMINE     |
| REBOUND (DEF) by TEAM                                | 14:16          |       |               |                                       |
|                                                      | 13:58          |       |               | FOUL by TARVER, BRANDEY               |
| GOOD! FT by ROWSER, MOORIAH                          | 13:58          | 8-7   | H 1           |                                       |
| GOOD! FT by ROWSER, MOORIAH                          | 13:58          | 8-8   | Т             |                                       |
|                                                      | 13:54          |       |               | TURNOVER by OWENS,ANA                 |
| STEAL by CREIGHTON, CHEYENNE                         | 13:53          |       |               |                                       |
| MISSED LAYUP by ROWSER, MOORIAH                      | 13:51          |       |               |                                       |
| REBOUND (OFF) by ROWSER, MOORIAH                     | 13:51          |       |               |                                       |
|                                                      | 13:49          |       |               | FOUL by WHITFIELD, JASMINE            |
| GOOD! FT by ROWSER,MOORIAH                           | 13:49          | 8-9   | V 1           |                                       |
| GOOD! FT by ROWSER, MOORIAH                          | 13:49          | 8-10  | V 2           |                                       |
|                                                      | 13:49          |       |               | SUB IN: JAMISON, CHELSEA              |
|                                                      | 13:49          |       |               | SUB OUT: TARVER, BRANDEY              |
| FOUL by HOLMES, AMBER                                | 13:47          |       |               |                                       |
|                                                      | 13:30          |       |               | TURNOVER by WHITFIELD, JASMINE        |
| STEAL by WRIGHT, BRIANNA                             | 13:28          |       |               |                                       |
| MISSED 3PTR by HEARN, ARIEL                          | 13:18          |       |               |                                       |
| REBOUND (OFF) by WRIGHT, BRIANNA                     | 13:18          |       |               |                                       |
| MISSED LAYUP by WRIGHT, BRIANNA                      | 13:13          |       |               |                                       |
|                                                      | 13:13          |       |               | REBOUND (DEF) by OWENS, ANA           |
|                                                      | 13:04          |       |               | MISSED JUMPER by OWENS, ANA           |
| REBOUND (DEF) by HEARN, ARIEL                        | 13:04          |       |               |                                       |
|                                                      |                |       |               |                                       |

#### FOUL by OWENS, ANA

| FOUL by OWENS,AN                                                                                                                                                                                                                                                     |            |       | 12:56                                                                                                                      |                                                                                                                                                           |
|----------------------------------------------------------------------------------------------------------------------------------------------------------------------------------------------------------------------------------------------------------------------|------------|-------|----------------------------------------------------------------------------------------------------------------------------|-----------------------------------------------------------------------------------------------------------------------------------------------------------|
|                                                                                                                                                                                                                                                                      | V 3        | 8-11  | 12:56                                                                                                                      | GOOD! FT by ROWSER, MOORIAH                                                                                                                               |
|                                                                                                                                                                                                                                                                      | V 4        | 8-12  | 12:56                                                                                                                      | GOOD! FT by ROWSER, MOORIAH                                                                                                                               |
|                                                                                                                                                                                                                                                                      |            |       | 12:56                                                                                                                      | SUB IN: ELMORE, BREA                                                                                                                                      |
|                                                                                                                                                                                                                                                                      |            |       | 12:56                                                                                                                      | SUB IN: POWELL, COURTNEY                                                                                                                                  |
|                                                                                                                                                                                                                                                                      |            |       | 12:56                                                                                                                      | SUB OUT: WRIGHT, BRIANNA                                                                                                                                  |
|                                                                                                                                                                                                                                                                      |            |       | 12:56                                                                                                                      | SUB OUT: HOLMES,AMBER                                                                                                                                     |
| TURNOVER by CANN, MAKENZI                                                                                                                                                                                                                                            |            |       | 12:43                                                                                                                      |                                                                                                                                                           |
|                                                                                                                                                                                                                                                                      |            |       | 12:41                                                                                                                      | STEAL by HEARN, ARIEL                                                                                                                                     |
|                                                                                                                                                                                                                                                                      |            |       | 12:34                                                                                                                      | MISSED JUMPER by HEARN, ARIEL                                                                                                                             |
| REBOUND (DEF) by OWENS,AN                                                                                                                                                                                                                                            |            |       | 12:34                                                                                                                      |                                                                                                                                                           |
| GOOD! JUMPER by JAMISON, CHELSE                                                                                                                                                                                                                                      | V 2        | 10-12 | 12:14                                                                                                                      |                                                                                                                                                           |
| ASSIST by OWENS,AN                                                                                                                                                                                                                                                   |            |       | 12:14                                                                                                                      |                                                                                                                                                           |
|                                                                                                                                                                                                                                                                      |            |       | 11:59                                                                                                                      | MISSED 3PTR by ROWSER, MOORIAH                                                                                                                            |
| REBOUND (DEF) by OWENS,AN                                                                                                                                                                                                                                            |            |       | 11:59                                                                                                                      |                                                                                                                                                           |
| MISSED JUMPER by HILL, MARLE                                                                                                                                                                                                                                         |            |       | 11:30                                                                                                                      |                                                                                                                                                           |
| REBOUND (OFF) by JAMISON, CHELSE                                                                                                                                                                                                                                     |            |       | 11:30                                                                                                                      |                                                                                                                                                           |
| TURNOVER by OWENS,AN                                                                                                                                                                                                                                                 |            |       | 11:19                                                                                                                      |                                                                                                                                                           |
| · • · · · • · • · • · • · • · • · • · •                                                                                                                                                                                                                              |            |       | 11:19                                                                                                                      | TIMEOUT MEDIA                                                                                                                                             |
| SUB IN: QUISENBERRY, BIANC                                                                                                                                                                                                                                           |            |       | 11:19                                                                                                                      |                                                                                                                                                           |
| SUB OUT: CANN,MAKENZI                                                                                                                                                                                                                                                |            |       | 11:19                                                                                                                      |                                                                                                                                                           |
|                                                                                                                                                                                                                                                                      |            |       | 10:57                                                                                                                      | TURNOVER by HEARN, ARIEL                                                                                                                                  |
|                                                                                                                                                                                                                                                                      |            |       | 10:57                                                                                                                      | SUB IN: WILDER-COCHRAN,B                                                                                                                                  |
|                                                                                                                                                                                                                                                                      |            |       | 10:57                                                                                                                      | SUB OUT: HEARN,ARIEL                                                                                                                                      |
| GOOD! JUMPER by HILL,MARLE                                                                                                                                                                                                                                           | т          | 12-12 | 10:57                                                                                                                      |                                                                                                                                                           |
|                                                                                                                                                                                                                                                                      |            | 12-12 | 10:33                                                                                                                      |                                                                                                                                                           |
| ASSIST by OWENS,AN                                                                                                                                                                                                                                                   |            |       |                                                                                                                            |                                                                                                                                                           |
|                                                                                                                                                                                                                                                                      |            |       | 10:14                                                                                                                      | MISSED 3PTR by ELMORE, BREA                                                                                                                               |
|                                                                                                                                                                                                                                                                      | 11.0       | 14.10 | 10:14                                                                                                                      |                                                                                                                                                           |
| GOOD! JUMPER by QUISENBERRY, BIANC                                                                                                                                                                                                                                   | H 2        | 14-12 | 10:02                                                                                                                      |                                                                                                                                                           |
| ASSIST by WHITFIELD, JASMIN                                                                                                                                                                                                                                          |            |       | 10:02                                                                                                                      |                                                                                                                                                           |
|                                                                                                                                                                                                                                                                      |            |       | 09:36                                                                                                                      | TURNOVER by WILDER-COCHRAN,B                                                                                                                              |
|                                                                                                                                                                                                                                                                      |            |       | 09:36                                                                                                                      | SUB IN: WRIGHT, BRIANNA                                                                                                                                   |
|                                                                                                                                                                                                                                                                      |            |       | 09:36                                                                                                                      | SUB IN: FUQUA-BEY, ASIANNA                                                                                                                                |
|                                                                                                                                                                                                                                                                      |            |       | 09:36                                                                                                                      | SUB OUT: CREIGHTON, CHEYENNE                                                                                                                              |
|                                                                                                                                                                                                                                                                      |            |       | 09:36                                                                                                                      | SUB OUT: POWELL,COURTNEY                                                                                                                                  |
| SUB IN: TARVER, BRANDE                                                                                                                                                                                                                                               |            |       | 09:36                                                                                                                      |                                                                                                                                                           |
| SUB OUT: JAMISON,CHELSE                                                                                                                                                                                                                                              |            |       | 09:36                                                                                                                      |                                                                                                                                                           |
| TURNOVER by TARVER, BRANDE                                                                                                                                                                                                                                           |            |       | 09:23                                                                                                                      |                                                                                                                                                           |
| FOUL by OWENS,AN                                                                                                                                                                                                                                                     |            |       | 09:02                                                                                                                      |                                                                                                                                                           |
|                                                                                                                                                                                                                                                                      |            |       | 08:46                                                                                                                      | MISSED JUMPER by WRIGHT, BRIANNA                                                                                                                          |
|                                                                                                                                                                                                                                                                      |            |       | 08:46                                                                                                                      | REBOUND (OFF) by WRIGHT, BRIANNA                                                                                                                          |
|                                                                                                                                                                                                                                                                      |            |       | 08:44                                                                                                                      | MISSED JUMPER by WRIGHT, BRIANNA                                                                                                                          |
|                                                                                                                                                                                                                                                                      |            |       | 08:44                                                                                                                      | REBOUND (OFF) by WILDER-COCHRAN,B                                                                                                                         |
|                                                                                                                                                                                                                                                                      |            |       | 08:30                                                                                                                      | MISSED LAYUP by WILDER-COCHRAN,B                                                                                                                          |
| REBOUND (DEF) by TARVER, BRANDE                                                                                                                                                                                                                                      |            |       | 08:30                                                                                                                      |                                                                                                                                                           |
| MISSED JUMPER by QUISENBERRY, BIANC                                                                                                                                                                                                                                  |            |       | 08:21                                                                                                                      |                                                                                                                                                           |
|                                                                                                                                                                                                                                                                      |            |       | 08:21                                                                                                                      | REBOUND (DEF) by FUQUA-BEY, ASIANNA                                                                                                                       |
|                                                                                                                                                                                                                                                                      | Т          | 14-14 | 08:13                                                                                                                      | GOOD! JUMPER by ROWSER, MOORIAH                                                                                                                           |
|                                                                                                                                                                                                                                                                      |            |       | 08:13                                                                                                                      | ASSIST by WILDER-COCHRAN,B                                                                                                                                |
| MISSED JUMPER by OWENS, AN                                                                                                                                                                                                                                           |            |       | 07:54                                                                                                                      |                                                                                                                                                           |
|                                                                                                                                                                                                                                                                      |            |       | 07:54                                                                                                                      | REBOUND (DEF) by WILDER-COCHRAN,B                                                                                                                         |
|                                                                                                                                                                                                                                                                      |            |       | 07:44                                                                                                                      | MISSED JUMPER by FUQUA-BEY, ASIANNA                                                                                                                       |
| REBOUND (DEF) by OWENS,AN                                                                                                                                                                                                                                            |            |       | 07:44                                                                                                                      |                                                                                                                                                           |
| TURNOVER by OWENS, AN                                                                                                                                                                                                                                                |            |       | 07:30                                                                                                                      |                                                                                                                                                           |
|                                                                                                                                                                                                                                                                      |            |       | 07:15                                                                                                                      | MISSED 3PTR by ELMORE, BREA                                                                                                                               |
| REBOUND (DEF) by QUISENBERRY, BIANC                                                                                                                                                                                                                                  |            |       | 07:15                                                                                                                      |                                                                                                                                                           |
| TURNOVER by QUISENBERRY, BIANC                                                                                                                                                                                                                                       |            |       | 06:58                                                                                                                      |                                                                                                                                                           |
|                                                                                                                                                                                                                                                                      |            |       | 06:57                                                                                                                      | STEAL by WILDER-COCHRAN,B                                                                                                                                 |
|                                                                                                                                                                                                                                                                      | V 2        | 14-16 | 06:54                                                                                                                      | GOOD! LAYUP by ROWSER,MOORIAH                                                                                                                             |
|                                                                                                                                                                                                                                                                      |            |       | 06:54                                                                                                                      | ASSIST by ELMORE,BREA                                                                                                                                     |
| MISSED JUMPER by OWENS,AN                                                                                                                                                                                                                                            |            |       | 06:26                                                                                                                      |                                                                                                                                                           |
| REBOUND (OFF) by TEA                                                                                                                                                                                                                                                 |            |       | 06:26                                                                                                                      |                                                                                                                                                           |
| TIMEOUT MEDI                                                                                                                                                                                                                                                         |            |       | 06:28                                                                                                                      |                                                                                                                                                           |
|                                                                                                                                                                                                                                                                      |            |       |                                                                                                                            | SUB IN: WILLIAMS, TAYLOR                                                                                                                                  |
|                                                                                                                                                                                                                                                                      |            |       | 06:23                                                                                                                      |                                                                                                                                                           |
|                                                                                                                                                                                                                                                                      |            |       | 06:23                                                                                                                      | SUB OUT: ELMORE, BREA                                                                                                                                     |
|                                                                                                                                                                                                                                                                      |            |       |                                                                                                                            |                                                                                                                                                           |
| SUB IN: JAMISON,CHELSE                                                                                                                                                                                                                                               |            |       | 06:23                                                                                                                      |                                                                                                                                                           |
| SUB OUT: OWENS,AN                                                                                                                                                                                                                                                    |            |       | 06:23                                                                                                                      |                                                                                                                                                           |
|                                                                                                                                                                                                                                                                      |            |       | 06:23<br>06:07                                                                                                             |                                                                                                                                                           |
| SUB OUT: OWENS,AN                                                                                                                                                                                                                                                    |            |       | 06:23<br>06:07<br>06:06                                                                                                    | STEAL by WRIGHT, BRIANNA                                                                                                                                  |
| SUB OUT: OWENS,AN<br>TURNOVER by JAMISON,CHELSE                                                                                                                                                                                                                      | V 4        | 14-18 | 06:23<br>06:07<br>06:06<br>05:49                                                                                           | STEAL by WRIGHT, BRIANNA                                                                                                                                  |
| SUB OUT: OWENS,AN<br>TURNOVER by JAMISON,CHELSE<br>MISSED JUMPER by QUISENBERRY,BIANC                                                                                                                                                                                | V 4        | 14-18 | 06:23<br>06:07<br>06:06<br>05:49<br>05:32                                                                                  | STEAL by WRIGHT, BRIANNA                                                                                                                                  |
| SUB OUT: OWENS,AN<br>TURNOVER by JAMISON,CHELSE                                                                                                                                                                                                                      | V 4        | 14-18 | 06:23<br>06:07<br>06:06<br>05:49<br>05:32<br>05:32                                                                         | STEAL by WRIGHT,BRIANNA<br>GOODI JUMPER by FUQUA-BEY,ASIANNA                                                                                              |
| SUB OUT: OWENS,AN<br>TURNOVER by JAMISON,CHELSE<br>MISSED JUMPER by QUISENBERRY,BIANC<br>REBOUND (OFF) by TARVER,BRANDE                                                                                                                                              | V 4        | 14-18 | 06:23<br>06:07<br>06:06<br>05:49<br>05:32<br>05:32<br>05:27                                                                | STEAL by WRIGHT,BRIANNA<br>GOOD! JUMPER by FUQUA-BEY,ASIANNA                                                                                              |
| SUB OUT: OWENS,AN<br>TURNOVER by JAMISON,CHELSE<br>MISSED JUMPER by QUISENBERRY,BIANC                                                                                                                                                                                | V 4        | 14-18 | 06:23<br>06:07<br>06:06<br>05:49<br>05:32<br>05:32                                                                         | STEAL by WRIGHT,BRIANNA<br>GOOD! JUMPER by FUQUA-BEY,ASIANNA                                                                                              |
| SUB OUT: OWENS,AN<br>TURNOVER by JAMISON,CHELSE<br>MISSED JUMPER by QUISENBERRY,BIANC<br>REBOUND (OFF) by TARVER,BRANDE                                                                                                                                              | V 4        | 14-18 | 06:23<br>06:07<br>06:06<br>05:49<br>05:32<br>05:32<br>05:27                                                                | STEAL by WRIGHT,BRIANNA<br>GOODI JUMPER by FUQUA-BEY,ASIANNA                                                                                              |
| SUB OUT: OWENS,AN<br>TURNOVER by JAMISON,CHELSE<br>MISSED JUMPER by QUISENBERRY,BIANC<br>REBOUND (OFF) by TARVER,BRANDE<br>MISSED FT by TARVER,BRANDE                                                                                                                | V 4<br>V 3 | 14-18 | 06:23<br>06:07<br>06:06<br>05:49<br>05:32<br>05:32<br>05:27<br>05:27                                                       | STEAL by WRIGHT,BRIANNA<br>GOODI JUMPER by FUQUA-BEY,ASIANNA                                                                                              |
| SUB OUT: OWENS,AN<br>TURNOVER by JAMISON,CHELSE<br>MISSED JUMPER by QUISENBERRY,BIANC<br>REBOUND (OFF) by TARVER,BRANDE<br>MISSED FT by TARVER,BRANDE<br>REBOUND (DEADB) by TEAL                                                                                     |            |       | 06:23<br>06:07<br>06:06<br>05:49<br>05:32<br>05:32<br>05:27<br>05:27<br>05:27                                              | STEAL by WRIGHT,BRIANNA<br>GOODI JUMPER by FUQUA-BEY,ASIANNA<br>FOUL by WRIGHT,BRIANNA                                                                    |
| SUB OUT: OWENS,AN<br>TURNOVER by JAMISON,CHELSE<br>MISSED JUMPER by QUISENBERRY,BIANC<br>REBOUND (OFF) by TARVER,BRANDE<br>MISSED FT by TARVER,BRANDE<br>REBOUND (DEADB) by TEAL                                                                                     |            |       | 06:23<br>06:07<br>06:06<br>05:49<br>05:32<br>05:27<br>05:27<br>05:27<br>05:27                                              | STEAL by WRIGHT,BRIANNA<br>GOOD! JUMPER by FUQUA-BEY,ASIANNA<br>FOUL by WRIGHT,BRIANNA                                                                    |
| SUB OUT: OWENS,AN<br>TURNOVER by JAMISON,CHELSE<br>MISSED JUMPER by QUISENBERRY,BIANC<br>REBOUND (OFF) by TARVER,BRANDE<br>MISSED FT by TARVER,BRANDE<br>REBOUND (DEADB) by TEA<br>GOOD! FT by TARVER,BRANDE                                                         |            |       | 06:23<br>06:07<br>06:06<br>05:49<br>05:32<br>05:27<br>05:27<br>05:27<br>05:27<br>05:27<br>05:27                            | STEAL by WRIGHT,BRIANNA<br>GOODI JUMPER by FUQUA-BEY,ASIANNA<br>FOUL by WRIGHT,BRIANNA<br>MISSED JUMPER by ROWSER,MOORIAH                                 |
| SUB OUT: OWENS,AN<br>TURNOVER by JAMISON,CHELSE<br>MISSED JUMPER by QUISENBERRY,BIANC<br>REBOUND (OFF) by TARVER,BRANDE<br>MISSED FT by TARVER,BRANDE<br>REBOUND (DEADB) by TEA<br>GOOD! FT by TARVER,BRANDE                                                         |            |       | 06:23<br>06:07<br>06:06<br>05:49<br>05:32<br>05:27<br>05:27<br>05:27<br>05:27<br>05:27<br>05:27                            | STEAL by WRIGHT,BRIANNA<br>GOODI JUMPER by FUQUA-BEY,ASIANNA<br>FOUL by WRIGHT,BRIANNA<br>MISSED JUMPER by ROWSER,MOORIAH                                 |
| SUB OUT: OWENS,AN<br>TURNOVER by JAMISON,CHELSE<br>MISSED JUMPER by QUISENBERRY,BIANC<br>REBOUND (OFF) by TARVER,BRANDE<br>MISSED FT by TARVER,BRANDE<br>REBOUND (DEADB) by TEA<br>GOOD! FT by TARVER,BRANDE<br>REBOUND (DEADB) by TEA                               |            |       | 06:23<br>06:07<br>06:06<br>05:49<br>05:32<br>05:27<br>05:27<br>05:27<br>05:27<br>05:27<br>05:21<br>05:21<br>05:18          | STEAL by WRIGHT, BRIANNA<br>GOOD! JUMPER by FUQUA-BEY, ASIANNA<br>FOUL by WRIGHT, BRIANNA<br>MISSED JUMPER by ROWSER, MOORIAH<br>FOUL by WILLIAMS, TAYLOR |
| SUB OUT: OWENS,AN<br>TURNOVER by JAMISON,CHELSE<br>MISSED JUMPER by QUISENBERRY,BIANC<br>REBOUND (OFF) by TARVER,BRANDE<br>MISSED FT by TARVER,BRANDE<br>REBOUND (DEADB) by TEA<br>GOOD! FT by TARVER,BRANDE<br>REBOUND (DEADB) by TEA<br>MISSED LAYUP by HILL,MARLE |            |       | 06:23<br>06:07<br>06:06<br>05:49<br>05:32<br>05:32<br>05:27<br>05:27<br>05:27<br>05:27<br>05:21<br>05:21<br>05:18<br>05:18 | STEAL by WRIGHT,BRIANNA<br>GOODI JUMPER by FUQUA-BEY,ASIANNA<br>FOUL by WRIGHT,BRIANNA<br>MISSED JUMPER by ROWSER,MOORIAH                                 |

| FOUL by WILLIAMS, TAYLOR             | 04:25 |       |     |                                     |
|--------------------------------------|-------|-------|-----|-------------------------------------|
|                                      | 04:25 |       |     | TURNOVER by WHITFIELD, JASMINE      |
| STEAL by ROWSER, MOORIAH             | 04:25 |       |     |                                     |
| SUB IN: HEARN,ARIEL                  | 04:25 |       |     |                                     |
| SUB OUT: WILLIAMS,TAYLOR             | 04:25 |       |     |                                     |
| MISSED LAYUP by HEARN, ARIEL         | 04:01 |       |     |                                     |
|                                      | 04:01 |       |     | REBOUND (DEF) by HILL, MARLEY       |
|                                      | 03:31 |       |     | MISSED JUMPER by WHITFIELD, JASMINE |
|                                      | 03:31 |       |     | REBOUND (OFF) by HILL, MARLEY       |
|                                      | 03:24 |       |     | MISSED JUMPER by JAMISON, CHELSEA   |
| REBOUND (DEF) by HEARN, ARIEL        | 03:24 |       |     |                                     |
|                                      | 03:17 |       |     | FOUL by JAMISON, CHELSEA            |
| TIMEOUT media                        | 03:17 |       |     |                                     |
|                                      | 03:17 |       |     | SUB IN: CANN,MAKENZIE               |
|                                      | 03:17 |       |     | SUB OUT: QUISENBERRY, BIANCA        |
| FOUL by FUQUA-BEY, ASIANNA           | 03:11 |       |     |                                     |
| TURNOVER by FUQUA-BEY, ASIANNA       | 03:11 |       |     |                                     |
| SUB IN: CREIGHTON, CHEYENNE          | 03:10 |       |     |                                     |
| SUB OUT: FUQUA-BEY,ASIANNA           | 03:10 |       |     |                                     |
|                                      | 02:45 |       |     | TURNOVER by HILL, MARLEY            |
| STEAL by CREIGHTON, CHEYENNE         | 02:44 |       |     |                                     |
| GOOD! JUMPER by ROWSER, MOORIAH      | 02:37 | 17-20 | V 3 |                                     |
|                                      | 02:15 |       |     | MISSED 3PTR by CANN, MAKENZIE       |
| REBOUND (DEF) by WILDER-COCHRAN,B    | 02:15 |       |     |                                     |
| GOOD! 3PTR by HEARN, ARIEL           | 02:06 | 17-23 | V 6 |                                     |
| ASSIST by WILDER-COCHRAN,B           | 02:06 |       |     |                                     |
|                                      | 01:49 |       |     | TURNOVER by JAMISON, CHELSEA        |
|                                      | 01:49 |       |     | FOUL by JAMISON, CHELSEA            |
|                                      | 01:49 |       |     | SUB IN: CHANDLER, SHELBI            |
|                                      | 01:49 |       |     | SUB OUT: JAMISON, CHELSEA           |
| FOUL by CREIGHTON, CHEYENNE          | 01:35 |       |     |                                     |
| TURNOVER by CREIGHTON, CHEYENNE      | 01:35 |       |     |                                     |
|                                      | 01:07 |       |     | MISSED JUMPER by CANN, MAKENZIE     |
|                                      | 01:07 |       |     | REBOUND (OFF) by WHITFIELD, JASMINE |
|                                      | 00:59 |       |     | TIMEOUT 30SEC                       |
|                                      | 00:50 |       |     | MISSED 3PTR by CANN, MAKENZIE       |
|                                      | 00:50 |       |     | REBOUND (OFF) by HILL, MARLEY       |
| FOUL by WRIGHT, BRIANNA              | 00:46 |       |     |                                     |
|                                      | 00:46 | 18-23 | V 5 | GOOD! FT by HILL,MARLEY             |
|                                      | 00:46 | 19-23 | V 4 | GOOD! FT by HILL,MARLEY             |
| MISSED 3PTR by ROWSER, MOORIAH       | 00:22 |       |     |                                     |
| REBOUND (OFF) by CREIGHTON, CHEYENNE | 00:22 |       |     |                                     |
| GOOD! LAYUP by CREIGHTON, CHEYENNE   | 00:19 | 19-25 | V 6 |                                     |
|                                      | 00:05 | 22-25 | V 3 | GOOD! 3PTR by CANN,MAKENZIE         |
|                                      | 00:05 |       |     | ASSIST by TARVER, BRANDEY           |