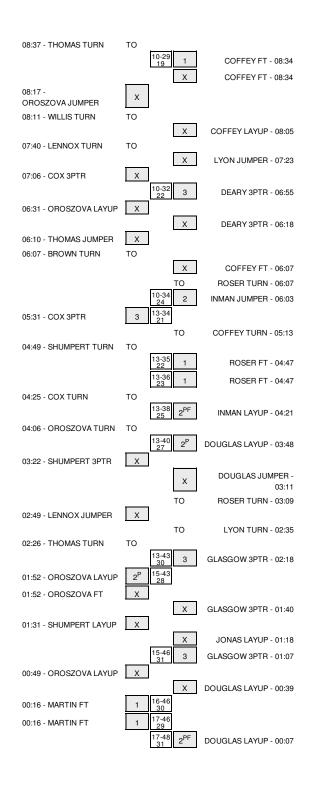

Officials: Penny Davis, Kent Johnson, Teresa Turner

Technical Fouls: Eastern Illinois- None. Northwestern- None.

ASU Classic Game 2

| Score by periods | 1st | 2nd | Total |
|------------------|-----|-----|-------|
| Eastern Illinois | 17  | 27  | 44    |
| Northwestern     | 48  | 44  | 92    |

Largest lead - Eastern Illinois by ; Northwestern by 51 2nd-07:26

Off In 2nd Fast Points Paint Off T/O 2nd Chance Fast Break Bench 10 4 Eastern Illinois 18 4 15 Northwestern 48 39 10 10 41

Score tied - 0 times Lead changed - 0 times