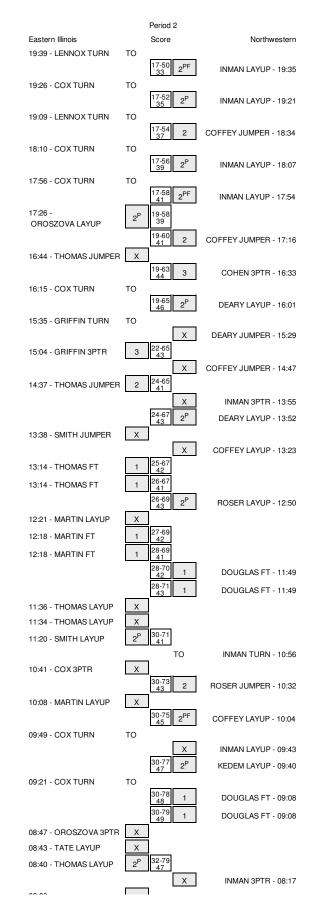

Officials: Penny Davis, Kent Johnson, Teresa Turner

Technical Fouls: Eastern Illinois- None. Northwestern- None.

ASU Classic Game 2

| Score by periods | 1st | 2nd | Total |
|------------------|-----|-----|-------|
| Eastern Illinois | 17  | 27  | 44    |
| Northwestern     | 48  | 44  | 92    |

Largest lead - Eastern Illinois by ; Northwestern by 51 2nd-07:26

Off In 2nd Fast Points Paint Off T/O 2nd Chance Fast Break Bench 10 4 Eastern Illinois 18 4 15 Northwestern 48 39 10 10 41

Score tied - 0 times Lead changed - 0 times