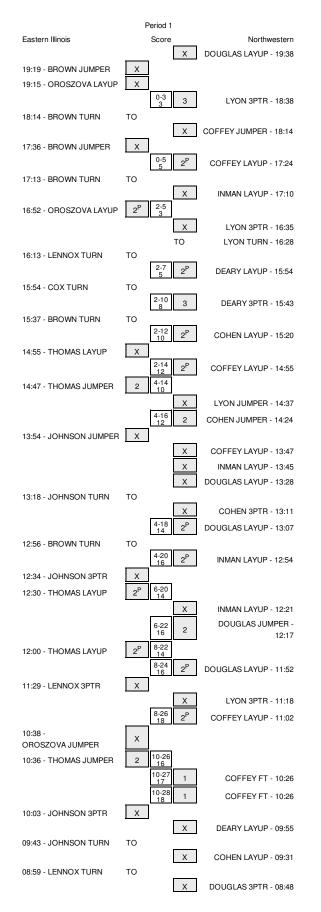

Officials: Penny Davis, Kent Johnson, Teresa Turner

Technical Fouls: Eastern Illinois- None. Northwestern- None.

ASU Classic Game 2

| Score by periods | 1st | 2nd | Total |
|------------------|-----|-----|-------|
| Eastern Illinois | 17  | 27  | 44    |
| Northwestern     | 48  | 44  | 92    |

Largest lead - Eastern Illinois by ; Northwestern by 51 2nd-07:26

Off In 2nd Fast Points Paint Off T/O 2nd Chance Fast Break Bench 10 4 Eastern Illinois 18 4 15 Northwestern 48 39 10 10 41

Score tied - 0 times Lead changed - 0 times