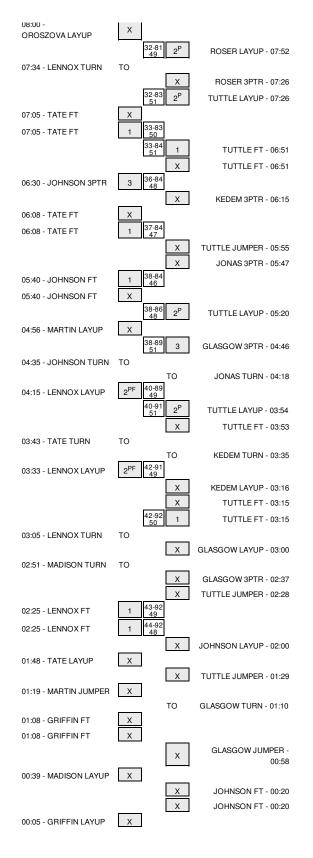

Officials: Penny Davis, Kent Johnson, Teresa Turner

Technical Fouls: Eastern Illinois- None. Northwestern- None.

ASU Classic Game 2

| Score by periods | 1st | 2nd | Total |
|------------------|-----|-----|-------|
| Eastern Illinois | 17  | 27  | 44    |
| Northwestern     | 48  | 44  | 92    |

Largest lead - Eastern Illinois by ; Northwestern by 51 2nd-07:26

Off In 2nd Fast Points Paint Off T/O 2nd Chance Fast Break Bench 10 4 Eastern Illinois 18 4 15 Northwestern 48 39 10 10 41

Score tied - 0 times Lead changed - 0 times