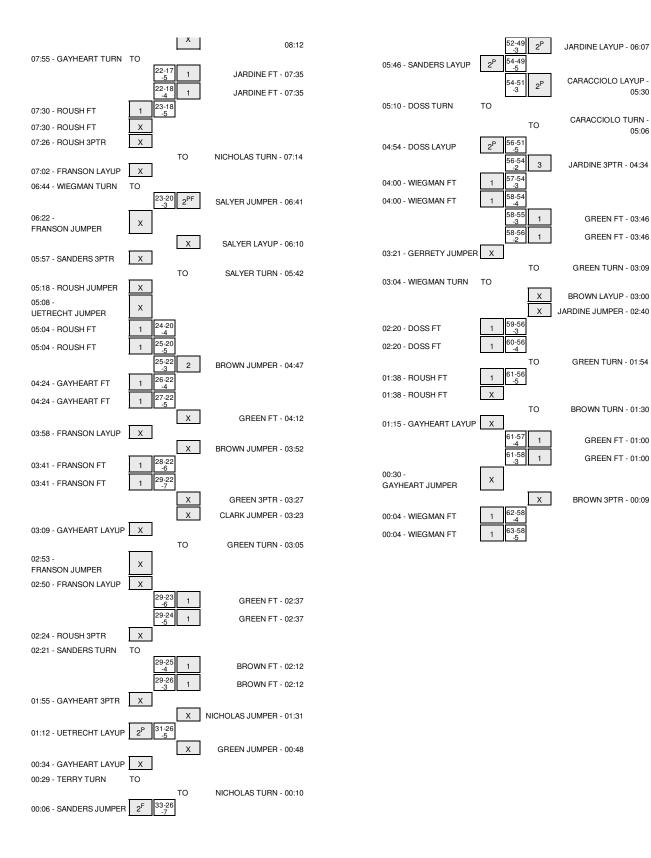

Officials: Bryan Brunette, Geraldine Smith, Frank Steratore Technical Fouls: NKU- None. DELAWARE- None.

Attendance: 164

| Score by periods | 1st | 2nd | Total |
|------------------|-----|-----|-------|
| NKU              | 33  | 30  | 63    |
| DELAWARE         | 26  | 32  | 58    |

Largest lead - NKU by 13 2nd-16:12; DELAWARE by 2 1st-19:10

Score tied - 1 times Lead changed - 3 times