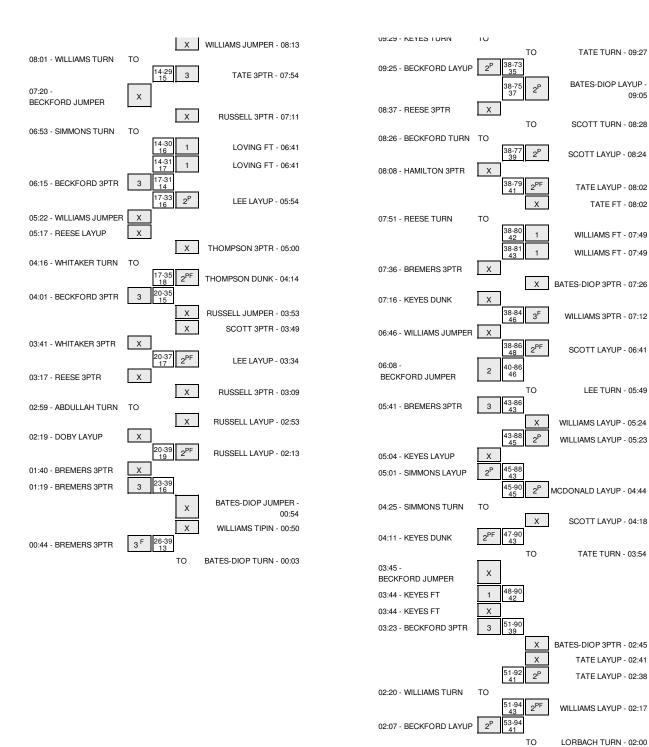

Largest lead - North Carolina A&T by ; Ohio State by 48 2nd-06:41

Score tied - 0 times Lead changed - 0 times