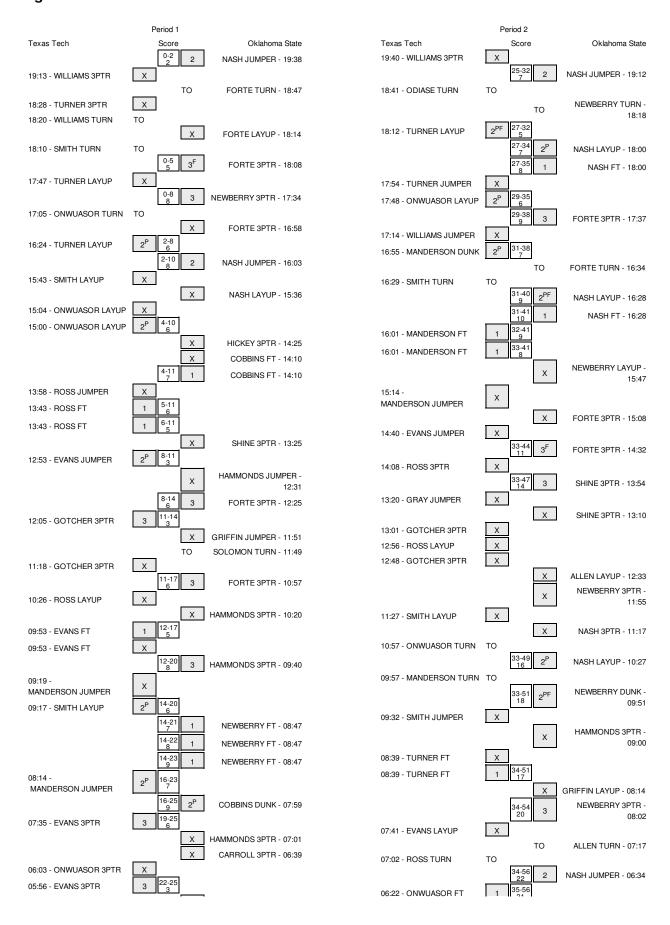

# Texas Tech vs Oklahoma State 1/21/2015; 8:05 pm at Stillwater, Okla. (Gallagher-Iba Arena) Period 1 Play-By-Play

| /ISITORS: Texas Tech                | Time           | Score | Margin | HOME: Oklahoma State                            |
|-------------------------------------|----------------|-------|--------|-------------------------------------------------|
|                                     | 19:38          | 2-0   | H 2    | GOOD! JUMPER by NASH,LE'BRYAN                   |
| MISSED 3PTR by WILLIAMS, DEVAUGNTAH | 19:13          |       |        |                                                 |
|                                     | 19:13          |       |        | REBOUND (DEF) by NASH,LE'BRYAN                  |
|                                     | 18:47          |       |        | TURNOVER by FORTE,PHIL                          |
| MISSED 3PTR by TURNER,ROBERT        | 18:28          |       |        |                                                 |
| REBOUND (OFF) by SMITH,ZACH         | 18:28          |       |        |                                                 |
| URNOVER by WILLIAMS, DEVAUGNTAH     | 18:20          |       |        |                                                 |
|                                     | 18:19          |       |        | STEAL by COBBINS,MICHAEL                        |
|                                     | 18:14          |       |        | MISSED LAYUP by FORTE,PHIL                      |
| EBOUND (DEF) by ODIASE,NORENSE      | 18:14          |       |        |                                                 |
| URNOVER by SMITH,ZACH               | 18:10          |       |        |                                                 |
|                                     | 18:09          |       |        | STEAL by HICKEY, ANTHON                         |
|                                     | 18:08          | 5-0   | H 5    | GOOD! 3PTR by FORTE,PHII                        |
|                                     | 18:08          |       |        | ASSIST by HICKEY, ANTHONY                       |
| ISSED LAYUP by TURNER,ROBERT        | 17:47          |       |        |                                                 |
|                                     | 17:47          |       |        | BLOCK by NEWBERRY, JEF                          |
|                                     | 17:44          |       |        | REBOUND (DEF) by COBBINS, MICHAEI               |
|                                     | 17:34          | 8-0   | H 8    | GOOD! 3PTR by NEWBERRY, JEF                     |
|                                     | 17:34          |       |        | ASSIST by HICKEY, ANTHONY                       |
| MEOUT 30SEC                         | 17:25          |       |        | · ·                                             |
| JRNOVER by ONWUASOR,RANDY           | 17:05          |       |        |                                                 |
| ,,                                  | 17:03          |       |        | STEAL by COBBINS,MICHAE                         |
|                                     | 16:58          |       |        | MISSED 3PTR by FORTE, PHI                       |
| EBOUND (DEF) by SMITH,ZACH          | 16:58          |       |        | WIIOGES OF THE SYTOTILE, I TH                   |
|                                     | 16:24          | 8-2   | H 6    |                                                 |
| OOD! LAYUP by TURNER,ROBERT         |                | 10-2  | H 8    | COOR HIMPER L. MACH LEIDRYAN                    |
| IOOFD LAVUID L. OMITU TA OU         | 16:03          | 10-2  | нв     | GOOD! JUMPER by NASH,LE'BRYAI                   |
| ISSED LAYUP by SMITH,ZACH           | 15:43          |       |        |                                                 |
|                                     | 15:43          |       |        | BLOCK by COBBINS,MICHAE                         |
|                                     | 15:42          |       |        | REBOUND (DEF) by NASH,LE'BRYAI                  |
|                                     | 15:36          |       |        | MISSED LAYUP by NASH,LE'BRYAI                   |
| BOUND (DEF) by SMITH,ZACH           | 15:36          |       |        |                                                 |
| SSED LAYUP by ONWUASOR,RANDY        | 15:04          |       |        |                                                 |
|                                     | 15:04          |       |        | BLOCK by COBBINS, MICHAE                        |
| EBOUND (OFF) by ONWUASOR,RANDY      | 15:02          |       |        |                                                 |
| OOD! LAYUP by ONWUASOR,RANDY        | 15:00          | 10-4  | H 6    |                                                 |
| MEOUT MEDIA                         | 14:40          |       |        |                                                 |
| UB IN: ROSS,AARON                   | 14:40          |       |        |                                                 |
| UB IN: GRAY,JUSTIN                  | 14:40          |       |        |                                                 |
| JB IN: MANDERSON,ISAIAH             | 14:40          |       |        |                                                 |
| JB IN: GOTCHER,TODDRICK             | 14:40          |       |        |                                                 |
| JB IN: EVANS,KEENAN                 | 14:40          |       |        |                                                 |
|                                     | 14:40          |       |        |                                                 |
| UB OUT: ONWUASOR,RANDY              |                |       |        |                                                 |
| JB OUT: SMITH,ZACH                  | 14:40          |       |        |                                                 |
| UB OUT: TURNER,ROBERT               | 14:40          |       |        |                                                 |
| JB OUT: ODIASE,NORENSE              | 14:40          |       |        |                                                 |
|                                     | 14:25          |       |        | MISSED 3PTR by HICKEY,ANTHON                    |
|                                     | 14:25          |       |        | REBOUND (OFF) by NEWBERRY, JEF                  |
|                                     | 14:21          |       |        | SUB IN: GRIFFIN,TYRE                            |
|                                     | 14:21          |       |        | SUB IN: SHINE,TAVARIU                           |
|                                     | 14:21          |       |        | SUB OUT: HICKEY, ANTHON                         |
|                                     | 14:21          |       |        | SUB OUT: NEWBERRY, JEF                          |
| OUL by GRAY,JUSTIN                  | 14:10          |       |        |                                                 |
|                                     | 14:10          |       |        | MISSED FT by COBBINS, MICHAE                    |
|                                     | 14:10          |       |        | REBOUND (DEADB) by TEAR                         |
|                                     | 14:10          | 11-4  | H 7    | GOOD! FT by COBBINS,MICHAEI                     |
| SSED JUMPER by ROSS,AARON           | 13:58          |       |        | 2002                                            |
| EBOUND (OFF) by ROSS,AARON          | 13:58          |       |        |                                                 |
| LUCUND (OFF) BY NOSS, MANOIN        |                |       |        | FOUR NUMBER STORYAL                             |
|                                     | 13:55          |       |        | FOUL by NASH,LE'BRYA<br>SUB IN: SOLOMON,MITCHEL |
|                                     | 13:55          |       |        |                                                 |
|                                     | 13:55          |       |        | SUB OUT: COBBINS,MICHAE                         |
|                                     | 13:43          |       |        | FOUL by NASH,LE'BRYA                            |
| DOD! FT by ROSS,AARON               | 13:43          | 11-5  | H 6    |                                                 |
| DOD! FT by ROSS,AARON               | 13:43          | 11-6  | H 5    |                                                 |
|                                     | 13:43          |       |        | SUB IN: HAMMONDS,LEYTO                          |
|                                     | 13:43          |       |        | SUB OUT: NASH,LE'BRYA                           |
|                                     | 13:25          |       |        | MISSED 3PTR by SHINE,TAVARIU                    |
| BOUND (DEF) by EVANS,KEENAN         | 13:25          |       |        |                                                 |
| DOD! JUMPER by EVANS,KEENAN         | 12:53          | 11-8  | H 3    |                                                 |
| SSIST by ROSS,AARON                 | 12:53          |       |        |                                                 |
| · ·                                 | 12:31          |       |        | MISSED JUMPER by HAMMONDS,LEYTO                 |
|                                     | 12:31          |       |        | REBOUND (OFF) by FORTE, PHI                     |
|                                     | 12:25          | 14-8  | H 6    | GOOD! 3PTR by FORTE,PHII                        |
|                                     | 12:20          | 14-0  | 110    | GOOD! 3F IN DY FORTE, PHIL                      |
| JODI SETE by COTCHER TODDRICK       | 10.05          | 4444  | ПЗ     |                                                 |
| GOOD! 3PTR by GOTCHER,TODDRICK      | 12:05<br>11:51 | 14-11 | H 3    | MISSED JUMPER by GRIFFIN,TYREE                  |

|                                                                                          | 11:51                            |       |     | REBOUND (OFF) by SOLOMON, MITCHELL                                |
|------------------------------------------------------------------------------------------|----------------------------------|-------|-----|-------------------------------------------------------------------|
|                                                                                          | 11:49                            |       |     | TURNOVER by SOLOMON, MITCHELL                                     |
| TIMEOUT MEDIA                                                                            | 11:49                            |       |     |                                                                   |
| MISSED 3PTR by GOTCHER,TODDRICK                                                          | 11:18                            |       |     |                                                                   |
|                                                                                          | 11:18                            |       |     | REBOUND (DEADB) by TEAM                                           |
|                                                                                          | 11:16                            |       |     | SUB IN: COBBINS, MICHAEL                                          |
|                                                                                          | 11:16                            |       |     | SUB IN: HICKEY, ANTHONY                                           |
|                                                                                          | 11:16                            |       |     | SUB OUT: SOLOMON,MITCHELL                                         |
|                                                                                          | 11:16                            |       |     | SUB OUT: GRIFFIN,TYREE                                            |
|                                                                                          | 10:57                            | 17-11 | H 6 | GOOD! 3PTR by FORTE,PHIL                                          |
|                                                                                          | 10:57                            |       |     | ASSIST by HICKEY, ANTHONY                                         |
| MISSED LAYUP by ROSS,AARON                                                               | 10:26                            |       |     |                                                                   |
|                                                                                          | 10:26                            |       |     | BLOCK by COBBINS, MICHAEL                                         |
|                                                                                          | 10:24                            |       |     | REBOUND (DEF) by COBBINS,MICHAEL                                  |
|                                                                                          | 10:20                            |       |     | MISSED 3PTR by HAMMONDS,LEYTON                                    |
| REBOUND (DEF) by MANDERSON, ISAIAH                                                       | 10:20                            |       |     |                                                                   |
|                                                                                          | 09:53                            |       |     | FOUL by HICKEY, ANTHONY                                           |
| GOOD! FT by EVANS,KEENAN                                                                 | 09:53                            | 17-12 | H 5 |                                                                   |
| MISSED FT by EVANS,KEENAN                                                                | 09:53                            |       |     |                                                                   |
|                                                                                          | 09:53                            |       |     | REBOUND (DEF) by COBBINS,MICHAEL                                  |
| SUB IN: SMITH,ZACH                                                                       | 09:53                            |       |     |                                                                   |
| SUB OUT: ROSS,AARON                                                                      | 09:53                            |       |     |                                                                   |
|                                                                                          | 09:53                            |       |     | SUB IN: NEWBERRY, JEFF                                            |
|                                                                                          | 09:53                            |       |     | SUB OUT: SHINE, TAVARIUS                                          |
|                                                                                          | 09:40                            | 20-12 | H 8 | GOOD! 3PTR by HAMMONDS,LEYTON                                     |
|                                                                                          | 09:40                            |       |     | ASSIST by HICKEY, ANTHONY                                         |
| MISSED JUMPER by MANDERSON,ISAIAH                                                        | 09:19                            |       |     |                                                                   |
| REBOUND (OFF) by SMITH,ZACH                                                              | 09:19                            |       |     |                                                                   |
| GOOD! LAYUP by SMITH,ZACH                                                                | 09:17                            | 20-14 | H 6 |                                                                   |
|                                                                                          | 09:17                            |       |     | SUB IN: GRIFFIN,TYREE                                             |
|                                                                                          | 09:17                            |       |     | SUB OUT: HICKEY, ANTHONY                                          |
| FOUL by GRAY,JUSTIN                                                                      | 08:47                            |       |     |                                                                   |
| •                                                                                        | 08:47                            | 21-14 | H 7 | GOOD! FT by NEWBERRY, JEFF                                        |
|                                                                                          | 08:47                            | 22-14 | H 8 | GOOD! FT by NEWBERRY, JEFF                                        |
|                                                                                          | 08:47                            | 23-14 | H 9 | GOOD! FT by NEWBERRY, JEFF                                        |
| SUB IN: ONWUASOR,RANDY                                                                   | 08:47                            | 20    |     | 3335.1139 1121321111,0211                                         |
| SUB OUT: GRAY,JUSTIN                                                                     | 08:47                            |       |     |                                                                   |
| SUB OUT: GOTCHER,TODDRICK                                                                | 08:47                            |       |     |                                                                   |
| SUB COT. GOTOTIET, TOBBITION                                                             | 08:47                            |       |     | SUB IN: CARROLL, JEFFREY                                          |
|                                                                                          | 08:47                            |       |     | SUB OUT: FORTE, PHIL                                              |
| COOR HIMDED by MANDEDCON ICAIALI                                                         | 08:14                            | 23-16 | H 7 | 30B 001. FORTE, FRIE                                              |
| GOOD! JUMPER by MANDERSON,ISAIAH                                                         |                                  |       |     | COOR DUNK his CORRING MICHAEL                                     |
|                                                                                          | 07:59                            | 25-16 | H 9 | GOOD! DUNK by COBBINS,MICHAEL                                     |
| OCCUPATION FUND VEENING                                                                  | 07:59                            | 05.10 |     | ASSIST by HAMMONDS,LEYTON                                         |
| GOOD! 3PTR by EVANS,KEENAN                                                               | 07:35                            | 25-19 | H 6 |                                                                   |
| ASSIST by ONWUASOR,RANDY                                                                 | 07:35                            |       |     |                                                                   |
|                                                                                          | 07:01                            |       |     | MISSED 3PTR by HAMMONDS,LEYTON                                    |
|                                                                                          | 07:01                            |       |     | REBOUND (OFF) by CARROLL, JEFFREY                                 |
|                                                                                          | 06:39                            |       |     | MISSED 3PTR by CARROLL, JEFFREY                                   |
| REBOUND (DEF) by ONWUASOR,RANDY                                                          | 06:39                            |       |     |                                                                   |
|                                                                                          | 06:36                            |       |     | FOUL by NEWBERRY, JEFF                                            |
| TIMEOUT MEDIA                                                                            | 06:36                            |       |     |                                                                   |
| SUB IN: TURNER,ROBERT                                                                    | 06:36                            |       |     |                                                                   |
| SUB OUT: WILLIAMS, DEVAUGNTAH                                                            | 06:36                            |       |     |                                                                   |
|                                                                                          | 06:36                            |       |     | SUB IN: FORTE,PHIL                                                |
|                                                                                          | 06:36                            |       |     | SUB IN: SOLOMON, MITCHELL                                         |
|                                                                                          | 06:36                            |       |     | SUB IN: HICKEY, ANTHONY                                           |
|                                                                                          | 06:36                            |       |     | SUB OUT: COBBINS,MICHAEL                                          |
|                                                                                          | 06:36                            |       |     | SUB OUT: CARROLL, JEFFREY                                         |
|                                                                                          | 06:36                            |       |     | SUB OUT: GRIFFIN,TYREE                                            |
| MISSED 3PTR by ONWUASOR,RANDY                                                            | 06:03                            |       |     |                                                                   |
| REBOUND (OFF) by MANDERSON,ISAIAH                                                        | 06:03                            |       |     |                                                                   |
| GOOD! 3PTR by EVANS,KEENAN                                                               | 05:56                            | 25-22 | Н3  |                                                                   |
| ASSIST by MANDERSON,ISAIAH                                                               | 05:56                            |       |     |                                                                   |
|                                                                                          | 05:21                            |       |     | MISSED 3PTR by HICKEY, ANTHONY                                    |
|                                                                                          | 05:21                            |       |     | REBOUND (OFF) by HAMMONDS, LEYTON                                 |
|                                                                                          | 04:57                            |       |     | MISSED JUMPER by FORTE, PHIL                                      |
| REBOUND (DEF) by MANDERSON,ISAIAH                                                        | 04:57                            |       |     | WIGGED JUNIFER BY FORTE, PRIL                                     |
| MISSED JUMPER by MANDERSON,ISAIAH                                                        | 04:34                            |       |     |                                                                   |
|                                                                                          |                                  |       |     |                                                                   |
| REBOUND (OFF) by SMITH,ZACH                                                              | 04:34<br>04:29                   | 25-25 | Т   |                                                                   |
| GOOD! 3PTR by EVANS,KEENAN                                                               |                                  | 25-25 | 1   |                                                                   |
| ASSIST by SMITH,ZACH                                                                     | 04:29                            |       |     | THEOUT                                                            |
|                                                                                          | 04:27                            |       |     | TIMEOUT media                                                     |
|                                                                                          | 04:27                            |       |     | SUB IN: COBBINS,MICHAEL                                           |
|                                                                                          | 04:27                            |       |     | SUB OUT: SOLOMON,MITCHELL                                         |
|                                                                                          | 04:13                            |       |     | MISSED LAYUP by COBBINS, MICHAEL                                  |
|                                                                                          |                                  |       |     |                                                                   |
|                                                                                          | 04:13                            |       |     |                                                                   |
|                                                                                          | 04:13<br>03:41                   |       |     |                                                                   |
|                                                                                          |                                  |       |     | REBOUND (DEF) by HICKEY, ANTHONY                                  |
|                                                                                          | 03:41                            | 27-25 | H 2 | REBOUND (DEF) by HICKEY,ANTHONY<br>GOOD! LAYUP by COBBINS,MICHAEL |
|                                                                                          | 03:41<br>03:41                   | 27-25 | H 2 |                                                                   |
| MISSED JUMPER by SMITH,ZACH                                                              | 03:41<br>03:41<br>03:34          | 27-25 | H 2 | GOOD! LAYUP by COBBINS,MICHAEL                                    |
| REBOUND (DEF) by TURNER,ROBERT MISSED JUMPER by SMITH,ZACH MISSED JUMPER by EVANS,KEENAN | 03:41<br>03:41<br>03:34<br>03:34 | 27-25 | Н2  | GOOD! LAYUP by COBBINS,MICHAEL                                    |