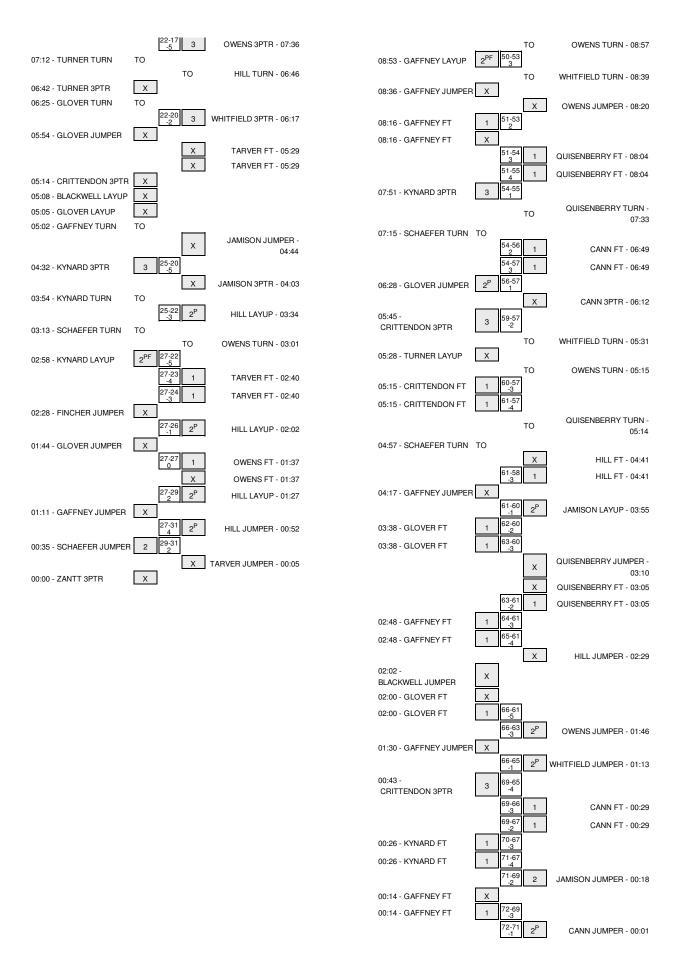

# Xavier vs Cincinnati 12/14/2014; 2 p.m. at Cincinnati, Ohio (Fifth Third Arena) Period 1 Play-By-Play

| HOME: Cincinna                                                                                                              | Margin | Score | Time                                                                                      | VISITORS: Xavier                                                                                                                                                       |
|-----------------------------------------------------------------------------------------------------------------------------|--------|-------|-------------------------------------------------------------------------------------------|------------------------------------------------------------------------------------------------------------------------------------------------------------------------|
|                                                                                                                             | V 2    | 0-2   | 19:48                                                                                     | GOOD! JUMPER by GLOVER,BRIANA                                                                                                                                          |
|                                                                                                                             |        |       | 19:48                                                                                     | ASSIST by GAFFNEY, RAESHAUN                                                                                                                                            |
|                                                                                                                             |        |       | 19:33                                                                                     | FOUL by KYNARD,MALEEKA                                                                                                                                                 |
| MISSED JUMPER by HILL, MARLE                                                                                                |        |       | 19:26                                                                                     | •                                                                                                                                                                      |
| •                                                                                                                           |        |       | 19:26                                                                                     | REBOUND (DEF) by GLOVER,BRIANA                                                                                                                                         |
|                                                                                                                             |        |       | 19:09                                                                                     | MISSED JUMPER by SCHAEFER, LEAH                                                                                                                                        |
|                                                                                                                             |        |       | 19:09                                                                                     | REBOUND (OFF) by GLOVER,BRIANA                                                                                                                                         |
|                                                                                                                             |        |       | 19:04                                                                                     | MISSED 3PTR by KYNARD,MALEEKA                                                                                                                                          |
| REBOUND (DEF) by HILL,MARLE                                                                                                 |        |       | 19:04                                                                                     | WISSED OF IN DY KTNAND, WALEERA                                                                                                                                        |
|                                                                                                                             |        |       |                                                                                           |                                                                                                                                                                        |
| MISSED LAYUP by OWENS,AN                                                                                                    |        |       | 18:55                                                                                     | DEDOLIND (DEE) L. ODITTENDON IENNA                                                                                                                                     |
|                                                                                                                             |        |       | 18:55                                                                                     | REBOUND (DEF) by CRITTENDON, JENNA                                                                                                                                     |
|                                                                                                                             |        |       | 18:46                                                                                     | MISSED JUMPER by GLOVER,BRIANA                                                                                                                                         |
| REBOUND (DEADB) by TEA                                                                                                      |        |       | 18:46                                                                                     |                                                                                                                                                                        |
|                                                                                                                             |        |       | 18:43                                                                                     | FOUL by SCHAEFER,LEAH                                                                                                                                                  |
| GOOD! JUMPER by HILL, MARLE                                                                                                 | Т      | 2-2   | 18:22                                                                                     |                                                                                                                                                                        |
| ASSIST by OWENS,AN                                                                                                          |        |       | 18:22                                                                                     |                                                                                                                                                                        |
|                                                                                                                             |        |       | 18:04                                                                                     | MISSED JUMPER by GLOVER, BRIANA                                                                                                                                        |
| BLOCK by HILL,MARLE                                                                                                         |        |       | 18:04                                                                                     | ·                                                                                                                                                                      |
| ,                                                                                                                           |        |       | 18:03                                                                                     | REBOUND (OFF) by GLOVER, BRIANA                                                                                                                                        |
| FOUL by JAMISON,CHELSE                                                                                                      |        |       | 18:00                                                                                     | 11250115 (011) 5) 0201211,51111111                                                                                                                                     |
| 1 OOL by DAMISON, OTILESE                                                                                                   |        |       |                                                                                           | SUB IN: TURNER,MARQUIA                                                                                                                                                 |
|                                                                                                                             |        |       | 18:00                                                                                     |                                                                                                                                                                        |
|                                                                                                                             |        |       | 18:00                                                                                     | SUB OUT: KYNARD,MALEEKA                                                                                                                                                |
|                                                                                                                             | V 2    | 2-4   | 17:59                                                                                     | GOOD! LAYUP by SCHAEFER,LEAH                                                                                                                                           |
|                                                                                                                             |        |       | 17:59                                                                                     | ASSIST by GAFFNEY,RAESHAUN                                                                                                                                             |
| TURNOVER by JAMISON,CHELSE                                                                                                  |        |       | 17:39                                                                                     |                                                                                                                                                                        |
|                                                                                                                             |        |       | 17:38                                                                                     | STEAL by CRITTENDON, JENNA                                                                                                                                             |
|                                                                                                                             |        |       | 17:26                                                                                     | MISSED JUMPER by GAFFNEY, RAESHAUN                                                                                                                                     |
| REBOUND (DEF) by QUISENBERRY, BIANC                                                                                         |        |       | 17:26                                                                                     |                                                                                                                                                                        |
| MISSED JUMPER by OWENS,AN                                                                                                   |        |       | 17:18                                                                                     |                                                                                                                                                                        |
|                                                                                                                             |        |       | 17:18                                                                                     | REBOUND (DEF) by CRITTENDON, JENNA                                                                                                                                     |
|                                                                                                                             | V 4    | 2-6   | 16:56                                                                                     | GOOD! JUMPER by SCHAEFER,LEAH                                                                                                                                          |
|                                                                                                                             | * *    | 20    | 16:56                                                                                     | •                                                                                                                                                                      |
| OOODIL AVUID II OMENIO AA                                                                                                   | V 0    | 4.0   |                                                                                           | ASSIST by TURNER,MARQUIA                                                                                                                                               |
| GOOD! LAYUP by OWENS,AN                                                                                                     | V 2    | 4-6   | 16:38                                                                                     |                                                                                                                                                                        |
|                                                                                                                             |        |       | 16:13                                                                                     | MISSED JUMPER by GAFFNEY, RAESHAUN                                                                                                                                     |
| REBOUND (DEF) by HILL,MARLE                                                                                                 |        |       | 16:13                                                                                     |                                                                                                                                                                        |
| GOOD! LAYUP by JAMISON,CHELSE                                                                                               | T      | 6-6   | 16:05                                                                                     |                                                                                                                                                                        |
| ASSIST by OWENS,AN                                                                                                          |        |       | 16:05                                                                                     |                                                                                                                                                                        |
|                                                                                                                             |        |       | 15:43                                                                                     | MISSED 3PTR by CRITTENDON, JENNA                                                                                                                                       |
|                                                                                                                             |        |       | 15:43                                                                                     | REBOUND (OFF) by CRITTENDON, JENNA                                                                                                                                     |
|                                                                                                                             |        |       | 15:40                                                                                     | MISSED JUMPER by CRITTENDON, JENNA                                                                                                                                     |
|                                                                                                                             |        |       | 15:40                                                                                     | REBOUND (OFF) by GLOVER,BRIANA                                                                                                                                         |
|                                                                                                                             | V 3    | 6-9   | 15:35                                                                                     |                                                                                                                                                                        |
|                                                                                                                             | V 3    | 6-9   |                                                                                           | GOOD! 3PTR by TURNER,MARQUIA                                                                                                                                           |
|                                                                                                                             |        |       | 15:35                                                                                     | ASSIST by GLOVER,BRIANA                                                                                                                                                |
| MISSED 3PTR by QUISENBERRY,BIANC                                                                                            |        |       | 15:21                                                                                     |                                                                                                                                                                        |
|                                                                                                                             |        |       | 15:21                                                                                     | REBOUND (DEF) by TURNER, MARQUIA                                                                                                                                       |
|                                                                                                                             | V 5    | 6-11  | 15:11                                                                                     | GOOD! LAYUP by SCHAEFER,LEAH                                                                                                                                           |
|                                                                                                                             |        |       | 15:11                                                                                     | ASSIST by CRITTENDON, JENNA                                                                                                                                            |
| TURNOVER by OWENS,AN                                                                                                        |        |       | 14:44                                                                                     |                                                                                                                                                                        |
| · · · · · · · · · · · · · · · · · · ·                                                                                       |        |       | 14:30                                                                                     | MISSED JUMPER by GLOVER,BRIANA                                                                                                                                         |
| REBOLIND (DEE) by OWENS AN                                                                                                  |        |       | 14:30                                                                                     | modes com en sy des ven,simula                                                                                                                                         |
| REBOUND (DEF) by OWENS, AN                                                                                                  | V 2    | 0.11  |                                                                                           |                                                                                                                                                                        |
| GOOD! 3PTR by OWENS,AN                                                                                                      | V 2    | 9-11  | 14:22                                                                                     | AMOOFE LAVAR L. COLLASSED LEAVE                                                                                                                                        |
|                                                                                                                             |        |       | 13:52                                                                                     | MISSED LAYUP by SCHAEFER,LEAH                                                                                                                                          |
| REBOUND (DEF) by HILL,MARLE                                                                                                 |        |       | 13:52                                                                                     |                                                                                                                                                                        |
| MISSED JUMPER by WHITFIELD, JASMIN                                                                                          |        |       | 13:38                                                                                     |                                                                                                                                                                        |
|                                                                                                                             |        |       | 13:38                                                                                     | REBOUND (DEF) by GLOVER,BRIANA                                                                                                                                         |
| FOUL by JAMISON,CHELSE                                                                                                      |        |       | 13:19                                                                                     |                                                                                                                                                                        |
|                                                                                                                             |        |       | 13:19                                                                                     | TIMEOUT MEDIA                                                                                                                                                          |
|                                                                                                                             |        |       | 13:19                                                                                     |                                                                                                                                                                        |
|                                                                                                                             |        |       | 10.18                                                                                     | SUB IN: BLACKWELL, MADDISON                                                                                                                                            |
|                                                                                                                             |        |       |                                                                                           | SUB IN: BLACKWELL,MADDISON SUB IN: ALJANEN.ANNIINA                                                                                                                     |
|                                                                                                                             |        |       | 13:19                                                                                     | SUB IN: AIJANEN,ANNIINA                                                                                                                                                |
|                                                                                                                             |        |       | 13:19<br>13:19                                                                            | SUB IN: AIJANEN,ANNIINA<br>SUB IN: ZANTT,ALIYAH                                                                                                                        |
|                                                                                                                             |        |       | 13:19<br>13:19<br>13:19                                                                   | SUB IN: AIJANEN,ANNIINA<br>SUB IN: ZANTT,ALIYAH<br>SUB IN: FINCHER,KINDELL                                                                                             |
|                                                                                                                             |        |       | 13:19<br>13:19<br>13:19<br>13:19                                                          | SUB IN: AIJANEN,ANNIINA<br>SUB IN: ZANTT,ALIYAH<br>SUB IN: FINCHER,KINDELL<br>SUB OUT: GLOVER,BRIANA                                                                   |
|                                                                                                                             |        |       | 13:19<br>13:19<br>13:19<br>13:19<br>13:19                                                 | SUB IN: AIJANEN,ANNIINA<br>SUB IN: ZANTT,ALIYAH<br>SUB IN: FINCHER,KINDELL<br>SUB OUT: GLOVER,BRIANA<br>SUB OUT: SCHAEFER,LEAH                                         |
|                                                                                                                             |        |       | 13:19<br>13:19<br>13:19<br>13:19                                                          | SUB IN: AIJANEN,ANNIINA<br>SUB IN: ZANTT,ALIYAH<br>SUB IN: FINCHER,KINDELL<br>SUB OUT: GLOVER,BRIANA<br>SUB OUT: SCHAEFER,LEAH                                         |
|                                                                                                                             |        |       | 13:19<br>13:19<br>13:19<br>13:19<br>13:19                                                 | SUB IN: AIJANEN,ANNIINA                                                                                                                                                |
| SUB IN: TARVER BRANDE                                                                                                       |        |       | 13:19<br>13:19<br>13:19<br>13:19<br>13:19<br>13:19                                        | Sub in: Aijanen,anniina<br>Sub in: Zantt,aliyah<br>Sub in: Fincher,kindell<br>Sub out: Glover,briana<br>Sub out: Schaefer,leah<br>Sub out: Gaffney,raeshaun            |
| SUB IN: TARVER,BRANDE<br>SUB IN: CANN,MAKENZ                                                                                |        |       | 13:19<br>13:19<br>13:19<br>13:19<br>13:19<br>13:19<br>13:19                               | Sub in: Aijanen,anniina<br>Sub in: Zantt,aliyah<br>Sub in: Fincher,kindell<br>Sub out: Glover,briana<br>Sub out: Schaefer,leah<br>Sub out: Gaffney,raeshaun            |
| SUB IN: CANN,MAKENZ                                                                                                         |        |       | 13:19 13:19 13:19 13:19 13:19 13:19 13:19 13:19 13:19                                     | Sub in: Aijanen,anniina<br>Sub in: Zantt,aliyah<br>Sub in: Fincher,kindell<br>Sub Out: Glover,briana<br>Sub Out: Schaefer,leah<br>Sub Out: Gaffney,raeshaun            |
| SUB IN: CANN,MAKENZ<br>SUB IN: CHANDLER,SHEL                                                                                |        |       | 13:19 13:19 13:19 13:19 13:19 13:19 13:19 13:19 13:19 13:19                               | Sub in: Aijanen,anniina<br>Sub in: Zantt,aliyah<br>Sub in: Fincher,kindell<br>Sub Out: Glover,briana<br>Sub Out: Schaefer,leah<br>Sub Out: Gaffney,raeshaun            |
| SUB IN: CANN,MAKENZ<br>SUB IN: CHANDLER,SHEL<br>SUB OUT: WHITFIELD,JASMIN                                                   |        |       | 13:19 13:19 13:19 13:19 13:19 13:19 13:19 13:19 13:19 13:19 13:19 13:19                   | Sub in: Aijanen,anniina<br>Sub in: Zantt,aliyah<br>Sub in: Fincher,kindell<br>Sub Out: Glover,briana<br>Sub Out: Schaefer,leah<br>Sub Out: Gaffney,raeshaun            |
| SUB IN: CANN,MAKENZ<br>SUB IN: CHANDLER,SHEL<br>SUB OUT: WHITFIELD,JASMIN<br>SUB OUT: JAMISON,CHELSE                        |        |       | 13:19 13:19 13:19 13:19 13:19 13:19 13:19 13:19 13:19 13:19 13:19 13:19 13:19             | Sub in: Aijanen,anniina<br>Sub in: Zantt,aliyah<br>Sub in: Fincher,kindell<br>Sub out: Glover,briana<br>Sub out: Schaefer,leah<br>Sub out: Gaffney,raeshaun            |
| SUB IN: CANN,MAKENZ<br>SUB IN: CHANDLER,SHEL<br>SUB OUT: WHITFIELD,JASMIN                                                   |        |       | 13:19 13:19 13:19 13:19 13:19 13:19 13:19 13:19 13:19 13:19 13:19 13:19 13:19 13:19       | SUB IN: AIJANEN,ANNIINA SUB IN: ZANTT,ALIYAH SUB IN: FINCHER,KINDELL SUB OUT: GLOVER,BRIANA SUB OUT: SCHAEFER,LEAH SUB OUT: GAFFNEY,RAESHAUN SUB OUT: CRITTENDON,JENNA |
| SUB IN: CANN,MAKENZ<br>SUB IN: CHANDLER,SHEL<br>SUB OUT: WHITFIELD,JASMIN<br>SUB OUT: JAMISON,CHELSE<br>SUB OUT: HILL,MARLE |        |       | 13:19 13:19 13:19 13:19 13:19 13:19 13:19 13:19 13:19 13:19 13:19 13:19 13:19 13:19 13:19 | Sub in: Aijanen,anniina<br>Sub in: Zantt,aliyah<br>Sub in: Fincher,kindell<br>Sub out: Glover,briana<br>Sub out: Schaefer,leah<br>Sub out: Gaffney,raeshaun            |
| SUB IN: CANN,MAKENZ<br>SUB IN: CHANDLER,SHEL<br>SUB OUT: WHITFIELD,JASMIN<br>SUB OUT: JAMISON,CHELSE                        |        |       | 13:19 13:19 13:19 13:19 13:19 13:19 13:19 13:19 13:19 13:19 13:19 13:19 13:19 13:19       | SUB IN: AIJANEN,ANNIINA SUB IN: ZANTT,ALIYAH SUB IN: FINCHER,KINDELL SUB OUT: GLOVER,BRIANA SUB OUT: SCHAEFER,LEAH SUB OUT: GAFFNEY,RAESHAUN SUB OUT: CRITTENDON,JENNA |