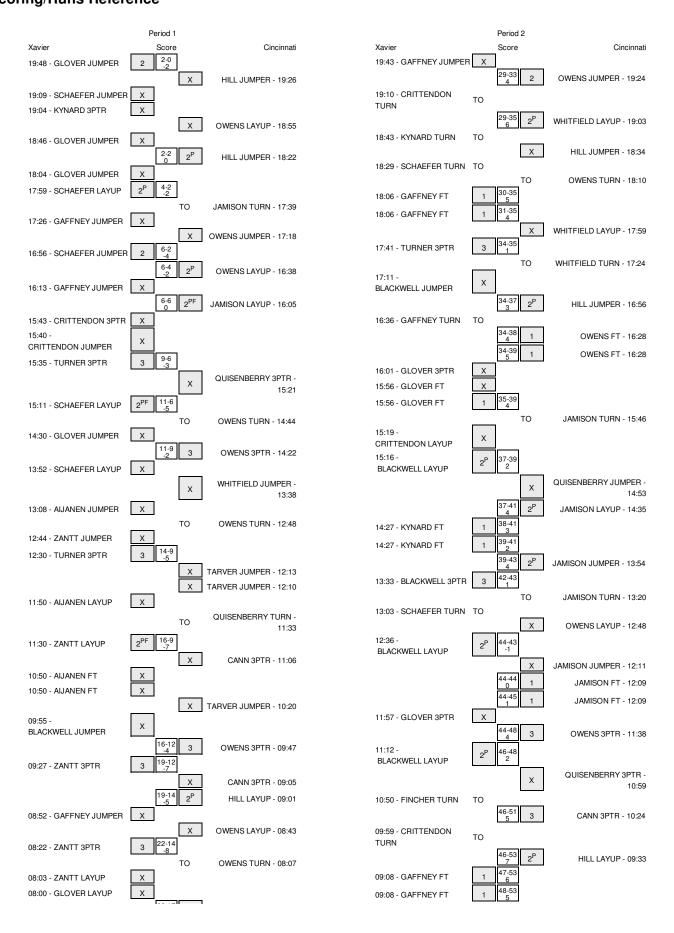

# Xavier vs Cincinnati 12/14/2014; 2 p.m. at Cincinnati, Ohio (Fifth Third Arena) Period 1 Play-By-Play

| HOME: Cincinna                                                                                                              | Margin | Score | Time                                                                                      | VISITORS: Xavier                                                                                                                                                       |
|-----------------------------------------------------------------------------------------------------------------------------|--------|-------|-------------------------------------------------------------------------------------------|------------------------------------------------------------------------------------------------------------------------------------------------------------------------|
|                                                                                                                             | V 2    | 0-2   | 19:48                                                                                     | GOOD! JUMPER by GLOVER,BRIANA                                                                                                                                          |
|                                                                                                                             |        |       | 19:48                                                                                     | ASSIST by GAFFNEY, RAESHAUN                                                                                                                                            |
|                                                                                                                             |        |       | 19:33                                                                                     | FOUL by KYNARD,MALEEKA                                                                                                                                                 |
| MISSED JUMPER by HILL, MARLE                                                                                                |        |       | 19:26                                                                                     | •                                                                                                                                                                      |
| •                                                                                                                           |        |       | 19:26                                                                                     | REBOUND (DEF) by GLOVER,BRIANA                                                                                                                                         |
|                                                                                                                             |        |       | 19:09                                                                                     | MISSED JUMPER by SCHAEFER, LEAH                                                                                                                                        |
|                                                                                                                             |        |       | 19:09                                                                                     | REBOUND (OFF) by GLOVER,BRIANA                                                                                                                                         |
|                                                                                                                             |        |       | 19:04                                                                                     | MISSED 3PTR by KYNARD,MALEEKA                                                                                                                                          |
| REBOUND (DEF) by HILL,MARLE                                                                                                 |        |       | 19:04                                                                                     | WISSED OF IN DY KTNAND, WALEERA                                                                                                                                        |
|                                                                                                                             |        |       |                                                                                           |                                                                                                                                                                        |
| MISSED LAYUP by OWENS,AN                                                                                                    |        |       | 18:55                                                                                     | DEDOLIND (DEE) L. ODITTENDON IENNA                                                                                                                                     |
|                                                                                                                             |        |       | 18:55                                                                                     | REBOUND (DEF) by CRITTENDON, JENNA                                                                                                                                     |
|                                                                                                                             |        |       | 18:46                                                                                     | MISSED JUMPER by GLOVER,BRIANA                                                                                                                                         |
| REBOUND (DEADB) by TEA                                                                                                      |        |       | 18:46                                                                                     |                                                                                                                                                                        |
|                                                                                                                             |        |       | 18:43                                                                                     | FOUL by SCHAEFER,LEAH                                                                                                                                                  |
| GOOD! JUMPER by HILL, MARLE                                                                                                 | Т      | 2-2   | 18:22                                                                                     |                                                                                                                                                                        |
| ASSIST by OWENS,AN                                                                                                          |        |       | 18:22                                                                                     |                                                                                                                                                                        |
|                                                                                                                             |        |       | 18:04                                                                                     | MISSED JUMPER by GLOVER, BRIANA                                                                                                                                        |
| BLOCK by HILL,MARLE                                                                                                         |        |       | 18:04                                                                                     | ·                                                                                                                                                                      |
| ,                                                                                                                           |        |       | 18:03                                                                                     | REBOUND (OFF) by GLOVER, BRIANA                                                                                                                                        |
| FOUL by JAMISON,CHELSE                                                                                                      |        |       | 18:00                                                                                     | 11250115 (011) 5) 0201211,51111111                                                                                                                                     |
| 1 OOL by DAMISON, OTILESE                                                                                                   |        |       |                                                                                           | SUB IN: TURNER,MARQUIA                                                                                                                                                 |
|                                                                                                                             |        |       | 18:00                                                                                     |                                                                                                                                                                        |
|                                                                                                                             |        |       | 18:00                                                                                     | SUB OUT: KYNARD,MALEEKA                                                                                                                                                |
|                                                                                                                             | V 2    | 2-4   | 17:59                                                                                     | GOOD! LAYUP by SCHAEFER,LEAH                                                                                                                                           |
|                                                                                                                             |        |       | 17:59                                                                                     | ASSIST by GAFFNEY,RAESHAUN                                                                                                                                             |
| TURNOVER by JAMISON,CHELSE                                                                                                  |        |       | 17:39                                                                                     |                                                                                                                                                                        |
|                                                                                                                             |        |       | 17:38                                                                                     | STEAL by CRITTENDON, JENNA                                                                                                                                             |
|                                                                                                                             |        |       | 17:26                                                                                     | MISSED JUMPER by GAFFNEY, RAESHAUN                                                                                                                                     |
| REBOUND (DEF) by QUISENBERRY, BIANC                                                                                         |        |       | 17:26                                                                                     |                                                                                                                                                                        |
| MISSED JUMPER by OWENS,AN                                                                                                   |        |       | 17:18                                                                                     |                                                                                                                                                                        |
|                                                                                                                             |        |       | 17:18                                                                                     | REBOUND (DEF) by CRITTENDON, JENNA                                                                                                                                     |
|                                                                                                                             | V 4    | 2-6   | 16:56                                                                                     | GOOD! JUMPER by SCHAEFER,LEAH                                                                                                                                          |
|                                                                                                                             | * *    | 20    | 16:56                                                                                     | •                                                                                                                                                                      |
| OOODIL AVUID II OMENIO AA                                                                                                   | V 0    | 4.0   |                                                                                           | ASSIST by TURNER,MARQUIA                                                                                                                                               |
| GOOD! LAYUP by OWENS,AN                                                                                                     | V 2    | 4-6   | 16:38                                                                                     |                                                                                                                                                                        |
|                                                                                                                             |        |       | 16:13                                                                                     | MISSED JUMPER by GAFFNEY, RAESHAUN                                                                                                                                     |
| REBOUND (DEF) by HILL,MARLE                                                                                                 |        |       | 16:13                                                                                     |                                                                                                                                                                        |
| GOOD! LAYUP by JAMISON,CHELSE                                                                                               | T      | 6-6   | 16:05                                                                                     |                                                                                                                                                                        |
| ASSIST by OWENS,AN                                                                                                          |        |       | 16:05                                                                                     |                                                                                                                                                                        |
|                                                                                                                             |        |       | 15:43                                                                                     | MISSED 3PTR by CRITTENDON, JENNA                                                                                                                                       |
|                                                                                                                             |        |       | 15:43                                                                                     | REBOUND (OFF) by CRITTENDON, JENNA                                                                                                                                     |
|                                                                                                                             |        |       | 15:40                                                                                     | MISSED JUMPER by CRITTENDON, JENNA                                                                                                                                     |
|                                                                                                                             |        |       | 15:40                                                                                     | REBOUND (OFF) by GLOVER,BRIANA                                                                                                                                         |
|                                                                                                                             | V 3    | 6-9   | 15:35                                                                                     |                                                                                                                                                                        |
|                                                                                                                             | V 3    | 6-9   |                                                                                           | GOOD! 3PTR by TURNER,MARQUIA                                                                                                                                           |
|                                                                                                                             |        |       | 15:35                                                                                     | ASSIST by GLOVER,BRIANA                                                                                                                                                |
| MISSED 3PTR by QUISENBERRY,BIANC                                                                                            |        |       | 15:21                                                                                     |                                                                                                                                                                        |
|                                                                                                                             |        |       | 15:21                                                                                     | REBOUND (DEF) by TURNER, MARQUIA                                                                                                                                       |
|                                                                                                                             | V 5    | 6-11  | 15:11                                                                                     | GOOD! LAYUP by SCHAEFER,LEAH                                                                                                                                           |
|                                                                                                                             |        |       | 15:11                                                                                     | ASSIST by CRITTENDON, JENNA                                                                                                                                            |
| TURNOVER by OWENS,AN                                                                                                        |        |       | 14:44                                                                                     |                                                                                                                                                                        |
| · · · · · · · · · · · · · · · · · · ·                                                                                       |        |       | 14:30                                                                                     | MISSED JUMPER by GLOVER,BRIANA                                                                                                                                         |
| REBOLIND (DEE) by OWENS AN                                                                                                  |        |       | 14:30                                                                                     | modes com en sy des ven,simula                                                                                                                                         |
| REBOUND (DEF) by OWENS, AN                                                                                                  | V 2    | 0.11  |                                                                                           |                                                                                                                                                                        |
| GOOD! 3PTR by OWENS,AN                                                                                                      | V 2    | 9-11  | 14:22                                                                                     | AMOOFE LAVAR L. COLLASSED LEAVE                                                                                                                                        |
|                                                                                                                             |        |       | 13:52                                                                                     | MISSED LAYUP by SCHAEFER,LEAH                                                                                                                                          |
| REBOUND (DEF) by HILL,MARLE                                                                                                 |        |       | 13:52                                                                                     |                                                                                                                                                                        |
| MISSED JUMPER by WHITFIELD, JASMIN                                                                                          |        |       | 13:38                                                                                     |                                                                                                                                                                        |
|                                                                                                                             |        |       | 13:38                                                                                     | REBOUND (DEF) by GLOVER,BRIANA                                                                                                                                         |
| FOUL by JAMISON,CHELSE                                                                                                      |        |       | 13:19                                                                                     |                                                                                                                                                                        |
|                                                                                                                             |        |       | 13:19                                                                                     | TIMEOUT MEDIA                                                                                                                                                          |
|                                                                                                                             |        |       | 13:19                                                                                     |                                                                                                                                                                        |
|                                                                                                                             |        |       | 10.18                                                                                     | SUB IN: BLACKWELL, MADDISON                                                                                                                                            |
|                                                                                                                             |        |       |                                                                                           | SUB IN: BLACKWELL,MADDISON SUB IN: ALJANEN.ANNIINA                                                                                                                     |
|                                                                                                                             |        |       | 13:19                                                                                     | SUB IN: AIJANEN,ANNIINA                                                                                                                                                |
|                                                                                                                             |        |       | 13:19<br>13:19                                                                            | SUB IN: AIJANEN,ANNIINA<br>SUB IN: ZANTT,ALIYAH                                                                                                                        |
|                                                                                                                             |        |       | 13:19<br>13:19<br>13:19                                                                   | SUB IN: AIJANEN,ANNIINA<br>SUB IN: ZANTT,ALIYAH<br>SUB IN: FINCHER,KINDELL                                                                                             |
|                                                                                                                             |        |       | 13:19<br>13:19<br>13:19<br>13:19                                                          | SUB IN: AIJANEN,ANNIINA<br>SUB IN: ZANTT,ALIYAH<br>SUB IN: FINCHER,KINDELL<br>SUB OUT: GLOVER,BRIANA                                                                   |
|                                                                                                                             |        |       | 13:19<br>13:19<br>13:19<br>13:19<br>13:19                                                 | SUB IN: AIJANEN,ANNIINA<br>SUB IN: ZANTT,ALIYAH<br>SUB IN: FINCHER,KINDELL<br>SUB OUT: GLOVER,BRIANA<br>SUB OUT: SCHAEFER,LEAH                                         |
|                                                                                                                             |        |       | 13:19<br>13:19<br>13:19<br>13:19                                                          | SUB IN: AIJANEN,ANNIINA<br>SUB IN: ZANTT,ALIYAH<br>SUB IN: FINCHER,KINDELL<br>SUB OUT: GLOVER,BRIANA<br>SUB OUT: SCHAEFER,LEAH                                         |
|                                                                                                                             |        |       | 13:19<br>13:19<br>13:19<br>13:19<br>13:19                                                 | SUB IN: AIJANEN,ANNIINA                                                                                                                                                |
| SUB IN: TARVER BRANDE                                                                                                       |        |       | 13:19<br>13:19<br>13:19<br>13:19<br>13:19<br>13:19                                        | Sub in: Aijanen,anniina<br>Sub in: Zantt,aliyah<br>Sub in: Fincher,kindell<br>Sub out: Glover,briana<br>Sub out: Schaefer,leah<br>Sub out: Gaffney,raeshaun            |
| SUB IN: TARVER,BRANDE<br>SUB IN: CANN,MAKENZ                                                                                |        |       | 13:19<br>13:19<br>13:19<br>13:19<br>13:19<br>13:19<br>13:19                               | Sub in: Aijanen,anniina<br>Sub in: Zantt,aliyah<br>Sub in: Fincher,kindell<br>Sub out: Glover,briana<br>Sub out: Schaefer,leah<br>Sub out: Gaffney,raeshaun            |
| SUB IN: CANN,MAKENZ                                                                                                         |        |       | 13:19 13:19 13:19 13:19 13:19 13:19 13:19 13:19 13:19                                     | Sub in: Aijanen,anniina<br>Sub in: Zantt,aliyah<br>Sub in: Fincher,kindell<br>Sub Out: Glover,briana<br>Sub Out: Schaefer,leah<br>Sub Out: Gaffney,raeshaun            |
| SUB IN: CANN,MAKENZ<br>SUB IN: CHANDLER,SHEL                                                                                |        |       | 13:19 13:19 13:19 13:19 13:19 13:19 13:19 13:19 13:19 13:19                               | Sub in: Aijanen,anniina<br>Sub in: Zantt,aliyah<br>Sub in: Fincher,kindell<br>Sub Out: Glover,briana<br>Sub Out: Schaefer,leah<br>Sub Out: Gaffney,raeshaun            |
| SUB IN: CANN,MAKENZ<br>SUB IN: CHANDLER,SHEL<br>SUB OUT: WHITFIELD,JASMIN                                                   |        |       | 13:19 13:19 13:19 13:19 13:19 13:19 13:19 13:19 13:19 13:19 13:19 13:19                   | Sub in: Aijanen,anniina<br>Sub in: Zantt,aliyah<br>Sub in: Fincher,kindell<br>Sub Out: Glover,briana<br>Sub Out: Schaefer,leah<br>Sub Out: Gaffney,raeshaun            |
| SUB IN: CANN,MAKENZ<br>SUB IN: CHANDLER,SHEL<br>SUB OUT: WHITFIELD,JASMIN<br>SUB OUT: JAMISON,CHELSE                        |        |       | 13:19 13:19 13:19 13:19 13:19 13:19 13:19 13:19 13:19 13:19 13:19 13:19 13:19             | Sub in: Aijanen,anniina<br>Sub in: Zantt,aliyah<br>Sub in: Fincher,kindell<br>Sub out: Glover,briana<br>Sub out: Schaefer,leah<br>Sub out: Gaffney,raeshaun            |
| SUB IN: CANN,MAKENZ<br>SUB IN: CHANDLER,SHEL<br>SUB OUT: WHITFIELD,JASMIN                                                   |        |       | 13:19 13:19 13:19 13:19 13:19 13:19 13:19 13:19 13:19 13:19 13:19 13:19 13:19 13:19       | SUB IN: AIJANEN,ANNIINA SUB IN: ZANTT,ALIYAH SUB IN: FINCHER,KINDELL SUB OUT: GLOVER,BRIANA SUB OUT: SCHAEFER,LEAH SUB OUT: GAFFNEY,RAESHAUN SUB OUT: CRITTENDON,JENNA |
| SUB IN: CANN,MAKENZ<br>SUB IN: CHANDLER,SHEL<br>SUB OUT: WHITFIELD,JASMIN<br>SUB OUT: JAMISON,CHELSE<br>SUB OUT: HILL,MARLE |        |       | 13:19 13:19 13:19 13:19 13:19 13:19 13:19 13:19 13:19 13:19 13:19 13:19 13:19 13:19 13:19 | Sub in: Aijanen,anniina<br>Sub in: Zantt,aliyah<br>Sub in: Fincher,kindell<br>Sub out: Glover,briana<br>Sub out: Schaefer,leah<br>Sub out: Gaffney,raeshaun            |
| SUB IN: CANN,MAKENZ<br>SUB IN: CHANDLER,SHEL<br>SUB OUT: WHITFIELD,JASMIN<br>SUB OUT: JAMISON,CHELSE                        |        |       | 13:19 13:19 13:19 13:19 13:19 13:19 13:19 13:19 13:19 13:19 13:19 13:19 13:19 13:19       | SUB IN: AIJANEN,ANNIINA SUB IN: ZANTT,ALIYAH SUB IN: FINCHER,KINDELL SUB OUT: GLOVER,BRIANA SUB OUT: SCHAEFER,LEAH SUB OUT: GAFFNEY,RAESHAUN SUB OUT: CRITTENDON,JENNA |