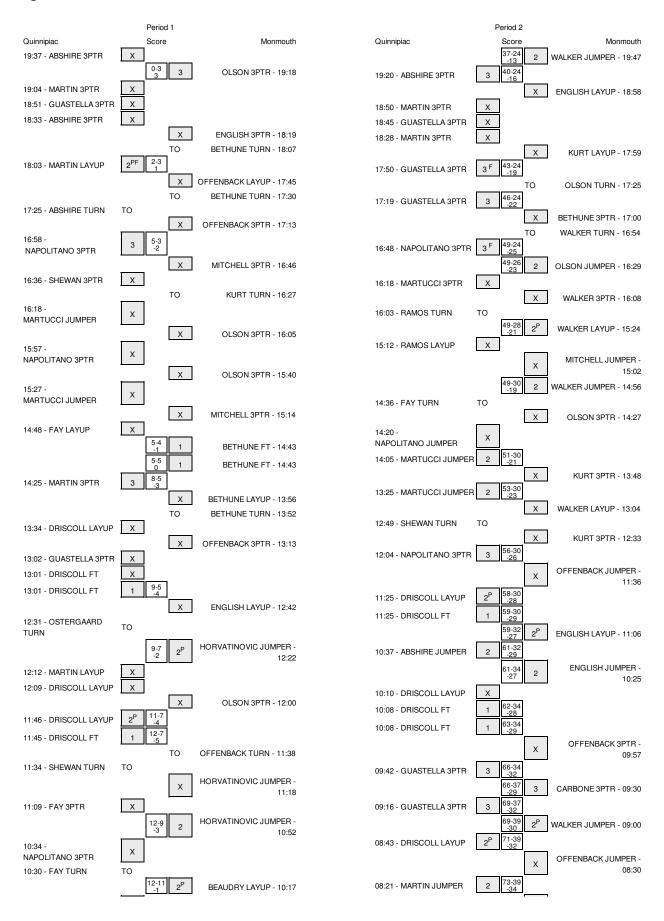

# Quinnipiac vs Monmouth 3/1/2015; 2:00 p.m. at West Long Branch, N.J. | the MAC Period 1 Play-By-Play

| HOME: Monmo                                                 | Margin   | Score      | Time                                               | VISITORS: Quinnipiac                                                                                    |
|-------------------------------------------------------------|----------|------------|----------------------------------------------------|---------------------------------------------------------------------------------------------------------|
|                                                             |          |            | 19:37                                              | MISSED 3PTR by ABSHIRE,GILLIAN                                                                          |
| REBOUND (DEF) by BETHUNE, JAMIY                             |          |            | 19:37                                              |                                                                                                         |
|                                                             |          |            | 19:33                                              | FOUL by MARTIN, JASMINE                                                                                 |
| GOOD! 3PTR by OLSON,SAF                                     | H 3      | 3-0        | 19:18                                              |                                                                                                         |
| ASSIST by ENGLISH,SA                                        |          |            | 19:18                                              |                                                                                                         |
|                                                             |          |            | 19:04                                              | MISSED 3PTR by MARTIN, JASMINE                                                                          |
|                                                             |          |            | 19:04                                              | REBOUND (OFF) by OSTERGAARD, NIKOLINE                                                                   |
|                                                             |          |            | 18:51                                              | MISSED 3PTR by GUASTELLA,SAMANTHA                                                                       |
|                                                             |          |            | 18:51                                              | REBOUND (OFF) by TEAM                                                                                   |
|                                                             |          |            | 18:33                                              | MISSED 3PTR by ABSHIRE,GILLIAN                                                                          |
| REBOUND (DEF) by ENGLISH,SA                                 |          |            | 18:33                                              |                                                                                                         |
| MISSED 3PTR by ENGLISH,SA                                   |          |            | 18:19                                              |                                                                                                         |
| REBOUND (OFF) by WALKER, JASM                               |          |            | 18:19                                              |                                                                                                         |
| TURNOVER by BETHUNE, JAMIY                                  |          |            | 18:07                                              |                                                                                                         |
|                                                             |          |            | 18:05                                              | STEAL by MARTIN, JASMINE                                                                                |
|                                                             | H 1      | 3-2        | 18:03                                              | GOOD! LAYUP by MARTIN, JASMINE                                                                          |
|                                                             |          |            | 17:58                                              | ASSIST by GUASTELLA, SAMANTHA                                                                           |
| MISSED LAYUP by OFFENBACK,AMAN                              |          |            | 17:45                                              |                                                                                                         |
| ·                                                           |          |            | 17:45                                              | BLOCK by DRISCOLL, VAL                                                                                  |
| REBOUND (OFF) by TE                                         |          |            | 17:45                                              | , i                                                                                                     |
| TURNOVER by BETHUNE, JAMIY                                  |          |            | 17:30                                              |                                                                                                         |
|                                                             |          |            | 17:29                                              | STEAL by OSTERGAARD, NIKOLINE                                                                           |
|                                                             |          |            | 17:25                                              | TURNOVER by ABSHIRE,GILLIAN                                                                             |
| SUB IN: KURT,HELE                                           |          |            | 17:25                                              |                                                                                                         |
| SUB OUT: BETHUNE, JAMIY                                     |          |            | 17:25                                              |                                                                                                         |
| MISSED 3PTR by OFFENBACK,AMAN                               |          |            | 17:13                                              |                                                                                                         |
| IVIIOSED OF IN DY OFFEINDAUN, AMAIN                         |          |            | 17:13                                              | BLOCK by GUASTELLA,SAMANTHA                                                                             |
|                                                             |          |            | 17:11                                              |                                                                                                         |
|                                                             |          |            | 17:07                                              | REBOUND (DEF) by MARTIN, JASMINE                                                                        |
|                                                             |          |            |                                                    | SUB IN: FAY, JENNIFER                                                                                   |
|                                                             |          |            | 17:07                                              | SUB IN: SHEWAN,SARAH                                                                                    |
|                                                             |          |            | 17:07                                              | SUB IN: RAMOS,BRIANAH                                                                                   |
|                                                             |          |            | 17:07                                              | SUB IN: NAPOLITANO, MARIA                                                                               |
|                                                             |          |            | 17:07                                              | SUB IN: MARTUCCI, ADILY                                                                                 |
|                                                             |          |            | 17:07                                              | SUB OUT: OSTERGAARD,NIKOLINE                                                                            |
|                                                             |          |            | 17:07                                              | SUB OUT: MARTIN, JASMINE                                                                                |
|                                                             |          |            | 17:07                                              | SUB OUT: GUASTELLA,SAMANTHA                                                                             |
|                                                             |          |            | 17:07                                              | SUB OUT: ABSHIRE,GILLIAN                                                                                |
|                                                             |          |            | 17:07                                              | SUB OUT: DRISCOLL, VAL                                                                                  |
| SUB IN: MITCHELL,CHRIST                                     |          |            | 17:07                                              |                                                                                                         |
| SUB IN: BEAUDRY,SOP                                         |          |            | 17:07                                              |                                                                                                         |
| SUB OUT: OFFENBACK,AMAN                                     |          |            | 17:07                                              |                                                                                                         |
| SUB OUT: ENGLISH,SA                                         |          |            | 17:07                                              |                                                                                                         |
|                                                             | V 2      | 3-5        | 16:58                                              | GOOD! 3PTR by NAPOLITANO,MARIA                                                                          |
|                                                             |          |            | 16:58                                              | ASSIST by MARTUCCI,ADILY                                                                                |
| MISSED 3PTR by MITCHELL,CHRIST                              |          |            | 16:46                                              |                                                                                                         |
|                                                             |          |            | 16:46                                              | REBOUND (DEF) by SHEWAN,SARAH                                                                           |
|                                                             |          |            | 16:36                                              | MISSED 3PTR by SHEWAN,SARAH                                                                             |
| REBOUND (DEF) by MITCHELL, CHRIST                           |          |            | 16:36                                              |                                                                                                         |
| TURNOVER by KURT,HELE                                       |          |            | 16:27                                              |                                                                                                         |
|                                                             |          |            | 16:18                                              | MISSED JUMPER by MARTUCCI, ADILY                                                                        |
| REBOUND (DEF) by WALKER, JASM                               |          |            | 16:18                                              |                                                                                                         |
| MISSED 3PTR by OLSON,SAF                                    |          |            | 16:05                                              |                                                                                                         |
| .,,,,,,,,,,,,,,,,,,,,,,,,,,,,,,,,,,,,,,                     |          |            | 16:05                                              | REBOUND (DEF) by RAMOS,BRIANAH                                                                          |
|                                                             |          |            | 15:57                                              | MISSED 3PTR by NAPOLITANO,MARIA                                                                         |
| REBOUND (DEF) by TE                                         |          |            | 15:57                                              |                                                                                                         |
| TIMEOUT MEI                                                 |          |            | 15:53                                              |                                                                                                         |
| SUB IN: BETHUNE, JAMIY                                      |          |            | 15:53                                              |                                                                                                         |
| SUB OUT: WALKER, JASM                                       |          |            | 15:53                                              |                                                                                                         |
| MISSED 3PTR by OLSON,SAF                                    |          |            | 15:40                                              |                                                                                                         |
| WIGGED ST TIT BY GEGON, GAT                                 |          |            | 15:40                                              | REBOUND (DEF) by RAMOS,BRIANAH                                                                          |
| FOUL by BETHUNE, JAMIY                                      |          |            | 15:35                                              | NEDOSNO (DEL ) DY TRIMODO, DI IIANA I                                                                   |
| FOOL BY BE I HOINE, JAINIT                                  |          |            | 15:27                                              | MISSED JUMPER by MARTUCCI,ADILY                                                                         |
| DEDOLIND (DEE) by DETLUNE TAXID.                            |          |            | 15:27                                              | WILGOLD SOMI LITUY WAITI GOO! ADIL!                                                                     |
| REBOUND (DEF) by BETHUNE, JAMIY                             |          |            |                                                    |                                                                                                         |
| MISSED 3PTR by MITCHELL, CHRIST                             |          |            | 15:14                                              |                                                                                                         |
|                                                             |          |            | 46.44                                              | DEDOLIND (DEE) by TEAM                                                                                  |
|                                                             |          |            | 15:14                                              | REBOUND (DEF) by TEAM                                                                                   |
|                                                             |          |            | 14:48                                              | REBOUND (DEF) by TEAM<br>MISSED LAYUP by FAY,JENNIFER                                                   |
| REBOUND (DEF) by BETHUNE,JAMIY                              |          |            | 14:48<br>14:48                                     | MISSED LAYUP by FAY, JENNIFER                                                                           |
| REBOUND (DEF) by BETHUNE,JAMIY                              |          |            | 14:48<br>14:48<br>14:43                            |                                                                                                         |
| REBOUND (DEF) by BETHUNE,JAMIY<br>GOOD! FT by BETHUNE,JAMIY | V 1      | 4-5        | 14:48<br>14:48<br>14:43<br>14:43                   | MISSED LAYUP by FAY, JENNIFER                                                                           |
| REBOUND (DEF) by BETHUNE,JAMIY                              | V 1<br>T | 4-5<br>5-5 | 14:48<br>14:48<br>14:43<br>14:43<br>14:43          | MISSED LAYUP by FAY, JENNIFER FOUL by MARTUCCI, ADILY                                                   |
| REBOUND (DEF) by BETHUNE,JAMIY<br>GOOD! FT by BETHUNE,JAMIY |          |            | 14:48<br>14:48<br>14:43<br>14:43<br>14:43          | MISSED LAYUP by FAY, JENNIFER  FOUL by MARTUCCI, ADILY  SUB IN: DRISCOLL, VAL                           |
| REBOUND (DEF) by BETHUNE,JAMIY<br>GOOD! FT by BETHUNE,JAMIY |          |            | 14:48<br>14:48<br>14:43<br>14:43<br>14:43<br>14:43 | MISSED LAYUP by FAY, JENNIFER  FOUL by MARTUCCI, ADILY  SUB IN: DRISCOLL, VAL  SUB IN: ABSHIRE, GILLIAN |
| REBOUND (DEF) by BETHUNE,JAMIY<br>GOOD! FT by BETHUNE,JAMIY |          |            | 14:48<br>14:48<br>14:43<br>14:43<br>14:43          | MISSED LAYUP by FAY, JENNIFER  FOUL by MARTUCCI, ADILY  SUB IN: DRISCOLL, VAL                           |

| CLID INCOCTED CAADD NIVOUNE                                                                                                                           | 44-40                                              |          |                                                         |
|-------------------------------------------------------------------------------------------------------------------------------------------------------|----------------------------------------------------|----------|---------------------------------------------------------|
| SUB IN: OSTERGAARD, NIKOLINE                                                                                                                          | 14:43                                              |          |                                                         |
| SUB OUT: FAY, JENNIFER                                                                                                                                | 14:43                                              |          |                                                         |
| SUB OUT: SHEWAN,SARAH                                                                                                                                 | 14:43                                              |          |                                                         |
| SUB OUT: RAMOS,BRIANAH                                                                                                                                | 14:43                                              |          |                                                         |
| SUB OUT: NAPOLITANO,MARIA                                                                                                                             | 14:43                                              |          |                                                         |
| SUB OUT: MARTUCCI, ADILY                                                                                                                              | 14:43                                              |          |                                                         |
|                                                                                                                                                       | 14:43                                              |          | SUB IN: ENGLISH,SARA                                    |
|                                                                                                                                                       | 14:43                                              |          | SUB IN: OFFENBACK, AMANDA                               |
|                                                                                                                                                       | 14:43                                              |          | SUB IN: WALKER, JASMINE                                 |
|                                                                                                                                                       | 14:43                                              |          | SUB OUT: MITCHELL, CHRISTINA                            |
|                                                                                                                                                       | 14:43                                              |          | SUB OUT: BEAUDRY,SOPHIE                                 |
|                                                                                                                                                       |                                                    |          | SUB OUT: KURT,HELENA                                    |
| COOR OPER LAMBTING MONING                                                                                                                             | 14:43                                              |          | SUB OUT: KURT, RELENA                                   |
| GOOD! 3PTR by MARTIN, JASMINE                                                                                                                         |                                                    | 5-8 V 3  |                                                         |
| ASSIST by ABSHIRE, GILLIAN                                                                                                                            | 14:25                                              |          |                                                         |
|                                                                                                                                                       | 13:56                                              |          | MISSED LAYUP by BETHUNE, JAMIYAH                        |
| BLOCK by DRISCOLL, VAL                                                                                                                                | 13:53                                              |          |                                                         |
|                                                                                                                                                       | 13:52                                              |          | REBOUND (OFF) by TEAM                                   |
|                                                                                                                                                       | 13:52                                              |          | TURNOVER by BETHUNE, JAMIYAH                            |
| MISSED LAYUP by DRISCOLL, VAL                                                                                                                         | 13:34                                              |          | ·                                                       |
|                                                                                                                                                       | 13:34                                              |          | REBOUND (DEF) by ENGLISH,SARA                           |
| FOUL by OSTERGAARD, NIKOLINE                                                                                                                          | 13:33                                              |          | THE SOURCE (SEE ) BY ENGLISH, ON HAVE                   |
| TOOL BY COTETIONALID, WINGEINE                                                                                                                        |                                                    |          | CUD IN ZUDTUELENA                                       |
|                                                                                                                                                       | 13:33                                              |          | SUB IN: KURT, HELENA                                    |
|                                                                                                                                                       | 13:33                                              |          | SUB OUT: OLSON,SARAH                                    |
|                                                                                                                                                       | 13:13                                              |          | MISSED 3PTR by OFFENBACK,AMANDA                         |
| REBOUND (DEF) by DRISCOLL, VAL                                                                                                                        | 13:13                                              |          |                                                         |
|                                                                                                                                                       | 13:11                                              |          | FOUL by WALKER, JASMINE                                 |
|                                                                                                                                                       | 13:11                                              |          | SUB IN: HORVATINOVIC, JENNY                             |
|                                                                                                                                                       | 13:11                                              |          | SUB OUT: BETHUNE, JAMIYAH                               |
| MISSED 3PTR by GUASTELLA, SAMANTHA                                                                                                                    | 13:02                                              |          |                                                         |
| REBOUND (OFF) by DRISCOLL,VAL                                                                                                                         | 13:02                                              |          |                                                         |
| (- , . , . ,                                                                                                                                          | 13:01                                              |          | FOUL by ENGLISH,SARA                                    |
| MISSED FT by DRISCOLL, VAL                                                                                                                            | 13:01                                              |          | 1 OOL by ENGLION, OATA                                  |
|                                                                                                                                                       |                                                    |          |                                                         |
| REBOUND (DEADB) by TEAM                                                                                                                               | 13:01                                              |          |                                                         |
| GOOD! FT by DRISCOLL,VAL                                                                                                                              |                                                    | 5-9 V 4  |                                                         |
|                                                                                                                                                       | 12:42                                              |          | MISSED LAYUP by ENGLISH,SARA                            |
| REBOUND (DEF) by GUASTELLA, SAMANTHA                                                                                                                  | 12:42                                              |          |                                                         |
| TURNOVER by OSTERGAARD, NIKOLINE                                                                                                                      | 12:31                                              |          |                                                         |
|                                                                                                                                                       | 12:31                                              |          | SUB IN: BEAUDRY, SOPHIE                                 |
|                                                                                                                                                       | 12:31                                              |          | SUB IN: OLSON,SARAH                                     |
|                                                                                                                                                       | 12:31                                              |          | SUB OUT: ENGLISH,SARA                                   |
|                                                                                                                                                       | 12:31                                              |          | SUB OUT: WALKER, JASMINE                                |
|                                                                                                                                                       |                                                    | 7-9 V 2  | GOOD! JUMPER by HORVATINOVIC, JENNY                     |
|                                                                                                                                                       |                                                    | 7-9 V Z  |                                                         |
|                                                                                                                                                       | 12:22                                              |          | ASSIST by KURT,HELENA                                   |
| MISSED LAYUP by MARTIN, JASMINE                                                                                                                       | 12:12                                              |          |                                                         |
| REBOUND (OFF) by DRISCOLL, VAL                                                                                                                        | 12:12                                              |          |                                                         |
| MISSED LAYUP by DRISCOLL,VAL                                                                                                                          | 12:09                                              |          |                                                         |
|                                                                                                                                                       | 12:09                                              |          | REBOUND (DEF) by OLSON,SARAH                            |
|                                                                                                                                                       | 12:00                                              |          | MISSED 3PTR by OLSON,SARAH                              |
| REBOUND (DEF) by DRISCOLL, VAL                                                                                                                        | 12:00                                              |          |                                                         |
| GOOD! LAYUP by DRISCOLL, VAL                                                                                                                          | 11:46                                              | 7-11 V 4 |                                                         |
| ASSIST by ABSHIRE, GILLIAN                                                                                                                            | 11:46                                              |          |                                                         |
| ······································                                                                                                                | 11:45                                              |          | FOUL by BEAUDRY, SOPHIE                                 |
| TIMEOUT MEDIA                                                                                                                                         |                                                    |          | TOOL BY BEADDITI, SOTTILE                               |
| TIMEOUT MEDIA                                                                                                                                         | 11:45                                              |          |                                                         |
| GOOD! FT by DRISCOLL,VAL                                                                                                                              |                                                    | '-12 V 5 |                                                         |
| SUB IN: SHEWAN,SARAH                                                                                                                                  | 11:45                                              |          |                                                         |
| SUB IN: FAY,JENNIFER                                                                                                                                  | 11:45                                              |          |                                                         |
| SUB IN: NAPOLITANO, MARIA                                                                                                                             | 11:45                                              |          |                                                         |
| SUB IN: MARTUCCI, ADILY                                                                                                                               | 11:45                                              |          |                                                         |
| SUB IN: EARLE, SHAINA                                                                                                                                 | 11:45                                              |          |                                                         |
| SUB OUT: DRISCOLL, VAL                                                                                                                                | 11:45                                              |          |                                                         |
| SUB OUT: ABSHIRE,GILLIAN                                                                                                                              | 11:45                                              |          |                                                         |
| SUB OUT: GUASTELLA,SAMANTHA                                                                                                                           | 11:45                                              |          |                                                         |
|                                                                                                                                                       |                                                    |          |                                                         |
| SUB OUT: MARTIN, JASMINE                                                                                                                              | 11:45                                              |          |                                                         |
| SUB OUT: OSTERGAARD,NIKOLINE                                                                                                                          | 11:45                                              |          |                                                         |
| FOUL by FAY,JENNIFER                                                                                                                                  | 11:43                                              |          |                                                         |
|                                                                                                                                                       | 11:38                                              |          | TURNOVER by OFFENBACK, AMANDA                           |
|                                                                                                                                                       | 11:38                                              |          | FOUL by OFFENBACK, AMANDA                               |
| TURNOVER by SHEWAN,SARAH                                                                                                                              | 11:34                                              |          |                                                         |
|                                                                                                                                                       | 11:18                                              |          | MISSED JUMPER by HORVATINOVIC, JENNY                    |
| REBOUND (DEF) by FAY, JENNIFER                                                                                                                        | 11:18                                              |          |                                                         |
| MISSED 3PTR by FAY, JENNIFER                                                                                                                          | 11:09                                              |          |                                                         |
| WHOOLD OF THE BY LATIOUS WINTER                                                                                                                       |                                                    |          | DEDOLIND (DEE) by DEALIDDY CORUS                        |
|                                                                                                                                                       | 11:09                                              |          | REBOUND (DEF) by BEAUDRY,SOPHIE                         |
|                                                                                                                                                       |                                                    | 9-12 V 3 | GOOD! JUMPER by HORVATINOVIC, JENNY                     |
|                                                                                                                                                       | 10:52                                              |          | ASSIST by KURT,HELENA                                   |
|                                                                                                                                                       | 10:34                                              |          |                                                         |
| MISSED 3PTR by NAPOLITANO, MARIA                                                                                                                      | 10:34                                              |          |                                                         |
|                                                                                                                                                       |                                                    |          |                                                         |
| REBOUND (OFF) by FAY,JENNIFER                                                                                                                         |                                                    |          |                                                         |
| REBOUND (OFF) by FAY, JENNIFER<br>TURNOVER by FAY, JENNIFER                                                                                           | 10:30                                              |          |                                                         |
| REBOUND (OFF) by FAY, JENNIFER<br>TURNOVER by FAY, JENNIFER<br>FOUL by FAY, JENNIFER                                                                  | 10:30<br>10:30                                     |          |                                                         |
| REBOUND (OFF) by FAY, JENNIFER TURNOVER by FAY, JENNIFER FOUL by FAY, JENNIFER SUB IN: MANZ, MORGAN                                                   | 10:30<br>10:30<br>10:30                            |          |                                                         |
| REBOUND (OFF) by FAY, JENNIFER TURNOVER by FAY, JENNIFER FOUL by FAY, JENNIFER SUB IN: MANZ, MORGAN                                                   | 10:30<br>10:30                                     |          |                                                         |
| MISSED 3PTH by NAPOLITANO,MARIA REBOUND (OFF) by FAY,JENNIFER TURNOVER by FAY,JENNIFER FOUL by FAY,JENNIFER SUB IN: MANZ,MORGAN SUB OUT: FAY,JENNIFER | 10:30<br>10:30<br>10:30                            |          | SUB IN: MITCHELL,CHRISTINA                              |
| REBOUND (OFF) by FAY, JENNIFER TURNOVER by FAY, JENNIFER FOUL by FAY, JENNIFER SUB IN: MANZ, MORGAN                                                   | 10:30<br>10:30<br>10:30<br>10:30                   |          | SUB IN: MITCHELL,CHRISTINA<br>SUB OUT: OFFENBACK,AMANDA |
| REBOUND (OFF) by FAY, JENNIFER TURNOVER by FAY, JENNIFER FOUL by FAY, JENNIFER SUB IN: MANZ, MORGAN                                                   | 10:30<br>10:30<br>10:30<br>10:30<br>10:30<br>10:30 | 1-12 V 1 |                                                         |

|                                                       | DLSON,SARA           |
|-------------------------------------------------------|----------------------|
| 09:59 REBOUND (DEF) by MITCHEL                        | II CUDICTINI         |
|                                                       |                      |
| 09:48 TURNOVER by HORVATIN                            | NOVIC,JENN           |
| 09:47                                                 |                      |
| 09:44                                                 |                      |
| 09:44                                                 |                      |
|                                                       | NGLISH,SAR           |
| 09:44 SUB OUT: BEAU                                   |                      |
| 09:24 TURNOVER by MITCHEL                             | LL,CHRISTIN          |
| 09:24                                                 |                      |
| 09:24                                                 |                      |
| 09:24                                                 |                      |
| 09:24                                                 |                      |
| 09:24                                                 |                      |
| 09:24                                                 |                      |
| 09:24                                                 |                      |
| 09:24                                                 |                      |
| 09:24                                                 |                      |
|                                                       |                      |
| 09:24                                                 |                      |
| 09:24 SUB IN: BETHU                                   |                      |
|                                                       | KURT,HELEN           |
| 09:15                                                 |                      |
| 09:14 STEAL by BETHL                                  | UNE,JAMIYA           |
| 09:10 MISSED LAYUP by OL                              | LSON,SARA            |
| 09:10                                                 |                      |
| 09:08                                                 |                      |
| 09:00 11-15 V 4                                       |                      |
| 09:00                                                 |                      |
| 08:47 TURNOVER by MITCHEL                             | LL,CHRISTIN          |
| 08:47 FOUL by MITCHEL                                 |                      |
| 08:47                                                 | LL,OI II II O I II V |
|                                                       |                      |
| 08:47                                                 |                      |
| 08:47 SUB IN: WALK                                    |                      |
| 08:47 SUB OUT: OL                                     |                      |
| 08:40 FOUL by HORVATIN                                | NOVIC,JENN           |
| 08:40 11-16 V 5                                       |                      |
| 08:40                                                 |                      |
| 08:40 REBOUND (DEF) by BETHL                          | UNE,JAMIYA           |
| 08:22 MISSED JUMPER by BETHL                          | UNE,JAMIYA           |
| 08:22                                                 |                      |
| 08:13 11-19 V 8                                       |                      |
| 08:13                                                 |                      |
| 08:01 MISSED JUMPER by EN                             | NCI ICH CAD          |
| 08:01 REBOUND (C                                      |                      |
|                                                       | OFF) by TEAL         |
| 08:00                                                 |                      |
| 08:00                                                 |                      |
| 08:00 SUB IN: BEAU                                    |                      |
|                                                       | LSON,SARA            |
| 08:00 SUB OUT: HORVATIN                               | NOVIC,JENN           |
| 08:00 SUB OUT: EN                                     | NGLISH,SAR           |
| 07:46 TIM                                             | MEOUT MEDIA          |
| 07:39 13-19 V 6 GOOD! JUMPER by WALk                  | KER, JASMIN          |
| 07:24                                                 |                      |
| 06:59 15-19 V 4 GOOD! LAYUP by BEAU                   | IDRY SOPHI           |
| 06:59 ASSIST by BETHU                                 |                      |
| ·                                                     | JINE, JAIVII I AI    |
| 06:36                                                 |                      |
| 06:36                                                 |                      |
| 06:32                                                 |                      |
| 06:32 REBOUND (DEF) by OL                             |                      |
| 06:27 TURNOVER by Ol                                  | LSON,SARA            |
| 06:26                                                 |                      |
| 06:15                                                 |                      |
| 06:15 REBOUND (D                                      | DEF) by TEA          |
| 05:57 MISSED LAYUP by Ol                              |                      |
| 05:57                                                 | ,,                   |
|                                                       | I SON CADA           |
| •                                                     | DLSON,SARA           |
| 05:54 15-20 V 5                                       |                      |
| 05:54 15-21 V 6                                       |                      |
| 05:54                                                 |                      |
| 05:54                                                 |                      |
| 05:54                                                 |                      |
| 05:54                                                 |                      |
| 05:54                                                 |                      |
| 05:54                                                 |                      |
| 05:54                                                 |                      |
| 05:54                                                 |                      |
|                                                       |                      |
| 05:54                                                 |                      |
| 05.54                                                 |                      |
| 05:54                                                 | ZUDT HELEN           |
| 05:54 SUB IN: K                                       |                      |
| 05:54       SUB IN: K         05:54       SUB OUT: OL |                      |
| 05:54 SUB IN: K                                       |                      |

| REBOUND (DEF) by SHEWAN,SARAH                              | 05:51                   |       |      |                                       |
|------------------------------------------------------------|-------------------------|-------|------|---------------------------------------|
|                                                            | 05:51                   |       |      | FOUL by BEAUDRY,SOPHIE                |
| GOOD! FT by SHEWAN,SARAH                                   | 05:51                   | 15-22 | V 7  |                                       |
| GOOD! FT by SHEWAN,SARAH                                   | 05:51                   | 15-23 | V 8  |                                       |
|                                                            | 05:43                   | 17-23 | V 6  | GOOD! LAYUP by WALKER, JASMINE        |
|                                                            | 05:43                   |       |      | ASSIST by BEAUDRY,SOPHIE              |
| TURNOVER by TEAM                                           | 05:27                   |       |      |                                       |
|                                                            | 05:15                   |       |      | MISSED JUMPER by MITCHELL, CHRISTINA  |
|                                                            | 05:15                   |       |      | REBOUND (OFF) by WALKER, JASMINE      |
|                                                            | 05:08                   |       |      | TURNOVER by WALKER, JASMINE           |
| MISSED 3PTR by MARTUCCI,ADILY                              | 04:59                   |       |      |                                       |
|                                                            | 04:59                   |       |      | REBOUND (DEF) by BETHUNE, JAMIYAH     |
|                                                            | 04:38                   |       |      | MISSED JUMPER by KURT, HELENA         |
|                                                            | 04:38                   |       |      | REBOUND (OFF) by MITCHELL, CHRISTINA  |
|                                                            | 04:31                   |       |      | MISSED JUMPER by MITCHELL, CHRISTINA  |
| REBOUND (DEF) by NAPOLITANO, MARIA                         | 04:31                   |       |      |                                       |
|                                                            | 04:29                   |       |      | FOUL by BEAUDRY,SOPHIE                |
| MISSED FT by NAPOLITANO, MARIA                             | 04:29                   |       |      |                                       |
| REBOUND (DEADB) by TEAM                                    | 04:29                   |       |      |                                       |
| GOOD! FT by NAPOLITANO,MARIA                               | 04:29                   | 17-24 | V 7  |                                       |
| dood. Troj tu u oznate, maturi                             | 04:29                   |       | • ,  | SUB IN: HORVATINOVIC, JENNY           |
|                                                            | 04:29                   |       |      | SUB OUT: BEAUDRY,SOPHIE               |
|                                                            | 04:13                   |       |      | TURNOVER by BETHUNE, JAMIYAH          |
| STEAL by MARTUCCI, ADILY                                   | 04:13                   |       |      | TOTINO VETT BY BETTIONE, SAIVITATI    |
| OTENE BY WATH COOL, ADIE (                                 | 04:13                   |       |      | FOUL by BETHUNE, JAMIYAH              |
| GOODI ET by MARTI (CCI ADII V                              |                         | 17.05 | V o  | FOUL BY DE I HUNE, JAMIYAH            |
| GOOD! FT by MARTUCCI ADILY                                 | 04:11                   | 17-25 | V 8  |                                       |
| GOOD! FT by MARTUCCI,ADILY                                 | 04:11                   | 17-26 | V 9  | MIGOED HIMDES : LOSSIA TRIONES : TIME |
|                                                            | 03:49                   |       |      | MISSED JUMPER by HORVATINOVIC, JENNY  |
| FOUR L QUELLANDA BALL                                      | 03:49                   |       |      | REBOUND (OFF) by MITCHELL, CHRISTINA  |
| FOUL by SHEWAN,SARAH                                       | 03:43                   |       |      |                                       |
|                                                            | 03:43                   |       |      | TIMEOUT MEDIA                         |
|                                                            | 03:43                   |       |      | MISSED FT by MITCHELL, CHRISTINA      |
|                                                            | 03:43                   |       |      | REBOUND (DEADB) by TEAM               |
|                                                            | 03:43                   |       |      | MISSED FT by MITCHELL, CHRISTINA      |
| REBOUND (DEF) by GUASTELLA,SAMANTHA                        | 03:43                   |       |      |                                       |
| SUB IN: DRISCOLL, VAL                                      | 03:43                   |       |      |                                       |
| SUB IN: ABSHIRE,GILLIAN                                    | 03:43                   |       |      |                                       |
| SUB IN: GUASTELLA, SAMANTHA                                | 03:43                   |       |      |                                       |
| SUB IN: MARTIN, JASMINE                                    | 03:43                   |       |      |                                       |
| SUB IN: OSTERGAARD, NIKOLINE                               | 03:43                   |       |      |                                       |
| SUB OUT: MANZ,MORGAN                                       | 03:43                   |       |      |                                       |
| SUB OUT: SHEWAN, SARAH                                     | 03:43                   |       |      |                                       |
| SUB OUT: MARTUCCI,ADILY                                    | 03:43                   |       |      |                                       |
| SUB OUT: NAPOLITANO, MARIA                                 | 03:43                   |       |      |                                       |
| SUB OUT: RAMOS,BRIANAH                                     | 03:43                   |       |      |                                       |
|                                                            | 03:43                   |       |      | SUB IN: OLSON,SARAH                   |
|                                                            | 03:43                   |       |      | SUB OUT: WALKER, JASMINE              |
| GOOD! LAYUP by OSTERGAARD,NIKOLINE                         | 03:18                   | 17-28 | V 11 | oos oon whenchigo to make             |
| doos. Entrol by continuing, and enter                      | 03:05                   | ., 20 | •    | TURNOVER by KURT,HELENA               |
|                                                            | 03:05                   |       |      | SUB IN: OFFENBACK, AMANDA             |
|                                                            | 03:05                   |       |      | SUB IN: WALKER, JASMINE               |
|                                                            |                         |       |      |                                       |
|                                                            | 03:05                   |       |      | SUB OUT: OLSON,SARAH                  |
| WOODD WINDER COMMENTAL                                     | 03:05                   |       |      | SUB OUT: BETHUNE, JAMIYAH             |
| MISSED JUMPER by GUASTELLA,SAMANTHA                        | 02:46                   |       |      |                                       |
| REBOUND (OFF) by DRISCOLL,VAL                              | 02:46                   |       |      |                                       |
| MISSED LAYUP by DRISCOLL,VAL                               | 02:43                   |       |      |                                       |
| REBOUND (OFF) by DRISCOLL, VAL                             | 02:43                   |       |      |                                       |
|                                                            | 02:41                   |       |      | FOUL by HORVATINOVIC, JENNY           |
| GOOD! FT by DRISCOLL,VAL                                   | 02:41                   | 17-29 | V 12 |                                       |
| GOOD! FT by DRISCOLL, VAL                                  | 02:41                   | 17-30 | V 13 |                                       |
|                                                            | 02:19                   |       |      | MISSED JUMPER by WALKER, JASMINE      |
| REBOUND (DEF) by GUASTELLA, SAMANTHA                       | 02:19                   |       |      |                                       |
| GOOD! LAYUP by DRISCOLL,VAL                                | 02:03                   | 17-32 | V 15 |                                       |
| ASSIST by ABSHIRE, GILLIAN                                 | 02:03                   |       |      |                                       |
|                                                            | 02:02                   |       |      | TIMEOUT 30SEC                         |
|                                                            | 01:52                   | 20-32 | V 12 | GOOD! 3PTR by MITCHELL,CHRISTINA      |
|                                                            | 01:52                   |       |      | ASSIST by KURT,HELENA                 |
| GOOD! 3PTR by GUASTELLA,SAMANTHA                           | 01:30                   | 20-35 | V 15 |                                       |
| ASSIST by ABSHIRE, GILLIAN                                 | 01:30                   |       |      |                                       |
|                                                            | 01:13                   |       |      | MISSED JUMPER by MITCHELL, CHRISTINA  |
|                                                            | 01:13                   |       |      | REBOUND (OFF) by MITCHELL, CHRISTINA  |
|                                                            | 01:10                   |       |      | MISSED LAYUP by MITCHELL, CHRISTINA   |
|                                                            | 01:10                   |       |      | REBOUND (OFF) by TEAM                 |
|                                                            | 01:01                   |       |      | MISSED JUMPER by OFFENBACK, AMANDA    |
| BLOCK by DRISCOLL, VAL                                     | 01:01                   |       |      | misses som Errby of Ferbrion, AWANDA  |
| REBOUND (DEF) by OSTERGAARD,NIKOLINE                       | 00:59                   |       |      |                                       |
| MISSED 3PTR by OSTERGAARD, NIKOLINE                        | 00:59                   |       |      |                                       |
|                                                            | 00:51                   |       |      |                                       |
| REBOLIND (OFF) by DRISCOLL VAL                             |                         |       |      |                                       |
| REBOUND (OFF) by DRISCOLL, VAL                             |                         |       |      |                                       |
| REBOUND (OFF) by DRISCOLL,VAL MISSED LAYUP by DRISCOLL,VAL | 00:50                   |       |      | DLOOK IN OFFENDACK THE TOTAL          |
| MISSED LAYUP by DRISCOLL,VAL                               | 00:50<br>00:50          |       |      | BLOCK by OFFENBACK,AMANDA             |
| MISSED LAYUP by DRISCOLL,VAL REBOUND (OFF) by TEAM         | 00:50<br>00:50<br>00:50 | 00.07 | V 47 | BLOCK by OFFENBACK,AMANDA             |
| MISSED LAYUP by DRISCOLL,VAL                               | 00:50<br>00:50          | 20-37 | V 17 | BLOCK by OFFENBACK,AMANDA             |

|                                      | 00:36 |       |      | MISSED 3PTR by KURT,HELENA         |
|--------------------------------------|-------|-------|------|------------------------------------|
| REBOUND (DEF) by GUASTELLA, SAMANTHA | 00:36 |       |      |                                    |
| MISSED 3PTR by GUASTELLA, SAMANTHA   | 00:26 |       |      |                                    |
|                                      | 00:26 |       |      | REBOUND (DEF) by WALKER, JASMINE   |
|                                      | 00:19 | 22-37 | V 15 | GOOD! LAYUP by HORVATINOVIC, JENNY |
|                                      | 00:19 |       |      | ASSIST by WALKER, JASMINE          |
| MISSED 3PTR by MARTIN, JASMINE       | 00:01 |       |      |                                    |
|                                      | 00:01 |       |      | REBOUND (DEF) by OFFENBACK, AMANDA |