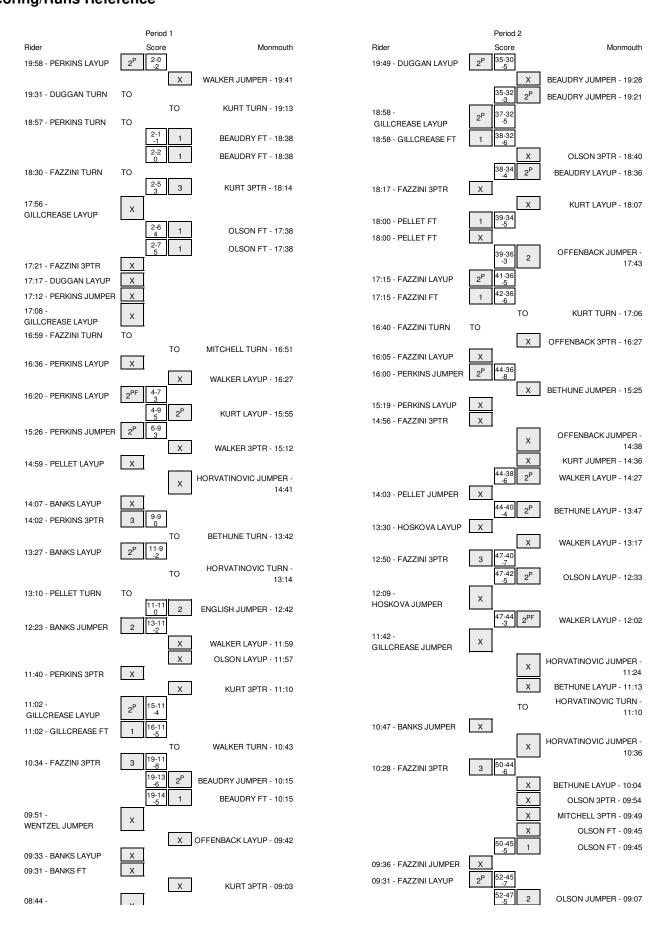

# Rider vs Monmouth 2/13/2015; 7 p.m. at West Long Branch, N.J. (the MAC) Period 1 Play-By-Play

| VISITORS, Bidor                              | Timo           | Coore        | Morgin        | HOME: Manmouth                                      |
|----------------------------------------------|----------------|--------------|---------------|-----------------------------------------------------|
| VISITORS: Rider GOOD! LAYUP by PERKINS,ROBIN | Time<br>19:58  | Score<br>0-2 | Margin<br>V 2 | HOME: Monmouth                                      |
| GOOD! EATOR BY LETIKING, HOBIN               | 19:41          | 0-2          | V Z           | MISSED JUMPER by WALKER, JASMINE                    |
|                                              | 19:41          |              |               | REBOUND (OFF) by WALKER, JASMINE                    |
| FOUL by DUGGAN,JULIA                         | 19:31          |              |               | nescons (o. 1 ) of mener gottomic                   |
| TURNOVER by DUGGAN, JULIA                    | 19:31          |              |               |                                                     |
|                                              | 19:13          |              |               | TURNOVER by KURT,HELENA                             |
| STEAL by PERKINS,ROBIN                       | 19:11          |              |               |                                                     |
| TURNOVER by PERKINS, ROBIN                   | 18:57          |              |               |                                                     |
| FOUL by GILLCREASE, MARRITTA                 | 18:38          |              |               |                                                     |
|                                              | 18:38          | 1-2          | V 1           | GOOD! FT by BEAUDRY,SOPHIE                          |
|                                              | 18:38          | 2-2          | T             | GOOD! FT by BEAUDRY,SOPHIE                          |
| TURNOVER by FAZZINI,EMILY                    | 18:30          |              |               |                                                     |
|                                              | 18:14          | 5-2          | H 3           | GOOD! 3PTR by KURT,HELENA                           |
|                                              | 18:14          |              |               | ASSIST by WALKER, JASMINE                           |
| MISSED LAYUP by GILLCREASE,MARRITTA          | 17:56          |              |               | DEDOLIND (DEE) L. WALLIED LAGUINE                   |
| FOLIA - REPUBLIC POPUL                       | 17:56          |              |               | REBOUND (DEF) by WALKER, JASMINE                    |
| FOUL by PERKINS,ROBIN                        | 17:38          | 0.0          | H 4           | COODI ET his OL CON CARALL                          |
|                                              | 17:38          | 6-2<br>7-2   | H 5           | GOOD! FT by OLSON,SARAH<br>GOOD! FT by OLSON,SARAH  |
|                                              | 17:38<br>17:38 | 1-2          | пэ            | SUB IN: MITCHELL, CHRISTINA                         |
|                                              | 17:38          |              |               | SUB OUT: BEAUDRY,SOPHIE                             |
| MISSED 3PTR by FAZZINI,EMILY                 | 17:21          |              |               | 30B 001. BEAUDITI,301 THE                           |
| REBOUND (OFF) by DUGGAN, JULIA               | 17:21          |              |               |                                                     |
| MISSED LAYUP by DUGGAN, JULIA                | 17:17          |              |               |                                                     |
| REBOUND (OFF) by PERKINS, ROBIN              | 17:17          |              |               |                                                     |
| MISSED JUMPER by PERKINS, ROBIN              | 17:12          |              |               |                                                     |
| REBOUND (OFF) by GILLCREASE, MARRITTA        | 17:12          |              |               |                                                     |
| MISSED LAYUP by GILLCREASE, MARRITTA         | 17:08          |              |               |                                                     |
|                                              | 17:08          |              |               | BLOCK by MITCHELL, CHRISTINA                        |
| REBOUND (OFF) by TEAM                        | 17:08          |              |               |                                                     |
| SUB IN: BANKS,LASHAY                         | 17:07          |              |               |                                                     |
| SUB OUT: GILLCREASE, MARRITTA                | 17:07          |              |               |                                                     |
| TURNOVER by FAZZINI,EMILY                    | 16:59          |              |               |                                                     |
|                                              | 16:51          |              |               | TURNOVER by MITCHELL, CHRISTINA                     |
|                                              | 16:51          |              |               | FOUL by MITCHELL, CHRISTINA                         |
| MISSED LAYUP by PERKINS,ROBIN                | 16:36          |              |               |                                                     |
|                                              | 16:36          |              |               | REBOUND (DEF) by OFFENBACK, AMANDA                  |
|                                              | 16:27          |              |               | MISSED LAYUP by WALKER, JASMINE                     |
| REBOUND (DEF) by DUGGAN, JULIA               | 16:27          |              |               |                                                     |
| GOOD! LAYUP by PERKINS,ROBIN                 | 16:20          | 7-4          | H 3           |                                                     |
| ASSIST by DUGGAN,JULIA                       | 16:20          |              |               | OCCULANTE AND THE ENA                               |
| GOOD! JUMPER by PERKINS, ROBIN               | 15:55          | 9-4<br>9-6   | H 5<br>H 3    | GOOD! LAYUP by KURT,HELENA                          |
| GOOD! JUMPER BY PERKINS, ROBIN               | 15:26<br>15:12 | 9-6          | пз            | MISSED 3PTR by WALKER, JASMINE                      |
| REBOUND (DEF) by DUGGAN, JULIA               | 15:12          |              |               | WIGGED OF TITUS WALKETI, DAGWINE                    |
| MISSED LAYUP by PELLET,MANON                 | 14:59          |              |               |                                                     |
| WIGGED EATOR BY LEEE T, WANTON               | 14:59          |              |               | BLOCK by OLSON,SARAH                                |
|                                              | 14:58          |              |               | REBOUND (DEF) by OLSON,SARAH                        |
| FOUL by BANKS, LASHAY                        | 14:58          |              |               | 11233112 (321) 27 323311,37112111                   |
| ,                                            | 14:58          |              |               | TIMEOUT media                                       |
|                                              | 14:58          |              |               | SUB IN: BETHUNE, JAMIYAH                            |
|                                              | 14:58          |              |               | SUB IN: HOPKINS,MIA                                 |
|                                              | 14:58          |              |               | SUB IN: HORVATINOVIC, JENNY                         |
|                                              | 14:58          |              |               | SUB OUT: OLSON,SARAH                                |
|                                              | 14:58          |              |               | SUB OUT: WALKER, JASMINE                            |
|                                              | 14:58          |              |               | SUB OUT: OFFENBACK, AMANDA                          |
|                                              | 14:41          |              |               | MISSED JUMPER by HORVATINOVIC, JENNY                |
| REBOUND (DEF) by TEAM                        | 14:41          |              |               |                                                     |
|                                              | 14:20          |              |               | FOUL by BETHUNE, JAMIYAH                            |
| MISSED LAYUP by BANKS,LASHAY                 | 14:07          |              |               |                                                     |
|                                              | 14:07          |              |               | BLOCK by MITCHELL, CHRISTINA                        |
| REBOUND (OFF) by FAZZINI,EMILY               | 14:05          |              |               |                                                     |
| GOOD! 3PTR by PERKINS,ROBIN                  | 14:02          | 9-9          | Т             |                                                     |
| ASSIST by FAZZINI,EMILY                      | 14:02          |              |               |                                                     |
|                                              | 14:02          |              |               | SUB IN: OLSON,SARAH                                 |
|                                              | 14:02          |              |               | SUB OUT: KURT,HELENA                                |
| OUR IN VALUEDRATE RECEIVE                    | 13:42          |              |               | TURNOVER by BETHUNE, JAMIYAH                        |
| SUB IN: VALIUSKYTE,KORNELIJA                 | 13:42          |              |               |                                                     |
| SUB OUT: FAZZINI,EMILY                       | 13:42          |              |               | OUR IN ENGLISH                                      |
|                                              | 13:42          |              |               | SUB IN: ENGLISH,SARA                                |
|                                              | 13:42<br>13:28 |              |               | SUB OUT: MITCHELL, CHRISTINA                        |
|                                              | 13:28          |              |               | FOUL by BETHUNE, JAMIYAH<br>SUB IN: WALKER, JASMINE |
|                                              | 13:28          |              |               | SUB OUT: BETHUNE, JAMIYAH                           |
|                                              | 13.20          |              |               | SUB OUT. DETRUNE, JAMITAN                           |

|                                                       | V 2 | 9-11  | 13:27          | GOOD! LAYUP by BANKS,LASHAY                           |
|-------------------------------------------------------|-----|-------|----------------|-------------------------------------------------------|
|                                                       |     |       | 13:27          | ASSIST by VALIUSKYTE,KORNELIJA                        |
| TURNOVER by HORVATINOVIC, JENNY                       |     |       | 13:14          |                                                       |
|                                                       |     |       | 13:14          | STEAL by VALIUSKYTE,KORNELIJA                         |
| OOOD! IIIMDED by ENOUGH OADA                          | T   | 44.44 | 13:10          | TURNOVER by PELLET,MANON                              |
| GOOD! JUMPER by ENGLISH,SARA<br>ASSIST by OLSON,SARAH | Т   | 11-11 | 12:42<br>12:42 |                                                       |
| ASSIST BY OLSON, SARARI                               | V 2 | 11-13 | 12:23          | GOOD! JUMPER by BANKS,LASHAY                          |
| MISSED LAYUP by WALKER, JASMINE                       | V L | 11 10 | 11:59          | doob. John Errby Britino, Error Brit                  |
| REBOUND (OFF) by OLSON,SARAH                          |     |       | 11:59          |                                                       |
| MISSED LAYUP by OLSON,SARAH                           |     |       | 11:57          |                                                       |
|                                                       |     |       | 11:57          | REBOUND (DEF) by DUGGAN,JULIA                         |
|                                                       |     |       | 11:55          | TIMEOUT MEDIA                                         |
| FOUL by ENGLISH,SARA                                  |     |       | 11:53          |                                                       |
|                                                       |     |       | 11:53          | SUB IN: GILLCREASE,MARRITTA                           |
|                                                       |     |       | 11:53          | SUB OUT: DUGGAN,JULIA                                 |
| SUB IN: KURT, HELENA                                  |     |       | 11:53          |                                                       |
| SUB OUT: HORVATINOVIC, JENNY                          |     |       | 11:53          | MICOSED ORTE IN DEDIVINO PODIN                        |
| DEDOLIND (DEE) bu TEAM                                |     |       | 11:40<br>11:40 | MISSED 3PTR by PERKINS,ROBIN                          |
| REBOUND (DEF) by TEAM<br>MISSED 3PTR by KURT,HELENA   |     |       | 11:10          |                                                       |
| WISSED SF IN DY KONT, RELEINA                         |     |       | 11:10          | REBOUND (DEF) by BANKS,LASHAY                         |
|                                                       | V 4 | 11-15 | 11:02          | GOOD! LAYUP by GILLCREASE, MARRITTA                   |
|                                                       |     |       | 11:02          | ASSIST by PELLET,MANON                                |
| FOUL by ENGLISH,SARA                                  |     |       | 11:02          | •                                                     |
|                                                       | V 5 | 11-16 | 11:02          | GOOD! FT by GILLCREASE,MARRITTA                       |
|                                                       |     |       | 11:02          | SUB IN: WENTZEL,TAYLOR                                |
|                                                       |     |       | 11:02          | SUB IN: FAZZINI,EMILY                                 |
|                                                       |     |       | 11:02          | SUB OUT: PELLET,MANON                                 |
|                                                       |     |       | 11:02          | SUB OUT: PERKINS,ROBIN                                |
| SUB IN: BEAUDRY,SOPHIE                                |     |       | 11:02          |                                                       |
| SUB IN: OFFENBACK, AMANDA                             |     |       | 11:02          |                                                       |
| SUB OUT: ENGLISH,SARA                                 |     |       | 11:02          |                                                       |
| SUB OUT: HOPKINS,MIA                                  |     |       | 11:02          |                                                       |
| TURNOVER by WALKER, JASMINE                           |     |       | 10:43          |                                                       |
| FOUR IN DEALIDRY CODULE                               |     |       | 10:43          | STEAL by GILLCREASE,MARRITTA                          |
| FOUL by BEAUDRY,SOPHIE                                | V 0 | 11.10 | 10:35          | OOODI ADTD by EA 77INII EMILY                         |
|                                                       | V 8 | 11-19 | 10:34          | GOOD! 3PTR by FAZZINI,EMILY                           |
| GOOD! JUMPER by BEAUDRY,SOPHIE                        | V 6 | 13-19 | 10:34<br>10:15 | ASSIST by VALIUSKYTE,KORNELIJA                        |
| GOOD! JUNIFER BY BEAUDIT, SOFFIE                      | V O | 13-19 | 10:15          | FOUL by VALIUSKYTE,KORNELIJA                          |
| GOOD! FT by BEAUDRY,SOPHIE                            | V 5 | 14-19 | 10:15          | TOOL BY WILLIAM TE, NOT INCLUDE                       |
| GOOD! IT BY BENODITI,GOT THE                          | • 0 | 14 15 | 09:51          | MISSED JUMPER by WENTZEL,TAYLOR                       |
| REBOUND (DEF) by KURT,HELENA                          |     |       | 09:51          |                                                       |
| MISSED LAYUP by OFFENBACK, AMANDA                     |     |       | 09:42          |                                                       |
|                                                       |     |       | 09:42          | REBOUND (DEF) by GILLCREASE, MARRITTA                 |
|                                                       |     |       | 09:33          | MISSED LAYUP by BANKS,LASHAY                          |
| BLOCK by BEAUDRY,SOPHIE                               |     |       | 09:33          |                                                       |
|                                                       |     |       | 09:32          | REBOUND (OFF) by BANKS,LASHAY                         |
| FOUL by OLSON,SARAH                                   |     |       | 09:31          |                                                       |
|                                                       |     |       | 09:31          | MISSED FT by BANKS,LASHAY                             |
| REBOUND (DEF) by OFFENBACK, AMANDA                    |     |       | 09:31          |                                                       |
| MISSED 3PTR by KURT,HELENA                            |     |       | 09:03          |                                                       |
|                                                       |     |       | 09:03          | REBOUND (DEF) by TEAM                                 |
|                                                       |     |       | 08:44          | MISSED JUMPER by VALIUSKYTE,KORNELIJA                 |
| REBOUND (DEF) by WALKER, JASMINE                      |     |       | 08:44          |                                                       |
| GOOD! JUMPER by BEAUDRY,SOPHIE                        | V 3 | 16-19 | 08:32          |                                                       |
|                                                       | V 5 | 16-21 | 08:17          | GOOD! JUMPER by BANKS,LASHAY                          |
|                                                       |     |       | 08:17          | ASSIST by VALIUSKYTE,KORNELIJA                        |
| GOOD! JUMPER by OLSON,SARAH                           | V 3 | 18-21 | 07:57          |                                                       |
| ASSIST by WALKER, JASMINE                             | V 0 | 10.01 | 07:57          | OOODI ADTD by EA 77INII EMIL V                        |
|                                                       | V 6 | 18-24 | 07:45          | GOOD! 3PTR by FAZZINI,EMILY                           |
| MISSED JUMPER by OLSON,SARAH                          |     |       | 07:45<br>07:24 | ASSIST by WENTZEL,TAYLOR                              |
| REBOUND (OFF) by BEAUDRY,SOPHIE                       |     |       | 07:24          |                                                       |
| NEBOUND (OFF) BY BEAUDIT, SOFFIE                      |     |       | 07:19          | FOUL by GILLCREASE,MARRITTA                           |
| TIMEOUT media                                         |     |       | 07:19          | OUE BY GILLOTIENGE, INATITITY                         |
| MISSED FT by BEAUDRY,SOPHIE                           |     |       | 07:19          |                                                       |
| REBOUND (DEADB) by TEAM                               |     |       | 07:19          |                                                       |
| GOOD! FT by BEAUDRY,SOPHIE                            | V 5 | 19-24 | 07:19          |                                                       |
| ., ,,,,,,,,,,,,,,,,,,,,,,,,,,,,,,,,,,,,               |     |       | 07:19          | SUB IN: DUGGAN,JULIA                                  |
|                                                       |     |       | 07:19          | SUB OUT: GILLCREASE,MARRITTA                          |
| SUB IN: MITCHELL, CHRISTINA                           |     |       | 07:19          |                                                       |
| SUB OUT: OFFENBACK, AMANDA                            |     |       | 07:19          |                                                       |
| FOUL by OLSON,SARAH                                   |     |       | 07:15          |                                                       |
|                                                       |     |       | 07:15          | MISSED FT by FAZZINI,EMILY                            |
| REBOUND (DEF) by WALKER, JASMINE                      |     |       | 07:15          |                                                       |
| GOOD! LAYUP by WALKER, JASMINE                        | V 3 | 21-24 | 06:57          |                                                       |
| , , ,                                                 |     |       | 06:28          |                                                       |
| FOUL by BEAUDRY, SOPHIE                               |     |       |                |                                                       |
|                                                       | V 4 | 21-25 | 06:28          | GOOD! FT by DUGGAN,JULIA                              |
| FOUL by BEAUDRY,SOPHIE                                | V 4 | 21-25 | 06:28          | GOOD! FT by DUGGAN,JULIA<br>MISSED FT by DUGGAN,JULIA |
|                                                       | V 4 | 21-25 |                |                                                       |