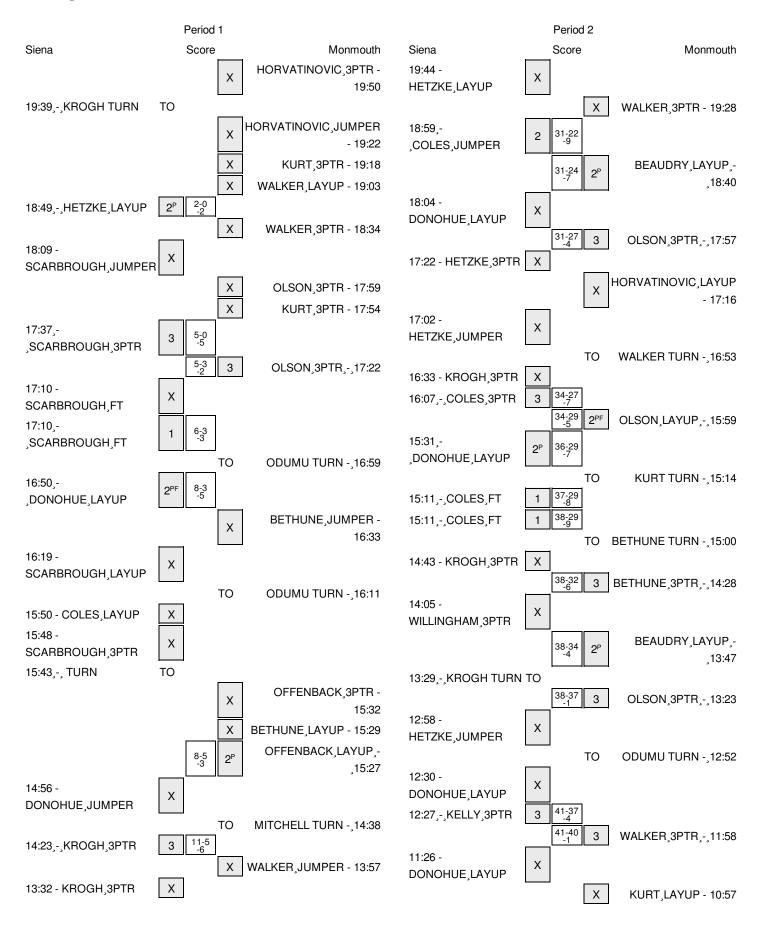

Officials: Theresa Funk, John Orminski, Anthony Reddin Technical Fouls: Siena- None. Monmouth- None.

Attendance: 0

| Score by periods | 1st | 2nd | Total |
|------------------|-----|-----|-------|
| Siena            | 29  | 25  | 54    |
| Monmouth         | 22  | 30  | 52    |

Last FG - SIEW 2nd-00:10, MU-W 2nd-00:41. Largest lead - Siena by 9 1st-04:46; Monmouth by SIEW led for 36:27. MU-W led for 0:00. Game was tied for 3:33.

|        | In    | Off        | 2nd           | Fast          |       |
|--------|-------|------------|---------------|---------------|-------|
| Points | Paint | Off<br>T/O | 2nd<br>Chance | Fast<br>Break | Bench |
| SIEW   | 24    | 23         | 13            | 8             | 8     |
| MU-W   | 14    | 14         | 13            | 4             | 10    |

2,0

Score tied - 3 times Lead changed - 0 times