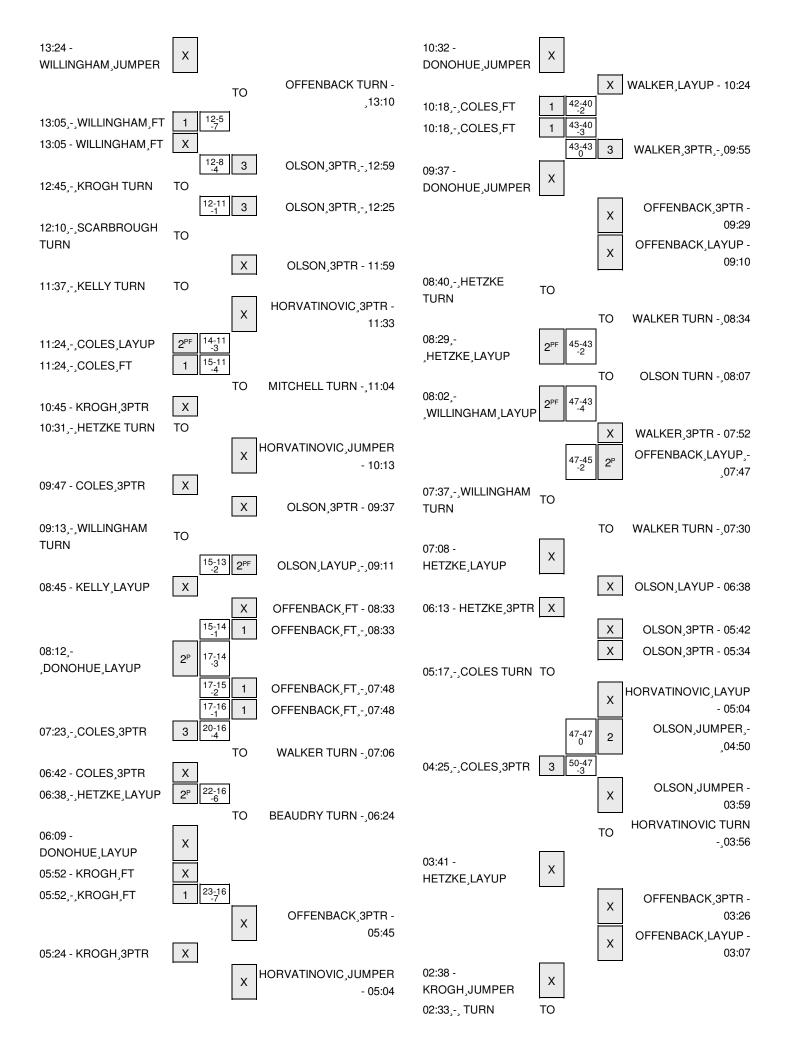

Officials: Theresa Funk, John Orminski, Anthony Reddin Technical Fouls: Siena- None. Monmouth- None.

Attendance: 0

| Score by periods | 1st | 2nd | Total |
|------------------|-----|-----|-------|
| Siena            | 29  | 25  | 54    |
| Monmouth         | 22  | 30  | 52    |

Last FG - SIEW 2nd-00:10, MU-W 2nd-00:41. Largest lead - Siena by 9 1st-04:46; Monmouth by SIEW led for 36:27. MU-W led for 0:00. Game was tied for 3:33.

|        | In    | Off        | 2nd           | Fast          |       |
|--------|-------|------------|---------------|---------------|-------|
| Points | Paint | Off<br>T/O | 2nd<br>Chance | Fast<br>Break | Bench |
| SIEW   | 24    | 23         | 13            | 8             | 8     |
| MU-W   | 14    | 14         | 13            | 4             | 10    |

2,0

Score tied - 3 times Lead changed - 0 times