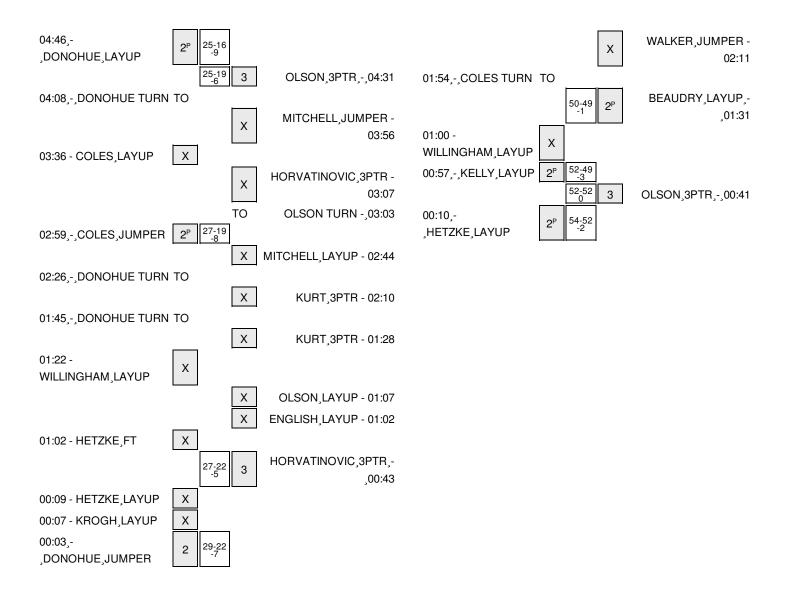

Officials: Theresa Funk, John Orminski, Anthony Reddin Technical Fouls: Siena- None. Monmouth- None.

Attendance: 0

| Score by periods | 1st | 2nd | Total |
|------------------|-----|-----|-------|
| Siena            | 29  | 25  | 54    |
| Monmouth         | 22  | 30  | 52    |

Last FG - SIEW 2nd-00:10, MU-W 2nd-00:41. Largest lead - Siena by 9 1st-04:46; Monmouth by SIEW led for 36:27. MU-W led for 0:00. Game was tied for 3:33.

|        | In    | Off        | 2nd           | Fast          |       |
|--------|-------|------------|---------------|---------------|-------|
| Points | Paint | Off<br>T/O | 2nd<br>Chance | Fast<br>Break | Bench |
| SIEW   | 24    | 23         | 13            | 8             | 8     |
| MU-W   | 14    | 14         | 13            | 4             | 10    |

2,0

Score tied - 3 times Lead changed - 0 times